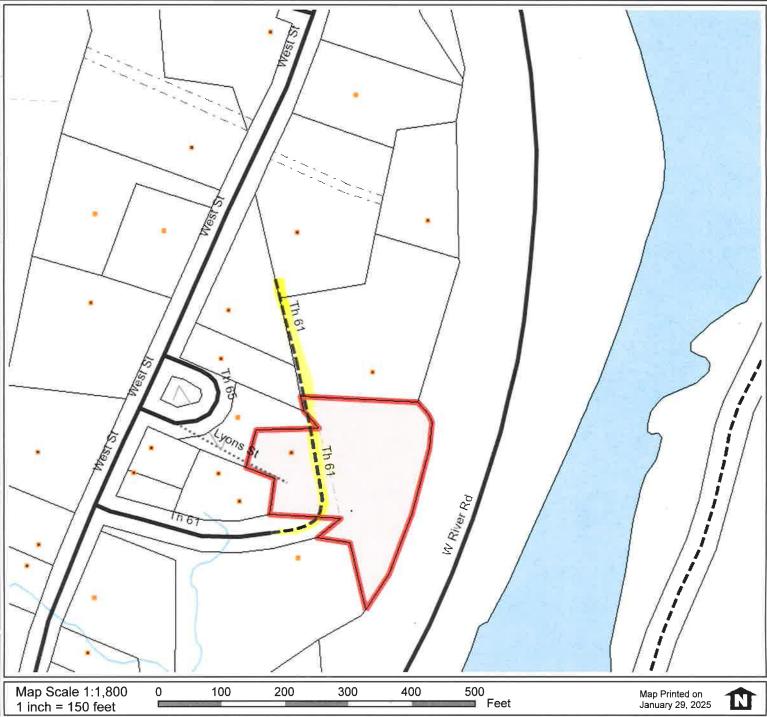

If I assume that the property line is where the discontinuance begins, then there is a short portion of the remaining TH-61 between the end of the pavement and the property line which is highlighted in green in the image below. If this is indeed still considered Town Highway, does the Town expect to maintain this segment to class 3 or class 4 standards? Class 3 standards could include keeping that segment open for year-round travel for standard pleasure vehicles.

Kerry, the starting point is at the property line at the eastern end of your green highlight where it meets the red. From there, it's 379 feet along your yellow line. Essentially, your yellow line is the discontinued stretch. What is highlighted in green is still TH-61 and the town does and will continue to plow and maintain that stretch as well the bit behind the community center. For further clarification, if you look at satellite imagery, the southern property is the Dummerston Community Center and TH-61 is basically a road that enters the parking lot and runs to the the north side of the building. We plow that road, the lot, and a bit of road around the back (northeast) corner of that building.