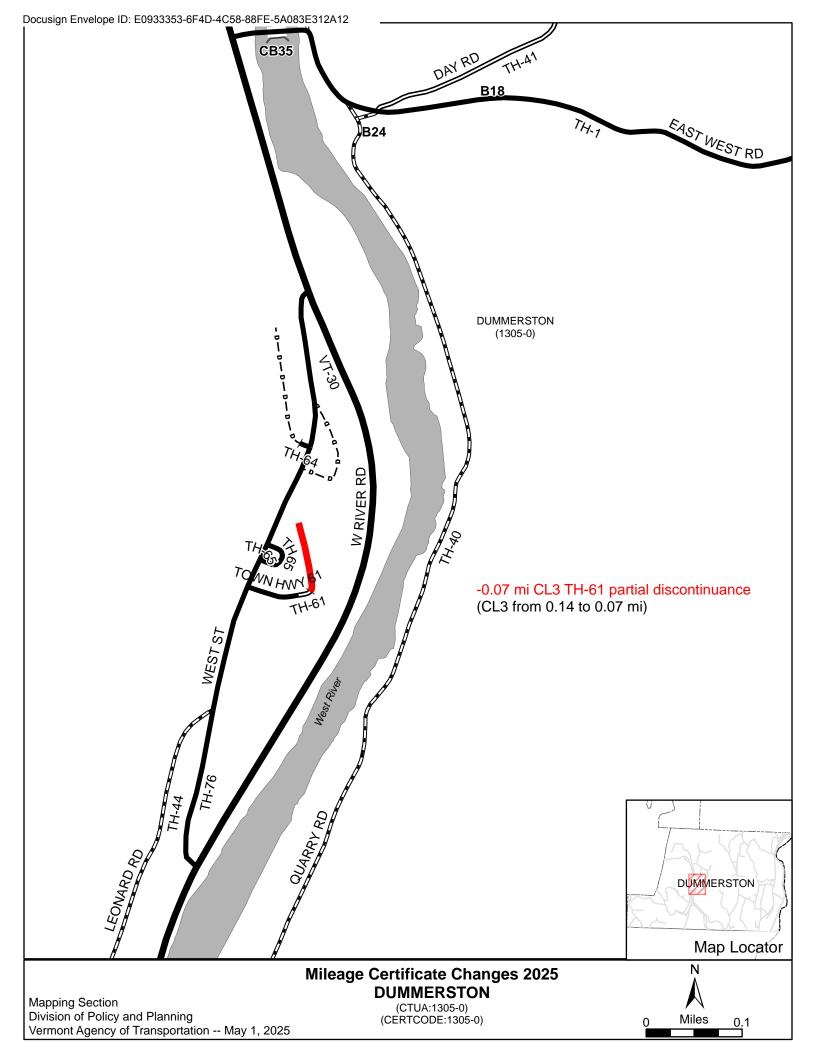

| Town<br>Highways                 | Previous<br>Mileage                                                                                                                    | Added<br>Mileage                                                                                                | Subtracted<br>Mileage                                                                                                                                                                                                                                                                                                                                                                                                                                                                                                                                                                                                                                                                                                                                                                                                                                                                                                                                                                                                                                                                                                                                                                                                                                                                                                                                                                                                                                                                                                                                                                                                                                                                                                                                                                                                                                                                                                                                                                                                                                                                                                          | Total                                                                                                                                                                                                                                                                                                                                                                                                                                                                                                                                                                                                                                                                                                                                                                                                                                                                                                                                                                                                                                                                                                                                                                                                                                                                                                                                                                                                                                                                                                                                                                                                                                                                                                                                                                                                                                                                                                                                                                                                                                                                                                                          | Scenic<br>Highway                            |
|----------------------------------|----------------------------------------------------------------------------------------------------------------------------------------|-----------------------------------------------------------------------------------------------------------------|--------------------------------------------------------------------------------------------------------------------------------------------------------------------------------------------------------------------------------------------------------------------------------------------------------------------------------------------------------------------------------------------------------------------------------------------------------------------------------------------------------------------------------------------------------------------------------------------------------------------------------------------------------------------------------------------------------------------------------------------------------------------------------------------------------------------------------------------------------------------------------------------------------------------------------------------------------------------------------------------------------------------------------------------------------------------------------------------------------------------------------------------------------------------------------------------------------------------------------------------------------------------------------------------------------------------------------------------------------------------------------------------------------------------------------------------------------------------------------------------------------------------------------------------------------------------------------------------------------------------------------------------------------------------------------------------------------------------------------------------------------------------------------------------------------------------------------------------------------------------------------------------------------------------------------------------------------------------------------------------------------------------------------------------------------------------------------------------------------------------------------|--------------------------------------------------------------------------------------------------------------------------------------------------------------------------------------------------------------------------------------------------------------------------------------------------------------------------------------------------------------------------------------------------------------------------------------------------------------------------------------------------------------------------------------------------------------------------------------------------------------------------------------------------------------------------------------------------------------------------------------------------------------------------------------------------------------------------------------------------------------------------------------------------------------------------------------------------------------------------------------------------------------------------------------------------------------------------------------------------------------------------------------------------------------------------------------------------------------------------------------------------------------------------------------------------------------------------------------------------------------------------------------------------------------------------------------------------------------------------------------------------------------------------------------------------------------------------------------------------------------------------------------------------------------------------------------------------------------------------------------------------------------------------------------------------------------------------------------------------------------------------------------------------------------------------------------------------------------------------------------------------------------------------------------------------------------------------------------------------------------------------------|----------------------------------------------|
| Class 1                          | 0.000                                                                                                                                  | Ø                                                                                                               | Ø                                                                                                                                                                                                                                                                                                                                                                                                                                                                                                                                                                                                                                                                                                                                                                                                                                                                                                                                                                                                                                                                                                                                                                                                                                                                                                                                                                                                                                                                                                                                                                                                                                                                                                                                                                                                                                                                                                                                                                                                                                                                                                                              | Ø                                                                                                                                                                                                                                                                                                                                                                                                                                                                                                                                                                                                                                                                                                                                                                                                                                                                                                                                                                                                                                                                                                                                                                                                                                                                                                                                                                                                                                                                                                                                                                                                                                                                                                                                                                                                                                                                                                                                                                                                                                                                                                                              | 0.000                                        |
| Class 2                          | 12,370                                                                                                                                 | Ø                                                                                                               | Ø                                                                                                                                                                                                                                                                                                                                                                                                                                                                                                                                                                                                                                                                                                                                                                                                                                                                                                                                                                                                                                                                                                                                                                                                                                                                                                                                                                                                                                                                                                                                                                                                                                                                                                                                                                                                                                                                                                                                                                                                                                                                                                                              | 12,37                                                                                                                                                                                                                                                                                                                                                                                                                                                                                                                                                                                                                                                                                                                                                                                                                                                                                                                                                                                                                                                                                                                                                                                                                                                                                                                                                                                                                                                                                                                                                                                                                                                                                                                                                                                                                                                                                                                                                                                                                                                                                                                          | 0.000                                        |
| Class 3                          | 50.47                                                                                                                                  | Ø                                                                                                               | .072                                                                                                                                                                                                                                                                                                                                                                                                                                                                                                                                                                                                                                                                                                                                                                                                                                                                                                                                                                                                                                                                                                                                                                                                                                                                                                                                                                                                                                                                                                                                                                                                                                                                                                                                                                                                                                                                                                                                                                                                                                                                                                                           | 50.4                                                                                                                                                                                                                                                                                                                                                                                                                                                                                                                                                                                                                                                                                                                                                                                                                                                                                                                                                                                                                                                                                                                                                                                                                                                                                                                                                                                                                                                                                                                                                                                                                                                                                                                                                                                                                                                                                                                                                                                                                                                                                                                           | 0.000                                        |
| State Highway                    | 16 315                                                                                                                                 | Ø                                                                                                               | Ø                                                                                                                                                                                                                                                                                                                                                                                                                                                                                                                                                                                                                                                                                                                                                                                                                                                                                                                                                                                                                                                                                                                                                                                                                                                                                                                                                                                                                                                                                                                                                                                                                                                                                                                                                                                                                                                                                                                                                                                                                                                                                                                              | 16.315                                                                                                                                                                                                                                                                                                                                                                                                                                                                                                                                                                                                                                                                                                                                                                                                                                                                                                                                                                                                                                                                                                                                                                                                                                                                                                                                                                                                                                                                                                                                                                                                                                                                                                                                                                                                                                                                                                                                                                                                                                                                                                                         | 0.000                                        |
| Total                            | 79.155                                                                                                                                 | Ø                                                                                                               | ,073                                                                                                                                                                                                                                                                                                                                                                                                                                                                                                                                                                                                                                                                                                                                                                                                                                                                                                                                                                                                                                                                                                                                                                                                                                                                                                                                                                                                                                                                                                                                                                                                                                                                                                                                                                                                                                                                                                                                                                                                                                                                                                                           | 79.085                                                                                                                                                                                                                                                                                                                                                                                                                                                                                                                                                                                                                                                                                                                                                                                                                                                                                                                                                                                                                                                                                                                                                                                                                                                                                                                                                                                                                                                                                                                                                                                                                                                                                                                                                                                                                                                                                                                                                                                                                                                                                                                         | 0.000                                        |
| * Class I Lane                   | 0.000                                                                                                                                  |                                                                                                                 |                                                                                                                                                                                                                                                                                                                                                                                                                                                                                                                                                                                                                                                                                                                                                                                                                                                                                                                                                                                                                                                                                                                                                                                                                                                                                                                                                                                                                                                                                                                                                                                                                                                                                                                                                                                                                                                                                                                                                                                                                                                                                                                                | 0                                                                                                                                                                                                                                                                                                                                                                                                                                                                                                                                                                                                                                                                                                                                                                                                                                                                                                                                                                                                                                                                                                                                                                                                                                                                                                                                                                                                                                                                                                                                                                                                                                                                                                                                                                                                                                                                                                                                                                                                                                                                                                                              |                                              |
| * Class 4                        | 3.03                                                                                                                                   |                                                                                                                 |                                                                                                                                                                                                                                                                                                                                                                                                                                                                                                                                                                                                                                                                                                                                                                                                                                                                                                                                                                                                                                                                                                                                                                                                                                                                                                                                                                                                                                                                                                                                                                                                                                                                                                                                                                                                                                                                                                                                                                                                                                                                                                                                | 3.03                                                                                                                                                                                                                                                                                                                                                                                                                                                                                                                                                                                                                                                                                                                                                                                                                                                                                                                                                                                                                                                                                                                                                                                                                                                                                                                                                                                                                                                                                                                                                                                                                                                                                                                                                                                                                                                                                                                                                                                                                                                                                                                           | 0.000                                        |
| * Legal Trail                    | 1.60                                                                                                                                   |                                                                                                                 |                                                                                                                                                                                                                                                                                                                                                                                                                                                                                                                                                                                                                                                                                                                                                                                                                                                                                                                                                                                                                                                                                                                                                                                                                                                                                                                                                                                                                                                                                                                                                                                                                                                                                                                                                                                                                                                                                                                                                                                                                                                                                                                                | 1.6D                                                                                                                                                                                                                                                                                                                                                                                                                                                                                                                                                                                                                                                                                                                                                                                                                                                                                                                                                                                                                                                                                                                                                                                                                                                                                                                                                                                                                                                                                                                                                                                                                                                                                                                                                                                                                                                                                                                                                                                                                                                                                                                           |                                              |
| TII - INFORMATIONEW HIGHWAYS: I  | Please attach Selecti                                                                                                                  | men's "Certificat                                                                                               | e of Completion an                                                                                                                                                                                                                                                                                                                                                                                                                                                                                                                                                                                                                                                                                                                                                                                                                                                                                                                                                                                                                                                                                                                                                                                                                                                                                                                                                                                                                                                                                                                                                                                                                                                                                                                                                                                                                                                                                                                                                                                                                                                                                                             | d Opening" writte<br>4/30/2                                                                                                                                                                                                                                                                                                                                                                                                                                                                                                                                                                                                                                                                                                                                                                                                                                                                                                                                                                                                                                                                                                                                                                                                                                                                                                                                                                                                                                                                                                                                                                                                                                                                                                                                                                                                                                                                                                                                                                                                                                                                                                    | arest 0.01 mi                                |
| NEW HIGHWAYS: 1  DISCONTINUED: P | Please attach Selecti                                                                                                                  | men's "Certificat<br>D copy of procee                                                                           | e of Completion an                                                                                                                                                                                                                                                                                                                                                                                                                                                                                                                                                                                                                                                                                                                                                                                                                                                                                                                                                                                                                                                                                                                                                                                                                                                                                                                                                                                                                                                                                                                                                                                                                                                                                                                                                                                                                                                                                                                                                                                                                                                                                                             | to nead of the desired of the desire | arest 0.01 mi                                |
| NEW HIGHWAYS: 1  DISCONTINUED: P | Please attach Selecti<br>Please attach SIGNE<br>See attached                                                                           | TD copy of proceed -0.07 mi CL3                                                                                 | e of Completion and edings (minutes of notes and partial disconsection)                                                                                                                                                                                                                                                                                                                                                                                                                                                                                                                                                                                                                                                                                                                                                                                                                                                                                                                                                                                                                                                                                                                                                                                                                                                                                                                                                                                                                                                                                                                                                                                                                                                                                                                                                                                                                                                                                                                                                                                                                                                        | to nead Opening": 4/30/2 neeting).                                                                                                                                                                                                                                                                                                                                                                                                                                                                                                                                                                                                                                                                                                                                                                                                                                                                                                                                                                                                                                                                                                                                                                                                                                                                                                                                                                                                                                                                                                                                                                                                                                                                                                                                                                                                                                                                                                                                                                                                                                                                                             | 2m                                           |
| NEW HIGHWAYS: I                  | Please attach Selection Please attach SIGNE SECATOCHEC MEASURED: Pleas                                                                 | TD copy of proceed -0.07 mi CL3                                                                                 | te of Completion and edings (minutes of notes and partial discons D copy of proceedings)                                                                                                                                                                                                                                                                                                                                                                                                                                                                                                                                                                                                                                                                                                                                                                                                                                                                                                                                                                                                                                                                                                                                                                                                                                                                                                                                                                                                                                                                                                                                                                                                                                                                                                                                                                                                                                                                                                                                                                                                                                       | to nead Opening" writte 4/30/2 meeting). tinuance  mgs (minutes of m                                                                                                                                                                                                                                                                                                                                                                                                                                                                                                                                                                                                                                                                                                                                                                                                                                                                                                                                                                                                                                                                                                                                                                                                                                                                                                                                                                                                                                                                                                                                                                                                                                                                                                                                                                                                                                                                                                                                                                                                                                                           | arest 0.01 mi, n by K. Alley (2025 Chillips) |
| NEW HIGHWAYS: I                  | Please attach Selection  See attach SIGNE  MEASURED: Pleas  S: Please attach a co                                                      | men's "Certificate  D copy of proceed  -0.07 mi CL3  se attach SIGNE                                            | te of Completion and statings (minutes of notes and state of notes and | to nead Opening" writte 4/30/2 meeting). tinuance mgs (minutes of m                                                                                                                                                                                                                                                                                                                                                                                                                                                                                                                                                                                                                                                                                                                                                                                                                                                                                                                                                                                                                                                                                                                                                                                                                                                                                                                                                                                                                                                                                                                                                                                                                                                                                                                                                                                                                                                                                                                                                                                                                                                            | arest 0.01 mi, n by K. Alley (2025 Chillips) |
| NEW HIGHWAYS: I                  | Please attach Selection  Blease attach SIGNE  SECULTOR  MEASURED: Please  S: Please attach a company  SGES RECORDED  SS - PLEASE SIGNE | men's "Certificate  ED copy of proceed  -0.07 mi CL3  se attach SIGNE  opy of order designations  THIS YEAR: Pl | te of Completion and statings (minutes of notes and state of notes and | to nead Opening" writte 4/30/2 meeting). tinuance mgs (minutes of m                                                                                                                                                                                                                                                                                                                                                                                                                                                                                                                                                                                                                                                                                                                                                                                                                                                                                                                                                                                                                                                                                                                                                                                                                                                                                                                                                                                                                                                                                                                                                                                                                                                                                                                                                                                                                                                                                                                                                                                                                                                            | arest 0.01 mi, n by K. Alley (2025 Chillips) |