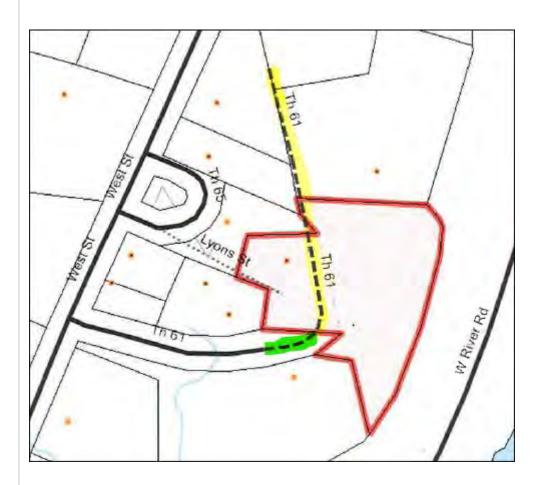

If I assume that the property line is where the discontinuance begins, then there is a short portion of the remaining TH-61 between the end of the pavement and the property line which is highlighted in green in the image below. If this is indeed still considered Town Highway, does the Town expect to maintain this segment to class 3 or class 4 standards? Class 3 standards could include keeping that segment open for year-round travel for standard pleasure vehicles.

Kerry, the starting point is at the property line at the eastern end of your green highlight where it meets the red. From there, it's 379 feet along your yellow line. Essentially, your yellow line is the discontinued stretch. What is highlighted in green is still TH-61 and the town does and will continue to plow and maintain that stretch as well the bit behind the community center. For further clarification, if you look at satellite imagery, the southern property is the Dummerston Community Center and TH-61 is basically a road that enters the parking lot and runs to the the north side of the building. We plow that road, the lot, and a bit of road around the back (northeast) corner of that building.