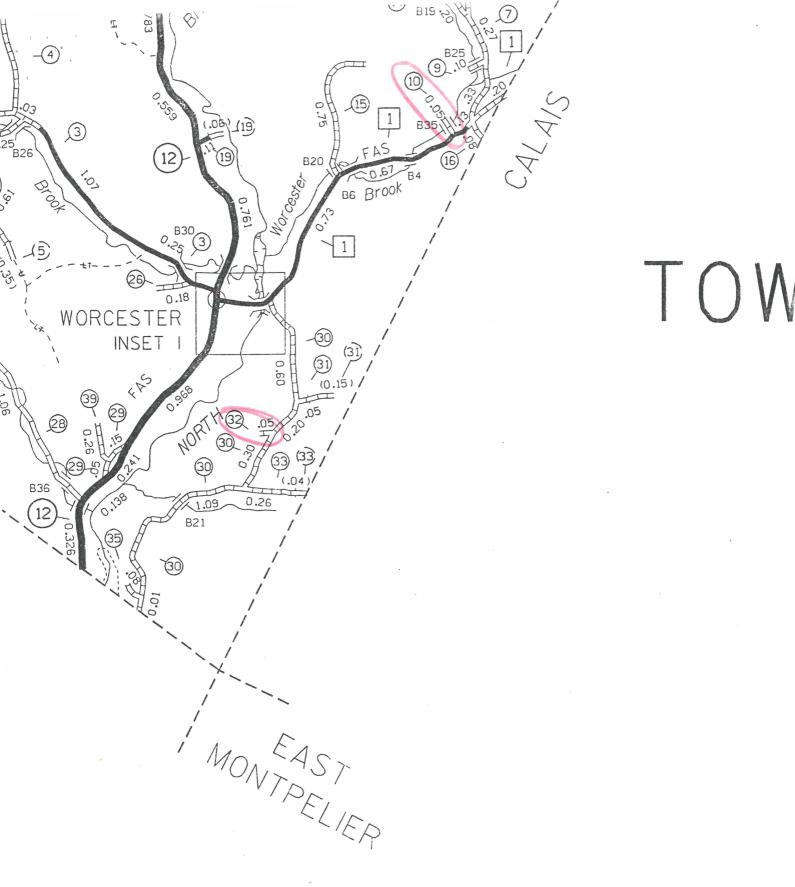

### ORDER OF HIGHWAY DISCONTINUANCE

Pursuant to the authority vested in us by 19 V.S.A. section 771, we, the Selectmen for the Town of Worcester, in the County of Washington and the State of Vermont held a duly warned hearing on February 14, 1994 concerning Town Highway No. 10, including Bridge No. 35 and Town Highways Nos. 6 and 32. Based on examination of the sites and on public testimony, it was decided by the Selectboard in a deliberative session on February 14, 1994 that the public good, necessity and convenience of the inhabitants of the municipality require that those highways and bridge be discontinued.

NOW THEREFORE, we, the Selectmen of the Town of Worcester, hereby order that those highways be discontinued, effective July 1, 1994, as follows:

Town Highway No. 10 - Beginning at its junction with Town Highway No. 1 northwesterly approximately 0.05 miles to its end, crossing and including Bridge No. 35;

Town Highway No. 6 - Beginning at its junction with State Route No. 12 westerly approximately 0.06 miles to its end; and

Town Highway No. 32 - Beginning at its junction with Town Highway No. 30 westerly approximately 0.05 miles to its end.

This order of discontinuance shall be recorded in the Town Clerk's Office in the Town of Worcester.

Dated at the Town, of Worcester, February 22, 1994.

Tom McKone

Harold Richardson

Elizabeth A Murray

WORCESTER, VT. TOWN CLERK'S OFFICE RECEIVED FOR RECORD FEB 22 19 94