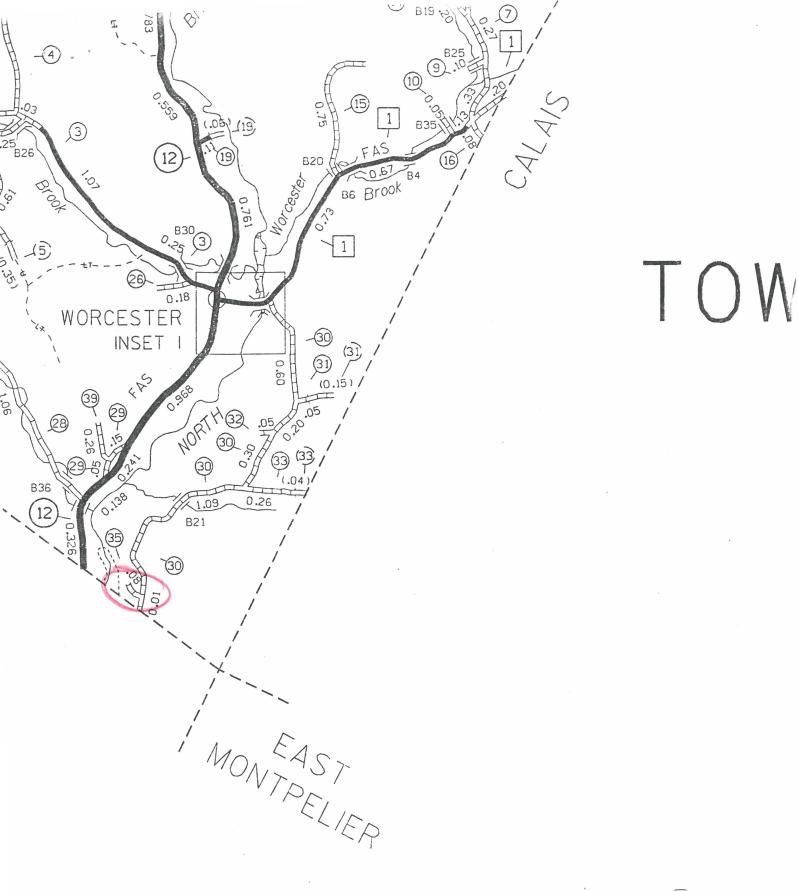

### ORDER OF HIGHWAY DISCONTINUANCE

Pursuant to the authority vested in us by 19 V.S.A. section "771, we, the Selectmen for the Town of Worcester, in the County of Washington and the State of Vermont held a duly warned hearing on April 19, 1994 concerning Town Highway No. 35. Based on examination of the site and on public testimony, it was decided by the Selectboard in a deliberative session on April 19, 1994 that the public good, necessity and convenience of the inhabitants of the municipality require that Town Highway No. 35 be reclassified as a Legal Trail.

NOW THEREFORE, we, the Selectmen of the Town of Worcester, hereby order that Town Highway No. 35 be reclassified as a Legal Trail, effective July 1, 1994, as follows:

Town Highway No. 35 - Beginning at its junction with Town Highway No. 30 northwesterly approximately 0.08 miles to its end.

This order of discontinuance shall be recorded in the Town Clerk's Office in the Town of Worcester.

Dated at the Town of Worcester, April 19, 1994.

alter Bador

Elizabeth A. Turner

WORCESTER, VT. TOWN CLERK'S OFFICE
RECEIVED FOR RECORD APPLIZS 19 94
AT \_\_\_\_\_O'CLOCK \_\_P\_\_M. AND RECORDED
IN WORCESTER LAND RECORDS, VOL 3 O
PAGE \_\_\_\_\_\_
PAGE \_\_\_\_\_S
ATTEST CONSIDER WILL TOWN CLERK