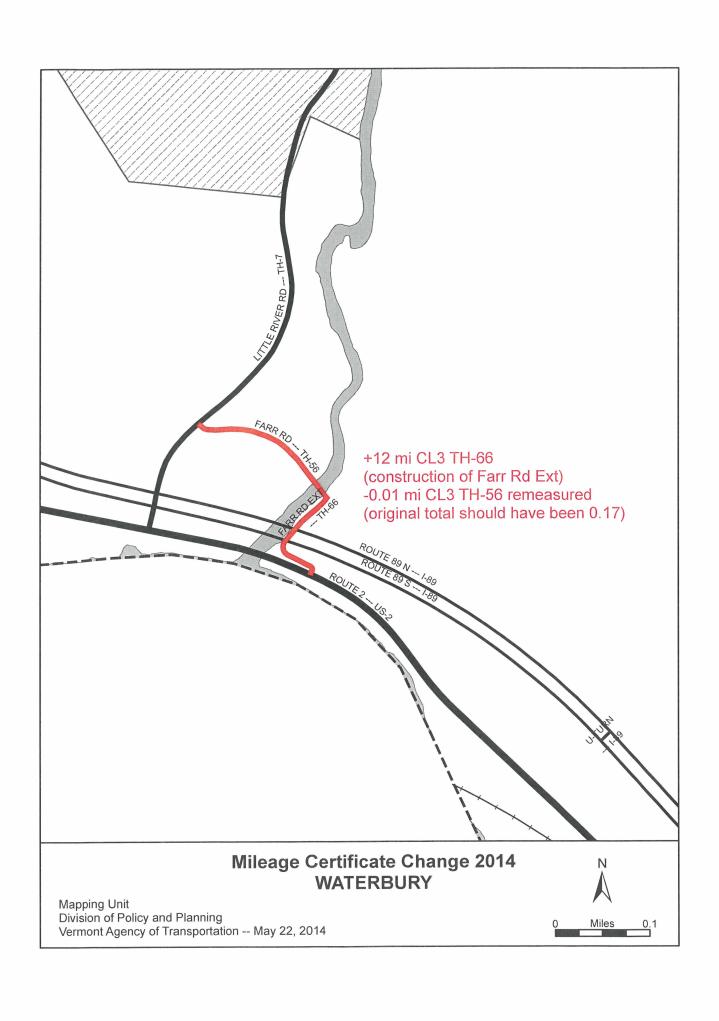

### PART II - INFORMATION AND DESCRIPTION OF CHANGES SHOWN ABOVE.

1. NEW HIGHWAYS: Please attach Selectmen's "Certificate of Completion and Opening". +0.12 mi CL3 TH-66 (construction of Farr Rd Ext)

Mileage totals by K. Alley (Virans) on 5/20/2014 (crossed out changes will be handled on 2015 Certificate, as per conversation w/ Alec Tuscarry of Waterbury,

-0.01 mi CL3 TH-56 remeasured (original total should have been 0.17 mi)

4. SCENIC HIGHWAYS: Please attach a copy of order designating/discontinuing Scenic Highways.

IF THERE ARE NO CHANGES IN MILEAGE: Check box and sign below. [ ] PART III - SIGNATURES - PLEASE SIGN. Selectmen/ Aldermen/ Trustees Signatures: T/C/V Clerk Signature: Date Filed: Please sign ORIGINAL and return it for Transportation signature.

January 6, 2014

Agency of Transportation

Chair, Selectboard Waterbury c/o Town Clerk 51 S Main St Waterbury, VT 05676

Dear Town Clerk or Selectboard Chair:

VTrans Mapping is aware of the new section of Farr Road that has been built and the removal of the bridge on TH-56 in Waterbury. As a result, we have changed the mileage of class 3 TH-56 according to the construction plans for Farr Road Extension, which has been designated as class 3 TH-66. The removal of Bridge 25 reduces the mileage of CL3 TH-56 by 0.02 miles and also creates a question regarding the proper classification of a section TH-56. With the installation of a gate approximately 200' west of the bridge, this reduces the mileage of CL3 TH-56 by 0.04 miles, because the section of town highway between the gate and the Little River is no longer travelable year round to meet class 3 standards, making it no longer eligible for state funding. This 0.04 mile section of TH-56 is therefore considered "Not Up To Standard". Likewise, the 0.01 miles of class 3 TH-56 section east of Bridge 25 is also considered "Not Up To Standard" because of new guardrails and some overlap with the newly constructed Farr Road Extension (CL3 TH-66). Town highway mileage that is considered "Not Up To Standard" is added to the class 4 mileage total for clerical purposes and has the state aid removed, although the legal status of these highway remains class 3.