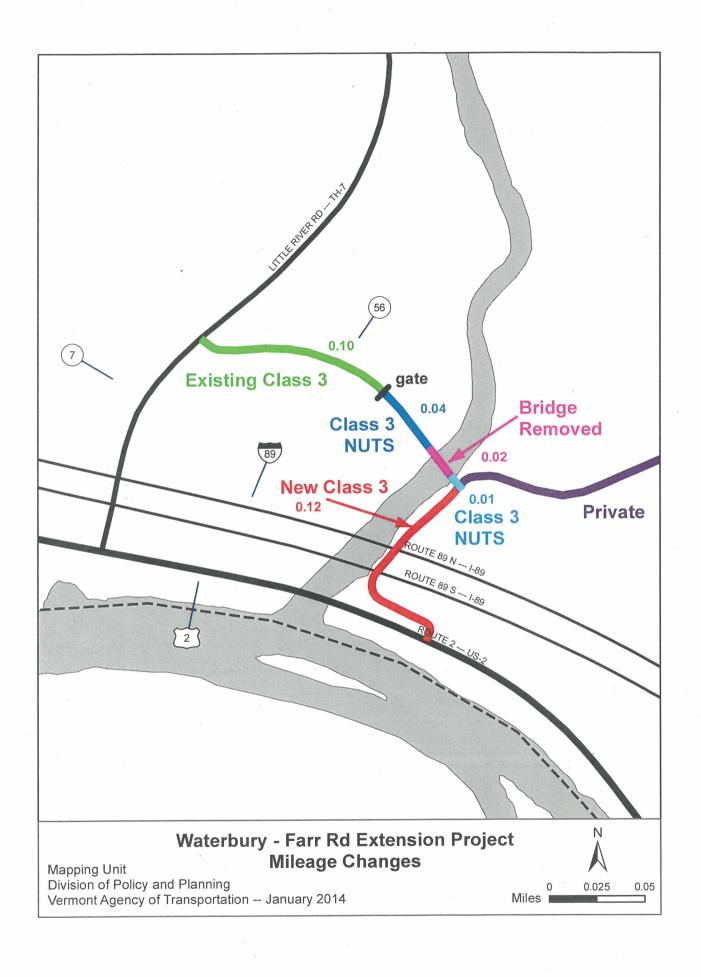

### PART II - INFORMATION AND DESCRIPTION OF CHANGES SHOWN ABOVE.

1. NEW HIGHWAYS: Please attach Selectmen's "Certificate of Completion and Opening". +0.12 mi CL3 TH-66 (construction of Farr Rd Ext)

Mileage totals by K. Alley (Virans) on 5/20/2014 (crossed out changes will be handled on 2015 Certificate, as per conversation w/ Alec Tuscarry of Waterbury,

2. DISCONTINUED: Please attach SIGNED copy of proceedings (minutes of meeting).

3. RECLASSIFIED/REMEASURED: Please attach SIGNED copy of proceedings (minutes of meeting). 0.04 mi CL3 TH-56 reclassified as NUTS/CL4 (Not Up To Standard) 0.01 mi GL3 TH 56 reclassified as NUTS/CL4 (Not Up To Standard) -0.02 mi CL3 TH-56 removed bridge-

-0.01 mi CL3 TH-56 remeasured (original total should have been 0.17 mi)

4. SCENIC HIGHWAYS: Please attach a copy of order designating/discontinuing Scenic Highways.

IF THERE ARE NO CHANGES IN MILEAGE: Check box and sign below. [ ] PART III - SIGNATURES - PLEASE SIGN. Selectmen/ Aldermen/ Trustees Signatures: T/C/V Clerk Signature: Date Filed: Please sign ORIGINAL and return it for Transportation signature.

January 6, 2014

Agency of Transportation

Chair, Selectboard Waterbury c/o Town Clerk 51 S Main St Waterbury, VT 05676

Dear Town Clerk or Selectboard Chair:

VTrans Mapping is aware of the new section of Farr Road that has been built and the removal of the bridge on TH-56 in Waterbury. As a result, we have changed the mileage of class 3 TH-56 according to the construction plans for Farr Road Extension, which has been designated as class 3 TH-66. The removal of Bridge 25 reduces the mileage of CL3 TH-56 by 0.02 miles and also creates a question regarding the proper classification of a section TH-56. With the installation of a gate approximately 200' west of the bridge, this reduces the mileage of CL3 TH-56 by 0.04 miles, because the section of town highway between the gate and the Little River is no longer travelable year round to meet class 3 standards, making it no longer eligible for state funding. This 0.04 mile section of TH-56 is therefore considered "Not Up To Standard". Likewise, the 0.01 miles of class 3 TH-56 section east of Bridge 25 is also considered "Not Up To Standard" because of new guardrails and some overlap with the newly constructed Farr Road Extension (CL3 TH-66). Town highway mileage that is considered "Not Up To Standard" is added to the class 4 mileage total for clerical purposes and has the state aid removed, although the legal status of these highway remains class 3.

We recommend that the Town reclassify the sections that have been deemed "Not Up To Standard" to class 4 or legal trail, then send the documentation of proceedings demonstrating the reclassification according to V.S.A. Title 19, Chapter 7.