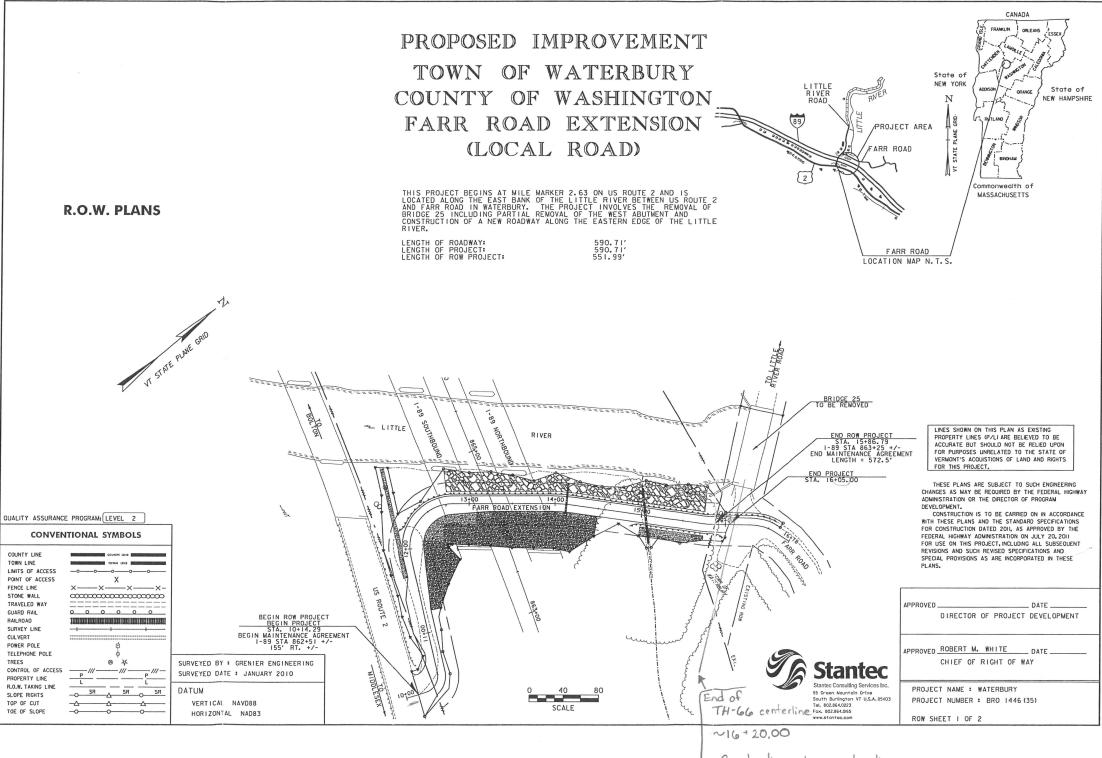

### WITNESSETH:

WHEREAS, the STATE, in connection with Transportation Project Waterbury BRO 1446 (35)), a project that will remove Bridge 25 on Little Road in the Town of Waterbury and construct a new roadway along the eastern edge of Little River passing under Interstate Highway I89 to an intersection with U.S. Route 2; and

WHEREAS, the parties agree that upon conclusion of the removal of the Bridge and construction of the roadway, to be known as Farr Road Extension, the maintenance and repair of a certain portion of Farr Road Extension, referred to as 'maintenance agreement zone," should be under control of the TOWN pursuant to 19 V.S.A. § 310 and that assignment of maintenance and repair to the TOWN is in the best public interest;

#### **MAINTENANCE AGREEMENT ZONE: (Farr Road Extension)**

Beginning at a point at station 10+14.29 on the Farr Road Extension centerline of Transportation Project Waterbury BRO 1446 (35) ("the Transportation Project"), said point also being 155 feet distant southwesterly radially from approximate station 862+51 of Interstate 89 centerline;

thence 572.5 feet, more or less, northeasterly, northerly, northwesterly and northeasterly along the Far Road Extension centerline crossing under the Southbound and Northbound lanes of Interstate 89 to a point at station 15+86.79 on the Farr Road Extension centerline of the Transportation Project.