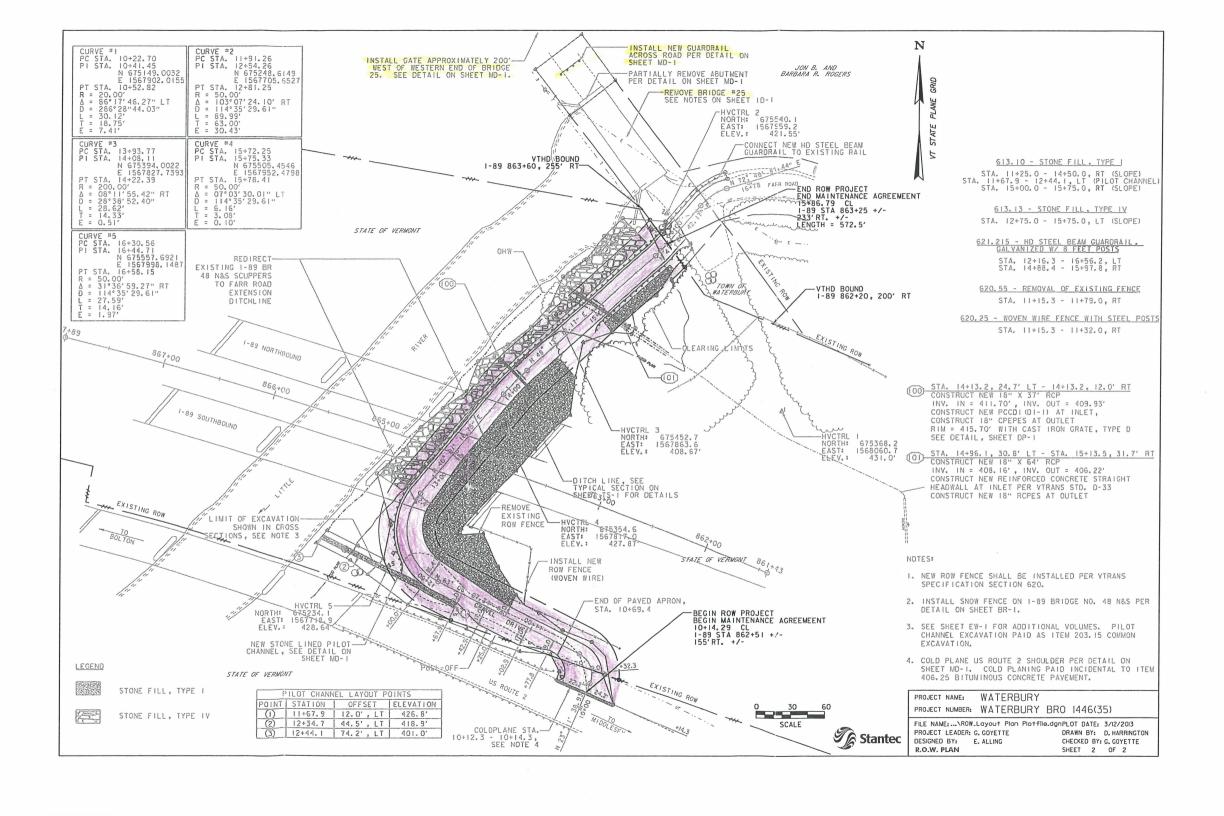

### WITNESSETH:

WHEREAS, the STATE, in connection with Transportation Project Waterbury BRO 1446 (35)), a project that will remove Bridge 25 on Little Road in the Town of Waterbury and construct a new roadway along the eastern edge of Little River passing under Interstate Highway I89 to an intersection with U.S. Route 2; and

WHEREAS, the parties agree that upon conclusion of the removal of the Bridge and construction of the roadway, to be known as Farr Road Extension, the maintenance and repair of a certain portion of Farr Road Extension, referred to as 'maintenance agreement zone," should be under control of the TOWN pursuant to 19 V.S.A. § 310 and that assignment of maintenance and repair to the TOWN is in the best public interest;

#### **MAINTENANCE AGREEMENT ZONE: (Farr Road Extension)**

Beginning at a point at station 10+14.29 on the Farr Road Extension centerline of Transportation Project Waterbury BRO 1446 (35) ("the Transportation Project"), said point also being 155 feet distant southwesterly radially from approximate station 862+51 of Interstate 89 centerline;

thence 572.5 feet, more or less, northeasterly, northerly, northwesterly and northeasterly along the Far Road Extension centerline crossing under the Southbound and Northbound lanes of Interstate 89 to a point at station 15+86.79 on the Farr Road Extension centerline of the Transportation Project.