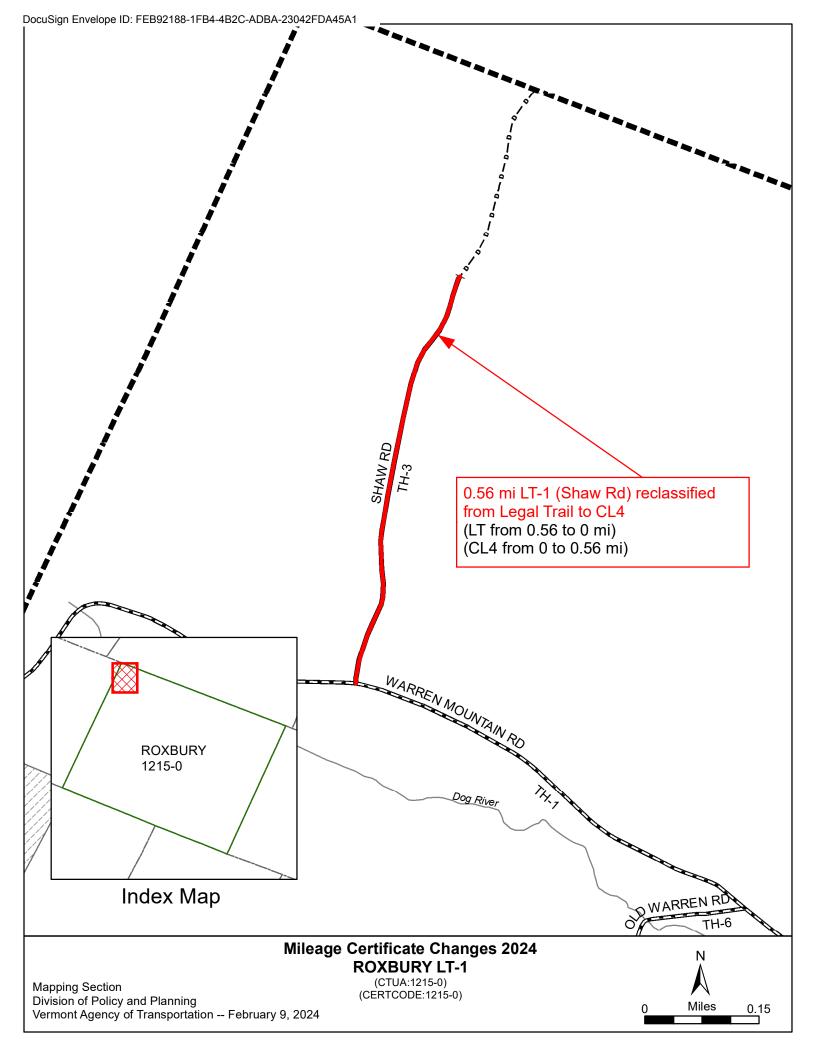

| Town<br>Highways                                                                                                        | Previous<br>Mileage                                                                                                     | Added<br>Mileage                                                                                                 | Subtracted<br>Mileage                                                                                                             | Total                                                                                                                                                                                                                                                                                                                                                                                                                                                                                                                                                                                                                                                                                                                                                                                                                                                                                                                                                                                                                                                                                                                                                                                                                                                                                                                                                                                                                                                                                                                                                                                                                                                                                                                                                                                                                                                                                                                                                                                                                                                                                                                          | Scenic<br>Highways |
|-------------------------------------------------------------------------------------------------------------------------|-------------------------------------------------------------------------------------------------------------------------|------------------------------------------------------------------------------------------------------------------|-----------------------------------------------------------------------------------------------------------------------------------|--------------------------------------------------------------------------------------------------------------------------------------------------------------------------------------------------------------------------------------------------------------------------------------------------------------------------------------------------------------------------------------------------------------------------------------------------------------------------------------------------------------------------------------------------------------------------------------------------------------------------------------------------------------------------------------------------------------------------------------------------------------------------------------------------------------------------------------------------------------------------------------------------------------------------------------------------------------------------------------------------------------------------------------------------------------------------------------------------------------------------------------------------------------------------------------------------------------------------------------------------------------------------------------------------------------------------------------------------------------------------------------------------------------------------------------------------------------------------------------------------------------------------------------------------------------------------------------------------------------------------------------------------------------------------------------------------------------------------------------------------------------------------------------------------------------------------------------------------------------------------------------------------------------------------------------------------------------------------------------------------------------------------------------------------------------------------------------------------------------------------------|--------------------|
| Class 1                                                                                                                 | 0.000                                                                                                                   |                                                                                                                  |                                                                                                                                   |                                                                                                                                                                                                                                                                                                                                                                                                                                                                                                                                                                                                                                                                                                                                                                                                                                                                                                                                                                                                                                                                                                                                                                                                                                                                                                                                                                                                                                                                                                                                                                                                                                                                                                                                                                                                                                                                                                                                                                                                                                                                                                                                | 0.000              |
| Class 2                                                                                                                 | 3.080                                                                                                                   |                                                                                                                  |                                                                                                                                   |                                                                                                                                                                                                                                                                                                                                                                                                                                                                                                                                                                                                                                                                                                                                                                                                                                                                                                                                                                                                                                                                                                                                                                                                                                                                                                                                                                                                                                                                                                                                                                                                                                                                                                                                                                                                                                                                                                                                                                                                                                                                                                                                | 0.000              |
| Class 3                                                                                                                 | 32.68                                                                                                                   |                                                                                                                  |                                                                                                                                   |                                                                                                                                                                                                                                                                                                                                                                                                                                                                                                                                                                                                                                                                                                                                                                                                                                                                                                                                                                                                                                                                                                                                                                                                                                                                                                                                                                                                                                                                                                                                                                                                                                                                                                                                                                                                                                                                                                                                                                                                                                                                                                                                | 0.000              |
| State Highway                                                                                                           | 7.699                                                                                                                   |                                                                                                                  |                                                                                                                                   |                                                                                                                                                                                                                                                                                                                                                                                                                                                                                                                                                                                                                                                                                                                                                                                                                                                                                                                                                                                                                                                                                                                                                                                                                                                                                                                                                                                                                                                                                                                                                                                                                                                                                                                                                                                                                                                                                                                                                                                                                                                                                                                                | 0.000              |
| Total                                                                                                                   | 43.459                                                                                                                  |                                                                                                                  |                                                                                                                                   |                                                                                                                                                                                                                                                                                                                                                                                                                                                                                                                                                                                                                                                                                                                                                                                                                                                                                                                                                                                                                                                                                                                                                                                                                                                                                                                                                                                                                                                                                                                                                                                                                                                                                                                                                                                                                                                                                                                                                                                                                                                                                                                                | 0.000              |
| * Class 1 Lane                                                                                                          | 0.000                                                                                                                   |                                                                                                                  |                                                                                                                                   |                                                                                                                                                                                                                                                                                                                                                                                                                                                                                                                                                                                                                                                                                                                                                                                                                                                                                                                                                                                                                                                                                                                                                                                                                                                                                                                                                                                                                                                                                                                                                                                                                                                                                                                                                                                                                                                                                                                                                                                                                                                                                                                                |                    |
| * Class 4                                                                                                               | 9.27                                                                                                                    | ,56                                                                                                              |                                                                                                                                   | 9.83                                                                                                                                                                                                                                                                                                                                                                                                                                                                                                                                                                                                                                                                                                                                                                                                                                                                                                                                                                                                                                                                                                                                                                                                                                                                                                                                                                                                                                                                                                                                                                                                                                                                                                                                                                                                                                                                                                                                                                                                                                                                                                                           | 0.000              |
| * Legal Trail                                                                                                           | 10.52                                                                                                                   |                                                                                                                  | , 56                                                                                                                              | 9.96                                                                                                                                                                                                                                                                                                                                                                                                                                                                                                                                                                                                                                                                                                                                                                                                                                                                                                                                                                                                                                                                                                                                                                                                                                                                                                                                                                                                                                                                                                                                                                                                                                                                                                                                                                                                                                                                                                                                                                                                                                                                                                                           |                    |
| * Mileage for Class 1 I  II - INFORMATIO  VEW HIGHWAYS: F                                                               | ON AND DESCR.                                                                                                           | IPTION OF CE                                                                                                     | ions are NOT included  IANGES SHOWN  te of Completion an                                                                          | N ABOVE. d Opening".                                                                                                                                                                                                                                                                                                                                                                                                                                                                                                                                                                                                                                                                                                                                                                                                                                                                                                                                                                                                                                                                                                                                                                                                                                                                                                                                                                                                                                                                                                                                                                                                                                                                                                                                                                                                                                                                                                                                                                                                                                                                                                           |                    |
| * Mileage for Class 1 I  II - INFORMATIO  EW HIGHWAYS: F                                                                | ON AND DESCR. Please attach Select lease attach SIGNI MEASURED: Plea                                                    | IPTION OF CE<br>tmen's "Certifican<br>ED copy of proceduse attach SIGNE                                          | ions are NOT included IANGES SHOWN te of Completion an edings (minutes of the                                                     | N ABOVE.  Id Opening".  Ineeting).  Ings (minutes of the second s | neeting).          |
| * Mileage for Class 1 I  II - INFORMATIO  IEW HIGHWAYS: F  DISCONTINUED: P  RECLASSIFIED/REN  T-1 Shaw  CCENIC HIGHWAYS | DN AND DESCR.  Please attach Select  Please attach SIGNI  MEASURED: Plea  R of 56                                       | IPTION OF CE<br>tmen's "Certifican<br>ED copy of proceduse<br>ase attach SIGNE<br>Onles to                       | ions are NOT included  IANGES SHOWN te of Completion and edings (minutes of the copy of proceeding)  Class TV ignating/discontinu | N ABOVE.  d Opening".  meeting).  mgs (minutes of n                                                                                                                                                                                                                                                                                                                                                                                                                                                                                                                                                                                                                                                                                                                                                                                                                                                                                                                                                                                                                                                                                                                                                                                                                                                                                                                                                                                                                                                                                                                                                                                                                                                                                                                                                                                                                                                                                                                                                                                                                                                                            |                    |
| * Mileage for Class 1 I  II - INFORMATIO  IEW HIGHWAYS: F  DISCONTINUED: PI  RECLASSIFIED/REA  T-   Shqw                | DN AND DESCR.  Please attach Select  Please attach SIGNI  MEASURED: Plea  Col 566  Please attach a color  GES IN MILEAG | IPTION OF CH<br>tmen's "Certifican<br>ED copy of proceduse attach SIGNE<br>Order + o<br>copy of order designers. | ions are NOT included  IANGES SHOWN te of Completion and edings (minutes of the copy of proceeding)  Class TV ignating/discontinu | N ABOVE.  d Opening".  meeting).  mgs (minutes of national distribution |                    |

# TOWN OF ROXBURY NOTICE AND WARNING OF PUBLIC HEARING RECLASSIFICATION OF SHAW ROAD

Pursuant to the provisions of 19 V.S.A. § 708 (a), the Selectboard of the Town of Roxbury, hereby gives notice, in accordance with 19 V.S.A. § 709, that they will meet at south end of Shaw Road on January 7, 2024 at 3:30 PM for a site visit, and then recess to the Roxbury Community Hall for the purpose of receiving testimony and hearing all persons interested in the matter of whether the Town of Roxbury shall upgrade Shaw Road from a Legal Trail to a Class IV Road.

## 8. Unfinished Business

- A) Shaw Road Reclassification was discussed. Dave moved to reclassify Shaw Road from Legal Trail to Class IV following Town of Roxbury's policy, it will be Class IV A. The motion as seconded and passed with all ayes.
- B) Rene updated the Board on the Wastewater Project. The Board signed the application.
- C) Expanding the Selectboard was discussed. Dave is in favor; Rene is not and Jon is in favor. A petition was received so the article will be on the Town Meeting Warning. The survey that was created by the ad hoc committee will be put on the website.