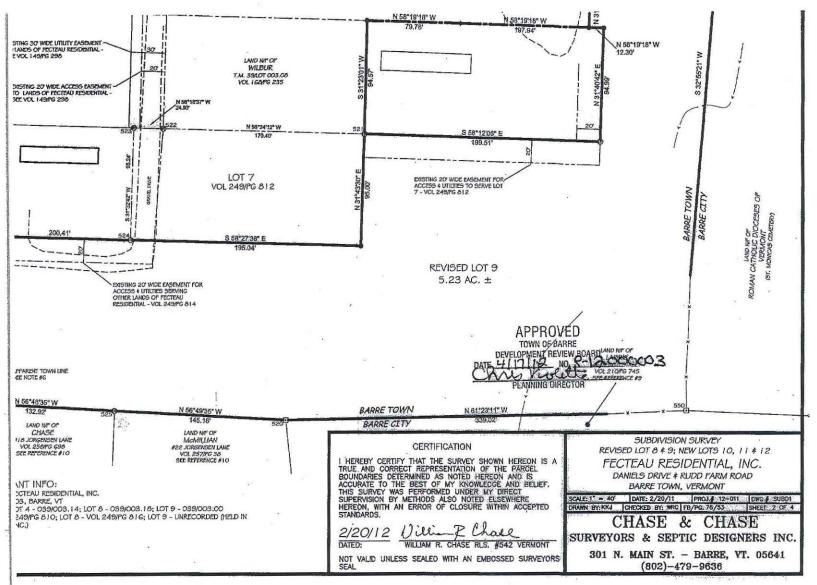

Meaning to convey hereby a parcel of land of approximately 0.29 +/- acre for roadway purposes which shall connect the northeasterly end of Daniels Drive, so-called, with the northerly terminus of the existing paved portion of Rudd Farm Drive, so-called, as shown as "LaGue to Town of Barre, 0.11 acres" and "Fecteau to Town of Barre, 0.18 acres" on the plan entitled, "SUBDIVISION SURVEY, LOTS 10, 11 & 12, LAGUE, INC., DANIELS DRIVE & RUDD FARM ROAD, BARRE TOWN, VERMONT" prepared by Chase & Chase, dated 09-04-2012, and filed as Slide #88A on January 29, 2014, in the Barre Town Clerk's Office.