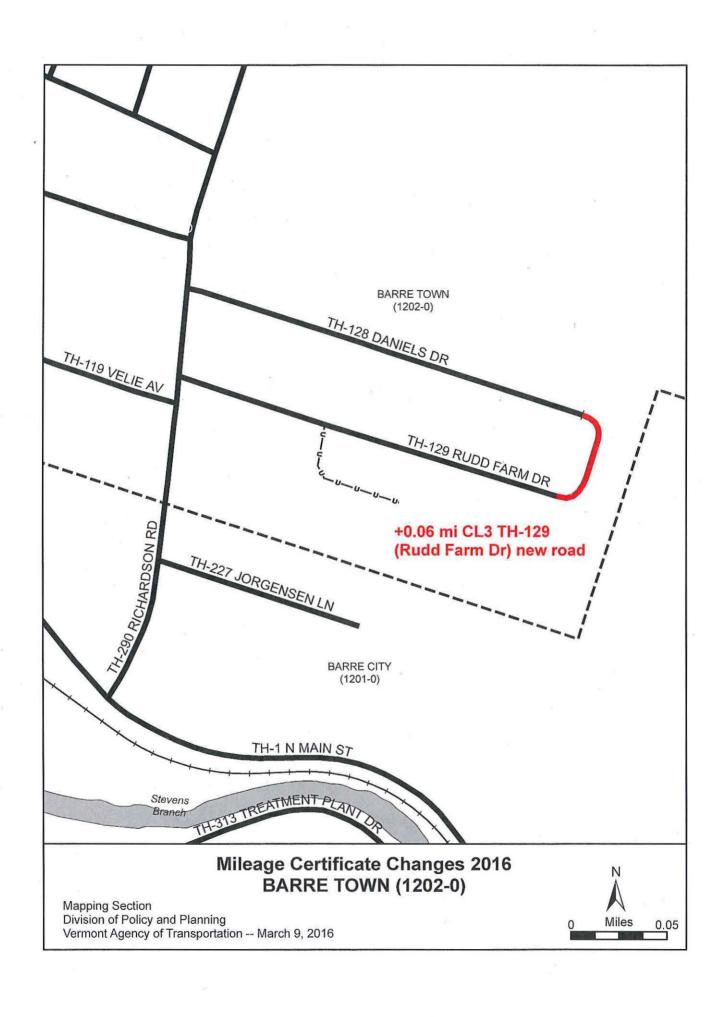

## PART II - INFORMATION AND DESCRIPTION OF CHANGES SHOWN ABOVE.

1. NEW HIGHWAYS: Please attach Selectmen's "Certificate of Completion and Opening".

Rudd Farm Drive (TH#129) - 300 feet connecting to Daniels Drive (TH#128)

#### PART II - INFORMATION AND DESCRIPTION OF CHANGES SHOWN ABOVE.

NEW HIGHWAYS: Please attach Selectmen's "Certificate of Completion and Opening".
 Rudd Farm Drive (TH#129) - 300 feet connecting to Daniels Drive (TH#128)

Meaning to convey hereby a parcel of land of approximately 0.29 +/- acre for roadway purposes which shall connect the northeasterly end of Daniels Drive, so-called, with the northerly terminus of the existing paved portion of Rudd Farm Drive, so-called, as shown as "LaGue to Town of Barre, 0.11 acres" and "Fecteau to Town of Barre, 0.18 acres" on the plan entitled, "SUBDIVISION SURVEY, LOTS 10, 11 & 12, LAGUE, INC., DANIELS DRIVE & RUDD FARM ROAD, BARRE TOWN, VERMONT" prepared by Chase & Chase, dated 09-04-2012, and filed as Slide #88A on January 29, 2014, in the Barre Town Clerk's Office.