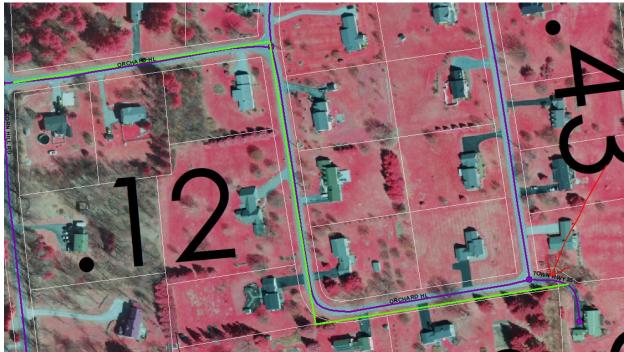

Corn Hill Dr). From Google street imagery we can see that there is a private drive sign along TH-55 as it is currently mapped (see red circle in image below and map in next image). This is only about 0.01 miles from the intersection with TH-61. The red arrow indicates where the sign is on the map below. The 0.01 miles matches the Road Inventory (attached), but the segment is currently mapped as 0.04 miles all the way to the house (see purple line in second image).

We are trying to figure out where TH-55 truly ends. I mapped the survey information from the attached deed and got the green line in the map above which brings it slightly past the sign location. Is this the correct location of the end of the road? Is it where the sign is or does it end at the house? Your assistance in this would be great! If there is a change, I can add this to the current mileage certificate that we have from you.