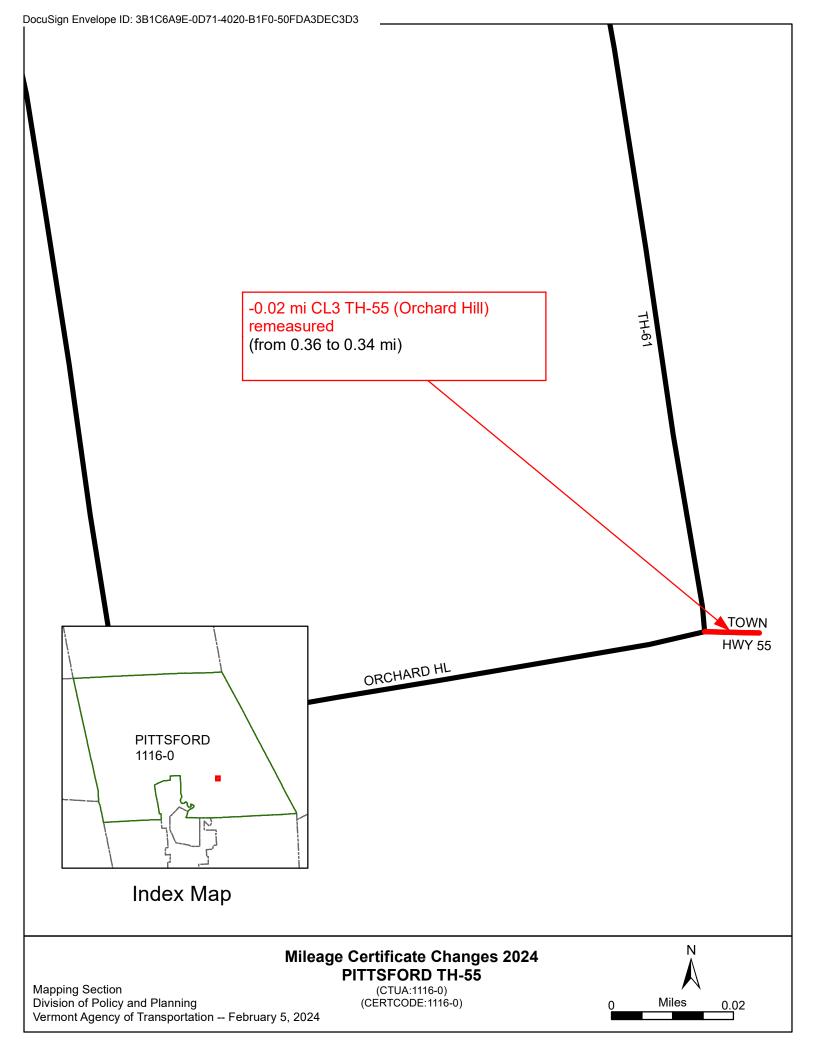

| Town<br>Highways                                                                                                                                 | Previous<br>Mileage                                                                 | Added<br>Mileage                                             | Subtracted<br>Mileage                                                                                                                                                                                                                                                                                                                                                                                                                                                                                                                                                                                                                                                                                                                                                                                                                                                                                                                                                                                                                                                                                                                                                                                                                                                                                                                                                                                                                                                                                                                                                                                                                                                                                                                                                                                                                                                                                                                                                                                                                                                                                                          | Total                                                                                  | Scenic<br>Highways                                                      |
|--------------------------------------------------------------------------------------------------------------------------------------------------|-------------------------------------------------------------------------------------|--------------------------------------------------------------|--------------------------------------------------------------------------------------------------------------------------------------------------------------------------------------------------------------------------------------------------------------------------------------------------------------------------------------------------------------------------------------------------------------------------------------------------------------------------------------------------------------------------------------------------------------------------------------------------------------------------------------------------------------------------------------------------------------------------------------------------------------------------------------------------------------------------------------------------------------------------------------------------------------------------------------------------------------------------------------------------------------------------------------------------------------------------------------------------------------------------------------------------------------------------------------------------------------------------------------------------------------------------------------------------------------------------------------------------------------------------------------------------------------------------------------------------------------------------------------------------------------------------------------------------------------------------------------------------------------------------------------------------------------------------------------------------------------------------------------------------------------------------------------------------------------------------------------------------------------------------------------------------------------------------------------------------------------------------------------------------------------------------------------------------------------------------------------------------------------------------------|----------------------------------------------------------------------------------------|-------------------------------------------------------------------------|
| Class 1                                                                                                                                          | 0.000                                                                               |                                                              |                                                                                                                                                                                                                                                                                                                                                                                                                                                                                                                                                                                                                                                                                                                                                                                                                                                                                                                                                                                                                                                                                                                                                                                                                                                                                                                                                                                                                                                                                                                                                                                                                                                                                                                                                                                                                                                                                                                                                                                                                                                                                                                                | 0                                                                                      |                                                                         |
| Class 2                                                                                                                                          | 17.090                                                                              |                                                              |                                                                                                                                                                                                                                                                                                                                                                                                                                                                                                                                                                                                                                                                                                                                                                                                                                                                                                                                                                                                                                                                                                                                                                                                                                                                                                                                                                                                                                                                                                                                                                                                                                                                                                                                                                                                                                                                                                                                                                                                                                                                                                                                | 17.090                                                                                 |                                                                         |
| Class 3                                                                                                                                          | 36.75                                                                               |                                                              | 0.02                                                                                                                                                                                                                                                                                                                                                                                                                                                                                                                                                                                                                                                                                                                                                                                                                                                                                                                                                                                                                                                                                                                                                                                                                                                                                                                                                                                                                                                                                                                                                                                                                                                                                                                                                                                                                                                                                                                                                                                                                                                                                                                           | 36.73                                                                                  |                                                                         |
| State Highway                                                                                                                                    | 10.441                                                                              |                                                              |                                                                                                                                                                                                                                                                                                                                                                                                                                                                                                                                                                                                                                                                                                                                                                                                                                                                                                                                                                                                                                                                                                                                                                                                                                                                                                                                                                                                                                                                                                                                                                                                                                                                                                                                                                                                                                                                                                                                                                                                                                                                                                                                | 10.441                                                                                 |                                                                         |
| Total                                                                                                                                            | 64.281                                                                              |                                                              |                                                                                                                                                                                                                                                                                                                                                                                                                                                                                                                                                                                                                                                                                                                                                                                                                                                                                                                                                                                                                                                                                                                                                                                                                                                                                                                                                                                                                                                                                                                                                                                                                                                                                                                                                                                                                                                                                                                                                                                                                                                                                                                                | 64.261                                                                                 |                                                                         |
| * Class 1 Lane                                                                                                                                   | 0.000                                                                               |                                                              |                                                                                                                                                                                                                                                                                                                                                                                                                                                                                                                                                                                                                                                                                                                                                                                                                                                                                                                                                                                                                                                                                                                                                                                                                                                                                                                                                                                                                                                                                                                                                                                                                                                                                                                                                                                                                                                                                                                                                                                                                                                                                                                                | <br><b>0</b>                                                                           |                                                                         |
| * Class 4                                                                                                                                        | 2.40                                                                                | -                                                            |                                                                                                                                                                                                                                                                                                                                                                                                                                                                                                                                                                                                                                                                                                                                                                                                                                                                                                                                                                                                                                                                                                                                                                                                                                                                                                                                                                                                                                                                                                                                                                                                                                                                                                                                                                                                                                                                                                                                                                                                                                                                                                                                | 2.40                                                                                   |                                                                         |
| * Legal Trail                                                                                                                                    | 2.63                                                                                |                                                              |                                                                                                                                                                                                                                                                                                                                                                                                                                                                                                                                                                                                                                                                                                                                                                                                                                                                                                                                                                                                                                                                                                                                                                                                                                                                                                                                                                                                                                                                                                                                                                                                                                                                                                                                                                                                                                                                                                                                                                                                                                                                                                                                | 2.63                                                                                   |                                                                         |
|                                                                                                                                                  |                                                                                     |                                                              |                                                                                                                                                                                                                                                                                                                                                                                                                                                                                                                                                                                                                                                                                                                                                                                                                                                                                                                                                                                                                                                                                                                                                                                                                                                                                                                                                                                                                                                                                                                                                                                                                                                                                                                                                                                                                                                                                                                                                                                                                                                                                                                                | Mileage<br>P. DeA<br>2/5/202<br><i>neeting</i> ).Ann Re                                | ndrea, VTrar<br>4 per email v<br>ed, Asst. To                           |
| 2. DISCONTINUED: P                                                                                                                               | lease attach SIGNE.                                                                 | D copy of proceed                                            | lings (minutes of n                                                                                                                                                                                                                                                                                                                                                                                                                                                                                                                                                                                                                                                                                                                                                                                                                                                                                                                                                                                                                                                                                                                                                                                                                                                                                                                                                                                                                                                                                                                                                                                                                                                                                                                                                                                                                                                                                                                                                                                                                                                                                                            | Mileage<br>P. DeAl<br>2/5/202<br><i>neeting</i> ).Ann Re<br>Manage                     | ndrea, VTrar<br>4 per email<br>ed, Asst. To<br>er 1/26/2023             |
| 2. DISCONTINUED: PA<br>3. RECLASSIFIED/REM                                                                                                       | lease attach SIGNE<br>MEASURED: Pleas                                               | D copy of proceed                                            | lings (minutes of n                                                                                                                                                                                                                                                                                                                                                                                                                                                                                                                                                                                                                                                                                                                                                                                                                                                                                                                                                                                                                                                                                                                                                                                                                                                                                                                                                                                                                                                                                                                                                                                                                                                                                                                                                                                                                                                                                                                                                                                                                                                                                                            | Mileage<br>P. DeAl<br>2/5/202<br><i>neeting</i> ).Ann Re<br>Manage                     | ndrea, VTrar<br>4 per email<br>ed, Asst. To<br>er 1/26/2023             |
| 2. DISCONTINUED: Po<br>3. RECLASSIFIED/REM<br>-0.02 mi CL3 TH-55 (Orchard                                                                        | lease attach SIGNE<br>MEASURED: Pleas<br>d Hill) remeasured                         | D copy of proceed<br>se attach SIGNED                        | lings (minutes of n                                                                                                                                                                                                                                                                                                                                                                                                                                                                                                                                                                                                                                                                                                                                                                                                                                                                                                                                                                                                                                                                                                                                                                                                                                                                                                                                                                                                                                                                                                                                                                                                                                                                                                                                                                                                                                                                                                                                                                                                                                                                                                            | Mileage<br>P. DeA<br>2/5/202<br>neeting).Ann Re<br>Manage<br>gs (minutes of m          | ndrea, VTrar<br>44 per email ved, Asst. To<br>er 1/26/2023<br>neeting). |
| 2. DISCONTINUED: P. 3. RECLASSIFIED/REN -0.02 mi CL3 TH-55 (Orchan                                                                               | lease attach SIGNE<br>MEASURED: Pleas<br>d Hill) remeasured<br>: Please attach a co | D copy of proceed<br>se attach SIGNED<br>opy of order design | lings (minutes of n<br>copy of proceedin<br>nating/discontinui                                                                                                                                                                                                                                                                                                                                                                                                                                                                                                                                                                                                                                                                                                                                                                                                                                                                                                                                                                                                                                                                                                                                                                                                                                                                                                                                                                                                                                                                                                                                                                                                                                                                                                                                                                                                                                                                                                                                                                                                                                                                 | Mileage P. DeA 2/5/202 neeting). Ann Re Manage gs (minutes of m                        | er 1/26/2023<br>neeting).                                               |
| 1. NEW HIGHWAYS: 1 2. DISCONTINUED: P. 3. RECLASSIFIED/REM -0.02 mi CL3 TH-55 (Orchard 4. SCENIC HIGHWAYS THERE ARE NO CHAN                      | lease attach SIGNE MEASURED: Pleas d Hill) remeasured : Please attach a co          | D copy of proceed se attach SIGNED opy of order design       | lings (minutes of n<br>copy of proceedin<br>nating/discontinui                                                                                                                                                                                                                                                                                                                                                                                                                                                                                                                                                                                                                                                                                                                                                                                                                                                                                                                                                                                                                                                                                                                                                                                                                                                                                                                                                                                                                                                                                                                                                                                                                                                                                                                                                                                                                                                                                                                                                                                                                                                                 | Mileage P. DeA 2/5/202 neeting). Ann Re Manage gs (minutes of manage) mg Scenic Highwa | ndrea, VTrar<br>44 per email ved, Asst. To<br>er 1/26/2023<br>neeting). |
| 2. DISCONTINUED: PA<br>3. RECLASSIFIED/REA<br>-0.02 mi CL3 TH-55 (Orchand<br>4. SCENIC HIGHWAYS<br>THERE ARE NO CHAN                             | lease attach SIGNE MEASURED: Pleas d Hill) remeasured S: Please attach a co         | D copy of proceed se attach SIGNED opy of order design       | lings (minutes of n<br>copy of proceedin<br>nating/discontinui                                                                                                                                                                                                                                                                                                                                                                                                                                                                                                                                                                                                                                                                                                                                                                                                                                                                                                                                                                                                                                                                                                                                                                                                                                                                                                                                                                                                                                                                                                                                                                                                                                                                                                                                                                                                                                                                                                                                                                                                                                                                 | Mileage P. DeA 2/5/202 neeting). Ann Re Manage gs (minutes of m                        | ndrea, VTrar<br>4 per email ved, Asst. To<br>er 1/26/2023<br>neeting).  |
| 2. DISCONTINUED: P.  3. RECLASSIFIED/REM  4. SCENIC HIGHWAYS  THERE ARE NO CHAN  RT III - SIGNATURE  matures of Selectmen/Ala  THERE ARE NO CHAN | lease attach SIGNE MEASURED: Pleas d Hill) remeasured S: Please attach a co         | D copy of proceed se attach SIGNED opy of order design Y.    | lings (minutes of no copy of proceeding the box and sign be the bo | Mileage P. DeA 2/5/202 neeting). Ann Re Manage gs (minutes of m                        | ndrea, VTrar<br>24 per email ved, Asst. To<br>er 1/26/2023<br>neeting). |

Corn Hill Dr). From Google street imagery we can see that there is a private drive sign along TH-55 as it is currently mapped (see red circle in image below and map in next image). This is only about 0.01 miles from the intersection with TH-61. The red arrow indicates where the sign is on the map below. The 0.01 miles matches the Road Inventory (attached), but the segment is currently mapped as 0.04 miles all the way to the house (see purple line in second image).

We are trying to figure out where TH-55 truly ends. I mapped the survey information from the attached deed and got the green line in the map above which brings it slightly past the sign location. Is this the correct location of the end of the road? Is it where the sign is or does it end at the house? Your assistance in this would be great! If there is a change, I can add this to the current mileage certificate that we have from you.