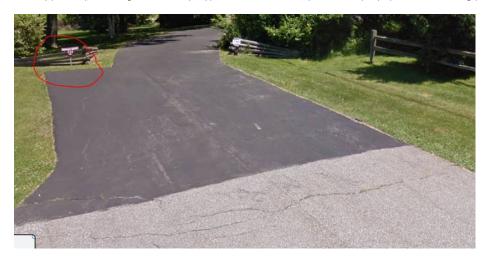

Corn Hill Dr). From Google street imagery we can see that there is a private drive sign along TH-55 as it is currently mapped (see red circle in image below and map in next image). This is only about 0.01 miles from the intersection with TH-61. The red arrow indicates where the sign is on the map below. The 0.01 miles matches the Road Inventory (attached), but the segment is currently mapped as 0.04 miles all the way to the house (see purple line in second image).