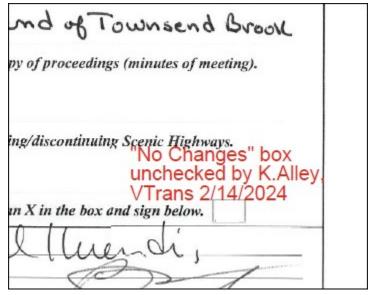

Also, I just wanted to let you know that I've "unchecked" the box on the 2025 Mileage Certificate, as it is meant to indicate that there are no changes being submitted on the certificate. I did, however make a note to that effect on the certificate for clarification.