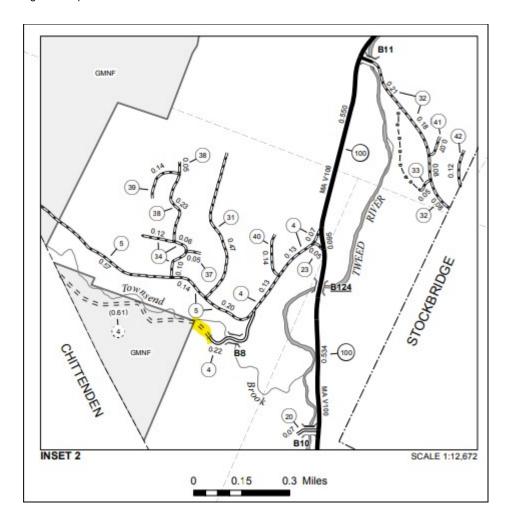

**EXTERNAL SENDER:** Do not open attachments or click on links unless you recognize and trust the sender.

Hi Kerry,

The Pittsfield Select Board has confirmed that the highlighted section on the Pittsfield Town Highway map is the one the Board voted to discontinue in March of 2024.

The status of the remaining class 4 town highway that extends to the town line with Chittenden remains the same. (class 4)

Please feel free to reach out to us if you have any additional questions.

Thank you.

Best, Ann Kuendig Pittsfield Select Board

- 1. Is the section of Townsend Brook Rd that was discontinued in March 2024 the one I've highlighted in yellow on the following excerpt from the Pittsfield Town Highway Map?
- 2. What is the status of the remaining class 4 town highway that is shown extending to the town line with Chittenden?