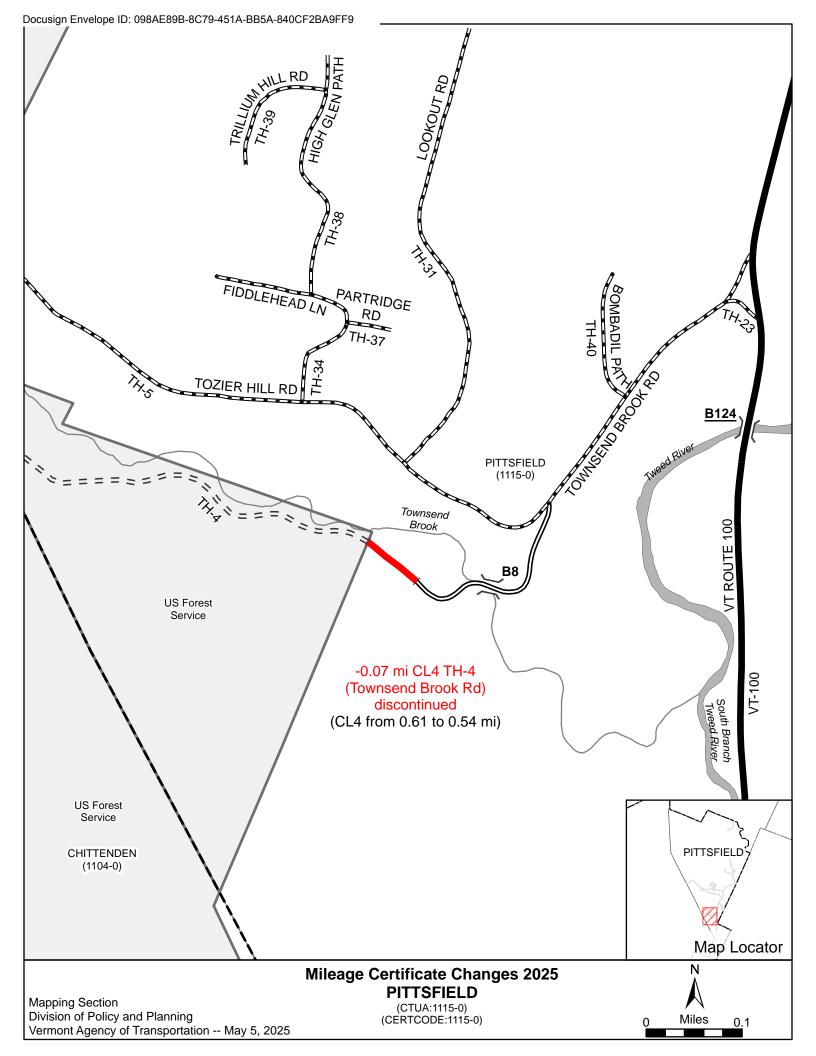

| Town<br>Highways                      | Previous<br>Mileage                                                                          | Added<br>Mileage                                                                                                                                                                                                                                                                                                                                                                                                                                                                                                                                                                                                                                                                                                                                                                                                                                                                                                                                                                                                                                                                                                                                                                                                                                                                                                                                                                                                                                                                                                                                                                                                                                                                                                                                                                                                                                                                                                                                                                                                                                                                                                               | Subtracted<br>Mileage                                     | Total                                              | Scenic<br>Highways                                 |
|---------------------------------------|----------------------------------------------------------------------------------------------|--------------------------------------------------------------------------------------------------------------------------------------------------------------------------------------------------------------------------------------------------------------------------------------------------------------------------------------------------------------------------------------------------------------------------------------------------------------------------------------------------------------------------------------------------------------------------------------------------------------------------------------------------------------------------------------------------------------------------------------------------------------------------------------------------------------------------------------------------------------------------------------------------------------------------------------------------------------------------------------------------------------------------------------------------------------------------------------------------------------------------------------------------------------------------------------------------------------------------------------------------------------------------------------------------------------------------------------------------------------------------------------------------------------------------------------------------------------------------------------------------------------------------------------------------------------------------------------------------------------------------------------------------------------------------------------------------------------------------------------------------------------------------------------------------------------------------------------------------------------------------------------------------------------------------------------------------------------------------------------------------------------------------------------------------------------------------------------------------------------------------------|-----------------------------------------------------------|----------------------------------------------------|----------------------------------------------------|
| Class 1                               | 0.000                                                                                        |                                                                                                                                                                                                                                                                                                                                                                                                                                                                                                                                                                                                                                                                                                                                                                                                                                                                                                                                                                                                                                                                                                                                                                                                                                                                                                                                                                                                                                                                                                                                                                                                                                                                                                                                                                                                                                                                                                                                                                                                                                                                                                                                |                                                           |                                                    | 0.000                                              |
| Class 2                               | 0.000                                                                                        |                                                                                                                                                                                                                                                                                                                                                                                                                                                                                                                                                                                                                                                                                                                                                                                                                                                                                                                                                                                                                                                                                                                                                                                                                                                                                                                                                                                                                                                                                                                                                                                                                                                                                                                                                                                                                                                                                                                                                                                                                                                                                                                                |                                                           |                                                    | 0.000                                              |
| Class 3                               | 14.72                                                                                        |                                                                                                                                                                                                                                                                                                                                                                                                                                                                                                                                                                                                                                                                                                                                                                                                                                                                                                                                                                                                                                                                                                                                                                                                                                                                                                                                                                                                                                                                                                                                                                                                                                                                                                                                                                                                                                                                                                                                                                                                                                                                                                                                |                                                           |                                                    | 0.000                                              |
| State Highway                         | 4.873                                                                                        |                                                                                                                                                                                                                                                                                                                                                                                                                                                                                                                                                                                                                                                                                                                                                                                                                                                                                                                                                                                                                                                                                                                                                                                                                                                                                                                                                                                                                                                                                                                                                                                                                                                                                                                                                                                                                                                                                                                                                                                                                                                                                                                                |                                                           |                                                    | 0.000                                              |
| Total                                 | 19.593                                                                                       |                                                                                                                                                                                                                                                                                                                                                                                                                                                                                                                                                                                                                                                                                                                                                                                                                                                                                                                                                                                                                                                                                                                                                                                                                                                                                                                                                                                                                                                                                                                                                                                                                                                                                                                                                                                                                                                                                                                                                                                                                                                                                                                                |                                                           |                                                    | 0.000                                              |
| * Class 1 Lane                        | 0.000                                                                                        |                                                                                                                                                                                                                                                                                                                                                                                                                                                                                                                                                                                                                                                                                                                                                                                                                                                                                                                                                                                                                                                                                                                                                                                                                                                                                                                                                                                                                                                                                                                                                                                                                                                                                                                                                                                                                                                                                                                                                                                                                                                                                                                                |                                                           |                                                    |                                                    |
| * Class 4                             | 10.25                                                                                        |                                                                                                                                                                                                                                                                                                                                                                                                                                                                                                                                                                                                                                                                                                                                                                                                                                                                                                                                                                                                                                                                                                                                                                                                                                                                                                                                                                                                                                                                                                                                                                                                                                                                                                                                                                                                                                                                                                                                                                                                                                                                                                                                | 367=0.07                                                  | 10.18                                              | 0.000                                              |
| * Legal Trail                         | 0.00                                                                                         |                                                                                                                                                                                                                                                                                                                                                                                                                                                                                                                                                                                                                                                                                                                                                                                                                                                                                                                                                                                                                                                                                                                                                                                                                                                                                                                                                                                                                                                                                                                                                                                                                                                                                                                                                                                                                                                                                                                                                                                                                                                                                                                                | 0.01                                                      |                                                    |                                                    |
| * Mileage for Class 1                 | Lane, Class 4, and Leg                                                                       | gal Trail classificat                                                                                                                                                                                                                                                                                                                                                                                                                                                                                                                                                                                                                                                                                                                                                                                                                                                                                                                                                                                                                                                                                                                                                                                                                                                                                                                                                                                                                                                                                                                                                                                                                                                                                                                                                                                                                                                                                                                                                                                                                                                                                                          | ions are NOT included in                                  | ı total.                                           |                                                    |
| NEW HIGHWAYS:  DISCONTINUED: F = 0.07 | Please attach Selecti<br>Please attach SIGNE                                                 | men's "Certificat<br>D copy of procee                                                                                                                                                                                                                                                                                                                                                                                                                                                                                                                                                                                                                                                                                                                                                                                                                                                                                                                                                                                                                                                                                                                                                                                                                                                                                                                                                                                                                                                                                                                                                                                                                                                                                                                                                                                                                                                                                                                                                                                                                                                                                          | ANGES SHOWN A e of Completion and C dings (minutes of med | fee<br>Opening". K.A                               | t to miles by liley (VTran                         |
| NEW HIGHWAYS: DISCONTINUED: F         | Please attach Selectr<br>Please attach SIGNE<br>mi<br>CLASS 닉 (<br>MEASURED: Pleas           | men's "Certificate of Copy of proceed at at act act SIGNE.                                                                                                                                                                                                                                                                                                                                                                                                                                                                                                                                                                                                                                                                                                                                                                                                                                                                                                                                                                                                                                                                                                                                                                                                                                                                                                                                                                                                                                                                                                                                                                                                                                                                                                                                                                                                                                                                                                                                                                                                                                                                     | e of Completion and (                                     | eting).  (minutes of me                            | to miles by lley (VTrange Park)  Crook  eting).    |
| NEW HIGHWAYS: DISCONTINUED: F         | Please attach Selecti Please attach SIGNE mi CLASS 4 ( MEASURED: Pleas S: Please attach a ce | men's "Certificate of Copy of order designations of order designations of the copy o | e of Completion and of dings (minutes of med of To        | eting).  comsend (minutes of me "No Chan unchecker | to miles by alley (VTran Andrews).  Crook  eting). |
| NEW HIGHWAYS: DISCONTINUED: F         | Please attach Selecti Please attach SIGNE mi CLASS 4 ( MEASURED: Pleas S: Please attach a ce | men's "Certificate of Copy of order designations of order designations of the copy o | e of Completion and of dings (minutes of med of To        | eting).  comsend (minutes of me "No Chan unchecker | to miles by alley (VTran Andrews).  Crook  eting). |
| NEW HIGHWAYS: DISCONTINUED: F         | Please attach Selecti Please attach SIGNE mi CLASS 4 ( MEASURED: Pleas S: Please attach a co | men's "Certificate of Copy of order designations of the Copy of th | e of Completion and of dings (minutes of med of To        | eting).  comsend (minutes of me "No Chan unchecker | ys.<br>ges" box<br>d by K.All                      |

#### **CORRESPONDENCE:**

- Correspondence from Chris Masillo re: road discontinuance. In response to the Notice of Site
  Visit and Hearing to Petition to Discontinue Public Road Right of Way of 367' at the end of
  Townsend Brook Road, the Masillos are in agreement with Scott Allen. They would like this letter
  to stand as their opinion on this matter. The Board accepted this for the record.
- Correspondence from George Deblon re: road discontinuance. George indicated that after research and speaking with Scott Allen, he is in total agreement with the Select Board discontinuing this road. It's his understanding that the government does have a legal right of way through there, so it will be open for recreational. The Board accepted this for the record.

#### **NEW BUSINESS:**

1. Townsend Brook Road – site visit. The Select Board inspected the borders of a 12'x367' section of Class 4 road located at the end of Townsend Brook Road. This was identified in 2009 as an ancient road and adopted as a Class 4 road by the Pittsfield Select Board. It is subject to discontinuance

## Town of Pittsfield Select Board Declaration of Road Discontinuation

Be it known that on February 21, 2024, at a duly warned public meeting, and after an in-person site visit, the Selectboard of the Town of Pittsfield did vote unanimously to discontinue a 12' x 367' section of current Class 4 road located at the end of Townsend Brook Road. This section of road was identified in 2009 as an ancient road and adopted as a Class 4 road by the Pittsfield Selectboard. Based on citizen and professional legal review, the Pittsfield Selectboard determined that discontinuation was appropriate and, in the Town's best interest.