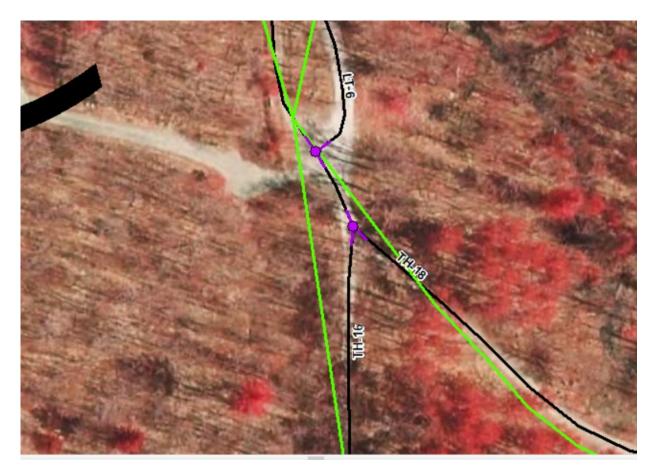

Hi Sara and Nancy,

I wanted to let you know that Tyler Hermanson of E911 alerted us to update an intersection of two Class 4 roads (TH-16 and TH-18) and one Legal Trail (LT-6). It was mapped as all coming together at the same point (see green lines in image below) but we have updated it to be correct according to updated imagery and elevation data (see black lines in image below).

The updated AOT miles based on this correction will be:

LT-6: +0.15 miles - from 1.35 miles to 1.50 miles TH-16: -0.15 Class 4 miles – from 1.10 miles to 0.95 miles TH-18: -0.01 Class 4 miles – from 0.76 miles to 0.75 miles