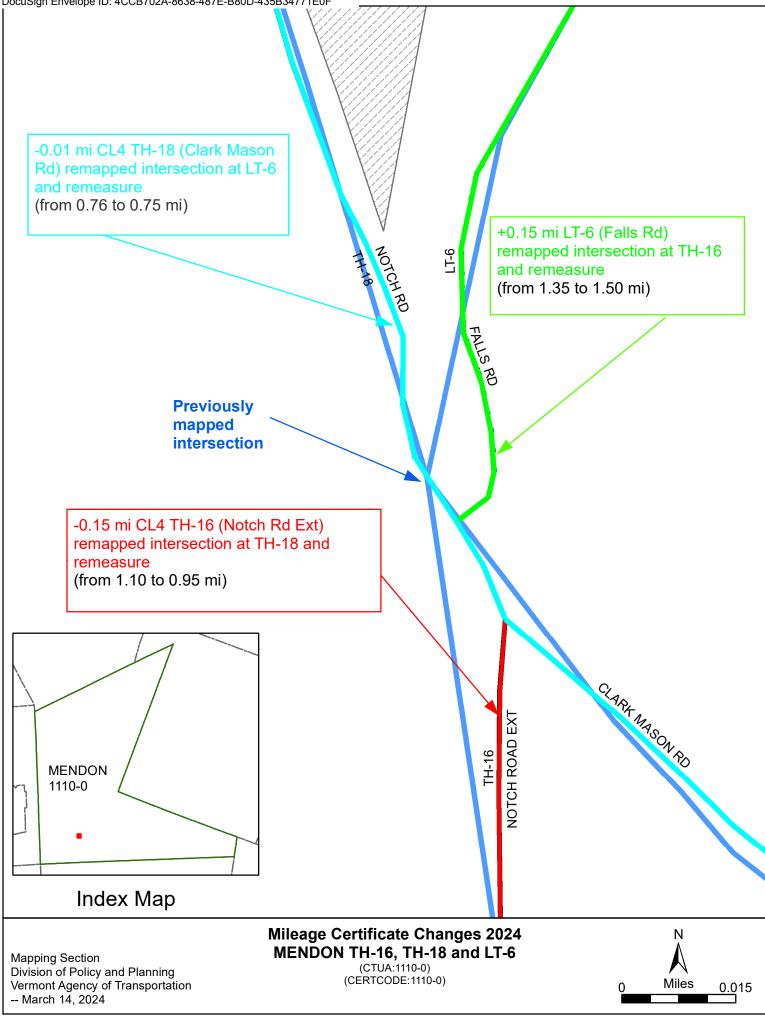

Hi Sara and Nancy,

I wanted to let you know that Tyler Hermanson of E911 alerted us to update an intersection of two Class 4 roads (TH-16 and TH-18) and one Legal Trail (LT-6). It was mapped as all coming together at the same point (see green lines in image below) but we have updated it to be correct according to updated imagery and elevation data (see black lines in image below).

The updated AOT miles based on this correction will be:

LT-6: +0.15 miles - from 1.35 miles to 1.50 miles TH-16: -0.15 Class 4 miles – from 1.10 miles to 0.95 miles TH-18: -0.01 Class 4 miles – from 0.76 miles to 0.75 miles

We can pre-load these changes on the 2024 Mileage Certificate and update the map next summer. Please share this with the selectboard and let me know if you have any questions.