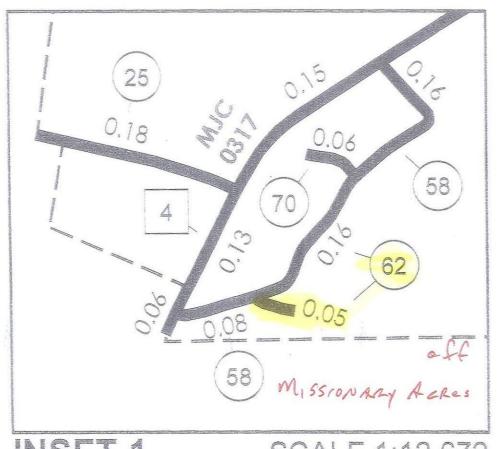

It being a 0.90 mile portion of Town Highway Number 37 (Robillard Road). Said portion of Town Highway is designated on the Derby Town Highway Map as a Class 3 road 0.15 mile and a Class 4 road 0.75 mile, the centerline of which is described as follows: Commencing at the intersection of the centerline of Town Highway Number 38 (Bates Hill Road) and Town Highway Number 37 (Robillard Drive), thence proceeding in an westerly direction to the intersection of Legal Trail Number 4.