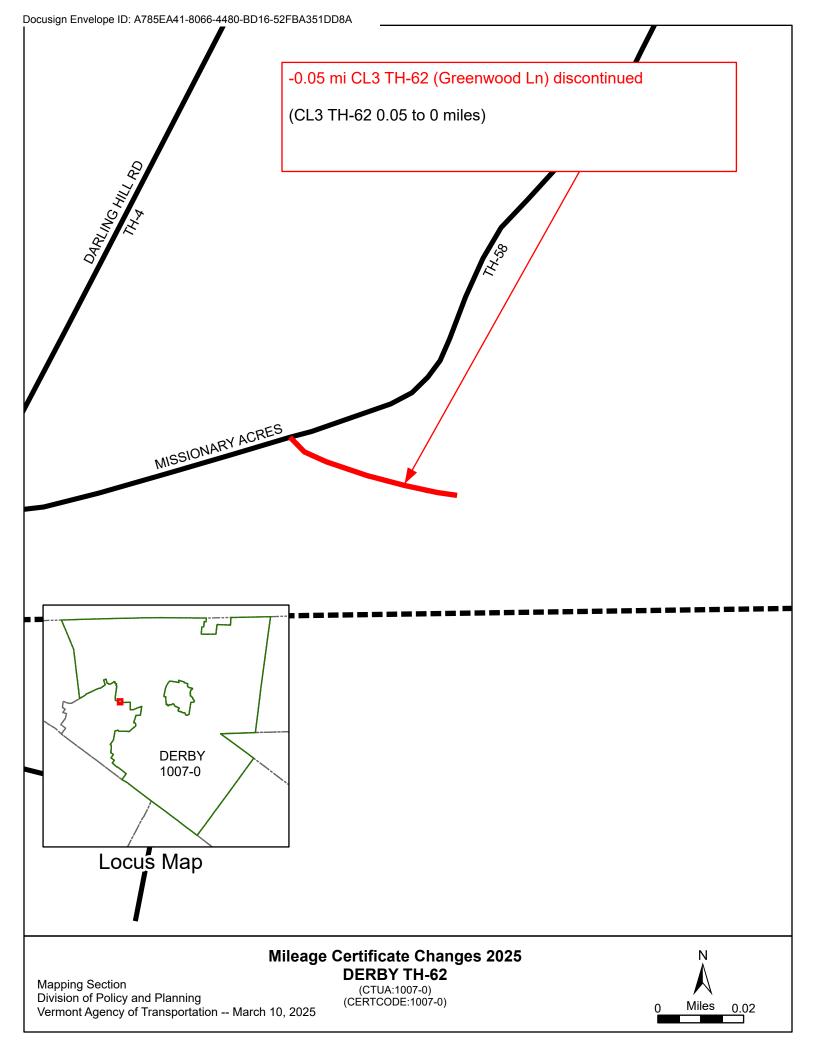

#### RESOLUTION OF THE SELECT BOARD OF THE TOWN OF DERBY

The Selectboard of the Town of Derby at their regularly scheduled meeting on December 9, 2025 resolve as follows:

WHEREAS:

The Board has proposed to discontinue the following described Class 3 Town Highway: