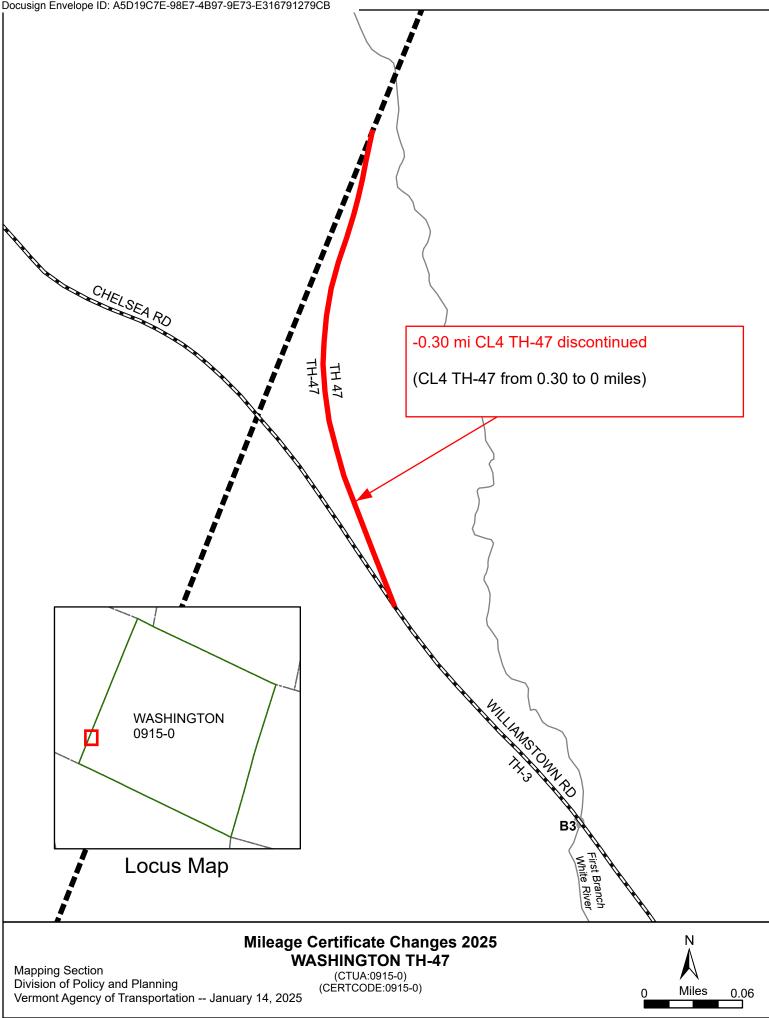

| We, the members of the legislative body of WASHINGTON       in ORANGE       County         on an oath state that the mileage of highways, according to Vermont Statutes Annotated, Title 19, Section 305, added 1985, is as follows:       Section 305,         PART I - CHANGES TOTALS - Please fill in and calculate totals.         Town       Previous       Added       Subtracted       Scenic         Highways       Mileage       Mileage       Total       Highways         Class 1       0.000       0.000       0.000         Class 2       13.840       13.540       0.000         Class 3       37.15       37.15       0.000         State Highway       7.025       7.025       0.000         Value       58.015       58.015       0.000         * Class 1 Lane       0.000       32.48       0.000         * Class 4       32.78       -0.30       32.48       0.000         * Legal Trail       0.00       3.00       32.48       0.000         * Mileage for Class 1 Lane, Class 4, and Legal Trail classifications are NOT included in total.       red entered by       red entered by         1. NEW HiGHWAYS: Please attach Selectmen's "Certificate of Completion and Opening"       P. DeAndrea, VTrans. 114/2025 per documentation         1. NEW HIGHWAYS: Please attach S                                                                                                                                                                                                                                                                                                                                                                                                                                                                                                                                                                                                                                                                                                                                                                                                                          | n an oath state that the mileage of highways, according to Vermont Statutes Annotated, Title 19, Section 305,<br>tided 1985, is as follows:<br>PART I - CHANGES TOTALS - Please fill in and calculate totals.<br>Town Previous Added Subtracted Total Highways<br>Mileage Mileage Mileage Total Highways<br>Class 1 0.000 0.000<br>Class 2 13.840 13.840 0.000<br>Class 3 37.15 37.15 0.000<br>State Highway 7.025 7.025 0.000<br>Total 58.015 58.015 58.015 0.000<br>* Class 1 Lane 0.000<br>* Class 4 32.78 0.000<br>* Class 4 32.78 0.000<br>* Mileage for Class 1 Lane, Class 4, and Legal Trail classifications are NOT included in total.<br>PART II - INFORMATION AND DESCRIPTION OF CHANGES SHOWN ABOVE,<br>NEW HIGHWAYS: Please attach Selectmen's "Certificate of Completion and Opening", P. DeAndree, Virans,<br>1. NEW HIGHWAYS: Please attach Selectmen's "Certificate of Completion and Opening", P. DeAndree, Virans,<br>1. NEW HIGHWAYS: Please attach Selectmen's "Certificate of Completion and Opening", P. DeAndree, Virans,<br>1. NEW HIGHWAYS: Please attach Selectmen's "Certificate of Completion and Opening", P. DeAndree, Virans,<br>1. NEW HIGHWAYS: Please attach Selectmen's "Certificate of Completion and Opening", P. DeAndree, Virans,<br>1. NEW HIGHWAYS: Please attach Selectmen's "Certificate of Completion and Opening", P. DeAndree, Virans,<br>1. NEW HIGHWAYS: Please attach Selectmen's "Certificate of Completion and Opening", P. DeAndree, Virans,<br>1. NEW HIGHWAYS: Please attach Selectmen's "Certificate of Completion and Opening", P. DeAndree, Virans,<br>1. NEW HIGHWAYS: Please attach Selectmen's "Certificate of Completion and Opening", P. DeAndree, Virans,<br>1. NEW HIGHWAYS: Please attach Selectmen's "Certificate of Completion and Opening", P. DeAndree, Virans,<br>1. NEW HIGHWAYS: Please attach Selectmen's "Certificate of Completion and Opening", P. DeAndree, Virans,<br>1. NEW HIGHWAYS: Please attach Selectmen's "Certificate of Completion and Opening", P. DeAndree, Virans,<br>1. NEW HIGHWAYS: Please attach Selectmen's "Certificate of Completion and Opening", P. DeAndree, Virans,<br>1. NEW HI | on an oath state that the mileage of highways, according to Vermont Statutes Annotated, Title 19, Section 305,<br>added 1985, is as follows:                                                                                                                                                                                                                                                                                                                                                                                                                                                                                                                                                                                                                                                                                                                                                                                                                                                                                                                                                                                                                                                                                                                                                                                                                                                                                                                                                                                                                                                                                                                                                                                                                                                                                                                                                                                                                                                                                                                                                                                             | 305,<br>cenic<br>lighways                                             |
|--------------------------------------------------------------------------------------------------------------------------------------------------------------------------------------------------------------------------------------------------------------------------------------------------------------------------------------------------------------------------------------------------------------------------------------------------------------------------------------------------------------------------------------------------------------------------------------------------------------------------------------------------------------------------------------------------------------------------------------------------------------------------------------------------------------------------------------------------------------------------------------------------------------------------------------------------------------------------------------------------------------------------------------------------------------------------------------------------------------------------------------------------------------------------------------------------------------------------------------------------------------------------------------------------------------------------------------------------------------------------------------------------------------------------------------------------------------------------------------------------------------------------------------------------------------------------------------------------------------------------------------------------------------------------------------------------------------------------------------------------------------------------------------------------------------------------------------------------------------------------------------------------------------------------------------------------------------------------------------------------------------------------------------------------------------------------------------------------------------------------------|----------------------------------------------------------------------------------------------------------------------------------------------------------------------------------------------------------------------------------------------------------------------------------------------------------------------------------------------------------------------------------------------------------------------------------------------------------------------------------------------------------------------------------------------------------------------------------------------------------------------------------------------------------------------------------------------------------------------------------------------------------------------------------------------------------------------------------------------------------------------------------------------------------------------------------------------------------------------------------------------------------------------------------------------------------------------------------------------------------------------------------------------------------------------------------------------------------------------------------------------------------------------------------------------------------------------------------------------------------------------------------------------------------------------------------------------------------------------------------------------------------------------------------------------------------------------------------------------------------------------------------------------------------------------------------------------------------------------------------------------------------------------------------------------------------------------------------------------------------------------------------------------------------------------------------------------------------------------------------------------------------------------------------------------------------------------------------------------------------------------------------------------------------------------------------------|------------------------------------------------------------------------------------------------------------------------------------------------------------------------------------------------------------------------------------------------------------------------------------------------------------------------------------------------------------------------------------------------------------------------------------------------------------------------------------------------------------------------------------------------------------------------------------------------------------------------------------------------------------------------------------------------------------------------------------------------------------------------------------------------------------------------------------------------------------------------------------------------------------------------------------------------------------------------------------------------------------------------------------------------------------------------------------------------------------------------------------------------------------------------------------------------------------------------------------------------------------------------------------------------------------------------------------------------------------------------------------------------------------------------------------------------------------------------------------------------------------------------------------------------------------------------------------------------------------------------------------------------------------------------------------------------------------------------------------------------------------------------------------------------------------------------------------------------------------------------------------------------------------------------------------------------------------------------------------------------------------------------------------------------------------------------------------------------------------------------------------------|-----------------------------------------------------------------------|
| PART 1 - CHANGES TOTALS - Please fill in and calculate totals.         Town       Previous       Added       Subtracted       Total       Scenic         Highways       Mileage       Mileage       Mileage       Total       Highways         Class 1       0.000       0.000       0.000       0.000         Class 2       13.840       13.840       0.000         Class 3       37.15       37.15       0.000         State Highway       7.025       7.025       0.000         State Highway       7.025       0.000       0.000         State Highway       7.025       0.000       0.000         State Highway       7.025       0.000       0.000         * Class 1 Lane       0.000       0.000       0.000         * Class 4       32.78       -0.30       3Z.48       0.000         * Legal Trail       0.00       0.000       0.000       0.000         * Mileage for Class 1 Lane, Class 4, and Legal Trail classifieations are NOT included in total.       Subtracted mileage in red entered by         PART II - INFORMATION AND DESCRIPTION OF CHANGES SHOWN ABOVE, Nebendrea, VTrans, 114/2025 per documentation submitted by Washington       Subtracted mileage in red currents                                                                                                                                                                                                                                                                                                                                                                                                                                                                                                                                                                                                                                                                                                                                                                                                                                                                                                                             | PART I - CHANGES TOTALS - Please fill in and calculate totals.         Town<br>Highways       Previous<br>Mileage       Added<br>Mileage       Subtracted<br>Mileage       Scenic<br>Total       Scenic<br>Highways         Class 1       0.000       0.000       0.000         Class 2       13.840       13.840       0.000         Class 3       37.15       37.15       0.000         State Highway       7.025       7.025       0.000         Total       58.015       58.015       0.000         * Class 1 Lane       0.000       0.000       0.000         * Class 4       32.78       -0.30       32.48       0.000         * Mileage for Class 1 Lane, Class 4, and Legal Trail classifications are NOT included in total.       Subtracted mileage in<br>red entered by         * Mileage for Class 1 Lane, Class 4, and Legal Trail classifications are NOT included in total.       Subtracted mileage in<br>red entered by         * Mileage for Class 1 Lane, Class 4, and Legal Trail classifications are NOT included in total.       Subtracted mileage in<br>red entered by         * Mileage for Class 1 Lane, Selectmen's "Certificate of Completion and Opening" P. DeAndrea, Virans.<br>11/4/2025 per<br>documentation<br>submitted by Washington                                                                                                                                                                                                                                                                                                                                                                                                                                                                                                                                                                                                                                                                                                                                                                                                                                                                                                               |                                                                                                                                                                                                                                                                                                                                                                                                                                                                                                                                                                                                                                                                                                                                                                                                                                                                                                                                                                                                                                                                                                                                                                                                                                                                                                                                                                                                                                                                                                                                                                                                                                                                                                                                                                                                                                                                                                                                                                                                                                                                                                                                          | lighways                                                              |
| Town<br>Highways       Previous<br>Mileage       Added<br>Mileage       Subtracted<br>Mileage       Scenic<br>Total         Class 1       0.000       0.000         Class 2       13.840       13.840       0.000         Class 3       37.15       37.15       0.000         Class 3       37.15       37.15       0.000         State Highway       7.025       7.025       0.000         State Highway       7.025       0.000       0.000         * Class 1 Lane       0.000       58.015       0.800         * Class 4       32.78       -0.30       32.48       0.000         * Legal Trail       0.00       0.000       0.000       0.000         * Mileage for Class 1 Lane, Class 4, and Legal Trail classifications are NOT included in total.       Subtracted mileage in red entered by         PART II - INFORMATION AND DESCRIPTION OF CHANGES SHOWN ABOVE       Subtracted mileage in red entered by       P. DeAndrea, VTrans, 11/4/2025 pr         1. NEW HIGHWAYS: Please attach Selectmen's "Certificate of Completion and Opening"       P. DeAndrea, VTrans, 11/4/2025 pr       Ocumentation submitted by Washington                                                                                                                                                                                                                                                                                                                                                                                                                                                                                                                                                                                                                                                                                                                                                                                                                                                                                                                                                                                      | Town<br>Highways       Previous<br>Mileage       Added<br>Mileage       Subtracted<br>Mileage       Scenic<br>Total       Scenic<br>Highways         Class 1       0.000       0.000       0.000         Class 2       13.840       13.840       0.000         Class 3       37.15       37.15       0.000         State Highway       7.025       0.000       0.000         State Highway       7.025       0.000       0.000         Total       58.015       58.015       0.000         * Class 1 Lane       0.000       58.015       0.000         * Class 4       32.78       -0.30       37.48       0.000         * Mileage for Class 1 Lane, Class 4, and Legal Trail classifications are NOT included in total.       Subtracted mileage in red entered by         * Mileage for Class 1 Lane, Class 4, and Legal Trail classifications are NOT included in total.       Subtracted mileage in red entered by         * Mileage for Class 1 Lane, Class 4, and Legal Trail classifications are NOT included in total.       Subtracted mileage in red entered by         * Mileage for Class 1 Lane, Class 4, and Legal Trail classifications are NOT included in total.       Subtracted mileage in red entered by         * NEW HIGHWAYS: Please attach Selectmen's "Certificate of Completion and Opening"       "De Andrea, VTrans. Trans.                                                                                                                                                                                                                                                                                                                                                                                                                                                                                                                                                                                                                                                                                                                                                   | PART I - CHANGES TOTALS - Please fill in and calculate totals.                                                                                                                                                                                                                                                                                                                                                                                                                                                                                                                                                                                                                                                                                                                                                                                                                                                                                                                                                                                                                                                                                                                                                                                                                                                                                                                                                                                                                                                                                                                                                                                                                                                                                                                                                                                                                                                                                                                                                                                                                                                                           | lighways                                                              |
| Highways       Mileage       Mileage       Mileage       Total       Highways         Class 1       0.000       0.000       0.000         Class 2       13.840       13.840       0.000         Class 3       37.15       0.000         Class 3       37.15       0.000         State Highway       7.025       7.025       0.000         State Highway       7.025       7.025       0.000         Total       58.015       58.015       0.000         * Class 1 Lane       0.000       0.000       0.000         * Class 4       32.78       -0.30       32.48       0.000         * Legal Trail       0.00       0.000       0.000       0.000       0.000         * Mileage for Class 1 Lane, Class 4, and Legal Trail classifications are NOT included in total.       Subtracted mileage in red entered by         PART II - INFORMATION AND DESCRIPTION OF CHANGES SHOWN ABOVE, Inde entered by       Subtracted mileage in red entered by       0.000         1. NEW HIGHWAYS: Please attach Selectmen's "Certificate of Completion and Opening "P. DeAndrea, VTrans, 1/14/2025 per documentation submitted by Washington       0.000                                                                                                                                                                                                                                                                                                                                                                                                                                                                                                                                                                                                                                                                                                                                                                                                                                                                                                                                                                                  | Highways       Mileage       Mileage       Mileage       Total       Highways         Class 1       0.000       0.000       0.000         Class 2       13.840       13.840       0.000         Class 3       37.15       0.000         Class 3       37.15       0.000         State Highway       7.025       7.025       0.000         State Highway       7.025       0.000       0.000         Total       58.015       58.015       0.000         * Class 1 Lane       0.000       0.000       0.000         * Class 4       32.78       -0.30       32.48       0.000         * Legal Trail       0.00       0.000       0.000       0.000         * Mileage for Class 1 Lane, Class 4, and Legal Trail classifieations are NOT included in total.       Class 1 Lane, Class 4, and Legal Trail classifieations are NOT included in total.         CART II - INFORMATION AND DESCRIPTION OF CHANGES SHOWN ABOVE       Subtracted mileage in red entered by       P. DeAndrea, VTrans. 1/14/2025 per documentation submitted by Washington                                                                                                                                                                                                                                                                                                                                                                                                                                                                                                                                                                                                                                                                                                                                                                                                                                                                                                                                                                                                                                                                                                                                       |                                                                                                                                                                                                                                                                                                                                                                                                                                                                                                                                                                                                                                                                                                                                                                                                                                                                                                                                                                                                                                                                                                                                                                                                                                                                                                                                                                                                                                                                                                                                                                                                                                                                                                                                                                                                                                                                                                                                                                                                                                                                                                                                          | lighways                                                              |
| Class 1       13.840       13.840       0.000         Class 2       13.840       13.840       0.000         Class 3       37.15       0.000         State Highway       7.025       7.025       0.000         State Highway       7.025       0.000       0.000         Total       58.015       58.015       0.000         * Class 1 Lane       0.000       0.000       0.000         * Class 4       32.78       -0.30       32.48       0.000         * Legal Trail       0.00       0.000       0.000       0.000         * Mileage for Class 1 Lane, Class 4, and Legal Trail classifications are NOT included in total.       Subtracted mileage in red entered by         PART II - INFORMATION AND DESCRIPTION OF CHANGES SHOWN ABOVE       Subtracted mileage in red entered by         1. NEW HIGHWAYS: Please attach Selectmen's "Certificate of Completion and Opening "P. DeAndrea, VTrans, 1/14/2025 per documentation submitted by Washington                                                                                                                                                                                                                                                                                                                                                                                                                                                                                                                                                                                                                                                                                                                                                                                                                                                                                                                                                                                                                                                                                                                                                                   | Class 1       13.840       13.840       0.000         Class 2       13.840       13.840       0.000         Class 3       37.15       0.000         State Highway       7.025       7.025       0.000         Total       58.015       58.015       0.000         * Class 1 Lane       0.000       58.015       0.000         * Class 4       32.78       -0.30       37.48       0.000         * Legal Trail       0.00       37.48       0.000       0.000         * Mileage for Class 1 Lane, Class 4, and Legal Trail classifications are NOT included in total.       Subtracted mileage in red entered by         ART II - INFORMATION AND DESCRIPTION OF CHANGES SHOWN ABOVE.       Subtracted mileage in red entered by       In total.         1. NEW HIGHWAYS: Please attach Selectmen's "Certificate of Completion and Opening "P. DeAndrea, VTrans, 114/2025 per documentation submitted by Washington       Interest of the state of the stat                                                                                                                                                                                                                                                                                                                                                                                                                                                                                                                                                                                                                                 |                                                                                                                                                                                                                                                                                                                                                                                                                                                                                                                                                                                                                                                                                                                                                                                                                                                                                                                                                                                                                                                                                                                                                                                                                                                                                                                                                                                                                                                                                                                                                                                                                                                                                                                                                                                                                                                                                                                                                                                                                                                                                                                                          | 0.000                                                                 |
| Class 3       37.15       37.15       0.000         State Highway       7.025       0.000         Total       58.015       58.015       0.000         * Class 1 Lane       0.000       -0.30       32.48       0.000         * Class 4       32.78       -0.30       32.48       0.000         * Legal Trail       0.00                                                                                                                                                                                                                                                                                                                                                                                                                                                                                                                                                                                                                                                                                                                                                                                                                                                                                                                                                                                                                                                                                                                                                                                                                                                                                                                                                                                                                                                                                                                                                                                                                                                                                                                                                                                                        | Class 3       37.15       37.15       0.000         State Highway       7.025       0.000         Total       58.015       58.015       0.000         * Class 1 Lane       0.000       0.000       0.000         * Class 4       32.78       -0.30       37.48       0.000         * Class 4       32.78       -0.30       37.48       0.000         * Class 4       32.78       -0.30       37.48       0.000         * Legal Trail       0.00       0.000       0.000       0.000         * Mileage for Class 1 Lane, Class 4, and Legal Trail classifications are NOT included in total.       Subtracted mileage in red entered by         * Mileage for Class 1 Lane, Class 4, and Legal Trail classifications are NOT included in total.       Subtracted mileage in red entered by         * NEW HIGHWAYS: Please attach Selectmen's "Certificate of Completion and Opening" P. DeAndrea, VTrans, 1/14/2025 per documentation submitted by Washington                                                                                                                                                                                                                                                                                                                                                                                                                                                                                                                                                                                                                                                                                                                                                                                                                                                                                                                                                                                                                                                                                                                                                                                                                           | Class 1 0.000 0.0                                                                                                                                                                                                                                                                                                                                                                                                                                                                                                                                                                                                                                                                                                                                                                                                                                                                                                                                                                                                                                                                                                                                                                                                                                                                                                                                                                                                                                                                                                                                                                                                                                                                                                                                                                                                                                                                                                                                                                                                                                                                                                                        |                                                                       |
| State Highway       7.025       0.000         Total       58.015       0.000         * Class 1 Lane       0.000       58.015       0.000         * Class 4       32.78       -0.30       32.48       0.000         * Legal Trail       0.00       0.000       0.000       0.000         * Legal Trail       0.00       0.000       0.000       0.000         * Legal Trail       0.00       0.000       0.000       0.000         * Mileage for Class 1 Lane, Class 4, and Legal Trail classifications are NOT included in total.       Subtracted mileage in red entered by       NEW HIGHWAYS: Please attach Selectmen's "Certificate of Completion and Opening"       P. DeAndrea, VTrans, 1/14/2025 per documentation submitted by Washington                                                                                                                                                                                                                                                                                                                                                                                                                                                                                                                                                                                                                                                                                                                                                                                                                                                                                                                                                                                                                                                                                                                                                                                                                                                                                                                                                                              | Class 3       0.110       51.15         State Highway       7.025       7.025       0.000         Total       58.015       0.000         * Class 1 Lane       0.000       58.015       0.000         * Class 4       32.78       -0.30       32.48       0.000         * Legal Trail       0.00       0.000       0.000       0.000         * Mileage for Class 1 Lane, Class 4, and Legal Trail classifleations are NOT included in total.       Subtracted mileage in red entered by         1. NEW HIGHWAYS: Please attach Selectmen's "Certificate of Completion and Opening "P. DeAndrea, VTrans, 1/14/2025 per documentation submitted by Washington       Submitted by Washington                                                                                                                                                                                                                                                                                                                                                                                                                                                                                                                                                                                                                                                                                                                                                                                                                                                                                                                                                                                                                                                                                                                                                                                                                                                                                                                                                                                                                                                                                               | Class 2 13.840 1.3.840 0.0                                                                                                                                                                                                                                                                                                                                                                                                                                                                                                                                                                                                                                                                                                                                                                                                                                                                                                                                                                                                                                                                                                                                                                                                                                                                                                                                                                                                                                                                                                                                                                                                                                                                                                                                                                                                                                                                                                                                                                                                                                                                                                               | 0.000                                                                 |
| State Highway       Hoto       1.020         Total       58.015       0.000         * Class 1 Lane       0.000         * Class 4       32.78       -0.30       32.48       0.000         * Legal Trail       0.00       0.000       0.000         * Mileage for Class 1 Lane, Class 4, and Legal Trail classifications are NOT included in total.       Subtracted mileage in red entered by         PART II - INFORMATION AND DESCRIPTION OF CHANGES SHOWN ABOVE       Subtracted mileage in red entered by         1. NEW HIGHWAYS: Please attach Selectmen's "Certificate of Completion and Opening" P. DeAndrea, VTrans, 1/14/2025 per documentation submitted by Washington                                                                                                                                                                                                                                                                                                                                                                                                                                                                                                                                                                                                                                                                                                                                                                                                                                                                                                                                                                                                                                                                                                                                                                                                                                                                                                                                                                                                                                               | State Highway       Hoto       1,020         Total       58.015       0.000         * Class 1 Lane       0.000         * Class 4       32.78         -0.30       32.48         0.000         * Legal Trail       0.00         * Mileage for Class 1 Lane, Class 4, and Legal Trail classifications are NOT included in total.         PART II - INFORMATION AND DESCRIPTION OF CHANGES SHOWN ABOVE       Subtracted mileage in red entered by         1. NEW HIGHWAXS: Please attach Selectmen's "Certificate of Completion and Opening" P. DeAndrea, VTrans, 1/14/2025 per documentation submitted by Washington                                                                                                                                                                                                                                                                                                                                                                                                                                                                                                                                                                                                                                                                                                                                                                                                                                                                                                                                                                                                                                                                                                                                                                                                                                                                                                                                                                                                                                                                                                                                                                      | Class 3 37.15 0.0                                                                                                                                                                                                                                                                                                                                                                                                                                                                                                                                                                                                                                                                                                                                                                                                                                                                                                                                                                                                                                                                                                                                                                                                                                                                                                                                                                                                                                                                                                                                                                                                                                                                                                                                                                                                                                                                                                                                                                                                                                                                                                                        | 0.000                                                                 |
| * Class 1 Lane       0.000         * Class 1 Lane       0.000         * Class 4       32.78         -0.30       32.48         0.000         * Legal Trail       0.00         * Mileage for Class 1 Lane, Class 4, and Legal Trail elassifications are NOT included in total.         PART II - INFORMATION AND DESCRIPTION OF CHANGES SHOWN ABOVE.         NEW HIGHWAYS: Please attach Selectmen's "Certificate of Completion and Opening" "P. DeAndrea, VTrans, 1/14/2025 per documentation submitted by Washington                                                                                                                                                                                                                                                                                                                                                                                                                                                                                                                                                                                                                                                                                                                                                                                                                                                                                                                                                                                                                                                                                                                                                                                                                                                                                                                                                                                                                                                                                                                                                                                                           | * Class 1 Lane       0.000         * Class 1 Lane       0.000         * Class 4       32.78         -0.30       32.48         0.000         * Legal Trail       0.00         * Mileage for Class 1 Lane, Class 4, and Legal Trail elassifleations are NOT included in total.         PART II - INFORMATION AND DESCRIPTION OF CHANGES SHOWN ABOVE.         Subtracted mileage in red entered by         1. NEW HIGHWAYS: Please attach Selectmen's "Certificate of Completion and Opening "P. DeAndrea, VTrans, 1/14/2025 per documentation submitted by Washington                                                                                                                                                                                                                                                                                                                                                                                                                                                                                                                                                                                                                                                                                                                                                                                                                                                                                                                                                                                                                                                                                                                                                                                                                                                                                                                                                                                                                                                                                                                                                                                                                    | State Highway 7.025 0.0                                                                                                                                                                                                                                                                                                                                                                                                                                                                                                                                                                                                                                                                                                                                                                                                                                                                                                                                                                                                                                                                                                                                                                                                                                                                                                                                                                                                                                                                                                                                                                                                                                                                                                                                                                                                                                                                                                                                                                                                                                                                                                                  | 0.000                                                                 |
| * Class 4 32.78 -0.30 32.48 0.000<br>* Legal Trail 0.00<br>* Mileage for Class 1 Lane, Class 4, and Legal Trail elassifications are NOT included in total.<br>PART II - INFORMATION AND DESCRIPTION OF CHANGES SHOWN ABOVE.<br>1. NEW HIGHWAYS: Please attach Selectmen's "Certificate of Completion and Opening "P. DeAndrea, VTrans, 1/14/2025 per documentation submitted by Washington                                                                                                                                                                                                                                                                                                                                                                                                                                                                                                                                                                                                                                                                                                                                                                                                                                                                                                                                                                                                                                                                                                                                                                                                                                                                                                                                                                                                                                                                                                                                                                                                                                                                                                                                     | * Class 4 32.78 -0.30 32.48 0.000<br>* Legal Trail 0.00<br>* Mileage for Class 1 Lane, Class 4, and Legal Trail elassifications are NOT included in total.<br>PART II - INFORMATION AND DESCRIPTION OF CHANGES SHOWN ABOVE,<br>1. NEW HIGHWAYS: Please attach Selectmen's "Certificate of Completion and Opening "P. DeAndrea, VTrans,<br>1/14/2025 per<br>documentation<br>submitted by Washington                                                                                                                                                                                                                                                                                                                                                                                                                                                                                                                                                                                                                                                                                                                                                                                                                                                                                                                                                                                                                                                                                                                                                                                                                                                                                                                                                                                                                                                                                                                                                                                                                                                                                                                                                                                    | Total 58.015 0.0                                                                                                                                                                                                                                                                                                                                                                                                                                                                                                                                                                                                                                                                                                                                                                                                                                                                                                                                                                                                                                                                                                                                                                                                                                                                                                                                                                                                                                                                                                                                                                                                                                                                                                                                                                                                                                                                                                                                                                                                                                                                                                                         |                                                                       |
| * Legal Trail 0.00<br>* Mileage for Class 1 Lane, Class 4, and Legal Trail elassifications are NOT included in total.<br>PART II - INFORMATION AND DESCRIPTION OF CHANGES SHOWN ABOVE, Subtracted mileage in red entered by<br>1. NEW HIGHWAYS: Please attach Selectmen's "Certificate of Completion and Opening "P. DeAndrea, VTrans, 1/14/2025 per documentation submitted by Washington                                                                                                                                                                                                                                                                                                                                                                                                                                                                                                                                                                                                                                                                                                                                                                                                                                                                                                                                                                                                                                                                                                                                                                                                                                                                                                                                                                                                                                                                                                                                                                                                                                                                                                                                     | * Legal Trail 0.00<br>* Mileage for Class 1 Lane, Class 4, and Legal Trail elassifications are NOT included in total.<br><b>CART II - INFORMATION AND DESCRIPTION OF CHANGES SHOWN ABOVE.</b><br><b>1. NEW HIGHWAYS: Please attach Selectmen's "Certificate of Completion and Opening "P. DeAndrea, VTrans, 1/14/2025 per documentation submitted by Washington</b>                                                                                                                                                                                                                                                                                                                                                                                                                                                                                                                                                                                                                                                                                                                                                                                                                                                                                                                                                                                                                                                                                                                                                                                                                                                                                                                                                                                                                                                                                                                                                                                                                                                                                                                                                                                                                    |                                                                                                                                                                                                                                                                                                                                                                                                                                                                                                                                                                                                                                                                                                                                                                                                                                                                                                                                                                                                                                                                                                                                                                                                                                                                                                                                                                                                                                                                                                                                                                                                                                                                                                                                                                                                                                                                                                                                                                                                                                                                                                                                          | 0.000                                                                 |
| * Legal Trail 0.00<br>* Mileage for Class 1 Lane, Class 4, and Legal Trail elassifications are NOT included in total.<br>PART II = INFORMATION AND DESCRIPTION OF CHANGES SHOWN ABOVE, Subtracted mileage in red entered by<br>1. NEW HIGHWAYS: Please attach Selectmen's "Certificate of Completion and Opening "P. DeAndrea, VTrans, 1/14/2025 per documentation submitted by Washington                                                                                                                                                                                                                                                                                                                                                                                                                                                                                                                                                                                                                                                                                                                                                                                                                                                                                                                                                                                                                                                                                                                                                                                                                                                                                                                                                                                                                                                                                                                                                                                                                                                                                                                                     | * Legal Trail 0.00<br>* Mileage for Class 1 Lane, Class 4, and Legal Trail elassifications are NOT included in total.<br><b>CART II - INFORMATION AND DESCRIPTION OF CHANGES SHOWN ABOVE.</b><br><b>1. NEW HIGHWAYS: Please attach Selectmen's "Certificate of Completion and Opening</b> "P. DeAndrea, VTrans, 1/14/2025 per documentation submitted by Washington                                                                                                                                                                                                                                                                                                                                                                                                                                                                                                                                                                                                                                                                                                                                                                                                                                                                                                                                                                                                                                                                                                                                                                                                                                                                                                                                                                                                                                                                                                                                                                                                                                                                                                                                                                                                                    | * Class 1 Lane 0.000                                                                                                                                                                                                                                                                                                                                                                                                                                                                                                                                                                                                                                                                                                                                                                                                                                                                                                                                                                                                                                                                                                                                                                                                                                                                                                                                                                                                                                                                                                                                                                                                                                                                                                                                                                                                                                                                                                                                                                                                                                                                                                                     | 0.000                                                                 |
| * Mileage for Class 1 Lane, Class 4, and Legal Trail classifications are NOT included in total.<br>PART II - INFORMATION AND DESCRIPTION OF CHANGES SHOWN ABOVE. Subtracted mileage in red entered by<br>1. NEW HIGHWAYS: Please attach Selectmen's "Certificate of Completion and Opening "P. DeAndrea, VTrans, 1/14/2025 per documentation submitted by Washington                                                                                                                                                                                                                                                                                                                                                                                                                                                                                                                                                                                                                                                                                                                                                                                                                                                                                                                                                                                                                                                                                                                                                                                                                                                                                                                                                                                                                                                                                                                                                                                                                                                                                                                                                           | * Mileage for Class 1 Lane, Class 4, and Legal Trail elassifications are NOT included in total.<br>PART II - INFORMATION AND DESCRIPTION OF CHANGES SHOWN ABOVE. Subtracted mileage in red entered by<br>1. NEW HIGHWAYS? Please attach Selectmen's "Certificate of Completion and Opening". DeAndrea, VTrans, 1/14/2025 per documentation submitted by Washington                                                                                                                                                                                                                                                                                                                                                                                                                                                                                                                                                                                                                                                                                                                                                                                                                                                                                                                                                                                                                                                                                                                                                                                                                                                                                                                                                                                                                                                                                                                                                                                                                                                                                                                                                                                                                     |                                                                                                                                                                                                                                                                                                                                                                                                                                                                                                                                                                                                                                                                                                                                                                                                                                                                                                                                                                                                                                                                                                                                                                                                                                                                                                                                                                                                                                                                                                                                                                                                                                                                                                                                                                                                                                                                                                                                                                                                                                                                                                                                          |                                                                       |
| 2. DISCUNTINUED: Please attach SIGNED copy of proceedings (minutes of meeting).                                                                                                                                                                                                                                                                                                                                                                                                                                                                                                                                                                                                                                                                                                                                                                                                                                                                                                                                                                                                                                                                                                                                                                                                                                                                                                                                                                                                                                                                                                                                                                                                                                                                                                                                                                                                                                                                                                                                                                                                                                                | 2, DISCONTINUED: Please attach SIGNED copy of proceedings (minutes of meeting).                                                                                                                                                                                                                                                                                                                                                                                                                                                                                                                                                                                                                                                                                                                                                                                                                                                                                                                                                                                                                                                                                                                                                                                                                                                                                                                                                                                                                                                                                                                                                                                                                                                                                                                                                                                                                                                                                                                                                                                                                                                                                                        | * Class 4 32.78 -0.30 3Z.48 0.0<br>* Legal Trail 0.00<br>* Mileage for Class 1 Lane, Class 4, and Legal Trail classifications are NOT included in total.<br>PART II - INFORMATION AND DESCRIPTION OF CHANGES SHOWN ABOVE, Subtracted mileared entered by<br>1. NEW HIGHWAYS: Please attach Selectmen's "Certificate of Completion and Opening "P. DeAndrea, V<br>1/14/2025 per                                                                                                                                                                                                                                                                                                                                                                                                                                                                                                                                                                                                                                                                                                                                                                                                                                                                                                                                                                                                                                                                                                                                                                                                                                                                                                                                                                                                                                                                                                                                                                                                                                                                                                                                                           | 0.000<br>mileage in<br>by<br>a, VTrans,<br>ier                        |
|                                                                                                                                                                                                                                                                                                                                                                                                                                                                                                                                                                                                                                                                                                                                                                                                                                                                                                                                                                                                                                                                                                                                                                                                                                                                                                                                                                                                                                                                                                                                                                                                                                                                                                                                                                                                                                                                                                                                                                                                                                                                                                                                |                                                                                                                                                                                                                                                                                                                                                                                                                                                                                                                                                                                                                                                                                                                                                                                                                                                                                                                                                                                                                                                                                                                                                                                                                                                                                                                                                                                                                                                                                                                                                                                                                                                                                                                                                                                                                                                                                                                                                                                                                                                                                                                                                                                        | * Class 4 32.78 -0.30 32.48 0.0<br>* Legal Trail 0.00<br>* Mileage for Class 1 Lane, Class 4, and Legal Trail classifications are NOT included in total.<br>PART II - INFORMATION AND DESCRIPTION OF CHANGES SHOWN ABOVE, Subtracted mileared entered by<br>1. NEW HIGHWAYS: Please attach Selectmen's "Certificate of Completion and Opening". DeAndrea, V<br>1. NEW HIGHWAYS: Please attach Selectmen's "Certificate of Completion and Opening".                                                                                                                                                                                                                                                                                                                                                                                                                                                                                                                                                                                                                                                                                                                                                                                                                                                                                                                                                                                                                                                                                                                                                                                                                                                                                                                                                                                                                                                                                                                                                                                                                                                                                       | 0.000<br>mileage in<br>by<br>a, VTrans,<br>ier                        |
| TH47 0.3 miles                                                                                                                                                                                                                                                                                                                                                                                                                                                                                                                                                                                                                                                                                                                                                                                                                                                                                                                                                                                                                                                                                                                                                                                                                                                                                                                                                                                                                                                                                                                                                                                                                                                                                                                                                                                                                                                                                                                                                                                                                                                                                                                 | TH47 0.3 miles                                                                                                                                                                                                                                                                                                                                                                                                                                                                                                                                                                                                                                                                                                                                                                                                                                                                                                                                                                                                                                                                                                                                                                                                                                                                                                                                                                                                                                                                                                                                                                                                                                                                                                                                                                                                                                                                                                                                                                                                                                                                                                                                                                         | * Class 4 32.78 -0.30 32.48 0.0<br>* Legal Trail 0.00<br>* Mileage for Class 1 Lane, Class 4, and Legal Trail classifications are NOT included in total.<br>PART II - INFORMATION AND DESCRIPTION OF CHANGES SHOWN ABOVE, Subtracted mileared entered by<br>1. NEW HIGHWAYS: Please attach Selectmen's "Certificate of Completion and Opening". DeAndrea, V<br>1. NEW HIGHWAYS: Please attach Selectmen's "Certificate of Completion and Opening".                                                                                                                                                                                                                                                                                                                                                                                                                                                                                                                                                                                                                                                                                                                                                                                                                                                                                                                                                                                                                                                                                                                                                                                                                                                                                                                                                                                                                                                                                                                                                                                                                                                                                       | 0.000<br>mileage in<br>by<br>a, VTrans,<br>ier                        |
|                                                                                                                                                                                                                                                                                                                                                                                                                                                                                                                                                                                                                                                                                                                                                                                                                                                                                                                                                                                                                                                                                                                                                                                                                                                                                                                                                                                                                                                                                                                                                                                                                                                                                                                                                                                                                                                                                                                                                                                                                                                                                                                                |                                                                                                                                                                                                                                                                                                                                                                                                                                                                                                                                                                                                                                                                                                                                                                                                                                                                                                                                                                                                                                                                                                                                                                                                                                                                                                                                                                                                                                                                                                                                                                                                                                                                                                                                                                                                                                                                                                                                                                                                                                                                                                                                                                                        | * Class 4 32.78 -0.30 32.48 0.0     * Legal Trail 0.00     * Mileage for Class 1 Lane, Class 4, and Legal Trail classifications are NOT included in total.  PART II - INFORMATION AND DESCRIPTION OF CHANGES SHOWN ABOVE. I. NEW HIGHWAYS: Please attach Selectmen's "Certificate of Completion and Opening" P. DeAndrea, V 1/14/2025 per documentation submitted by Wa 2. DISCONTINUED: Please attach SIGNED copy of proceedings (minutes of meeting).                                                                                                                                                                                                                                                                                                                                                                                                                                                                                                                                                                                                                                                                                                                                                                                                                                                                                                                                                                                                                                                                                                                                                                                                                                                                                                                                                                                                                                                                                                                                                                                                                                                                                  | 0.000<br>mileage in<br>by<br>a, VTrans,<br>ier                        |
| of the chrispit internation of the manual of the copy of protocondo (manues of meeting)                                                                                                                                                                                                                                                                                                                                                                                                                                                                                                                                                                                                                                                                                                                                                                                                                                                                                                                                                                                                                                                                                                                                                                                                                                                                                                                                                                                                                                                                                                                                                                                                                                                                                                                                                                                                                                                                                                                                                                                                                                        | 3. RECLASSIFIED/REMEASURED: Please attach SIGNED copy of proceedings (minutes of meeting).                                                                                                                                                                                                                                                                                                                                                                                                                                                                                                                                                                                                                                                                                                                                                                                                                                                                                                                                                                                                                                                                                                                                                                                                                                                                                                                                                                                                                                                                                                                                                                                                                                                                                                                                                                                                                                                                                                                                                                                                                                                                                             | * Class 4 32.78<br>* Legal Trail 0.00<br>* Legal Trail 0.00<br>* Mileage for Class 1 Lane, Class 4, and Legal Trail classifications are NOT included in total.<br>PART II - INFORMATION AND DESCRIPTION OF CHANGES SHOWN ABOVE, Subtracted mileared by<br>1. NEW HIGHWAYS: Please attach Selectmen's "Certificate of Completion and Opening". P. DeAndrea, V.<br>1. NEW HIGHWAYS: Please attach Selectmen's "Certificate of Completion and Opening". P. DeAndrea, V.<br>1. NEW HIGHWAYS: Please attach Selectmen's "Certificate of Completion and Opening".<br>2. DISCONTINUED: Please attach SIGNED copy of proceedings (minutes of meeting).<br>TH 47 0, 3 mile 5                                                                                                                                                                                                                                                                                                                                                                                                                                                                                                                                                                                                                                                                                                                                                                                                                                                                                                                                                                                                                                                                                                                                                                                                                                                                                                                                                                                                                                                                      | 0.000<br>mileage in<br>by<br>a, VTrans,<br>ver<br>ion<br>y Washington |
| al and any and and and a reast and a set of a biaccounds (munice of meeting).                                                                                                                                                                                                                                                                                                                                                                                                                                                                                                                                                                                                                                                                                                                                                                                                                                                                                                                                                                                                                                                                                                                                                                                                                                                                                                                                                                                                                                                                                                                                                                                                                                                                                                                                                                                                                                                                                                                                                                                                                                                  |                                                                                                                                                                                                                                                                                                                                                                                                                                                                                                                                                                                                                                                                                                                                                                                                                                                                                                                                                                                                                                                                                                                                                                                                                                                                                                                                                                                                                                                                                                                                                                                                                                                                                                                                                                                                                                                                                                                                                                                                                                                                                                                                                                                        | * Class 4 32.78<br>* Legal Trail 0.00<br>* Legal Trail 0.00<br>* Mileage for Class 1 Lane, Class 4, and Legal Trail classifications are NOT included in total.<br>PART II - INFORMATION AND DESCRIPTION OF CHANGES SHOWN ABOVE, Subtracted mileared by<br>1. NEW HIGHWAYS: Please attach Selectmen's "Certificate of Completion and Opening". P. DeAndrea, V.<br>1. NEW HIGHWAYS: Please attach Selectmen's "Certificate of Completion and Opening". P. DeAndrea, V.<br>1. NEW HIGHWAYS: Please attach Selectmen's "Certificate of Completion and Opening".<br>2. DISCONTINUED: Please attach SIGNED copy of proceedings (minutes of meeting).<br>TH: 47 0, 3 mile 5                                                                                                                                                                                                                                                                                                                                                                                                                                                                                                                                                                                                                                                                                                                                                                                                                                                                                                                                                                                                                                                                                                                                                                                                                                                                                                                                                                                                                                                                     | 0.000<br>mileage in<br>by<br>a, VTrans,<br>ver<br>ion<br>y Washington |
|                                                                                                                                                                                                                                                                                                                                                                                                                                                                                                                                                                                                                                                                                                                                                                                                                                                                                                                                                                                                                                                                                                                                                                                                                                                                                                                                                                                                                                                                                                                                                                                                                                                                                                                                                                                                                                                                                                                                                                                                                                                                                                                                | 3. RECLASSIFIED/REMEASURED: Please attach SIGNED copy of proceedings (minutes of meeting).                                                                                                                                                                                                                                                                                                                                                                                                                                                                                                                                                                                                                                                                                                                                                                                                                                                                                                                                                                                                                                                                                                                                                                                                                                                                                                                                                                                                                                                                                                                                                                                                                                                                                                                                                                                                                                                                                                                                                                                                                                                                                             | <ul> <li>* Class 4 32.78 -0.30 3Z.48 0.0</li> <li>* Legal Trail 0.00</li> <li>* Mileage for Class 1 Lane, Class 4, and Legal Trail classifications are NOT included in total.</li> <li>PART II - INFORMATION AND DESCRIPTION OF CHANGES SHOWN ABOVE, red entered by 1. NEW HIGHWAYS: Please attach Selectmen's "Certificate of Completion and Opening" P. DeAndrea, V 1/14/2025 per documentation submitted by Wz</li> <li>2. DISCONTINUED: Please attach SIGNED copy of proceedings (minutes of meeting).</li> <li>TH 47 0, 3 mile 5</li> <li>3. RECLASSIFIED/REMEASURED: Please attach SIGNED copy of proceedings (minutes of meeting).</li> </ul>                                                                                                                                                                                                                                                                                                                                                                                                                                                                                                                                                                                                                                                                                                                                                                                                                                                                                                                                                                                                                                                                                                                                                                                                                                                                                                                                                                                                                                                                                     | 0.000<br>mileage in<br>by<br>a, VTrans,<br>ver<br>ion<br>y Washington |
| 4. SCENIC HIGHWAYS: Please attach a copy of order designating/discontinuing Scenic Highways.                                                                                                                                                                                                                                                                                                                                                                                                                                                                                                                                                                                                                                                                                                                                                                                                                                                                                                                                                                                                                                                                                                                                                                                                                                                                                                                                                                                                                                                                                                                                                                                                                                                                                                                                                                                                                                                                                                                                                                                                                                   | 3. RECLASSIFIED/REMEASURED: Please attach SIGNED copy of proceedings (minutes of meeting).                                                                                                                                                                                                                                                                                                                                                                                                                                                                                                                                                                                                                                                                                                                                                                                                                                                                                                                                                                                                                                                                                                                                                                                                                                                                                                                                                                                                                                                                                                                                                                                                                                                                                                                                                                                                                                                                                                                                                                                                                                                                                             | <ul> <li>* Class 4 32.78 -0.30 3Z.48 0.0</li> <li>* Legal Trail 0.00</li> <li>* Mileage for Class 1 Lane, Class 4, and Legal Trail classifications are NOT included in total.</li> <li>PART II - INFORMATION AND DESCRIPTION OF CHANGES SHOWN ABOVE, red entered by 1. NEW HIGHWAYS: Please attach Selectmen's "Certificate of Completion and Opening" P. DeAndrea, V 1/14/2025 per documentation submitted by Wz</li> <li>2. DISCONTINUED: Please attach SIGNED copy of proceedings (minutes of meeting).</li> <li>TH 47 0, 3 mile 5</li> <li>3. RECLASSIFIED/REMEASURED: Please attach SIGNED copy of proceedings (minutes of meeting).</li> </ul>                                                                                                                                                                                                                                                                                                                                                                                                                                                                                                                                                                                                                                                                                                                                                                                                                                                                                                                                                                                                                                                                                                                                                                                                                                                                                                                                                                                                                                                                                     | 0.000<br>mileage in<br>by<br>a, VTrans,<br>ver<br>ion<br>y Washington |
|                                                                                                                                                                                                                                                                                                                                                                                                                                                                                                                                                                                                                                                                                                                                                                                                                                                                                                                                                                                                                                                                                                                                                                                                                                                                                                                                                                                                                                                                                                                                                                                                                                                                                                                                                                                                                                                                                                                                                                                                                                                                                                                                | 3. RECLASSIFIED/REMEASURED: Please attach SIGNED copy of proceedings (minutes of meeting).                                                                                                                                                                                                                                                                                                                                                                                                                                                                                                                                                                                                                                                                                                                                                                                                                                                                                                                                                                                                                                                                                                                                                                                                                                                                                                                                                                                                                                                                                                                                                                                                                                                                                                                                                                                                                                                                                                                                                                                                                                                                                             | <ul> <li>* Class 4 32.78 -0.30 3Z.48 0.0</li> <li>* Legal Trail 0.00</li> <li>* Mileage for Class 1 Lane, Class 4, and Legal Trail classifications are NOT included in total.</li> <li>PART II - INFORMATION AND DESCRIPTION OF CHANGES SHOWN ABOVE, 1. NEW HIGHWAYS: Please attach Selectmen's "Certificate of Completion and Opening" P. DeAndrea, V. 1/14/2025 per documentation submitted by Wz</li> <li>2. DISCONTINUED: Please attach SIGNED copy of proceedings (minutes of meeting).</li> <li>TH 47 0, 3 mile 5</li> <li>3. RECLASSIFIED/REMEASURED: Please attach SIGNED copy of proceedings (minutes of meeting).</li> </ul>                                                                                                                                                                                                                                                                                                                                                                                                                                                                                                                                                                                                                                                                                                                                                                                                                                                                                                                                                                                                                                                                                                                                                                                                                                                                                                                                                                                                                                                                                                   | 0.000<br>mileage in<br>by<br>a, VTrans,<br>ver<br>ion<br>y Washington |
|                                                                                                                                                                                                                                                                                                                                                                                                                                                                                                                                                                                                                                                                                                                                                                                                                                                                                                                                                                                                                                                                                                                                                                                                                                                                                                                                                                                                                                                                                                                                                                                                                                                                                                                                                                                                                                                                                                                                                                                                                                                                                                                                | 3. RECLASSIFIED/REMEASURED: Please attach SIGNED copy of proceedings (minutes of meeting).<br>4. SCENIC HIGHWAYS: Please attach a copy of order designating/discontinuing Scenic Highways.                                                                                                                                                                                                                                                                                                                                                                                                                                                                                                                                                                                                                                                                                                                                                                                                                                                                                                                                                                                                                                                                                                                                                                                                                                                                                                                                                                                                                                                                                                                                                                                                                                                                                                                                                                                                                                                                                                                                                                                             | <ul> <li>* Class 4 32.78</li> <li>• Class 4 32.78</li> <li>• Legal Trail</li> <li>• Legal Trail</li> <li>• Mileage for Class 1 Lane, Class 4, and Legal Trail elassifications are NOT included in total.</li> </ul> PART II - INFORMATION AND DESCRIPTION OF CHANGES SHOWN ABOVE I. NEW HIGHWAYS: Please attach Selectmen's "Certificate of Completion and Opening "P. DeAndrea, V" I. NEW HIGHWAYS: Please attach Selectmen's "Certificate of Completion and Opening "P. DeAndrea, V" I. NEW HIGHWAYS: Please attach SigNED copy of proceedings (minutes of meeting). TH 47 O, 3 mile 5 3. RECLASSIFIED/REMEASURED: Please attach SIGNED copy of proceedings (minutes of meeting). 4. SCENIC HIGHWAYS: Please attach a copy of order designating/discontinuing Scenic Highways.                                                                                                                                                                                                                                                                                                                                                                                                                                                                                                                                                                                                                                                                                                                                                                                                                                                                                                                                                                                                                                                                                                                                                                                                                                                                                                                                                         | 0.000<br>mileage in<br>by<br>a, VTrans,<br>ver<br>ion<br>y Washington |
| 4. SCENIC HIGHWAYS: Please attach a copy of order designating/discontinuing Scenic Highways.                                                                                                                                                                                                                                                                                                                                                                                                                                                                                                                                                                                                                                                                                                                                                                                                                                                                                                                                                                                                                                                                                                                                                                                                                                                                                                                                                                                                                                                                                                                                                                                                                                                                                                                                                                                                                                                                                                                                                                                                                                   | 3. RECLASSIFIED/REMEASURED: Please attach SIGNED copy of proceedings (minutes of meeting).<br>4. SCENIC HIGHWAYS: Please attach a copy of order designating/discontinuing Scenic Highways.<br>F THERE ARE NO CHANGES RECORDED THIS YEAR: Place an X in the box and sign below.                                                                                                                                                                                                                                                                                                                                                                                                                                                                                                                                                                                                                                                                                                                                                                                                                                                                                                                                                                                                                                                                                                                                                                                                                                                                                                                                                                                                                                                                                                                                                                                                                                                                                                                                                                                                                                                                                                         | * Class 4 32.78 -0.30 JZ.48 0.0<br>* Legal Trail 0.00<br>* Mileage for Class 1 Lane, Class 4, and Legal Trail classifications are NOT included in total.<br>PART II - INFORMATION AND DESCRIPTION OF CHANGES SHOWN ABOVE, Subtracted mileared by<br>1. NEW HIGHWAYS: Please attach Selectmen's "Certificate of Completion and Opening", P. DeAndrea, V<br>1/14/2025 per<br>documentation submitted by Wa<br>2. DISCONTINUED: Please attach SIGNED copy of proceedings (minutes of meeting).<br>TH 47 0, 3 mile 5<br>3. RECLASSIFIED/REMEASURED: Please attach SIGNED copy of proceedings (minutes of meeting).<br>4. SCENIC HIGHWAYS: Please attach a copy of order designating/discontinuing Scenic Highways.<br>IF THERE ARE NO CHANGES RECORDED THIS YEAR: Place an X in the box and sign below.                                                                                                                                                                                                                                                                                                                                                                                                                                                                                                                                                                                                                                                                                                                                                                                                                                                                                                                                                                                                                                                                                                                                                                                                                                                                                                                                      | 0.000<br>mileage in<br>by<br>a, VTrans,<br>ver<br>ion<br>y Washington |
| 4, SCENIC HIGHWAYS: Please attach a copy of order designating/discontinuing Scenic Highways.<br>IF THERE ARE NO CHANGES RECORDED THIS YEAR: Place an X in the box and sign below.                                                                                                                                                                                                                                                                                                                                                                                                                                                                                                                                                                                                                                                                                                                                                                                                                                                                                                                                                                                                                                                                                                                                                                                                                                                                                                                                                                                                                                                                                                                                                                                                                                                                                                                                                                                                                                                                                                                                              | 3. RECLASSIFIED/REMEASURED; Please attach SIGNED copy of proceedings (minutes of meeting).<br>4. SCENIC HIGHWAYS; Please attach a copy of order designating/discontinuing Scenic Highways.<br>F THERE ARE NO CHANGES RECORDED THIS YEAR: Place an X in the box and sign below.                                                                                                                                                                                                                                                                                                                                                                                                                                                                                                                                                                                                                                                                                                                                                                                                                                                                                                                                                                                                                                                                                                                                                                                                                                                                                                                                                                                                                                                                                                                                                                                                                                                                                                                                                                                                                                                                                                         | <ul> <li>* Class 4 32.78</li> <li>• O.30 3Z.48</li> <li>• Class 4 32.78</li> <li>• Legal Trail</li> <li>• Mileage for Class 1 Lane, Class 4, and Legal Trail classifications are NOT included in total.</li> </ul> PART II - INFORMATION AND DESCRIPTION OF CHANGES SHOWN ABOVE. Subtracted miler of entered by 1. NEW HIGHWAYS: Please attach Selectmen's "Certificate of Completion and Opening "P. DeAndrea, V. 114/2025 per documentation submitted by Wa 2. DISCONTINUED: Please attach SIGNED copy of proceedings (minutes of meeting). TH 47 O. 3 mile 5 3. RECLASSIFIED/REMEASURED: Please attach SIGNED copy of proceedings (minutes of meeting). IF THERE ARE NO CHANGES RECORDED THIS YEAR: Place an X in the box and sign below. PART III - SIGNATURES - PLEASE SIGN. Signatures of Sejectnen/ Aldermen/ Trustees:                                                                                                                                                                                                                                                                                                                                                                                                                                                                                                                                                                                                                                                                                                                                                                                                                                                                                                                                                                                                                                                                                                                                                                                                                                                                                                           | 0.000<br>mileage in<br>by<br>a, VTrans,<br>ver<br>ion<br>y Washington |
|                                                                                                                                                                                                                                                                                                                                                                                                                                                                                                                                                                                                                                                                                                                                                                                                                                                                                                                                                                                                                                                                                                                                                                                                                                                                                                                                                                                                                                                                                                                                                                                                                                                                                                                                                                                                                                                                                                                                                                                                                                                                                                                                | ill il Comiles                                                                                                                                                                                                                                                                                                                                                                                                                                                                                                                                                                                                                                                                                                                                                                                                                                                                                                                                                                                                                                                                                                                                                                                                                                                                                                                                                                                                                                                                                                                                                                                                                                                                                                                                                                                                                                                                                                                                                                                                                                                                                                                                                                         | * Class 4 32.78 -0.30 32.48 0.0<br>* Legal Trail 0.00<br>* Mileage for Class 1 Lane, Class 4, and Legal Trail classifications are NOT included in total.<br>CART II - INFORMATION AND DESCRIPTION OF CHANGES SHOWN ABOVE.<br>1. NEW HIGHWAYS: Please attach Selectmen's "Certificate of Completion and Opening"P. DeAndrea, V<br>1/14/2025 per<br>documentation submitted by Wa<br>2. DISCONTINUED: Please attach SIGNED copy of proceedings (minutes of meeting).                                                                                                                                                                                                                                                                                                                                                                                                                                                                                                                                                                                                                                                                                                                                                                                                                                                                                                                                                                                                                                                                                                                                                                                                                                                                                                                                                                                                                                                                                                                                                                                                                                                                       | 0.000<br>mileage in<br>by<br>a, VTrans,<br>ier                        |
| of the exception and and the many a const many of proceedings (manage of meeting)                                                                                                                                                                                                                                                                                                                                                                                                                                                                                                                                                                                                                                                                                                                                                                                                                                                                                                                                                                                                                                                                                                                                                                                                                                                                                                                                                                                                                                                                                                                                                                                                                                                                                                                                                                                                                                                                                                                                                                                                                                              |                                                                                                                                                                                                                                                                                                                                                                                                                                                                                                                                                                                                                                                                                                                                                                                                                                                                                                                                                                                                                                                                                                                                                                                                                                                                                                                                                                                                                                                                                                                                                                                                                                                                                                                                                                                                                                                                                                                                                                                                                                                                                                                                                                                        | * Class 4 32.78 -0.30 32.48 0.0<br>* Legal Trail 0.00<br>* Mileage for Class 1 Lane, Class 4, and Legal Trail classifications are NOT included in total.<br>PART II - INFORMATION AND DESCRIPTION OF CHANGES SHOWN ABOVE, Subtracted mileared by<br>1. NEW HIGHWAYS: Please attach Selectmen's "Certificate of Completion and Opening". P. DeAndrea, V.<br>1. NEW HIGHWAYS: Please attach Selectmen's "Certificate of Completion and Opening". P. DeAndrea, V.<br>1. NEW HIGHWAYS: Please attach Selectmen's "Certificate of Completion and Opening".<br>2. DISCONTINUED: Please attach SIGNED copy of proceedings (minutes of meeting).<br>TH 47 0, 3 mile 5                                                                                                                                                                                                                                                                                                                                                                                                                                                                                                                                                                                                                                                                                                                                                                                                                                                                                                                                                                                                                                                                                                                                                                                                                                                                                                                                                                                                                                                                            | 0.000<br>mileage in<br>by<br>a, VTrans,<br>ver<br>ion<br>y Washington |
|                                                                                                                                                                                                                                                                                                                                                                                                                                                                                                                                                                                                                                                                                                                                                                                                                                                                                                                                                                                                                                                                                                                                                                                                                                                                                                                                                                                                                                                                                                                                                                                                                                                                                                                                                                                                                                                                                                                                                                                                                                                                                                                                | 3. RECLASSIFIED/REMEASURED: Please attach SIGNED copy of proceedings (minutes of meeting).                                                                                                                                                                                                                                                                                                                                                                                                                                                                                                                                                                                                                                                                                                                                                                                                                                                                                                                                                                                                                                                                                                                                                                                                                                                                                                                                                                                                                                                                                                                                                                                                                                                                                                                                                                                                                                                                                                                                                                                                                                                                                             | <ul> <li>* Class 4 32.78 -0.30 3Z.48 0.0</li> <li>* Legal Trail 0.00</li> <li>* Mileage for Class 1 Lane, Class 4, and Legal Trail classifications are NOT included in total.</li> <li>PART II - INFORMATION AND DESCRIPTION OF CHANGES SHOWN ABOVE.<br/>I. NEW HIGHWAYS: Please attach Selectmen's "Certificate of Completion and Opening" P. DeAndrea, V<br/>1. NEW HIGHWAYS: Please attach Selectmen's "Certificate of Completion and Opening" P. DeAndrea, V<br/>1. NEW HIGHWAYS: Please attach Selectmen's "Certificate of Completion and Opening" P. DeAndrea, V<br/>1. NEW HIGHWAYS: Please attach Selectmen's "Certificate of Completion and Opening" P. DeAndrea, V<br/>1. NEW HIGHWAYS: Please attach SigNED copy of proceedings (minutes of meeting).</li> <li>TH 47 O, 3 mile 5</li> <li>3. RECLASSIFIED/REMEASURED: Please attach SIGNED copy of proceedings (minutes of meeting).</li> </ul>                                                                                                                                                                                                                                                                                                                                                                                                                                                                                                                                                                                                                                                                                                                                                                                                                                                                                                                                                                                                                                                                                                                                                                                                                               | 0.000<br>mileage in<br>by<br>a, VTrans,<br>ver<br>ion<br>y Washington |
|                                                                                                                                                                                                                                                                                                                                                                                                                                                                                                                                                                                                                                                                                                                                                                                                                                                                                                                                                                                                                                                                                                                                                                                                                                                                                                                                                                                                                                                                                                                                                                                                                                                                                                                                                                                                                                                                                                                                                                                                                                                                                                                                | 3. RECLASSIFIED/REMEASURED: Please attach SIGNED copy of proceedings (minutes of meeting).                                                                                                                                                                                                                                                                                                                                                                                                                                                                                                                                                                                                                                                                                                                                                                                                                                                                                                                                                                                                                                                                                                                                                                                                                                                                                                                                                                                                                                                                                                                                                                                                                                                                                                                                                                                                                                                                                                                                                                                                                                                                                             | <ul> <li>* Class 4 32.78 -0.30 3Z.48 0.0</li> <li>* Legal Trail 0.00</li> <li>* Mileage for Class 1 Lane, Class 4, and Legal Trail classifications are NOT included in total.</li> <li>PART II - INFORMATION AND DESCRIPTION OF CHANGES SHOWN ABOVE.<br/>I. NEW HIGHWAYS: Please attach Selectmen's "Certificate of Completion and Opening" P. DeAndrea, V<br/>1. NEW HIGHWAYS: Please attach Selectmen's "Certificate of Completion and Opening" P. DeAndrea, V<br/>1. NEW HIGHWAYS: Please attach Selectmen's "Certificate of Completion and Opening" P. DeAndrea, V<br/>1. NEW HIGHWAYS: Please attach Selectmen's "Certificate of Completion and Opening" P. DeAndrea, V<br/>1. NEW HIGHWAYS: Please attach SigNED copy of proceedings (minutes of meeting).</li> <li>TH 47 O, 3 mile 5</li> <li>3. RECLASSIFIED/REMEASURED: Please attach SIGNED copy of proceedings (minutes of meeting).</li> </ul>                                                                                                                                                                                                                                                                                                                                                                                                                                                                                                                                                                                                                                                                                                                                                                                                                                                                                                                                                                                                                                                                                                                                                                                                                               | 0.000<br>mileage in<br>by<br>a, VTrans,<br>ver<br>ion<br>y Washington |
|                                                                                                                                                                                                                                                                                                                                                                                                                                                                                                                                                                                                                                                                                                                                                                                                                                                                                                                                                                                                                                                                                                                                                                                                                                                                                                                                                                                                                                                                                                                                                                                                                                                                                                                                                                                                                                                                                                                                                                                                                                                                                                                                | 3. RECLASSIFIED/REMEASURED: Please attach SIGNED copy of proceedings (minutes of meeting).                                                                                                                                                                                                                                                                                                                                                                                                                                                                                                                                                                                                                                                                                                                                                                                                                                                                                                                                                                                                                                                                                                                                                                                                                                                                                                                                                                                                                                                                                                                                                                                                                                                                                                                                                                                                                                                                                                                                                                                                                                                                                             | * Class 4 32.78 -0.30 32.48 0.0<br>* Legal Trail 0.00<br>* Mileage for Class 1 Lane, Class 4, and Legal Trail classifications are NOT included in total.<br>PART II - INFORMATION AND DESCRIPTION OF CHANGES SHOWN ABOVE,<br>NEW HIGHWAYS: Please attach Selectmen's "Certificate of Completion and Opening" P. DeAndrea, V<br>1. NEW HIGHWAYS: Please attach Selectmen's "Certificate of Completion and Opening" P. DeAndrea, V<br>1. NEW HIGHWAYS: Please attach Selectmen's "Certificate of Completion and Opening" P. DeAndrea, V<br>1. A Secontinued: Please attach SigNED copy of proceedings (minutes of meeting).<br>TH 47 0.3 miles<br>3. RECLASSIFIED/REMEASURED: Please attach SIGNED copy of proceedings (minutes of meeting).                                                                                                                                                                                                                                                                                                                                                                                                                                                                                                                                                                                                                                                                                                                                                                                                                                                                                                                                                                                                                                                                                                                                                                                                                                                                                                                                                                                               | 0.000<br>mileage in<br>by<br>a, VTrans,<br>ver<br>ion<br>y Washington |
|                                                                                                                                                                                                                                                                                                                                                                                                                                                                                                                                                                                                                                                                                                                                                                                                                                                                                                                                                                                                                                                                                                                                                                                                                                                                                                                                                                                                                                                                                                                                                                                                                                                                                                                                                                                                                                                                                                                                                                                                                                                                                                                                | 3. RECLASSIFIED/REMEASURED: Please attach SIGNED copy of proceedings (minutes of meeting).                                                                                                                                                                                                                                                                                                                                                                                                                                                                                                                                                                                                                                                                                                                                                                                                                                                                                                                                                                                                                                                                                                                                                                                                                                                                                                                                                                                                                                                                                                                                                                                                                                                                                                                                                                                                                                                                                                                                                                                                                                                                                             | * Class 4 32.78 -0.30 32.48 0.0<br>* Legal Trail 0.00<br>* Mileage for Class 1 Lane, Class 4, and Legal Trail elassifications are NOT included in total.<br>PART II - INFORMATION AND DESCRIPTION OF CHANGES SHOWN ABOVE,<br>NEW HIGHWAYS: Please attach Selectmen's "Certificate of Completion and Opening" P. DeAndrea, V<br>1. NEW HIGHWAYS: Please attach Selectmen's "Certificate of Completion and Opening" P. DeAndrea, V<br>1. NEW HIGHWAYS: Please attach Selectmen's "Certificate of Completion and Opening" P. DeAndrea, V<br>1. NEW HIGHWAYS: Please attach Selectmen's "Certificate of Completion and Opening" V. DeAndrea, V<br>1. NEW HIGHWAYS: Please attach Selectmen's "Certificate of Completion and Opening" V. DeAndrea, V<br>1. NEW HIGHWAYS: Please attach SigNED copy of proceedings (minutes of meeting).<br>TH 47 0.3 miles<br>3. RECLASSIFIED/REMEASURED: Please attach SIGNED copy of proceedings (minutes of meeting).                                                                                                                                                                                                                                                                                                                                                                                                                                                                                                                                                                                                                                                                                                                                                                                                                                                                                                                                                                                                                                                                                                                                                                                      | 0.000<br>mileage in<br>by<br>a, VTrans,<br>ver<br>ion<br>y Washington |
|                                                                                                                                                                                                                                                                                                                                                                                                                                                                                                                                                                                                                                                                                                                                                                                                                                                                                                                                                                                                                                                                                                                                                                                                                                                                                                                                                                                                                                                                                                                                                                                                                                                                                                                                                                                                                                                                                                                                                                                                                                                                                                                                | 3. RECLASSIFIED/REMEASURED: Please attach SIGNED copy of proceedings (minutes of meeting).                                                                                                                                                                                                                                                                                                                                                                                                                                                                                                                                                                                                                                                                                                                                                                                                                                                                                                                                                                                                                                                                                                                                                                                                                                                                                                                                                                                                                                                                                                                                                                                                                                                                                                                                                                                                                                                                                                                                                                                                                                                                                             | <ul> <li>* Class 4 32.78 -0.30 3Z.48 0.0</li> <li>* Legal Trail 0.00</li> <li>* Mileage for Class 1 Lane, Class 4, and Legal Trail classifications are NOT included in total.</li> <li>PART II - INFORMATION AND DESCRIPTION OF CHANGES SHOWN ABOVE, red entered by 1. NEW HIGHWAYS; Please attach Selectmen's "Certificate of Completion and Opening", D. DeAndrea, V. P. DeA</li></ul> | 0.000<br>mileage in<br>by<br>a, VTrans,<br>ver<br>ion<br>y Washington |
|                                                                                                                                                                                                                                                                                                                                                                                                                                                                                                                                                                                                                                                                                                                                                                                                                                                                                                                                                                                                                                                                                                                                                                                                                                                                                                                                                                                                                                                                                                                                                                                                                                                                                                                                                                                                                                                                                                                                                                                                                                                                                                                                | 3. RECLASSIFIED/REMEASURED: Please attach SIGNED copy of proceedings (minutes of meeting).                                                                                                                                                                                                                                                                                                                                                                                                                                                                                                                                                                                                                                                                                                                                                                                                                                                                                                                                                                                                                                                                                                                                                                                                                                                                                                                                                                                                                                                                                                                                                                                                                                                                                                                                                                                                                                                                                                                                                                                                                                                                                             | <ul> <li>* Class 4 32.78 -0.30 3Z.48 0.0</li> <li>* Legal Trail 0.00</li> <li>* Mileage for Class 1 Lane, Class 4, and Legal Trail classifications are NOT included in total.</li> <li>* Mileage for Class 1 Lane, Class 4, and Legal Trail classifications are NOT included in total.</li> <li>* Mileage for Class 1 Lane, Class 4, and Legal Trail classifications are NOT included in total.</li> <li>* Mileage for Class 1 Lane, Class 4, and Legal Trail classifications are NOT included in total.</li> <li>* Mileage for Class 1 Lane, Class 4, and Legal Trail classifications are NOT included in total.</li> <li>* Mileage for Class 1 Lane, Class 4, and Legal Trail classifications are NOT included in total.</li> <li>* Mileage for Class 1 Lane, Class 4, and Legal Trail classifications are NOT included in total.</li> <li>* Mileage for Class 1 Lane, Class 4, and Legal Trail classifications are NOT included in total.</li> <li>* Mileage for Class 1 Lane, Class 4, and Legal Trail classifications are NOT included in total.</li> <li>* Mileage for Class 1 Lane, Class 4, and Legal Trail classifications are NOT included in total.</li> <li>* Mileage for Class 1 Lane, Class 4, and Legal Trail classifications are NOT included in total.</li> <li>* Mileage for Class 1 Lane, Class 4, and Legal Trail classifications are NOT included in total.</li> <li>* Mileage for Class 1 Lane, Class 4, and Legal Trail classifications are NOT included in total.</li> <li>* Mileage for Class 1 Lane, Class 4, and Legal Trail classifications are NOT included in total.</li> <li>* Mileage for Class 1 Lane, Class 4, and Legal Trail classifications are NOT included in total.</li> <li>* Mileage for Class 1 Lane, Class 4, and Legal Trail classifications are NOT included in total.</li> <li>* Discontinue for the State of Completion and Opening "P. DeAndrea, V. 114/2025 per documentation submitted by Wa</li> <li>* Discontinue for the State of the</li></ul>  | 0.000<br>mileage in<br>by<br>a, VTrans,<br>ver<br>ion<br>y Washington |
|                                                                                                                                                                                                                                                                                                                                                                                                                                                                                                                                                                                                                                                                                                                                                                                                                                                                                                                                                                                                                                                                                                                                                                                                                                                                                                                                                                                                                                                                                                                                                                                                                                                                                                                                                                                                                                                                                                                                                                                                                                                                                                                                | 3. RECLASSIFIED/REMEASURED: Please attach SIGNED copy of proceedings (minutes of meeting).                                                                                                                                                                                                                                                                                                                                                                                                                                                                                                                                                                                                                                                                                                                                                                                                                                                                                                                                                                                                                                                                                                                                                                                                                                                                                                                                                                                                                                                                                                                                                                                                                                                                                                                                                                                                                                                                                                                                                                                                                                                                                             | <ul> <li>* Class 4 32.78 -0.30 3Z.48 0.0</li> <li>* Legal Trail 0.00</li> <li>* Mileage for Class 1 Lane, Class 4, and Legal Trail classifications are NOT included in total.</li> <li>PART II - INFORMATION AND DESCRIPTION OF CHANGES SHOWN ABOVE, red entered by 1. NEW HIGHWAYS; Please attach Selectmen's "Certificate of Completion and Opening", D. DeAndrea, V. P. DeA</li></ul> | 0.000<br>mileage in<br>by<br>a, VTrans,<br>ver<br>ion<br>y Washington |
|                                                                                                                                                                                                                                                                                                                                                                                                                                                                                                                                                                                                                                                                                                                                                                                                                                                                                                                                                                                                                                                                                                                                                                                                                                                                                                                                                                                                                                                                                                                                                                                                                                                                                                                                                                                                                                                                                                                                                                                                                                                                                                                                | 3. RECLASSIFIED/REMEASURED: Please attach SIGNED copy of proceedings (minutes of meeting).                                                                                                                                                                                                                                                                                                                                                                                                                                                                                                                                                                                                                                                                                                                                                                                                                                                                                                                                                                                                                                                                                                                                                                                                                                                                                                                                                                                                                                                                                                                                                                                                                                                                                                                                                                                                                                                                                                                                                                                                                                                                                             | <ul> <li>* Class 4 32.78 -0.30 3Z.48 0.0</li> <li>* Legal Trail 0.00</li> <li>* Mileage for Class 1 Lane, Class 4, and Legal Trail classifications are NOT included in total.</li> </ul> <b>PART II - INFORMATION AND DESCRIPTION OF CHANGES SHOWN ABOVE</b> Subtracted mileared by 1. NEW HIGHWAYS: Please attach Selectmen's "Certificate of Completion and Opening" P. DeAndrea, V. 1/14/2025 per documentation submitted by Wz <b>2. DISCONTINUED:</b> Please attach SIGNED copy of proceedings (minutes of meeting). TH 47 0, 3 mile 5 <b>3. RECLASSIFIED/REMEASURED:</b> Please attach SIGNED copy of proceedings (minutes of meeting).                                                                                                                                                                                                                                                                                                                                                                                                                                                                                                                                                                                                                                                                                                                                                                                                                                                                                                                                                                                                                                                                                                                                                                                                                                                                                                                                                                                                                                                                                            | 0.000<br>mileage in<br>by<br>a, VTrans,<br>ver<br>ion<br>y Washington |
| 51 ALL CENTISHI I IED ALE ALL ALL A LEASE MULEN DI CLAR COPY CI PLOTE CANAS (MUMICO CI MEELING)                                                                                                                                                                                                                                                                                                                                                                                                                                                                                                                                                                                                                                                                                                                                                                                                                                                                                                                                                                                                                                                                                                                                                                                                                                                                                                                                                                                                                                                                                                                                                                                                                                                                                                                                                                                                                                                                                                                                                                                                                                |                                                                                                                                                                                                                                                                                                                                                                                                                                                                                                                                                                                                                                                                                                                                                                                                                                                                                                                                                                                                                                                                                                                                                                                                                                                                                                                                                                                                                                                                                                                                                                                                                                                                                                                                                                                                                                                                                                                                                                                                                                                                                                                                                                                        | * Class 4 32.78 -0.30 32.48 0.0<br>* Legal Trail 0.00<br>* Mileage for Class 1 Lane, Class 4, and Legal Trail classifications are NOT included in total.<br>CART II - INFORMATION AND DESCRIPTION OF CHANGES SHOWN ABOVE,<br>1. NEW HIGHWAYS: Please attach Selectmen's "Certificate of Completion and Opening" P. DeAndrea, V<br>1. NEW HIGHWAYS: Please attach Selectmen's "Certificate of Completion and Opening" P. DeAndrea, V<br>1. NEW HIGHWAYS: Please attach Selectmen's "Certificate of Completion and Opening" P. DeAndrea, V<br>1. NEW HIGHWAYS: Please attach Selectmen's "Certificate of Completion and Opening" V. DeAndrea, V<br>1. NEW HIGHWAYS: Please attach Selectmen's "Certificate of Completion and Opening" V. DeAndrea, V<br>1. NEW HIGHWAYS: Please attach Selectmen's "Certificate of Completion and Opening" V. DeAndrea, V<br>1. NEW HIGHWAYS: Please attach Selectmen's "Certificate of Completion and Opening" V. DeAndrea, V<br>1. NEW HIGHWAYS: Please attach Selectmen's "Certificate of Completion and Opening" V. DeAndrea, V<br>1. NEW HIGHWAYS: Please attach SigNED copy of proceedings (minutes of meeting).<br>TH 47 0, 3 miles                                                                                                                                                                                                                                                                                                                                                                                                                                                                                                                                                                                                                                                                                                                                                                                                                                                                                                                                                                 | 0.000<br>mileage in<br>by<br>a, VTrans,<br>ver<br>ion<br>y Washington |
| TH47 0.3 miles                                                                                                                                                                                                                                                                                                                                                                                                                                                                                                                                                                                                                                                                                                                                                                                                                                                                                                                                                                                                                                                                                                                                                                                                                                                                                                                                                                                                                                                                                                                                                                                                                                                                                                                                                                                                                                                                                                                                                                                                                                                                                                                 | TH47 0.3 miles                                                                                                                                                                                                                                                                                                                                                                                                                                                                                                                                                                                                                                                                                                                                                                                                                                                                                                                                                                                                                                                                                                                                                                                                                                                                                                                                                                                                                                                                                                                                                                                                                                                                                                                                                                                                                                                                                                                                                                                                                                                                                                                                                                         | * Class 4 32.78 -0.30 32.48 0.0<br>* Legal Trail 0.00<br>* Mileage for Class 1 Lane, Class 4, and Legal Trail elassifications are NOT included in total.<br>PART II - INFORMATION AND DESCRIPTION OF CHANGES SHOWN ABOVE, Subtracted mileared entered by<br>1. NEW HIGHWAYS: Please attach Selectmen's "Certificate of Completion and Opening". DeAndrea, V<br>1/14/2025 per documentation submitted by Wa                                                                                                                                                                                                                                                                                                                                                                                                                                                                                                                                                                                                                                                                                                                                                                                                                                                                                                                                                                                                                                                                                                                                                                                                                                                                                                                                                                                                                                                                                                                                                                                                                                                                                                                               | 0.000<br>mileage in<br>by<br>a, VTrans,<br>ier                        |
|                                                                                                                                                                                                                                                                                                                                                                                                                                                                                                                                                                                                                                                                                                                                                                                                                                                                                                                                                                                                                                                                                                                                                                                                                                                                                                                                                                                                                                                                                                                                                                                                                                                                                                                                                                                                                                                                                                                                                                                                                                                                                                                                | 1H41 0. 3 miles                                                                                                                                                                                                                                                                                                                                                                                                                                                                                                                                                                                                                                                                                                                                                                                                                                                                                                                                                                                                                                                                                                                                                                                                                                                                                                                                                                                                                                                                                                                                                                                                                                                                                                                                                                                                                                                                                                                                                                                                                                                                                                                                                                        | * Class 4 32.78 -0.30 32.48 0.0<br>* Legal Trail 0.00<br>* Mileage for Class 1 Lane, Class 4, and Legal Trail elassifications are NOT included in total.<br>PART II - INFORMATION AND DESCRIPTION OF CHANGES SHOWN ABOVE.<br>1. NEW HIGHWAYS: Please attach Selectmen's "Certificate of Completion and Opening"P. DeAndrea, V<br>1. NEW HIGHWAYS: Please attach Selectmen's "Certificate of Completion and Opening".<br>2. DISCONTINUED: Please attach SIGNED copy of proceedings (minutes of meeting).                                                                                                                                                                                                                                                                                                                                                                                                                                                                                                                                                                                                                                                                                                                                                                                                                                                                                                                                                                                                                                                                                                                                                                                                                                                                                                                                                                                                                                                                                                                                                                                                                                  | 0.000<br>mileage in<br>by<br>a, VTrans,<br>ier                        |
|                                                                                                                                                                                                                                                                                                                                                                                                                                                                                                                                                                                                                                                                                                                                                                                                                                                                                                                                                                                                                                                                                                                                                                                                                                                                                                                                                                                                                                                                                                                                                                                                                                                                                                                                                                                                                                                                                                                                                                                                                                                                                                                                | in i vo shies                                                                                                                                                                                                                                                                                                                                                                                                                                                                                                                                                                                                                                                                                                                                                                                                                                                                                                                                                                                                                                                                                                                                                                                                                                                                                                                                                                                                                                                                                                                                                                                                                                                                                                                                                                                                                                                                                                                                                                                                                                                                                                                                                                          | * Class 4 32.78 -0.30 32.48 0.0<br>* Legal Trail 0.00<br>* Mileage for Class 1 Lane, Class 4, and Legal Trail classifications are NOT included in total.<br>PART II - INFORMATION AND DESCRIPTION OF CHANGES SHOWN ABOVE.<br>1. NEW HIGHWAYS: Please attach Selectmen's "Certificate of Completion and Opening"P. DeAndrea, V<br>1. NEW HIGHWAYS: Please attach Selectmen's "Certificate of Completion and Opening".<br>2. DISCONTINUED: Please attach SIGNED copy of proceedings (minutes of meeting).                                                                                                                                                                                                                                                                                                                                                                                                                                                                                                                                                                                                                                                                                                                                                                                                                                                                                                                                                                                                                                                                                                                                                                                                                                                                                                                                                                                                                                                                                                                                                                                                                                  | 0.000<br>mileage in<br>by<br>a, VTrans,<br>ier                        |
|                                                                                                                                                                                                                                                                                                                                                                                                                                                                                                                                                                                                                                                                                                                                                                                                                                                                                                                                                                                                                                                                                                                                                                                                                                                                                                                                                                                                                                                                                                                                                                                                                                                                                                                                                                                                                                                                                                                                                                                                                                                                                                                                |                                                                                                                                                                                                                                                                                                                                                                                                                                                                                                                                                                                                                                                                                                                                                                                                                                                                                                                                                                                                                                                                                                                                                                                                                                                                                                                                                                                                                                                                                                                                                                                                                                                                                                                                                                                                                                                                                                                                                                                                                                                                                                                                                                                        | * Class 4 32.78 -0.30 32.48 0.0<br>* Legal Trail 0.00<br>* Mileage for Class 1 Lane, Class 4, and Legal Trail classifications are NOT included in total.<br>PART II - INFORMATION AND DESCRIPTION OF CHANGES SHOWN ABOVE.<br>1. NEW HIGHWAYS: Please attach Selectmen's "Certificate of Completion and Opening"P. DeAndrea, V<br>1. NEW HIGHWAYS: Please attach Selectmen's "Certificate of Completion and Opening".<br>2. DISCONTINUED: Please attach SIGNED copy of proceedings (minutes of meeting).                                                                                                                                                                                                                                                                                                                                                                                                                                                                                                                                                                                                                                                                                                                                                                                                                                                                                                                                                                                                                                                                                                                                                                                                                                                                                                                                                                                                                                                                                                                                                                                                                                  | 0.000<br>mileage in<br>by<br>a, VTrans,<br>ier                        |
| 3. RECLASSIFIED/REMEASURED: Please attach SIGNED conv of proceedings (minutes of meeting).                                                                                                                                                                                                                                                                                                                                                                                                                                                                                                                                                                                                                                                                                                                                                                                                                                                                                                                                                                                                                                                                                                                                                                                                                                                                                                                                                                                                                                                                                                                                                                                                                                                                                                                                                                                                                                                                                                                                                                                                                                     |                                                                                                                                                                                                                                                                                                                                                                                                                                                                                                                                                                                                                                                                                                                                                                                                                                                                                                                                                                                                                                                                                                                                                                                                                                                                                                                                                                                                                                                                                                                                                                                                                                                                                                                                                                                                                                                                                                                                                                                                                                                                                                                                                                                        | * Class 4 32.78 -0.30 32.48 0.0<br>* Legal Trail 0.00<br>* Mileage for Class 1 Lane, Class 4, and Legal Trail classifications are NOT included in total.<br>PART II - INFORMATION AND DESCRIPTION OF CHANGES SHOWN ABOVE.<br>1. NEW HIGHWAYS: Please attach Selectmen's "Certificate of Completion and Opening"P. DeAndrea, V<br>1/14/2025 per<br>documentation submitted by Wa<br>2. DISCONTINUED: Please attach SIGNED copy of proceedings (minutes of meeting).                                                                                                                                                                                                                                                                                                                                                                                                                                                                                                                                                                                                                                                                                                                                                                                                                                                                                                                                                                                                                                                                                                                                                                                                                                                                                                                                                                                                                                                                                                                                                                                                                                                                       | 0.000<br>mileage in<br>by<br>a, VTrans,<br>ier                        |
| 3. RECLASSIFIED/REMEASURED, Please attach SIGNED conv of proceedings (minutes of meeting).                                                                                                                                                                                                                                                                                                                                                                                                                                                                                                                                                                                                                                                                                                                                                                                                                                                                                                                                                                                                                                                                                                                                                                                                                                                                                                                                                                                                                                                                                                                                                                                                                                                                                                                                                                                                                                                                                                                                                                                                                                     |                                                                                                                                                                                                                                                                                                                                                                                                                                                                                                                                                                                                                                                                                                                                                                                                                                                                                                                                                                                                                                                                                                                                                                                                                                                                                                                                                                                                                                                                                                                                                                                                                                                                                                                                                                                                                                                                                                                                                                                                                                                                                                                                                                                        | * Class 4 32.78 -0.30 32.48 0.0<br>* Legal Trail 0.00<br>* Mileage for Class 1 Lane, Class 4, and Legal Trail classifications are NOT included in total.<br>PART II - INFORMATION AND DESCRIPTION OF CHANGES SHOWN ABOVE,<br>1. NEW HIGHWAYS: Please attach Selectmen's "Certificate of Completion and Opening"P. DeAndrea, V<br>1/14/2025 per<br>documentation<br>submitted by Wa<br>2. DISCONTINUED: Please attach SIGNED copy of proceedings (minutes of meeting).                                                                                                                                                                                                                                                                                                                                                                                                                                                                                                                                                                                                                                                                                                                                                                                                                                                                                                                                                                                                                                                                                                                                                                                                                                                                                                                                                                                                                                                                                                                                                                                                                                                                    | 0.000<br>mileage in<br>by<br>a, VTrans,<br>ier                        |
| 3. RECLANNIETED/REMEANURED) PIGASG AHAGA NIGNED GADY AF BYGGGGAINAS (MINUIOS AF MGGHNY).                                                                                                                                                                                                                                                                                                                                                                                                                                                                                                                                                                                                                                                                                                                                                                                                                                                                                                                                                                                                                                                                                                                                                                                                                                                                                                                                                                                                                                                                                                                                                                                                                                                                                                                                                                                                                                                                                                                                                                                                                                       |                                                                                                                                                                                                                                                                                                                                                                                                                                                                                                                                                                                                                                                                                                                                                                                                                                                                                                                                                                                                                                                                                                                                                                                                                                                                                                                                                                                                                                                                                                                                                                                                                                                                                                                                                                                                                                                                                                                                                                                                                                                                                                                                                                                        | * Class 4 32.78 -0.30 32.48 0.0<br>* Legal Trail 0.00<br>* Mileage for Class 1 Lane, Class 4, and Legal Trail classifications are NOT included in total.<br>PART II - INFORMATION AND DESCRIPTION OF CHANGES SHOWN ABOVE,<br>1. NEW HIGHWAYS: Please attach Selectmen's "Certificate of Completion and Opening" P. DeAndrea, V<br>1. NEW HIGHWAYS: Please attach Selectmen's "Certificate of Completion and Opening" P. DeAndrea, V<br>1. NEW HIGHWAYS: Please attach Selectmen's "Certificate of Completion and Opening" P. DeAndrea, V<br>1. NEW HIGHWAYS: Please attach Selectmen's "Certificate of Completion and Opening" V. DeAndrea, V<br>1. NEW HIGHWAYS: Please attach Selectmen's "Certificate of Completion and Opening" P. DeAndrea, V<br>1. NEW HIGHWAYS: Please attach Selectmen's "Certificate of Completion and Opening" P. DeAndrea, V<br>1. NEW HIGHWAYS: Please attach SigNED copy of proceedings (minutes of meeting).<br>TH 47 0, 3 mile 5                                                                                                                                                                                                                                                                                                                                                                                                                                                                                                                                                                                                                                                                                                                                                                                                                                                                                                                                                                                                                                                                                                                                                                          | 0.000<br>mileage in<br>by<br>a, VTrans,<br>ver<br>ion<br>y Washington |
| of the chrispin internet of class copy of proceedings internets of meetings                                                                                                                                                                                                                                                                                                                                                                                                                                                                                                                                                                                                                                                                                                                                                                                                                                                                                                                                                                                                                                                                                                                                                                                                                                                                                                                                                                                                                                                                                                                                                                                                                                                                                                                                                                                                                                                                                                                                                                                                                                                    |                                                                                                                                                                                                                                                                                                                                                                                                                                                                                                                                                                                                                                                                                                                                                                                                                                                                                                                                                                                                                                                                                                                                                                                                                                                                                                                                                                                                                                                                                                                                                                                                                                                                                                                                                                                                                                                                                                                                                                                                                                                                                                                                                                                        | * Class 4 32.78 -0.30 32.48 0.0<br>* Legal Trail 0.00<br>* Mileage for Class 1 Lane, Class 4, and Legal Trail classifications are NOT included in total.<br>CART II - INFORMATION AND DESCRIPTION OF CHANGES SHOWN ABOVE,<br>1. NEW HIGHWAYS: Please attach Selectmen's "Certificate of Completion and Opening" P. DeAndrea, V<br>1. NEW HIGHWAYS: Please attach Selectmen's "Certificate of Completion and Opening" P. DeAndrea, V<br>1. NEW HIGHWAYS: Please attach Selectmen's "Certificate of Completion and Opening" P. DeAndrea, V<br>1. NEW HIGHWAYS: Please attach Selectmen's "Certificate of Completion and Opening" V. DeAndrea, V<br>1. NEW HIGHWAYS: Please attach Selectmen's "Certificate of Completion and Opening" V. DeAndrea, V<br>1. NEW HIGHWAYS: Please attach Selectmen's "Certificate of Completion and Opening" V. DeAndrea, V<br>1. NEW HIGHWAYS: Please attach Selectmen's "Certificate of Completion and Opening" V. DeAndrea, V<br>1. NEW HIGHWAYS: Please attach Selectmen's "Certificate of Completion and Opening" V. DeAndrea, V<br>1. NEW HIGHWAYS: Please attach SigNED copy of proceedings (minutes of meeting).<br>TH 47 0, 3 miles                                                                                                                                                                                                                                                                                                                                                                                                                                                                                                                                                                                                                                                                                                                                                                                                                                                                                                                                                                 | 0.000<br>mileage in<br>by<br>a, VTrans,<br>ver<br>ion<br>y Washington |
| al the comparison approximation of the second of the secon |                                                                                                                                                                                                                                                                                                                                                                                                                                                                                                                                                                                                                                                                                                                                                                                                                                                                                                                                                                                                                                                                                                                                                                                                                                                                                                                                                                                                                                                                                                                                                                                                                                                                                                                                                                                                                                                                                                                                                                                                                                                                                                                                                                                        | * Class 4 32.78 -0.30 32.48 0.0<br>* Legal Trail 0.00<br>* Mileage for Class 1 Lane, Class 4, and Legal Trail classifications are NOT included in total.<br>CART II - INFORMATION AND DESCRIPTION OF CHANGES SHOWN ABOVE,<br>1. NEW HIGHWAYS: Please attach Selectmen's "Certificate of Completion and Opening" P. DeAndrea, V<br>1. NEW HIGHWAYS: Please attach Selectmen's "Certificate of Completion and Opening" P. DeAndrea, V<br>1. NEW HIGHWAYS: Please attach Selectmen's "Certificate of Completion and Opening" P. DeAndrea, V<br>1. NEW HIGHWAYS: Please attach Selectmen's "Certificate of Completion and Opening" V. DeAndrea, V<br>1. NEW HIGHWAYS: Please attach Selectmen's "Certificate of Completion and Opening" V. DeAndrea, V<br>1. NEW HIGHWAYS: Please attach Selectmen's "Certificate of Completion and Opening" V. DeAndrea, V<br>1. NEW HIGHWAYS: Please attach Signed copy of proceedings (minutes of meeting).<br>TH 47 0, 3 miles                                                                                                                                                                                                                                                                                                                                                                                                                                                                                                                                                                                                                                                                                                                                                                                                                                                                                                                                                                                                                                                                                                                                                                           | 0.000<br>mileage in<br>by<br>a, VTrans,<br>ver<br>ion<br>y Washington |
|                                                                                                                                                                                                                                                                                                                                                                                                                                                                                                                                                                                                                                                                                                                                                                                                                                                                                                                                                                                                                                                                                                                                                                                                                                                                                                                                                                                                                                                                                                                                                                                                                                                                                                                                                                                                                                                                                                                                                                                                                                                                                                                                |                                                                                                                                                                                                                                                                                                                                                                                                                                                                                                                                                                                                                                                                                                                                                                                                                                                                                                                                                                                                                                                                                                                                                                                                                                                                                                                                                                                                                                                                                                                                                                                                                                                                                                                                                                                                                                                                                                                                                                                                                                                                                                                                                                                        | * Class 4 32.78 -0.30 32.48 0.0<br>* Legal Trail 0.00<br>* Mileage for Class 1 Lane, Class 4, and Legal Trail classifications are NOT included in total.<br>CART II - INFORMATION AND DESCRIPTION OF CHANGES SHOWN ABOVE,<br>1. NEW HIGHWAYS: Please attach Selectmen's "Certificate of Completion and Opening" P. DeAndrea, V<br>1. NEW HIGHWAYS: Please attach Selectmen's "Certificate of Completion and Opening" P. DeAndrea, V<br>1. NEW HIGHWAYS: Please attach Selectmen's "Certificate of Completion and Opening" P. DeAndrea, V<br>1. NEW HIGHWAYS: Please attach Selectmen's "Certificate of Completion and Opening" V. DeAndrea, V<br>1. NEW HIGHWAYS: Please attach Selectmen's "Certificate of Completion and Opening" V. DeAndrea, V<br>1. NEW HIGHWAYS: Please attach Selectmen's "Certificate of Completion and Opening" V. DeAndrea, V<br>1. NEW HIGHWAYS: Please attach Selectmen's "Certificate of Completion and Opening" V. DeAndrea, V<br>1. NEW HIGHWAYS: Please attach Selectmen's "Certificate of Completion and Opening" V. DeAndrea, V<br>1. NEW HIGHWAYS: Please attach SigNED copy of proceedings (minutes of meeting).<br>TH 47 0, 3 miles                                                                                                                                                                                                                                                                                                                                                                                                                                                                                                                                                                                                                                                                                                                                                                                                                                                                                                                                                                 | 0.000<br>mileage in<br>by<br>a, VTrans,<br>ver<br>ion<br>y Washington |
|                                                                                                                                                                                                                                                                                                                                                                                                                                                                                                                                                                                                                                                                                                                                                                                                                                                                                                                                                                                                                                                                                                                                                                                                                                                                                                                                                                                                                                                                                                                                                                                                                                                                                                                                                                                                                                                                                                                                                                                                                                                                                                                                |                                                                                                                                                                                                                                                                                                                                                                                                                                                                                                                                                                                                                                                                                                                                                                                                                                                                                                                                                                                                                                                                                                                                                                                                                                                                                                                                                                                                                                                                                                                                                                                                                                                                                                                                                                                                                                                                                                                                                                                                                                                                                                                                                                                        | * Class 4 32.78 -0.30 32.48 0.0<br>* Legal Trail 0.00<br>* Mileage for Class 1 Lane, Class 4, and Legal Trail classifications are NOT included in total.<br>PART II - INFORMATION AND DESCRIPTION OF CHANGES SHOWN ABOVE,<br>1. NEW HIGHWAYS: Please attach Selectmen's "Certificate of Completion and Opening" P. DeAndrea, V<br>1. NEW HIGHWAYS: Please attach Selectmen's "Certificate of Completion and Opening" P. DeAndrea, V<br>1. NEW HIGHWAYS: Please attach Selectmen's "Certificate of Completion and Opening" V. DeAndrea, V<br>1. NEW HIGHWAYS: Please attach Selectmen's "Certificate of Completion and Opening" V. DeAndrea, V<br>1. NEW HIGHWAYS: Please attach Selectmen's "Certificate of Completion and Opening" V. DeAndrea, V<br>1. NEW HIGHWAYS: Please attach Selectmen's "Certificate of Completion and Opening" V. DeAndrea, V<br>1. NEW HIGHWAYS: Please attach SigNED copy of proceedings (minutes of meeting).<br>TH 47 0, 3 mile 5                                                                                                                                                                                                                                                                                                                                                                                                                                                                                                                                                                                                                                                                                                                                                                                                                                                                                                                                                                                                                                                                                                                                                                          | 0.000<br>mileage in<br>by<br>a, VTrans,<br>ver<br>ion<br>y Washington |
| 3. RECLASSIFIED/REMEASURED: Blease attach SIGNED conv of proceedings (minutes of meeting).                                                                                                                                                                                                                                                                                                                                                                                                                                                                                                                                                                                                                                                                                                                                                                                                                                                                                                                                                                                                                                                                                                                                                                                                                                                                                                                                                                                                                                                                                                                                                                                                                                                                                                                                                                                                                                                                                                                                                                                                                                     |                                                                                                                                                                                                                                                                                                                                                                                                                                                                                                                                                                                                                                                                                                                                                                                                                                                                                                                                                                                                                                                                                                                                                                                                                                                                                                                                                                                                                                                                                                                                                                                                                                                                                                                                                                                                                                                                                                                                                                                                                                                                                                                                                                                        | * Class 4 32.78 -0.30 32.48 0.0<br>* Legal Trail 0.00<br>* Mileage for Class 1 Lane, Class 4, and Legal Trail classifications are NOT included in total.<br>CART II - INFORMATION AND DESCRIPTION OF CHANGES SHOWN ABOVE,<br>1. NEW HIGHWAYS: Please attach Selectmen's "Certificate of Completion and Opening" P. DeAndrea, V<br>1. NEW HIGHWAYS: Please attach Selectmen's "Certificate of Completion and Opening" P. DeAndrea, V<br>1. NEW HIGHWAYS: Please attach Selectmen's "Certificate of Completion and Opening" P. DeAndrea, V<br>1. NEW HIGHWAYS: Please attach Selectmen's "Certificate of Completion and Opening" V. DeAndrea, V<br>1. NEW HIGHWAYS: Please attach Selectmen's "Certificate of Completion and Opening" V. DeAndrea, V<br>1. NEW HIGHWAYS: Please attach Selectmen's "Certificate of Completion and Opening" V. DeAndrea, V<br>1. NEW HIGHWAYS: Please attach Selectmen's "Certificate of Completion and Opening" V. DeAndrea, V<br>1. NEW HIGHWAYS: Please attach Selectmen's "Certificate of Completion and Opening" V. DeAndrea, V<br>1. NEW HIGHWAYS: Please attach SigNED copy of proceedings (minutes of meeting).<br>TH 47 0, 3 miles                                                                                                                                                                                                                                                                                                                                                                                                                                                                                                                                                                                                                                                                                                                                                                                                                                                                                                                                                                 | 0.000<br>mileage in<br>by<br>a, VTrans,<br>ver<br>ion<br>y Washington |
| 3. RECLASSIFIED/REMEASURED, Please attach SIGNED canv of proceedings (minutes of meeting).                                                                                                                                                                                                                                                                                                                                                                                                                                                                                                                                                                                                                                                                                                                                                                                                                                                                                                                                                                                                                                                                                                                                                                                                                                                                                                                                                                                                                                                                                                                                                                                                                                                                                                                                                                                                                                                                                                                                                                                                                                     |                                                                                                                                                                                                                                                                                                                                                                                                                                                                                                                                                                                                                                                                                                                                                                                                                                                                                                                                                                                                                                                                                                                                                                                                                                                                                                                                                                                                                                                                                                                                                                                                                                                                                                                                                                                                                                                                                                                                                                                                                                                                                                                                                                                        | * Class 4 32.78 -0.30 32.48 0.0<br>* Legal Trail 0.00<br>* Mileage for Class 1 Lane, Class 4, and Legal Trail elassifications are NOT included in total.<br>PART II - INFORMATION AND DESCRIPTION OF CHANGES SHOWN ABOVE.<br>1. NEW HIGHWAYS: Please attach Selectmen's "Certificate of Completion and Opening"P. DeAndrea, V<br>1/14/2025 per<br>documentation submitted by Wa<br>2. DISCONTINUED: Please attach SIGNED copy of proceedings (minutes of meeting).                                                                                                                                                                                                                                                                                                                                                                                                                                                                                                                                                                                                                                                                                                                                                                                                                                                                                                                                                                                                                                                                                                                                                                                                                                                                                                                                                                                                                                                                                                                                                                                                                                                                       | 0.000<br>mileage in<br>by<br>a, VTrans,<br>ier                        |
|                                                                                                                                                                                                                                                                                                                                                                                                                                                                                                                                                                                                                                                                                                                                                                                                                                                                                                                                                                                                                                                                                                                                                                                                                                                                                                                                                                                                                                                                                                                                                                                                                                                                                                                                                                                                                                                                                                                                                                                                                                                                                                                                | ······································                                                                                                                                                                                                                                                                                                                                                                                                                                                                                                                                                                                                                                                                                                                                                                                                                                                                                                                                                                                                                                                                                                                                                                                                                                                                                                                                                                                                                                                                                                                                                                                                                                                                                                                                                                                                                                                                                                                                                                                                                                                                                                                                                 | * Class 4 32.78 -0.30 32.48 0.0<br>* Legal Trail 0.00<br>* Mileage for Class 1 Lane, Class 4, and Legal Trail classifications are NOT included in total.<br>CART II - INFORMATION AND DESCRIPTION OF CHANGES SHOWN ABOVE.<br>1. NEW HIGHWAYS: Please attach Selectmen's "Certificate of Completion and Opening"P. DeAndrea, V<br>1/14/2025 per<br>documentation<br>submitted by Wa<br>2. DISCONTINUED: Please attach SIGNED copy of proceedings (minutes of meeting).                                                                                                                                                                                                                                                                                                                                                                                                                                                                                                                                                                                                                                                                                                                                                                                                                                                                                                                                                                                                                                                                                                                                                                                                                                                                                                                                                                                                                                                                                                                                                                                                                                                                    | 0.000<br>mileage in<br>by<br>a, VTrans,<br>ier                        |
| ITTI 0. 5 miles                                                                                                                                                                                                                                                                                                                                                                                                                                                                                                                                                                                                                                                                                                                                                                                                                                                                                                                                                                                                                                                                                                                                                                                                                                                                                                                                                                                                                                                                                                                                                                                                                                                                                                                                                                                                                                                                                                                                                                                                                                                                                                                | ITTI O, Smiles                                                                                                                                                                                                                                                                                                                                                                                                                                                                                                                                                                                                                                                                                                                                                                                                                                                                                                                                                                                                                                                                                                                                                                                                                                                                                                                                                                                                                                                                                                                                                                                                                                                                                                                                                                                                                                                                                                                                                                                                                                                                                                                                                                         | * Class 4 32.78 -0.30 32.48 0.0<br>* Legal Trail 0.00<br>* Mileage for Class 1 Lane, Class 4, and Legal Trail elassifications are NOT included in total.<br>CART II - INFORMATION AND DESCRIPTION OF CHANGES SHOWN ABOVE.<br>1. NEW HIGHWAYS: Please attach Selectmen's "Certificate of Completion and Opening"P. DeAndrea, V<br>1/14/2025 per<br>documentation<br>submitted by Wa<br>2. DISCONTINUED: Please attach SIGNED copy of proceedings (minutes of meeting).                                                                                                                                                                                                                                                                                                                                                                                                                                                                                                                                                                                                                                                                                                                                                                                                                                                                                                                                                                                                                                                                                                                                                                                                                                                                                                                                                                                                                                                                                                                                                                                                                                                                    | 0.000<br>mileage in<br>by<br>a, VTrans,<br>ier                        |
| TH47 0.3 miles                                                                                                                                                                                                                                                                                                                                                                                                                                                                                                                                                                                                                                                                                                                                                                                                                                                                                                                                                                                                                                                                                                                                                                                                                                                                                                                                                                                                                                                                                                                                                                                                                                                                                                                                                                                                                                                                                                                                                                                                                                                                                                                 | TH47 0.3 miles                                                                                                                                                                                                                                                                                                                                                                                                                                                                                                                                                                                                                                                                                                                                                                                                                                                                                                                                                                                                                                                                                                                                                                                                                                                                                                                                                                                                                                                                                                                                                                                                                                                                                                                                                                                                                                                                                                                                                                                                                                                                                                                                                                         | * Class 4 32.78 -0.30 32.48 0.0<br>* Legal Trail 0.00<br>* Mileage for Class 1 Lane, Class 4, and Legal Trail elassifications are NOT included in total.<br>PART II - INFORMATION AND DESCRIPTION OF CHANGES SHOWN ABOVE, Subtracted mileared entered by<br>1. NEW HIGHWAYS: Please attach Selectmen's "Certificate of Completion and Opening". DeAndrea, V<br>1/14/2025 per documentation submitted by Wa                                                                                                                                                                                                                                                                                                                                                                                                                                                                                                                                                                                                                                                                                                                                                                                                                                                                                                                                                                                                                                                                                                                                                                                                                                                                                                                                                                                                                                                                                                                                                                                                                                                                                                                               | 0.000<br>mileage in<br>by<br>a, VTrans,<br>ier                        |
| TH47 DZ, 101                                                                                                                                                                                                                                                                                                                                                                                                                                                                                                                                                                                                                                                                                                                                                                                                                                                                                                                                                                                                                                                                                                                                                                                                                                                                                                                                                                                                                                                                                                                                                                                                                                                                                                                                                                                                                                                                                                                                                                                                                                                                                                                   | TH47 D3, 101                                                                                                                                                                                                                                                                                                                                                                                                                                                                                                                                                                                                                                                                                                                                                                                                                                                                                                                                                                                                                                                                                                                                                                                                                                                                                                                                                                                                                                                                                                                                                                                                                                                                                                                                                                                                                                                                                                                                                                                                                                                                                                                                                                           | * Class 4 32.78 -0.30 32.48 0.0<br>* Legal Trail 0.00<br>* Mileage for Class 1 Lane, Class 4, and Legal Trail elassifications are NOT included in total.<br>PART II - INFORMATION AND DESCRIPTION OF CHANGES SHOWN ABOVE, Subtracted mileared entered by<br>1. NEW HIGHWAYS: Please attach Selectmen's "Certificate of Completion and Opening". DeAndrea, V<br>1/14/2025 per documentation submitted by Wa                                                                                                                                                                                                                                                                                                                                                                                                                                                                                                                                                                                                                                                                                                                                                                                                                                                                                                                                                                                                                                                                                                                                                                                                                                                                                                                                                                                                                                                                                                                                                                                                                                                                                                                               | 0.000<br>mileage in<br>by<br>a, VTrans,<br>ier                        |
| TH 47 02 121                                                                                                                                                                                                                                                                                                                                                                                                                                                                                                                                                                                                                                                                                                                                                                                                                                                                                                                                                                                                                                                                                                                                                                                                                                                                                                                                                                                                                                                                                                                                                                                                                                                                                                                                                                                                                                                                                                                                                                                                                                                                                                                   | TH47 02 121                                                                                                                                                                                                                                                                                                                                                                                                                                                                                                                                                                                                                                                                                                                                                                                                                                                                                                                                                                                                                                                                                                                                                                                                                                                                                                                                                                                                                                                                                                                                                                                                                                                                                                                                                                                                                                                                                                                                                                                                                                                                                                                                                                            | * Class 4 32.78 -0.30 32.48 0.0<br>* Legal Trail 0.00<br>* Mileage for Class 1 Lane, Class 4, and Legal Trail elassifications are NOT included in total.<br>PART II - INFORMATION AND DESCRIPTION OF CHANGES SHOWN ABOVE, Subtracted mileared entered by<br>1. NEW HIGHWAYS: Please attach Selectmen's "Certificate of Completion and Opening". DeAndrea, V<br>1/14/2025 per documentation submitted by Wa                                                                                                                                                                                                                                                                                                                                                                                                                                                                                                                                                                                                                                                                                                                                                                                                                                                                                                                                                                                                                                                                                                                                                                                                                                                                                                                                                                                                                                                                                                                                                                                                                                                                                                                               | 0.000<br>mileage in<br>by<br>a, VTrans,<br>ier                        |
|                                                                                                                                                                                                                                                                                                                                                                                                                                                                                                                                                                                                                                                                                                                                                                                                                                                                                                                                                                                                                                                                                                                                                                                                                                                                                                                                                                                                                                                                                                                                                                                                                                                                                                                                                                                                                                                                                                                                                                                                                                                                                                                                | TO UP A C AL                                                                                                                                                                                                                                                                                                                                                                                                                                                                                                                                                                                                                                                                                                                                                                                                                                                                                                                                                                                                                                                                                                                                                                                                                                                                                                                                                                                                                                                                                                                                                                                                                                                                                                                                                                                                                                                                                                                                                                                                                                                                                                                                                                           | * Class 4 32.78 -0.30 32.48 0.0<br>* Legal Trail 0.00<br>* Mileage for Class 1 Lane, Class 4, and Legal Trail elassifications are NOT included in total.<br>PART II - INFORMATION AND DESCRIPTION OF CHANGES SHOWN ABOVE, Subtracted mileared entered by<br>1. NEW HIGHWAYS: Please attach Selectmen's "Certificate of Completion and Opening". DeAndrea, V<br>1/14/2025 per documentation submitted by Wa                                                                                                                                                                                                                                                                                                                                                                                                                                                                                                                                                                                                                                                                                                                                                                                                                                                                                                                                                                                                                                                                                                                                                                                                                                                                                                                                                                                                                                                                                                                                                                                                                                                                                                                               | 0.000<br>mileage in<br>by<br>a, VTrans,<br>ier                        |
|                                                                                                                                                                                                                                                                                                                                                                                                                                                                                                                                                                                                                                                                                                                                                                                                                                                                                                                                                                                                                                                                                                                                                                                                                                                                                                                                                                                                                                                                                                                                                                                                                                                                                                                                                                                                                                                                                                                                                                                                                                                                                                                                |                                                                                                                                                                                                                                                                                                                                                                                                                                                                                                                                                                                                                                                                                                                                                                                                                                                                                                                                                                                                                                                                                                                                                                                                                                                                                                                                                                                                                                                                                                                                                                                                                                                                                                                                                                                                                                                                                                                                                                                                                                                                                                                                                                                        | * Class 4 32.78 -0.30 32.48 0.0<br>* Legal Trail 0.00<br>* Mileage for Class 1 Lane, Class 4, and Legal Trail elassifications are NOT included in total.<br>PART II - INFORMATION AND DESCRIPTION OF CHANGES SHOWN ABOVE. Subtracted mileared entered by<br>1. NEW HIGHWAYS: Please attach Selectmen's "Certificate of Completion and Opening". DeAndrea, V<br>1/14/2025 per documentation submitted by Wa                                                                                                                                                                                                                                                                                                                                                                                                                                                                                                                                                                                                                                                                                                                                                                                                                                                                                                                                                                                                                                                                                                                                                                                                                                                                                                                                                                                                                                                                                                                                                                                                                                                                                                                               | 0.000<br>mileage in<br>by<br>a, VTrans,<br>ier                        |
|                                                                                                                                                                                                                                                                                                                                                                                                                                                                                                                                                                                                                                                                                                                                                                                                                                                                                                                                                                                                                                                                                                                                                                                                                                                                                                                                                                                                                                                                                                                                                                                                                                                                                                                                                                                                                                                                                                                                                                                                                                                                                                                                |                                                                                                                                                                                                                                                                                                                                                                                                                                                                                                                                                                                                                                                                                                                                                                                                                                                                                                                                                                                                                                                                                                                                                                                                                                                                                                                                                                                                                                                                                                                                                                                                                                                                                                                                                                                                                                                                                                                                                                                                                                                                                                                                                                                        | * Class 4 32.78 -0.30 32.48 0.0<br>* Legal Trail 0.00<br>* Mileage for Class 1 Lane, Class 4, and Legal Trail elassifications are NOT included in total.<br>PART II - INFORMATION AND DESCRIPTION OF CHANGES SHOWN ABOVE. Subtracted mileared entered by<br>1. NEW HIGHWAYS: Please attach Selectmen's "Certificate of Completion and Opening". DeAndrea, V<br>1/14/2025 per documentation submitted by Wa                                                                                                                                                                                                                                                                                                                                                                                                                                                                                                                                                                                                                                                                                                                                                                                                                                                                                                                                                                                                                                                                                                                                                                                                                                                                                                                                                                                                                                                                                                                                                                                                                                                                                                                               | 0.000<br>mileage in<br>by<br>a, VTrans,<br>ier                        |
|                                                                                                                                                                                                                                                                                                                                                                                                                                                                                                                                                                                                                                                                                                                                                                                                                                                                                                                                                                                                                                                                                                                                                                                                                                                                                                                                                                                                                                                                                                                                                                                                                                                                                                                                                                                                                                                                                                                                                                                                                                                                                                                                |                                                                                                                                                                                                                                                                                                                                                                                                                                                                                                                                                                                                                                                                                                                                                                                                                                                                                                                                                                                                                                                                                                                                                                                                                                                                                                                                                                                                                                                                                                                                                                                                                                                                                                                                                                                                                                                                                                                                                                                                                                                                                                                                                                                        | * Class 4 32.78 -0.30 32.48 0.0<br>* Legal Trail 0.00<br>* Mileage for Class 1 Lane, Class 4, and Legal Trail elassifications are NOT included in total.<br>PART II - INFORMATION AND DESCRIPTION OF CHANGES SHOWN ABOVE, Subtracted mileared entered by<br>1. NEW HIGHWAYS: Please attach Selectmen's "Certificate of Completion and Opening". DeAndrea, V<br>1/14/2025 per documentation                                                                                                                                                                                                                                                                                                                                                                                                                                                                                                                                                                                                                                                                                                                                                                                                                                                                                                                                                                                                                                                                                                                                                                                                                                                                                                                                                                                                                                                                                                                                                                                                                                                                                                                                               | 0.000<br>mileage in<br>by<br>a, VTrans,<br>ier                        |
| W DIDCOLLINOBDE Lieuse unnen DIOLED cob's al braceanubs (minutes al meanub)                                                                                                                                                                                                                                                                                                                                                                                                                                                                                                                                                                                                                                                                                                                                                                                                                                                                                                                                                                                                                                                                                                                                                                                                                                                                                                                                                                                                                                                                                                                                                                                                                                                                                                                                                                                                                                                                                                                                                                                                                                                    | 2. DISCONTINUED: Pieuse mater SIGNED copy of proceedings (minutes of meeting).                                                                                                                                                                                                                                                                                                                                                                                                                                                                                                                                                                                                                                                                                                                                                                                                                                                                                                                                                                                                                                                                                                                                                                                                                                                                                                                                                                                                                                                                                                                                                                                                                                                                                                                                                                                                                                                                                                                                                                                                                                                                                                         | * Class 4 32.78 -0.30 32.48 0.0<br>* Legal Trail 0.00<br>* Mileage for Class 1 Lane, Class 4, and Legal Trail classifications are NOT included in total.<br>ART II = INFORMATION AND DESCRIPTION OF CHANGES SHOWN ABOVE, Subtracted mileared entered by<br>1. NEW HIGHWAYS: Please attach Selectmen's "Certificate of Completion and Opening". DeAndrea, V<br>1/14/2025 per documentation                                                                                                                                                                                                                                                                                                                                                                                                                                                                                                                                                                                                                                                                                                                                                                                                                                                                                                                                                                                                                                                                                                                                                                                                                                                                                                                                                                                                                                                                                                                                                                                                                                                                                                                                                | 0.000<br>mileage in<br>by<br>a, VTrans,<br>ier                        |
| 2. DISCONTINUED: Please attach SIGNED copy of proceedings (minutes of meeting).                                                                                                                                                                                                                                                                                                                                                                                                                                                                                                                                                                                                                                                                                                                                                                                                                                                                                                                                                                                                                                                                                                                                                                                                                                                                                                                                                                                                                                                                                                                                                                                                                                                                                                                                                                                                                                                                                                                                                                                                                                                | 2. DISCONTINUED: Please attach SIGNED copy of proceedings (minutes of meeting).                                                                                                                                                                                                                                                                                                                                                                                                                                                                                                                                                                                                                                                                                                                                                                                                                                                                                                                                                                                                                                                                                                                                                                                                                                                                                                                                                                                                                                                                                                                                                                                                                                                                                                                                                                                                                                                                                                                                                                                                                                                                                                        | * Class 4 32.78 -0.30 32.48 0.0<br>* Legal Trail 0.00<br>* Mileage for Class 1 Lane, Class 4, and Legal Trail elassifications are NOT included in total.<br>PART II - INFORMATION AND DESCRIPTION OF CHANGES SHOWN ABOVE, Subtracted mileared entered by<br>1. NEW HIGHWAYS: Please attach Selectmen's "Certificate of Completion and Opening". DeAndrea, V<br>1/14/2025 per                                                                                                                                                                                                                                                                                                                                                                                                                                                                                                                                                                                                                                                                                                                                                                                                                                                                                                                                                                                                                                                                                                                                                                                                                                                                                                                                                                                                                                                                                                                                                                                                                                                                                                                                                             | 0.000<br>mileage in<br>by<br>a, VTrans,<br>ier                        |
|                                                                                                                                                                                                                                                                                                                                                                                                                                                                                                                                                                                                                                                                                                                                                                                                                                                                                                                                                                                                                                                                                                                                                                                                                                                                                                                                                                                                                                                                                                                                                                                                                                                                                                                                                                                                                                                                                                                                                                                                                                                                                                                                |                                                                                                                                                                                                                                                                                                                                                                                                                                                                                                                                                                                                                                                                                                                                                                                                                                                                                                                                                                                                                                                                                                                                                                                                                                                                                                                                                                                                                                                                                                                                                                                                                                                                                                                                                                                                                                                                                                                                                                                                                                                                                                                                                                                        | * Class 4     32.78     -0.30     3Z.48     0.0     * Legal Trail     0.00     * Mileage for Class 1 Lane, Class 4, and Legal Trail classifications are NOT included in total.  ART II - INFORMATION AND DESCRIPTION OF CHANGES SHOWN ABOVE, Subtracted mileared entered by I. NEW HIGHWAYS: Please attach Selectmon's "Certificate of Completion and Opening".P. DeAndrea, V                                                                                                                                                                                                                                                                                                                                                                                                                                                                                                                                                                                                                                                                                                                                                                                                                                                                                                                                                                                                                                                                                                                                                                                                                                                                                                                                                                                                                                                                                                                                                                                                                                                                                                                                                            | 0.000<br>mileage in<br>by<br>a, VTrans,                               |
| submitted by Washington                                                                                                                                                                                                                                                                                                                                                                                                                                                                                                                                                                                                                                                                                                                                                                                                                                                                                                                                                                                                                                                                                                                                                                                                                                                                                                                                                                                                                                                                                                                                                                                                                                                                                                                                                                                                                                                                                                                                                                                                                                                                                                        | submitted by Washington                                                                                                                                                                                                                                                                                                                                                                                                                                                                                                                                                                                                                                                                                                                                                                                                                                                                                                                                                                                                                                                                                                                                                                                                                                                                                                                                                                                                                                                                                                                                                                                                                                                                                                                                                                                                                                                                                                                                                                                                                                                                                                                                                                | Class 4     32.78     -0.30     JZ.48     0.0     * Legal Trail     0.00     * Mileage for Class 1 Lane, Class 4, and Legal Trail classifications are NOT included in total.  ART II - INFORMATION AND DESCRIPTION OF CHANGES SHOWN ABOVE. Subtracted mileared entered by                                                                                                                                                                                                                                                                                                                                                                                                                                                                                                                                                                                                                                                                                                                                                                                                                                                                                                                                                                                                                                                                                                                                                                                                                                                                                                                                                                                                                                                                                                                                                                                                                                                                                                                                                                                                                                                                | 0.000<br>mileage in<br>by                                             |
| documentation<br>submitted by Washington                                                                                                                                                                                                                                                                                                                                                                                                                                                                                                                                                                                                                                                                                                                                                                                                                                                                                                                                                                                                                                                                                                                                                                                                                                                                                                                                                                                                                                                                                                                                                                                                                                                                                                                                                                                                                                                                                                                                                                                                                                                                                       | documentation<br>submitted by Washington                                                                                                                                                                                                                                                                                                                                                                                                                                                                                                                                                                                                                                                                                                                                                                                                                                                                                                                                                                                                                                                                                                                                                                                                                                                                                                                                                                                                                                                                                                                                                                                                                                                                                                                                                                                                                                                                                                                                                                                                                                                                                                                                               | * Class 4 32.78 -0.30 3Z.48 0.0     * Legal Trail 0.00     * Mileage for Class 1 Lane, Class 4, and Legal Trail classifications are NOT included in total.                                                                                                                                                                                                                                                                                                                                                                                                                                                                                                                                                                                                                                                                                                                                                                                                                                                                                                                                                                                                                                                                                                                                                                                                                                                                                                                                                                                                                                                                                                                                                                                                                                                                                                                                                                                                                                                                                                                                                                               | 0.000<br>mileage in                                                   |
| documentation<br>submitted by Washington                                                                                                                                                                                                                                                                                                                                                                                                                                                                                                                                                                                                                                                                                                                                                                                                                                                                                                                                                                                                                                                                                                                                                                                                                                                                                                                                                                                                                                                                                                                                                                                                                                                                                                                                                                                                                                                                                                                                                                                                                                                                                       | documentation<br>submitted by Washington                                                                                                                                                                                                                                                                                                                                                                                                                                                                                                                                                                                                                                                                                                                                                                                                                                                                                                                                                                                                                                                                                                                                                                                                                                                                                                                                                                                                                                                                                                                                                                                                                                                                                                                                                                                                                                                                                                                                                                                                                                                                                                                                               | * Class 4 32.78 -0.30 3Z.48 0.0     * Legal Trail 0.00     * Mileage for Class 1 Lane, Class 4, and Legal Trail classifications are NOT included in total.                                                                                                                                                                                                                                                                                                                                                                                                                                                                                                                                                                                                                                                                                                                                                                                                                                                                                                                                                                                                                                                                                                                                                                                                                                                                                                                                                                                                                                                                                                                                                                                                                                                                                                                                                                                                                                                                                                                                                                               | 0.000<br>mileage in                                                   |
| documentation<br>submitted by Washington                                                                                                                                                                                                                                                                                                                                                                                                                                                                                                                                                                                                                                                                                                                                                                                                                                                                                                                                                                                                                                                                                                                                                                                                                                                                                                                                                                                                                                                                                                                                                                                                                                                                                                                                                                                                                                                                                                                                                                                                                                                                                       | documentation<br>submitted by Washington                                                                                                                                                                                                                                                                                                                                                                                                                                                                                                                                                                                                                                                                                                                                                                                                                                                                                                                                                                                                                                                                                                                                                                                                                                                                                                                                                                                                                                                                                                                                                                                                                                                                                                                                                                                                                                                                                                                                                                                                                                                                                                                                               | * Class 4       32.78       -0.30       32.48       0.0         * Legal Trail       0.00       0.00       0.00       0.00         * Mileage for Class 1 Lane, Class 4, and Legal Trail classifications are NOT included in total.       0.00       0.00                                                                                                                                                                                                                                                                                                                                                                                                                                                                                                                                                                                                                                                                                                                                                                                                                                                                                                                                                                                                                                                                                                                                                                                                                                                                                                                                                                                                                                                                                                                                                                                                                                                                                                                                                                                                                                                                                  | 0.000                                                                 |
| 1. NEW HIGHWAYS: Please attach Selectmen's "Certificate of Completion and Opening "P. DeAndrea, VTrans,<br>1/14/2025 per<br>documentation<br>submitted by Washington                                                                                                                                                                                                                                                                                                                                                                                                                                                                                                                                                                                                                                                                                                                                                                                                                                                                                                                                                                                                                                                                                                                                                                                                                                                                                                                                                                                                                                                                                                                                                                                                                                                                                                                                                                                                                                                                                                                                                           | 1. NEW HIGHWAYS: Please attach Selectmen's "Certificate of Completion and Opening "P. DeAndrea, VTrans,<br>1/14/2025 per<br>documentation<br>submitted by Washington                                                                                                                                                                                                                                                                                                                                                                                                                                                                                                                                                                                                                                                                                                                                                                                                                                                                                                                                                                                                                                                                                                                                                                                                                                                                                                                                                                                                                                                                                                                                                                                                                                                                                                                                                                                                                                                                                                                                                                                                                   | * Class 4       32.78       -0.30       32.48       0.0         * Legal Trail       0.00       0.00       0.00       0.00         * Mileage for Class 1 Lane, Class 4, and Legal Trail classifications are NOT included in total.       0.00       0.00                                                                                                                                                                                                                                                                                                                                                                                                                                                                                                                                                                                                                                                                                                                                                                                                                                                                                                                                                                                                                                                                                                                                                                                                                                                                                                                                                                                                                                                                                                                                                                                                                                                                                                                                                                                                                                                                                  | 0.000                                                                 |
| 1. NEW HIGHWAXS: Please attach Selectmen's "Certificate of Completion and Opening "P. DeAndrea, VTrans, 1/14/2025 per documentation submitted by Washington                                                                                                                                                                                                                                                                                                                                                                                                                                                                                                                                                                                                                                                                                                                                                                                                                                                                                                                                                                                                                                                                                                                                                                                                                                                                                                                                                                                                                                                                                                                                                                                                                                                                                                                                                                                                                                                                                                                                                                    | 1. NEW HIGHWAYS: Please attach Selectmen's "Certificate of Completion and Opening "P. DeAndrea, VTrans, 1/14/2025 per documentation submitted by Washington                                                                                                                                                                                                                                                                                                                                                                                                                                                                                                                                                                                                                                                                                                                                                                                                                                                                                                                                                                                                                                                                                                                                                                                                                                                                                                                                                                                                                                                                                                                                                                                                                                                                                                                                                                                                                                                                                                                                                                                                                            | * Class 4         32.78         -0.30         32.48         0.0           * Legal Trail         0.00         0.00         0.00         0.00         0.00         0.00         0.00         0.00         0.00         0.00         0.00         0.00         0.00         0.00         0.00         0.00         0.00         0.00         0.00         0.00         0.00         0.00         0.00         0.00         0.00         0.00         0.00         0.00         0.00         0.00         0.00         0.00         0.00         0.00         0.00         0.00         0.00         0.00         0.00         0.00         0.00         0.00         0.00         0.00         0.00         0.00         0.00         0.00         0.00         0.00         0.00         0.00         0.00         0.00         0.00         0.00         0.00         0.00         0.00         0.00         0.00         0.00         0.00         0.00         0.00         0.00         0.00         0.00         0.00         0.00         0.00         0.00         0.00         0.00         0.00         0.00         0.00         0.00         0.00         0.00         0.00         0.00         0.00         0.00         0.00 <th></th>                                                                                                                                                                                                                                                                                                                                                                                                                                                                                                                                                                                                                                                                                                                                                                                                                                                                                       |                                                                       |
| 1. NEW HIGHWAYS: Please attach Selectmen's "Certificate of Completion and Opening "P. DeAndrea, VTrans, 1/14/2025 per documentation submitted by Washington                                                                                                                                                                                                                                                                                                                                                                                                                                                                                                                                                                                                                                                                                                                                                                                                                                                                                                                                                                                                                                                                                                                                                                                                                                                                                                                                                                                                                                                                                                                                                                                                                                                                                                                                                                                                                                                                                                                                                                    | 1. NEW HIGHWAYS: Please attach Selectmen's "Certificate of Completion and Opening". P. DeAndrea, VTrans, 1/14/2025 per documentation submitted by Washington                                                                                                                                                                                                                                                                                                                                                                                                                                                                                                                                                                                                                                                                                                                                                                                                                                                                                                                                                                                                                                                                                                                                                                                                                                                                                                                                                                                                                                                                                                                                                                                                                                                                                                                                                                                                                                                                                                                                                                                                                           | * Class 4         32.78         -0.30         32.48         0.0           * Legal Trail         0.00         0.00         0.00         0.00         0.00         0.00         0.00         0.00         0.00         0.00         0.00         0.00         0.00         0.00         0.00         0.00         0.00         0.00         0.00         0.00         0.00         0.00         0.00         0.00         0.00         0.00         0.00         0.00         0.00         0.00         0.00         0.00         0.00         0.00         0.00         0.00         0.00         0.00         0.00         0.00         0.00         0.00         0.00         0.00         0.00         0.00         0.00         0.00         0.00         0.00         0.00         0.00         0.00         0.00         0.00         0.00         0.00         0.00         0.00         0.00         0.00         0.00         0.00         0.00         0.00         0.00         0.00         0.00         0.00         0.00         0.00         0.00         0.00         0.00         0.00         0.00         0.00         0.00         0.00         0.00         0.00         0.00         0.00         0.00         0.00 <td></td>                                                                                                                                                                                                                                                                                                                                                                                                                                                                                                                                                                                                                                                                                                                                                                                                                                                                                       |                                                                       |
| ART II - INFORMATION AND DESCRIPTION OF CHANGES SHOWN ABOVE. Subtracted mileage in red entered by<br>1. NEW HIGHWAYS: Please attach Selectmen's "Certificate of Completion and Opening "P. DeAndrea, VTrans, 1/14/2025 per documentation submitted by Washington                                                                                                                                                                                                                                                                                                                                                                                                                                                                                                                                                                                                                                                                                                                                                                                                                                                                                                                                                                                                                                                                                                                                                                                                                                                                                                                                                                                                                                                                                                                                                                                                                                                                                                                                                                                                                                                               | ART II - INFORMATION AND DESCRIPTION OF CHANGES SHOWN ABOVE,<br>1. NEW HIGHWAYS: Please attach Selectmen's "Certificate of Completion and Opening". DeAndrea, VTrans,<br>1/14/2025 per<br>documentation<br>submitted by Washington                                                                                                                                                                                                                                                                                                                                                                                                                                                                                                                                                                                                                                                                                                                                                                                                                                                                                                                                                                                                                                                                                                                                                                                                                                                                                                                                                                                                                                                                                                                                                                                                                                                                                                                                                                                                                                                                                                                                                     | * Class 4 32.78 -0.30 32.48 0.0                                                                                                                                                                                                                                                                                                                                                                                                                                                                                                                                                                                                                                                                                                                                                                                                                                                                                                                                                                                                                                                                                                                                                                                                                                                                                                                                                                                                                                                                                                                                                                                                                                                                                                                                                                                                                                                                                                                                                                                                                                                                                                          |                                                                       |
| * Mileage for Class 1 Lane, Class 4, and Legal Trail classifications are NOT included in total.<br>ART II - INFORMATION AND DESCRIPTION OF CHANGES SHOWN ABOVE.<br>1. NEW HIGHWAYS: Please attach Selectmen's "Certificate of Completion and Opening "P. DeAndrea, VTrans, 1/14/2025 per documentation submitted by Washington                                                                                                                                                                                                                                                                                                                                                                                                                                                                                                                                                                                                                                                                                                                                                                                                                                                                                                                                                                                                                                                                                                                                                                                                                                                                                                                                                                                                                                                                                                                                                                                                                                                                                                                                                                                                 | * Mileage for Class 1 Lane, Class 4, and Legal Trail elassifications are NOT included in total.<br>ART II - INFORMATION AND DESCRIPTION OF CHANGES SHOWN ABOVE,<br>1. NEW HIGHWAYS: Please attach Selectmen's "Certificate of Completion and Opening". DeAndrea, VTrans,<br>1. 1/14/2025 per<br>documentation<br>submitted by Washington                                                                                                                                                                                                                                                                                                                                                                                                                                                                                                                                                                                                                                                                                                                                                                                                                                                                                                                                                                                                                                                                                                                                                                                                                                                                                                                                                                                                                                                                                                                                                                                                                                                                                                                                                                                                                                               |                                                                                                                                                                                                                                                                                                                                                                                                                                                                                                                                                                                                                                                                                                                                                                                                                                                                                                                                                                                                                                                                                                                                                                                                                                                                                                                                                                                                                                                                                                                                                                                                                                                                                                                                                                                                                                                                                                                                                                                                                                                                                                                                          |                                                                       |
| * Legal Tvail 0.00<br>* Mileage for Class 1 Lane, Class 4, and Legal Trail classifications are NOT included in total.<br>ART II - INFORMATION AND DESCRIPTION OF CHANGES SHOWN ABOVE.<br>1. NEW HIGHWAYS: Please attach Selectmen's "Certificate of Completion and Opening "P. DeAndrea, VTrans, 1/14/2025 per documentation submitted by Washington                                                                                                                                                                                                                                                                                                                                                                                                                                                                                                                                                                                                                                                                                                                                                                                                                                                                                                                                                                                                                                                                                                                                                                                                                                                                                                                                                                                                                                                                                                                                                                                                                                                                                                                                                                           | * Legal Tvail 0.00<br>* Mileage for Class 1 Lane, Class 4, and Legal Trail classifications are NOT included in total.<br>ART II - INFORMATION AND DESCRIPTION OF CHANGES SHOWN ABOVE,<br>1. NEW HIGHWAYS: Please attach Selectmen's "Certificate of Completion and Opening "P. DeAndrea, VTrans,<br>1/14/2025 per<br>documentation<br>submitted by Washington                                                                                                                                                                                                                                                                                                                                                                                                                                                                                                                                                                                                                                                                                                                                                                                                                                                                                                                                                                                                                                                                                                                                                                                                                                                                                                                                                                                                                                                                                                                                                                                                                                                                                                                                                                                                                          | * Class 1 Lane 0.000                                                                                                                                                                                                                                                                                                                                                                                                                                                                                                                                                                                                                                                                                                                                                                                                                                                                                                                                                                                                                                                                                                                                                                                                                                                                                                                                                                                                                                                                                                                                                                                                                                                                                                                                                                                                                                                                                                                                                                                                                                                                                                                     | 0.000                                                                 |
| <ul> <li>* Legal Trail</li> <li>0.00</li> <li>* Mileage for Class 1 Lane, Class 4, and Legal Trail classifications are NOT included in total.</li> <li>CART II - INFORMATION AND DESCRIPTION OF CHANGES SHOWN ABOVE.</li> <li>I. NEW HIGHWAYS: Please attach Selectmen's "Certificate of Completion and Opening "P. DeAndrea, VTrans, 1/14/2025 per documentation submitted by Washington</li> </ul>                                                                                                                                                                                                                                                                                                                                                                                                                                                                                                                                                                                                                                                                                                                                                                                                                                                                                                                                                                                                                                                                                                                                                                                                                                                                                                                                                                                                                                                                                                                                                                                                                                                                                                                           | * Legal Trail 0.00<br>* Mileage for Class 1 Lane, Class 4, and Legal Trail classifications are NOT included in total.<br>CART II - INFORMATION AND DESCRIPTION OF CHANGES SHOWN ABOVE, Subtracted mileage in red entered by<br>1. NEW HIGHWAYS: Please attach Selectmen's "Certificate of Completion and Opening "P. DeAndrea, VTrans, 1/14/2025 per documentation submitted by Washington                                                                                                                                                                                                                                                                                                                                                                                                                                                                                                                                                                                                                                                                                                                                                                                                                                                                                                                                                                                                                                                                                                                                                                                                                                                                                                                                                                                                                                                                                                                                                                                                                                                                                                                                                                                             |                                                                                                                                                                                                                                                                                                                                                                                                                                                                                                                                                                                                                                                                                                                                                                                                                                                                                                                                                                                                                                                                                                                                                                                                                                                                                                                                                                                                                                                                                                                                                                                                                                                                                                                                                                                                                                                                                                                                                                                                                                                                                                                                          | 0.000                                                                 |
| * Class 4 32.78 -0.30 3Z.48 0.000<br>* Legal Trail 0.00<br>* Mileage for Class 1 Lane, Class 4, and Legal Trail classifications are NOT included in total.<br>PART II - INFORMATION AND DESCRIPTION OF CHANGES SHOWN ABOVE. Subtracted mileage in red entered by<br>1. NEW HIGHWAYS: Please attach Selectmen's "Certificate of Completion and Opening "P. DeAndrea, VTrans, 1/14/2025 per documentation submitted by Washington                                                                                                                                                                                                                                                                                                                                                                                                                                                                                                                                                                                                                                                                                                                                                                                                                                                                                                                                                                                                                                                                                                                                                                                                                                                                                                                                                                                                                                                                                                                                                                                                                                                                                                | * Class 4 32.78 -0.30 32.48 0.000<br>* Legal Trail 0.00<br>* Mileage for Class 1 Lane, Class 4, and Legal Trail classifications are NOT included in total.<br>PART II - INFORMATION AND DESCRIPTION OF CHANGES SHOWN ABOVE.<br>1. NEW HIGHWAYS: Please attach Selectmen's "Certificate of Completion and Opening "P. DeAndrea, VTrans, 1/14/2025 per documentation submitted by Washington                                                                                                                                                                                                                                                                                                                                                                                                                                                                                                                                                                                                                                                                                                                                                                                                                                                                                                                                                                                                                                                                                                                                                                                                                                                                                                                                                                                                                                                                                                                                                                                                                                                                                                                                                                                             |                                                                                                                                                                                                                                                                                                                                                                                                                                                                                                                                                                                                                                                                                                                                                                                                                                                                                                                                                                                                                                                                                                                                                                                                                                                                                                                                                                                                                                                                                                                                                                                                                                                                                                                                                                                                                                                                                                                                                                                                                                                                                                                                          | 0.000                                                                 |
| * Class 4 32.78 -0.30 3Z.48 0.000<br>* Legal Trail 0.00<br>* Mileage for Class 1 Lane, Class 4, and Legal Trail classifications are NOT included in total.<br>PART II - INFORMATION AND DESCRIPTION OF CHANGES SHOWN ABOVE. Subtracted mileage in red entered by<br>1. NEW HIGHWAYS: Please attach Selectmen's "Certificate of Completion and Opening "P. DeAndrea, VTrans, 1/14/2025 per documentation submitted by Washington                                                                                                                                                                                                                                                                                                                                                                                                                                                                                                                                                                                                                                                                                                                                                                                                                                                                                                                                                                                                                                                                                                                                                                                                                                                                                                                                                                                                                                                                                                                                                                                                                                                                                                | * Class 4 32.78 -0.30 32.48 0.00<br>* Legal Trail 0.00<br>* Mileage for Class 1 Lane, Class 4, and Legal Trail classifications are NOT included in total.<br>PART II - INFORMATION AND DESCRIPTION OF CHANGES SHOWN ABOVE. Subtracted mileage in red entered by<br>1. NEW HIGHWAYS: Please attach Selectmen's "Certificate of Completion and Opening "P. DeAndrea, VTrans, 1/14/2025 per documentation submitted by Washington                                                                                                                                                                                                                                                                                                                                                                                                                                                                                                                                                                                                                                                                                                                                                                                                                                                                                                                                                                                                                                                                                                                                                                                                                                                                                                                                                                                                                                                                                                                                                                                                                                                                                                                                                         | 10101 38.013                                                                                                                                                                                                                                                                                                                                                                                                                                                                                                                                                                                                                                                                                                                                                                                                                                                                                                                                                                                                                                                                                                                                                                                                                                                                                                                                                                                                                                                                                                                                                                                                                                                                                                                                                                                                                                                                                                                                                                                                                                                                                                                             | 0.000                                                                 |
| * Class 1 Lane 0.000<br>* Class 4 32.78 -0.30 3z.48 0.000<br>* Legal Tvail 0.00<br>* Mileage for Class 1 Lane, Class 4, and Legal Trail classifications are NOT included in total.<br>PART II - INFORMATION AND DESCRIPTION OF CHANGES SHOWN ABOVE.<br>1. NEW HIGHWAYS: Please attach Selectmen's "Certificate of Completion and Opening", P. DeAndrea, VTrans, 1/14/2025 per documentation submitted by Washington                                                                                                                                                                                                                                                                                                                                                                                                                                                                                                                                                                                                                                                                                                                                                                                                                                                                                                                                                                                                                                                                                                                                                                                                                                                                                                                                                                                                                                                                                                                                                                                                                                                                                                            | * Class 1 Lane 0.000<br>* Class 4 32.78 -0.30 37.48 0.00<br>* Legal Trail 0.00<br>* Mileage for Class 1 Lane, Class 4, and Legal Trail classifications are NOT included in total.<br>PART II - INFORMATION AND DESCRIPTION OF CHANGES SHOWN ABOVE.<br>1. NEW HIGHWAYS: Please attach Selectmen's "Certificate of Completion and Opening". DeAndrea, VTrans, 1/14/2025 per<br>documentation submitted by Washington                                                                                                                                                                                                                                                                                                                                                                                                                                                                                                                                                                                                                                                                                                                                                                                                                                                                                                                                                                                                                                                                                                                                                                                                                                                                                                                                                                                                                                                                                                                                                                                                                                                                                                                                                                     | Total 58.015 0.0                                                                                                                                                                                                                                                                                                                                                                                                                                                                                                                                                                                                                                                                                                                                                                                                                                                                                                                                                                                                                                                                                                                                                                                                                                                                                                                                                                                                                                                                                                                                                                                                                                                                                                                                                                                                                                                                                                                                                                                                                                                                                                                         |                                                                       |
| * Class 1 Lane       0.000         * Class 4       32.78         -0.30       32.48         0.00         * Legal Trail       0.00         * Mileage for Class 1 Lane, Class 4, and Legal Trail elassifications are NOT included in total.         PART II - INFORMATION AND DESCRIPTION OF CHANGES SHOWN ABOVE.         Subtracted mileage in red entered by         1. NEW HIGHWAYS: Please attach Selectmen's "Certificate of Completion and Opening". P. DeAndrea, VTrans, 1/14/2025 per documentation submitted by Washington                                                                                                                                                                                                                                                                                                                                                                                                                                                                                                                                                                                                                                                                                                                                                                                                                                                                                                                                                                                                                                                                                                                                                                                                                                                                                                                                                                                                                                                                                                                                                                                               | 10tti       55.015         * Class 1 Lane       0.000         * Class 4       32.78         -0.30       32.48         • Class 4       32.78         • Class 4       0.00         * Legal Trail       0.00         * Mileage for Class 1 Lane, Class 4, and Legal Trail classifications are NOT included in total.         PART II - INFORMATION AND DESCRIPTION OF CHANGES SHOWN ABOVE.         NEW HIGHWAYS: Please attach Selectmen's "Certificate of Completion and Opening", DeAndrea, VTrans, 1/14/2025 per documentation submitted by Washington                                                                                                                                                                                                                                                                                                                                                                                                                                                                                                                                                                                                                                                                                                                                                                                                                                                                                                                                                                                                                                                                                                                                                                                                                                                                                                                                                                                                                                                                                                         | State Highway 7.025 0.0                                                                                                                                                                                                                                                                                                                                                                                                                                                                                                                                                                                                                                                                                                                                                                                                                                                                                                                                                                                                                                                                                                                                                                                                                                                                                                                                                                                                                                                                                                                                                                                                                                                                                                                                                                                                                                                                                                                                                                                                                                                                                                                  | 0.000                                                                 |
| State Highway       Hors       Loc         Total       58.015       0.000         * Class 1 Lane       0.000         * Class 4       32.78       -0.30       32.48       0.000         * Legal Trail       0.00       0.000       0.000         * Legal Trail       0.00       0.000       0.000         * Mileage for Class 1 Lane, Class 4, and Legal Trail classifications are NOT included in total.       Subtracted mileage in red entered by         PART II - INFORMATION AND DESCRIPTION OF CHANGES SHOWN ABOVE.       Subtracted mileage in red entered by         1. NEW HIGHWAYS: Please attach Selectmen's "Certificate of Completion and Opening "P. DeAndrea, VTrans, 1/14/2025 per documentation submitted by Washington                                                                                                                                                                                                                                                                                                                                                                                                                                                                                                                                                                                                                                                                                                                                                                                                                                                                                                                                                                                                                                                                                                                                                                                                                                                                                                                                                                                       | State Highway       Hore       Los         Total       58.015       0.000         * Class 1 Lane       0.000         * Class 4       32.78         -0.30       32.48         0.000         * Legal Trail       0.00         * Mileage for Class 1 Lane, Class 4, and Legal Trail classifications are NOT included in total.         PART II - INFORMATION AND DESCRIPTION OF CHANGES SHOWN ABOVE.         Subtracted mileage in red entered by         1. NEW HIGHWAXS: Please attach Selectmen's "Certificate of Completion and Opening"         P. DeAndrea, VTrans, 1/14/2025 per documentation submitted by Washington                                                                                                                                                                                                                                                                                                                                                                                                                                                                                                                                                                                                                                                                                                                                                                                                                                                                                                                                                                                                                                                                                                                                                                                                                                                                                                                                                                                                                                                                                                                                                             |                                                                                                                                                                                                                                                                                                                                                                                                                                                                                                                                                                                                                                                                                                                                                                                                                                                                                                                                                                                                                                                                                                                                                                                                                                                                                                                                                                                                                                                                                                                                                                                                                                                                                                                                                                                                                                                                                                                                                                                                                                                                                                                                          | 0.000                                                                 |
| State Highway       7.025       0.000         Total       58.015       58.015       0.000         * Class 1 Lane       0.000       32.48       0.000         * Class 4       32.78       -0.30       32.48       0.000         * Legal Trail       0.00       30.00       32.48       0.000         * Mileage for Class 1 Lane, Class 4, and Legal Trail classifications are NOT included in total.       Subtracted mileage in red entered by         ART II - INFORMATION AND DESCRIPTION OF CHANGES SHOWN ABOVE, 1. NEW HIGHWAYS: Please attach Selectmen's "Certificate of Completion and Opening", P. DeAndrea, VTrans, 1/14/2025 per documentation submitted by Washington                                                                                                                                                                                                                                                                                                                                                                                                                                                                                                                                                                                                                                                                                                                                                                                                                                                                                                                                                                                                                                                                                                                                                                                                                                                                                                                                                                                                                                               | State Highway       7.025       0.000         Total       58.015       0.000         * Class 1 Lane       0.000       58.015       0.000         * Class 4       32.78       -0.30       3Z.48       0.000         * Legal Trail       0.00       3Z.48       0.000         * Mileage for Class 1 Lane, Class 4, and Legal Trail classifications are NOT included in total.       Subtracted mileage in red entered by         ART II - INFORMATION AND DESCRIPTION OF CHANGES SHOWN ABOVE       Subtracted mileage in red entered by       Subtracted mileage in red entered by         1. NEW HIGHWAYS: Please attach Selectmen's "Certificate of Completion and Opening "P. DeAndrea, VTrans, 1/14/2025 per documentation submitted by Washington       Submitted by Washington                                                                                                                                                                                                                                                                                                                                                                                                                                                                                                                                                                                                                                                                                                                                                                                                                                                                                                                                                                                                                                                                                                                                                                                                                                                                                                                                                                                                     | Class 3 37.15 0.0                                                                                                                                                                                                                                                                                                                                                                                                                                                                                                                                                                                                                                                                                                                                                                                                                                                                                                                                                                                                                                                                                                                                                                                                                                                                                                                                                                                                                                                                                                                                                                                                                                                                                                                                                                                                                                                                                                                                                                                                                                                                                                                        | 0.000                                                                 |
| State Highway       7.025       0.000         State Highway       7.025       0.000         Total       58.015       0.000         * Class 1 Lane       0.000       58.015       0.000         * Class 4       32.78       -0.30       32.48       0.000         * Legal Trail       0.00       0.000       0.000       0.000         * Mileage for Class 1 Lane, Class 4, and Legal Trail classifications are NOT included in total.       Subtracted mileage in red entered by         * NEW HIGHWAYS: Please attach Selectmen's "Certificate of Completion and Opening", DeAndrea, VTrans, 1/14/2025 per documentation submitted by Washington                                                                                                                                                                                                                                                                                                                                                                                                                                                                                                                                                                                                                                                                                                                                                                                                                                                                                                                                                                                                                                                                                                                                                                                                                                                                                                                                                                                                                                                                              | State Highway       7.025       7.025       0.000         Total       58.015       58.015       0.000         * Class 1 Lane       0.000       58.015       0.000         * Class 4       32.78       -0.30       32.48       0.000         * Legal Trail       0.00       0.000       0.000       0.000         * Mileage for Class 1 Lane, Class 4, and Legal Trail classifications are NOT included in total.       Subtracted mileage in red entered by         PART II - INFORMATION AND DESCRIPTION OF CHANGES SHOWN ABOVE.       Subtracted mileage in red entered by       Subtracted mileage in red entered by         1. NEW HIGHWAYS: Please attach Selectmen's "Certificate of Completion and Opening "P. DeAndrea, VTrans, 1/14/2025 per documentation submitted by Washington       New Highways Washington                                                                                                                                                                                                                                                                                                                                                                                                                                                                                                                                                                                                                                                                                                                                                                                                                                                                                                                                                                                                                                                                                                                                                                                                                                                                                                                                                              | Class 2 13.840 13.840 0.0                                                                                                                                                                                                                                                                                                                                                                                                                                                                                                                                                                                                                                                                                                                                                                                                                                                                                                                                                                                                                                                                                                                                                                                                                                                                                                                                                                                                                                                                                                                                                                                                                                                                                                                                                                                                                                                                                                                                                                                                                                                                                                                | 0.000                                                                 |
| Class 3       37.15       37.15       0.000         State Highway       7.025       0.000         Total       58.015       58.015       0.000         * Class 1 Lane       0.000       58.015       0.000         * Class 4       32.78       -0.30       32.48       0.000         * Legal Trail       0.00       0       0.000       0         * Mileage for Class 1 Lane, Class 4, and Legal Trail classifications are NOT included in total.       Subtracted mileage in red entered by         * NEW HIGHWAYS: Please attach Selectmen's "Certificate of Completion and Opening" P. DeAndrea, VTrans, 1/14/2025 per documentation submitted by Washington                                                                                                                                                                                                                                                                                                                                                                                                                                                                                                                                                                                                                                                                                                                                                                                                                                                                                                                                                                                                                                                                                                                                                                                                                                                                                                                                                                                                                                                                 | Class 3       37.15       0.000         State Highway       7.025       0.000         State Highway       7.025       0.000         Total       58.015       58.015       0.000         * Class 1 Lane       0.000       0.000       0.000         * Class 4       32.78       -0.30       32.48       0.000         * Legal Trail       0.00       0.000       0.000       0.000         * Mileage for Class 1 Lane, Class 4, and Legal Trail classifications are NOT included in total.       Subtracted mileage in red entered by         * Mileage for Class 1 Lane, Class 4, and Legal Trail classifications are NOT included in total.       Subtracted mileage in red entered by         * NEW HIGHWAYS: Please attach Selectmen's "Certificate of Completion and Opening" P. DeAndrea, VTrans, 1/14/2025 per documentation submitted by Washington                                                                                                                                                                                                                                                                                                                                                                                                                                                                                                                                                                                                                                                                                                                                                                                                                                                                                                                                                                                                                                                                                                                                                                                                                                                                                                                             |                                                                                                                                                                                                                                                                                                                                                                                                                                                                                                                                                                                                                                                                                                                                                                                                                                                                                                                                                                                                                                                                                                                                                                                                                                                                                                                                                                                                                                                                                                                                                                                                                                                                                                                                                                                                                                                                                                                                                                                                                                                                                                                                          |                                                                       |
| Class 1       13.840       13.840       0.000         Class 2       13.840       13.840       0.000         Class 3       37.15       0.000         State Highway       7.025       0.000         State Highway       7.025       0.000         Total       58.015       58.015       0.000         * Class 1 Lane       0.000       0.000       0.000         * Class 4       32.78       -0.30       32.48       0.000         * Legal Trail       0.00       0.000       0.000       0.000         * Mileage for Class 1 Lane, Class 4, and Legal Trail classifications are NOT included in total.       Subtracted mileage in red entered by         PART II - INFORMATION AND DESCRIPTION OF CHANGES SHOWN ABOVE       Subtracted mileage in red entered by         1. NEW HIGHWAYS: Please attach Selectmen's "Certificate of Completion and Opening "P. DeAndrea, VTrans, 1/14/2025 per documentation submitted by Washington                                                                                                                                                                                                                                                                                                                                                                                                                                                                                                                                                                                                                                                                                                                                                                                                                                                                                                                                                                                                                                                                                                                                                                                           | Class 1       13.840       13.840       0.000         Class 2       13.840       13.840       0.000         Class 3       37.15       37.15       0.000         State Highway       7.025       7.025       0.000         Total       58.015       58.015       0.000         * Class 1 Lane       0.000       -       -         * Class 4       32.78       -0.30       32.48       0.000         * Legal Trail       0.00       -       -       -       -       -       -       -       -       -       -       -       -       -       -       -       -       -       -       -       -       -       -       -       -       -       -       -       -       -       -       -       -       -       -       -       -       -       -       -       -       -       -       -       -       -       -       -       -       -       -       -       -       -       -       -       -       -       -       -       -       -       -       -       -       -       -       -       -       -       -       -                                                                                                                                                                                                                                                                                                                                                                                                                                                                                                                                                                                                                                                                                                                                                                                                                                                                                                                                                                                                                                                                                                                                                                    |                                                                                                                                                                                                                                                                                                                                                                                                                                                                                                                                                                                                                                                                                                                                                                                                                                                                                                                                                                                                                                                                                                                                                                                                                                                                                                                                                                                                                                                                                                                                                                                                                                                                                                                                                                                                                                                                                                                                                                                                                                                                                                                                          | 0.000                                                                 |
| Class 1       0.000       0.000         Class 2       13.840       13.840       0.000         Class 3       37.15       0.000         Class 3       37.15       0.000         State Highway       7.025       0.000         Total       58.015       58.015       0.000         * Class 1 Lane       0.000       0.000       0.000         * Class 4       32.78       -0.30       32.48       0.000         * Legal Trail       0.00       0.000       0.000       0.000         * Legal Trail       0.00       0.000       0.000       0.000         * Mileage for Class 1 Lane, Class 4, and Legal Trail classifications are NOT included in total.       Subtracted mileage in red entered by         PART II - INFORMATION AND DESCRIPTION OF CHANGES SHOWN ABOVE       Subtracted mileage in red entered by         1. NEW HighWAYS: Please attach Selectmen's "Certificate of Completion and Opening" P. DeAndrea, VTrans. 1/14/2025 per documentation submitted by Washington                                                                                                                                                                                                                                                                                                                                                                                                                                                                                                                                                                                                                                                                                                                                                                                                                                                                                                                                                                                                                                                                                                                                          | Class 1       0.000       0.000         Class 2       13.840       13.840       0.000         Class 3       37.15       0.000       0.000         State Highway       7.025       0.000       0.000         State Highway       7.025       0.000       0.000         Total       58.015       58.015       0.000         * Class 1 Lane       0.000       0.000       0.000         * Class 4       32.78       0.030       3Z.48       0.000         * Legal Trail       0.00       0.000       0.000       0.000         * Legal Trail       0.00       0.000       0.000       0.000         * Mileage for Class 1 Lane, Class 4, and Legal Trail classifleations are NOT included in total.       Subtracted mileage in red entered by         * Mileage for Class 1 Lane, Class 4, and Legal Trail classifleations are NOT included in total.       Subtracted mileage in red entered by         * NEW HIGHWAYS: Please attach Selectmen's "Certificate of Completion and Opening "P. DeAndrea, VTrans, 1/14/2025 per documentation submitted by Washington                                                                                                                                                                                                                                                                                                                                                                                                                                                                                                                                                                                                                                                                                                                                                                                                                                                                                                                                                                                                                                                                                                                      |                                                                                                                                                                                                                                                                                                                                                                                                                                                                                                                                                                                                                                                                                                                                                                                                                                                                                                                                                                                                                                                                                                                                                                                                                                                                                                                                                                                                                                                                                                                                                                                                                                                                                                                                                                                                                                                                                                                                                                                                                                                                                                                                          |                                                                       |
| Highways       Mileage       Mileage       Total       Highways         Class 1       0.000       0.000       0.000         Class 2       13.840       13.840       0.000         Class 3       37.15       0.000       0.000         Class 3       37.15       0.000       0.000         State Highway       7.025       7.025       0.000         Total       58.015       58.015       0.000         * Class 1 Lane       0.000       58.015       0.000         * Class 4       32.78       -0.30       32.48       0.000         * Legal Trail       0.00       0.000       0.000       0.000         * Mileage for Class 1 Lane, Class 4, and Legal Trail classifications are NOT included in total.       Subtracted mileage in red entered by         PART II - INFORMATION AND DESCRIPTION OF CHANGES SHOWN ABOVE, I. NEW HIGHWAYS: Please attach Selectmen's "Certificate of Completion and Opening "P. DeAndrea, VTrans, 1/14/2025 per documentation submitted by Washington                                                                                                                                                                                                                                                                                                                                                                                                                                                                                                                                                                                                                                                                                                                                                                                                                                                                                                                                                                                                                                                                                                                                        | Highways       Mileage       Mileage       Mileage       Total       Highways         Class 1       0.000       0.000       0.000       0.000         Class 2       13.840       13.840       0.000         Class 3       37.15       0.000         State Highway       7.025       7.025       0.000         State Highway       7.025       7.025       0.000         Total       58.015       58.015       0.000         * Class 1 Lane       0.000       0.000       0.000         * Class 4       32.78       -0.30       32.48       0.000         * Legal Trail       0.00       0.000       0.000       0.000       0.000       0.000         * Mileage for Class 1 Lane, Class 4, and Legal Trail classifications are NOT included in total.       0.000       0.000       0.000       0.000         * Mileage for Class 1 Lane, Class 4, and Legal Trail classifications are NOT included in total.       0.000 <td< td=""><td>Town Previous Added Subtracted Sceni</td><td>lighways</td></td<>                                                                                                                                                                                                                                                                                                                                                                                                                                                                                                                                                                                                                                                                                                                                                                                                                                                                                                                           | Town Previous Added Subtracted Sceni                                                                                                                                                                                                                                                                                                                                                                                                                                                                                                                                                                                                                                                                                                                                                                                                                                                                                                                                                                                                                                                                                                                                                                                                                                                                                                                                                                                                                                                                                                                                                                                                                                                                                                                                                                                                                                                                                                                                                                                                                                                                                                     | lighways                                                              |