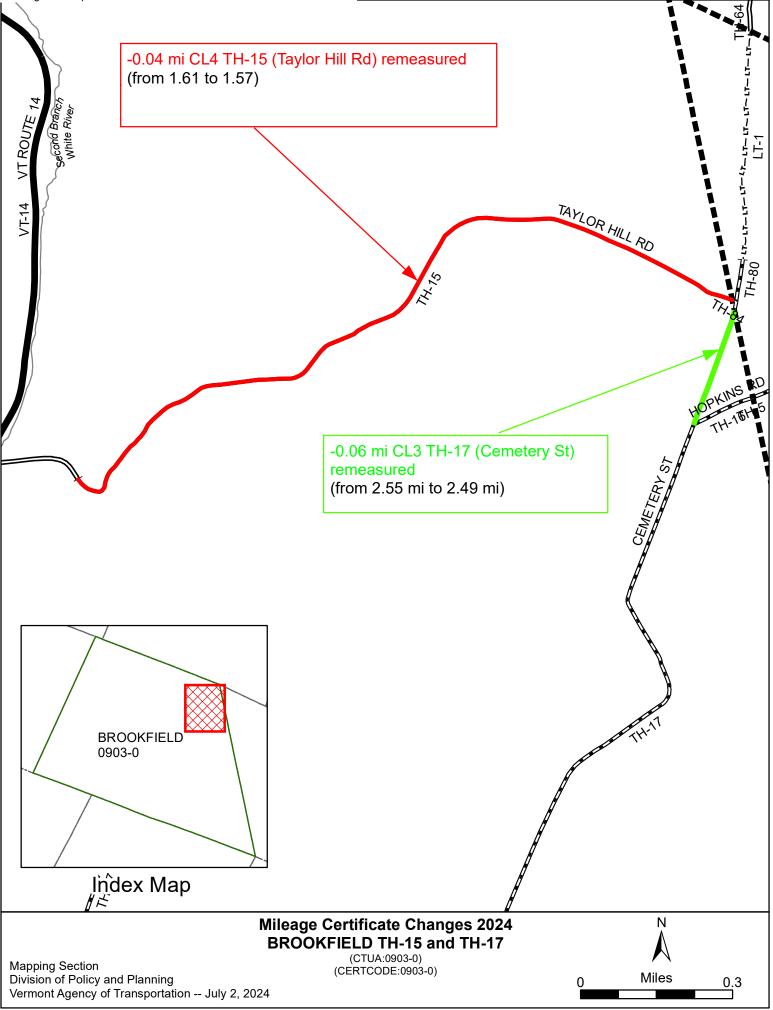

In Part II, please fill in the following under 3. Reclassified/remeasured

-0.04 mi CL4 TH-15 (Taylor Hill Rd) remeasured -0.06 mi CL3 TH-17 (Cemetery St) remeasured

Then have the Selectboard and the Town Clerk sign and date and email it back to us and you are all set!

Hi Stuart,

I worked through the road changes in Brookfield and here are the mileage changes that should be entered on the 2024 Mileage Certificate under "reclassified/remeasured"

-0.04 mi CL4 TH-15 (Taylor Hill Rd) remeasured -0.06 mi CL3 TH-17 (Cemetery St) remeasured