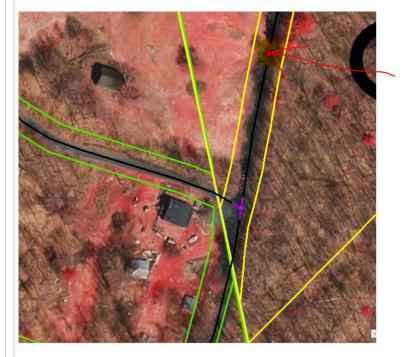

Again, sorry for the delay,

Stuart

On Wed, Sep 13, 2023 at 9:12 AM DeAndrea, Pam < Pam. DeAndrea@vermont.gov > wrote:

Good morning folks,

I sent these questions regarding TH-15 (Taylor Hill Rd) to you last March and wanted to follow up with you to try and get these possible changes in the queue for next year's Town Highway Map and Mileage Certificate cycle. We had a question about where the Class 3/Class 4 break for this road is located. We have it at the pink point below, but from google street maps (<u>189 Taylor Hill Rd - Google Maps</u>) and the road inventory measure, it seems like it may actually be just after the driveways highlighted in yellow below. The Class 3 and Class 4 AOT miles do not match well with what we have mapped either. If the CL3/CL4 break line were moved to just after the driveways, the mileage would match much better with the inventory with approximately 0.20 Class 3 miles and 1.57 Class 4 miles.