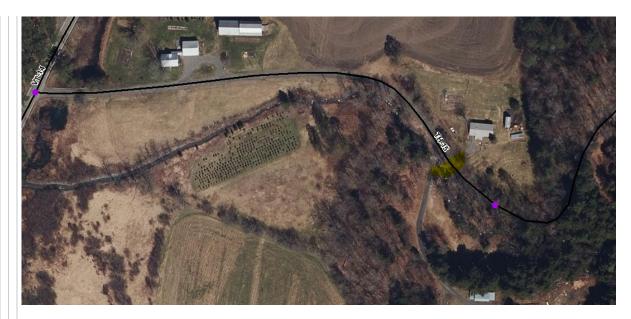

Again, sorry for the delay,

Stuart

On Wed, Sep 13, 2023 at 9:12 AM DeAndrea, Pam < Pam. DeAndrea@vermont.gov > wrote:

Good morning folks,

I sent these questions regarding TH-15 (Taylor Hill Rd) to you last March and wanted to follow up with you to try and get these possible changes in the queue for next year's Town Highway Map and Mileage Certificate cycle. We had a question about where the Class 3/Class 4 break for this road is located. We have it at the pink point below, but from google street maps (<u>189 Taylor Hill Rd - Google Maps</u>) and the road inventory measure, it seems like it may actually be just after the driveways highlighted in yellow below. The Class 3 and Class 4 AOT miles do not match well with what we have mapped either. If the CL3/CL4 break line were moved to just after the driveways, the mileage would match much better with the inventory with approximately 0.20 Class 3 miles and 1.57 Class 4 miles.