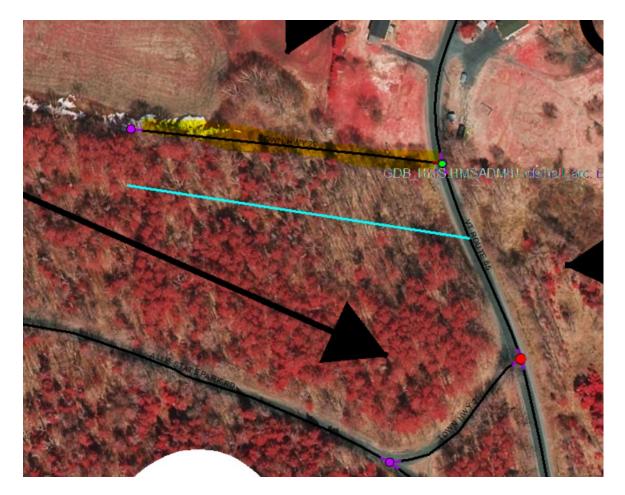

Another issue is the eastern end of TH-15 and where the Town Boundary is located. We currently have the road data mapped with the break of Chelsea and Brookfield where the red arrow is shown in the image below. I think this may be an error because the parcel data for both Towns and our town boundary data (green and yellow lines) show that the break should actually be closer to the intersection of TH-15 and Cemetery St (pink dot). Can you help with figuring out whether the Town Boundary/Parcel data could be incorrect or if the roads need to be adjusted to match these boundaries?