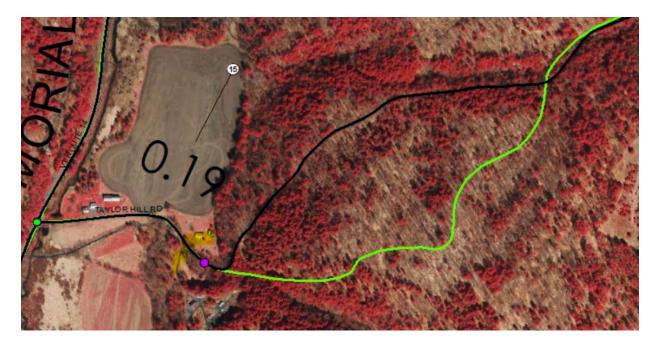

Again, sorry for the delay,

Stuart

On Wed, Sep 13, 2023 at 9:12 AM DeAndrea, Pam < Pam. DeAndrea@vermont.gov > wrote:

Good morning folks,

I sent these questions regarding TH-15 (Taylor Hill Rd) to you last March and wanted to follow up with you to try and get these possible changes in the queue for next year's Town Highway Map and Mileage Certificate cycle. We had a question about where the Class 3/Class 4 break for this road is located. We have it at the pink point below, but from google street maps (<u>189 Taylor Hill Rd - Google Maps</u>) and the road inventory measure, it seems like it may actually be just after the driveways highlighted in yellow below. The Class 3 and Class 4 AOT miles do not match well with what we have mapped either. If the CL3/CL4 break line were moved to just after the driveways, the mileage would match much better with the inventory with approximately 0.20 Class 3 miles and 1.57 Class 4 miles.