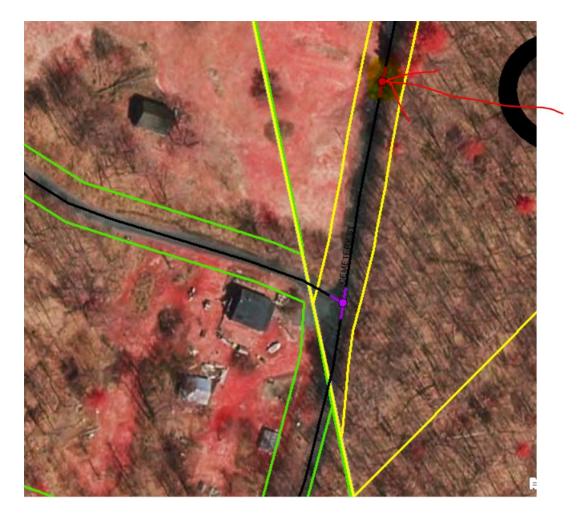

Another issue is the eastern end of TH-15 and where the Town Boundary is located. We currently have the road data mapped with the break of Chelsea and Brookfield where the red arrow is shown in the image below. I think this may be an error because the parcel data for both Towns and our town boundary data (green and yellow lines) show that the break should actually be closer to the intersection of TH-15 and Cemetery St (pink dot). Can you help with figuring out whether the Town Boundary/Parcel data could be incorrect or if the roads need to be adjusted to match these boundaries?