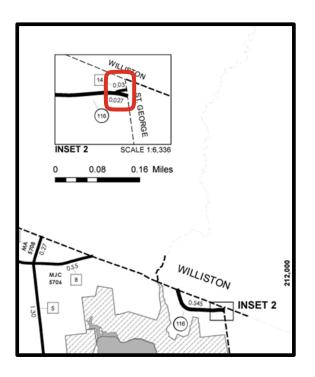

#### Location:

South bound on TH05 (South Brownell Road in Williston), the road "Y's" westerly and continues straight southerly. The "West Y" and "South Y".

**The West Y -** This section is on three highway maps and aerial image shows it **as 362 feet.** Collectively, the three towns "mapped" lengths = **633 feet.** 

> Shelburne 2023 TH14, 0.03 miles (158 feet) Williston 2022 TH05, 0.05 miles (264 feet) St. George 2023 TH02, 0.04 miles (211 feet)

**The South Y** – Only Williston and St George are involved, split by town line again, 276 feet.

Shelburne Highway Map

Williston Highway Map

St George Highway Map

Using ANR Natural Resource Map to set town line for measuring (unsure if there is a survey):

The lengths would be: