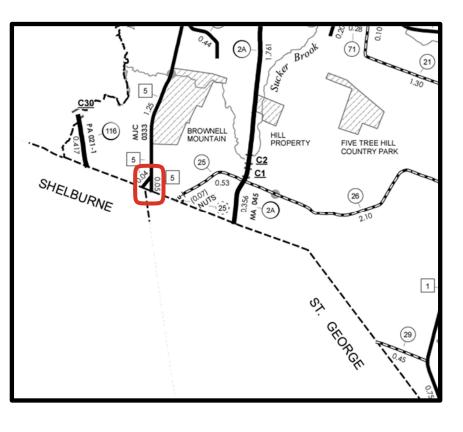

#### Location:

South bound on TH05 (South Brownell Road in Williston), the road "Y's" westerly and continues straight southerly. The "West Y" and "South Y".

**The West Y -** This section is on three highway maps and aerial image shows it **as 362 feet.** Collectively, the three towns "mapped" lengths = **633 feet.** 

> Shelburne 2023 TH14, 0.03 miles (158 feet) Williston 2022 TH05, 0.05 miles (264 feet) St. George 2023 TH02, 0.04 miles (211 feet)

**The South Y** – Only Williston and St George are involved, split by town line again, 276 feet.

Shelburne Highway Map

Williston Highway Map

St George Highway Map

Using ANR Natural Resource Map to set town line for measuring (unsure if there is a survey):

The lengths would be: