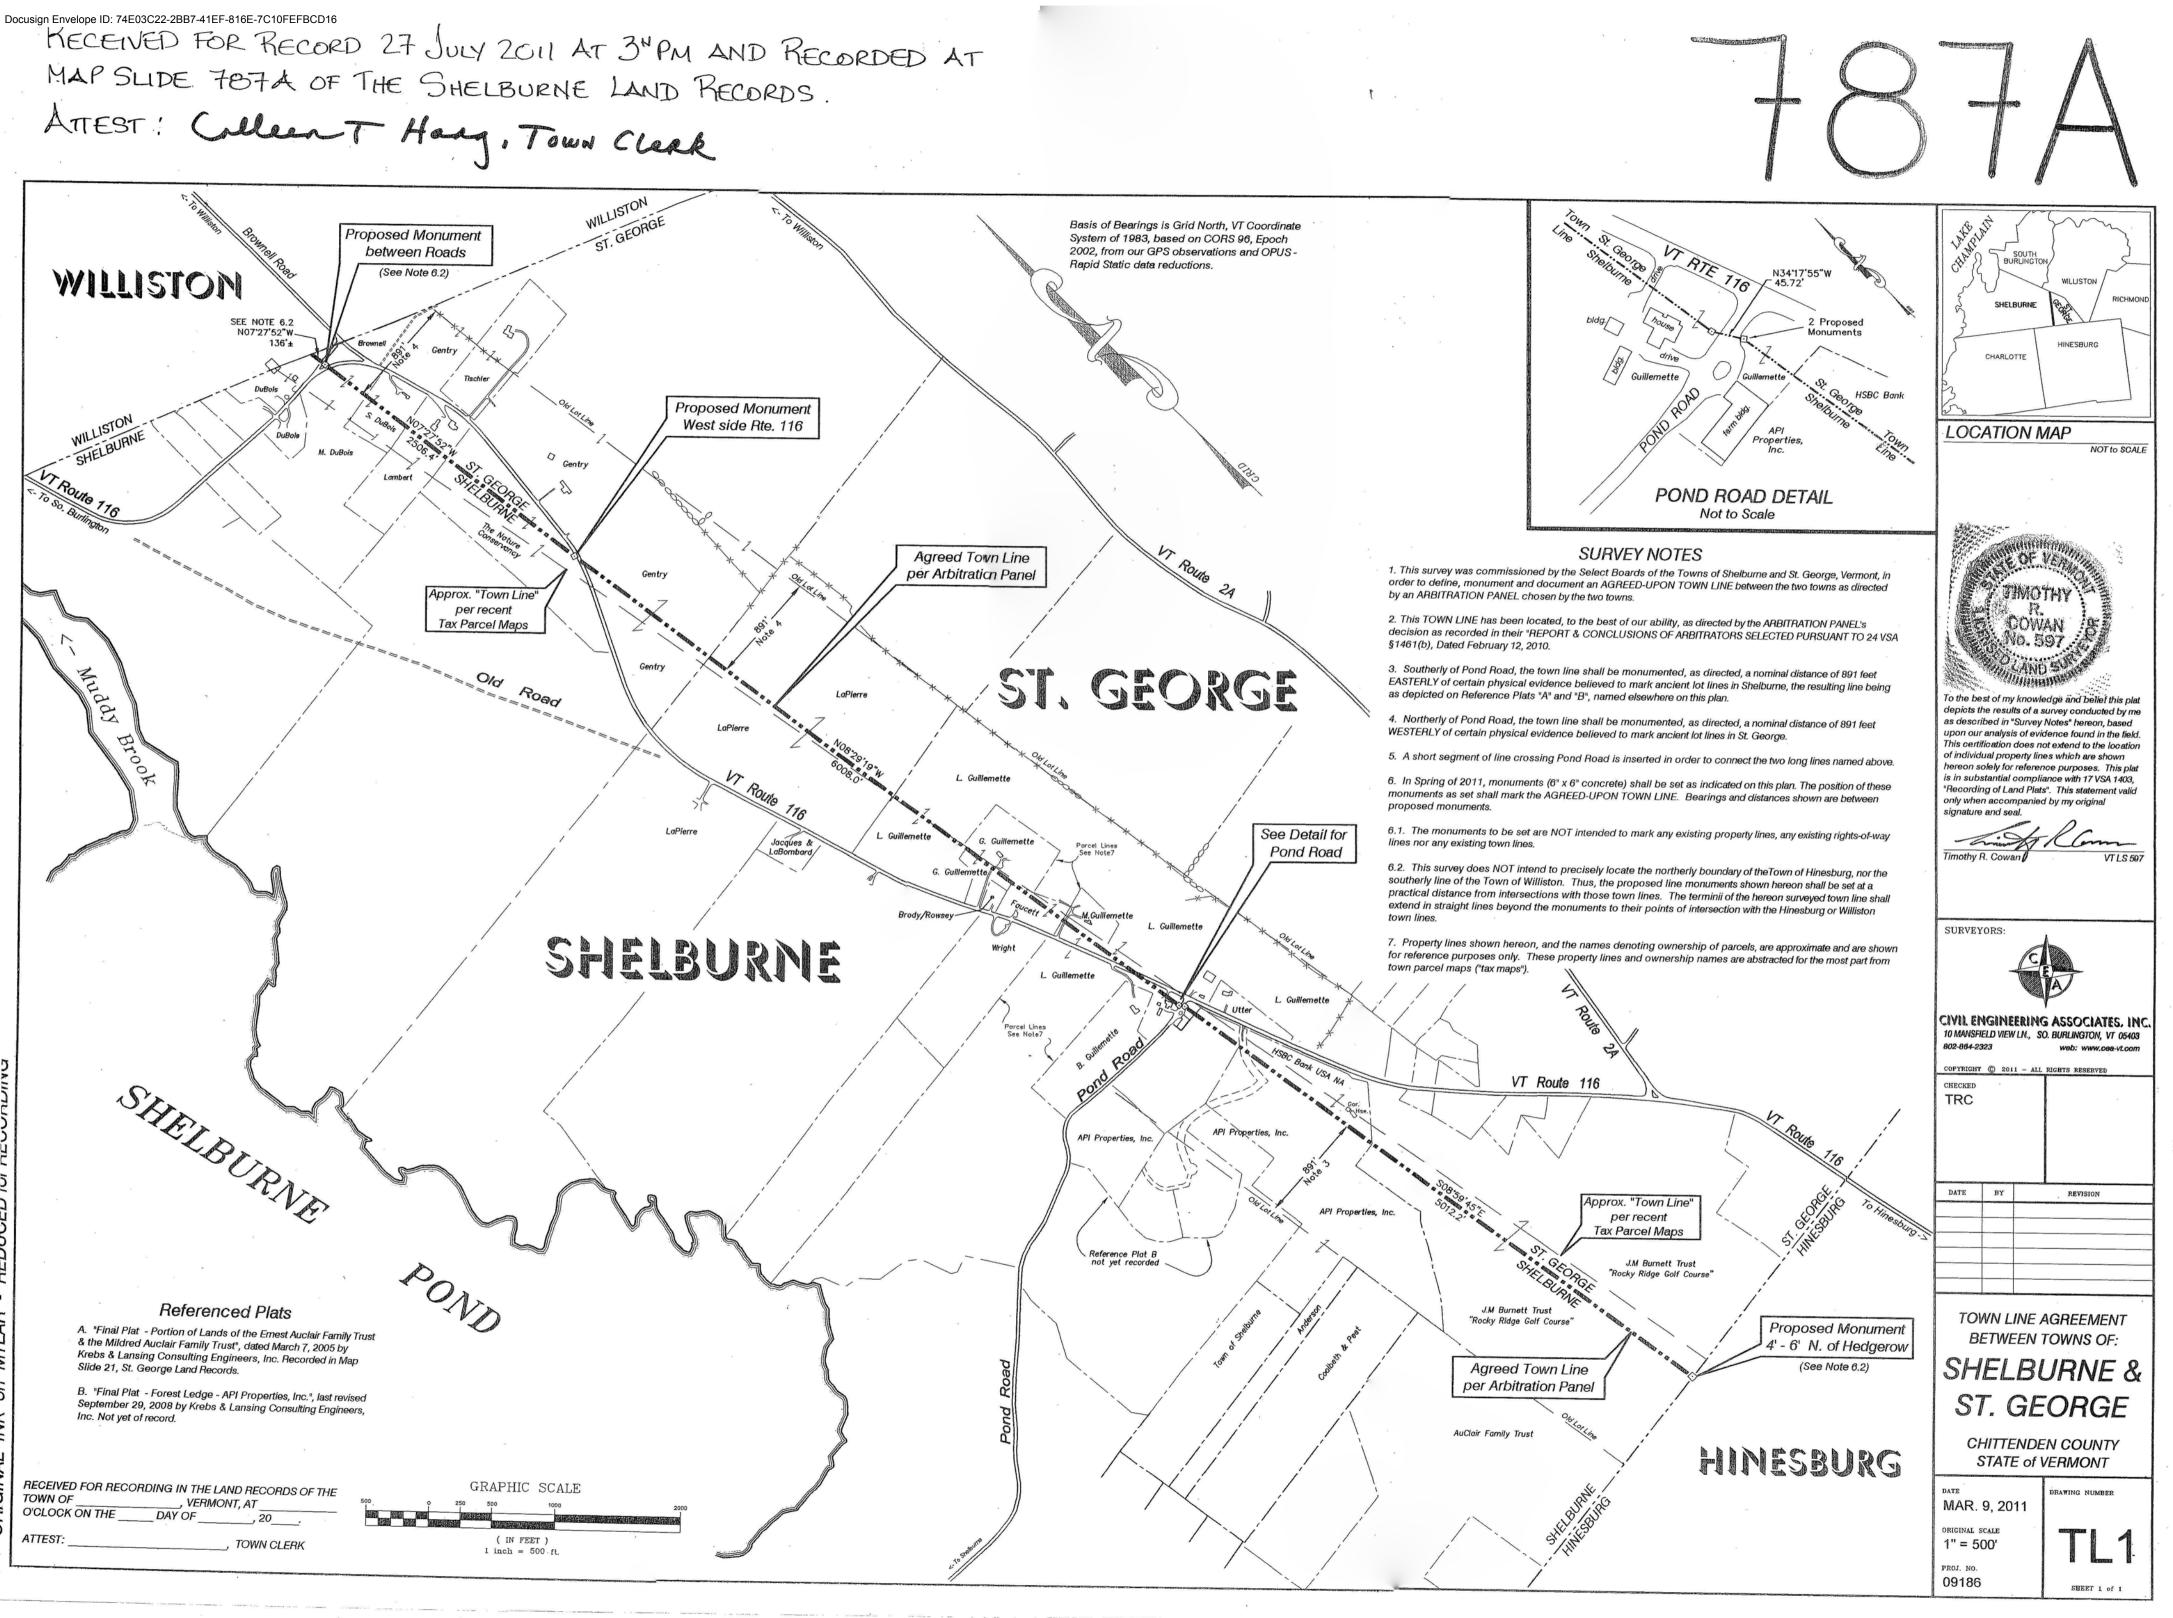

I have the survey that was done by Tim Cowan dated March 9, 2011 for the Saint George – Shelburne town line. Has there been a more recent survey done and is this one valid for this boundary? Also, is there any survey information for the Saint George – Williston boundary that can be used to more accurately map this boundary?