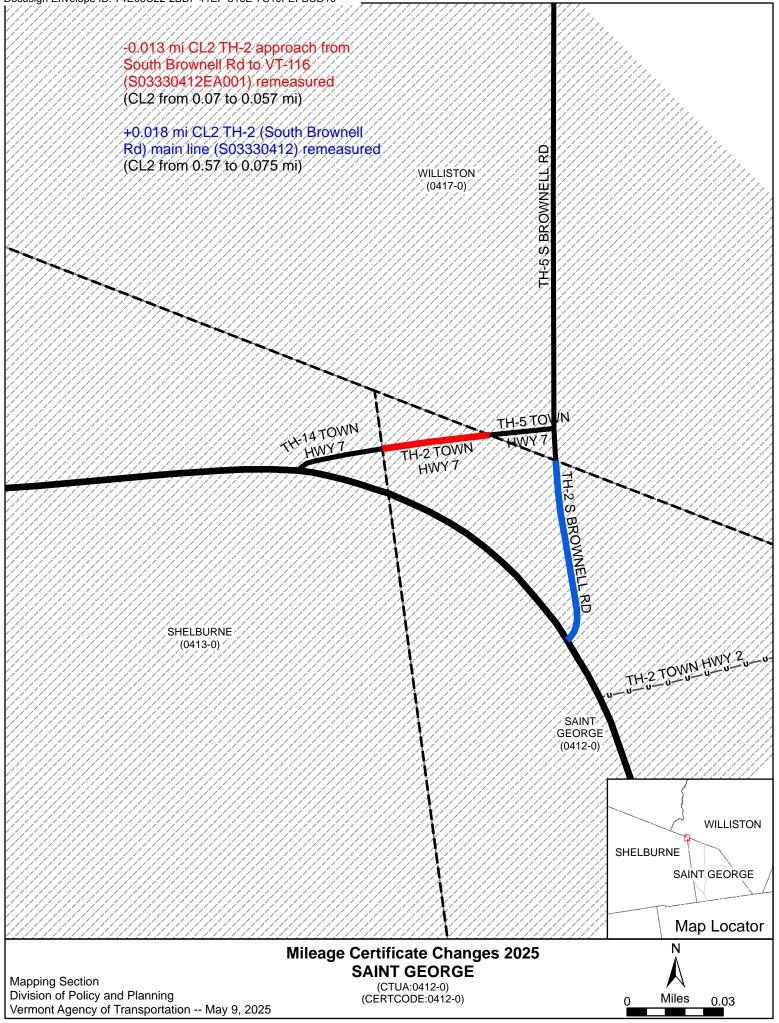

## West Approach

| Town<br>Mileage     | TH #<br>New     | TWN_LR<br>Mileage | Delta Miles | Current |
|---------------------|-----------------|-------------------|-------------|---------|
| Shelburne<br>0.023  | TH-14<br>-0.007 | S03330413E        | A001        | 0.030   |
| St. George<br>0.027 | TH-2<br>-0.013  | S03330412E        | A001        | 0.040   |
| Williston<br>0.018  | TH-5<br>-0.022  | S03330417E        | A001        | 0.040   |

South Brownell Road Mainline

| St. George<br>0.048                      | TH-2<br>+0.018                 | S03330412                                            | 0.030 |
|------------------------------------------|--------------------------------|------------------------------------------------------|-------|
| Williston<br>3.846<br>make this change o | TH-5<br>+0.006<br>on mainline) | (S03330417 – portion)<br>(this is an item to discuss |       |

#### Location:

South bound on TH05 (South Brownell Road in Williston), the road "Y's" westerly and continues straight southerly. The "West Y" and "South Y".

**The West Y -** This section is on three highway maps and aerial image shows it **as 362 feet.** Collectively, the three towns "mapped" lengths = **633 feet.** 

> Shelburne 2023 TH14, 0.03 miles (158 feet) Williston 2022 TH05, 0.05 miles (264 feet) St. George 2023 TH02, 0.04 miles (211 feet)

**The South Y** – Only Williston and St George are involved, split by town line again, 276 feet.