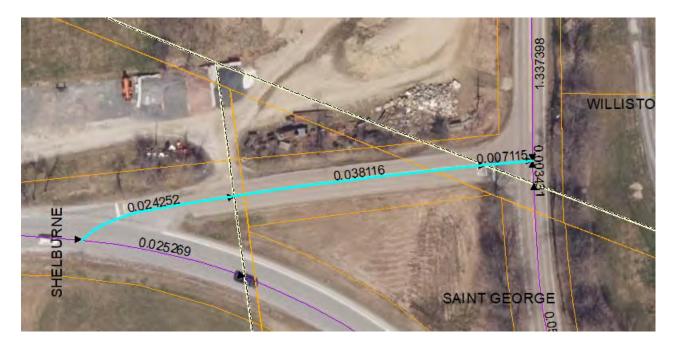

#### Location:

South bound on TH05 (South Brownell Road in Williston), the road "Y's" westerly and continues straight southerly. The "West Y" and "South Y".

**The West Y -** This section is on three highway maps and aerial image shows it **as 362 feet.** Collectively, the three towns "mapped" lengths = **633 feet.** 

> Shelburne 2023 TH14, 0.03 miles (158 feet) Williston 2022 TH05, 0.05 miles (264 feet) St. George 2023 TH02, 0.04 miles (211 feet)

**The South Y** – Only Williston and St George are involved, split by town line again, 276 feet.

#### West Y:

Williston 85 feet [0.02 miles]

St. George 150 feet [0.03 miles]

Shelburne 125 feet [0.02 miles]

Total 360 feet