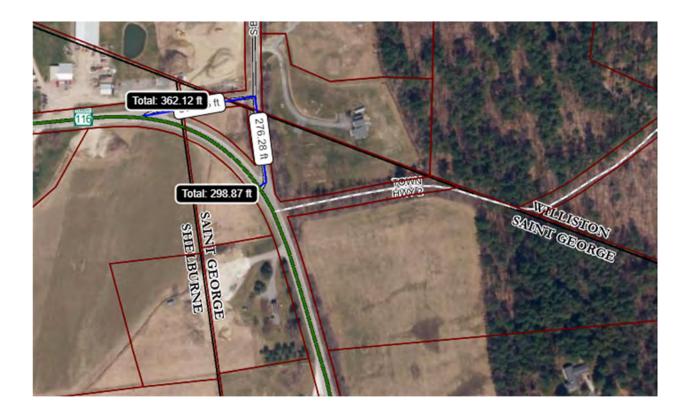

#### Location:

South bound on TH05 (South Brownell Road in Williston), the road "Y's" westerly and continues straight southerly. The "West Y" and "South Y".

**The West Y -** This section is on three highway maps and aerial image shows it **as 362 feet.** Collectively, the three towns "mapped" lengths = **633 feet.** 

> Shelburne 2023 TH14, 0.03 miles (158 feet) Williston 2022 TH05, 0.05 miles (264 feet) St. George 2023 TH02, 0.04 miles (211 feet)

**The South Y** – Only Williston and St George are involved, split by town line again, 276 feet.

### South Y:

St. George from VT-116 to town line (moving northerly) – 260 feet [0.05 miles]

Williston from St George town line to the "West Y" 42 feet [0.005 miles]

Google Maps shows a funny West Y – town line jog, which would make the West Y 100% Williston.