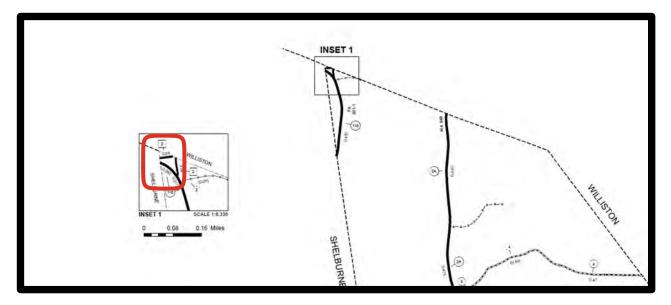

#### Location:

South bound on TH05 (South Brownell Road in Williston), the road "Y's" westerly and continues straight southerly. The "West Y" and "South Y".

**The West Y -** This section is on three highway maps and aerial image shows it **as 362 feet.** Collectively, the three towns "mapped" lengths = **633 feet.** 

> Shelburne 2023 TH14, 0.03 miles (158 feet) Williston 2022 TH05, 0.05 miles (264 feet) St. George 2023 TH02, 0.04 miles (211 feet)

**The South Y** – Only Williston and St George are involved, split by town line again, 276 feet.

Shelburne Highway Map

Williston Highway Map

St George Highway Map

Using ANR Natural Resource Map to set town line for measuring (unsure if there is a survey):

The lengths would be: