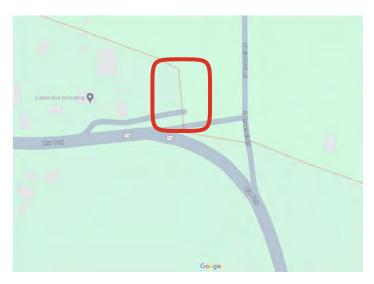

#### Location:

South bound on TH05 (South Brownell Road in Williston), the road "Y's" westerly and continues straight southerly. The "West Y" and "South Y".

**The West Y -** This section is on three highway maps and aerial image shows it **as 362 feet.** Collectively, the three towns "mapped" lengths = **633 feet.** 

In the field, the paving VT-116 (west end of the "West Y") extends out to the edge of ROW - a long apron. Presently four parties are appearing to be responsible for paving one 362 foot length of highway.

Shelburne Highway Map

Williston Highway Map

St George Highway Map

Using ANR Natural Resource Map to set town line for measuring (unsure if there is a survey):

The lengths would be: