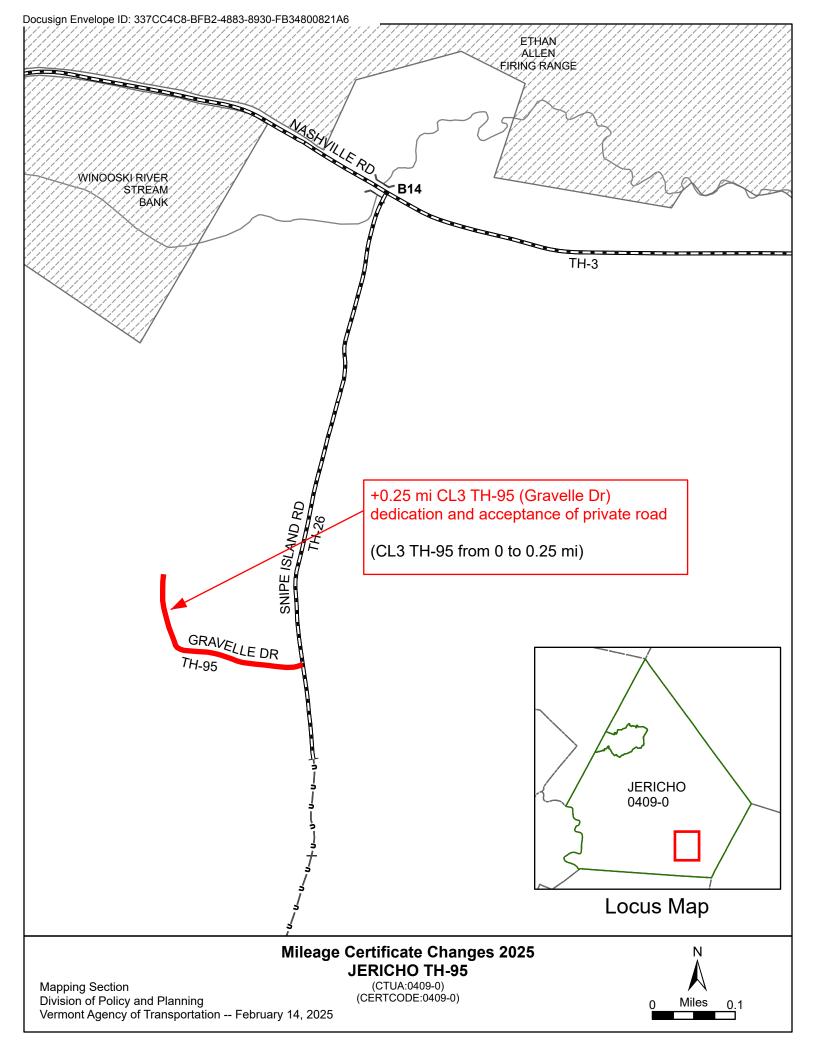

Received 2/13/2025

Certcode 0409-0

YEAR ENDING FEBRUARY 10, 2025

VTrans Mapping Section

Fill out form, make and file a copy with the Town Clerk, and submit the Mileage Certificate on or before February 20, 2024 to: Vermont Agency of Transportation, Division of Policy, Planning and Intermodal Development, Mapping Section via email to: aot.mileagecertificates@vermont.gov or if necessary via mail to: VTrans PPAID -Mapping Section, 219 North Main Street, Barre VT 05641.