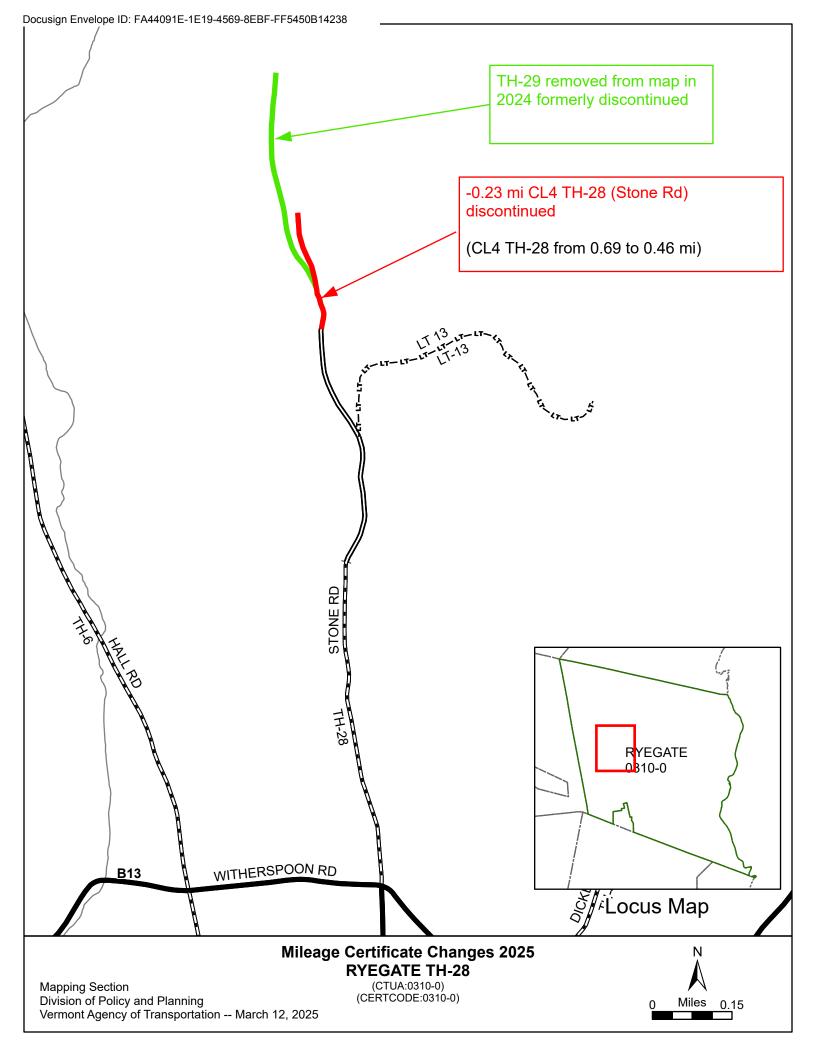

| ABOVE.P. De/d Opening 2/13/2 corres Update neeting). mileage P. DeA P. DeA 2/12/20 gs (minutes of me  | Andrea, VTra<br>2025 per ema<br>spondence 2/<br>ed discontinue<br>e for TH-28,<br>andrea, VTrar<br>corresponden<br>025<br>eeting). |

APPROVED:

Johnathan Croft
epsekssonenges/Sugency of Transportation

DATE: 3/12/2025





# Decision and Order of the Selectboard of the Town of Ryegate for the Discontinuance of a Portion of Stone Road (TH #28) and the Entirety of Town Highway #29

The Selectboard of the Town of Ryegate, by its own motion made and passed at a duly warned meeting on May 13, 2024 initiated proceedings pursuant to Chapter 7 of Title 19 of the Vermont Statutes to begin proceedings for: 1) the discontinuance of the north end of Town Highway #28, beyond the existing gate located approximately 1.29 miles from the intersection of Town Highway #28 and Witherspoon Road (Town Highway #6); and 2) any remaining portion of Town Highway #29 north of the above-mentioned gate.

Notice of the discontinuance proceedings was given in accordance with 19 V.S.A. § 709 with written notice by certified mail on May 1