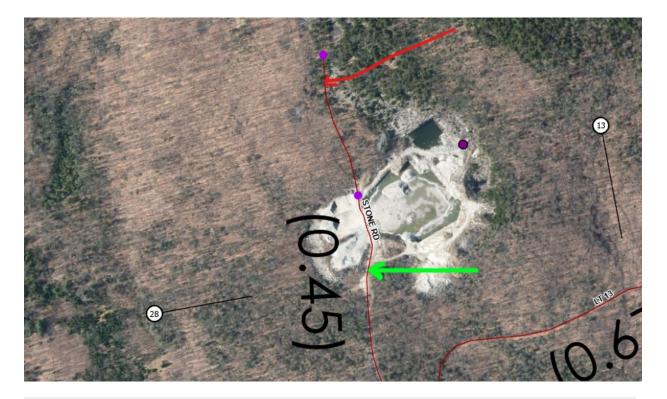

atevt.org} > ; \\ \text{Elizabeth Page-Town Clerk} < \underline{\text{townclerk} @ ryegatevt.org} > ; \\ \text{Elizabeth Page-T$ 

Subject: RE: Preloaded Changes on 2025 Mileage Certificate (RYEGATE)

You don't often get email from kjurentkuff@chasesurveyors.com. Learn why this is important

EXTERNAL SENDER: Do not open attachments or click on links unless you recognize and trust the sender.

Hi Pam,

I don't want to step in where I shouldn't, but the gate is located at my green arrow.

FYI, the Board has asked us to complete the research on the "real" TH 29, being the former Darling-Zastrow quarry road that was reduced to trail status in 1953, such that it can be added to the map. Just need to find the time to do it!

Kris Jurentkuff, Project Manager Chase & Chase Surveyors 802-479-9636



From: AOT - Mileage Certificates < AOT. Mileage Certificates@vermont.gov>

Sent: Wednesday, February 12, 2025 9:22 AM

To: Elizabeth Page - Town Clerk <townclerk@ryegatevt.org>; AOT - Mileage Certificates <AOT.MileageCertificates@vermont.gov>

**Cc:** Kris Jurentkuff < <u>kjurentkuff@chasesurveyors.com</u>>

**Subject:** RE: Preloaded Changes on 2025 Mileage Certificate (RYEGATE)

### Good morning Elizabeth,

Thank you so much for the certificate. I see that you folks did not fill out Part I and that is fine - I can do that before we sign it, but I just want to be sure the Selectboard is aware of the preloaded changes I put under New Highways in Part II (see red circle in image below).



Another question I have is related to TH-28 and TH-29. I thought we resolved that issue last year. W