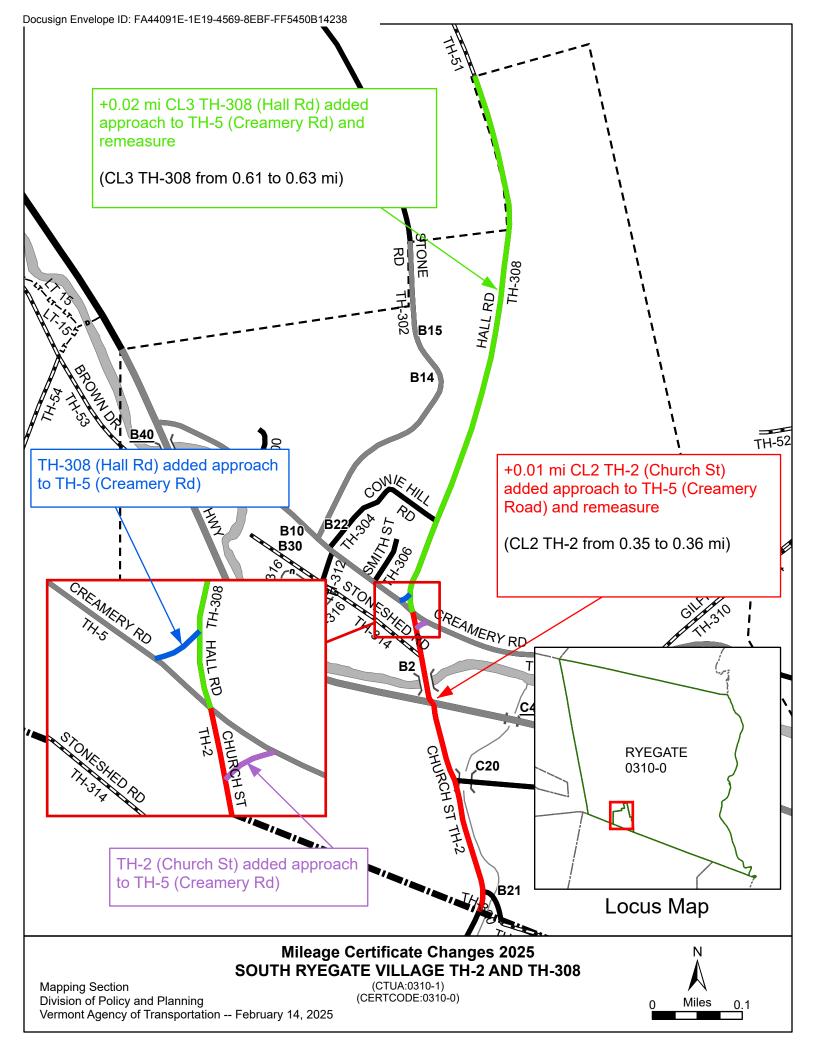

| ABOVE.P. De/d Opening 2/13/2 corres Update neeting). mileage P. DeA P. DeA 2/12/20 gs (minutes of me  | Andrea, VTra<br>2025 per ema<br>spondence 2/<br>ed discontinue<br>e for TH-28,<br>andrea, VTrar<br>corresponden<br>025<br>eeting). |

APPROVED:

Johnathan Croft
epsekssonenges/Sugency of Transportation

DATE: 3/12/2025





# Decision and Order of the Selectboard of the Town of Ryegate for the Discontinuance of a Portion of Stone Road (TH #28) and the Entirety of Town Highway #29

The Selectboard of the Town of Ryegate, by its own motion made and passed at a duly warned meeting on May 13, 2024 initiated proceedings pursuant to Chapter 7 of Title 19 of the Vermont Statutes to begin proceedings for: 1) the discontinuance of the north end of Town Highway #28, beyond the existing gate located approximately 1.29 miles from the intersection of Town Highway #28 and Witherspoon Road (Town Highway #6); and 2) any remaining portion of Town Highway #29 north of the above-mentioned gate.

Notice of the discontinuance proceedings was given in accordance with 19 V.S.A. § 709 with written notice by certified mail on May