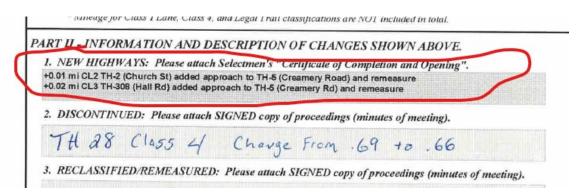

ed to find the time to do it!

Kris Jurentkuff, Project Manager Chase & Chase Surveyors 802-479-9636



From: AOT - Mileage Certificates < AOT. Mileage Certificates@vermont.gov>

Sent: Wednesday, February 12, 2025 9:22 AM

To: Elizabeth Page - Town Clerk <townclerk@ryegatevt.org>; AOT - Mileage Certificates <AOT.MileageCertificates@vermont.gov>

**Cc:** Kris Jurentkuff < <u>kjurentkuff@chasesurveyors.com</u>>

**Subject:** RE: Preloaded Changes on 2025 Mileage Certificate (RYEGATE)

### Good morning Elizabeth,

Thank you so much for the certificate. I see that you folks did not fill out Part I and that is fine - I can do that before we sign it, but I just want to be sure the Selectboard is aware of the preloaded changes I put under New Highways in Part II (see red circle in image below).



Another question I have is related to TH-28 and TH-29. I thought we resolved that issue last year. We dropped off TH-29 from the map and remeasured TH-28, but it is good to formerly have that discontinued by the Selectboard. I am not sure I understand the mileage change from 0.69 to 0.66 for TH-28. We currently have TH-28 mapped to the purple circle in the image below. Is this where the gate is located or is it more where I have the red arrow, which is 0.03 miles south of where we have it now, which would bring the mileage to 0.66 for the Class 4 portion.



If you could have someone check for us and let us know that would be great. If it is already mapped correctly, then we would not need the mileage change.

Thank you,

Pam

Pamela DeAndrea (she/her) | AOT GIS Professional III
Policy,