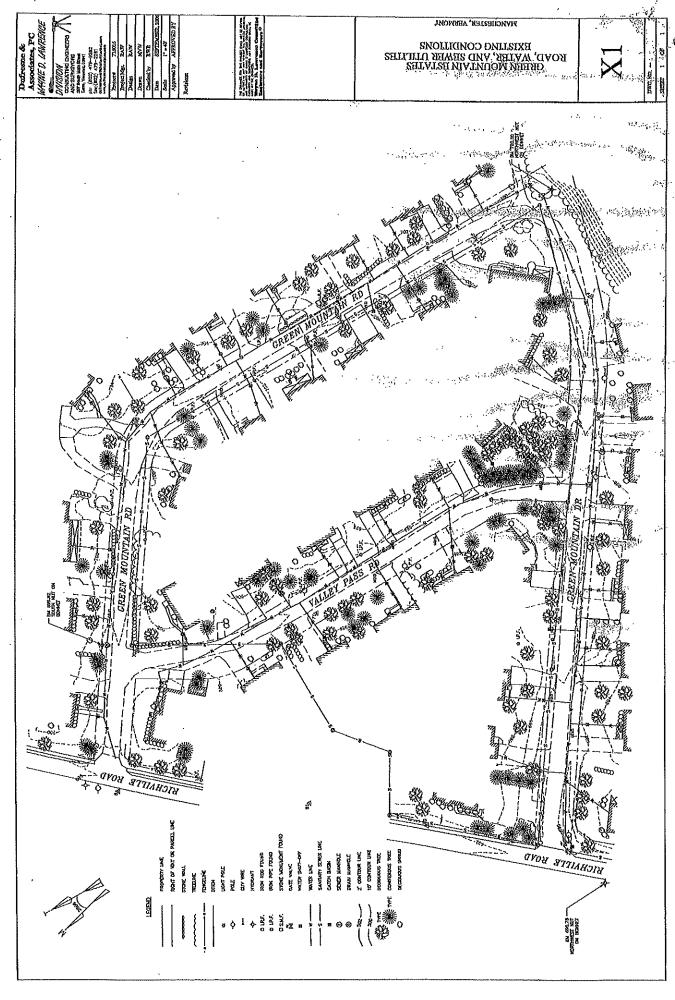

as Green Mountain Road and Valley Pass lying within Mountain View Estates a/k/a Green Mountain Estates and as depicted on the MVE Survey (Attachment A) and Speath 1989 Survey (Attachment B), SUBJECT TO AND CONDITIONED UPON, the completion of all obligations and requirements of the Agreement to the satisfaction of the Manchester Town Manager and counsel for the Town of Manchester. This Report of Findings, Order and Return shall be recorded in the Manchester Land Records along with all attachments and Final Plat as hereinabove referenced.

DATED at Manchester, Vermont this 20 Hday of August, 2024.

TOWN OF MANCHESTER, VERMONT
SELECTBOARD:

Ivan Beattie, Chair

Gregory Cutler

Heid Chamberlain







Willyton, VT (tereby cuttifies the fleed Was photographic processe.

ATTACHMENT  $\Box$ 







RECORD PLATS:

"MOUNTAIN MEW ESTATES, MANCHESTER, VT.,DUPRESNE HENRY, DATE:12-74, SCALE:1"=50", RECORDED MANCHESTER LAND RECORDS"
"REMSED LOT LAYOUT FOR MOUNTAIN VIEW ESTATES, MANCHESTER, VERMONT,8/3/89, REMSED 11/3/88, LAND SURVEYOR: ELLIS
SPEATH, LAND OWNER-RICHARD & NABINE HAYES, RECORDED MANCHESTER LAND RECORDS SURVEY PLAT 82-A, ON AUGUST 21/981"

- 4" CONCRETE & METAL POST REC. 10" BELOW CRADE AND 1 1/4" IRON PIPE REC. 12" BELOW GRADE
   30" ALUMINUM ROD WITH 3 1/4" STAMPED CAP TO BE SET FLUSH WITH GROUND AS WITNESS TO ABOVE CRIGINAL MONUMENTATION
- ① 1 1/4" IRON PIPE REC. 2" BELOW CRADE 30" ALLIMINUM ROD WITH 3 1/4" STAMPED CAP TO BE SET FLUSH WITH GROUND AS WITNESS TO ABOVE ORIGINAL MONUMENTATION VERMONT STATE PLANE COORDINATE VALUE: N243377.69 E1493710.65 US SURVEY FEET
- © 1 1