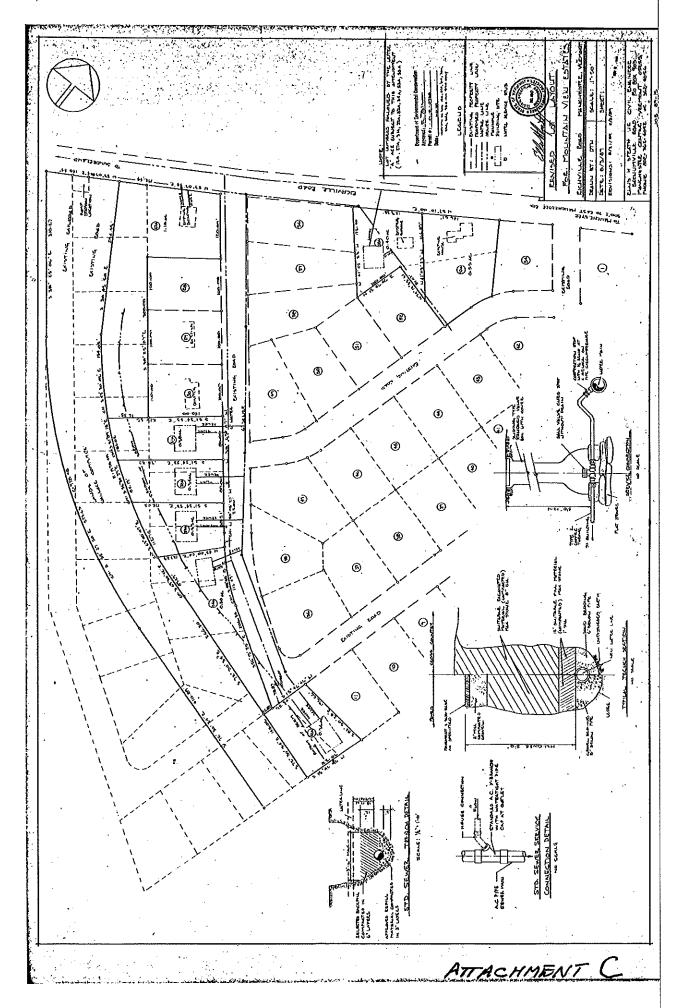

wn as Green Mountain Road and Valley Pass lying within Mountain View Estates a/k/a Green Mountain Estates and as depicted on the MVE Survey (Attachment A) and Speath 1989 Survey (Attachment B), SUBJECT TO AND CONDITIONED UPON, the completion of all obligations and requirements of the Agreement to the satisfaction of the Manchester Town Manager and counsel for the Town of Manchester. This Report of Findings, Order and Return shall be recorded in the Manchester Land Records along with all attachments and Final Plat as hereinabove referenced.

DATED at Manchester, Vermont this 20 Hday of August, 2024.

TOWN OF MANCHESTER, VERMONT
SELECTBOARD:

Ivan Beattie, Chair

Gregory Cutler

Heid Chamberlain







Willyton, VT (tereby cuttifies the fleed Was photographic processe.

ATTACHMENT  $\Box$ 







RECORD PLATS:

"MOUNTAIN MEW ESTATES, MANCHESTER, VT.,DUPRESNE HENRY, DATE:12-74, SCALE:1"=50", RECORDED MANCHESTER LAND RECORDS"
"REMSED LOT LAYOUT FOR MOUNTAIN VIEW ESTATES, MANCHESTER, VERMONT,8/3/89, REMSED 11/3/88, LAND SURVEYOR: ELLIS
SPEATH, LAND OWNER-RICHARD & NABINE HAYES, RECORDED MANCHESTER LAND RECORDS SURVEY PLAT 82-A, ON AUGUST 21/981"

- 4" CONCRETE & METAL POST REC. 10" BELOW CRADE AND 1 1/4" IRON PIPE REC. 12" BELOW GRADE
   30" ALUMINUM ROD WITH 3 1/4" STAMPED CAP TO BE SET FLUSH WITH GROUND AS WITNESS TO ABOVE CRIGINAL MONUMENTATION
- ① 1 1/4" IRON PIPE REC. 2" BELOW CRADE 30" ALLIMINUM ROD WITH 3 1/4" STAMPED CAP TO BE SET FLUSH WITH GROUND AS WITNESS TO ABOVE ORIGINAL MONUMENTATION VERMONT STATE PLANE COORDINATE VALUE: N243377.69 E1493710.65 US SURVEY FEET
- © 1