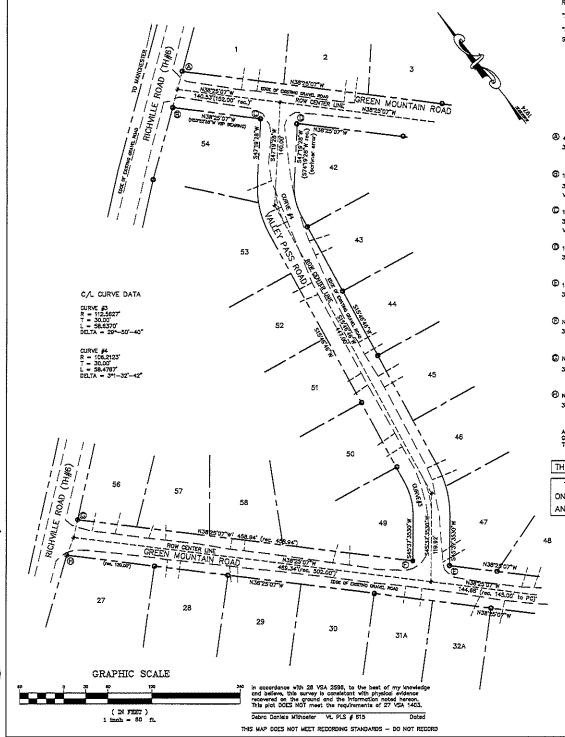

s Green Mountain Road and Valley Pass lying within Mountain View Estates a/k/a Green Mountain Estates and as depicted on the MVE Survey (Attachment A) and Speath 1989 Survey (Attachment B), SUBJECT TO AND CONDITIONED UPON, the completion of all obligations and requirements of the Agreement to the satisfaction of the Manchester Town Manager and counsel for the Town of Manchester. This Report of Findings, Order and Return shall be recorded in the Manchester Land Records along with all attachments and Final Plat as hereinabove referenced.

DATED at Manchester, Vermont this 20 Hday of August, 2024.

TOWN OF MANCHESTER, VERMONT
SELECTBOARD:

Ivan Beattie, Chair

Gregory Cutler

Heid Chamberlain







Willyton, VT (tereby cuttifies the fleed Was photographic processe.

ATTACHMENT  $\Box$ 







RECORD PLATS:

"MOUNTAIN MEW ESTATES, MANCHESTER, VT.,DUPRESNE HENRY, DATE:12-74, SCALE:1"=50", RECORDED MANCHESTER LAND RECORDS"
"REMSED LOT LAYOUT FOR MOUNTAIN VIEW ESTATES, MANCHESTER, VERMONT,8/3/89, REMSED 11/3/88, LAND SURVEYOR: ELLIS
SPEATH, LAND OWNER-RICHARD & NABINE HAYES, RECORDED MANCHESTER LAND RECORDS SURVEY PLAT 82-A, ON AUGUST 21/981"

- 4" CONCRETE & METAL POST REC. 10" BELOW CRADE AND 1 1/4" IRON PIPE REC. 12" BELOW GRADE
   30" ALUMINUM ROD WITH 3 1/4" STAMPED CAP TO BE SET FLUSH WITH GROUND AS WITNESS TO ABOVE CRIGINAL MONUMENTATION
- ① 1 1/4" IRON PIPE REC. 2" BELOW CRADE 30" ALLIMINUM ROD WITH 3 1/4" STAMPED CAP TO BE SET FLUSH WITH GROUND AS WITNESS TO ABOVE ORIGINAL MONUMENTATION VERMONT STATE PLANE COORDINATE VALUE: N243377.69 E1493710.65 US SURVEY FEET
- © 1 1/2