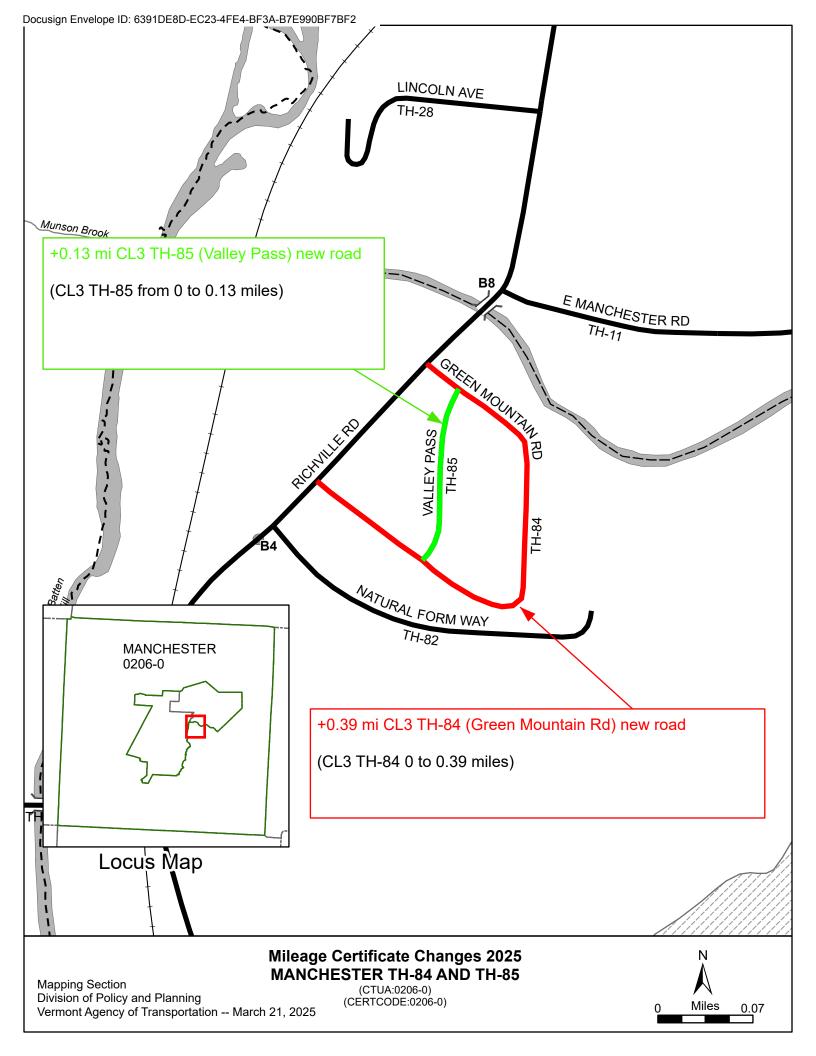

|



#### TOWN OF MANCHESTER, VERMONT

## REPORT OF FINDINGS, ORDER AND RETURN REGARDING DEDICATION, ACCEPTANCE, CLASSIFICATION AND LAYOUT OF ROADS KNOWN AS GREEN MOUNTAIN ROAD AND VALLEY PASS LYING WITHIN MOUNTAIN VIEW ESTATES A/K/A GREEN MOUNTAIN ESTATES

The undersigned Selectboard of the Town of Manchester, hereby issues its Report of Findings, Order and Return Regarding Dedication, Acceptance, Classification and Layout of Roads known as Green Mountain Road and Valley Pass Lying within Mountain View Estates a/k/a Green Mountain Estates:

In support of its Order and Decision, the Manchester Selectboard finds as follows:

- 1. In the late 1970's and early 1980's, Richard and Nadine Hayes ("Hayes") developed what is currently a 43-lot residential subdivision now known as Mountain View Estate