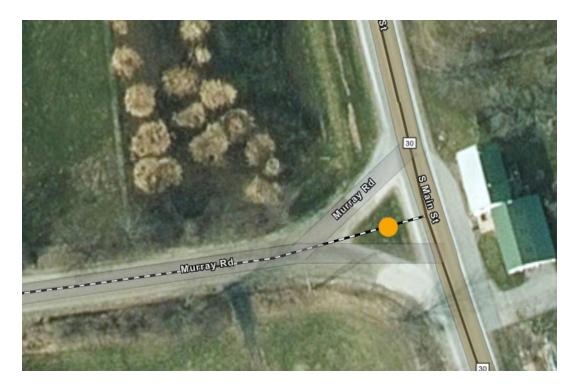

## Good afternoon Heather,

I wanted to let you know that we found a needed update to an intersection in Whiting of TH-15 (Murray Rd) and VT-30 from a T to a Y in our road data (see image below). This will result in an increase of 0.02 miles for Class 3 roads in Whiting.