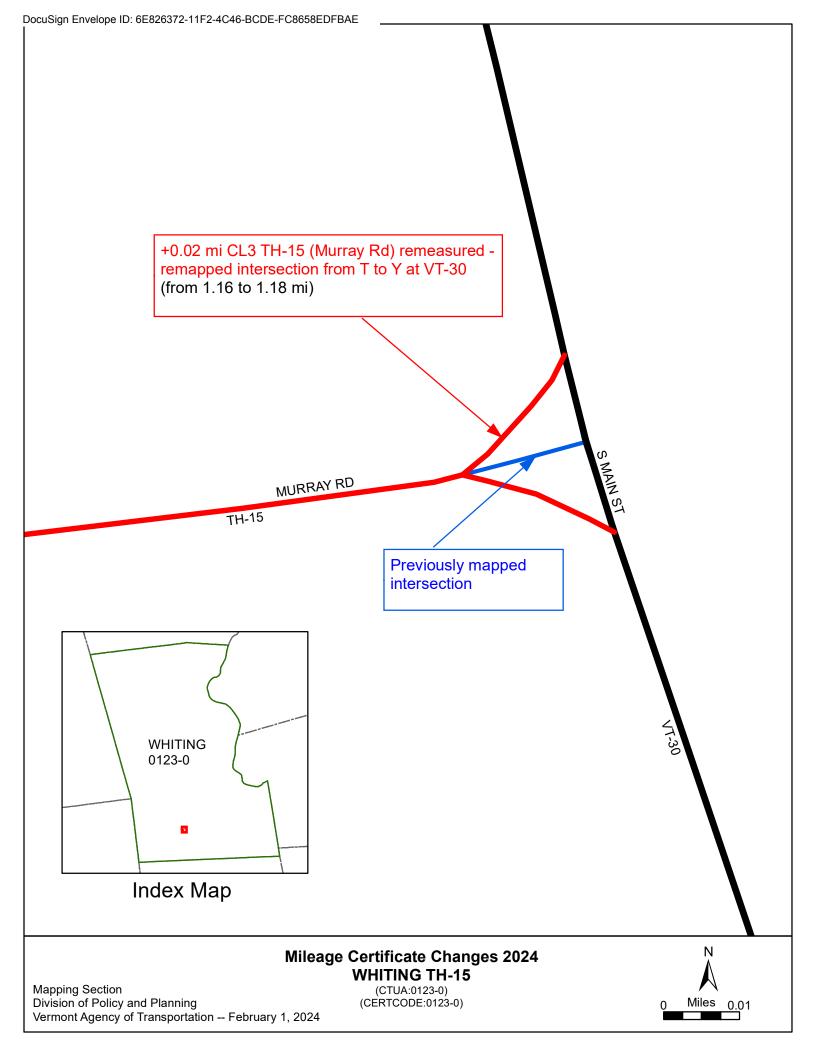

| Town                                                                             | Previous<br>Mileaga                                                            | Added<br>Milagga                                                                             | Subtracted<br>Mileage                                                 | Total                                                      | Scenic  |
|----------------------------------------------------------------------------------|--------------------------------------------------------------------------------|----------------------------------------------------------------------------------------------|-----------------------------------------------------------------------|------------------------------------------------------------|---------|
| Highways                                                                         | Mileage                                                                        | Mileage                                                                                      | Mileage                                                               | Total                                                      | Highwa  |
| Class 1                                                                          | 0.000                                                                          | 0                                                                                            |                                                                       | 0                                                          | 0.000   |
| Class 2                                                                          | 4.620                                                                          | 0                                                                                            |                                                                       | 4.62                                                       | 0.000   |
| Class 3                                                                          | 9.98                                                                           | · OF                                                                                         |                                                                       | 10                                                         | 0.000   |
| State Highway                                                                    | 4.944                                                                          | 0                                                                                            |                                                                       | 4.994                                                      | 0.000   |
| Total                                                                            | 19.544                                                                         | :02                                                                                          |                                                                       | 19.564                                                     | 0.000   |
| * Class 1 Lane                                                                   | 0.000                                                                          |                                                                                              |                                                                       |                                                            |         |
| * Class 4                                                                        | 0.00                                                                           |                                                                                              |                                                                       |                                                            | 0.000   |
| * Legal Trail                                                                    | 0.00                                                                           |                                                                                              |                                                                       |                                                            |         |
|                                                                                  |                                                                                |                                                                                              |                                                                       |                                                            |         |
| DISCONTINUED: P                                                                  | lease attach SIGNE                                                             | D copy of procee                                                                             | dings (minutes of n                                                   | neeting).                                                  | oting)  |
| NEW HIGHWAYS: A DISCONTINUED: P RECLASSIFIED/REA 2 mi CL3 TH-15 (Murray          | lease attach SIGNE<br>MEASURED: Pleas                                          | D copy of procee                                                                             | dings (minutes of m<br>D copy of proceedin                            | neeting).<br>gs (minutes of med                            | eting). |
| DISCONTINUED: P<br>RECLASSIFIED/RE                                               | Please attach SIGNE  MEASURED: Pleas  y Rd) remeasured - re                    | D copy of procee  se attach SIGNED  mapped intersection                                      | dings (minutes of m<br>D copy of proceedin<br>on from T to Y at VT-3  | neeting).<br>gs (minutes of med                            | M       |
| DISCONTINUED: P<br>RECLASSIFIED/REA<br>2 mi CL3 TH-15 (Murray                    | Nease attach SIGNE MEASURED: Pleas y Rd) remeasured - re                       | D copy of procee  se attach SIGNE  mapped intersection  opy of order design                  | dings (minutes of m<br>D copy of proceeding<br>on from T to Y at VT-S | neeting).<br>gs (minutes of med<br>no<br>ng Scenic Highway | M       |
| DISCONTINUED: P<br>RECLASSIFIED/REA<br>2 mi CL3 TH-15 (Murray<br>CENIC HIGHWAYS  | MEASURED: Pleas  Red) remeasured - red  S: Please attach a co                  | D copy of procee  se attach SIGNE  mapped intersection  opy of order design  : Place an X in | dings (minutes of m<br>D copy of proceeding<br>on from T to Y at VT-S | neeting).<br>gs (minutes of med<br>no<br>ng Scenic Highway |         |
| DISCONTINUED: P<br>RECLASSIFIED/REA<br>2 mi CL3 TH-15 (Murray<br>CCENIC HIGHWAYS | Nease attach SIGNE MEASURED: Pleas y Rd) remeasured - re S: Please attach a co | D copy of procee  se attach SIGNE  mapped intersection  opy of order design  : Place an X in | dings (minutes of m<br>D copy of proceeding<br>on from T to Y at VT-S | gs (minutes of med)  ng Scenic Highway  elow.              |         |

## Good afternoon Heather,

I wanted to let you know that we found a needed update to an intersection in Whiting of TH-15 (Murray Rd) and VT-30 from a T to a Y in our road data (see image below). This will result in an increase of 0.02 miles for Class 3 roads in Whiting.

We have preloaded this onto the 2024 Mileage Certificate for the Selectboards approval.

Thank you so much and feel free to reach out with any questions.

Best,

Pam

Pamela DeAndrea (she/her) | AOT GIS Professional III Policy, Planning & Research Bureau – Mapping Section Policy, Planning & Intermodal Development Division Vermont Agency of Transportation 219 N. Main Street | Barre, VT 05641 802-793-7555 phone | pam.deandrea@vermont.gov