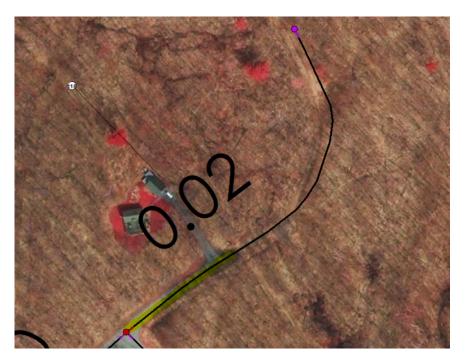

Subject: RE: TH-118 (Forest Ridge Dr)

Hi Emmalee,

I am writing to you to follow up on our question about TH-118 (Forest Ridge Dr). I figured out what must have happened. I was able to find the original survey data with the deed that was submitted when the road was added back in 1989 (see attached document of portion of 1989 Mileage Certificate). I ran a traverse for this survey data and came up with what are the green lines in the following image: