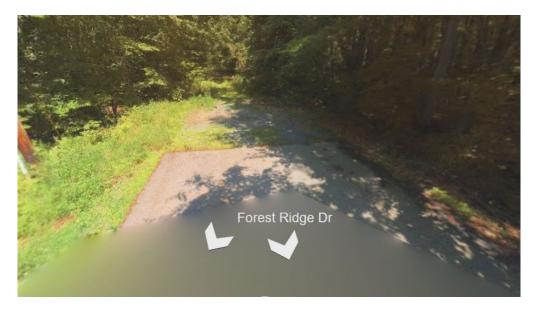

The edge of the ROW corresponds to the end of the pavement in Bing streetside view in the image below.

We have come to the conclusion that we have the road mapped incorrectly and that there is no portion of the road that is not up to class 3 standards (or NUTs). The map for some reason changed around 2010 with the addition of that segment past the paved portion but the total mileage (0.61 miles) did not change (see the difference of 2003 and 2010 Town Highway Maps below). In looking at the accurate total road mileage, I don't think it will change much but while we are updating the data, we will remeasure it to make sure the mileage is correctly reflected. If there is any change in the total mileage for the road, we can preload that on the 2024 Mileage Certificate for next year's update cycle. In any case, we will provide you with an updated map next year.