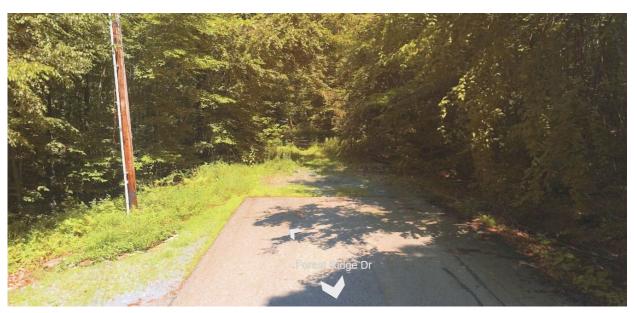

The edge of the ROW corresponds to the end of the pavement in Bing streetside view in the image below.

We have come to the conclusion that we have the road mapped incorrectly and that there is no portion of the road that is not up to class 3 standards (or NUTs). The map for some reason changed around 2010 with the addition of that segment past the paved portion but the total mileage (0.61 miles) did not change (see the difference of 2003 and 2010 Town Highway Maps below). In looking at the accurate total road mileage, I don't think it will change much but while we are updating the data, we will remeasure it to make sure the mileage is correctly reflected. If there is any change in the total mileage for the road, we can preload that on the 2024 Mileage Certificate for next year's update cycle. In any case, we will provide you with an updated map next year.