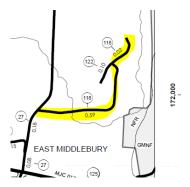

The edge of the ROW corresponds to the end of the pavement in Bing streetside view in the image below.

We have come to the conclusion that we have the road mapped incorrectly and that there is no portion of the road that is not up to class 3 standards (or NUTs). The map for some reason changed around 2010 with the addition of that segment past the paved portion but the total mileage (0.61 miles) did not change (see the difference of 2003 and 2010 Town Highway Maps below). In looking at the accurate total road mileage, I don't think it will change much but while we are updating the data, we will remeasure it to make sure the mileage is correctly reflected. If there is any change in the total mileage for the road, we can preload that on the 2024 Mileage Certificate for next year's update cycle. In any case, we will provide you with an updated map next year.

2003 Town Highway Map

Best,

Dam

Pamela DeAndrea (she/her) | AOT GIS Professional III Policy, Planning & Research Bureau – Mapping Section Policy, Planning & Intermodal Development Division Vermont Agency of Transportation 219 N. Main Street | Barre, VT 05641 802-793-7555 phone | pam.deandrea@vermont.gov