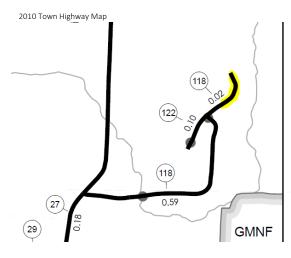

The edge of the ROW corresponds to the end of the pavement in Bing streetside view in the image below.

We have come to the conclusion that we have the road mapped incorrectly and that there is no portion of the road that is not up to class 3 standards (or NUTs). The map for some reason changed around 2010 with the addition of that segment past the paved portion but the total mileage (0.61 miles) did not change (see the difference of 2003 and 2010 Town Highway Maps below). In looking at the accurate total road mileage, I don't think it will change much but while we are updating the data, we will remeasure it to make sure the mileage is correctly reflected. If there is any change in the total mileage for the road, we can preload that on the 2024 Mileage Certificate for next year's update cycle. In any case, we will provide you with an updated map next year.