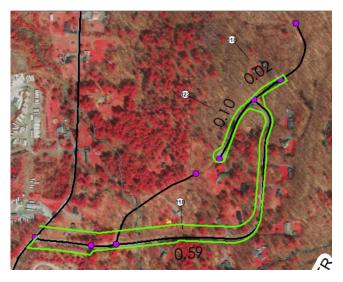

Subject: RE: TH-118 (Forest Ridge Dr)

Hi Emmalee,

I am writing to you to follow up on our question about TH-118 (Forest Ridge Dr). I figured out what must have happened. I was able to find the original survey data with the deed that was submitted when the road was added back in 1989 (see attached document of portion of 1989 Mileage Certificate). I ran a traverse for this survey data and came up with what are the green lines in the following image:

The edge of the ROW corresponds to the end of the pavement in Bing streetside view in the image below.

We have come to the conclusion that we have the road mapped incorrectly and that there is no portion of the road that is not up to class 3 standards (or NUTs). The map for some reason changed around 2010 with the addition of that segment past the paved portion but the total mileage (0.61 miles) did not change (see the difference of 2003 and 2010 Town Highway Maps below). In looking at the accurate total road mileage, I don't think it will change much but while we are updating the data, we will remeasure it to make sure the mileage is correctly reflected. If there is any change in the total mileage for the road, we can preload that on the 2024 Mileage Certificate for next year's update cycle. In any case, we will provide you with an updated map next year.