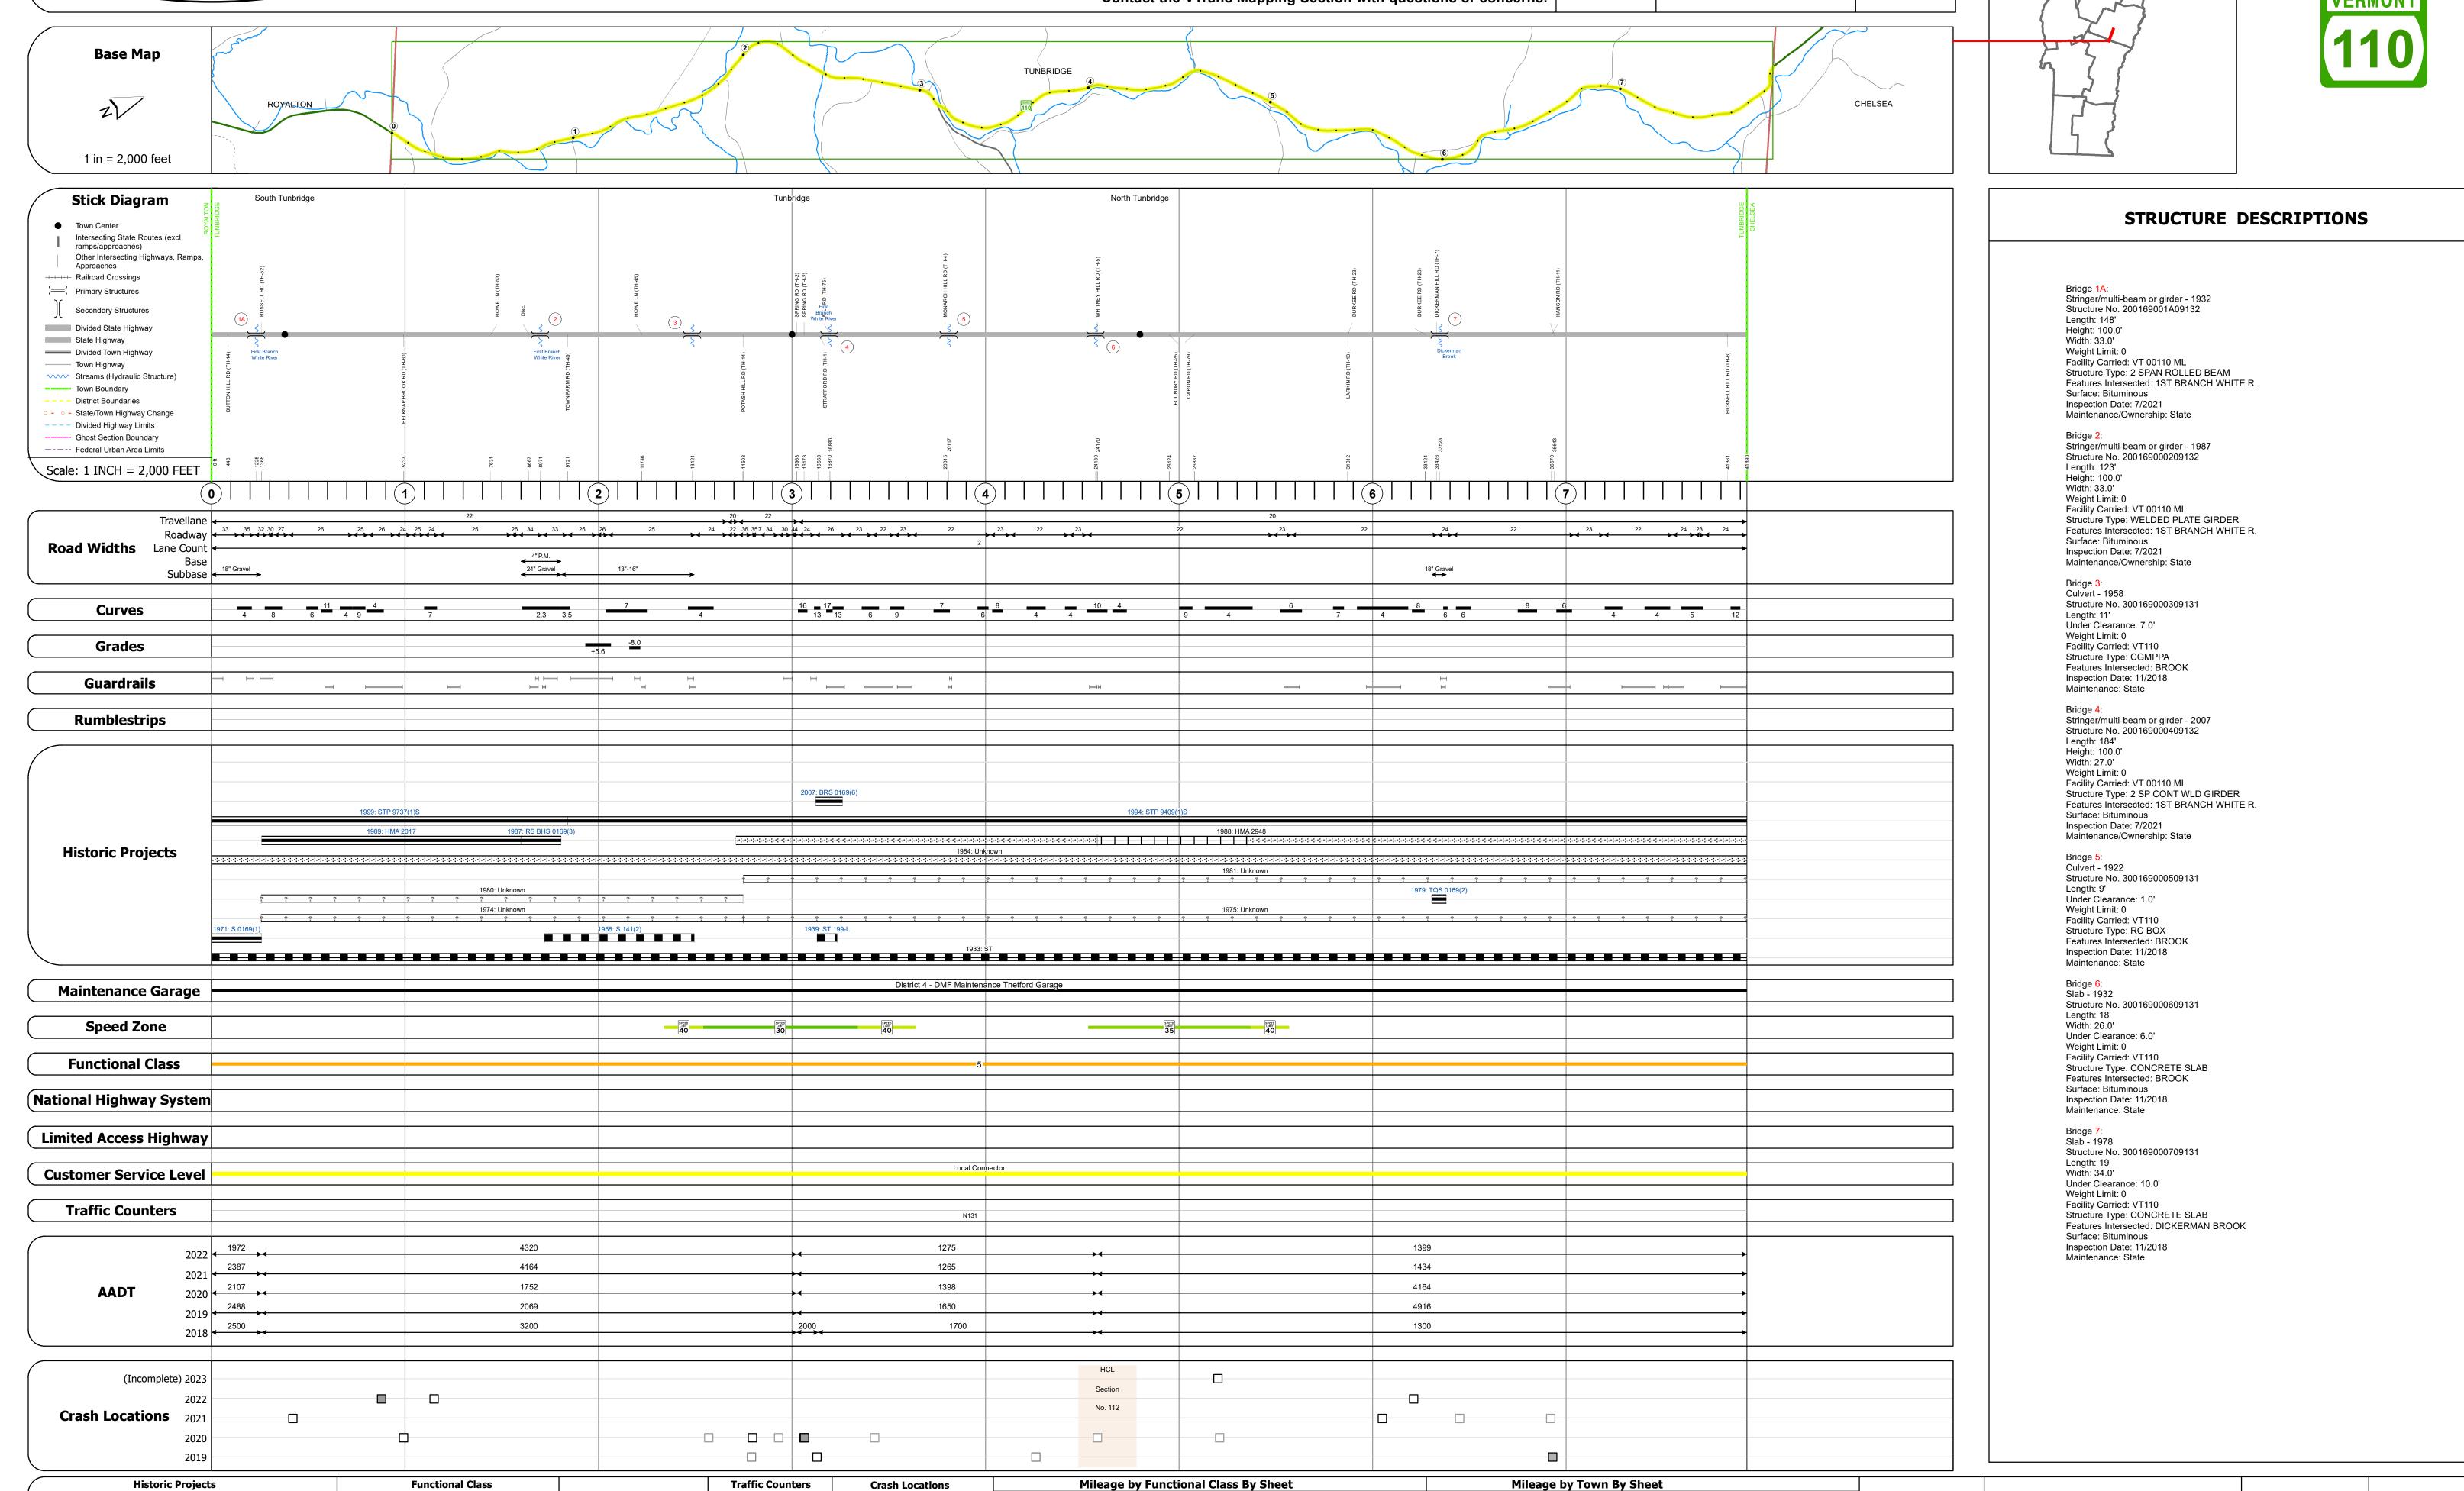

## **Route Log and Progress Chart**

**DRAFT** Please Note: Errors and Omissions May Exist. Contact the VTrans Mapping Section with questions or concerns.

TUNBRIDGE - V110-0913

7.934 of 7.934

Page Total Mileage: 7.934 mi

**DISTRICT** 

**High Crash Locations (HCL's)** 

Continuous (CTC)

▲ Short-Term, Scheduled

△ Short-Term, Unscheduled

Left (percent) grade up grade down

■ Fatal □ Property Damage Only 0169 5 - Major Collector

1 - Interstate 3 - Principal System Arterial

2 - Other 4 - Minor Arterial

Collector

Bituminous Concrete
Bituminous Macadam

Surface Treated
Gravel

Unknown

Resurface

■ Bituminous Mix

Retreatment Bituminous Macadam

Date: 09/23/23

1 of 1

TWN mileage:

0.0 to 7.934

**TOWN** 

**TUNBRIDGE**