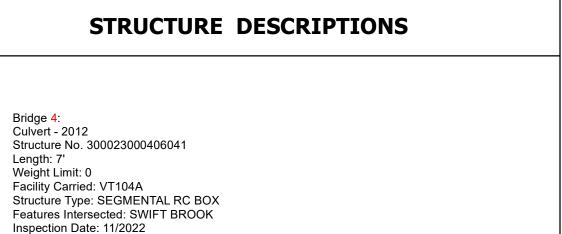

## **Route Log and Progress Chart**

**DRAFT** Please Note: Errors and Omissions May Exist. Contact the VTrans Mapping Section with questions or concerns.

FAIRFAX - V104A0604

Page Total Mileage: 1.165 mi

1.165 of 1.165

Page Total Mileage: 1.165 mi

**DISTRICT** 

**DISTRICT TOWN ROUTE FAIRFAX** VT-104A



Maintenance: State





■ Fatal □ Property Damage Only 023

High Crash Locations (HCL's)

HCL No. 201 - 300 (21 - 30)

1 - 100 (1 - 10) 301 - 400 (31 - 40)

Sections (& Intersections)

4 - Minor Arterial

Continuous (CTC)

▲ Short-Term, Scheduled

△ Short-Term, Unscheduled

Left (degrees) Right grade up



**TOWN ROUTE** Date: 09/23/23 VT-104A 1 of 1 **FAIRFAX** ETE mileage: TWN mileage: 3.362 to 4.527 0.0 to 1.165

1 - Interstate
System
3 - Principal
Arterial
2 - Other
4 - Minor

2 - Other 4 - Minor Arterial

Unknown Bituminous Concrete
Retreatment Bituminous Macadam
Gravel

Skinny Mix Concrete

ःः Bituminous Seal **L** Gravel

Resurface

Bituminous Macadam

Cold Plane and

Bituminous Concrete

Concrete

Concrete

Concrete