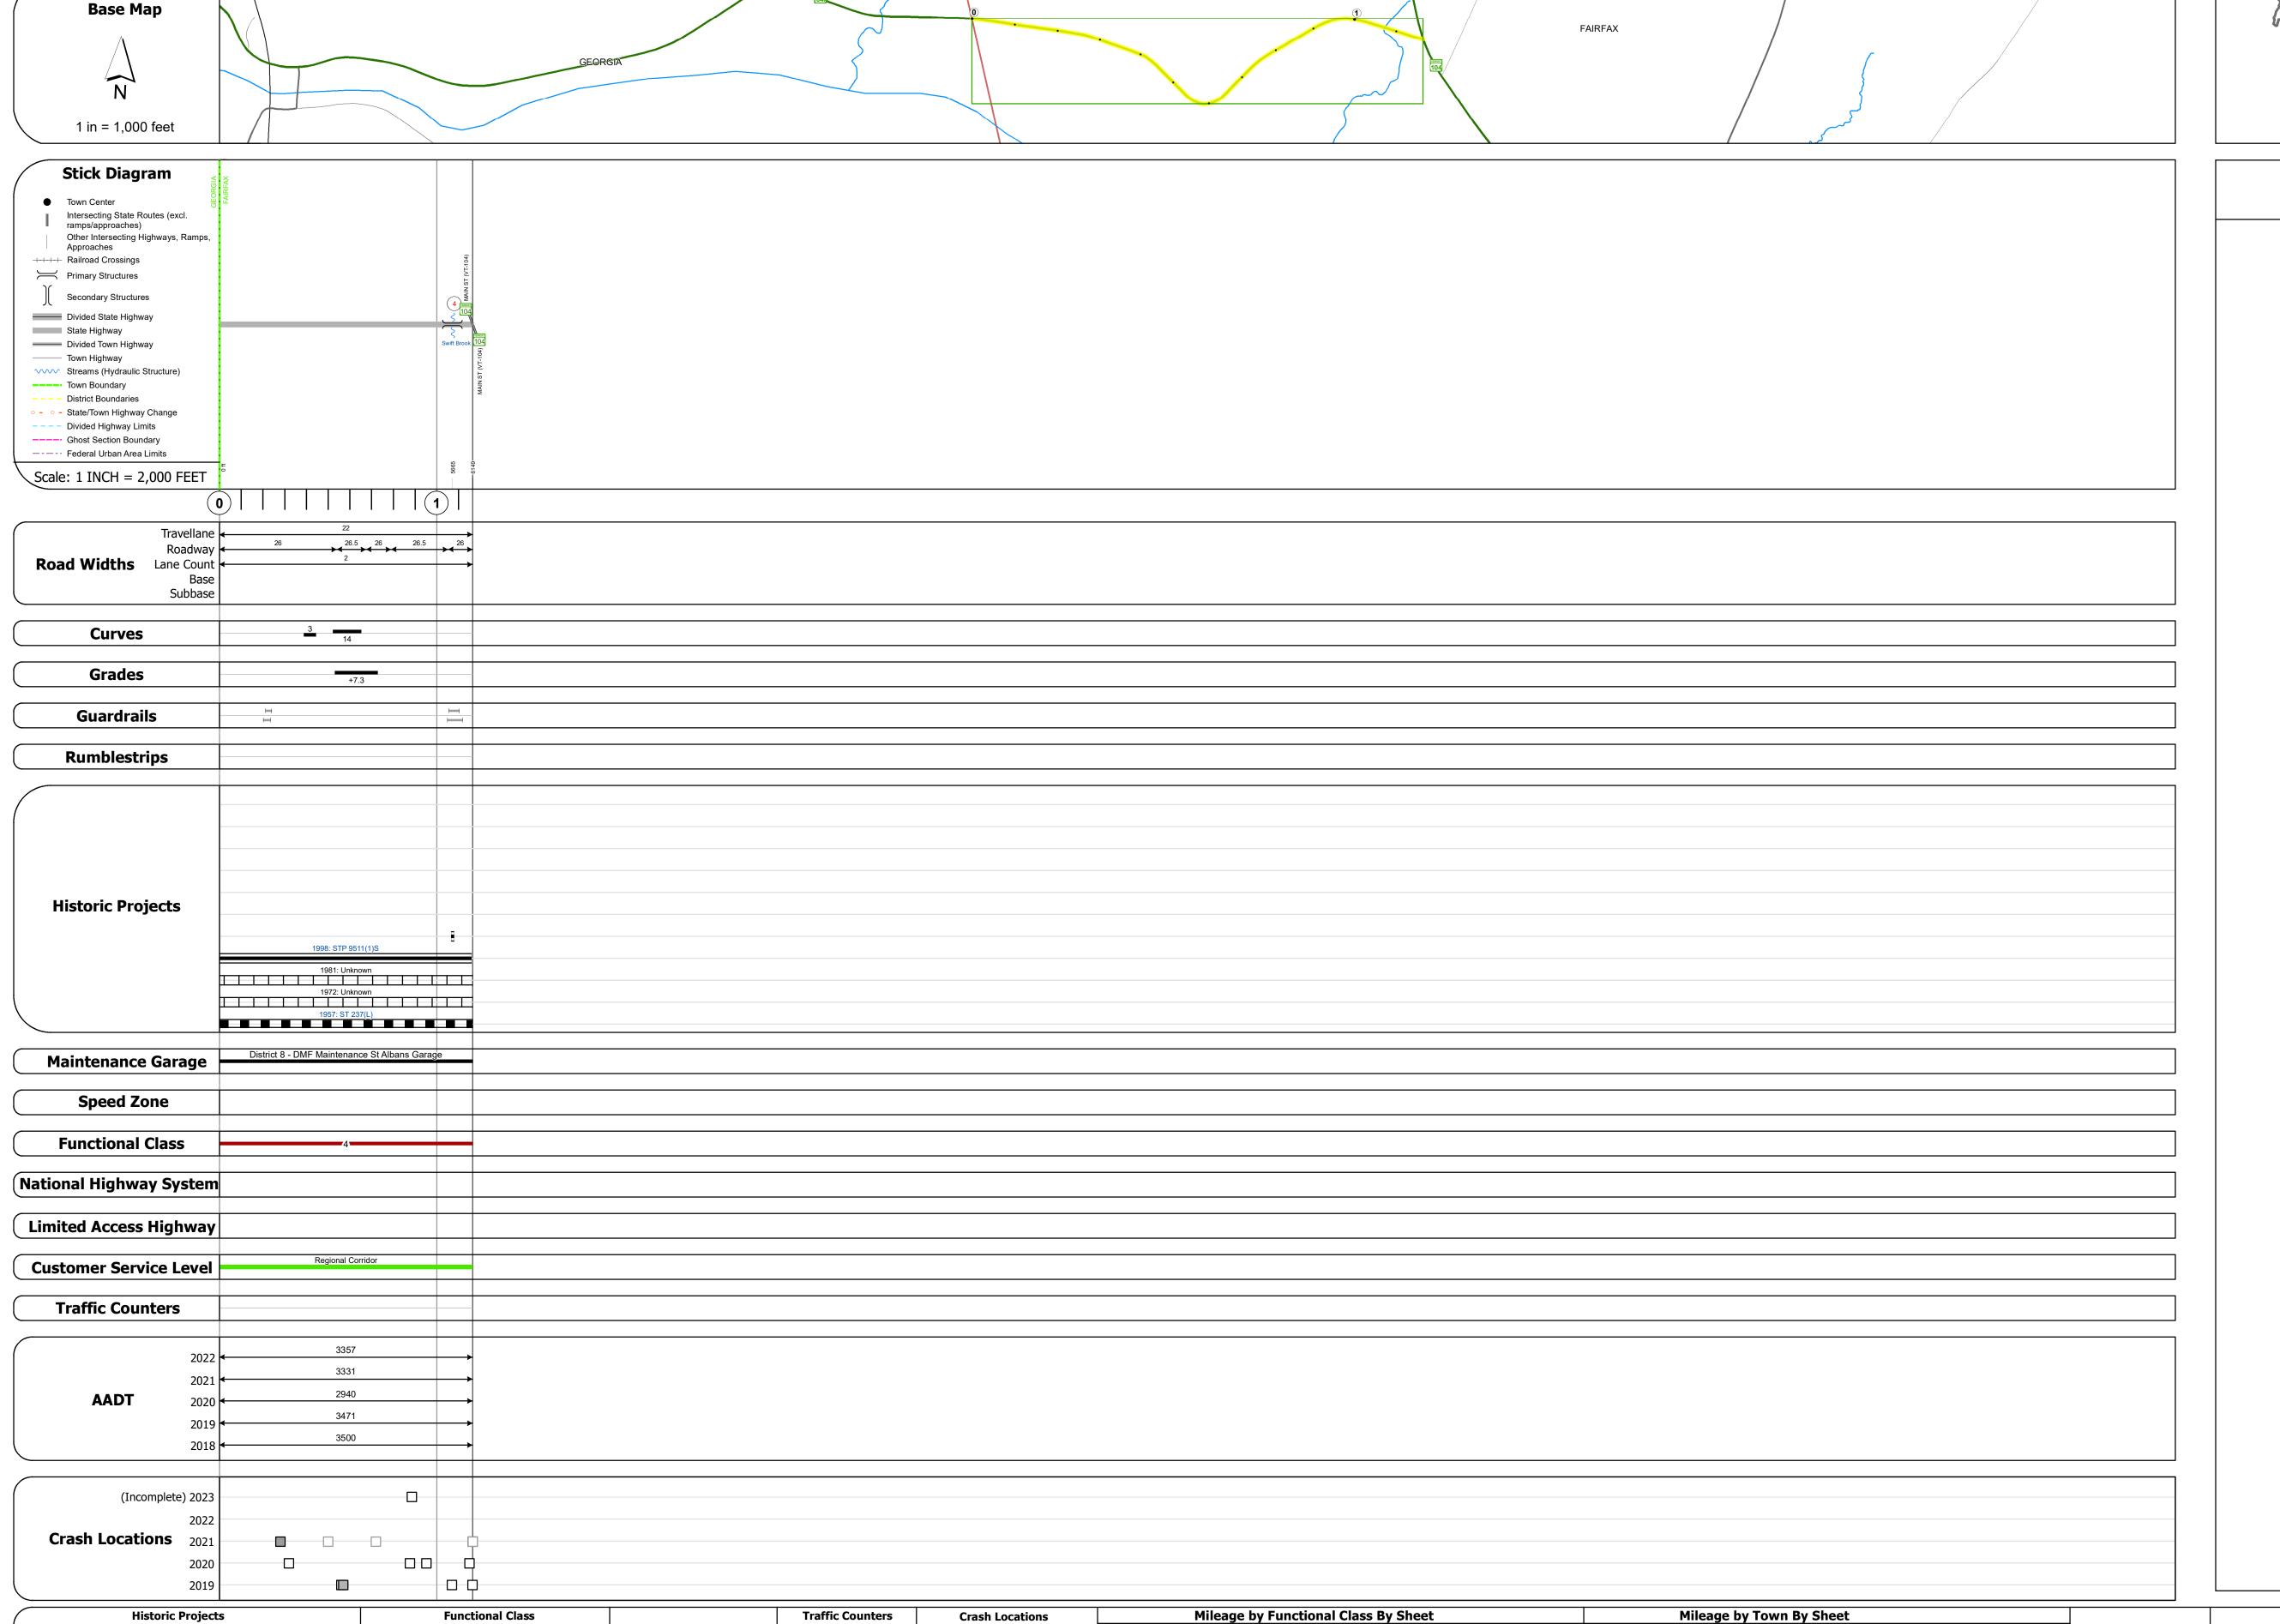

## **Route Log and Progress Chart**

**DRAFT** Please Note: Errors and Omissions May Exist. Contact the VTrans Mapping Section with questions or concerns.

FAIRFAX - V104A0604

Page Total Mileage: 1.165 mi

1.165 of 1.165

Page Total Mileage: 1.165 mi

**DISTRICT** 

**DISTRICT TOWN ROUTE FAIRFAX** VT-104A

Maintenance: State

■ Fatal □ Property Damage Only 023

High Crash Locations (HCL's)

HCL No. 201 - 300 (21 - 30)

1 - 100 (1 - 10) 301 - 400 (31 - 40)

Sections (& Intersections)

4 - Minor Arterial

Continuous (CTC)

▲ Short-Term, Scheduled

△ Short-Term, Unscheduled

Left (degrees) Right grade up

**TOWN ROUTE** Date: 09/23/23 VT-104A 1 of 1 **FAIRFAX** ETE mileage: TWN mileage: 3.362 to 4.527 0.0 to 1.165

1 - Interstate
System
3 - Principal
Arterial
2 - Other
4 - Minor

2 - Other 4 - Minor Arterial

Unknown Bituminous Concrete
Retreatment Bituminous Macadam
Gravel

Skinny Mix Concrete

ःः Bituminous Seal **L** Gravel

Resurface

Bituminous Macadam

Cold Plane and

Bituminous Concrete

Concrete

Concrete

Concrete