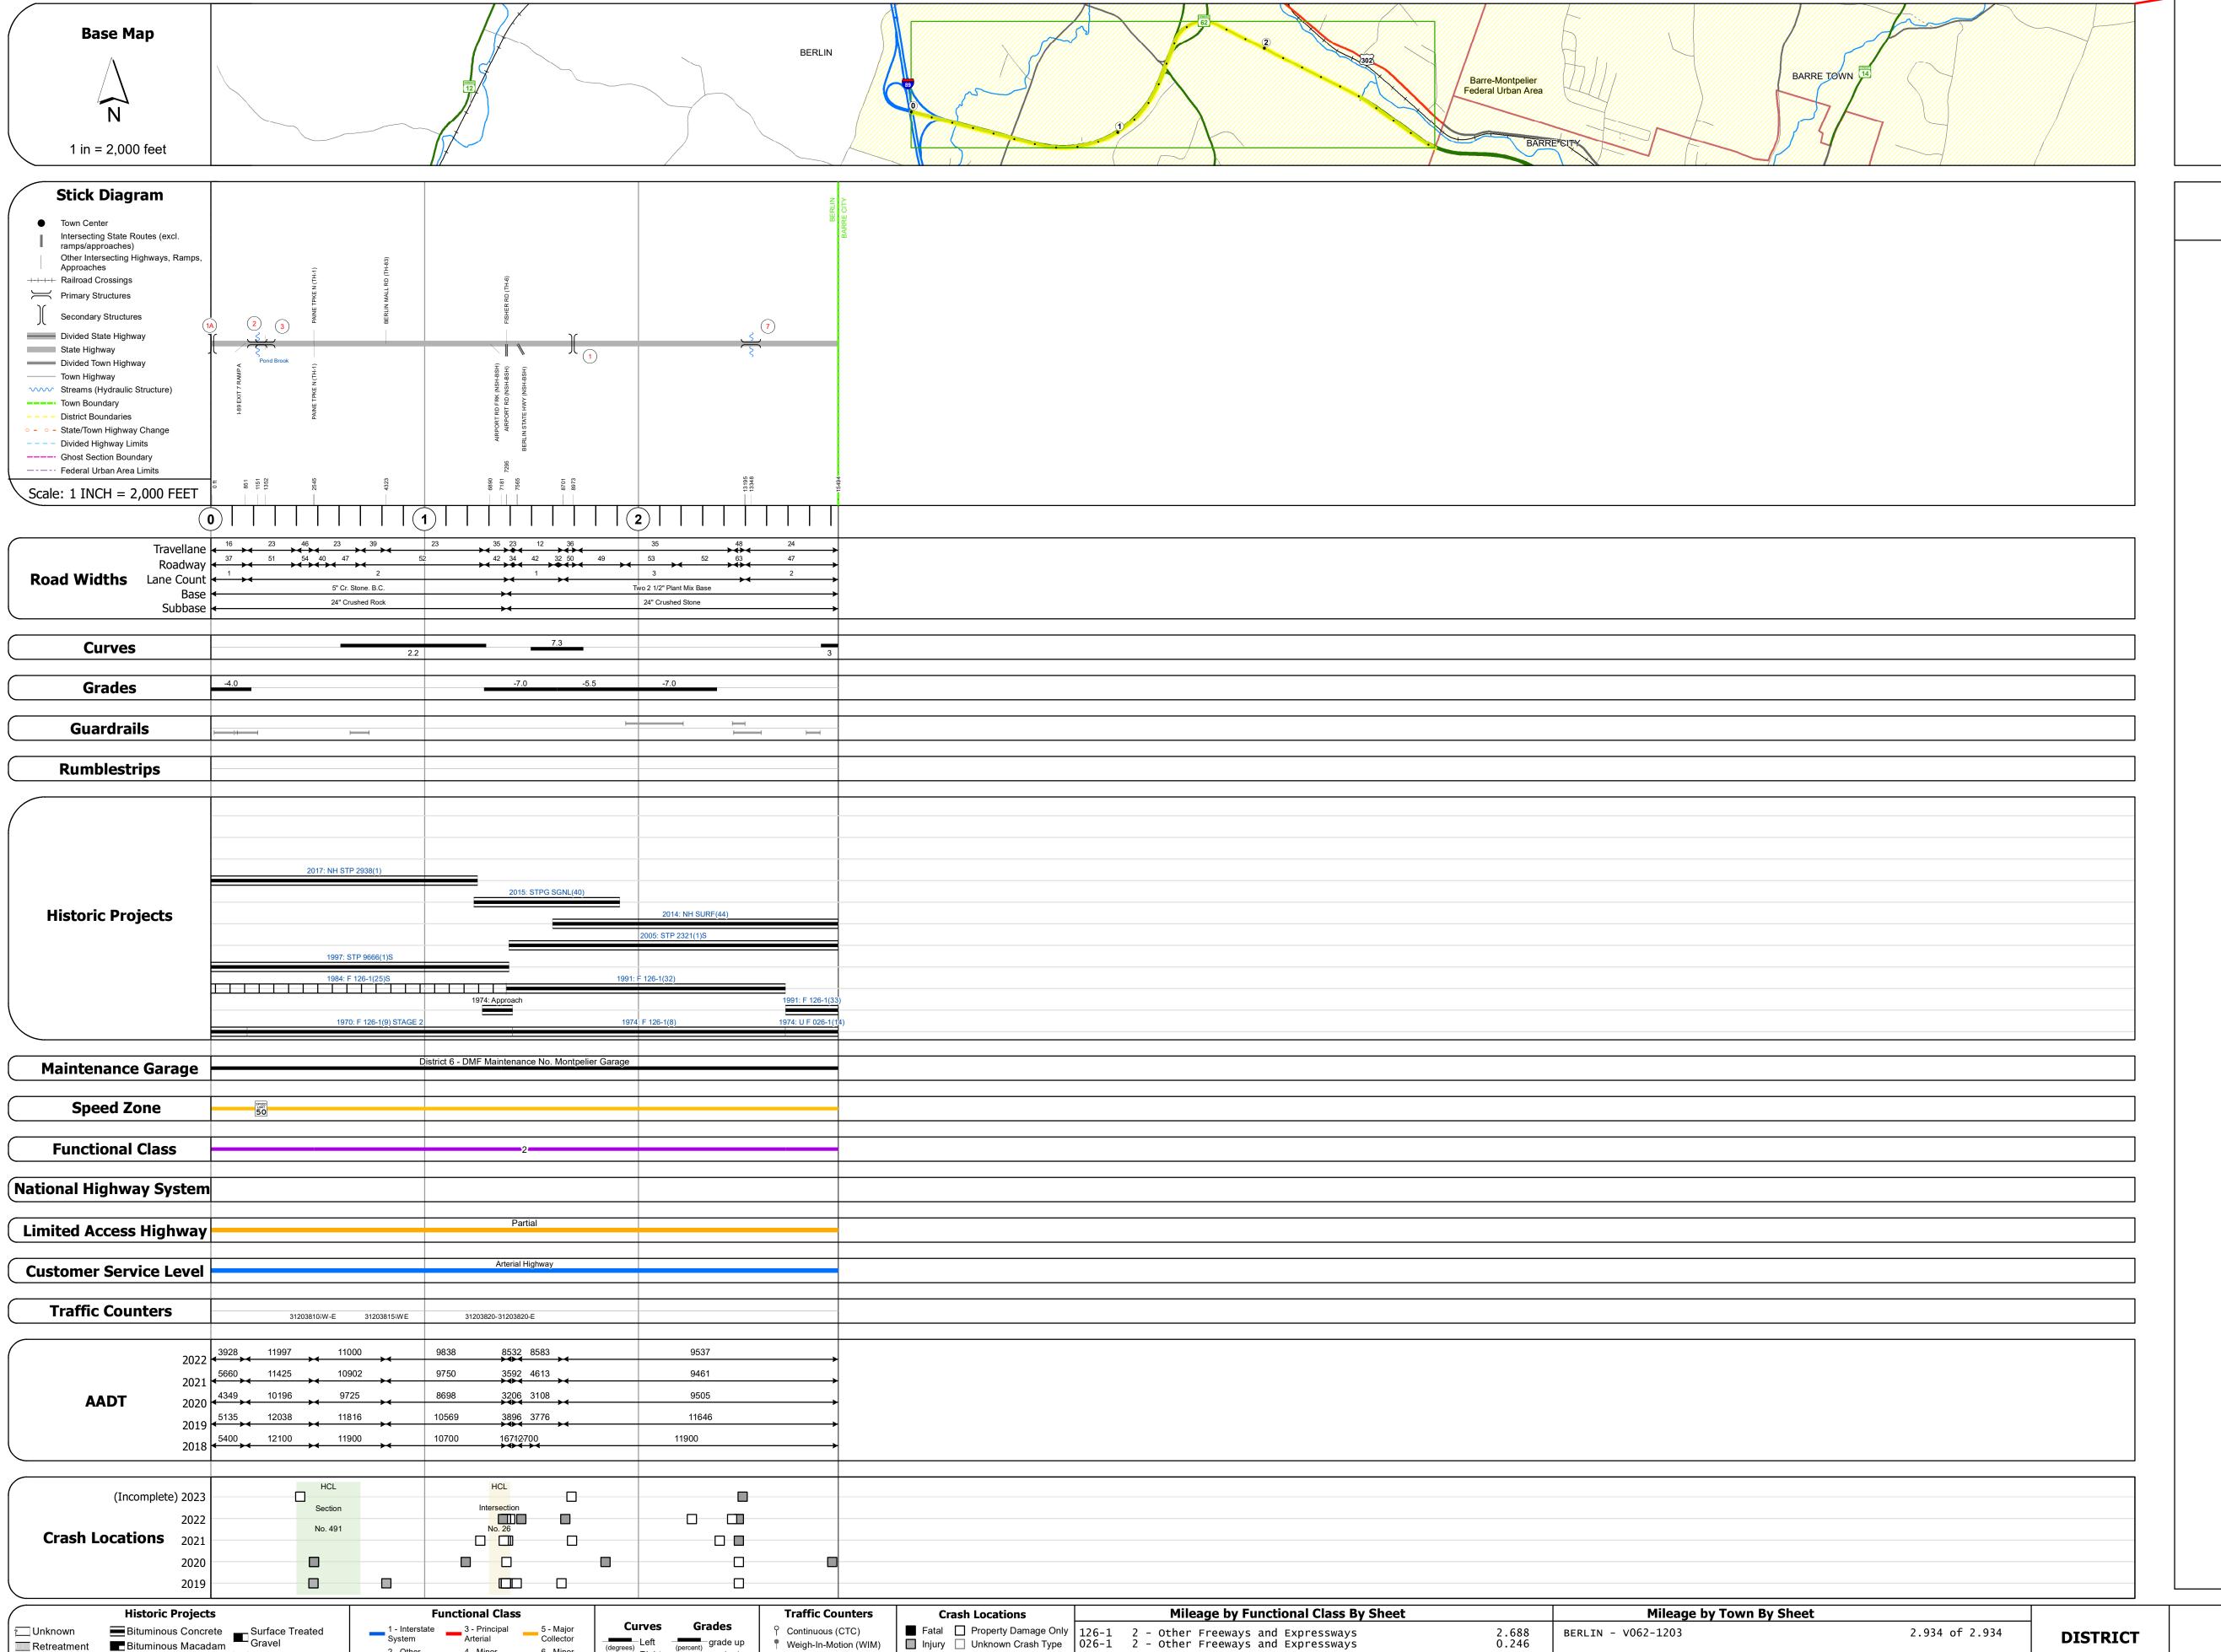

## **Route Log and Progress Chart**

**DRAFT** Please Note: Errors and Omissions May Exist. Contact the VTrans Mapping Section with questions or concerns.

**DISTRICT TOWN ROUTE BERLIN** VT-62

2.934 of 2.934

Page Total Mileage: 2.934 mi

**DISTRICT** 

BERLIN - V062-1203

Page Total Mileage: 2.934 mi

| STRUCTURE | DESCRIPTIONS |
|-----------|--------------|
|-----------|--------------|

Unknown 1A: Structure No. 200089038N12032 Structure Type: Unknown

Culvert - 1970 Structure No. 300126000212031 Length: 8' Under Clearance: 9.0' Weight Limit: 0 Facility Carried: VT62 Structure Type: CGMPP Features Intersected: BROOK

Inspection Date: 10/2022

Maintenance: State

Bridge 3: Culvert - 1970 Structure No. 301261000312031 Length: 9' Under Clearance: 7.0' Weight Limit: 0 Facility Carried: VT62 Structure Type: RC PIPE Features Intersected: WATER MAIN SLEEVE Inspection Date: 10/2022 Maintenance: State

Unknown 1: Structure No. 206200000112032 Structure Type: Unknown Culvert - 1974 Structure No. 300126000712031

Under Clearance: 6.0' Weight Limit: 0 Facility Carried: VT62 Structure Type: CGMPP Features Intersected: BROOK Inspection Date: 10/2022 Maintenance: State

2 - Other 4 - Minor Freeways and Arterial

Collector

Left (percent) grade up grade dow

▲ Short-Term, Scheduled

△ Short-Term, Unscheduled

**High Crash Locations (HCL's)** 

HCL No. 201 - 300 (21 - 30)

1 - 100 (1 - 10) 301 - 400 (31 - 40)

Sections (& Intersections)

Unknown

Resurface

■ Bituminous Mix

Skinny Mix Concrete

ःः Bituminous Seal **L** Gravel

Retreatment Bituminous Macadam

Cold Plane and
Bituminous Concrete

Concrete

Bituminous Macadam

Plant Mix

Reclaimed Base and
Bituminous Concrete