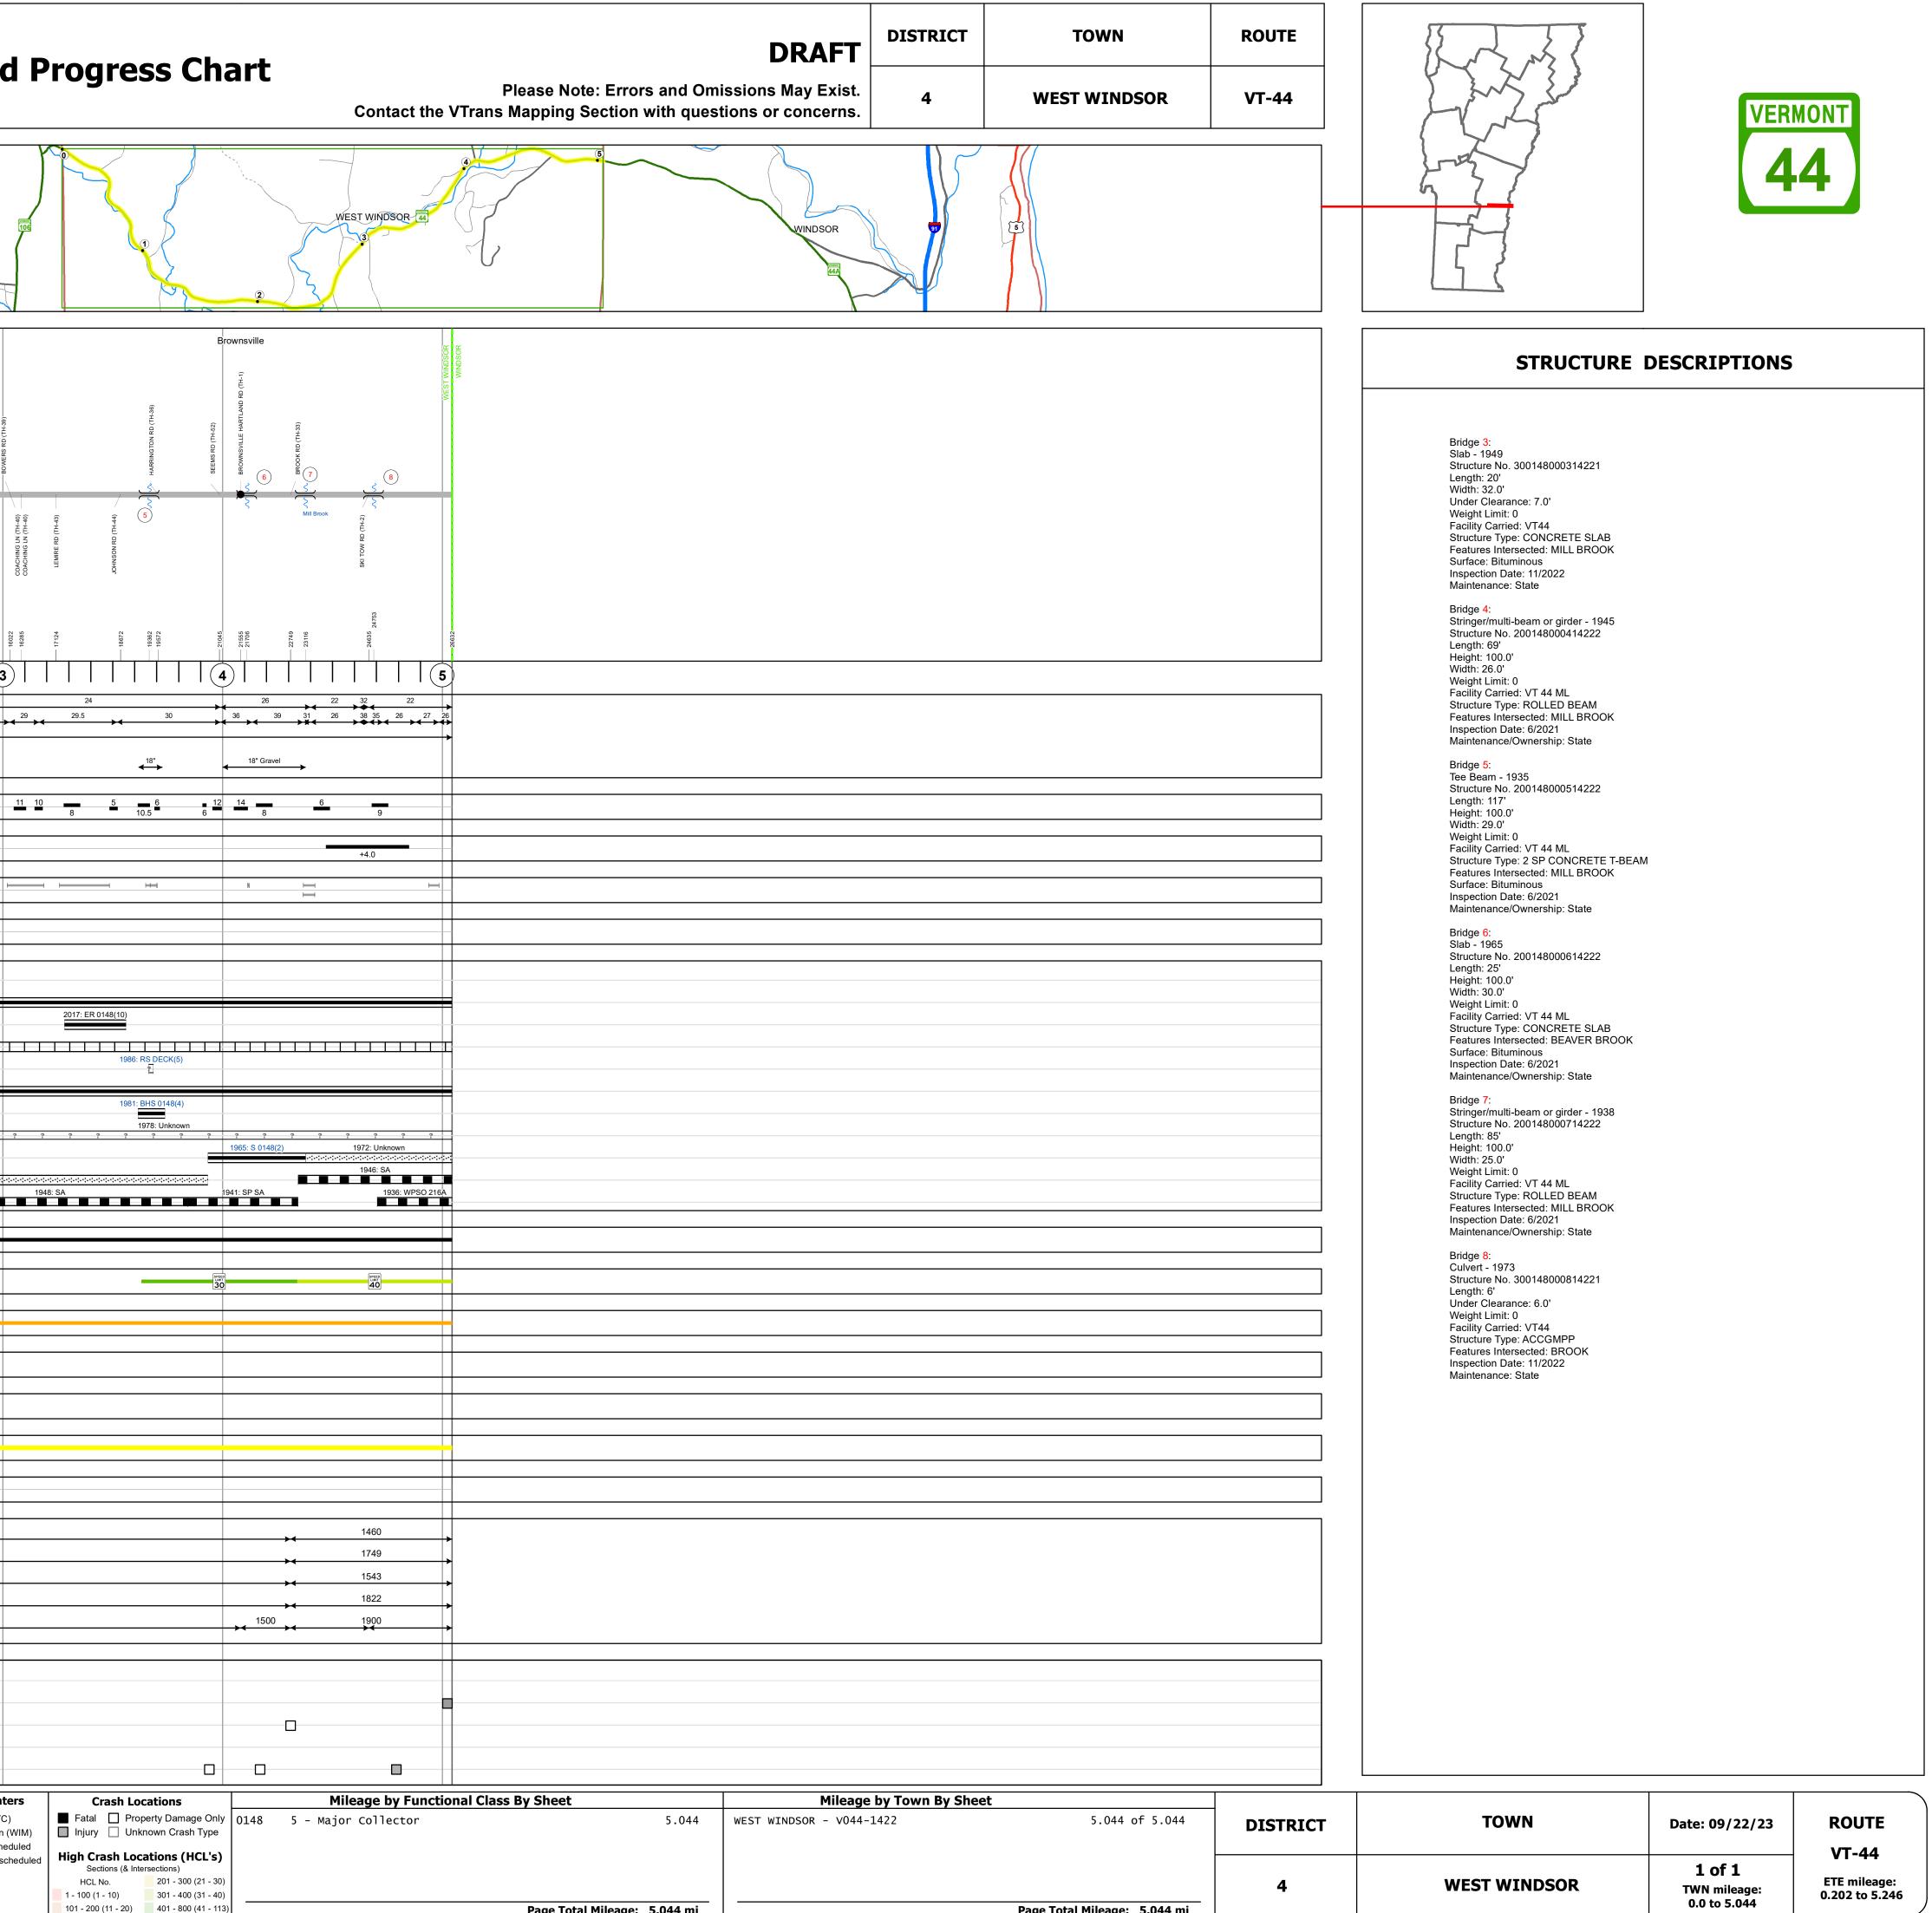

## **Route Log and Progress Chart**

| Base Map                                                                                                                                                                                                                                                                                                                                                    |                                                                            | READING                                                                                   |                                                                                              |
|-------------------------------------------------------------------------------------------------------------------------------------------------------------------------------------------------------------------------------------------------------------------------------------------------------------------------------------------------------------|----------------------------------------------------------------------------|-------------------------------------------------------------------------------------------|----------------------------------------------------------------------------------------------|
| 1 in = 0.6 miles                                                                                                                                                                                                                                                                                                                                            | CAVENDISH                                                                  |                                                                                           |                                                                                              |
| <ul> <li>Stick Diagram</li> <li>Town Center</li> <li>Intersecting State Routes (excl. ramps/approaches)</li> <li>Other Intersecting Highways, Ramps, Approaches</li> <li>H++++ Railroad Crossings</li> <li>Primary Structures</li> <li>Secondary Structures</li> <li>Divided State Highway</li> <li>State Highway</li> <li>Divided Town Highways</li> </ul> | WEST WINDSOR                                                               | RUSH MEADOW RD (TH-8)                                                                     | MESTGATE RD (TH-38)<br>MESTGATE RD (TH-38)<br>BIBLE HILL RD (TH-30)<br>BIBLE HILL RD (TH-30) |
| Town Highway<br>Streams (Hydraulic Structure)<br>Town Boundary<br>District Boundaries<br>State/Town Highway Change<br>Divided Highway Limits<br>Ghost Section Boundary<br>Federal Urban Area Limits<br>Scale: 1 INCH = 2,000 FEET                                                                                                                           | 011<br>1477                                                                | — 5641<br>— 6918<br>— 7065<br>7065                                                        |                                                                                              |
|                                                                                                                                                                                                                                                                                                                                                             | 0                                                                          | <b>1</b> )                       (:                                                       | 2)               3                                                                           |
| Travellane<br>Roadway<br>Road Widths Lane Count<br>Base<br>Subbase                                                                                                                                                                                                                                                                                          | <u>4</u> <u>23.5</u> <u>25</u> <u>25</u> <u>25</u>                         | 22<br>24 26 27                                                                            | 28 27 26 28 28.5<br>2                                                                        |
| Curves                                                                                                                                                                                                                                                                                                                                                      | 7 12 4 7                                                                   | 7 <u>10</u><br>9 7 10                                                                     | 5 6 9                                                                                        |
| Credes                                                                                                                                                                                                                                                                                                                                                      |                                                                            |                                                                                           |                                                                                              |
| Grades                                                                                                                                                                                                                                                                                                                                                      |                                                                            |                                                                                           |                                                                                              |
| Guardrails                                                                                                                                                                                                                                                                                                                                                  |                                                                            | H<br>H                                                                                    | I                                                                                            |
| Rumblestrips                                                                                                                                                                                                                                                                                                                                                |                                                                            |                                                                                           |                                                                                              |
| Historic Projects                                                                                                                                                                                                                                                                                                                                           |                                                                            | 1972: Un                                                                                  |                                                                                              |
| Maintenance Garage                                                                                                                                                                                                                                                                                                                                          |                                                                            |                                                                                           | District 4 - DMF Maintenance Windsor Garage                                                  |
| <b>Speed Zone</b>                                                                                                                                                                                                                                                                                                                                           |                                                                            |                                                                                           |                                                                                              |
| Functional Class                                                                                                                                                                                                                                                                                                                                            |                                                                            |                                                                                           | 5                                                                                            |
|                                                                                                                                                                                                                                                                                                                                                             |                                                                            |                                                                                           |                                                                                              |
| National Highway System                                                                                                                                                                                                                                                                                                                                     |                                                                            |                                                                                           |                                                                                              |
| Limited Access Highway                                                                                                                                                                                                                                                                                                                                      |                                                                            |                                                                                           |                                                                                              |
| Customer Service Level                                                                                                                                                                                                                                                                                                                                      |                                                                            |                                                                                           | Local Connector                                                                              |
| Traffic Counters                                                                                                                                                                                                                                                                                                                                            |                                                                            |                                                                                           |                                                                                              |
| 2022<br>2021<br><b>AADT</b> 2020<br>2019<br>2018                                                                                                                                                                                                                                                                                                            | 809<br>714<br>843<br>850                                                   | → · · · · · · · · · · · · · · · · · · ·                                                   | 1299<br>1791<br>1581<br>1867<br>1300                                                         |
| (Incomplete) 2023<br>2022<br>Crash Locations 2021<br>2020<br>2019<br>Historic Project                                                                                                                                                                                                                                                                       |                                                                            |                                                                                           | Traffic Count                                                                                |
| <ul> <li>Unknown</li> <li>Retreatment</li> <li>Resurface</li> <li>Bituminous Mix</li> <li>Skinny Mix</li> <li>Bituminous Seal</li> <li>Bituminous Seal</li> </ul>                                                                                                                                                                                           | dam Gravel<br>☐ Plant Mix<br>ete Reclaimed Base and<br>Bituminous Concrete | Arterial Collector<br>4 - Minor 6 - Minor<br>Arterial Collector<br>(degrees)<br>(degrees) | Inves     Grades       Left                                                                  |

Page Total Mileage: 5.044 mi

Page

| 5.044 of 5.044             | DISTRICT | ΤΟΨΝ         | Date: 09/22/23                                | ROUTE<br>VT-44                 |   |
|----------------------------|----------|--------------|-----------------------------------------------|--------------------------------|---|
|                            | 4        | WEST WINDSOR | <b>1 of 1</b><br>TWN mileage:<br>0.0 to 5.044 | ETE mileage:<br>0.202 to 5.246 |   |
| ge Total Mileage: 5.044 mi |          |              | 0.0 to 5.044                                  |                                | ′ |