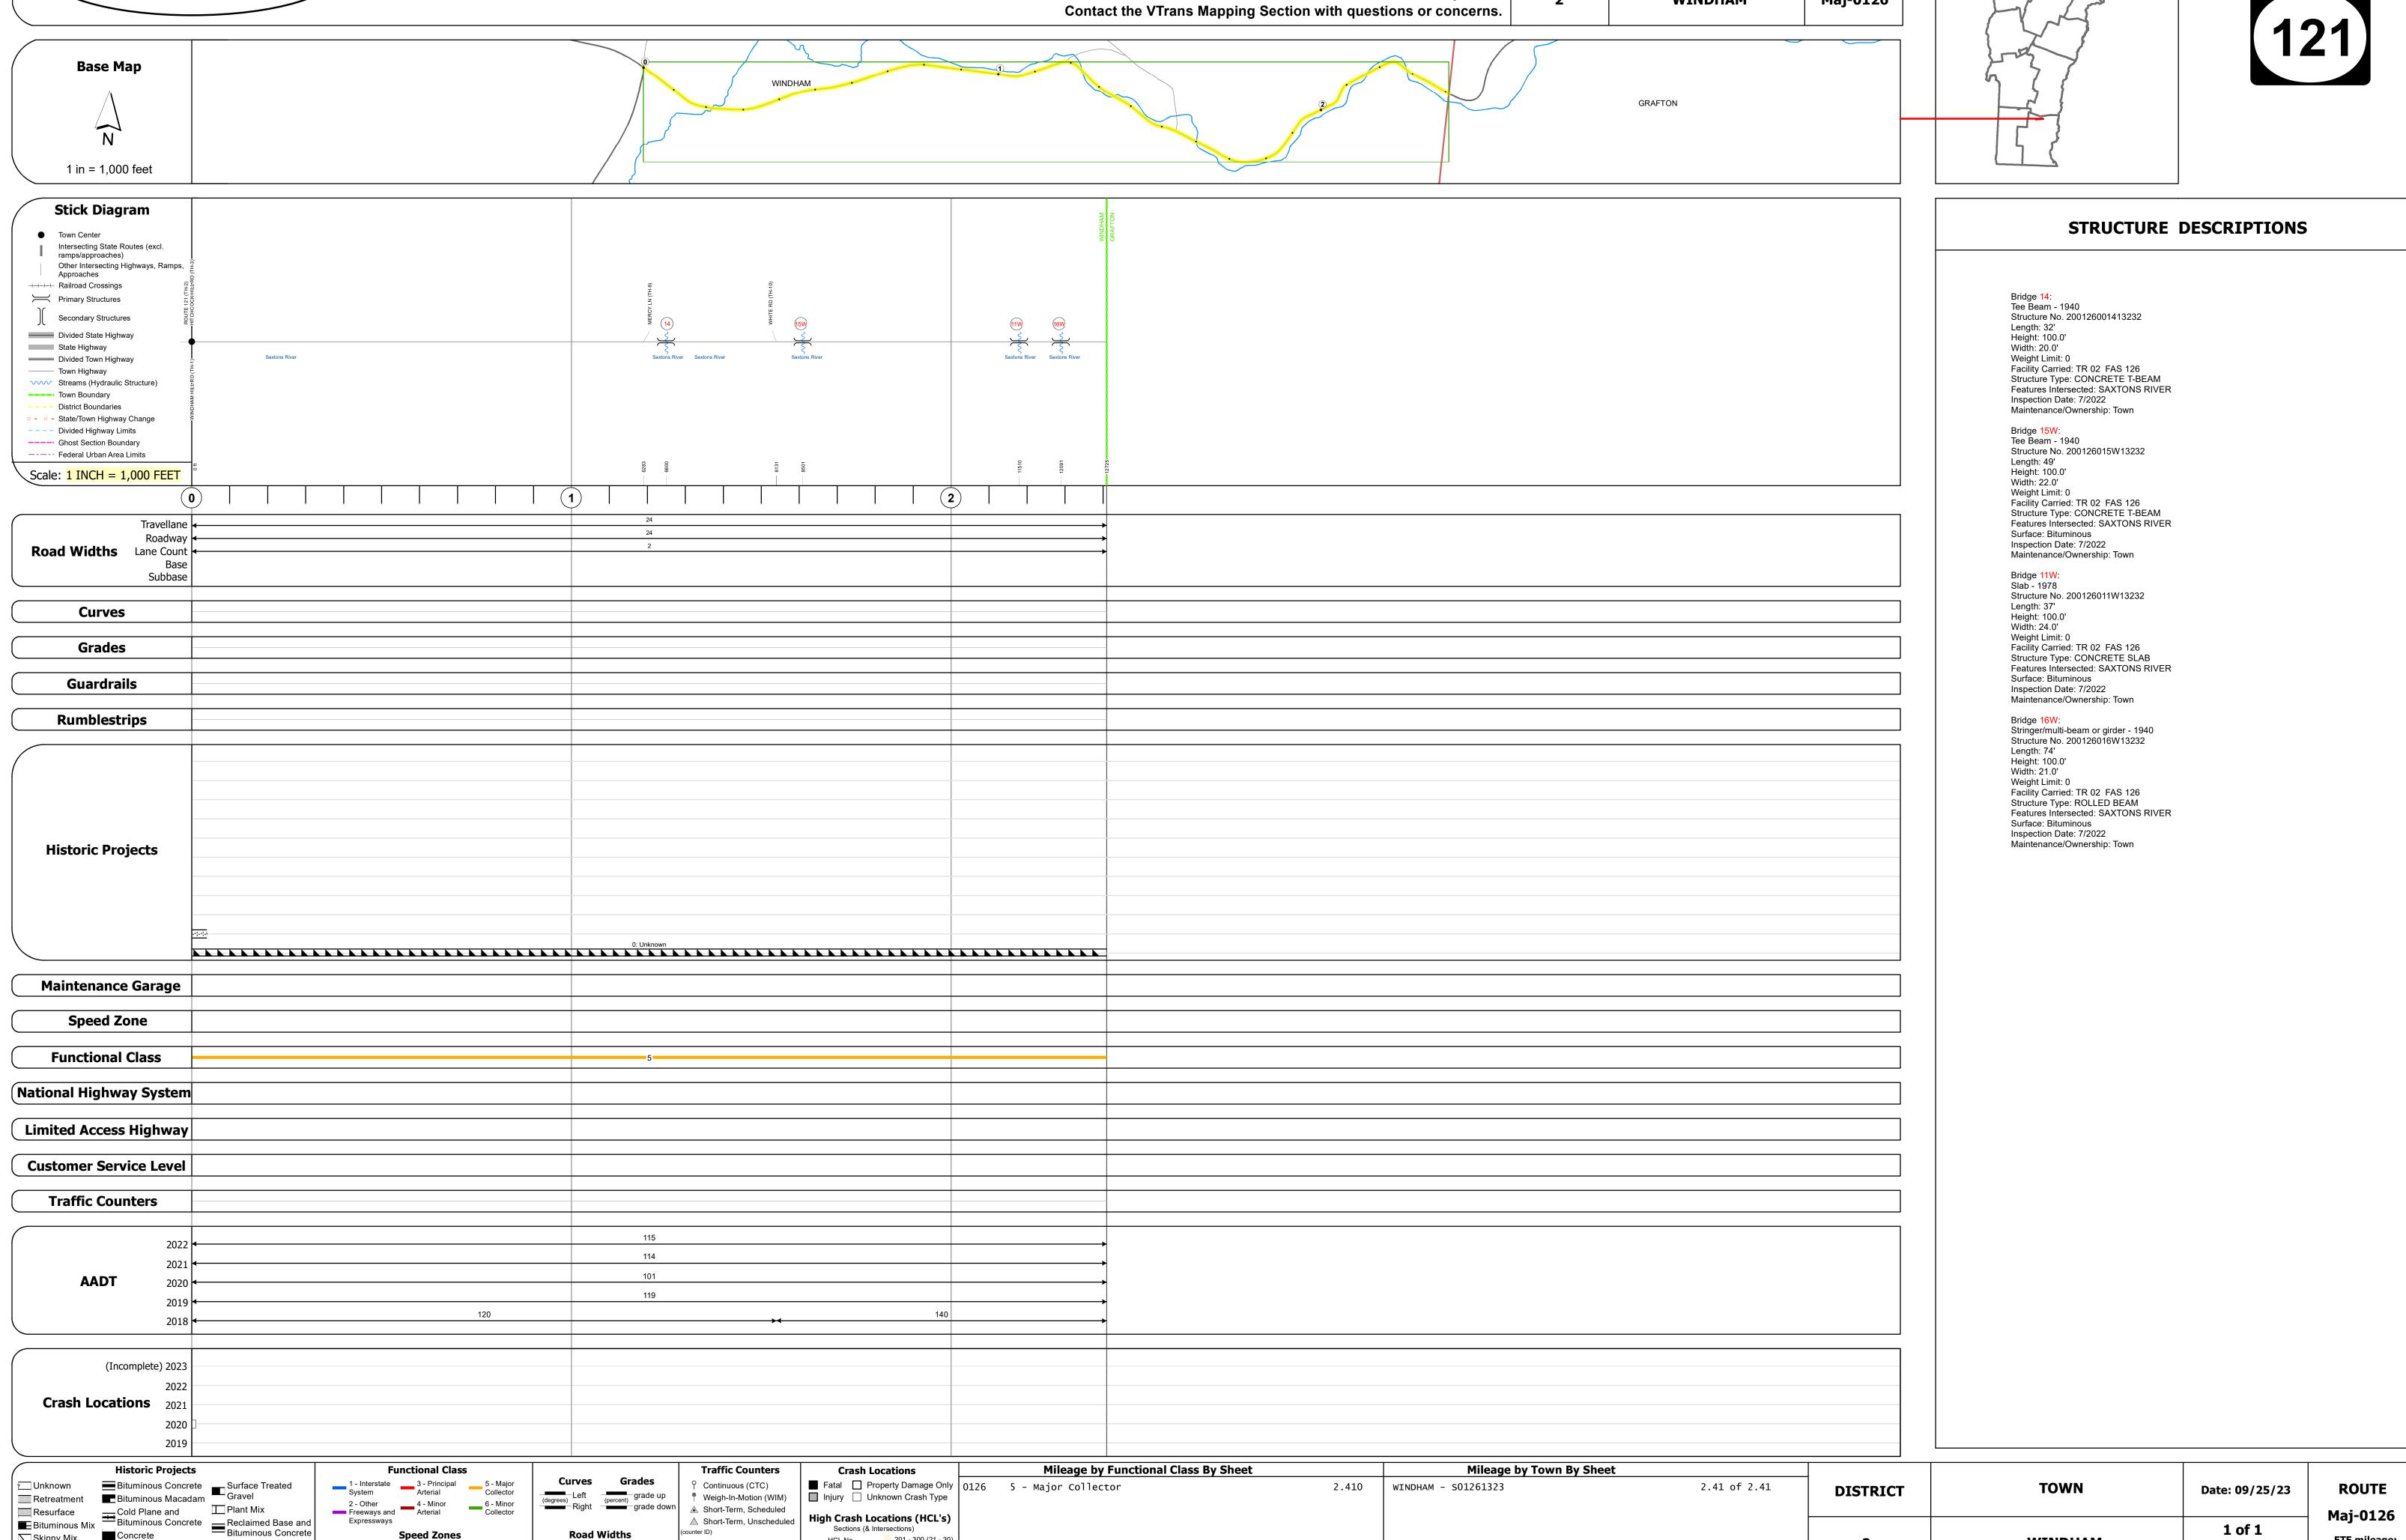

## **Route Log and Progress Chart**

High Crash Locations (HCL's)

1 - 100 (1 - 10) 301 - 400 (31 - 40)

Sections (& Intersections) HCL No. 201 - 300 (21 - 30)

△ Short-Term, Unscheduled

**DRAFT** Please Note: Errors and Omissions May Exist.

**DISTRICT TOWN ROUTE WINDHAM** Maj-0126

Page Total Mileage: 2.410 mi

Skinny Mix Concrete

ःः Bituminous Seal **L** Gravel

Page Total Mileage: 2.41 mi

**WINDHAM** 

1 of 1

TWN mileage:

0.0 to 2.41