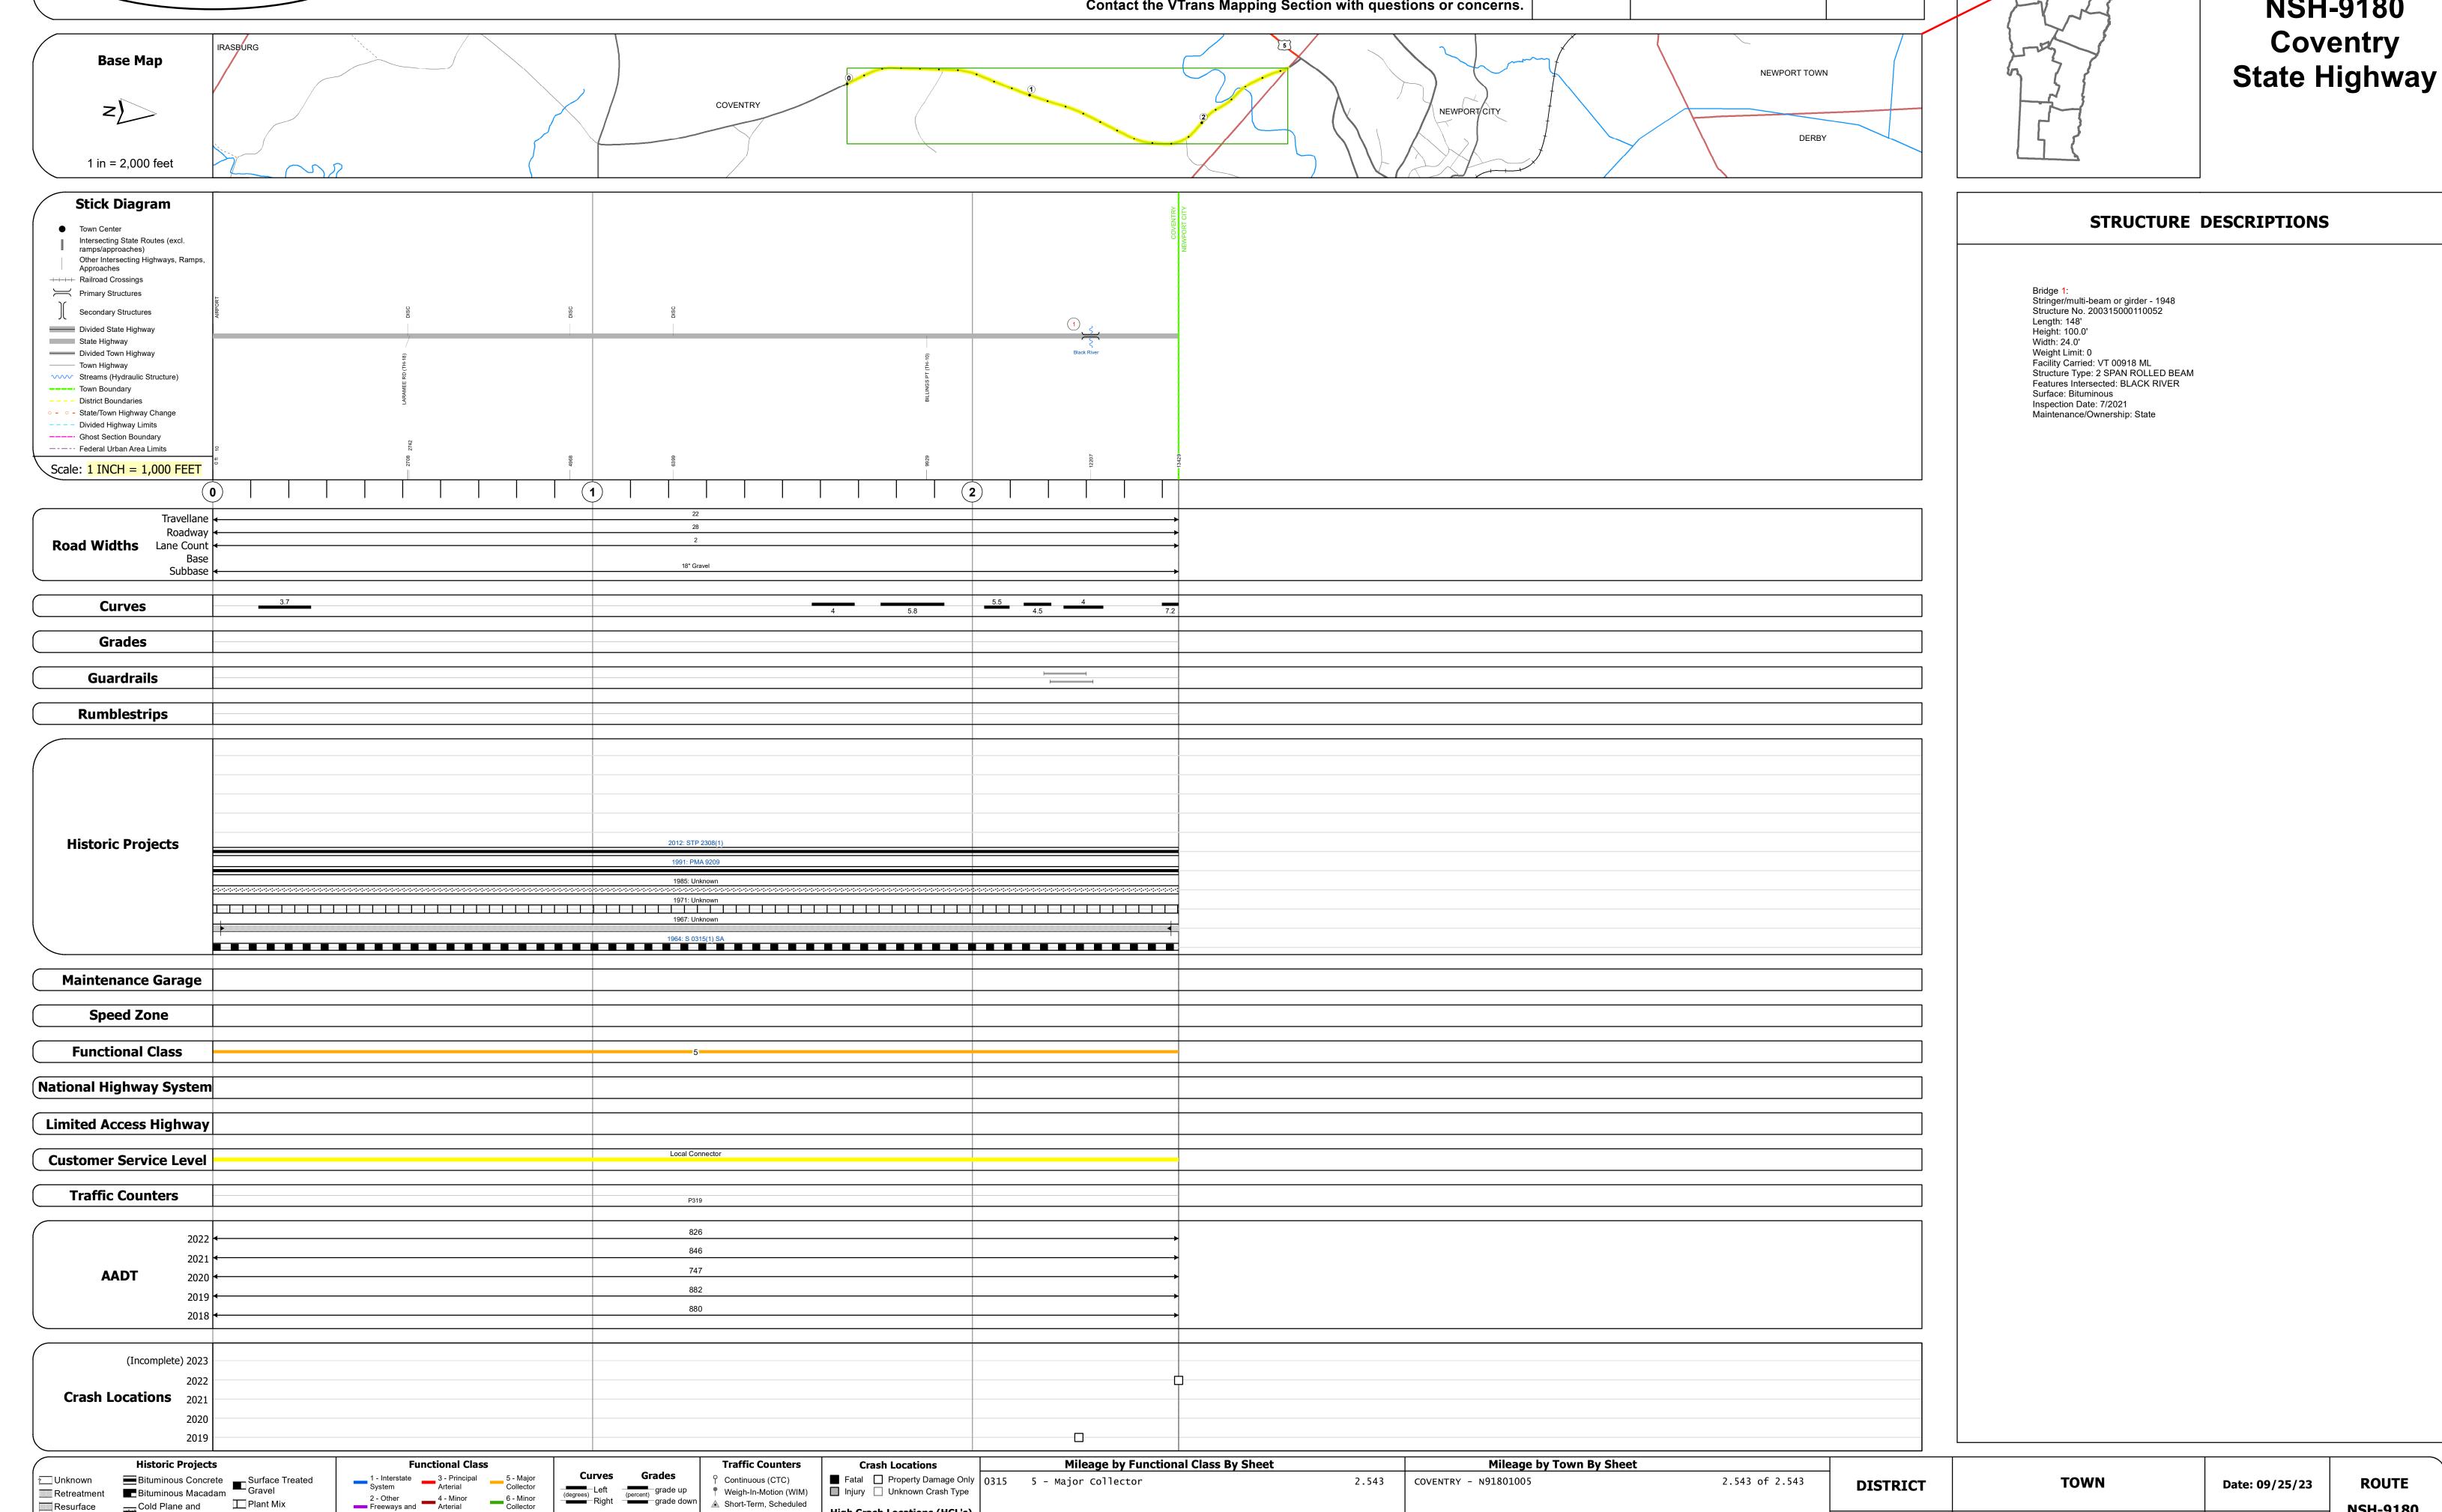

## **Route Log and Progress Chart**

**DRAFT** Please Note: Errors and Omissions May Exist. Contact the VTrans Mapping Section with questions or concerns.

**DISTRICT TOWN ROUTE COVENTRY** NSH-9180

**NSH-9180** Coventry

Page Total Mileage: 2.543 mi

▲ Short-Term, Scheduled

△ Short-Term, Unscheduled

High Crash Locations (HCL's)

HCL No. 201 - 300 (21 - 30)

1 - 100 (1 - 10) 301 - 400 (31 - 40)

Sections (& Intersections)

Resurface
Bituminous Mix
Bituminous Concrete

Cold Plane and
Bituminous Concrete

Concrete

Concrete

Skinny Mix Concrete

ःः Bituminous Seal **L** Gravel

Page Total Mileage: 2.543 mi

1 of 1

TWN mileage:

0.0 to 2.543