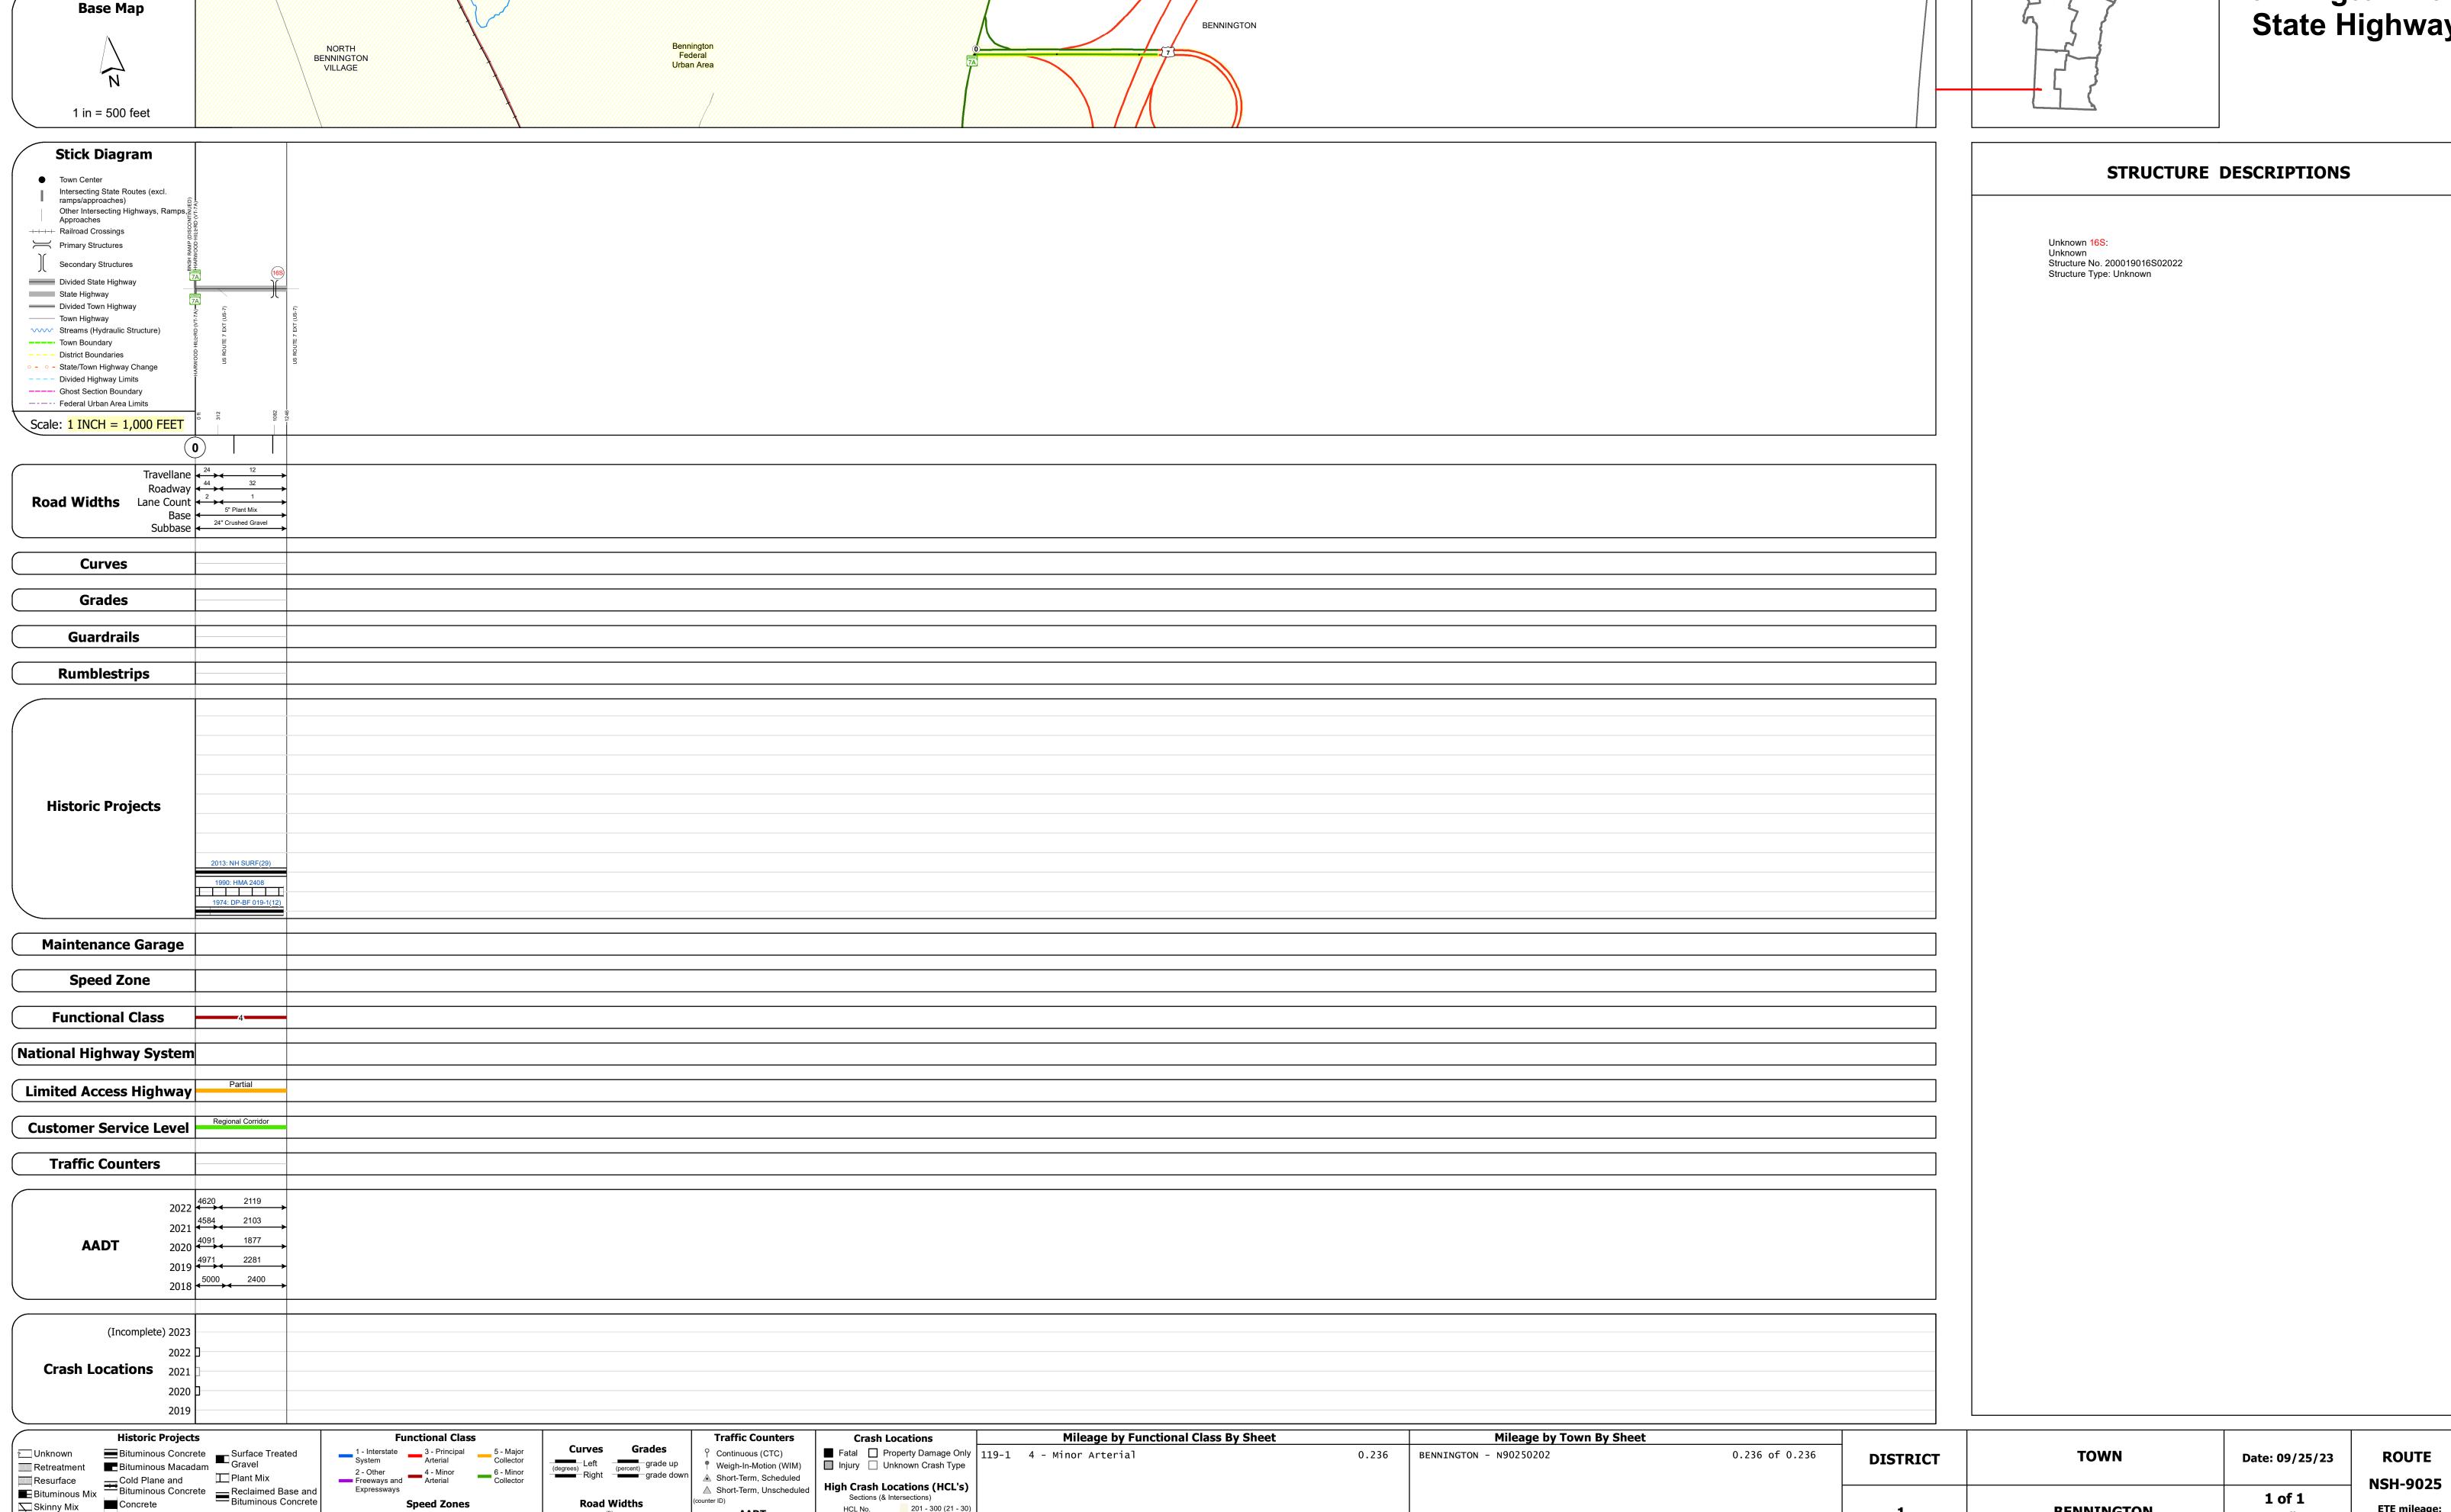

## **Route Log and Progress Chart**

High Crash Locations (HCL's)

1 - 100 (1 - 10) 301 - 400 (31 - 40)

101 - 200 (11 - 20) 401 - 800 (41 - 113)

Sections (& Intersections) HCL No. 201 - 300 (21 - 30)

△ Short-Term, Unscheduled

**DRAFT** Please Note: Errors and Omissions May Exist. Contact the VTrans Mapping Section with questions or concerns. **DISTRICT TOWN ROUTE BENNINGTON** NSH-9025

Page Total Mileage: 0.236 mi

**NSH-9025 Bennington North** State Highway

1 of 1

TWN mileage:

0.0 to 0.236

0.0 to 0.236

**BENNINGTON** 

Page Total Mileage: 0.236 mi

SPEED SPEED

Skinny Mix Concrete

⊡ Bituminous Seal Gravel