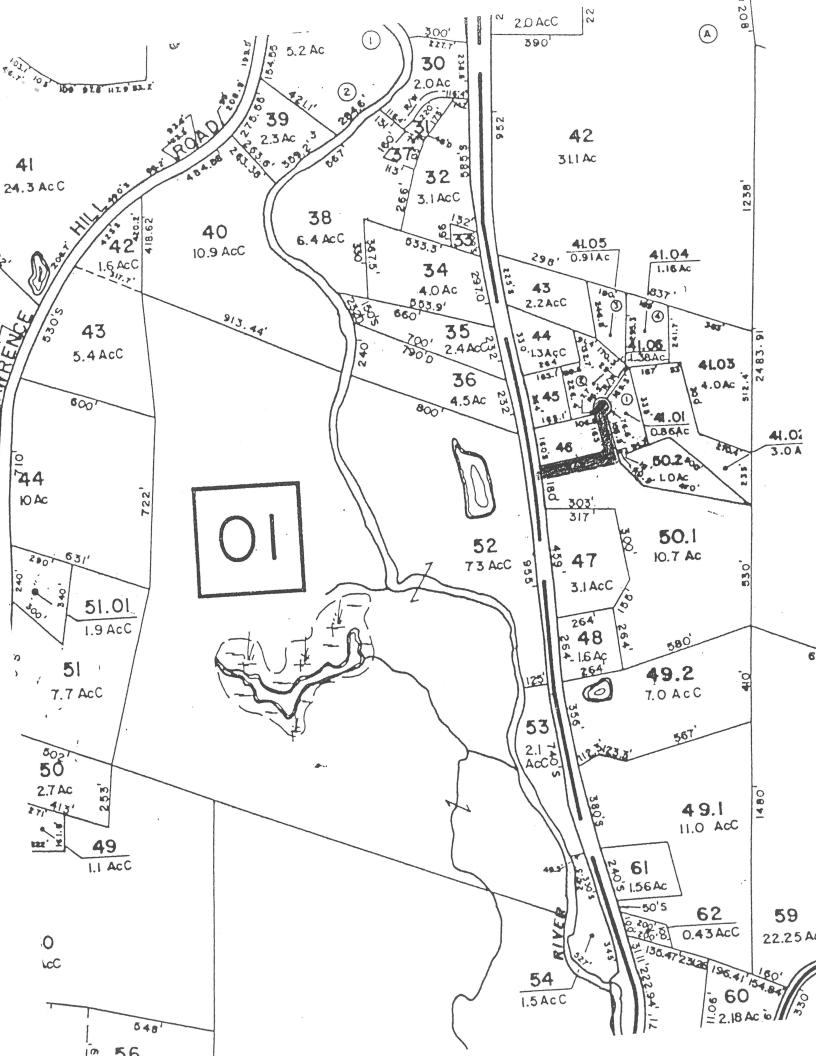

## . Review deed and acceptance of Maple Hill Road.

Motion to accept Maple Hill Road into the Town Highway System: Seconded: Unanimous.

Comment: It would appear, as per letter from Town Attorney, Sarah E.Vail, dated March 19, 1995 that all conditions of acceptance of the road have been met.

Beginning at point marked by an iron pipe set along the easterly right-of-way limits of Vermont Route 100, so-called, said point marking the southwesterly corner of premises now or formerly of Thomas and Corliss Walsh and the northwest corner of premises now or formerly of Carlene Lindgren which point also marks the northwest corner of the right-of-way limits of Maple Hill Road, socalled; thence proceeding along the southerly boundary of said Walsh and northerly boundary of said Lindgren along a stone wall south 84 degrees 20 minutes 22 seconds east a distance of 274.96 feet, more or less, to a point marked by an iron pipe, said point marking the southeasterly corner of said Walsh; thence along the easterly boundary of said Walsh along a stone wall north 3 degrees, 05 minutes 47 seconds east a distance of 165.00 feet, more or less, to an iron pipe; thence continuing north 3 degrees 05 minutes 47 seconds east a distance of 7.72 feet to a point; thence along an arc of a circle whose radius is 40 feet and is described by a culde-sac, and proceeds along what has been previously designated as Lot 2 of certain "Division of Land of Arthur G. Krueger, Weston, Vermont", said Lot 2 currently leased by Gary and Kathryn Cox, a distance of 115.33 feet, more or less, to a point marked by an iron pipe, said point marking the southwest point of the intersection of a 25 foot wide right-of-way to what have been previously designated as Lots 3 & 4 of certain "Division of Land of Arthur G. Krueger, Weston, Vermont", said Lot 3 currently owned by Rockingham Area Community Land Trust, Inc. and said Lot 4 currently leased by Daniel H. Wetherald and Katherine L. Wetherald, respectively; thence continuing along the curve a distance of 76.58 feet, more or less, to a point marked by an iron pipe; thence proceeding along the easterly right-of-way limits of Maple Hill Road, so-called and the westerly boundary of what has been previously designated as Lot 1 of certain "Division of Land of Arthur G. Krueger, Weston, Vermont" south 3 degrees 05 minutes and 47 seconds west a distance of 155.47 feet, more or less, to a point marked by an iron pipe set along the easterly right-of-way limits of Maple Hill Road and marking the northeast corner of premises now or formerly of Carlene Lindgren and the southwesterly corner of said Lot 1; thence continuing along said right-of-way limits of Maple Hill Road, socalled South 3 degrees 05 minutes 47 seconds west a distance of 48.88 feet to a point, said point marking the southeasterly corner of the right-of-way limits of said Maple Hill Road, so-called; thence proceeding north 84 degrees 20 minutes 22 seconds west a distance of 52.29 feet, more or less, to a iron pipe set in the southerly right-of-way limits of Maple Hill Road so-called; thence continuing along said northerly boundary of Lindgren north 84 degrees 20 minutes 22 seconds west a distance of 277.85 feet, more or less, to an iron pipe set in the ground along the easterly

right-of-way limits of Vermont Route 100 so-called; thence proceeding along said right-of-way limits of said Vermont Route 100 along a distance of 50.08 feet, more or less, to the point and place of beginning.

The Grantors specifically include, as part of this conveyance, the transfer of all slope rights together with all drainage rights associated with the maintenance of Maple Hill Road, so-called, to Grantee. As of the date of this conveyance, Grantee assumes the rights and responsibilities for maintaining the road as a Town Highway Class III road.

Reference is made to a survey entitled "Rockingham Area Community Land Trust, Inc. and Carlene Lindgren to the Town of Weston Maple Hill Road Weston, Vermont" by Coleman Surveys Inc., Springfield, VT, Drawing No. 1994-225 dated October 11, 1994 and to be recorded simultaneously herewith in the Town of Weston Land Records.