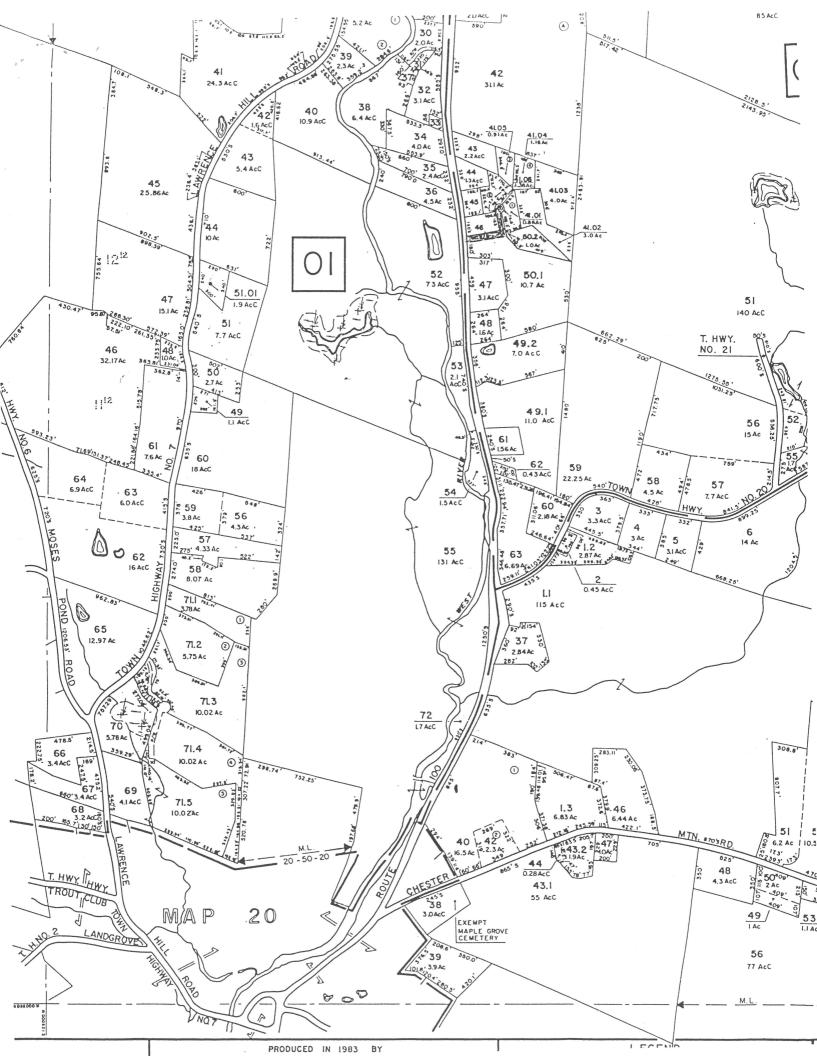

## . Review deed and acceptance of Maple Hill Road.

Motion to accept Maple Hill Road into the Town Highway System: Seconded: Unanimous.

Comment: It would appear, as per letter from Town Attorney, Sarah E.Vail, dated March 19, 1995 that all conditions of acceptance of the road have been met.

Beginning at point marked by an iron pipe set along the easterly right-of-way limits of Vermont Route 100, so-called, said point marking the southwesterly corner of premises now or formerly of Thomas and Corliss Walsh and the northwest corner of premises now or formerly of Carlene Lindgren which point also marks the northwest corner of the right-of-way limits of Maple Hill Road, socalled; thence proceeding along the southerly boundary of said Walsh and northerly boundary of said Lindgren along a stone wall south 84 degrees 20 minutes 22 seconds east a distance of 274.96 feet, more or less, to a point marked by an iron pipe, said point marking the southeasterly corner of said Walsh; thence along the easterly boundary of said Walsh along a stone wall north 3 degrees, 05 minutes 47 seconds east a distance of 165.00 feet, more or less, to an iron pipe; thence continuing north 3 degrees 05 minutes 47 seconds east a distance of 7.72 feet to a point; thence along an arc of a circle whose radius is 40 feet and is described by a culde-sac, and proceeds along what has been previously designated as Lot 2 of certain "Division of Land of Arthur G. Krueger, Weston, Vermont", said Lot 2 currently leased by Gary and Kathryn Cox, a distance of 115.33 feet, more or less, to a point marked by an iron pipe, said point marking the southwest point of the intersection of a 25 foot wide right-of-way to what have been previously designated as Lots 3 & 4 of certain "Division of Land of Arthur G. Krueger, Weston, Vermont", said Lot 3 currently owned by Rockingham Area Community Land Trust, Inc. and said Lot 4 currently leased by Daniel H. Wetherald and Katherine L. Wetherald, respectively; thence continuing along the curve a distance of 76.58 feet, more or less, to a point marked by an iron pipe; thence proceeding along the easterly right-of-way limits of Maple Hill Road, so-called and the westerly boundary of what has been previously designated as Lot 1 of certain "Division of Land of Arthur G. Krueger, Weston, Vermont" south 3 degrees 05 minutes and 47 seconds west a distance of 155.47 feet, more or less, to a point marked by an iron pipe set along the easterly right-of-way limits of Maple Hill Road and marking the northeast corner of premises now or formerly of Carlene Lindgren and the southwesterly corner of said Lot 1; thence continuing along said right-of-way limits of Maple Hill Road, socalled South 3 degrees 05 minutes 47 seconds west a distance of 48.88 feet to a point, said point marking the southeasterly corner of the right-of-way limits of said Maple Hill Road, so-called; thence proceeding north 84 degrees 20 minutes 22 seconds west a distance of 52.29 feet, more or less, to a iron pipe set in the southerly right-of-way limits of Maple Hill Road so-called; thence continuing along said northerly boundary of Lindgren north 84 degrees 20 minutes 22 seconds west a distance of 277.85 feet, more or less, to an iron pipe set in the ground along the easterly

right-of-way limits of Vermont Route 100 so-called; thence proceeding along said right-of-way limits of said Vermont Route 100 along a distance of 50.08 feet, more or less, to the point and place of beginning.

The Grantors specifically include, as part of this conveyance, the transfer of all slope rights together with all drainage rights associated with the maintenance of Maple Hill Road, so-called, to Grantee. As of the date of this conveyance, Grantee assumes the rights and responsibilities for maintaining the road as a Town Highway Class III road.

Reference is made to a survey entitled "Rockingham Area Community Land Trust, Inc. and Carlene Lindgren to the Town of Weston Maple Hill Road Weston, Vermont" by Coleman Surveys Inc., Springfield, VT, Drawing No. 1994-225 dated October 11, 1994 and to be recorded simultaneously herewith in the Town of Weston Land Records.