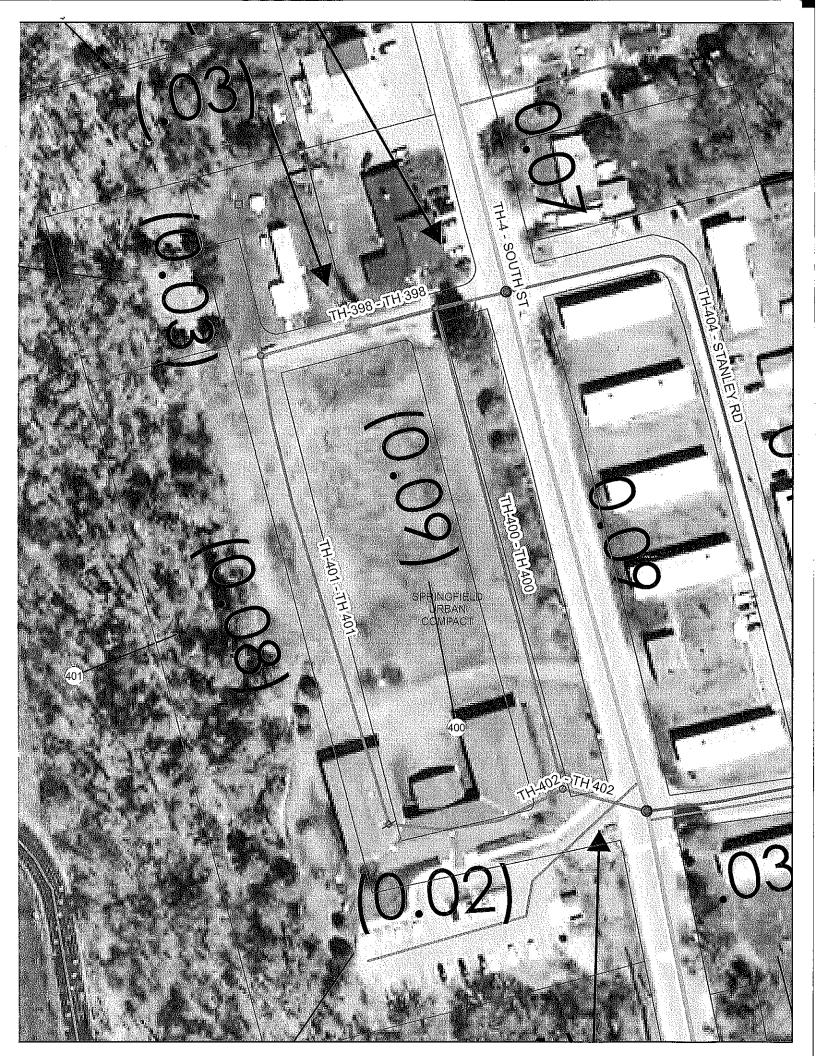

November 30, 2015

Kristi Morris Town of Springfield Selectboard Chair 96 Main Street Springfield, VT 05156

Dear Ms. Morris,

While reviewing the road centerlines in the Town of Springfield against current orthophotography, the VTrans Mapping Section noticed that there is a building on portions of TH-400, TH-401, and TH-402. This raised a few questions regarding the status of these town highways and if the Town of Springfield has made any alterations that haven't been forwarded to VTrans.

I seek clarification on the current status on TH-400, TH-401 and TH-402 and whether they have been discontinued in part or in total, or if no action has taken place and the Town still considers these as highways. It seems that there should have been some change, since a building is now in the highway right of way. If you would be able to provide details regarding the status of these highways and whether any changes have occurred since 1992, it would be appreciated. VTrans is working to improve the quality and content of the road centerline data and town highway maps, as well as a clear accounting of highways being maintained to class 3 standards.

## Potential Mileage Updates for 2016 Mileage Certificates

CERTCODE: 1418-1

Town: **SPRINGFIELD** County: **WINDSOR** 

Town Highway Number: **TH-400** Road Name:

Notes: 1992 notation to discontinue this class 4 town highway - building built on town highway

## Potential Mileage Updates for 2016 Mileage Certificates

CERTCODE: <u>1418-1</u>

Town: **SPRINGFIELD** County: **WINDSOR** 

Town Highway Number: <u>TH-401</u> Road Name:

Notes: 1992 notation to discontinue this class 4 town highway - building built on town highway

## Potential Mileage Updates for 2016 Mileage Certificates

CERTCODE: <u>1418-1</u>

Town: **SPRINGFIELD** County: **WINDSOR** 

Town Highway Number: <u>TH-402</u> Road Name:

Notes: 1992 notation to discontinue this class 4 town highway - building built on town highway