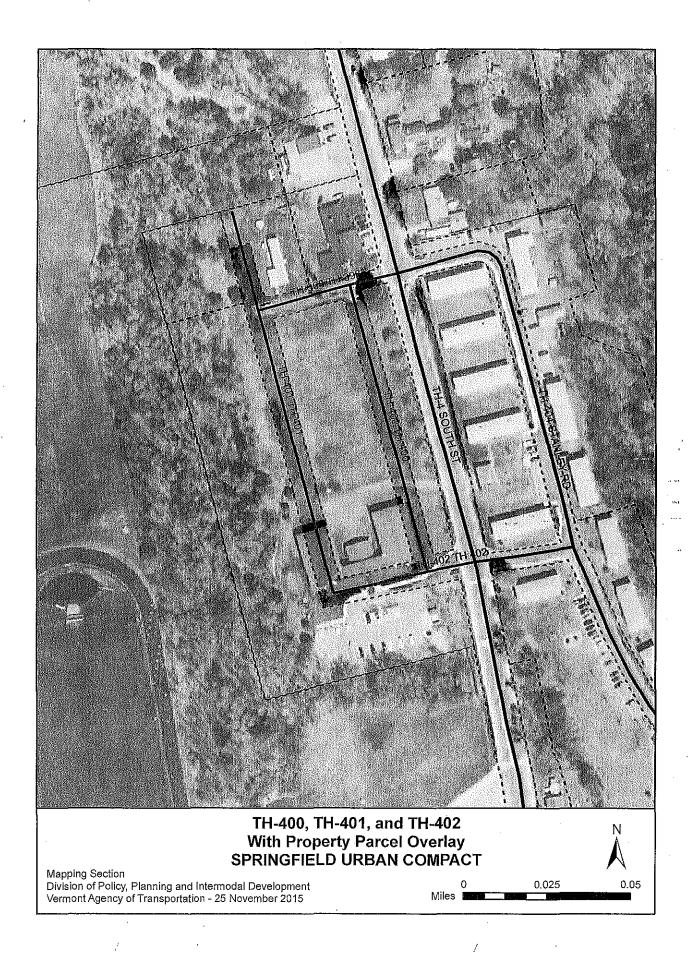

November 30, 2015

Kristi Morris Town of Springfield Selectboard Chair 96 Main Street Springfield, VT 05156

Dear Ms. Morris,

While reviewing the road centerlines in the Town of Springfield against current orthophotography, the VTrans Mapping Section noticed that there is a building on portions of TH-400, TH-401, and TH-402. This raised a few questions regarding the status of these town highways and if the Town of Springfield has made any alterations that haven't been forwarded to VTrans.

I seek clarification on the current status on TH-400, TH-401 and TH-402 and whether they have been discontinued in part or in total, or if no action has taken place and the Town still considers these as highways. It seems that there should have been some change, since a building is now in the highway right of way. If you would be able to provide details regarding the status of these highways and whether any changes have occurred since 1992, it would be appreciated. VTrans is working to improve the quality and content of the road centerline data and town highway maps, as well as a clear accounting of highways being maintained to class 3 standards.

## Potential Mileage Updates for 2016 Mileage Certificates

CERTCODE: 1418-1

Town: **SPRINGFIELD** County: **WINDSOR** 

Town Highway Number: **TH-400** Road Name:

Notes: 1992 notation to discontinue this class 4 town highway - building built on town highway

## Potential Mileage Updates for 2016 Mileage Certificates

CERTCODE: <u>1418-1</u>

Town: **SPRINGFIELD** County: **WINDSOR** 

Town Highway Number: <u>TH-401</u> Road Name:

Notes: 1992 notation to discontinue this class 4 town highway - building built on town highway

## Potential Mileage Updates for 2016 Mileage Certificates

CERTCODE: <u>1418-1</u>

Town: **SPRINGFIELD** County: **WINDSOR** 

Town Highway Number: <u>TH-402</u> Road Name:

Notes: 1992 notation to discontinue this class 4 town highway - building built on town highway