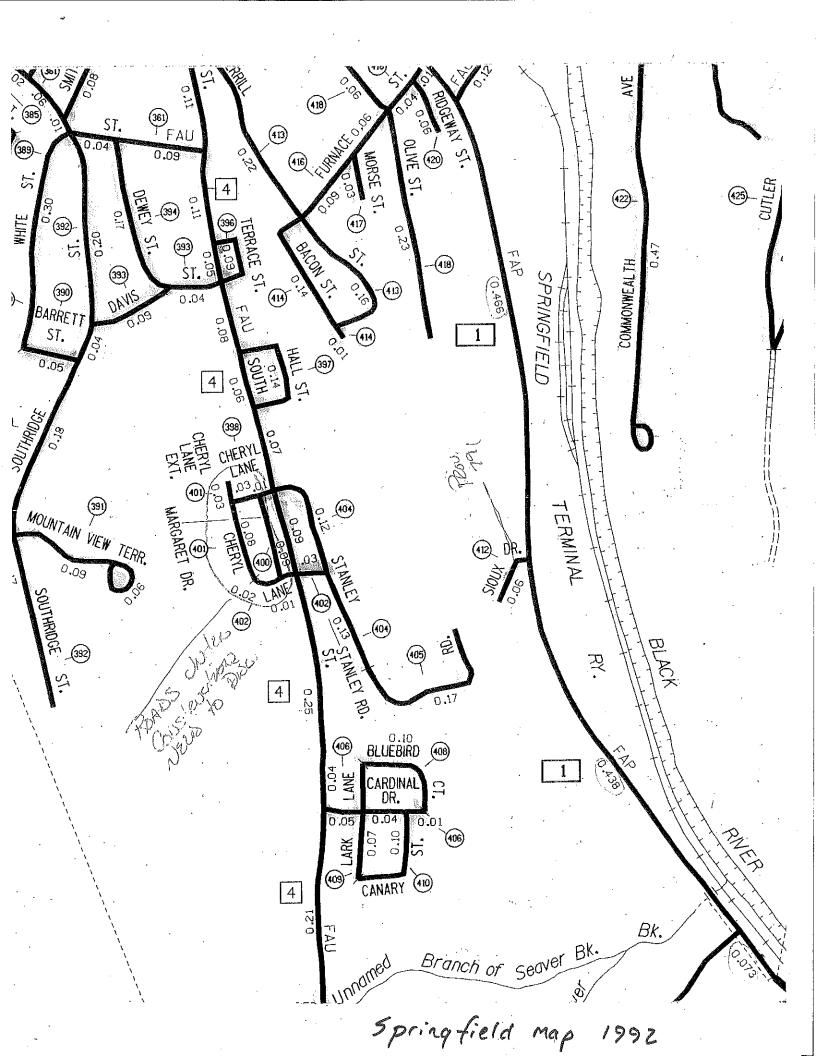

There is a notation on the 1992 town highway map that states "Roads under construction need to Disc.", although the property parcel data indicates that the Town may not have officially discontinued these highways as there are rights-of-way for the affected portions of town highway.

## Potential Mileage Updates for 2016 Mileage Certificates

CERTCODE: 1418-1

Town: **SPRINGFIELD** County: **WINDSOR** 

Town Highway Number: **TH-400** Road Name:

Notes: 1992 notation to discontinue this class 4 town highway - building built on town highway

## Potential Mileage Updates for 2016 Mileage Certificates

CERTCODE: <u>1418-1</u>

Town: **SPRINGFIELD** County: **WINDSOR** 

Town Highway Number: <u>TH-401</u> Road Name:

Notes: 1992 notation to discontinue this class 4 town highway - building built on town highway

## Potential Mileage Updates for 2016 Mileage Certificates

CERTCODE: <u>1418-1</u>

Town: **SPRINGFIELD** County: **WINDSOR** 

Town Highway Number: <u>TH-402</u> Road Name:

Notes: 1992 notation to discontinue this class 4 town highway - building built on town highway