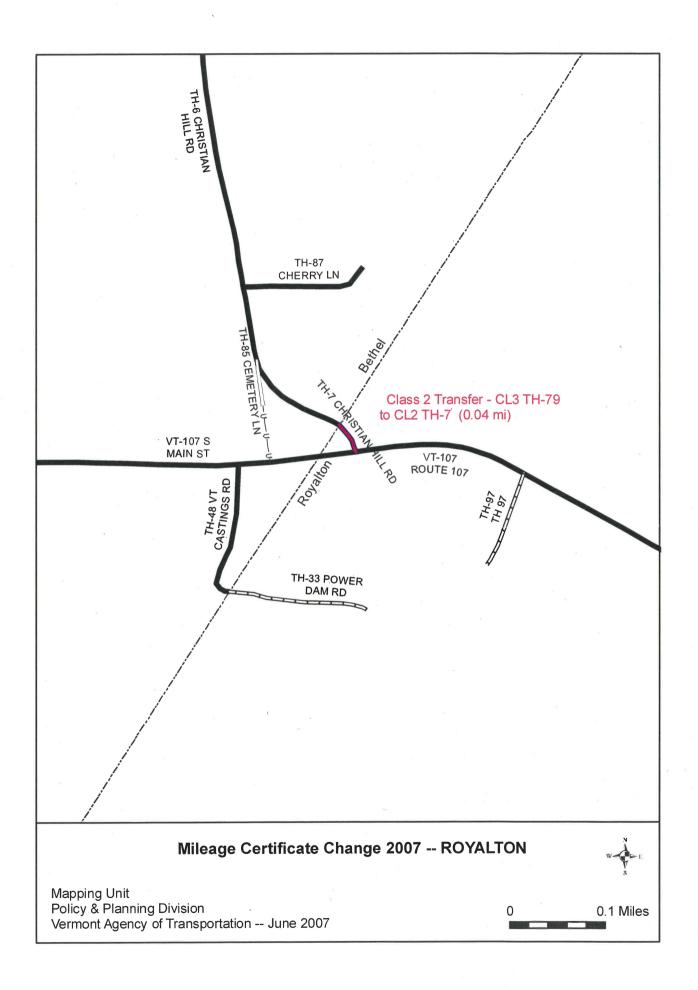

## PART I - CHANGES\_TOTALS - Please fill in and calculate totals.

| Town<br>Highways | Previous<br>Mileage | Added<br>Mileage | Subtracted<br>Mileage | Total  | Scenic<br>Highways |
|------------------|---------------------|------------------|-----------------------|--------|--------------------|
| Class 1          | ° 0.000             | l<br>I           |                       |        | 0.000              |
| Class 1 Lane     | 0.000               |                  |                       |        |                    |
| Class 2          | 15.370              | 0.04             |                       | 15.41  | 0.000              |
| Class 3          | 55.830              |                  | 0.04                  | 55.79  | 0.000              |
| State Highway    | 22.957              |                  |                       | 22.957 | 0.000              |
| Class 4          | 6.010               |                  |                       | 6.010  | 0.000              |
| Legal Trail      | 0.000               |                  |                       |        |                    |
| Total            | 94.157              |                  |                       | 94,157 | 0.000              |

2. DISCONTINUED: Please attach SIGNED copy of proceedings (minutes of meeting

3. RECLASSIFIED/REMEASURED: Please attach SIGNED copy of proceedings (minutes of meeting Class 2 Transfer - CL3 TH79 (0.04 mi) to CL2 TH7 (0.04 mi)