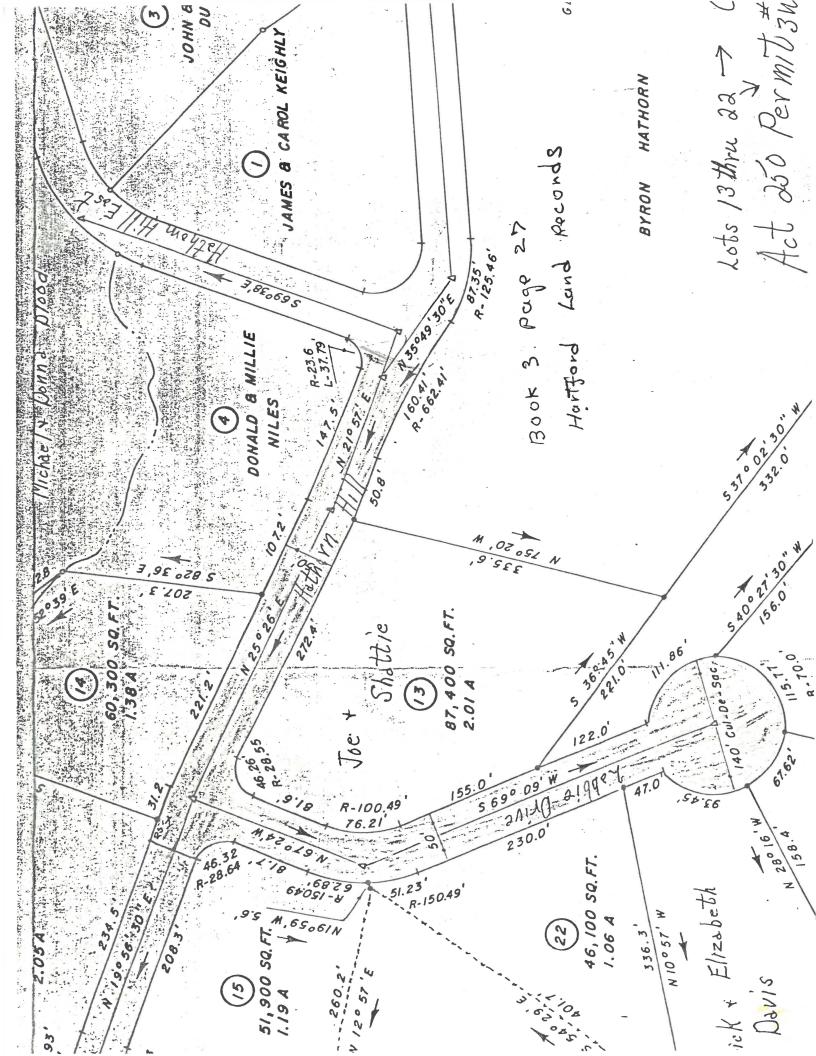

 the following described section of Class III Highway in the Town of

 Hartford
 was COMPLETED AND OPEN FOR PUBLIC TRAVEL

 on July 27
 , 19\_83.

DESCRIPTION OF RIGHT-OF-WAY: Beginning

See Attached - Labbie Lane 0.21 miles

Warranty Deed is recorded in Volume 100, page 68-69 of the Hartford Land Records.

and as shown on a Highway Map of the<br/>dated<br/>April 16Town<br/>19 79, and filed in Book 3of<br/>page 27<br/>by the Recordsof the<br/>said<br/>map by said<br/>Dated at<br/>HartfordTown<br/>ClerkClerk of<br/>Clerk.

I, Byron C. Hathorn, Sr.,

certain piece of land in Hartford County of Windsor follows, viz:

The parcel herein conveyed is a strip of land fifty feet (50') wide, together with a cul-de-sac with a diameter of one hundred forty feet (140') consisting of a roadway as shown on a plan entitled, "Sub-division Finals, Byron Hathorn-Owner, Hathorn Road, Hartford, Vermont, Scale 1"=100', date April 16, 1979, Project No. 31479, K.A. LeClair Assoc., Inc., Hanover, N.H., Civil Engineers", and which plan is recorded in Map Book 3, Page 27 of the Hartford Land Records.

Said roadway extends from a point on the northerly right-of-way line of Hathorn Hill Road, which point is approximately 2200 feet north of the intersection of Hathorn Hill Road and Route 14, and proceeding from said point N 21° 57' E a distance of 200 feet, more or less; thence N 25° 26' E a distance of 325 feet, more or less; thence N 67° 24' W a distance of 180 feet, more or less; thence S 69° 09' W a distance of 325 feet, more or less; thence continuing along the same course S 69° 09' W an additional 70 feet to the center of a cul-de-sac, which said cul-de-sac has a radius of 70 feet and is included in its entirety in this conveyance.