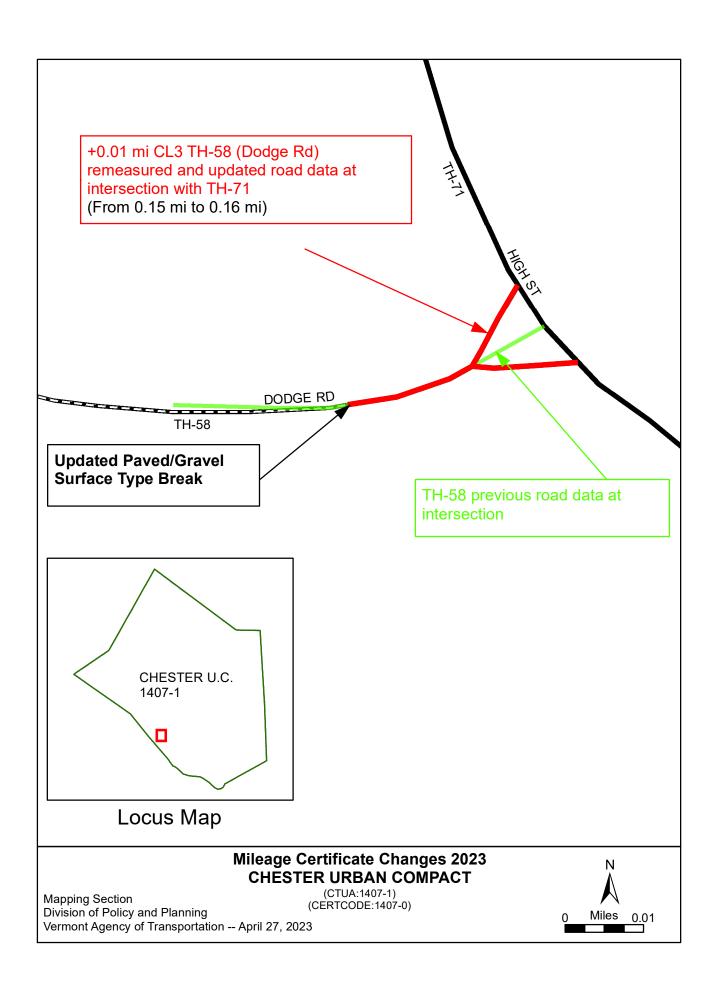

| Highways                                                                                                                                           | Previous<br>Mileage                                                                                                          | Added<br>Mileage                                                                           | Subtracted<br>Mileage                                                                         | Total                                                                                                                                                                                                                                                                                                                                                                                                                                                                                                                                                                                                                                                                                                                                                                                                                                                                                                                                                                                                                                                                                                                                                                                                                                                                                                                                                                                                                                                                                                                                                                                                                                                                                                                                                                                                                                                                              | Scenic<br>Highways | DS                                                                                                                  |
|----------------------------------------------------------------------------------------------------------------------------------------------------|------------------------------------------------------------------------------------------------------------------------------|--------------------------------------------------------------------------------------------|-----------------------------------------------------------------------------------------------|------------------------------------------------------------------------------------------------------------------------------------------------------------------------------------------------------------------------------------------------------------------------------------------------------------------------------------------------------------------------------------------------------------------------------------------------------------------------------------------------------------------------------------------------------------------------------------------------------------------------------------------------------------------------------------------------------------------------------------------------------------------------------------------------------------------------------------------------------------------------------------------------------------------------------------------------------------------------------------------------------------------------------------------------------------------------------------------------------------------------------------------------------------------------------------------------------------------------------------------------------------------------------------------------------------------------------------------------------------------------------------------------------------------------------------------------------------------------------------------------------------------------------------------------------------------------------------------------------------------------------------------------------------------------------------------------------------------------------------------------------------------------------------------------------------------------------------------------------------------------------------|--------------------|---------------------------------------------------------------------------------------------------------------------|
| Class 1                                                                                                                                            | 2.500                                                                                                                        |                                                                                            |                                                                                               | 2.500                                                                                                                                                                                                                                                                                                                                                                                                                                                                                                                                                                                                                                                                                                                                                                                                                                                                                                                                                                                                                                                                                                                                                                                                                                                                                                                                                                                                                                                                                                                                                                                                                                                                                                                                                                                                                                                                              | 0.000              | Po                                                                                                                  |
| Class 2                                                                                                                                            | 12.609                                                                                                                       |                                                                                            |                                                                                               | 12.609                                                                                                                                                                                                                                                                                                                                                                                                                                                                                                                                                                                                                                                                                                                                                                                                                                                                                                                                                                                                                                                                                                                                                                                                                                                                                                                                                                                                                                                                                                                                                                                                                                                                                                                                                                                                                                                                             | 0.000              |                                                                                                                     |
| Class 3                                                                                                                                            | 74.91                                                                                                                        | 0.01                                                                                       |                                                                                               | 74.92                                                                                                                                                                                                                                                                                                                                                                                                                                                                                                                                                                                                                                                                                                                                                                                                                                                                                                                                                                                                                                                                                                                                                                                                                                                                                                                                                                                                                                                                                                                                                                                                                                                                                                                                                                                                                                                                              | 0.000              | Added Class 3<br>mileage entered                                                                                    |
| State Highway                                                                                                                                      | 19.177                                                                                                                       |                                                                                            |                                                                                               | 19.177                                                                                                                                                                                                                                                                                                                                                                                                                                                                                                                                                                                                                                                                                                                                                                                                                                                                                                                                                                                                                                                                                                                                                                                                                                                                                                                                                                                                                                                                                                                                                                                                                                                                                                                                                                                                                                                                             | 0.000              | P. DeAndrea VTra<br>3/6/2023 (see                                                                                   |
| Total                                                                                                                                              | 109.196                                                                                                                      |                                                                                            |                                                                                               | 109.206                                                                                                                                                                                                                                                                                                                                                                                                                                                                                                                                                                                                                                                                                                                                                                                                                                                                                                                                                                                                                                                                                                                                                                                                                                                                                                                                                                                                                                                                                                                                                                                                                                                                                                                                                                                                                                                                            | 0.000              | correspondence<br>3/6/2023)                                                                                         |
| * Class 1 Lane                                                                                                                                     | 0.000                                                                                                                        |                                                                                            |                                                                                               | 0.000                                                                                                                                                                                                                                                                                                                                                                                                                                                                                                                                                                                                                                                                                                                                                                                                                                                                                                                                                                                                                                                                                                                                                                                                                                                                                                                                                                                                                                                                                                                                                                                                                                                                                                                                                                                                                                                                              |                    |                                                                                                                     |
| * Class 4                                                                                                                                          | 17.67                                                                                                                        |                                                                                            |                                                                                               | 17.67                                                                                                                                                                                                                                                                                                                                                                                                                                                                                                                                                                                                                                                                                                                                                                                                                                                                                                                                                                                                                                                                                                                                                                                                                                                                                                                                                                                                                                                                                                                                                                                                                                                                                                                                                                                                                                                                              | 0.000              |                                                                                                                     |
| * Legal Trail                                                                                                                                      | 0.00                                                                                                                         |                                                                                            |                                                                                               | 0.00                                                                                                                                                                                                                                                                                                                                                                                                                                                                                                                                                                                                                                                                                                                                                                                                                                                                                                                                                                                                                                                                                                                                                                                                                                                                                                                                                                                                                                                                                                                                                                                                                                                                                                                                                                                                                                                                               |                    |                                                                                                                     |
| * Mileage for Class 1                                                                                                                              | Lane, Class 4, and Leg                                                                                                       | gal Trail classificat                                                                      | ions are NOT included                                                                         | in total.                                                                                                                                                                                                                                                                                                                                                                                                                                                                                                                                                                                                                                                                                                                                                                                                                                                                                                                                                                                                                                                                                                                                                                                                                                                                                                                                                                                                                                                                                                                                                                                                                                                                                                                                                                                                                                                                          |                    |                                                                                                                     |
|                                                                                                                                                    | leuse ulluch SIGIVE                                                                                                          | D copy of procee                                                                           | edings (minutes of m                                                                          | eeting).                                                                                                                                                                                                                                                                                                                                                                                                                                                                                                                                                                                                                                                                                                                                                                                                                                                                                                                                                                                                                                                                                                                                                                                                                                                                                                                                                                                                                                                                                                                                                                                                                                                                                                                                                                                                                                                                           |                    | by P. DeAndrea<br>VTrans 3/6/2023<br>(see                                                                           |
|                                                                                                                                                    |                                                                                                                              |                                                                                            |                                                                                               |                                                                                                                                                                                                                                                                                                                                                                                                                                                                                                                                                                                                                                                                                                                                                                                                                                                                                                                                                                                                                                                                                                                                                                                                                                                                                                                                                                                                                                                                                                                                                                                                                                                                                                                                                                                                                                                                                    | eeting).           | VTrans 3/6/2023<br>(see                                                                                             |
| 3. RECLASSIFIED/REA<br>+0.01 mi CL3 TH-58 (Dodge I                                                                                                 | MEASURED: Pleas                                                                                                              | se attach SIGNE.                                                                           | D copy of proceeding                                                                          |                                                                                                                                                                                                                                                                                                                                                                                                                                                                                                                                                                                                                                                                                                                                                                                                                                                                                                                                                                                                                                                                                                                                                                                                                                                                                                                                                                                                                                                                                                                                                                                                                                                                                                                                                                                                                                                                                    | eeting).           | VTrans 3/6/2023<br>(see<br>correspondence                                                                           |
| 3. RECLASSIFIED/REA<br>+0.01 mi CL3 TH-58 (Dodge I<br>4. SCENIC HIGHWAYS                                                                           | <b>MEASURED: Pleas</b><br>Rd) remeasured and upd<br><b>S: Please attach a ce</b>                                             | se attach SIGNE.<br>lated road data at ir<br>opy of order desi                             | D copy of proceeding<br>ntersection with TH-71<br>gnating/discontinuin                        | gs (minutes of ma<br>ng Scenic Highwa                                                                                                                                                                                                                                                                                                                                                                                                                                                                                                                                                                                                                                                                                                                                                                                                                                                                                                                                                                                                                                                                                                                                                                                                                                                                                                                                                                                                                                                                                                                                                                                                                                                                                                                                                                                                                                              |                    | VTrans 3/6/2023<br>(see<br>correspondence                                                                           |
| 3. RECLASSIFIED/REA<br>+0.01 mi CL3 TH-58 (Dodge I<br>4. SCENIC HIGHWAYS<br>F THERE ARE NO CHAN                                                    | MEASURED: Pleas<br>Rd) remeasured and upd<br>S: Please attach a co<br>IGES IN MILEAGE                                        | se attach SIGNE.<br>lated road data at ir<br>opy of order desi,<br>E: Place an X in        | D copy of proceeding<br>ntersection with TH-71<br>gnating/discontinuin                        | gs (minutes of ma<br>ng Scenic Highwa                                                                                                                                                                                                                                                                                                                                                                                                                                                                                                                                                                                                                                                                                                                                                                                                                                                                                                                                                                                                                                                                                                                                                                                                                                                                                                                                                                                                                                                                                                                                                                                                                                                                                                                                                                                                                                              |                    | VTrans 3/6/2023<br>(see<br>correspondence<br>3/6/2023<br>"X" removed<br>from the no<br>changes box.<br>P. DeAndrea, |
| 3. RECLASSIFIED/REA<br>+0.01 mi CL3 TH-58 (Dodge I<br>4. SCENIC HIGHWAYS<br>F THERE ARE NO CHAN<br>ART III - SIGNATURE                             | MEASURED: Pleas<br>Rd) remeasured and upd<br>S: Please attach a co<br>IGES IN MILEAGE<br>S – PLEASE SIG                      | se attach SIGNE.<br>lated road data at ir<br>opy of order desi,<br>: Place an X in         | D copy of proceeding<br>ntersection with TH-71<br>gnating/discontinuin                        | gs (minutes of ma<br>ng Scenic Highwa                                                                                                                                                                                                                                                                                                                                                                                                                                                                                                                                                                                                                                                                                                                                                                                                                                                                                                                                                                                                                                                                                                                                                                                                                                                                                                                                                                                                                                                                                                                                                                                                                                                                                                                                                                                                                                              |                    | VTrans 3/6/2023<br>(see<br>correspondence<br>3/6/2023<br>"X" removed<br>from the no<br>changes box.<br>P. DeAndrea, |
| <i>3. RECLASSIFIED/RE</i><br>+0.01 mi CL3 TH-58 (Dodge I                                                                                           | MEASURED: Pleas<br>Rd) remeasured and upd<br>S: Please attach a co<br>IGES IN MILEAGE<br>S – PLEASE SIG                      | se attach SIGNE.<br>lated road data at ir<br>opy of order desi,<br>: Place an X in         | D copy of proceeding<br>ntersection with TH-71<br>gnating/discontinuin                        | gs (minutes of ma<br>ng Scenic Highwa                                                                                                                                                                                                                                                                                                                                                                                                                                                                                                                                                                                                                                                                                                                                                                                                                                                                                                                                                                                                                                                                                                                                                                                                                                                                                                                                                                                                                                                                                                                                                                                                                                                                                                                                                                                                                                              |                    | VTrans 3/6/2023<br>(see<br>correspondence<br>3/6/2023<br>"X" removed<br>from the no<br>changes box.<br>P. DeAndrea, |
| 3. RECLASSIFIED/RE<br>+0.01 mi CL3 TH-58 (Dodge I<br>4. SCENIC HIGHWAYS<br>F THERE ARE NO CHAN<br>ART III - SIGNATURE<br>ignatures of Selectmen/Al | MEASURED: Pleas<br>Rd) remeasured and upd<br>S: Please attach a co<br>IGES IN MILEAGE<br>S - PLEASE SIGI<br>dermen/Trustees: | se attach SIGNE.<br>lated road data at ir<br>opy of order design<br>: Place an X in<br>N.  | D copy of proceeding<br>itersection with TH-71<br>gnating/discontinuin<br>the box and sign bo | gs (minutes of managements of management |                    | VTrans 3/6/2023<br>(see<br>correspondence<br>3/6/2023<br>"X" removed<br>from the no<br>changes box.                 |
| 3. RECLASSIFIED/RE<br>+0.01 mi CL3 TH-58 (Dodge I<br>4. SCENIC HIGHWAYS<br>F THERE ARE NO CHAN<br>ART III - SIGNATURE<br>ignatures of Selectmen/Al | MEASURED: Pleas<br>Rd) remeasured and upd<br>S: Please attach a co<br>GES IN MILEAGE<br>S - PLEASE SIG<br>dermen/Trustees:   | se attach SIGNE.<br>lated road data at ir<br>opy of order design<br>S: Place an X in<br>N. | D copy of proceeding<br>itersection with TH-71<br>gnating/discontinuin<br>the box and sign bo | gs (minutes of managements of mana<br>illed:                                                                                                                                                                                                                                                                                                                                                                                                                                 | ays.               | VTrans 3/6/2023<br>(see<br>correspondence<br>3/6/2023<br>"X" removed<br>from the no<br>changes box.<br>P. DeAndrea, |

There will be a slight change in Class 3 mileage for Dodge Rd as follows:

+0.01 miles change from 0.15 miles to 0.16 miles in Chester Urban Compact. You should have received the 2023 Mileage Certificate recently and this change should be preloaded on the certificate. Feel free to get in touch if you have any questions.

Hi Deborah,

Thank you so much for the 2023 Mileage Certificate for Chester. After we got this back from you, we noticed a change in an intersection that was not included on the certificate, but I can add it and wanted to let you and the Selectboard know about it. The change in mileage is minor with +0.01 Class 3 miles to be added to TH-58 (Dodge Rd) due to an intersection reconfigured from a T to a Y in Chester Urban Compact (see green lines in image below):