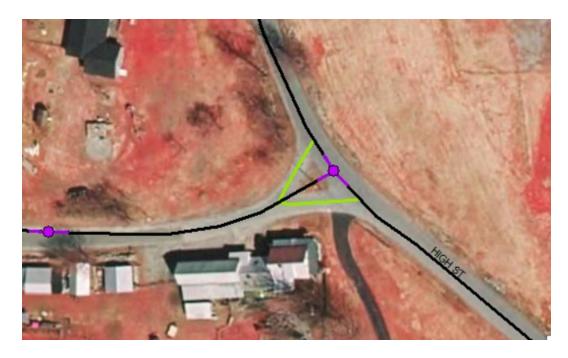

Good morning Amie,

I sent this to Deborah this morning but saw that she is out until late February. I wanted to let you know that Tyler from E911 let us know that we have an intersection (TH-58 – Dodge Rd) that should be updated from a T to a Y at TH-71 (High St.) in our roads data (see images below). We can make this update for the 2023 Mileage Certificate and Town Highway Map.

Hi Deborah,

Thank you so much for the 2023 Mileage Certificate for Chester. After we got this back from you, we noticed a change in an intersection that was not included on the certificate, but I can add it and wanted to let you and the Selectboard know about it. The change in mileage is minor with +0.01 Class 3 miles to be added to TH-58 (Dodge Rd) due to an intersection reconfigured from a T to a Y in Chester Urban Compact (see green lines in image below):