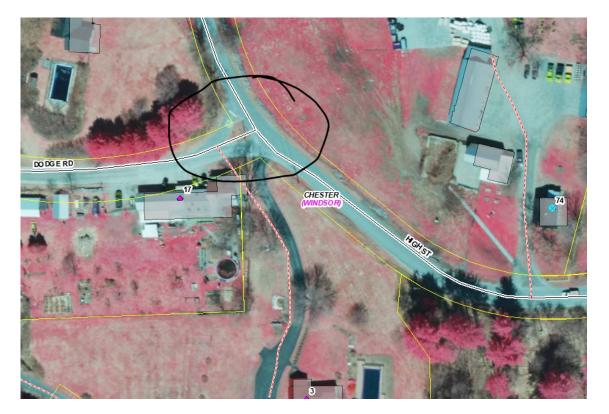

Good morning Amie,

I sent this to Deborah this morning but saw that she is out until late February. I wanted to let you know that Tyler from E911 let us know that we have an intersection (TH-58 – Dodge Rd) that should be updated from a T to a Y at TH-71 (High St.) in our roads data (see images below). We can make this update for the 2023 Mileage Certificate and Town Highway Map.

Hi Deborah,

Thank you so much for the 2023 Mileage Certificate for Chester. After we got this back from you, we noticed a change in an intersection that was not included on the certificate, but I can add it and wanted to let you and the Selectboard know about it. The change in mileage is minor with +0.01 Class 3 miles to be added to TH-58 (Dodge Rd) due to an intersection reconfigured from a T to a Y in Chester Urban Compact (see green lines in image below):