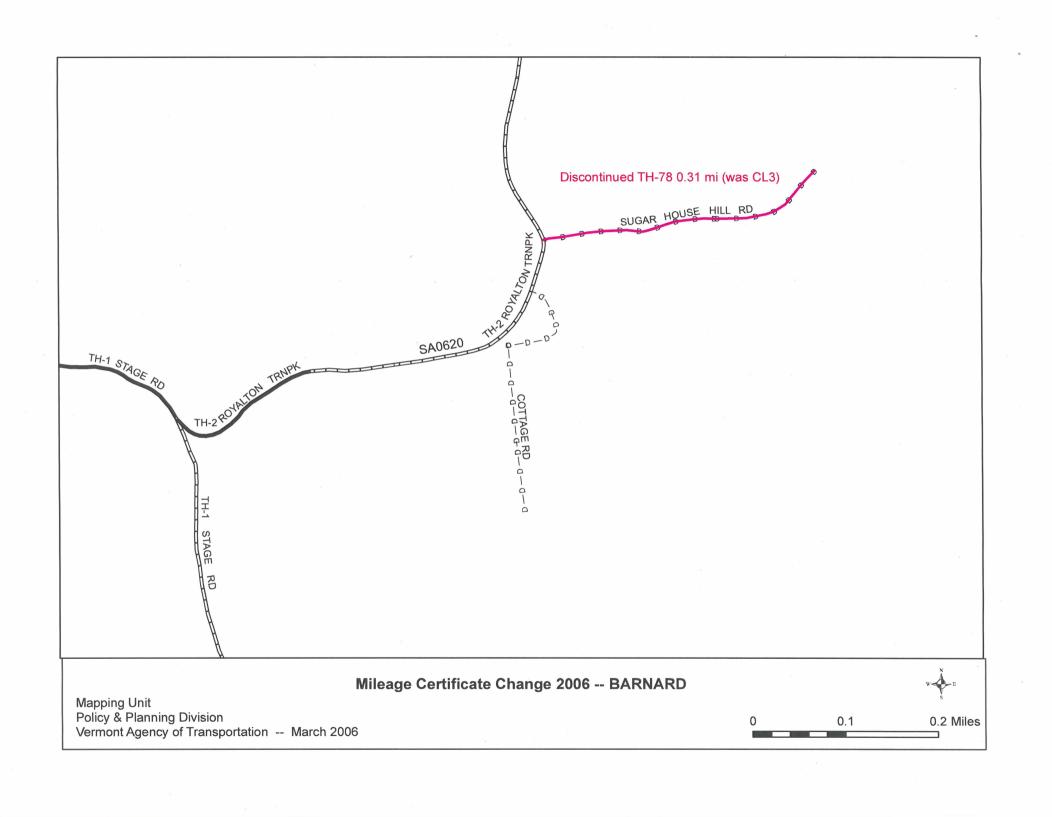

#### PART II - INFORMATION AND DESCRIPTION OF CHANGES SHOWN ABOVE.

\* Class 1 Lane Mileage and Class 4 is NOT included in total.

| 2. DISCO | ONTINUED: Please attach                                                                                                                                                                                           | SIGNED copy     | of proceedings (m        | inutes of meet  | ing).                                 |  |  |  |
|----------|-------------------------------------------------------------------------------------------------------------------------------------------------------------------------------------------------------------------|-----------------|--------------------------|-----------------|---------------------------------------|--|--|--|
| ncorp    | orated change su                                                                                                                                                                                                  | bmitted or      | 1 2005 Cer.              | tificate B      | ut received                           |  |  |  |
| to late  | to process in 2                                                                                                                                                                                                   | 005. T          | H-78 0,31                | mi              | 5. Moulfon 3/14                       |  |  |  |
|          | ncorporated change submitted on 2005 Certificate but received to late to process in 2005. TH-78 0.31 mi 5. Moulton 3/14/  RECLASSIFIED/REMEASURED: Please attach SIGNED copy of proceedings (minutes of meeting). |                 |                          |                 |                                       |  |  |  |
| o. ILLCL |                                                                                                                                                                                                                   | . I touse with  | visition (in the copy of | proceedings     | minutes of meeting).                  |  |  |  |
|          |                                                                                                                                                                                                                   |                 |                          |                 |                                       |  |  |  |
|          |                                                                                                                                                                                                                   |                 |                          |                 | · · · · · · · · · · · · · · · · · · · |  |  |  |
| 4. SCEN  | C HIGHWAYS: Please att                                                                                                                                                                                            | ach a copy of a | rder designating/a       | liscontinuing S | Scenic Highways.                      |  |  |  |
|          |                                                                                                                                                                                                                   |                 | 8                        | 8               | 3                                     |  |  |  |
|          |                                                                                                                                                                                                                   |                 |                          |                 |                                       |  |  |  |
|          |                                                                                                                                                                                                                   |                 |                          |                 |                                       |  |  |  |
|          |                                                                                                                                                                                                                   | FACE OF         | box and sign belo        | 5.77            |                                       |  |  |  |

You should resubmit the change for TH-78 in next year's Certificate which will be mailed to the town in January 2006. You won't need to resubmit the supporting documentation. We will keep on file what you've already submitted.

Although the discontinuance of TH-78 has officially occurred at the town level, we will be unable to reflect that change in our mileage allocation and General Highway Map in 2005.

Please let me know if you have any questions.