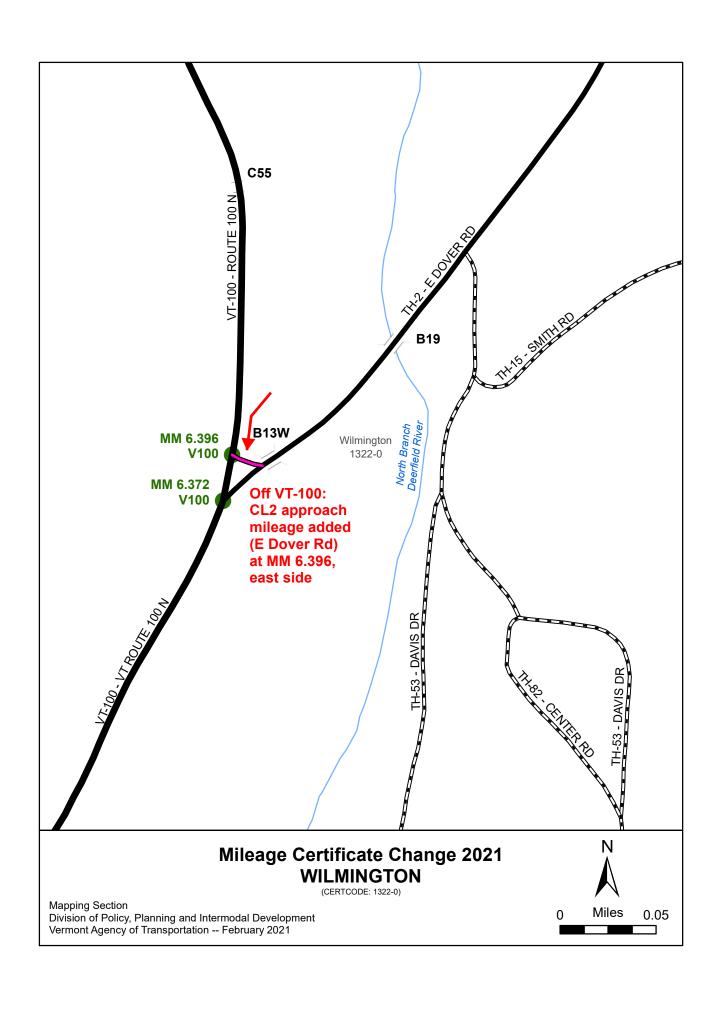

| Town<br>Highways                                                                                                                                                                                                                                                                                                                                                                                                                                                                                                                                                                                                                                                                                                                                                                                                                                                                                                                                                                                                                                                                                                                                                                                                                                                                                                                                                                                                                                                                                                                                                                                                                                                                                                                                                                                                                                                                                                                                                                                                                                                                                                              | Previous<br>Mileage                                                                                                  | Added<br>Mileage                                                                                           | Subtracted<br>Mileage                                                  | Total                                            | Scenic<br>Highways |
|-------------------------------------------------------------------------------------------------------------------------------------------------------------------------------------------------------------------------------------------------------------------------------------------------------------------------------------------------------------------------------------------------------------------------------------------------------------------------------------------------------------------------------------------------------------------------------------------------------------------------------------------------------------------------------------------------------------------------------------------------------------------------------------------------------------------------------------------------------------------------------------------------------------------------------------------------------------------------------------------------------------------------------------------------------------------------------------------------------------------------------------------------------------------------------------------------------------------------------------------------------------------------------------------------------------------------------------------------------------------------------------------------------------------------------------------------------------------------------------------------------------------------------------------------------------------------------------------------------------------------------------------------------------------------------------------------------------------------------------------------------------------------------------------------------------------------------------------------------------------------------------------------------------------------------------------------------------------------------------------------------------------------------------------------------------------------------------------------------------------------------|----------------------------------------------------------------------------------------------------------------------|------------------------------------------------------------------------------------------------------------|------------------------------------------------------------------------|--------------------------------------------------|--------------------|
| Class 1                                                                                                                                                                                                                                                                                                                                                                                                                                                                                                                                                                                                                                                                                                                                                                                                                                                                                                                                                                                                                                                                                                                                                                                                                                                                                                                                                                                                                                                                                                                                                                                                                                                                                                                                                                                                                                                                                                                                                                                                                                                                                                                       | 0.000                                                                                                                |                                                                                                            |                                                                        |                                                  | 0.000              |
| Class 2                                                                                                                                                                                                                                                                                                                                                                                                                                                                                                                                                                                                                                                                                                                                                                                                                                                                                                                                                                                                                                                                                                                                                                                                                                                                                                                                                                                                                                                                                                                                                                                                                                                                                                                                                                                                                                                                                                                                                                                                                                                                                                                       | 13.340                                                                                                               |                                                                                                            |                                                                        | 13.36                                            | 0.000              |
| Class 3                                                                                                                                                                                                                                                                                                                                                                                                                                                                                                                                                                                                                                                                                                                                                                                                                                                                                                                                                                                                                                                                                                                                                                                                                                                                                                                                                                                                                                                                                                                                                                                                                                                                                                                                                                                                                                                                                                                                                                                                                                                                                                                       | 54.02                                                                                                                |                                                                                                            |                                                                        | 54.02                                            | 0.000              |
| State Highway                                                                                                                                                                                                                                                                                                                                                                                                                                                                                                                                                                                                                                                                                                                                                                                                                                                                                                                                                                                                                                                                                                                                                                                                                                                                                                                                                                                                                                                                                                                                                                                                                                                                                                                                                                                                                                                                                                                                                                                                                                                                                                                 | 14.462                                                                                                               |                                                                                                            |                                                                        | 14.462                                           | 0.000              |
| Total                                                                                                                                                                                                                                                                                                                                                                                                                                                                                                                                                                                                                                                                                                                                                                                                                                                                                                                                                                                                                                                                                                                                                                                                                                                                                                                                                                                                                                                                                                                                                                                                                                                                                                                                                                                                                                                                                                                                                                                                                                                                                                                         | 81.822                                                                                                               |                                                                                                            |                                                                        | 81.842                                           | 0.000              |
| * Class 1 Lane                                                                                                                                                                                                                                                                                                                                                                                                                                                                                                                                                                                                                                                                                                                                                                                                                                                                                                                                                                                                                                                                                                                                                                                                                                                                                                                                                                                                                                                                                                                                                                                                                                                                                                                                                                                                                                                                                                                                                                                                                                                                                                                | 0.000                                                                                                                |                                                                                                            |                                                                        |                                                  |                    |
| * Class 4                                                                                                                                                                                                                                                                                                                                                                                                                                                                                                                                                                                                                                                                                                                                                                                                                                                                                                                                                                                                                                                                                                                                                                                                                                                                                                                                                                                                                                                                                                                                                                                                                                                                                                                                                                                                                                                                                                                                                                                                                                                                                                                     | 7.14                                                                                                                 |                                                                                                            |                                                                        | 7.14                                             | 0.000              |
| * Legal Trail                                                                                                                                                                                                                                                                                                                                                                                                                                                                                                                                                                                                                                                                                                                                                                                                                                                                                                                                                                                                                                                                                                                                                                                                                                                                                                                                                                                                                                                                                                                                                                                                                                                                                                                                                                                                                                                                                                                                                                                                                                                                                                                 | 0.00                                                                                                                 |                                                                                                            |                                                                        |                                                  |                    |
| * Mileage for Class 1                                                                                                                                                                                                                                                                                                                                                                                                                                                                                                                                                                                                                                                                                                                                                                                                                                                                                                                                                                                                                                                                                                                                                                                                                                                                                                                                                                                                                                                                                                                                                                                                                                                                                                                                                                                                                                                                                                                                                                                                                                                                                                         | Lane Class A and Lea                                                                                                 | al Trail classificati                                                                                      | our and NOT includes                                                   | 1 1                                              |                    |
| PT II - INFORMATIONEW HIGHWAYS:                                                                                                                                                                                                                                                                                                                                                                                                                                                                                                                                                                                                                                                                                                                                                                                                                                                                                                                                                                                                                                                                                                                                                                                                                                                                                                                                                                                                                                                                                                                                                                                                                                                                                                                                                                                                                                                                                                                                                                                                                                                                                               | ON AND DESCRI                                                                                                        | PTION OF CH                                                                                                | ANGES SHOWN e of Completion and                                        | ABOVE.                                           |                    |
| PT II - INFORMATIONEW HIGHWAYS: I                                                                                                                                                                                                                                                                                                                                                                                                                                                                                                                                                                                                                                                                                                                                                                                                                                                                                                                                                                                                                                                                                                                                                                                                                                                                                                                                                                                                                                                                                                                                                                                                                                                                                                                                                                                                                                                                                                                                                                                                                                                                                             | ON AND DESCRI. Please attach Selecti elease attach SIGNE.                                                            | PTION OF CH<br>nen's "Certificat<br>D copy of procee                                                       | ANGES SHOWN e of Completion and dings (minutes of m                    | ABOVE. d Opening". neeting).                     |                    |
| T II - INFORMATIONEW HIGHWAYS: IN DISCONTINUED: PRECLASSIFIED/REA                                                                                                                                                                                                                                                                                                                                                                                                                                                                                                                                                                                                                                                                                                                                                                                                                                                                                                                                                                                                                                                                                                                                                                                                                                                                                                                                                                                                                                                                                                                                                                                                                                                                                                                                                                                                                                                                                                                                                                                                                                                             | ON AND DESCRI Please attach Selectri Please attach SIGNE                                                             | PTION OF CH nen's "Certificat D copy of procee                                                             | ANGES SHOWN e of Completion and dings (minutes of m                    | ABOVE. d Opening". neeting).                     | neeting).          |
| T II - INFORMATIONEW HIGHWAYS: IN DISCONTINUED: PRECLASSIFIED/REA                                                                                                                                                                                                                                                                                                                                                                                                                                                                                                                                                                                                                                                                                                                                                                                                                                                                                                                                                                                                                                                                                                                                                                                                                                                                                                                                                                                                                                                                                                                                                                                                                                                                                                                                                                                                                                                                                                                                                                                                                                                             | ON AND DESCRI Please attach Selectri Please attach SIGNE                                                             | PTION OF CH nen's "Certificat D copy of procee                                                             | ANGES SHOWN e of Completion and dings (minutes of m                    | ABOVE. d Opening". neeting).                     | neeting).          |
| PAT II - INFORMATIONEW HIGHWAYS: IN DISCONTINUED: PROPERTY OF THE PROPERTY OF | ON AND DESCRI Please attach Selectri Please attach SIGNE MEASURED: Please Rd) approach mileag                        | PTION OF CH<br>men's "Certificat<br>D copy of procee<br>se attach SIGNE                                    | ANGES SHOWN e of Completion and dings (minutes of m                    | ABOVE.  d Opening".  neeting).  gs (minutes of m |                    |
| RT II - INFORMATION NEW HIGHWAYS: A DISCONTINUED: PRECLASSIFIED/REA                                                                                                                                                                                                                                                                                                                                                                                                                                                                                                                                                                                                                                                                                                                                                                                                                                                                                                                                                                                                                                                                                                                                                                                                                                                                                                                                                                                                                                                                                                                                                                                                                                                                                                                                                                                                                                                                                                                                                                                                                                                           | ON AND DESCRI Please attach Selectri Please attach SIGNE MEASURED: Please r Rd) approach mileag                      | PTION OF CH<br>nen's "Certificat<br>D copy of procee<br>se attach SIGNES<br>ge added                       | ANGES SHOWN e of Completion and dings (minutes of m Copy of proceeding | ABOVE. d Opening". neeting). gs (minutes of n    |                    |
| RT II - INFORMATION NEW HIGHWAYS: A DISCONTINUED: PRECLASSIFIED/READON NO CL2 TH-2 (E Dover SCENIC HIGHWAYS)                                                                                                                                                                                                                                                                                                                                                                                                                                                                                                                                                                                                                                                                                                                                                                                                                                                                                                                                                                                                                                                                                                                                                                                                                                                                                                                                                                                                                                                                                                                                                                                                                                                                                                                                                                                                                                                                                                                                                                                                                  | ON AND DESCRI Please attach Selectri Please attach SIGNE MEASURED: Please Rd) approach mileag                        | PTION OF CH<br>nen's "Certificat<br>D copy of procee<br>se attach SIGNE<br>ge added<br>opy of order design | ANGES SHOWN e of Completion and dings (minutes of m Copy of proceeding | ABOVE. d Opening". neeting). gs (minutes of n    |                    |
| RT II - INFORMATION NEW HIGHWAYS: A DISCONTINUED: PRECLASSIFIED/RED.02 mi CL2 TH-2 (E Dovel) SCENIC HIGHWAYS                                                                                                                                                                                                                                                                                                                                                                                                                                                                                                                                                                                                                                                                                                                                                                                                                                                                                                                                                                                                                                                                                                                                                                                                                                                                                                                                                                                                                                                                                                                                                                                                                                                                                                                                                                                                                                                                                                                                                                                                                  | ON AND DESCRI Please attach Selectri Please attach SIGNE MEASURED: Please TRd) approach mileag S: Please attach a co | PTION OF CH<br>nen's "Certificat<br>D copy of procee<br>se attach SIGNE<br>ge added<br>opy of order design | ANGES SHOWN e of Completion and dings (minutes of m Copy of proceeding | ABOVE. d Opening". neeting). gs (minutes of n    |                    |