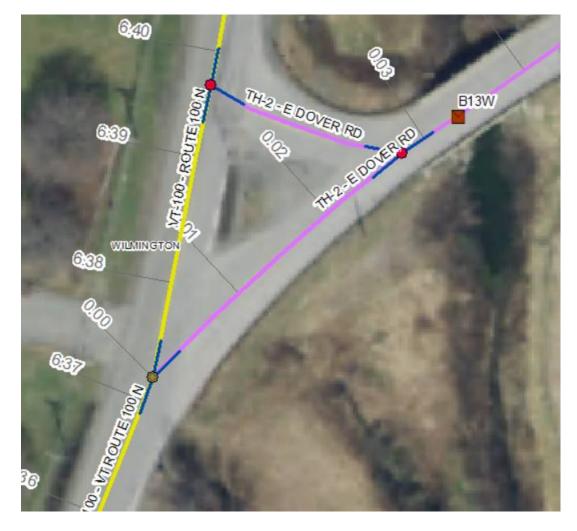

# Good morning Sara and Kerry,

I think this is in the pending already, but if not, here is a reminder. Please add a note to the pending file for Wilmington to add mileage for TH-2, East Dover Road at the "Y" with VT-100. This arc is FAID

500251050790 and is 0.016 miles in length. The AOTMILES is current null in the RDS as a flag to make this mileage addition to the data and mileage certificate.

Thanks,

#### Good morning Johnathan,

The approach on TH-2, E DOVER RD In Wilmington has been added to the road centerline data. Route log points and intersection nodes have also been added and FAIDs have been updated. Mileage has not been assigned.