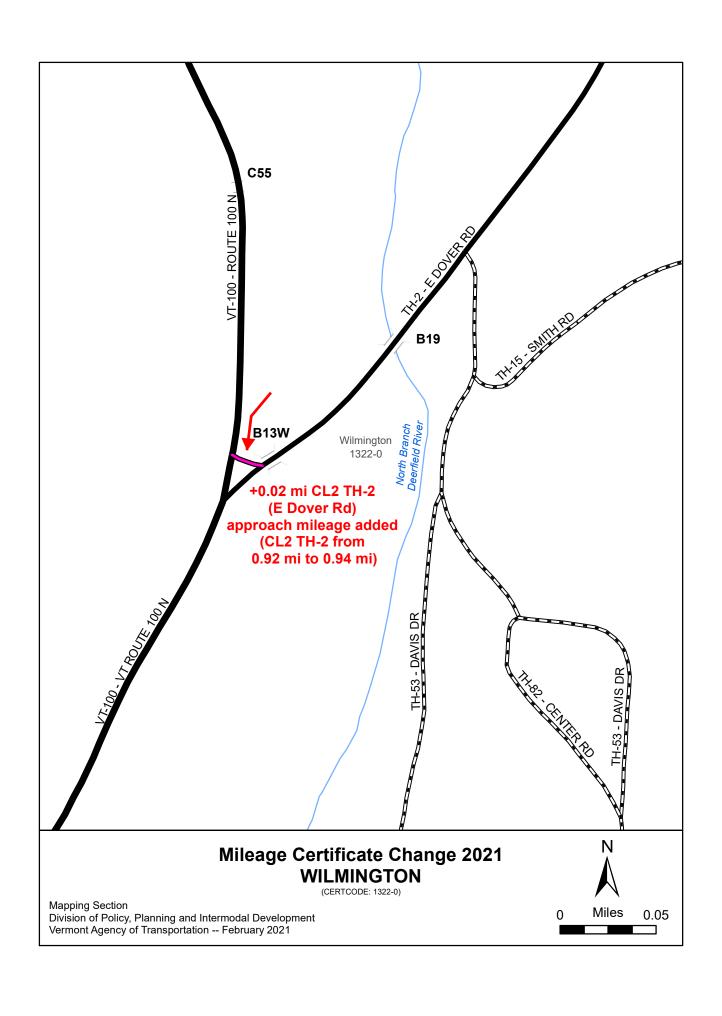

| Town<br>Highways                                                                                                                                                                                                                                                                                                                                                                                                                                                                                                                                                                                                                                                                                                                                                                                                                                                                                                                                                                                                                                                                                                                                                                                                                                                                                                                                                                                                                                                                                                                                                                                                                                                                                                                                                                                                                                                                                                                                                                                                                                                                                                              | Previous<br>Mileage                                                                                                  | Added<br>Mileage                                                                                           | Subtracted<br>Mileage                                                  | Total                                            | Scenic<br>Highways |
|-------------------------------------------------------------------------------------------------------------------------------------------------------------------------------------------------------------------------------------------------------------------------------------------------------------------------------------------------------------------------------------------------------------------------------------------------------------------------------------------------------------------------------------------------------------------------------------------------------------------------------------------------------------------------------------------------------------------------------------------------------------------------------------------------------------------------------------------------------------------------------------------------------------------------------------------------------------------------------------------------------------------------------------------------------------------------------------------------------------------------------------------------------------------------------------------------------------------------------------------------------------------------------------------------------------------------------------------------------------------------------------------------------------------------------------------------------------------------------------------------------------------------------------------------------------------------------------------------------------------------------------------------------------------------------------------------------------------------------------------------------------------------------------------------------------------------------------------------------------------------------------------------------------------------------------------------------------------------------------------------------------------------------------------------------------------------------------------------------------------------------|----------------------------------------------------------------------------------------------------------------------|------------------------------------------------------------------------------------------------------------|------------------------------------------------------------------------|--------------------------------------------------|--------------------|
| Class 1                                                                                                                                                                                                                                                                                                                                                                                                                                                                                                                                                                                                                                                                                                                                                                                                                                                                                                                                                                                                                                                                                                                                                                                                                                                                                                                                                                                                                                                                                                                                                                                                                                                                                                                                                                                                                                                                                                                                                                                                                                                                                                                       | 0.000                                                                                                                |                                                                                                            |                                                                        |                                                  | 0.000              |
| Class 2                                                                                                                                                                                                                                                                                                                                                                                                                                                                                                                                                                                                                                                                                                                                                                                                                                                                                                                                                                                                                                                                                                                                                                                                                                                                                                                                                                                                                                                                                                                                                                                                                                                                                                                                                                                                                                                                                                                                                                                                                                                                                                                       | 13.340                                                                                                               |                                                                                                            |                                                                        | 13.36                                            | 0.000              |
| Class 3                                                                                                                                                                                                                                                                                                                                                                                                                                                                                                                                                                                                                                                                                                                                                                                                                                                                                                                                                                                                                                                                                                                                                                                                                                                                                                                                                                                                                                                                                                                                                                                                                                                                                                                                                                                                                                                                                                                                                                                                                                                                                                                       | 54.02                                                                                                                |                                                                                                            |                                                                        | 54.02                                            | 0.000              |
| State Highway                                                                                                                                                                                                                                                                                                                                                                                                                                                                                                                                                                                                                                                                                                                                                                                                                                                                                                                                                                                                                                                                                                                                                                                                                                                                                                                                                                                                                                                                                                                                                                                                                                                                                                                                                                                                                                                                                                                                                                                                                                                                                                                 | 14.462                                                                                                               |                                                                                                            |                                                                        | 14.462                                           | 0.000              |
| Total                                                                                                                                                                                                                                                                                                                                                                                                                                                                                                                                                                                                                                                                                                                                                                                                                                                                                                                                                                                                                                                                                                                                                                                                                                                                                                                                                                                                                                                                                                                                                                                                                                                                                                                                                                                                                                                                                                                                                                                                                                                                                                                         | 81.822                                                                                                               |                                                                                                            |                                                                        | 81.842                                           | 0.000              |
| * Class 1 Lane                                                                                                                                                                                                                                                                                                                                                                                                                                                                                                                                                                                                                                                                                                                                                                                                                                                                                                                                                                                                                                                                                                                                                                                                                                                                                                                                                                                                                                                                                                                                                                                                                                                                                                                                                                                                                                                                                                                                                                                                                                                                                                                | 0.000                                                                                                                |                                                                                                            |                                                                        |                                                  |                    |
| * Class 4                                                                                                                                                                                                                                                                                                                                                                                                                                                                                                                                                                                                                                                                                                                                                                                                                                                                                                                                                                                                                                                                                                                                                                                                                                                                                                                                                                                                                                                                                                                                                                                                                                                                                                                                                                                                                                                                                                                                                                                                                                                                                                                     | 7.14                                                                                                                 |                                                                                                            |                                                                        | 7.14                                             | 0.000              |
| * Legal Trail                                                                                                                                                                                                                                                                                                                                                                                                                                                                                                                                                                                                                                                                                                                                                                                                                                                                                                                                                                                                                                                                                                                                                                                                                                                                                                                                                                                                                                                                                                                                                                                                                                                                                                                                                                                                                                                                                                                                                                                                                                                                                                                 | 0.00                                                                                                                 |                                                                                                            |                                                                        |                                                  |                    |
| * Mileage for Class 1                                                                                                                                                                                                                                                                                                                                                                                                                                                                                                                                                                                                                                                                                                                                                                                                                                                                                                                                                                                                                                                                                                                                                                                                                                                                                                                                                                                                                                                                                                                                                                                                                                                                                                                                                                                                                                                                                                                                                                                                                                                                                                         | Lane Class A and Lea                                                                                                 | al Trail classificati                                                                                      | our and NOT includes                                                   | 1 1                                              |                    |
| PT II - INFORMATIONEW HIGHWAYS:                                                                                                                                                                                                                                                                                                                                                                                                                                                                                                                                                                                                                                                                                                                                                                                                                                                                                                                                                                                                                                                                                                                                                                                                                                                                                                                                                                                                                                                                                                                                                                                                                                                                                                                                                                                                                                                                                                                                                                                                                                                                                               | ON AND DESCRI                                                                                                        | PTION OF CH                                                                                                | ANGES SHOWN e of Completion and                                        | ABOVE.                                           |                    |
| PT II - INFORMATIONEW HIGHWAYS: I                                                                                                                                                                                                                                                                                                                                                                                                                                                                                                                                                                                                                                                                                                                                                                                                                                                                                                                                                                                                                                                                                                                                                                                                                                                                                                                                                                                                                                                                                                                                                                                                                                                                                                                                                                                                                                                                                                                                                                                                                                                                                             | ON AND DESCRI. Please attach Selecti elease attach SIGNE.                                                            | PTION OF CH<br>nen's "Certificat<br>D copy of procee                                                       | ANGES SHOWN e of Completion and dings (minutes of m                    | ABOVE. d Opening". neeting).                     |                    |
| T II - INFORMATIONEW HIGHWAYS: IN DISCONTINUED: PRECLASSIFIED/REA                                                                                                                                                                                                                                                                                                                                                                                                                                                                                                                                                                                                                                                                                                                                                                                                                                                                                                                                                                                                                                                                                                                                                                                                                                                                                                                                                                                                                                                                                                                                                                                                                                                                                                                                                                                                                                                                                                                                                                                                                                                             | ON AND DESCRI Please attach Selectri Please attach SIGNE                                                             | PTION OF CH nen's "Certificat D copy of procee                                                             | ANGES SHOWN e of Completion and dings (minutes of m                    | ABOVE. d Opening". neeting).                     | neeting).          |
| T II - INFORMATIONEW HIGHWAYS: IN DISCONTINUED: PRECLASSIFIED/REA                                                                                                                                                                                                                                                                                                                                                                                                                                                                                                                                                                                                                                                                                                                                                                                                                                                                                                                                                                                                                                                                                                                                                                                                                                                                                                                                                                                                                                                                                                                                                                                                                                                                                                                                                                                                                                                                                                                                                                                                                                                             | ON AND DESCRI Please attach Selectri Please attach SIGNE                                                             | PTION OF CH nen's "Certificat D copy of procee                                                             | ANGES SHOWN e of Completion and dings (minutes of m                    | ABOVE. d Opening". neeting).                     | neeting).          |
| PAT II - INFORMATIONEW HIGHWAYS: IN DISCONTINUED: PROPERTY OF THE PROPERTY OF | ON AND DESCRI Please attach Selectri Please attach SIGNE MEASURED: Please Rd) approach mileag                        | PTION OF CH<br>men's "Certificat<br>D copy of procee<br>se attach SIGNE                                    | ANGES SHOWN e of Completion and dings (minutes of m                    | ABOVE.  d Opening".  neeting).  gs (minutes of m |                    |
| RT II - INFORMATION NEW HIGHWAYS: A DISCONTINUED: PRECLASSIFIED/REA                                                                                                                                                                                                                                                                                                                                                                                                                                                                                                                                                                                                                                                                                                                                                                                                                                                                                                                                                                                                                                                                                                                                                                                                                                                                                                                                                                                                                                                                                                                                                                                                                                                                                                                                                                                                                                                                                                                                                                                                                                                           | ON AND DESCRI Please attach Selectri Please attach SIGNE MEASURED: Please r Rd) approach mileag                      | PTION OF CH<br>nen's "Certificat<br>D copy of procee<br>se attach SIGNES<br>ge added                       | ANGES SHOWN e of Completion and dings (minutes of m Copy of proceeding | ABOVE. d Opening". neeting). gs (minutes of n    |                    |
| RT II - INFORMATION NEW HIGHWAYS: A DISCONTINUED: PRECLASSIFIED/READON NO CL2 TH-2 (E Dover SCENIC HIGHWAYS)                                                                                                                                                                                                                                                                                                                                                                                                                                                                                                                                                                                                                                                                                                                                                                                                                                                                                                                                                                                                                                                                                                                                                                                                                                                                                                                                                                                                                                                                                                                                                                                                                                                                                                                                                                                                                                                                                                                                                                                                                  | ON AND DESCRI Please attach Selectri Please attach SIGNE MEASURED: Please Rd) approach mileag                        | PTION OF CH<br>nen's "Certificat<br>D copy of procee<br>se attach SIGNE<br>ge added<br>opy of order design | ANGES SHOWN e of Completion and dings (minutes of m Copy of proceeding | ABOVE. d Opening". neeting). gs (minutes of n    |                    |
| RT II - INFORMATION NEW HIGHWAYS: A DISCONTINUED: PRECLASSIFIED/RED.02 mi CL2 TH-2 (E Dovel) SCENIC HIGHWAYS                                                                                                                                                                                                                                                                                                                                                                                                                                                                                                                                                                                                                                                                                                                                                                                                                                                                                                                                                                                                                                                                                                                                                                                                                                                                                                                                                                                                                                                                                                                                                                                                                                                                                                                                                                                                                                                                                                                                                                                                                  | ON AND DESCRI Please attach Selectri Please attach SIGNE MEASURED: Please TRd) approach mileag S: Please attach a co | PTION OF CH<br>nen's "Certificat<br>D copy of procee<br>se attach SIGNE<br>ge added<br>opy of order design | ANGES SHOWN e of Completion and dings (minutes of m Copy of proceeding | ABOVE. d Opening". neeting). gs (minutes of n    |                    |