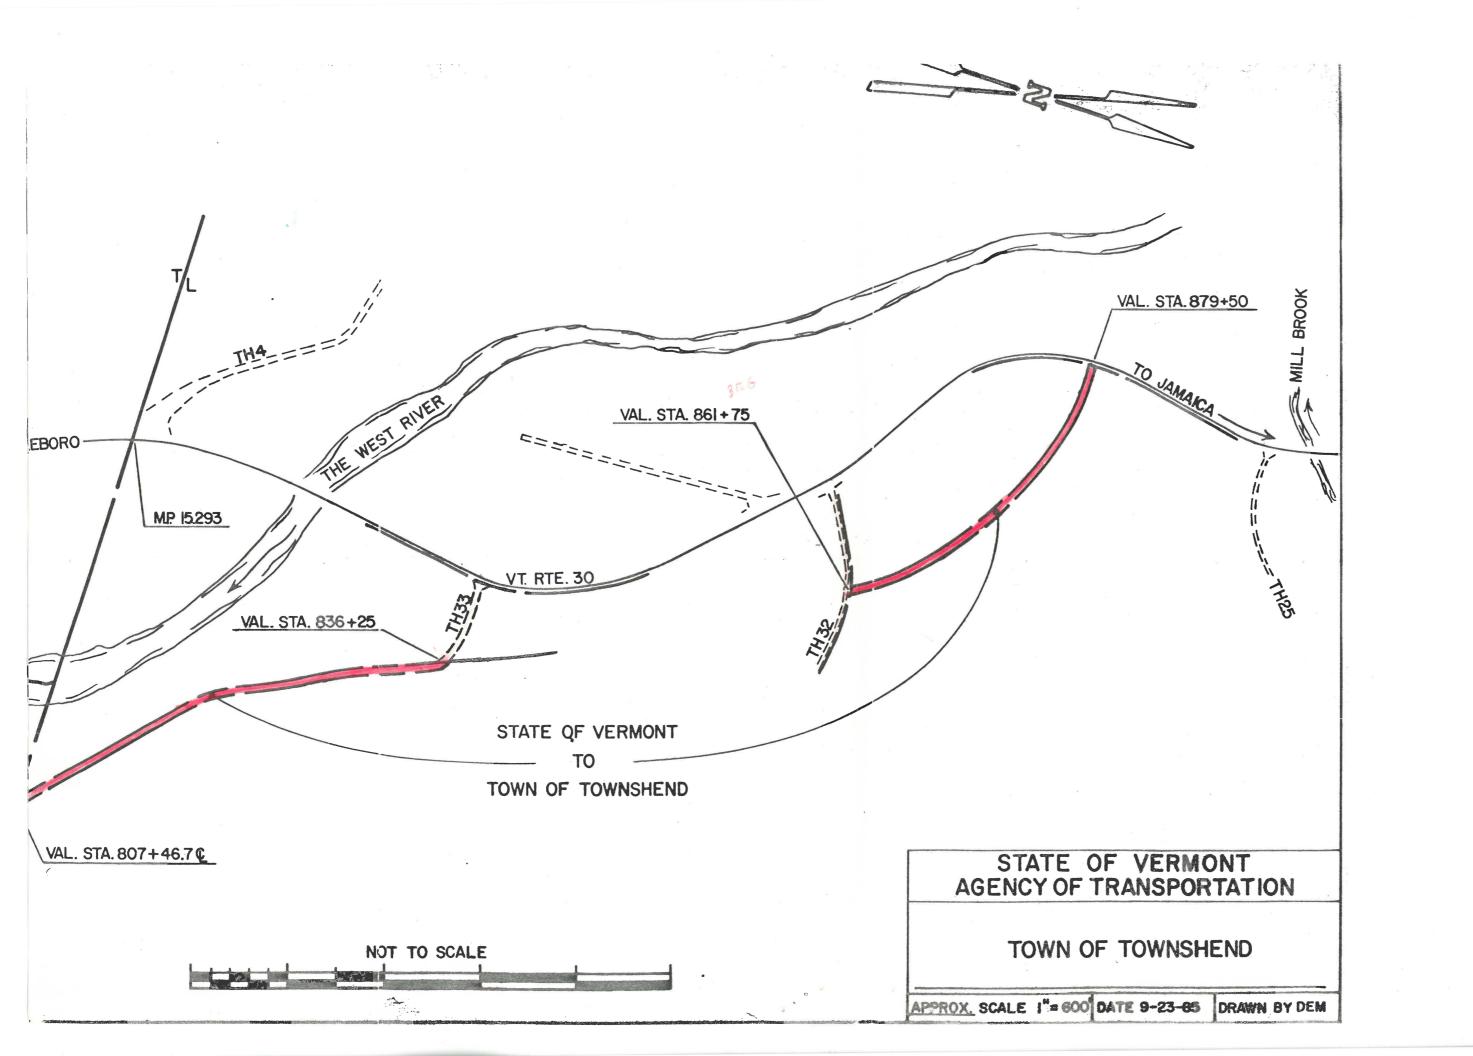

## CERTIFICATE OF COMPLETION AND OPENING OF A HIGHWAY FOR PUBLIC TRAVEL

| Frances A. Lucier                                                                                                                                                       | Town                                        | Clerk                                      | of the                         | Town                                                      |                                    | e4                             |
|-------------------------------------------------------------------------------------------------------------------------------------------------------------------------|---------------------------------------------|--------------------------------------------|--------------------------------|-----------------------------------------------------------|------------------------------------|--------------------------------|
| of Townshend                                                                                                                                                            | Vermont.                                    |                                            |                                |                                                           |                                    |                                |
| Pursuant to Title 19, V.S.A. that the following described sect of                                                                                                       | AVEL on                                     | f high<br>Route                            | way in th<br>Number T<br>May 5 | own Highwa                                                | own<br>ay # 32A<br>1986            | 8.8                            |
| of the former West River Rail of Town Highway #32, at apprition 861+75, and extending to the Easterly right-of-way mate Railroad Valuation Star Meaning to convey about | ilroad,<br>roximate<br>northwes<br>y bounds | begin<br>West<br>sterly<br>ary of<br>9+50. | River along Vermon             | Railroad<br>the Rail<br>t Route                           | Valuation road center #30, at a    | on Sta-<br>terline<br>approxi- |
| and as shown on a Righway Map of dated Sept. 23, 1985, and Records of the Town of Clerk of said Townshend and attested to on said map by s                              | filed in Townsh                             | end Arg                                    | corporate Clerk.               | by the                                                    | e Town by referen                  | he<br>cc                       |
| Dated atTownshend                                                                                                                                                       |                                             | , Co                                       | ounty of                       | Windha                                                    | am                                 | nd                             |
| State of Vermont, this 5th                                                                                                                                              |                                             |                                            |                                |                                                           |                                    |                                |
|                                                                                                                                                                         | 11                                          | Bun                                        | The Rose                       | mon                                                       | Board                              |                                |
|                                                                                                                                                                         | _tl-                                        | mi                                         | Sto                            | well                                                      | Selectme<br>(Aldermen<br>(Trustees | 1)                             |
| (and the Mayor of the City of                                                                                                                                           |                                             |                                            |                                |                                                           |                                    |                                |
| Townshend                                                                                                                                                               | Vermont                                     | 1                                          |                                |                                                           |                                    | 5                              |
| May 5                                                                                                                                                                   | 19 86                                       |                                            | •                              |                                                           |                                    |                                |
| THE ABOVE IS A TRUE COPY OF DESC<br>AND OPENED FOR PUBLIC TRAVEL, RE<br>OF Town RECORDS<br>ON THE 5th DAY OF May                                                        | ECORDED I<br>S OF THE<br>19<br>ATTEST       | N BOOK<br>TOWN                             | 12<br>19:00<br>1 9:00          | F HIGHWAY ON PACE TOWNSHE O'CLOCK O'CLOCK O'CLOCK ON A. X | uces                               |                                |
|                                                                                                                                                                         |                                             |                                            |                                |                                                           |                                    |                                |

## CERTIFICATE OF COMPLETION AND OPENING OF A HIGHWAY FOR PUBLIC TRAVEL

| Frances A. Lucier                                                                                         | Town c                                                   | lerk of the                                                | Town                                                           |                  |
|-----------------------------------------------------------------------------------------------------------|----------------------------------------------------------|------------------------------------------------------------|----------------------------------------------------------------|------------------|
| f Townshend                                                                                               | , Vermont.                                               |                                                            |                                                                |                  |
| Pursuant to Title Inat the following described Townshend  OMPLETED AND OPEN FOR I                         | 19, V.S.A., Section ribed section(s) of RUBLIC TRAVEL on | 15, as amende<br>highway in th<br>toute Number To<br>May 5 | d, this is to certify  e Town  own Highway # 32 A was  , 19 86 |                  |
| f the former West R f Town Highway #32, ion 861+75, and ext o the Easterly righ                           | at approximate nending northwested to Station 879+       | eginning at West River Derly along to Vermon 50            | the Railroad center                                            | St<br>rli<br>pro |
| plat nd as shown on a Highwa ated Sept. 23, 19 ecords of the Town lerk of said Tow nd attested to on said | of Townshen                                              | d Agreements                                               | E Deeds the Town                                               |                  |
|                                                                                                           |                                                          |                                                            |                                                                |                  |
| Dated atTo                                                                                                |                                                          |                                                            |                                                                |                  |
| , · .                                                                                                     |                                                          |                                                            | Mson Board                                                     |                  |
| tate of Vermont, this                                                                                     | 5th day of  Rest                                         |                                                            | , A.D. 19 <sup>86</sup> .                                      |                  |
| Dated atTo tate of Vermont, this and the Mayor of the C                                                   | 5th day of  Rest                                         |                                                            | A.D. 1986.  MSon Board  insor of  Selectmen (Aldermen)         |                  |