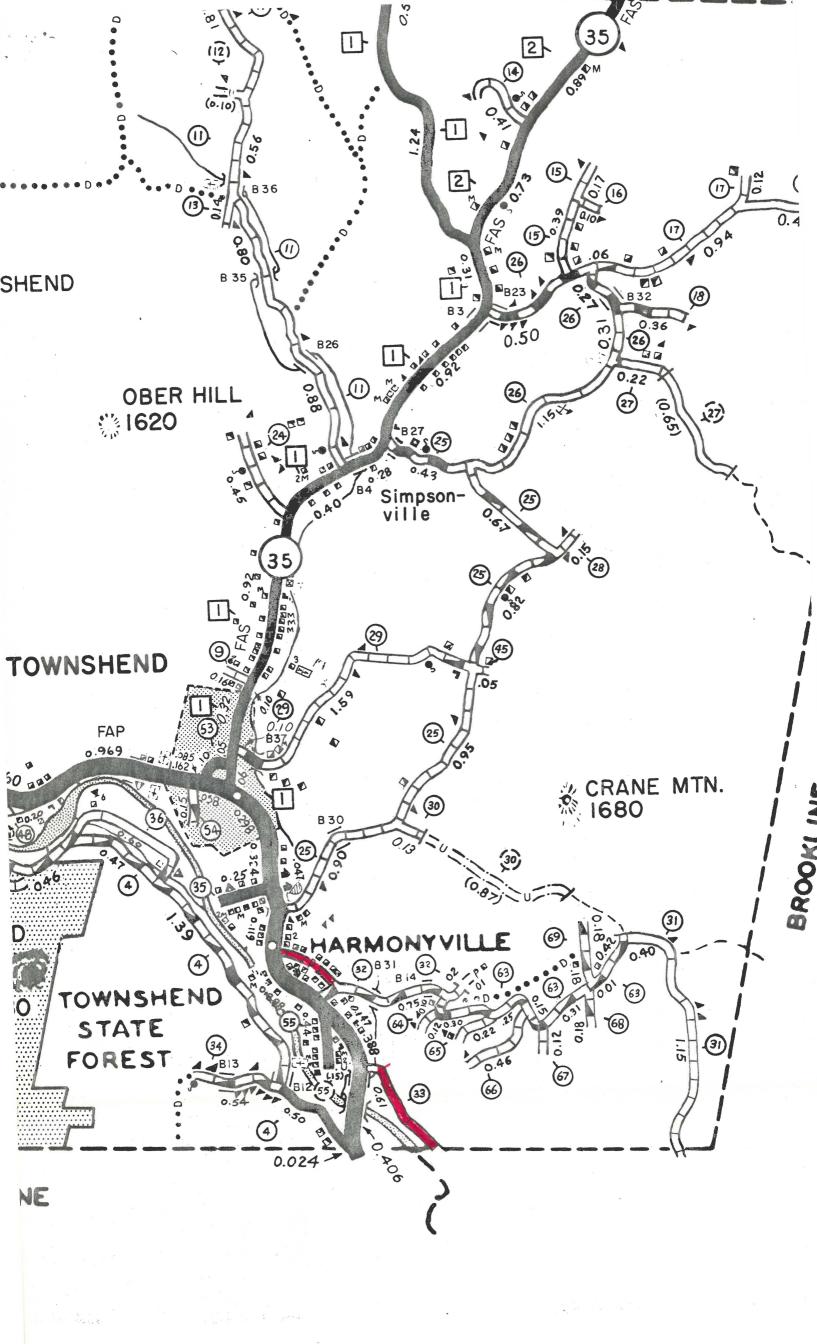

| ➤ IF NO CHANG                                                                                           | ES IN MILEAGE                 | . OMIT PART                | I, CHECK BOX              | IN PART II, A               | AND SIGN PART III             | <                   |
|---------------------------------------------------------------------------------------------------------|-------------------------------|----------------------------|---------------------------|-----------------------------|-------------------------------|---------------------|
| PART I                                                                                                  |                               |                            |                           | *                           |                               | DISTRICT_2          |
| We, the Selectmen/Trust                                                                                 | ees/Alderm                    | en of                      | Townshend,                | Windham                     | County                        | 4                   |
| on an oath state that<br>added 1985, is as follows:                                                     | The mileag                    | e of high                  | ways, acco                | ording to                   | Title 19, V. S.               | 4. , Sec. # 305,    |
|                                                                                                         | TOWN HIGHWAYS                 |                            |                           | STATE<br>HIGHWAYS           | TOTAL<br>EXCLUDING<br>CLASS 4 |                     |
|                                                                                                         | CLASS I                       | CLASS 2                    | CLASS 3                   | CLASS 4                     |                               |                     |
| PREVIOUS MILEAGE<br>AS SHOWN FEBRUARY 10, 1986                                                          | 0.000                         | 10.620                     | 42.580                    | 6.540                       | 7.319                         | 60.519              |
| MILEAGE ADDED<br>SINCE FEBRUARY 10, 1986<br>EXPLAIN UNDER (1) BELOW                                     |                               |                            | 0.340                     | -                           |                               | 0.340               |
| . SUB TOTAL                                                                                             |                               |                            | 42.920                    |                             |                               | 60.859              |
| MILEAGE SUBTRACTED<br>SINCE FEBRUARY 10, 1986<br>EXPLAIN UNDER (2) AND (3)                              |                               |                            |                           |                             |                               |                     |
| TOTAL HIGHWAY MILEAGE FEB. 10, 1987                                                                     | 0.000                         | 10.620                     | 42.920                    | 6.540                       | 7.319                         | 60.859              |
| SCENIC HIGHWAY MILEAGE (19 VSA 2502)                                                                    |                               |                            |                           |                             |                               | 3                   |
| Certificate of Completion the TH #32 A, 1775 ft  (2) We hereby certify that substantiated by the attach | the following                 | nighways h                 | nave been d               |                             |                               |                     |
| (3) We hereby certify that<br>by the attached copy of the                                               | the following<br>e proceeding | g highways h<br>js.        | nave been r               | eclassified/r               | remeasured and a              | re substantiated    |
|                                                                                                         |                               |                            |                           |                             |                               |                     |
| (4)We hereby certify that<br>Highways ", and are substant                                               | the following                 | g highways h<br>e attached | nave been d<br>copy of th | esignated or<br>e proceedin | discontinued as               | "Town Scenic        |
|                                                                                                         |                               |                            |                           |                             |                               |                     |
| PART II CHECK BOX                                                                                       | K IF NO                       | CHANGES                    | IN MILE                   | AGES.                       |                               | $\mathcal{P}$       |
| PART III<br>SELECTMEN/ALD<br>SIGNA                                                                      | ERMEN/TR                      | USTEES                     | Puts D                    | 13. Then<br>xecopy ca       | ult.                          |                     |
| own/City/Village/Clerk<br>hat this record of hi                                                         |                               |                            | dum<br>ruces<br>filed an  | d record                    | ien                           | attests<br>2, 1987. |
|                                                                                                         | pproved:                      | QER                        | Land                      | in                          | nsportation                   | 2/6/87<br>Date      |