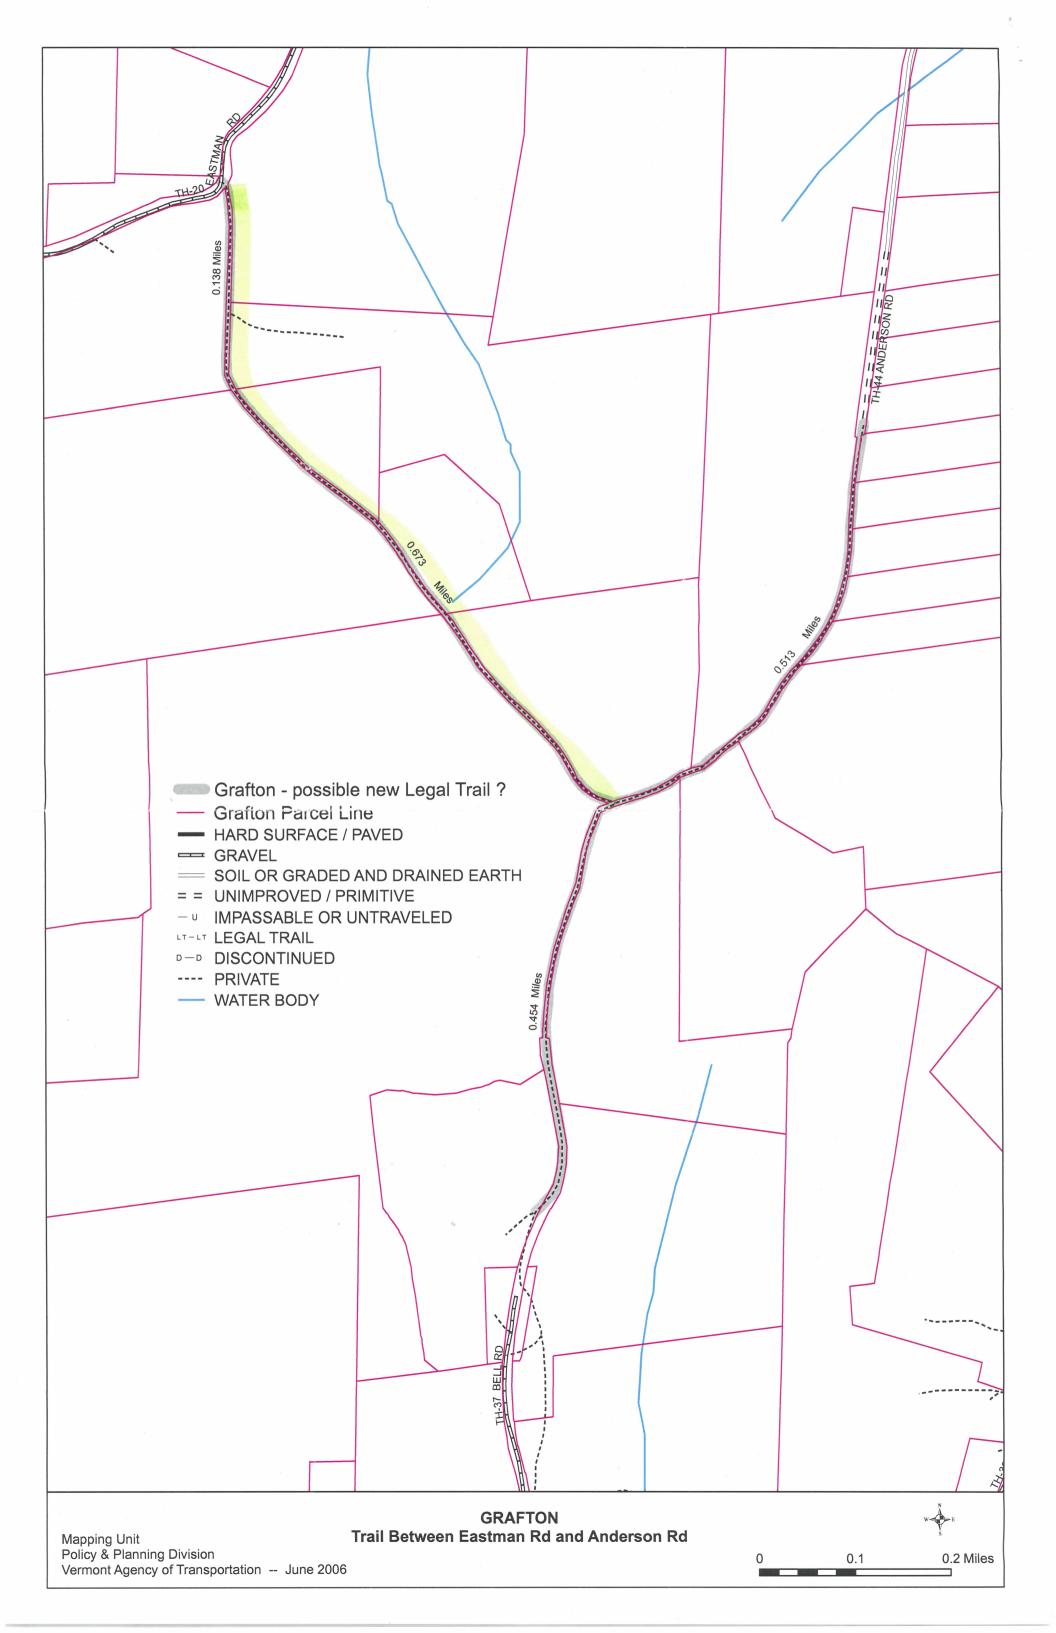

Dear Town Clerk:

In trying to map the change prompted by your 2006 Certificate of Highway Mileage, we have encountered several questions.

According to the certificate, Grafton wants to reclassify "Approximately one mile from Eastman Road to Anderson Road reclassified to a trail". The map that was included with the certificate was somewhat misleading in that it seemed to tie into a stream instead of TH-20 Eastman Road.

I have enclosed several maps to try to illustrate my questions. I am assuming you want to reclassify a road we currently have classified as Private which travels for 1.324 miles between Eastman and Anderson Roads.

The map submitted with the certificate also seemed to try to tie the new Legal Trail into TH-37 Bell Road, although on the map this leg also ended up connecting to a stream. Does Grafton want the new Legal Trail to tie into Bell Road? This will add 0.45 miles for a total of about 1.778.

According to the information we have (see the enclosed map containing an orthophoto) there is a private road near the end of TH-37 Bell Rd, but it does not actually connect to TH-37. If Grafton wants the new Legal Trail to extend to TH-37, should the trail connect directly to it?