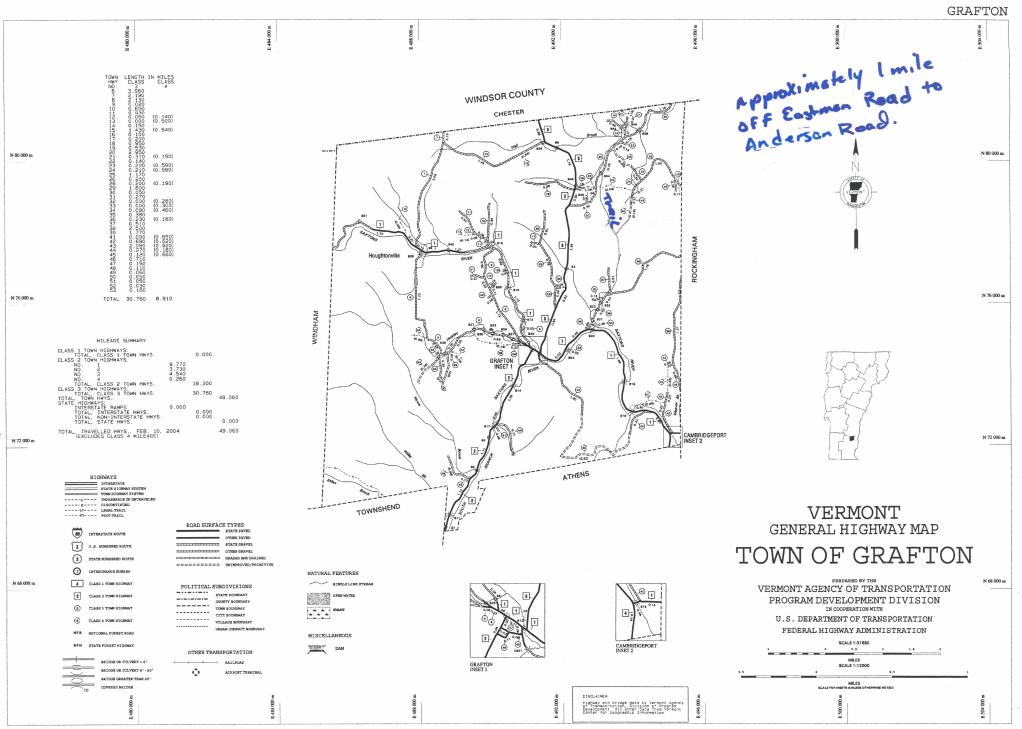

We, the Selectmen or Aldermen or Trustees of GRAFTON

in WINDHAM

PROGRAM DEVELOPMENT

on an oath state that the mileage of highways, according to Title 19, V.S.A, Sec #305, added 1985, is as follows:

|                                                 | Town<br>Highways                                                                                          | Previous<br>Mileage                                                                                                                                                                                                                                                                                                                                                                                                                                                                                                                                                                                                                                                                                                                                                                                                                                                                                                                                                                                                                                                                                                                                                                                                                                                                                                                                                                                                                                                                                                                                                                                                                                                                                                                                                                                                                                                                                                                                                                                                                                                                                                            | Added<br>Mileage                | Subtracted<br>Mileage                                       | Total                                  | Scenic<br>Highways                      |
|-------------------------------------------------|-----------------------------------------------------------------------------------------------------------|--------------------------------------------------------------------------------------------------------------------------------------------------------------------------------------------------------------------------------------------------------------------------------------------------------------------------------------------------------------------------------------------------------------------------------------------------------------------------------------------------------------------------------------------------------------------------------------------------------------------------------------------------------------------------------------------------------------------------------------------------------------------------------------------------------------------------------------------------------------------------------------------------------------------------------------------------------------------------------------------------------------------------------------------------------------------------------------------------------------------------------------------------------------------------------------------------------------------------------------------------------------------------------------------------------------------------------------------------------------------------------------------------------------------------------------------------------------------------------------------------------------------------------------------------------------------------------------------------------------------------------------------------------------------------------------------------------------------------------------------------------------------------------------------------------------------------------------------------------------------------------------------------------------------------------------------------------------------------------------------------------------------------------------------------------------------------------------------------------------------------------|---------------------------------|-------------------------------------------------------------|----------------------------------------|-----------------------------------------|
|                                                 | Class 1                                                                                                   | 0.000                                                                                                                                                                                                                                                                                                                                                                                                                                                                                                                                                                                                                                                                                                                                                                                                                                                                                                                                                                                                                                                                                                                                                                                                                                                                                                                                                                                                                                                                                                                                                                                                                                                                                                                                                                                                                                                                                                                                                                                                                                                                                                                          |                                 |                                                             |                                        | 0.000                                   |
| *                                               | Class 1 Lane                                                                                              | 0.000                                                                                                                                                                                                                                                                                                                                                                                                                                                                                                                                                                                                                                                                                                                                                                                                                                                                                                                                                                                                                                                                                                                                                                                                                                                                                                                                                                                                                                                                                                                                                                                                                                                                                                                                                                                                                                                                                                                                                                                                                                                                                                                          |                                 | 1                                                           | 1                                      | l                                       |
|                                                 | Class 2                                                                                                   | 18.300                                                                                                                                                                                                                                                                                                                                                                                                                                                                                                                                                                                                                                                                                                                                                                                                                                                                                                                                                                                                                                                                                                                                                                                                                                                                                                                                                                                                                                                                                                                                                                                                                                                                                                                                                                                                                                                                                                                                                                                                                                                                                                                         |                                 |                                                             |                                        | 0.000                                   |
|                                                 | Class 3                                                                                                   | 30.760                                                                                                                                                                                                                                                                                                                                                                                                                                                                                                                                                                                                                                                                                                                                                                                                                                                                                                                                                                                                                                                                                                                                                                                                                                                                                                                                                                                                                                                                                                                                                                                                                                                                                                                                                                                                                                                                                                                                                                                                                                                                                                                         |                                 |                                                             | 1                                      | 1 0.000                                 |
|                                                 | State Highway                                                                                             | 0.000                                                                                                                                                                                                                                                                                                                                                                                                                                                                                                                                                                                                                                                                                                                                                                                                                                                                                                                                                                                                                                                                                                                                                                                                                                                                                                                                                                                                                                                                                                                                                                                                                                                                                                                                                                                                                                                                                                                                                                                                                                                                                                                          |                                 |                                                             | I .                                    | 0.000                                   |
| *                                               | Class 4                                                                                                   | 8.910                                                                                                                                                                                                                                                                                                                                                                                                                                                                                                                                                                                                                                                                                                                                                                                                                                                                                                                                                                                                                                                                                                                                                                                                                                                                                                                                                                                                                                                                                                                                                                                                                                                                                                                                                                                                                                                                                                                                                                                                                                                                                                                          |                                 |                                                             | <br>                                   | 0.000                                   |
|                                                 | Total                                                                                                     | 49.060                                                                                                                                                                                                                                                                                                                                                                                                                                                                                                                                                                                                                                                                                                                                                                                                                                                                                                                                                                                                                                                                                                                                                                                                                                                                                                                                                                                                                                                                                                                                                                                                                                                                                                                                                                                                                                                                                                                                                                                                                                                                                                                         |                                 |                                                             | 1                                      | 0.000                                   |
|                                                 | * Class 1 Lane M                                                                                          | lileage and Class 4                                                                                                                                                                                                                                                                                                                                                                                                                                                                                                                                                                                                                                                                                                                                                                                                                                                                                                                                                                                                                                                                                                                                                                                                                                                                                                                                                                                                                                                                                                                                                                                                                                                                                                                                                                                                                                                                                                                                                                                                                                                                                                            | is NOT includ                   | led in total.                                               |                                        |                                         |
| 2. DI                                           | SCONTINUED: 1                                                                                             | Please attach SIGN                                                                                                                                                                                                                                                                                                                                                                                                                                                                                                                                                                                                                                                                                                                                                                                                                                                                                                                                                                                                                                                                                                                                                                                                                                                                                                                                                                                                                                                                                                                                                                                                                                                                                                                                                                                                                                                                                                                                                                                                                                                                                                             | ED copy of pr                   | oceedings (minutes                                          | of meeting).                           |                                         |
| 3. RE                                           | ECLASSIFIED/RE pproximately to a trail.                                                                   | MEASURED: Plea<br>one mile from                                                                                                                                                                                                                                                                                                                                                                                                                                                                                                                                                                                                                                                                                                                                                                                                                                                                                                                                                                                                                                                                                                                                                                                                                                                                                                                                                                                                                                                                                                                                                                                                                                                                                                                                                                                                                                                                                                                                                                                                                                                                                                | ase attach SIC<br>Eastman I     | GNED copy of proce                                          | eedings (minu<br>son Road r            | eclassified                             |
| 3. REA                                          | ECLASSIFIED/RE pproximately to a trail. EENIC HIGHWAY                                                     | MEASURED: Pleasone mile from                                                                                                                                                                                                                                                                                                                                                                                                                                                                                                                                                                                                                                                                                                                                                                                                                                                                                                                                                                                                                                                                                                                                                                                                                                                                                                                                                                                                                                                                                                                                                                                                                                                                                                                                                                                                                                                                                                                                                                                                                                                                                                   | E: Check box                    | GNED copy of proce<br>Road to Anders<br>designating/discont | eedings (minuson Road re               | eclassified                             |
| 3. RE A A A A THER                              | ECLASSIFIED/RE pproximately to a trail. EENIC HIGHWAY RE ARE NO CHAN II - SIGNATURE men/ Aldermen/ Tr     | MEASURED: Please one mile from  S: Please attach a construction of the second of the s | E: Check box                    | GNED copy of proce<br>Road to Anders<br>designating/discont | eedings (minuson Road re               | eclassified                             |
| 3. RE A A A A THER ART II Selector              | ECLASSIFIED/RE pproximately to a trail. EENIC HIGHWAY  THE ARE NO CHAN  THE SIGNATURE men/Aldermen/Tr     | MEASURED: Plead one mile from Sc. Please attach a de Sc. Please attach a de Sc. PLEASE SIGNATURES:  Cypithia A.                                                                                                                                                                                                                                                                                                                                                                                                                                                                                                                                                                                                                                                                                                                                                                                                                                                                                                                                                                                                                                                                                                                                                                                                                                                                                                                                                                                                                                                                                                                                                                                                                                                                                                                                                                                                                                                                                                                                                                                                                | E: Check box                    | designating/discont                                         | eedings (minuson Road re               | eclassified                             |
| 3. RE A A SC THER ART II Selecti Clerk ease sig | ECLASSIFIED/RE pproximately to a trail. EENIC HIGHWAY  THE ARE NO CHAN  THE SIGNATURE THE MEN Aldermen To | MEASURED: Please one mile from  S: Please attach a continue of the second of the secon | E: Check box  N.  Solution sign | designating/discontant and sign below. [  Date nature.      | eedings (minuson Road resinuing Scenic | eclassified  c Highways.  Jeb. 13, 2004 |
| 3. RE A A SC THER ART II Selecti Clerk ease sig | ECLASSIFIED/RE pproximately to a trail. EENIC HIGHWAY  THE ARE NO CHAN  THE SIGNATURE THE MEN Aldermen To | MEASURED: Plead one mile from Sc. Please attach a de Sc. Please attach a de Sc. PLEASE SIGNATURES:  Cypithia A.                                                                                                                                                                                                                                                                                                                                                                                                                                                                                                                                                                                                                                                                                                                                                                                                                                                                                                                                                                                                                                                                                                                                                                                                                                                                                                                                                                                                                                                                                                                                                                                                                                                                                                                                                                                                                                                                                                                                                                                                                | E: Check box  N.  Solution sign | designating/discont                                         | eedings (minuson Road resinuing Scenic | eclassified  c Highways.  Jeb. 13, 2004 |

Will vote on reclassification at next board meeting, February 13, 2006

Motion by Vesely to approve reclassification of approximately one mile from Eastman Road to Anderson Road to a trail. MOTION PASSED UNANIMOUSLY

Dear Town Clerk:

In trying to map the change prompted by your 2006 Certificate of Highway Mileage, we have encountered several questions.

According to the certificate, Grafton wants to reclassify "Approximately one mile from Eastman Road to Anderson Road reclassified to a trail". The map that was included with the certificate was somewhat misleading in that it seemed to tie into a stream instead of TH-20 Eastman Road.

I have enclosed several maps to try to illustrate my questions. I am assuming you want to reclassify a road we currently have classified as Private which travels for 1.324 miles between Eastman and Anderson Roads.