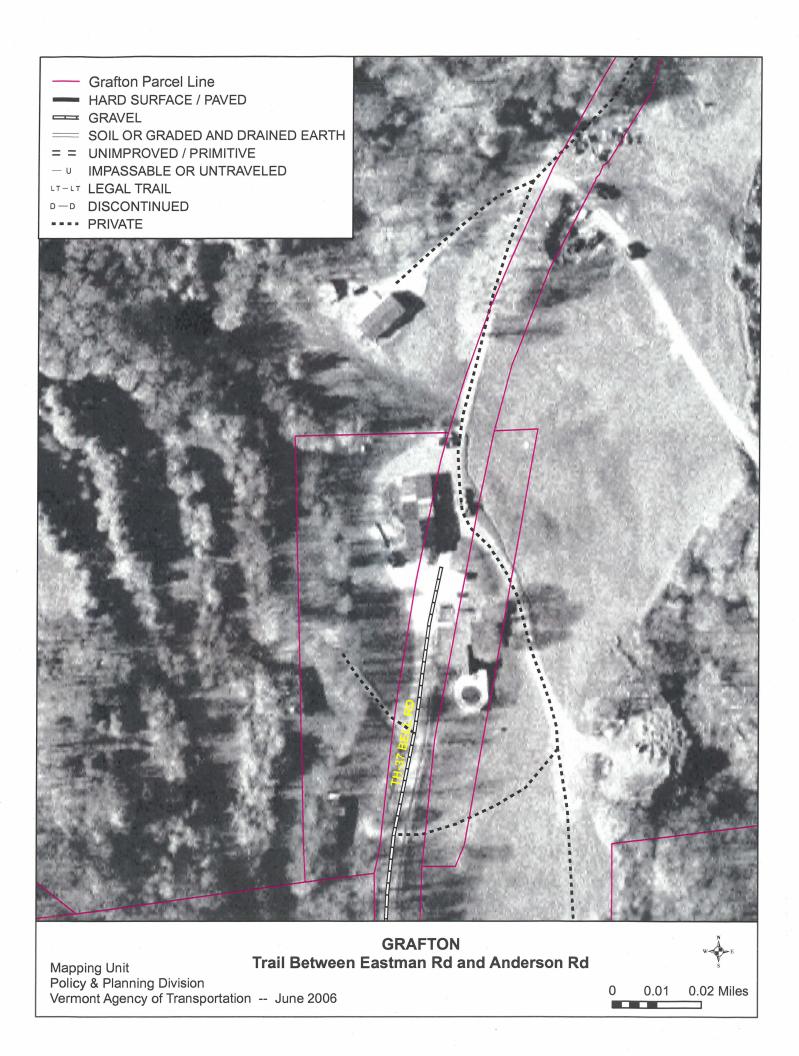

I have enclosed several maps to try to illustrate my questions. I am assuming you want to reclassify a road we currently have classified as Private which travels for 1.324 miles between Eastman and Anderson Roads.

According to the information we have (see the enclosed map containing an orthophoto) there is a private road near the end of TH-37 Bell Rd, but it does not actually connect to TH-37. If Grafton wants the new Legal Trail to extend to TH-37, should the trail connect directly to it?