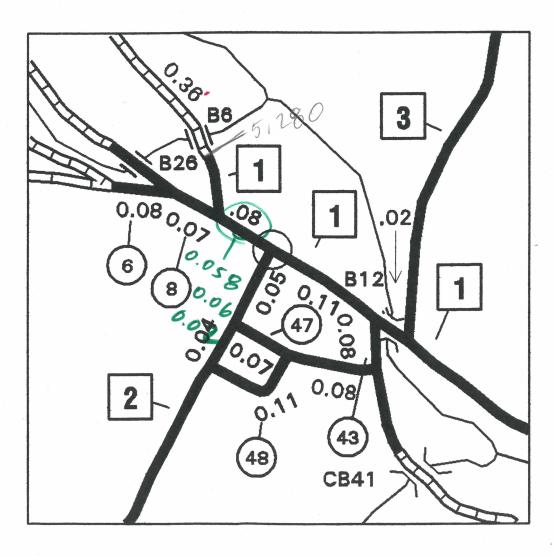

Dear Town Clerk:

In trying to map the change prompted by your 2006 Certificate of Highway Mileage, we have encountered several questions.

According to the certificate, Grafton wants to reclassify "Approximately one mile from Eastman Road to Anderson Road reclassified to a trail". The map that was included with the certificate was somewhat misleading in that it seemed to tie into a stream instead of TH-20 Eastman Road.

The map submitted with the certificate also seemed to try to tie the new Legal Trail into TH-37 Bell Road, although on the map this leg also ended up connecting to a stream. Does Grafton want the new Legal Trail to tie into Bell Road? This will add 0.45 miles for a total of about 1.778.

According to the information we have (see the enclosed map containing an orthophoto) there is a private road near the end of TH-37 Bell Rd, but it does not actually connect to TH-37. If Grafton wants the new Legal Trail to extend to TH-37, should the trail connect directly to it?