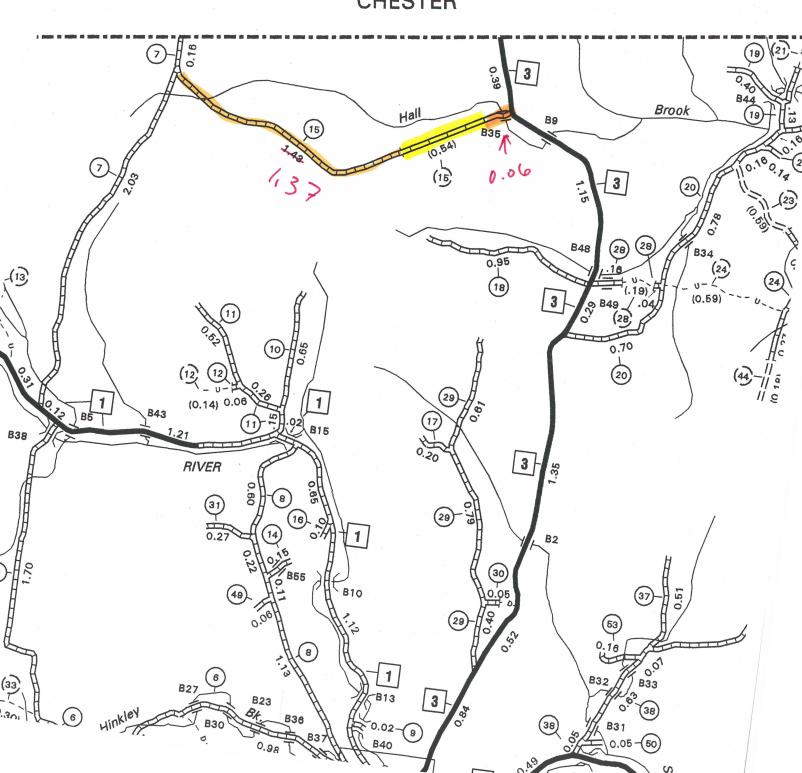

Dear Town Clerk:

In trying to map the change prompted by your 2006 Certificate of Highway Mileage, we have encountered several questions.

According to the certificate, Grafton wants to reclassify "Approximately one mile from Eastman Road to Anderson Road reclassified to a trail". The map that was included with the certificate was somewhat misleading in that it seemed to tie into a stream instead of TH-20 Eastman Road.

I have enclosed several maps to try to illustrate my questions. I am assuming you want to reclassify a road we currently have classified as Private which travels for 1.324 miles between Eastman and Anderson Roads.

The map submitted with the certificate also seemed to try to tie the new Legal Trail into TH-37 Bell Road, although on the map this leg also ended up connecting to a stream. Does Grafton want the new Legal Trail to tie into Bell Road? This will add 0.45 miles for a total of about 1.778.