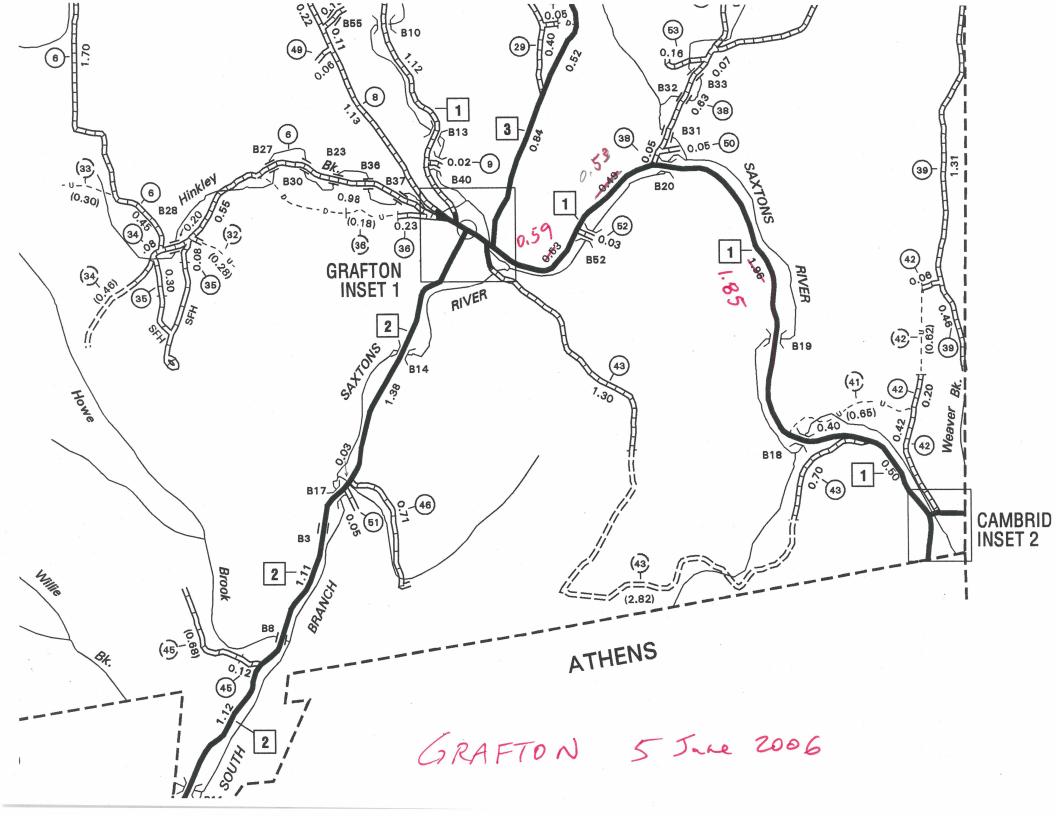

The map submitted with the certificate also seemed to try to tie the new Legal Trail into TH-37 Bell Road, although on the map this leg also ended up connecting to a stream. Does Grafton want the new Legal Trail to tie into Bell Road? This will add 0.45 miles for a total of about 1.778.

According to the information we have (see the enclosed map containing an orthophoto) there is a private road near the end of TH-37 Bell Rd, but it does not actually connect to TH-37. If Grafton wants the new Legal Trail to extend to TH-37, should the trail connect directly to it?