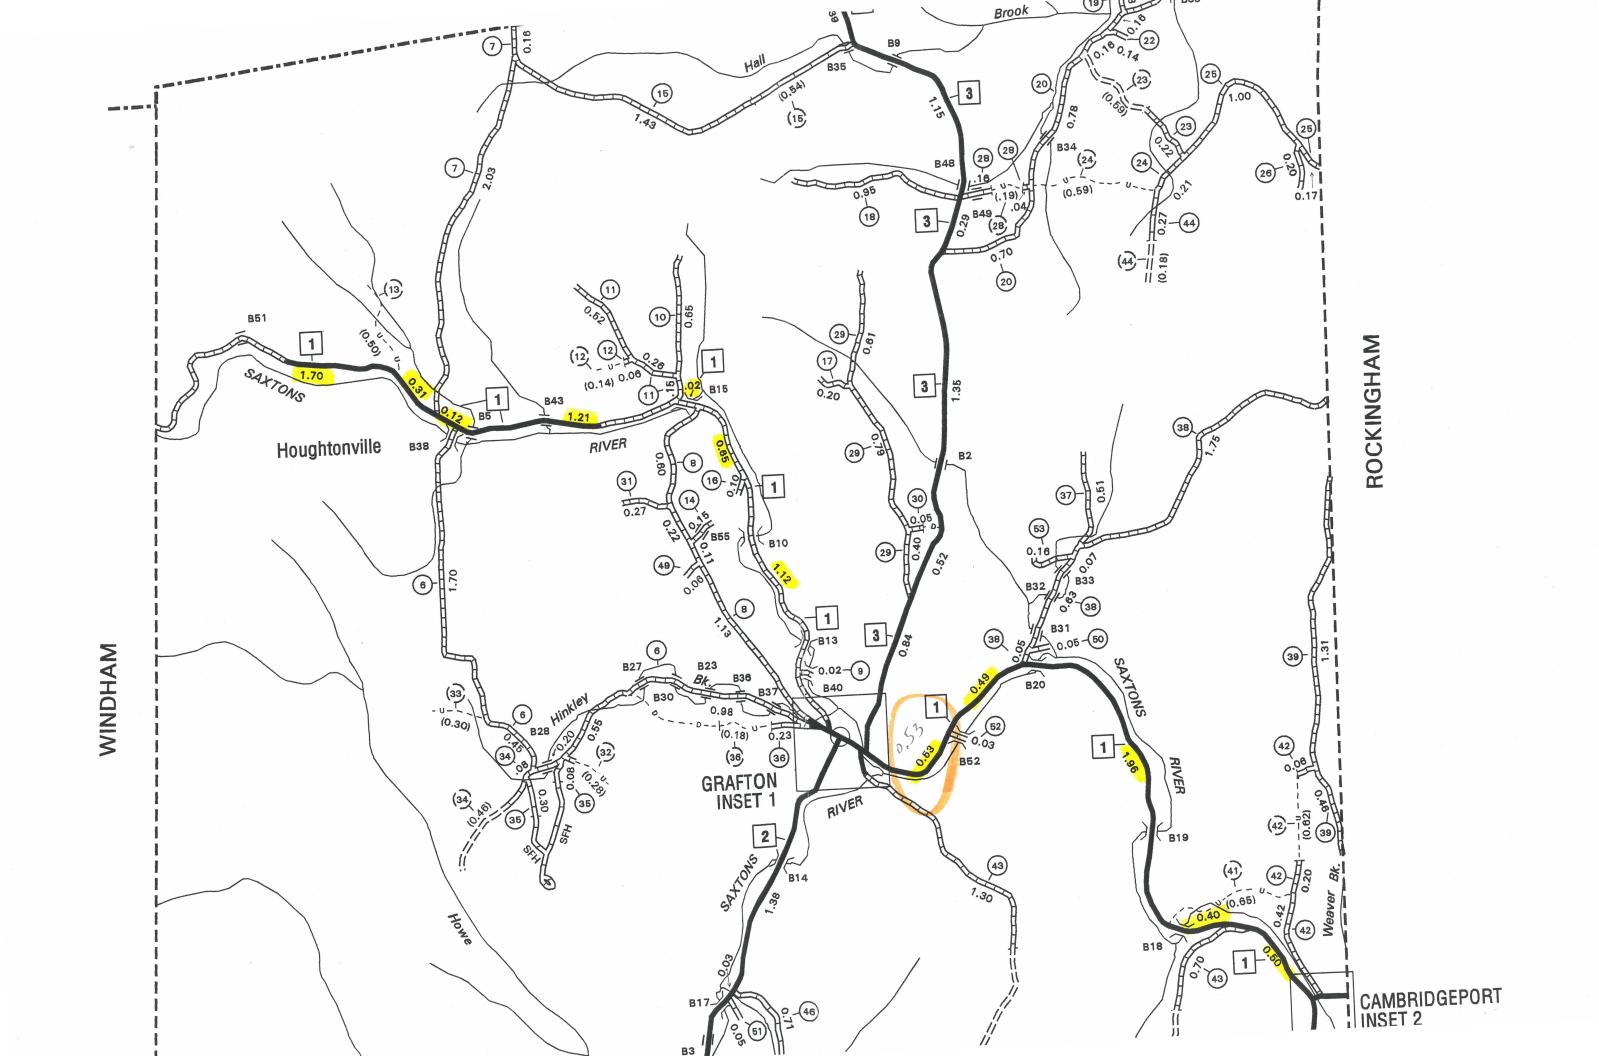

Dear Town Clerk:

In trying to map the change prompted by your 2006 Certificate of Highway Mileage, we have encountered several questions.

According to the certificate, Grafton wants to reclassify "Approximately one mile from Eastman Road to Anderson Road reclassified to a trail". The map that was included with the certificate was somewhat misleading in that it seemed to tie into a stream instead of TH-20 Eastman Road.

I have enclosed several maps to try to illustrate my questions. I am assuming you want to reclassify a road we currently have classified as Private which travels for 1.324 miles between Eastman and Anderson Roads.

The map submitted with the certificate also seemed to try to tie the new Legal Trail into TH-37 Bell Road, although on the map this leg also ended up connecting to a stream. Does Grafton want the new Legal Trail to tie into Bell Road? This will add 0.45 miles for a total of about 1.778.

According to the information we have (see the enclosed map containing an orthophoto) there is a private road near the end of TH-37 Bell Rd, but it does not actually connect to TH-37. If Grafton wants the new Legal Trail to extend to TH-37, should the trail connect directly to it?