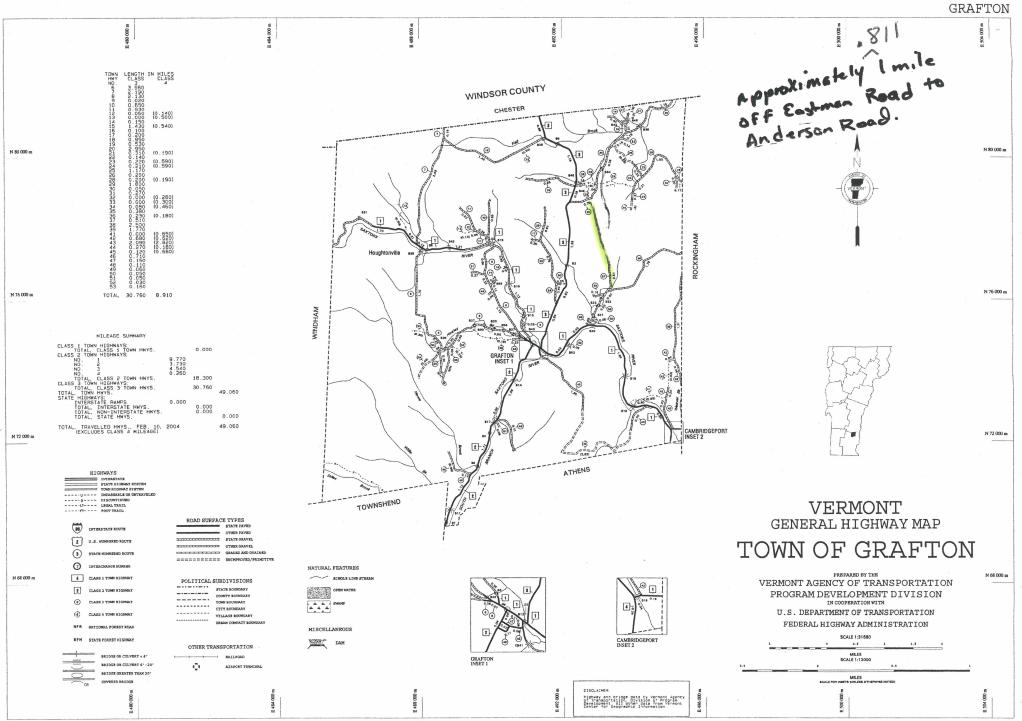

Will vote on reclassification at next board meeting, February 13, 2006

Motion by Vesely to approve reclassification of approximately one mile from Eastman Road to Anderson Road to a trail. MOTION PASSED UNANIMOUSLY

Dear Town Clerk:

In trying to map the change prompted by your 2006 Certificate of Highway Mileage, we have encountered several questions.

According to the certificate, Grafton wants to reclassify "Approximately one mile from Eastman Road to Anderson Road reclassified to a trail". The map that was included with the certificate was somewhat misleading in that it seemed to tie into a stream instead of TH-20 Eastman Road.

I have enclosed several maps to try to illustrate my questions. I am assuming you want to reclassify a road we currently have classified as Private which travels for 1.324 miles between Eastman and Anderson Roads.