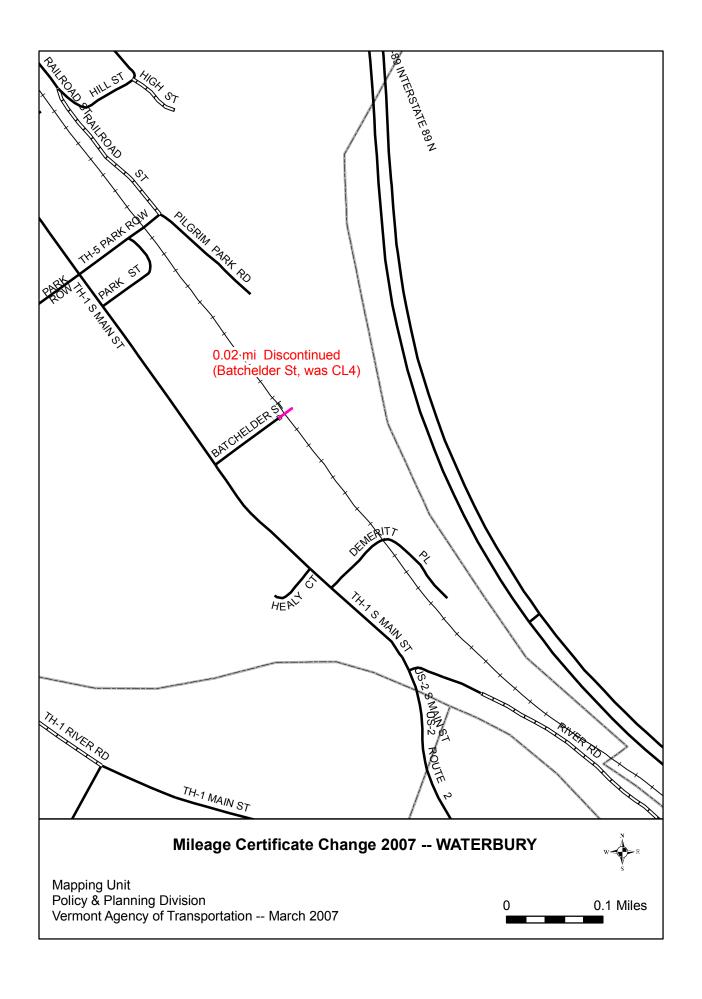

## REPORT OF FINDINGS RELATED TO THE DISCONTINUANCE OF BATCHELDER STREET PUBLIC ROAD CROSSING OF RAILROAD RIGHT OF WAY

Pursuant to the requirements of V.S.A. Title 19 Chapter 7, the Board of Selectmen of the Town of Waterbury (the "Board") hereby report the following:

- 1. At its regular meeting of May 15, 2006, the Board voted to begin the process of DISCONTINUING the Batchelder Street public road crossing of the railroad right of way at railroad mile post 85.70. Such public road crossing is shown on the Site Plan of T Bass Land Surveys, Ltd. dated June 2006 attached hereto as Exhibit A.
- 2. The following adjoining landowners were notified by letters, dated May 16, 2006 and sent by certified mail, that the Board intended to examine the Batchelder Street public road crossing of the railroad right of way at 7:00 p.m. on June 19, 2006:
  - a. New England Central Railroad, Inc.
     c/o CT Corporation System, Registered Agent
     400 Cornerstone Drive, Suite 240
     Williston, VT 05495
  - b. CV Properties Incorporated
     c/o CT Corporation System, Registered Agent
     400 Cornerstone Drive, Suite 240
     Williston, VT 05495
  - c. Ronald and Pauline Danyew1 Batchelder StreetWaterbury, VT 05676
  - d. Lance C. and Diana S. Harrington 179 Lower Meadow Road Plainfield, VT 05667
  - e. Philip Whalley
    5 Batchelder Street
    Waterbury, VT 05676
  - f. Francis W. and Janice S. Sherman 7 Batchelder Street Waterbury, VT 05676
  - g. Keith and Carmen Morgan8 Batchelder StreetWaterbury, VT 05676

- b. No other properties are served by the Batchelder Street public road crossing of the railroad right of way.
- c. The Town Manager opined that the proposed discontinuance was in the public good, but that it would be best if there were ongoing emergency access across the Batchelder Street Railroad Crossing.
- d. The Village Fire Chief stated that in the event of a catastrophic event, access across the Batchelder Street Railroad Crossing would be necessary to provide adequate fire and emergency services.
- 8. Based on the preceding findings and pursuant to 19 V.S.A. Chapter 7, the Board concludes that the public good, necessity and convenience require the DISCONTINUANCE of the Batchelder Street public road crossing of the railroad right of way at railroad mile post 85.70, which is more particularly described as follows:

Being a highway 3 rods in width running generally northeasterly from the southernmost limit of the railroad right of way at railroad mile post 85.70 of CV Properties, Incorporated, a distance of 99 feet to the northernmost limit of such right of way; all as shown on a "Site Plan For The Purpose Of Discontinuance Of BATCHELDER STREET RAILROAD CROSSING WATERBURY, VERMONT JUNE 2006" by T Bass Land Surveys, Ltd. (see Exhibit A).

- 9. THEREFORE, it is hereby ORDERED that the Batchelder Street public road crossing of the railroad right of way, as hereinbefore described, be DISCONTINUED.
- 10. All lands underlying the Batchelder Street public road crossing of the railroad right of way shall henceforth be owned by the adjoining landowner, CV Properties Incorporated.