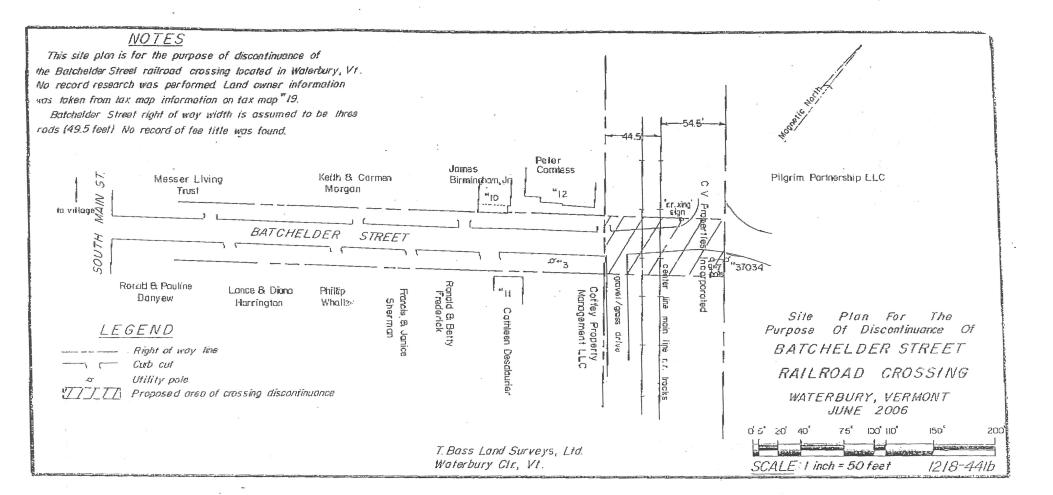

- 1. At its regular meeting of May 15, 2006, the Board voted to begin the process of DISCONTINUING the Batchelder Street public road crossing of the railroad right of way at railroad mile post 85.70. Such public road crossing is shown on the Site Plan of T Bass Land Surveys, Ltd. dated June 2006 attached hereto as Exhibit A.
- 2. The following adjoining landowners were notified by letters, dated May 16, 2006 and sent by certified mail, that the Board intended to examine the Batchelder Street public road crossing of the railroad right of way at 7:00 p.m. on June 19, 2006:
  - a. New England Central Railroad, Inc.
     c/o CT Corporation System, Registered Agent
     400 Cornerstone Drive, Suite 240
     Williston, VT 05495
  - b. CV Properties Incorporated
     c/o CT Corporation System, Registered Agent
     400 Cornerstone Drive, Suite 240
     Williston, VT 05495
  - c. Ronald and Pauline Danyew1 Batchelder StreetWaterbury, VT 05676
  - d. Lance C. and Diana S. Harrington 179 Lower Meadow Road Plainfield, VT 05667
  - e. Philip Whalley
    5 Batchelder Street
    Waterbury, VT 05676
  - f. Francis W. and Janice S. Sherman 7 Batchelder Street Waterbury, VT 05676
  - g. Keith and Carmen Morgan8 Batchelder StreetWaterbury, VT 05676

- h. Ronald and Betty Frederick PO Box 262 Waterbury, VT 05676
- James and Georgiana Birmingham
   10 Batchelder Street
   Waterbury, VT 05676
- j. Cathleen S. Desalaurier11 Batchelder StreetWaterbury, VT 05676
- k. Peter A. Comtess RD 5, Box 2020 Montpelier, VT 05602
- Messer Living Trust
   c/o Fred and Josette Messier, Trustees
   317 Meadow Road
   Waitsfield, VT 05673
- m. Pilgrim Partnership, LLC c/o Stephen van Esen
  PO Box 447
  Waterbury, VT 05676
- 3. The Waterbury Planning Commission was notified of the Board's action by letter sent to Rick Weston, Chairman, dated May 16, 2006.
- 4. A Public Notice was mailed to the Town Clerk by letter dated May 16, 2006. The Town Clerk subsequently posted said Notice in the Town Office. Said Notice is attached hereto as Exhibit B.
- 5. The same Public Notice was published in the Barre-Montpelier Times-Argus, a newspaper of general circulation, on May 31, 2006.
- 6. On June 19, 2006, the Board of Selectman examined the Batchelder Street public road crossing of the railroad right of way at 7:00 pm.
- 7. At a regular meeting of the Board of Selectmen on June 19, 2006, the Board made the following findings:
  - a. The adjoining landowners have access to their properties either from Batchelder Street or from Pilgrim Park Road.

Being a highway 3 rods in width running generally northeasterly from the southernmost limit of the railroad right of way at railroad mile post 85.70 of CV Properties, Incorporated, a distance of 99 feet to the northernmost limit of such right of way; all as shown on a "Site Plan For The Purpose Of Discontinuance Of BATCHELDER STREET RAILROAD CROSSING WATERBURY, VERMONT JUNE 2006" by T Bass Land Surveys, Ltd. (see Exhibit A).