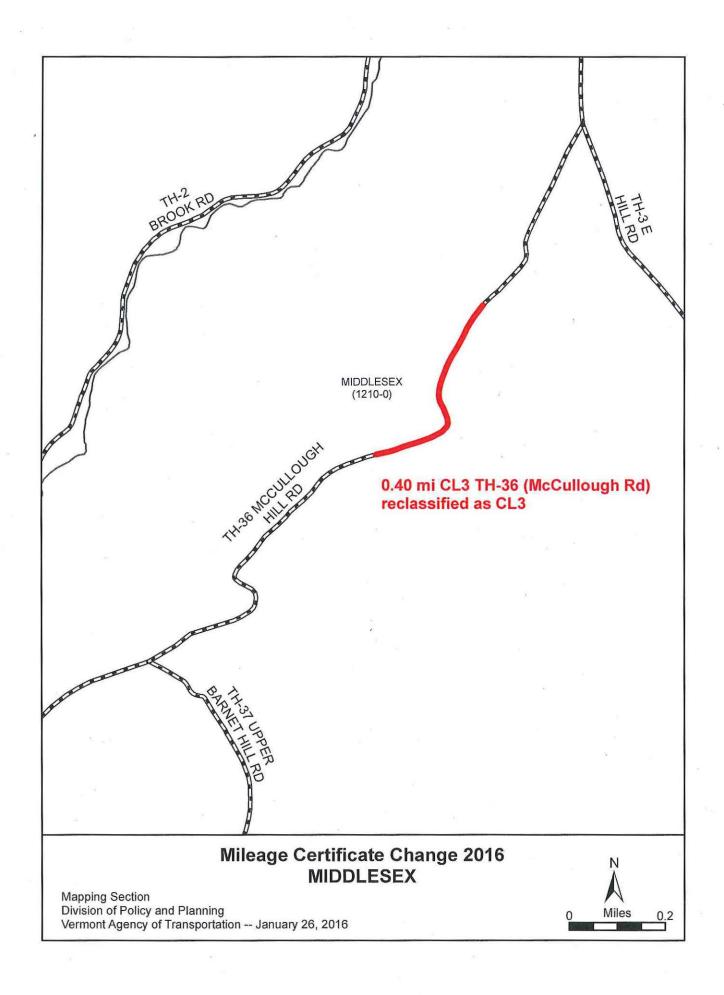

3. RECLASSIFIED/REMEASURED: Please attach SIGNED copy of proceedings (minutes of meeting).

.40 mile of McCullough Road was upgraded to Class 3 from Class 4

4. SCENIC HIGHWAYS: Please attach a copy of order designating/discontinuing Scenic Highways.

#### McCullough Road Upgrade: Public Hearing

Peter invited public comment on a request to upgrade .4 of a mile of McCullough Road from Class 4 to Class 3 so the entire road can be maintained and opened to through traffic in the winter. Scottie Brower, who circulated an informal petition in favor of the upgrade, said this section of the road has been plowed by neighbors on an as-needed basis, has not been sanded and, as a result, in the winter is unsafe. Dave and Sue Warren, also residents of McCullough Hill Road, spoke in opposition. They said because the road is closed to through traffic in the winter, other Middlesex residents use it to walk recreationally. Dave questioned the taxpayer expense of an upgrade and whether that should be absorbed by the petitioners. Aaron said the town might be setting a dangerous precedent by paying for this upgrade as other residents of Class 4 roads will expect the same.

#### McCullough Road Upgrade Approved

The Board discussed the public comments. Bill Callnan said he was confident the town would not set a precedent with the upgrade and Peter said upgrading this section of road wouldn't alter McCullough Hill Road's character. MOTION: Bill moved and Liz seconded a request to upgrade the remaining .4 of a mile of McCullough Hill Road that was still Class 4. The motion passed unanimously.

## MIDDLESEX PUBLIC NOTICE

Pursuant to V.S.A. 19 §709, notice is hereby given that the Middlesex Select Board will hold a public hearing at 5 p.m., Tuesday, December 15, 2015, in the Middlesex Town Clerk's Office, 5 Church Street, Middlesex, to consider upgrading .40 of a mile of McCullough Hill Road from Class IV to Class III.