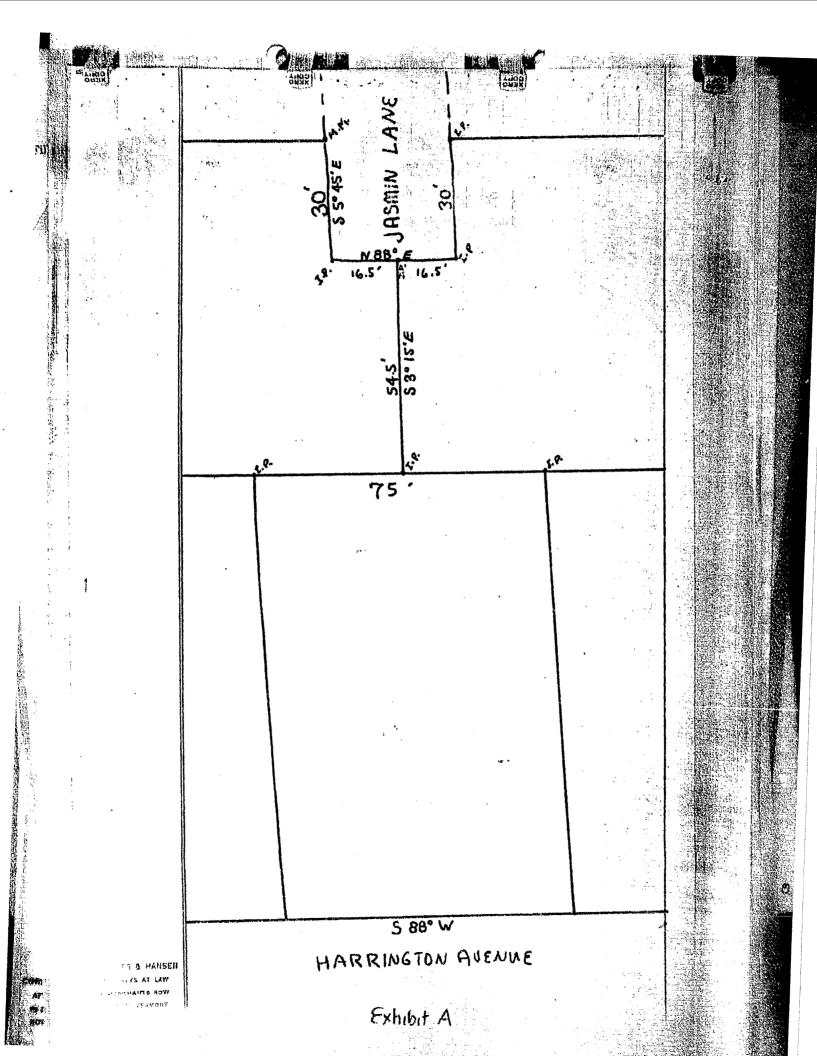

#### HILLCREST ROAD EXTENSION (PROPOSED NEW STREET)

Beginning at an iron pipe (flush) set in the southerly line of Hillcrest Road, approximately six hundred thirty seven (637) feet easterly of the intersection of Hillcrest Road and Westview Court(and further described as fifteen and five one hundredths (15.05)feet at a bearing of South 33°-30 East from the northeast corner of Lot No. 17A of the "Eastview Drive" Development in the City of Rutland, County of Rutland, State of Vermont); thence south 33°-30' East a distance of one hundred twenty four and ninety five one hundredths (124.95) feet along the southerly line of Hillcrest Road to an iron pipe (said pipe being further described as the southeast corner of the eastern extremity of Hillcrest Road); thence north 6°-30' East a distance of thirty five and forty seven one hundredths (35.47) feet along the eastern extremity of Hillcrest Road to an iron pipe set in the eastern extremity of said thirty two one hundredths (114.32) feet along the southerly lines of Lots 38 and 39 to an iron pipe (flush); thence North 87°-57' East a distance of thirty four and sixteen one hundredths (34.16) feet along the southerly line of fifty five and seven one hundredths (55.07) feet along the southerly line of the western leg of "Edgewood Drive" (a proposed new street) to an iron pipe (flush); thence North 87°-57' East a distance of fifty five and seven one hundredths (572.00) feet along the southerly lines of lots 40, 41, 42, 43, the southerly line of the easterly line of lots 27 to an iron pipe; thence South (572.00) feet along the southerly line of Lot 27 to an iron pipe; thence South (572.00) feet along the southerly line of lots 40, 41, 42, 43, the southerly line of the easterly lag of "Edgewood Drive" (a proposed new street) and the southerly line of lot 27 to an iron pipe; thence South (2°-03' East a distance of fifty and zero one hundredths (50.00) feet to an iron pipe; thence South 87°-57' West a distance of five hundred eighty and forty one hundredths (580.40) feet along the undred eighty and of Lots 26, 25, 5, 23, 22, 21 to an iron pf (flush); thence North 76-33' west a distance of three hundred twenty six and seventy five one hundredths (326.75) feet along the northerly lines of Lots Nos. 20, 19, 18 to the point of beginning.

#### EDGEWODD DRIVE (PROPOSED NEW STREET)

Beginning at an iron pipe (flush) set in the northerly line of Hillcrest Road Extension (a proposed new street) (said iron pipe being further described as the southeast corner of Lot No. 37 of the "Eastview Drive" Development in the City of Rutland, County of Rutland, State of Vermont); thence north 2°-03' West a distance of two hundred eighty and five tenths (280.5) feet along the easterly lines of Lots 37, 36, and 35 to an iron pipe (flush); thence North  $86^{\circ}$ -57' East a distance of five hundred and zero tenths (500.0) feet along the southerly lings of Lots 34, 33, 32,31 and 30 to an iron pipe (flush); thence South 2°-03' East a distance of three hundred eleven and zero tenths (311.0) feet along the westerly lines of Lots 29, 28 and 27 to an iron pipe (flush); set in the northerly line of Hillcrest Road Extension (a proposed new street); thence South 87°-57' West a distance of fifty and zero tenths (50.0) feet along the northerly line of Hillcrest Road Extension to an iron pipe (flush); set in the northerly line of said proposed street; thence North 2°-03' West a distance of four hundred and zero tenths (400.0) feet along the easterly lines of Lots 43 and 44 to an iron pipe (flush); thence South 86°-57' West a distance of four hundred and zero tenths (400.0) feet along the northerly lines of Lots 44, 45, 46 and 47 to an iron pipe (flush); thence South 2°-03' East a distance of two hundred fifty three and three tenths (253.3) feet along the westerly lines of Lots 47 and 40 to an iron pipe (flush) set in the northerly line of Hillcrest Road Extension (a proposed new street); thence North 67°-30' West a distance of fifty five and seven one hundredths (55.0°.) feet along the northerly line of Hillcrest Road Extension to the point of beginning.

Meaning and intending to convey to the City of Rutland certain strips of land approximately fifty (50) feet wide and approximately one thousand nine hundred (1900) feet long to be used by the City of

Rutland, Vt., as City streets.

All bearings in the above descriptions are based on Magnetic North (March 1966) and the above described parcels contain 89,350 square feet, be the same more or less.

Further reference is made to survey plot plans entitled -PLAN & PROFILE EASTERLY EXTENSION OF HILLCREST ROAD AND EDGEWOOD DRIVE -(PROPOSED NEW STREETS) - "EASTVIEW DRIVE" DEVELOPMENT (JOSEPH A. GIANCOLA-DEVELOPER & BUILDER) - CITY OF RUTLAND, VERMONT - DATED JULY 1967 which are on file in Map Book #2 of the Land Records of the City of Rutland, Vermont. The surveys were done by and the plats drawn by A. C. F. Precision Surveys, Inc. of Rutland, Vermont. Reference is also made to Hillcrest Road, accepted as City Street