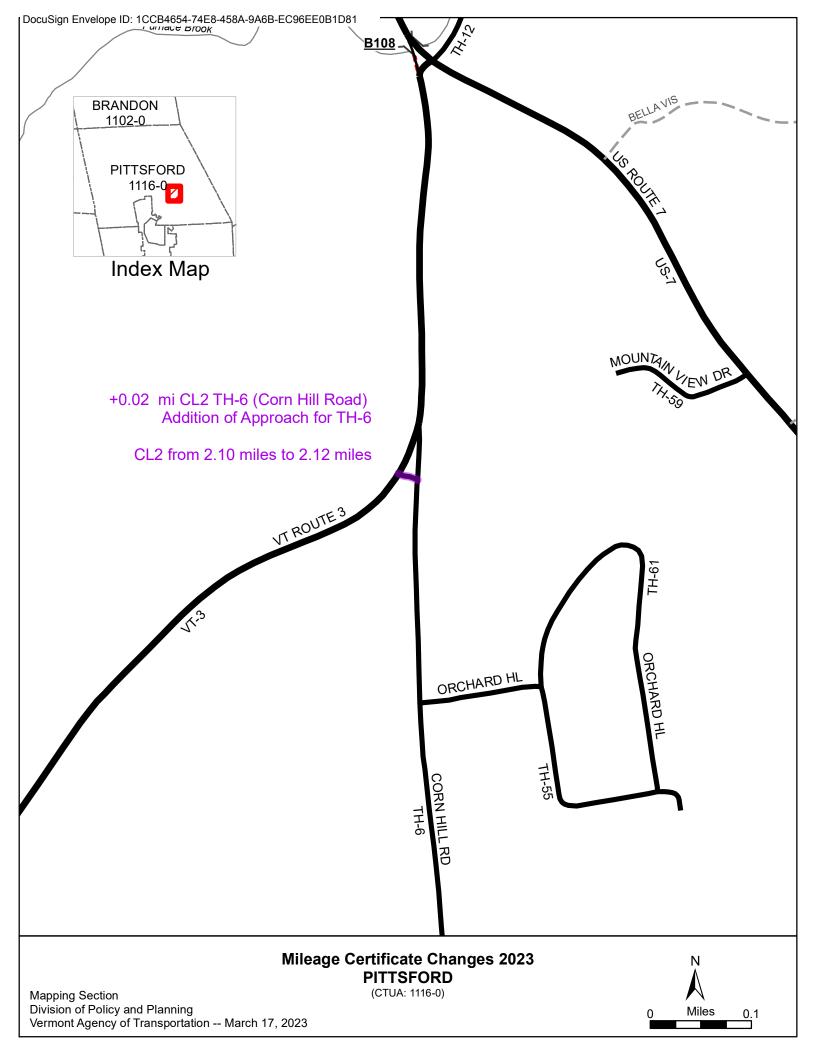

| Town<br>Highways                                                          | Previous<br>Mileage                                                                                                                                                                                                                                                                                                                                                                                                                                                                                                                                                                                                                                                                                                                                                                                                                                                                                                                                                                                                                                                                                                                                                                                                                                                                                                                                                                                                                                                                                                                                                                                                                                                                                                                                                                                                                                                                                                                                                                                                                                                                                                            | Added<br>Mileage                                              | Subtracted<br>Mileage                                             | Total                                            | Scenic<br>Highways |
|---------------------------------------------------------------------------|--------------------------------------------------------------------------------------------------------------------------------------------------------------------------------------------------------------------------------------------------------------------------------------------------------------------------------------------------------------------------------------------------------------------------------------------------------------------------------------------------------------------------------------------------------------------------------------------------------------------------------------------------------------------------------------------------------------------------------------------------------------------------------------------------------------------------------------------------------------------------------------------------------------------------------------------------------------------------------------------------------------------------------------------------------------------------------------------------------------------------------------------------------------------------------------------------------------------------------------------------------------------------------------------------------------------------------------------------------------------------------------------------------------------------------------------------------------------------------------------------------------------------------------------------------------------------------------------------------------------------------------------------------------------------------------------------------------------------------------------------------------------------------------------------------------------------------------------------------------------------------------------------------------------------------------------------------------------------------------------------------------------------------------------------------------------------------------------------------------------------------|---------------------------------------------------------------|-------------------------------------------------------------------|--------------------------------------------------|--------------------|
| Class 1                                                                   | 0.000                                                                                                                                                                                                                                                                                                                                                                                                                                                                                                                                                                                                                                                                                                                                                                                                                                                                                                                                                                                                                                                                                                                                                                                                                                                                                                                                                                                                                                                                                                                                                                                                                                                                                                                                                                                                                                                                                                                                                                                                                                                                                                                          |                                                               |                                                                   | O                                                | 0.000              |
| Class 2                                                                   | 17.070                                                                                                                                                                                                                                                                                                                                                                                                                                                                                                                                                                                                                                                                                                                                                                                                                                                                                                                                                                                                                                                                                                                                                                                                                                                                                                                                                                                                                                                                                                                                                                                                                                                                                                                                                                                                                                                                                                                                                                                                                                                                                                                         | .02                                                           |                                                                   | 17.09                                            | 0.000              |
| Class 3                                                                   | 36.75                                                                                                                                                                                                                                                                                                                                                                                                                                                                                                                                                                                                                                                                                                                                                                                                                                                                                                                                                                                                                                                                                                                                                                                                                                                                                                                                                                                                                                                                                                                                                                                                                                                                                                                                                                                                                                                                                                                                                                                                                                                                                                                          |                                                               |                                                                   | 36,75                                            | 0.000              |
| State Highway                                                             | 10.441                                                                                                                                                                                                                                                                                                                                                                                                                                                                                                                                                                                                                                                                                                                                                                                                                                                                                                                                                                                                                                                                                                                                                                                                                                                                                                                                                                                                                                                                                                                                                                                                                                                                                                                                                                                                                                                                                                                                                                                                                                                                                                                         | AMERICA                                                       |                                                                   | 10,441                                           | 0.000              |
| Total                                                                     | 64.261                                                                                                                                                                                                                                                                                                                                                                                                                                                                                                                                                                                                                                                                                                                                                                                                                                                                                                                                                                                                                                                                                                                                                                                                                                                                                                                                                                                                                                                                                                                                                                                                                                                                                                                                                                                                                                                                                                                                                                                                                                                                                                                         |                                                               |                                                                   | 64,281                                           | 0.000              |
| * Class 1 Lane                                                            | 0.000                                                                                                                                                                                                                                                                                                                                                                                                                                                                                                                                                                                                                                                                                                                                                                                                                                                                                                                                                                                                                                                                                                                                                                                                                                                                                                                                                                                                                                                                                                                                                                                                                                                                                                                                                                                                                                                                                                                                                                                                                                                                                                                          |                                                               |                                                                   | 0                                                |                    |
| * Class 4                                                                 | 2.40                                                                                                                                                                                                                                                                                                                                                                                                                                                                                                                                                                                                                                                                                                                                                                                                                                                                                                                                                                                                                                                                                                                                                                                                                                                                                                                                                                                                                                                                                                                                                                                                                                                                                                                                                                                                                                                                                                                                                                                                                                                                                                                           |                                                               |                                                                   | 2.40                                             | 0.000              |
| * Legal Trail                                                             | 2.63                                                                                                                                                                                                                                                                                                                                                                                                                                                                                                                                                                                                                                                                                                                                                                                                                                                                                                                                                                                                                                                                                                                                                                                                                                                                                                                                                                                                                                                                                                                                                                                                                                                                                                                                                                                                                                                                                                                                                                                                                                                                                                                           |                                                               |                                                                   | 2.63                                             |                    |
| * Mileage for Class 1                                                     | Lane, Class 4, and Leg                                                                                                                                                                                                                                                                                                                                                                                                                                                                                                                                                                                                                                                                                                                                                                                                                                                                                                                                                                                                                                                                                                                                                                                                                                                                                                                                                                                                                                                                                                                                                                                                                                                                                                                                                                                                                                                                                                                                                                                                                                                                                                         | gat Trail classificati                                        | ons are NOT included                                              | in total.                                        |                    |
| NEW HIGHWAYS: 1.02 mi CL2 TH-6 (Corn Hi                                   | II Rd) new approach t                                                                                                                                                                                                                                                                                                                                                                                                                                                                                                                                                                                                                                                                                                                                                                                                                                                                                                                                                                                                                                                                                                                                                                                                                                                                                                                                                                                                                                                                                                                                                                                                                                                                                                                                                                                                                                                                                                                                                                                                                                                                                                          | to VT-3                                                       |                                                                   |                                                  |                    |
| .02 mi CL2 TH-6 (Corn Hi                                                  | ll Rd) new approach (<br>lease attach SIGNE                                                                                                                                                                                                                                                                                                                                                                                                                                                                                                                                                                                                                                                                                                                                                                                                                                                                                                                                                                                                                                                                                                                                                                                                                                                                                                                                                                                                                                                                                                                                                                                                                                                                                                                                                                                                                                                                                                                                                                                                                                                                                    | TO VT-3                                                       | dings (minutes of n                                               | neeting).                                        | eetina).           |
| .02 mi CL2 TH-6 (Corn H                                                   | ll Rd) new approach (<br>lease attach SIGNE                                                                                                                                                                                                                                                                                                                                                                                                                                                                                                                                                                                                                                                                                                                                                                                                                                                                                                                                                                                                                                                                                                                                                                                                                                                                                                                                                                                                                                                                                                                                                                                                                                                                                                                                                                                                                                                                                                                                                                                                                                                                                    | TO VT-3                                                       | dings (minutes of n                                               | neeting).                                        | eeting).           |
| .02 mi CL2 TH-6 (Corn Hi                                                  | ill Rd) new approach ( elease attach SIGNE  MEASURED: Pleas                                                                                                                                                                                                                                                                                                                                                                                                                                                                                                                                                                                                                                                                                                                                                                                                                                                                                                                                                                                                                                                                                                                                                                                                                                                                                                                                                                                                                                                                                                                                                                                                                                                                                                                                                                                                                                                                                                                                                                                                                                                                    | to VT-3 D copy of procee                                      | dings (minutes of n                                               | neeting).<br>gs (minutes of m                    |                    |
| .02 mi CL2 TH-6 (Corn Hi DISCONTINUED: P RECLASSIFIED/REI SCENIC HIGHWAYS | ill Rd) new approach to the state of the sta | to VT-3 D copy of procee se attach SIGNER opy of order design | dings (minutes of m<br>O copy of proceedin<br>mating/discontinuin | neeting).<br>gs (minutes of m<br>ng Scenic Highw |                    |
| DISCONTINUED: P  RECLASSIFIED/REI  SCENIC HIGHWAYS  HERE ARE NO CHAN      | ill Rd) new approach to the state of the sta | to VT-3 D copy of procee se attach SIGNER opy of order design | dings (minutes of m<br>O copy of proceedin<br>mating/discontinuin | neeting).<br>gs (minutes of m<br>ng Scenic Highw |                    |
| .02 mi CL2 TH-6 (Corn Hi DISCONTINUED: P RECLASSIFIED/REI                 | llease attach SIGNE  MEASURED: Pleas  S: Please attach a co  GES IN MILEAGE  SS - PLEASE SIGN  dermen/ Trustees:                                                                                                                                                                                                                                                                                                                                                                                                                                                                                                                                                                                                                                                                                                                                                                                                                                                                                                                                                                                                                                                                                                                                                                                                                                                                                                                                                                                                                                                                                                                                                                                                                                                                                                                                                                                                                                                                                                                                                                                                               | to VT-3 D copy of procee se attach SIGNER opy of order design | dings (minutes of m<br>O copy of proceedin<br>mating/discontinuin | gs (minutes of m                                 |                    |

Good afternoon Helen and Brenda,

I have another road to just let you know about that we will be adding mileage to on the 2023 Mileage Certificate and update for the Town Highway Map. TH-6 (Corn Hill Rd) looks like it has a new approach to VT-3 in Pittsford (see blue highlighted line in image below). This will add 0.02 miles to Class 2 roads for the Town of Pittsford. Feel free to reach out to me with any questions.