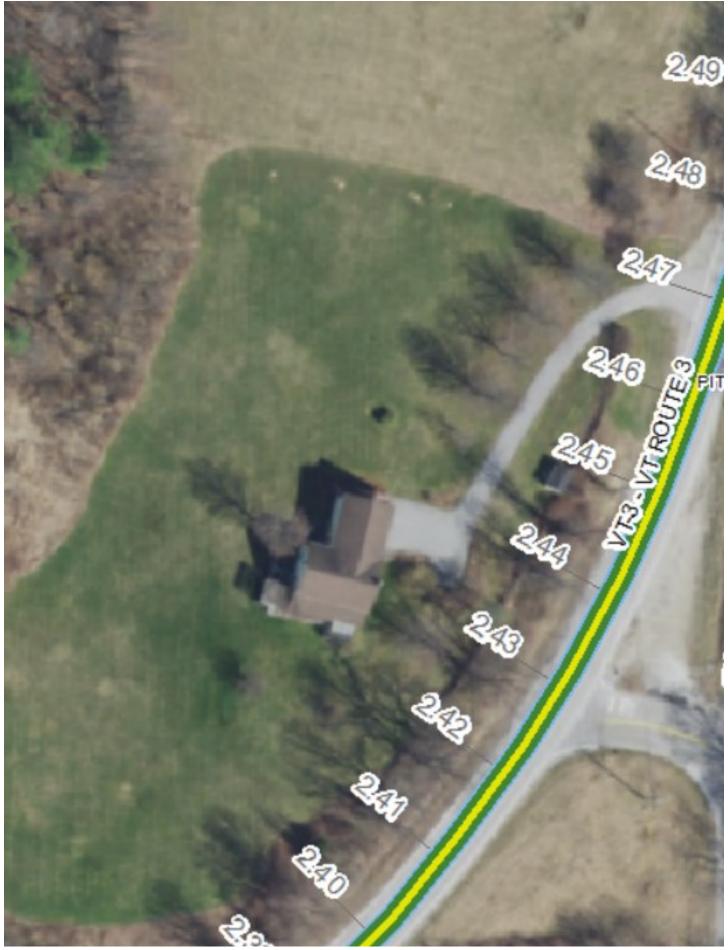

Good afternoon Helen and Brenda,

I have another road to just let you know about that we will be adding mileage to on the 2023 Mileage Certificate and update for the Town Highway Map. TH-6 (Corn Hill Rd) looks like it has a new approach to VT-3 in Pittsford (see blue highlighted line in image below). This will add 0.02 miles to Class 2 roads for the Town of Pittsford. Feel free to reach out to me with any questions.