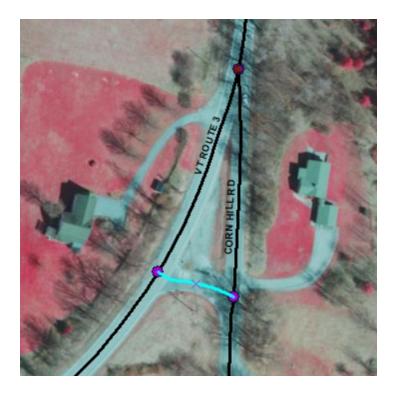

Good afternoon Helen and Brenda,

I have another road to just let you know about that we will be adding mileage to on the 2023 Mileage Certificate and update for the Town Highway Map. TH-6 (Corn Hill Rd) looks like it has a new approach to VT-3 in Pittsford (see blue highlighted line in image below). This will add 0.02 miles to Class 2 roads for the Town of Pittsford. Feel free to reach out to me with any questions.