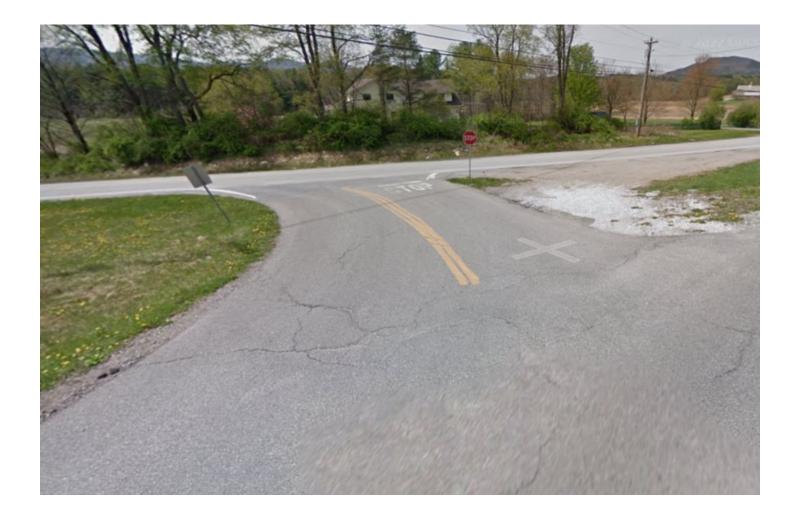

## Alley, Kerry

From: Trunzo, Michael

Sent: Monday, February 7, 2022 2:18 PM

**To:** Alley, Kerry

**Subject:** TH-6 Corn Hill Rd. Pittsford

Hi Kerry,

Here's an addition for next year. We're missing the short paved segment on the left.

Good afternoon Helen and Brenda,

I have another road to just let you know about that we will be adding mileage to on the 2023 Mileage Certificate and update for the Town Highway Map. TH-6 (Corn Hill Rd) looks like it has a new approach to VT-3 in Pittsford (see blue highlighted line in image below). This will add 0.02 miles to Class 2 roads for the Town of Pittsford. Feel free to reach out to me with any questions.