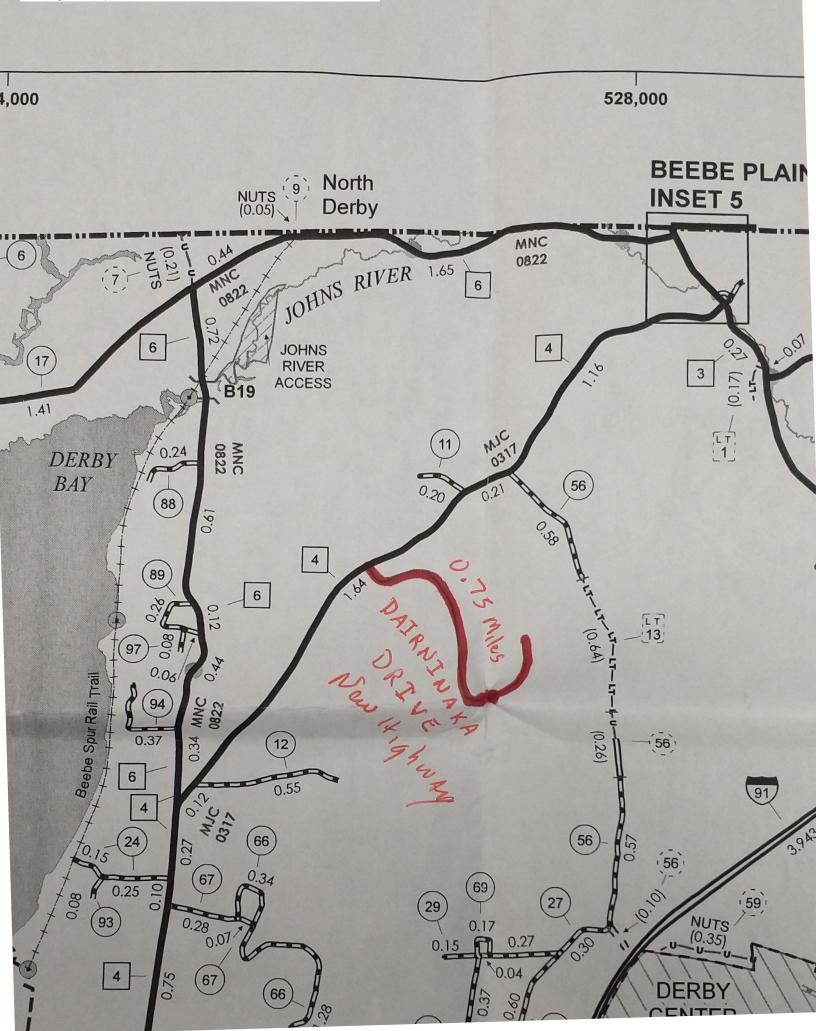

|              | Town<br>Highways                                                                                                                                                                                                                                                                                                                                                                                                                                                                                                                                                                                                                                                                                                                                                                                                                                                                                                                                                                                                                                                                                                                                                                                                                                                                                                                                                                                                                                                                                                                                                                                                                                                                                                                                                                                                                                                                                                                                                                                                                                                                                                               | Previous<br>Mileage                                                                                                                                                                                                                                                                                                                                                                                                                                                                                                                                                                                                                                                                                                                                                                                                                                                                                                                                                                                                                                                                                                                                                                                                                                                                                                                                                                                                                                                                                                                                                                                                                                                                                                                                                                                                                                                                                                                                                                                                                                                                                                            | Added<br>Mileage                                                                                         | Subtracted<br>Mileage                                                                     | Total                                              | Scenic<br>Highways |
|--------------|--------------------------------------------------------------------------------------------------------------------------------------------------------------------------------------------------------------------------------------------------------------------------------------------------------------------------------------------------------------------------------------------------------------------------------------------------------------------------------------------------------------------------------------------------------------------------------------------------------------------------------------------------------------------------------------------------------------------------------------------------------------------------------------------------------------------------------------------------------------------------------------------------------------------------------------------------------------------------------------------------------------------------------------------------------------------------------------------------------------------------------------------------------------------------------------------------------------------------------------------------------------------------------------------------------------------------------------------------------------------------------------------------------------------------------------------------------------------------------------------------------------------------------------------------------------------------------------------------------------------------------------------------------------------------------------------------------------------------------------------------------------------------------------------------------------------------------------------------------------------------------------------------------------------------------------------------------------------------------------------------------------------------------------------------------------------------------------------------------------------------------|--------------------------------------------------------------------------------------------------------------------------------------------------------------------------------------------------------------------------------------------------------------------------------------------------------------------------------------------------------------------------------------------------------------------------------------------------------------------------------------------------------------------------------------------------------------------------------------------------------------------------------------------------------------------------------------------------------------------------------------------------------------------------------------------------------------------------------------------------------------------------------------------------------------------------------------------------------------------------------------------------------------------------------------------------------------------------------------------------------------------------------------------------------------------------------------------------------------------------------------------------------------------------------------------------------------------------------------------------------------------------------------------------------------------------------------------------------------------------------------------------------------------------------------------------------------------------------------------------------------------------------------------------------------------------------------------------------------------------------------------------------------------------------------------------------------------------------------------------------------------------------------------------------------------------------------------------------------------------------------------------------------------------------------------------------------------------------------------------------------------------------|----------------------------------------------------------------------------------------------------------|-------------------------------------------------------------------------------------------|----------------------------------------------------|--------------------|
|              | Class 1                                                                                                                                                                                                                                                                                                                                                                                                                                                                                                                                                                                                                                                                                                                                                                                                                                                                                                                                                                                                                                                                                                                                                                                                                                                                                                                                                                                                                                                                                                                                                                                                                                                                                                                                                                                                                                                                                                                                                                                                                                                                                                                        | 0.000                                                                                                                                                                                                                                                                                                                                                                                                                                                                                                                                                                                                                                                                                                                                                                                                                                                                                                                                                                                                                                                                                                                                                                                                                                                                                                                                                                                                                                                                                                                                                                                                                                                                                                                                                                                                                                                                                                                                                                                                                                                                                                                          | -                                                                                                        |                                                                                           | 0.00                                               | 0.000              |
|              | Class 2                                                                                                                                                                                                                                                                                                                                                                                                                                                                                                                                                                                                                                                                                                                                                                                                                                                                                                                                                                                                                                                                                                                                                                                                                                                                                                                                                                                                                                                                                                                                                                                                                                                                                                                                                                                                                                                                                                                                                                                                                                                                                                                        | 22.980                                                                                                                                                                                                                                                                                                                                                                                                                                                                                                                                                                                                                                                                                                                                                                                                                                                                                                                                                                                                                                                                                                                                                                                                                                                                                                                                                                                                                                                                                                                                                                                                                                                                                                                                                                                                                                                                                                                                                                                                                                                                                                                         | -                                                                                                        |                                                                                           | 22.980                                             | 0.000              |
|              | Class 3                                                                                                                                                                                                                                                                                                                                                                                                                                                                                                                                                                                                                                                                                                                                                                                                                                                                                                                                                                                                                                                                                                                                                                                                                                                                                                                                                                                                                                                                                                                                                                                                                                                                                                                                                                                                                                                                                                                                                                                                                                                                                                                        | 54.37                                                                                                                                                                                                                                                                                                                                                                                                                                                                                                                                                                                                                                                                                                                                                                                                                                                                                                                                                                                                                                                                                                                                                                                                                                                                                                                                                                                                                                                                                                                                                                                                                                                                                                                                                                                                                                                                                                                                                                                                                                                                                                                          | 0,75                                                                                                     |                                                                                           | 55.12                                              | 0.000              |
|              | State Highway                                                                                                                                                                                                                                                                                                                                                                                                                                                                                                                                                                                                                                                                                                                                                                                                                                                                                                                                                                                                                                                                                                                                                                                                                                                                                                                                                                                                                                                                                                                                                                                                                                                                                                                                                                                                                                                                                                                                                                                                                                                                                                                  | 25.477                                                                                                                                                                                                                                                                                                                                                                                                                                                                                                                                                                                                                                                                                                                                                                                                                                                                                                                                                                                                                                                                                                                                                                                                                                                                                                                                                                                                                                                                                                                                                                                                                                                                                                                                                                                                                                                                                                                                                                                                                                                                                                                         |                                                                                                          | _                                                                                         | 25,477                                             | 0.000              |
|              | Total                                                                                                                                                                                                                                                                                                                                                                                                                                                                                                                                                                                                                                                                                                                                                                                                                                                                                                                                                                                                                                                                                                                                                                                                                                                                                                                                                                                                                                                                                                                                                                                                                                                                                                                                                                                                                                                                                                                                                                                                                                                                                                                          | 102.827                                                                                                                                                                                                                                                                                                                                                                                                                                                                                                                                                                                                                                                                                                                                                                                                                                                                                                                                                                                                                                                                                                                                                                                                                                                                                                                                                                                                                                                                                                                                                                                                                                                                                                                                                                                                                                                                                                                                                                                                                                                                                                                        | 0.75                                                                                                     | Comme                                                                                     | 103,577                                            | 0.000              |
| 妆            | Class 1 Lane                                                                                                                                                                                                                                                                                                                                                                                                                                                                                                                                                                                                                                                                                                                                                                                                                                                                                                                                                                                                                                                                                                                                                                                                                                                                                                                                                                                                                                                                                                                                                                                                                                                                                                                                                                                                                                                                                                                                                                                                                                                                                                                   | 0.000                                                                                                                                                                                                                                                                                                                                                                                                                                                                                                                                                                                                                                                                                                                                                                                                                                                                                                                                                                                                                                                                                                                                                                                                                                                                                                                                                                                                                                                                                                                                                                                                                                                                                                                                                                                                                                                                                                                                                                                                                                                                                                                          |                                                                                                          |                                                                                           | 0.00                                               |                    |
| 꺄            | Class 4                                                                                                                                                                                                                                                                                                                                                                                                                                                                                                                                                                                                                                                                                                                                                                                                                                                                                                                                                                                                                                                                                                                                                                                                                                                                                                                                                                                                                                                                                                                                                                                                                                                                                                                                                                                                                                                                                                                                                                                                                                                                                                                        | 2.66                                                                                                                                                                                                                                                                                                                                                                                                                                                                                                                                                                                                                                                                                                                                                                                                                                                                                                                                                                                                                                                                                                                                                                                                                                                                                                                                                                                                                                                                                                                                                                                                                                                                                                                                                                                                                                                                                                                                                                                                                                                                                                                           | _                                                                                                        |                                                                                           | 2.66                                               | 0.000              |
| *            | Legal Trail                                                                                                                                                                                                                                                                                                                                                                                                                                                                                                                                                                                                                                                                                                                                                                                                                                                                                                                                                                                                                                                                                                                                                                                                                                                                                                                                                                                                                                                                                                                                                                                                                                                                                                                                                                                                                                                                                                                                                                                                                                                                                                                    | 7.96                                                                                                                                                                                                                                                                                                                                                                                                                                                                                                                                                                                                                                                                                                                                                                                                                                                                                                                                                                                                                                                                                                                                                                                                                                                                                                                                                                                                                                                                                                                                                                                                                                                                                                                                                                                                                                                                                                                                                                                                                                                                                                                           |                                                                                                          |                                                                                           | 7.96                                               |                    |
| EI<br>Ai     | W HIGHWAYS: H<br>IRNINAKA DA                                                                                                                                                                                                                                                                                                                                                                                                                                                                                                                                                                                                                                                                                                                                                                                                                                                                                                                                                                                                                                                                                                                                                                                                                                                                                                                                                                                                                                                                                                                                                                                                                                                                                                                                                                                                                                                                                                                                                                                                                                                                                                   | Rive 0.7                                                                                                                                                                                                                                                                                                                                                                                                                                                                                                                                                                                                                                                                                                                                                                                                                                                                                                                                                                                                                                                                                                                                                                                                                                                                                                                                                                                                                                                                                                                                                                                                                                                                                                                                                                                                                                                                                                                                                                                                                                                                                                                       | men's "Certificate<br>S M1  &9                                                                           | Class 3                                                                                   | d Opening". TH-100                                 |                    |
| IEI<br>DAI   | W HIGHWAYS: P                                                                                                                                                                                                                                                                                                                                                                                                                                                                                                                                                                                                                                                                                                                                                                                                                                                                                                                                                                                                                                                                                                                                                                                                                                                                                                                                                                                                                                                                                                                                                                                                                                                                                                                                                                                                                                                                                                                                                                                                                                                                                                                  | lease attach Selecti                                                                                                                                                                                                                                                                                                                                                                                                                                                                                                                                                                                                                                                                                                                                                                                                                                                                                                                                                                                                                                                                                                                                                                                                                                                                                                                                                                                                                                                                                                                                                                                                                                                                                                                                                                                                                                                                                                                                                                                                                                                                                                           | men's "Certificate  S M1   & 9  D copy of proceed                                                        | e of Completion an                                                                        | d Opening".  TH-100  neeting).                     | veting).           |
| DAN DISSELLE | W HIGHWAYS: PARTIE AND A SCONTINUED: PARTIE AND CHANGE OF THE ARE NO CHANGE OF THE ARE NOT | Please attach Selection  RIVE O. 7  Please attach SIGNE  MEASURED: Please  Please attach a constant of the selection of the s | men's "Certificate  My   & g  D copy of proceed  se attach SIGNER  opy of order design  E: Place an X in | e of Completion an  (ASS)  dings (minutes of n  copy of proceeding  gnating/discontinuity | d Opening".  TH-100  neeting).  ngs (minutes of me |                    |

# CERTIFICATE of COMPLETION and OPENING of a HIGHWAY for PUBLIC TRAVEL

| Faye Morin                                                                                                                                               |                                         | Clerk of the               | Town                         |                               | vay Class: 3<br>(ighway #: 100 |            |
|----------------------------------------------------------------------------------------------------------------------------------------------------------|-----------------------------------------|----------------------------|------------------------------|-------------------------------|--------------------------------|------------|
| (Clerk's Name)  Town (City/Town/Village Name)  (City/Town/Village Name)                                                                                  | (City/Town/Village)                     |                            | (City/Town/Village)          |                               | Mileage: _0.75                 |            |
| (City/Town/Village Name)                                                                                                                                 |                                         |                            |                              |                               |                                |            |
| Pursuant to Title 19, V.S.A., Chapter                                                                                                                    | 7, this is to certify the               | hat the following          | ng described sec             | tion of Class                 | 3<br>2,3 or 4)                 |            |
| Highway in the of of                                                                                                                                     | Derby (City/Town/Village Name           | was C                      | OMPLETED A                   | ND OPENED                     |                                |            |
| FOR PUBLIC TRAVEL onFebru                                                                                                                                | uary 9<br>(Month - Day)                 | 2023 (Year)                |                              |                               |                                |            |
| DESCRIPTION OF RIGHT OF WAY<br>(Include road name and intersecting town<br>Starting at a point along Darling Hill)<br>Poulin Farm Rd (TH 11); Dairninaka | highway numbers)<br>Rd (TH 6) 0.3 miles |                            |                              |                               | ,                              | ATT<br>ATT |
| and as shown on a Survey Map of                                                                                                                          | (Name of Road)                          | -                          | City/Town(Village)           | City/Town\/illage Nam         | e) ,                           | ATTEST:    |
| dated March 3 , 2                                                                                                                                        | 2022 , and filed in                     | Book Slide                 | on page <u>4</u>             | S48 4 455,<br>(Page #) of the | Records of                     | MAGE       |
| the Town of City/Town/Village)                                                                                                                           | Derby<br>own/Village Name)              | _ by the                   | Town Cler                    | rk of said                    | OWN Town/Village)              | 223        |
| incorporated herein by reference and a                                                                                                                   | attested to on said m                   | ap by said                 | Town Clo                     | erk.                          | Ę                              | 101        |
| Dated at                                                                                                                                                 | , County of                             | Orle<br>(Cour              | ans nty Name)                | _ and State of                | Vermont,                       | -1         |
| this 9th day of February (Date - Day) (Date - Month                                                                                                      | , A.D.,                                 | 2023<br>(Date-Year)        |                              |                               | BOARD<br>OF                    | Uteau      |
| (Selectman/Alegraphy Prestee Signature)                                                                                                                  | (Selectman/Ald                          | derman/Trustee Signatur    | re)                          |                               | SELECTME                       | 17         |
| (Selecturan/Alderman/Trustee Signature)                                                                                                                  | (Selectman/Ak                           | derman/Trustee Signatur    | re)                          |                               | ALDERMA<br>or TRUSTE           | N \        |
| V )                                                                                                                                                      |                                         |                            |                              |                               | or TRUSTE                      | IIS S      |
| (Selectman/Alderman/Trustee Signature)                                                                                                                   |                                         |                            |                              |                               |                                |            |
|                                                                                                                                                          |                                         |                            |                              |                               |                                |            |
| Town (City/Town/Village Name)                                                                                                                            | , VERMONT                               | February 9<br>Month - Day) |                              | _                             |                                |            |
| THE ABOVE IS A TRUE COPY OF T                                                                                                                            | HE DESCRIPTION                          | OF CLASS                   | 3<br>,2,3 or 4) HIGHWA       | AY COMPLETI                   | ED AND OPEN                    | ED         |
| FOR PUBLIC TRAVEL, RECORDED                                                                                                                              |                                         |                            |                              |                               |                                | RDS        |
| OF THE Town (City/Town/Village) OF City/Town/Village)                                                                                                    | Perby Town/Village Name)                | ON THE                     | 9th DAY (                    | OF Febru                      | iary,                          |            |
| OF THEOFOFOCity/Town/Village)                                                                                                                            | O'CLOCK, P.M.                           |                            |                              |                               |                                |            |
|                                                                                                                                                          |                                         |                            | Faye Morin<br>(Clerk's Name) |                               |                                |            |
| Revision 12/2020                                                                                                                                         |                                         |                            | LERK OF                      |                               | ,VERMO                         | T          |