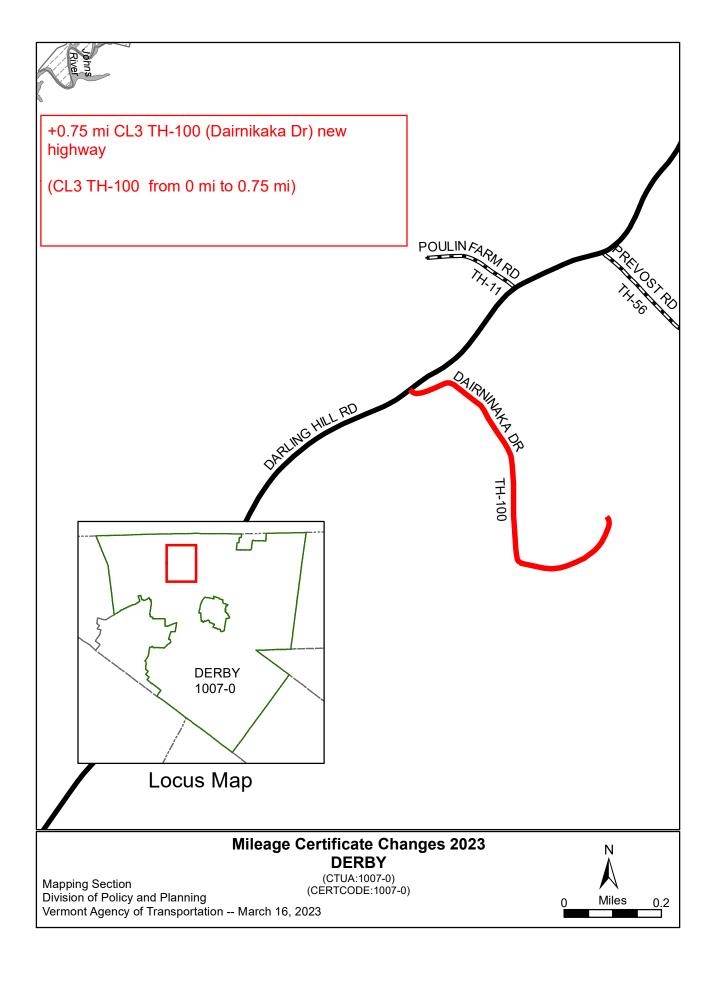

|              | Town<br>Highways                                                                                                                                                                                                                                                                                                                                                                                                                                                                                                                                                                                                                                                                                                                                                                                                                                                                                                                                                                                                                                                                                                                                                                                                                                                                                                                                                                                                                                                                                                                                                                                                                                                                                                                                                                                                                                                                                                                                                                                                                                                                                                               | Previous<br>Mileage                                                                                                                                                                                                                                                                                                                                                                                                                                                                                                                                                                                                                                                                                                                                                                                                                                                                                                                                                                                                                                                                                                                                                                                                                                                                                                                                                                                                                                                                                                                                                                                                                                                                                                                                                                                                                                                                                                                                                                                                                                                                                                            | Added<br>Mileage                                                                                         | Subtracted<br>Mileage                                                                     | Total                                              | Scenic<br>Highways |
|--------------|--------------------------------------------------------------------------------------------------------------------------------------------------------------------------------------------------------------------------------------------------------------------------------------------------------------------------------------------------------------------------------------------------------------------------------------------------------------------------------------------------------------------------------------------------------------------------------------------------------------------------------------------------------------------------------------------------------------------------------------------------------------------------------------------------------------------------------------------------------------------------------------------------------------------------------------------------------------------------------------------------------------------------------------------------------------------------------------------------------------------------------------------------------------------------------------------------------------------------------------------------------------------------------------------------------------------------------------------------------------------------------------------------------------------------------------------------------------------------------------------------------------------------------------------------------------------------------------------------------------------------------------------------------------------------------------------------------------------------------------------------------------------------------------------------------------------------------------------------------------------------------------------------------------------------------------------------------------------------------------------------------------------------------------------------------------------------------------------------------------------------------|--------------------------------------------------------------------------------------------------------------------------------------------------------------------------------------------------------------------------------------------------------------------------------------------------------------------------------------------------------------------------------------------------------------------------------------------------------------------------------------------------------------------------------------------------------------------------------------------------------------------------------------------------------------------------------------------------------------------------------------------------------------------------------------------------------------------------------------------------------------------------------------------------------------------------------------------------------------------------------------------------------------------------------------------------------------------------------------------------------------------------------------------------------------------------------------------------------------------------------------------------------------------------------------------------------------------------------------------------------------------------------------------------------------------------------------------------------------------------------------------------------------------------------------------------------------------------------------------------------------------------------------------------------------------------------------------------------------------------------------------------------------------------------------------------------------------------------------------------------------------------------------------------------------------------------------------------------------------------------------------------------------------------------------------------------------------------------------------------------------------------------|----------------------------------------------------------------------------------------------------------|-------------------------------------------------------------------------------------------|----------------------------------------------------|--------------------|
|              | Class 1                                                                                                                                                                                                                                                                                                                                                                                                                                                                                                                                                                                                                                                                                                                                                                                                                                                                                                                                                                                                                                                                                                                                                                                                                                                                                                                                                                                                                                                                                                                                                                                                                                                                                                                                                                                                                                                                                                                                                                                                                                                                                                                        | 0.000                                                                                                                                                                                                                                                                                                                                                                                                                                                                                                                                                                                                                                                                                                                                                                                                                                                                                                                                                                                                                                                                                                                                                                                                                                                                                                                                                                                                                                                                                                                                                                                                                                                                                                                                                                                                                                                                                                                                                                                                                                                                                                                          | -                                                                                                        |                                                                                           | 0.00                                               | 0.000              |
|              | Class 2                                                                                                                                                                                                                                                                                                                                                                                                                                                                                                                                                                                                                                                                                                                                                                                                                                                                                                                                                                                                                                                                                                                                                                                                                                                                                                                                                                                                                                                                                                                                                                                                                                                                                                                                                                                                                                                                                                                                                                                                                                                                                                                        | 22.980                                                                                                                                                                                                                                                                                                                                                                                                                                                                                                                                                                                                                                                                                                                                                                                                                                                                                                                                                                                                                                                                                                                                                                                                                                                                                                                                                                                                                                                                                                                                                                                                                                                                                                                                                                                                                                                                                                                                                                                                                                                                                                                         | -                                                                                                        |                                                                                           | 22.980                                             | 0.000              |
|              | Class 3                                                                                                                                                                                                                                                                                                                                                                                                                                                                                                                                                                                                                                                                                                                                                                                                                                                                                                                                                                                                                                                                                                                                                                                                                                                                                                                                                                                                                                                                                                                                                                                                                                                                                                                                                                                                                                                                                                                                                                                                                                                                                                                        | 54.37                                                                                                                                                                                                                                                                                                                                                                                                                                                                                                                                                                                                                                                                                                                                                                                                                                                                                                                                                                                                                                                                                                                                                                                                                                                                                                                                                                                                                                                                                                                                                                                                                                                                                                                                                                                                                                                                                                                                                                                                                                                                                                                          | 0,75                                                                                                     |                                                                                           | 55.12                                              | 0.000              |
|              | State Highway                                                                                                                                                                                                                                                                                                                                                                                                                                                                                                                                                                                                                                                                                                                                                                                                                                                                                                                                                                                                                                                                                                                                                                                                                                                                                                                                                                                                                                                                                                                                                                                                                                                                                                                                                                                                                                                                                                                                                                                                                                                                                                                  | 25.477                                                                                                                                                                                                                                                                                                                                                                                                                                                                                                                                                                                                                                                                                                                                                                                                                                                                                                                                                                                                                                                                                                                                                                                                                                                                                                                                                                                                                                                                                                                                                                                                                                                                                                                                                                                                                                                                                                                                                                                                                                                                                                                         |                                                                                                          | _                                                                                         | 25,477                                             | 0.000              |
|              | Total                                                                                                                                                                                                                                                                                                                                                                                                                                                                                                                                                                                                                                                                                                                                                                                                                                                                                                                                                                                                                                                                                                                                                                                                                                                                                                                                                                                                                                                                                                                                                                                                                                                                                                                                                                                                                                                                                                                                                                                                                                                                                                                          | 102.827                                                                                                                                                                                                                                                                                                                                                                                                                                                                                                                                                                                                                                                                                                                                                                                                                                                                                                                                                                                                                                                                                                                                                                                                                                                                                                                                                                                                                                                                                                                                                                                                                                                                                                                                                                                                                                                                                                                                                                                                                                                                                                                        | 0.75                                                                                                     | Comme                                                                                     | 103,577                                            | 0.000              |
| 妆            | Class 1 Lane                                                                                                                                                                                                                                                                                                                                                                                                                                                                                                                                                                                                                                                                                                                                                                                                                                                                                                                                                                                                                                                                                                                                                                                                                                                                                                                                                                                                                                                                                                                                                                                                                                                                                                                                                                                                                                                                                                                                                                                                                                                                                                                   | 0.000                                                                                                                                                                                                                                                                                                                                                                                                                                                                                                                                                                                                                                                                                                                                                                                                                                                                                                                                                                                                                                                                                                                                                                                                                                                                                                                                                                                                                                                                                                                                                                                                                                                                                                                                                                                                                                                                                                                                                                                                                                                                                                                          |                                                                                                          |                                                                                           | 0.00                                               |                    |
| 꺄            | Class 4                                                                                                                                                                                                                                                                                                                                                                                                                                                                                                                                                                                                                                                                                                                                                                                                                                                                                                                                                                                                                                                                                                                                                                                                                                                                                                                                                                                                                                                                                                                                                                                                                                                                                                                                                                                                                                                                                                                                                                                                                                                                                                                        | 2.66                                                                                                                                                                                                                                                                                                                                                                                                                                                                                                                                                                                                                                                                                                                                                                                                                                                                                                                                                                                                                                                                                                                                                                                                                                                                                                                                                                                                                                                                                                                                                                                                                                                                                                                                                                                                                                                                                                                                                                                                                                                                                                                           | _                                                                                                        |                                                                                           | 2.66                                               | 0.000              |
| *            | Legal Trail                                                                                                                                                                                                                                                                                                                                                                                                                                                                                                                                                                                                                                                                                                                                                                                                                                                                                                                                                                                                                                                                                                                                                                                                                                                                                                                                                                                                                                                                                                                                                                                                                                                                                                                                                                                                                                                                                                                                                                                                                                                                                                                    | 7.96                                                                                                                                                                                                                                                                                                                                                                                                                                                                                                                                                                                                                                                                                                                                                                                                                                                                                                                                                                                                                                                                                                                                                                                                                                                                                                                                                                                                                                                                                                                                                                                                                                                                                                                                                                                                                                                                                                                                                                                                                                                                                                                           |                                                                                                          |                                                                                           | 7.96                                               |                    |
| EI<br>Ai     | W HIGHWAYS: H<br>IRNINAKA DA                                                                                                                                                                                                                                                                                                                                                                                                                                                                                                                                                                                                                                                                                                                                                                                                                                                                                                                                                                                                                                                                                                                                                                                                                                                                                                                                                                                                                                                                                                                                                                                                                                                                                                                                                                                                                                                                                                                                                                                                                                                                                                   | Rive 0.7                                                                                                                                                                                                                                                                                                                                                                                                                                                                                                                                                                                                                                                                                                                                                                                                                                                                                                                                                                                                                                                                                                                                                                                                                                                                                                                                                                                                                                                                                                                                                                                                                                                                                                                                                                                                                                                                                                                                                                                                                                                                                                                       | men's "Certificate<br>S M1  &9                                                                           | Class 3                                                                                   | d Opening". TH-100                                 |                    |
| IEI<br>DAI   | W HIGHWAYS: P                                                                                                                                                                                                                                                                                                                                                                                                                                                                                                                                                                                                                                                                                                                                                                                                                                                                                                                                                                                                                                                                                                                                                                                                                                                                                                                                                                                                                                                                                                                                                                                                                                                                                                                                                                                                                                                                                                                                                                                                                                                                                                                  | lease attach Selecti                                                                                                                                                                                                                                                                                                                                                                                                                                                                                                                                                                                                                                                                                                                                                                                                                                                                                                                                                                                                                                                                                                                                                                                                                                                                                                                                                                                                                                                                                                                                                                                                                                                                                                                                                                                                                                                                                                                                                                                                                                                                                                           | men's "Certificate  S M1   & 9  D copy of proceed                                                        | e of Completion an                                                                        | d Opening".  TH-100  neeting).                     | veting).           |
| DAN DISSELLE | W HIGHWAYS: PARTIE AND A SCONTINUED: PARTIE AND CHANGE OF THE ARE NO CHANGE OF THE ARE NOT | Please attach Selection  RIVE O. 7  Please attach SIGNE  MEASURED: Please  Please attach a constant of the selection of the s | men's "Certificate  My   & g  D copy of proceed  se attach SIGNER  opy of order design  E: Place an X in | e of Completion an  (ASS)  dings (minutes of n  copy of proceeding  gnating/discontinuity | d Opening".  TH-100  neeting).  ngs (minutes of me |                    |

# CERTIFICATE of COMPLETION and OPENING of a HIGHWAY for PUBLIC TRAVEL

| Faye Morin                                                                                                                                               |                                         | Clerk of the               | Town                         |                               | vay Class: 3<br>(ighway #: 100 |            |
|----------------------------------------------------------------------------------------------------------------------------------------------------------|-----------------------------------------|----------------------------|------------------------------|-------------------------------|--------------------------------|------------|
| (Clerk's Name)  Town (City/Town/Village Name)  (City/Town/Village Name)                                                                                  | (City/Town/Village)                     |                            | (City/Town/Village)          |                               | Mileage: _0.75                 |            |
| (City/Town/Village Name)                                                                                                                                 |                                         |                            |                              |                               |                                |            |
| Pursuant to Title 19, V.S.A., Chapter                                                                                                                    | 7, this is to certify the               | hat the following          | ng described sec             | tion of Class                 | 3<br>2,3 or 4)                 |            |
| Highway in the of of                                                                                                                                     | Derby (City/Town/Village Name           | was C                      | OMPLETED A                   | ND OPENED                     |                                |            |
| FOR PUBLIC TRAVEL onFebru                                                                                                                                | uary 9<br>(Month - Day)                 | 2023 (Year)                |                              |                               |                                |            |
| DESCRIPTION OF RIGHT OF WAY<br>(Include road name and intersecting town<br>Starting at a point along Darling Hill)<br>Poulin Farm Rd (TH 11); Dairninaka | highway numbers)<br>Rd (TH 6) 0.3 miles |                            |                              |                               | ,                              | ATT<br>ATT |
| and as shown on a Survey Map of                                                                                                                          | (Name of Road)                          | -                          | City/Town(Village)           | City/Town\/illage Nam         | e) ,                           | ATTEST:    |
| dated March 3 , 2                                                                                                                                        | 2022 , and filed in                     | Book Slide                 | on page <u>4</u>             | S48 4 455,<br>(Page #) of the | Records of                     | MAGE       |
| the Town of City/Town/Village)                                                                                                                           | Derby<br>own/Village Name)              | _ by the                   | Town Cler                    | rk of said                    | OWN Town/Village)              | 223        |
| incorporated herein by reference and a                                                                                                                   | attested to on said m                   | ap by said                 | Town Clo                     | erk.                          | Ę                              | 101        |
| Dated at                                                                                                                                                 | , County of                             | Orle<br>(Cour              | ans nty Name)                | _ and State of                | Vermont,                       | -1         |
| this 9th day of February (Date - Day) (Date - Month                                                                                                      | , A.D.,                                 | 2023<br>(Date-Year)        |                              |                               | BOARD<br>OF                    | Uteau      |
| (Selectman/Alegraphy Prestee Signature)                                                                                                                  | (Selectman/Ald                          | derman/Trustee Signatur    | re)                          |                               | SELECTME                       | 17         |
| (Selecturan/Alderman/Trustee Signature)                                                                                                                  | (Selectman/Ak                           | derman/Trustee Signatur    | re)                          |                               | ALDERMA<br>or TRUSTE           | N \        |
| V )                                                                                                                                                      |                                         |                            |                              |                               | or TRUSTE                      | IIS S      |
| (Selectman/Alderman/Trustee Signature)                                                                                                                   |                                         |                            |                              |                               |                                |            |
|                                                                                                                                                          |                                         |                            |                              |                               |                                |            |
| Town (City/Town/Village Name)                                                                                                                            | , VERMONT                               | February 9<br>Month - Day) |                              | _                             |                                |            |
| THE ABOVE IS A TRUE COPY OF T                                                                                                                            | HE DESCRIPTION                          | OF CLASS                   | 3<br>,2,3 or 4) HIGHWA       | AY COMPLETI                   | ED AND OPEN                    | ED         |
| FOR PUBLIC TRAVEL, RECORDED                                                                                                                              |                                         |                            |                              |                               |                                | RDS        |
| OF THE Town (City/Town/Village) OF City/Town/Village)                                                                                                    | Perby Town/Village Name)                | ON THE                     | 9th DAY (                    | OF Febru                      | iary,                          |            |
| OF THEOFOFOCity/Town/Village)                                                                                                                            | O'CLOCK, P.M.                           |                            |                              |                               |                                |            |
|                                                                                                                                                          |                                         |                            | Faye Morin<br>(Clerk's Name) |                               |                                |            |
| Revision 12/2020                                                                                                                                         |                                         |                            | LERK OF                      |                               | ,VERMO                         | T          |