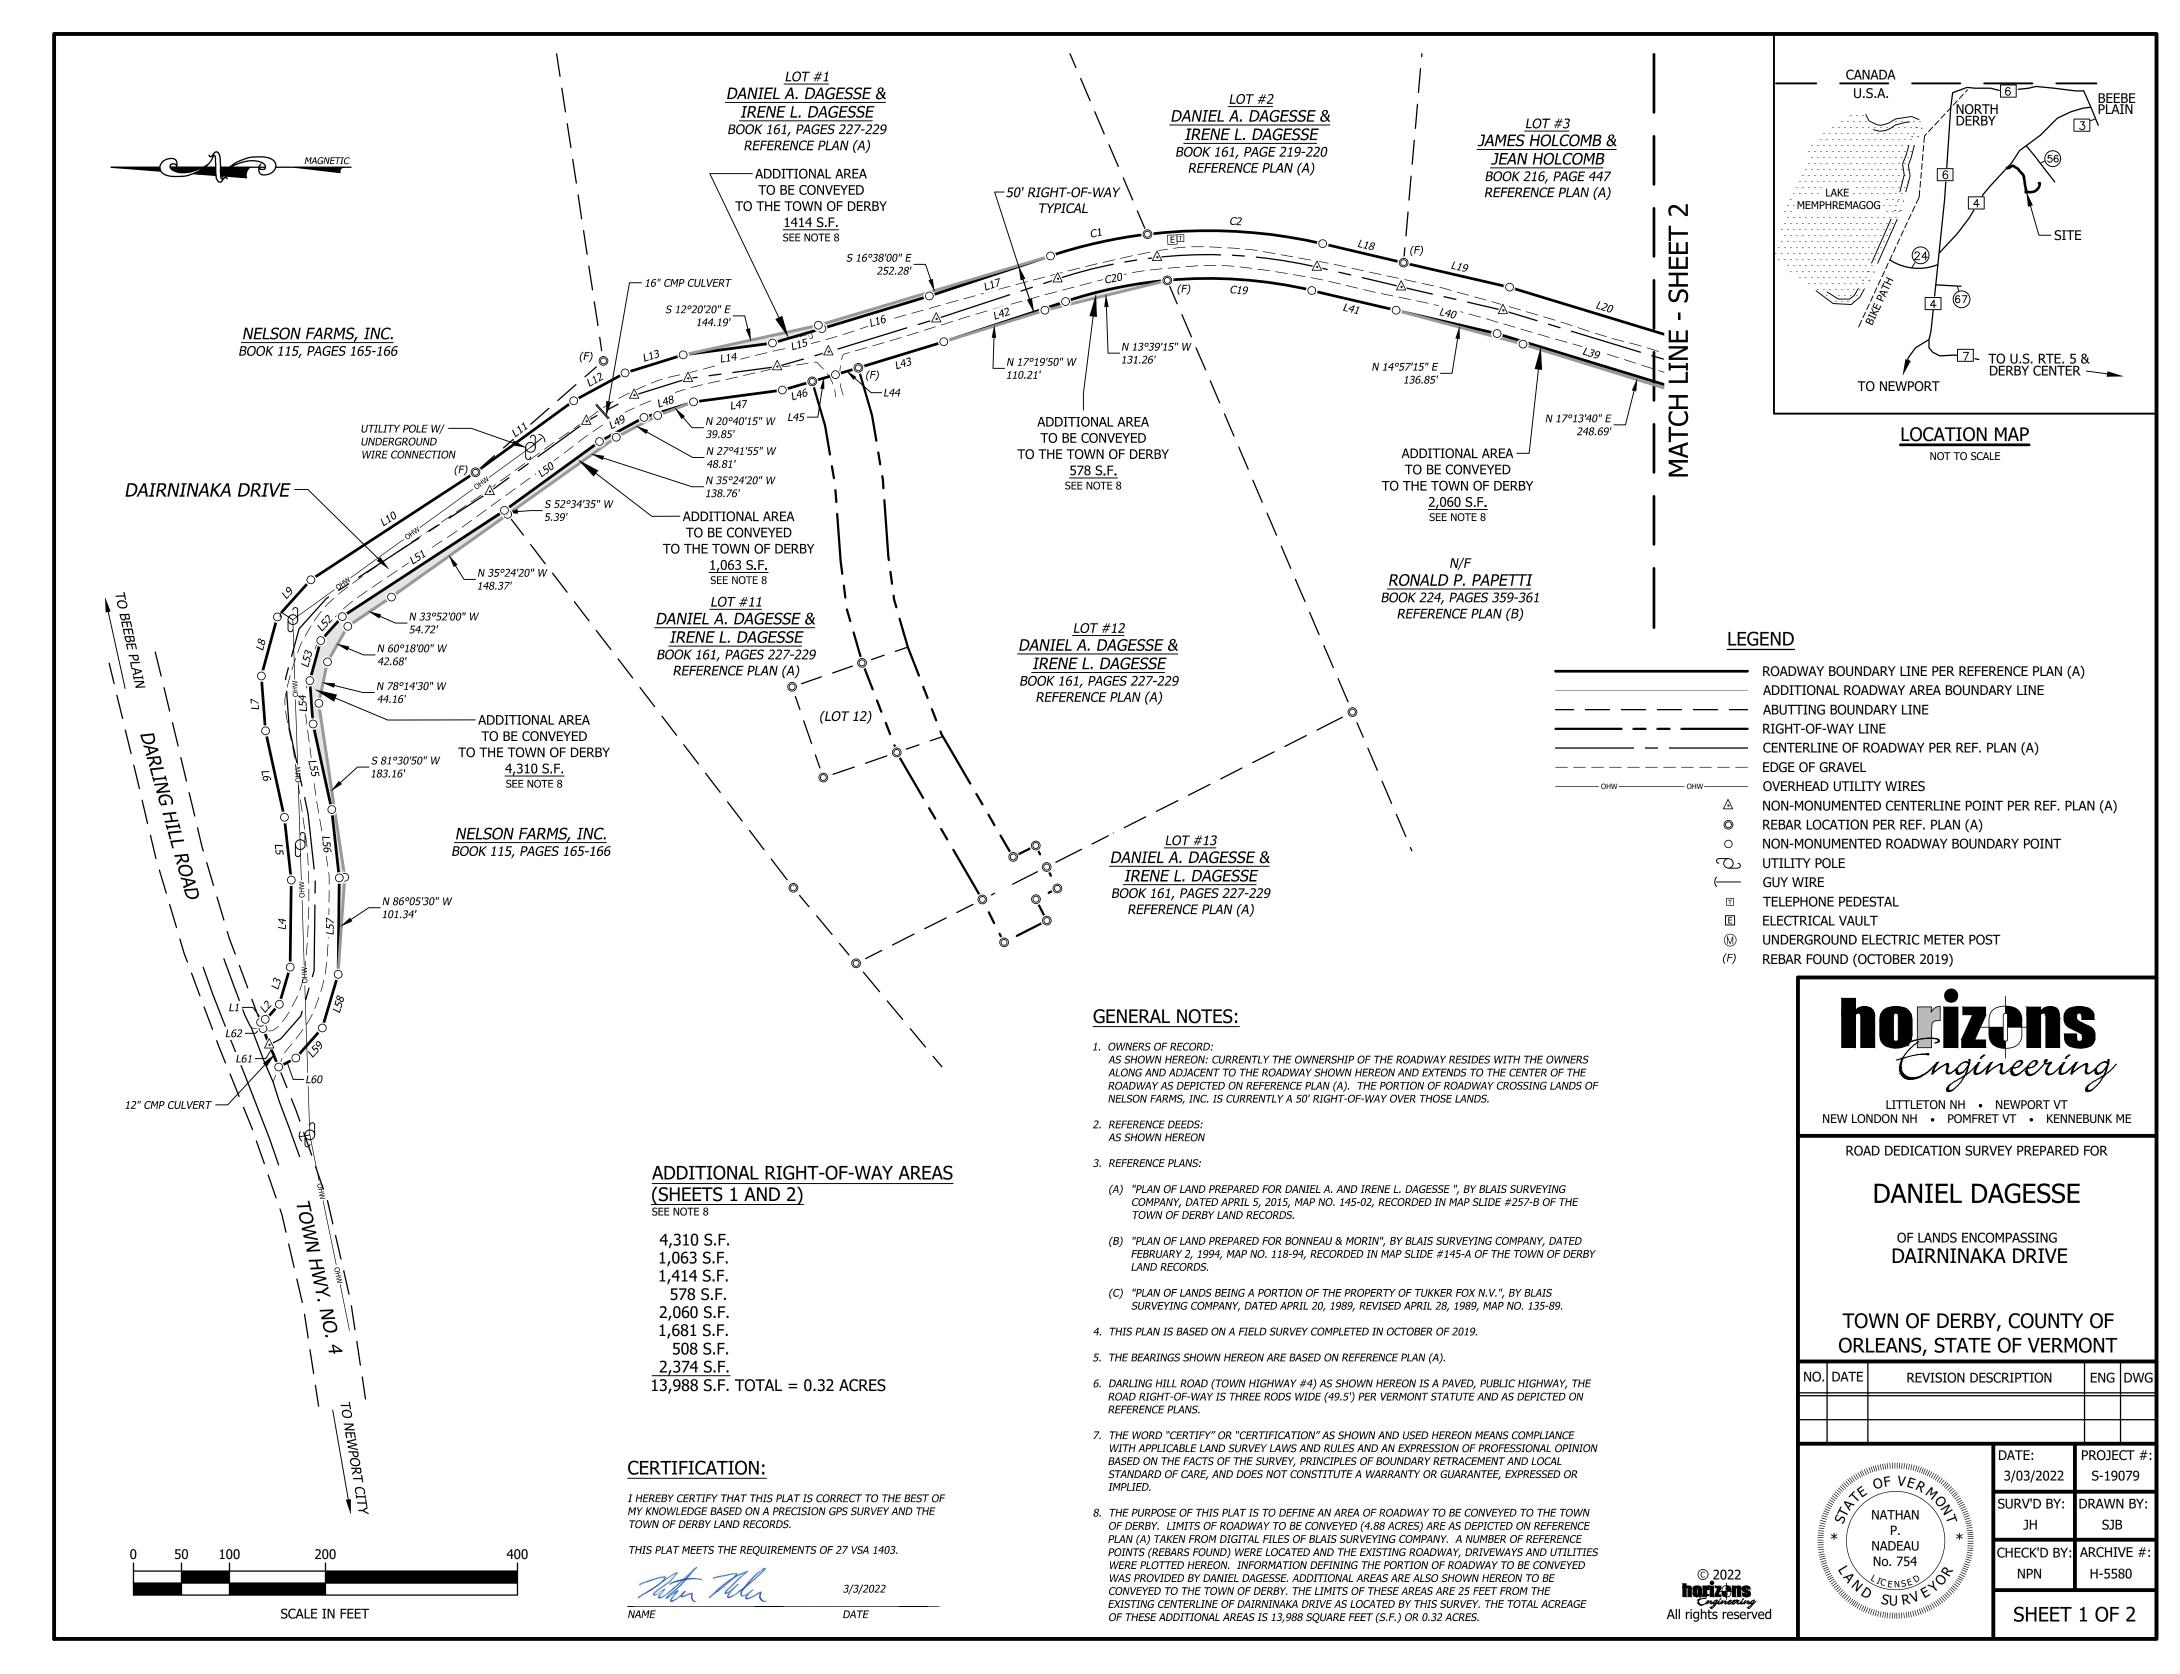

3/3/2022

DATE

6.96'

horizons ngineering

LITTLETON NH • NEWPORT VT
NEW LONDON NH • POMFRET VT • KENNEBUNK ME

ROAD DEDICATION SURVEY PREPARED FOR

DANIEL DAGESSE

OF LANDS ENCOMPASSING DAIRNINAKA DRIVE

Being a certain 50' wide parcel of land in the Town of Derby, County of Orleans, and State of Vermont, as depicted on a Survey entitled "Road Dedication Survey Prepared for Daniel Dagesse of Lands Encompassing Dairninaka Drive", by Horizons Engineering, dated March 3, 2022, project #S-19079, sheets 1 and 2 of 2, to be recorded in the Town of Derby Map records, and on said Survey, the land and premises herein conveyed are depicted as follows:

Beginning at a non-monumented roadway boundary point at the northwest corner of the herein described parcel in the existing westerly edge of Dairninaka Drive and the existing southerly edge of Darling Hill Road;

Thence proceeding on a bearing of N  $67^{\circ}$  52' 25" E a distance of forty three and twenty nine hundredths feet (43.29') along the southerly edge of Darling Hill Road to a non-monumented roadway boundary point;

Thence proceeding on a bearing of N  $69^{\circ}$  35' 13" E a distance of six and ninety six hundredths feet (6.96') along the southerly edge of Darling Hill Road to a non-monumented roadway boundary point in the easterly edge of Dairninaka Drive;