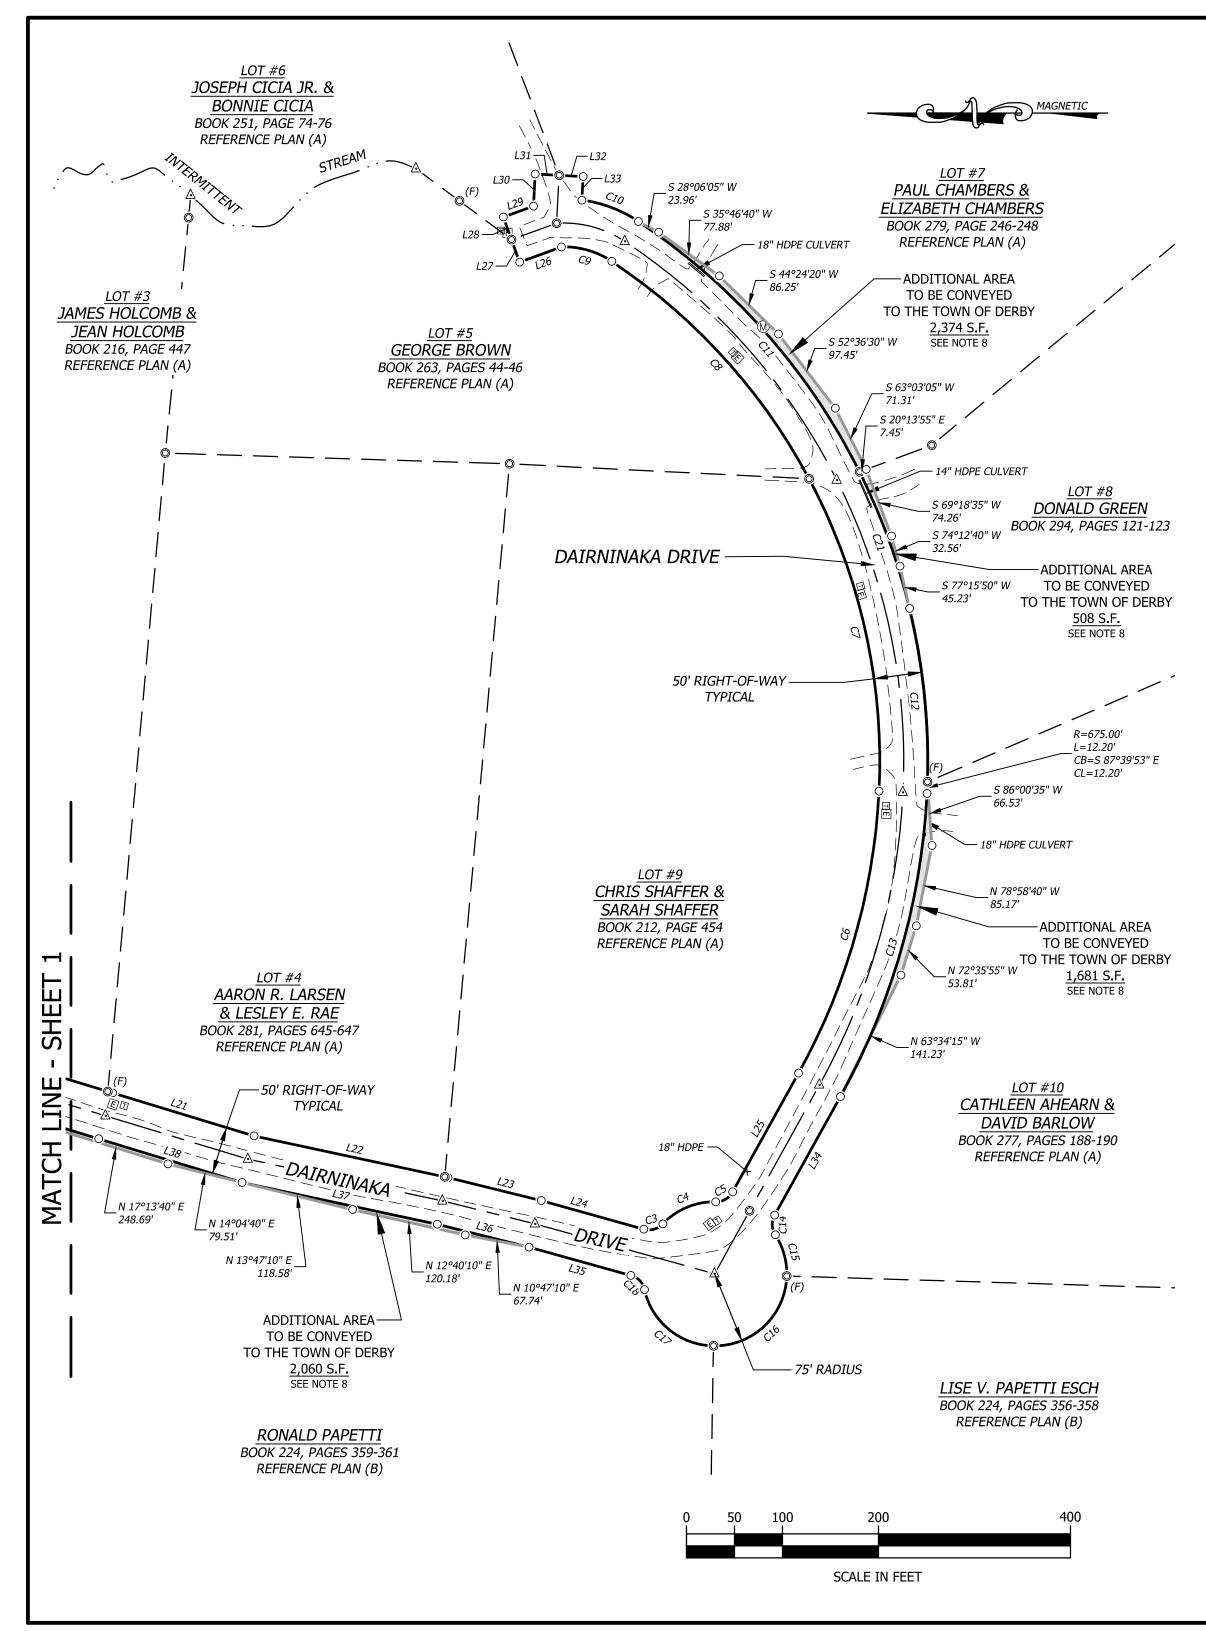

SHEET 2 OF 2

| C1  | 525.00' | 103.74' | N 12°36'11" W | 103.57' |
|-----|---------|---------|---------------|---------|
| C2  | 525.00' | 183.69' | N 03°04'52" E | 182.75' |
| C3  | 20.00'  | 21.55'  | S 15°18'34" E | 20.52'  |
| C4  | 75.00'  | 61.35'  | N 22°44'15" W | 59.66'  |
| C5  | 20.00'  | 21.52'  | S 30°07'47" E | 20.50'  |
| C6  | 674.98' | 308.22' | S 74°03'57" E | 305.54' |
| C7  | 625.00' | 337.54' | N 77°22'54" E | 333.45' |
| C8  | 625.00' | 308.90' | N 47°45'04" E | 305.77' |
| C9  | 90.00'  | 55.37'  | N 15°58'01" E | 54.50'  |
| C10 | 140.00' | 63.32'  | N 20°38'09" E | 62.78'  |
| C11 | 675.00' | 351.94' | N 48°31'45" E | 347.97' |
| C12 | 675.00' | 182.13' | N 84°05'14" E | 181.58' |
| C13 | 725.02' | 331.07' | S 74°03'54" E | 328.20' |
| C14 | 20.00'  | 21.57'  | S 88°08'38" W | 20.54'  |
| C15 | 75.00'  | 45.15'  | N 74°29'34" E | 44.48'  |
| C16 | 75.00'  | 116.82' | S 43°38'12" E | 105.36' |
| C17 | 75.00'  | 99.87'  | S 39°07'58" W | 92.65'  |
| C18 | 20.00'  | 21.55'  | N 46°25'00" E | 20.52'  |
| C19 | 475.00' | 151.50' | N 03°57'51" E | 150.86' |
| C20 | 475.00' | 108.53' | N 11°43'06" W | 108.29' |
| C21 | 675.00' | 151.87' | N 69°54'42" E | 151.55' |

CURVE TABLE - REFERENCE PLAN (A)

CURVE # | RADIUS | ARC LENGTH | CHORD BEARING | CHORD LENGTH

© 2022 **horizens** Englisering All rights reserved

Thence proceeding on a bearing of S 60° 57' 26" E a distance of one hundred forty one and thirty nine hundredths feet (141.39') to a non-monumented roadway boundary point;

Thence proceeding through a curve to the left having a radius of six hundred seventy four and ninety eight hundredths feet (674.98') and a length of three hundred eight and twenty two hundredths feet (308.22') whose chord bears S  $74^{\circ}$  03' 57'' E a distance of three hundred five and fifty four hundredths feet (305.54') to a non-monumented roadway boundary point;

Thence proceeding through a curve to the left having a radius of six hundred twenty five and zero hundredths feet (625.00') and a length of three hundred thirty seven and fifty four hundredths feet (337.54') whose chord bears N 77 $^{\circ}$  22' 54" E a distance of three hundred thirty three and forty five hundredths feet (333.45') to a non-monumented roadway boundary point;

Thence proceeding through a curve to the left having a radius of six hundred twenty five and zero hundredths feet (625.00') and a length of three hundred eight and ninety hundredths feet (308.90') whose chord bears N  $47^{\circ}$   $45^{\circ}$   $04^{\circ}$  E a distance of three hundred five and seventy seven hundredths feet (305.77') to a non-monumented roadway boundary point;

Thence proceeding through a curve to the left having a radius of ninety and zero hundredths feet (90.00') and a length of fifty five and thirty seven hundredths feet (55.37') whose chord bears N  $15^{\circ}$  58' 01" E a distance of fifty four and fifty hundredths feet (54.50') to a non-monumented roadway boundary point;