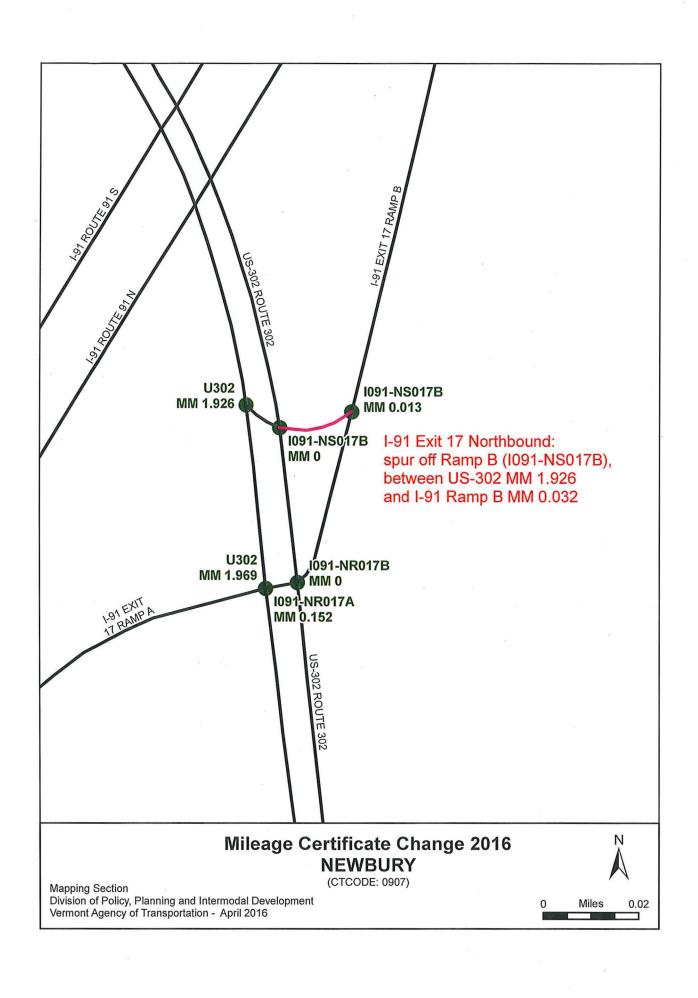

V Trans Mapping

- 2. DISCONTINUED: Please attach SIGNED copy of proceedings (minutes of meeting).
- 3. RECLASSIFIED/REMEASURED: Please attach SIGNED copy of proceedings (minutes of meeting). Error correction, mileage not accounted for previously: + 0.013 mi State Highway: 1-91 Exit 17 spur off Ramp B + 0.010 m. State Highway: 1-91 Exit 17 spur off Ramp D.

Email: sara.moulton@vermont.gov

July 29, 2016

Alma Roystan Selectboard Chair PO Box 126 Newbury, VT 05051

Dear Ms. Alma,

Enclosed for your files is an updated copy of your 2016 Certificate of Highway Mileage. This copy supersedes the one returned to the town in February 2016. In preparing the Newbury 2016 Town Highway map, the VTrans Mapping Section noticed that the mileages for the spurs off I-91 Exit 17 ramps "B" and "D" had not been accounted for previously.

In response, we added +0.013 miles for the spur off Ramp B and +0.010 miles for the spur off Ramp D. This increased the total State Highway mileage by 0.023 miles. This error correction has been applied to the 2016 Mileage Certificate.