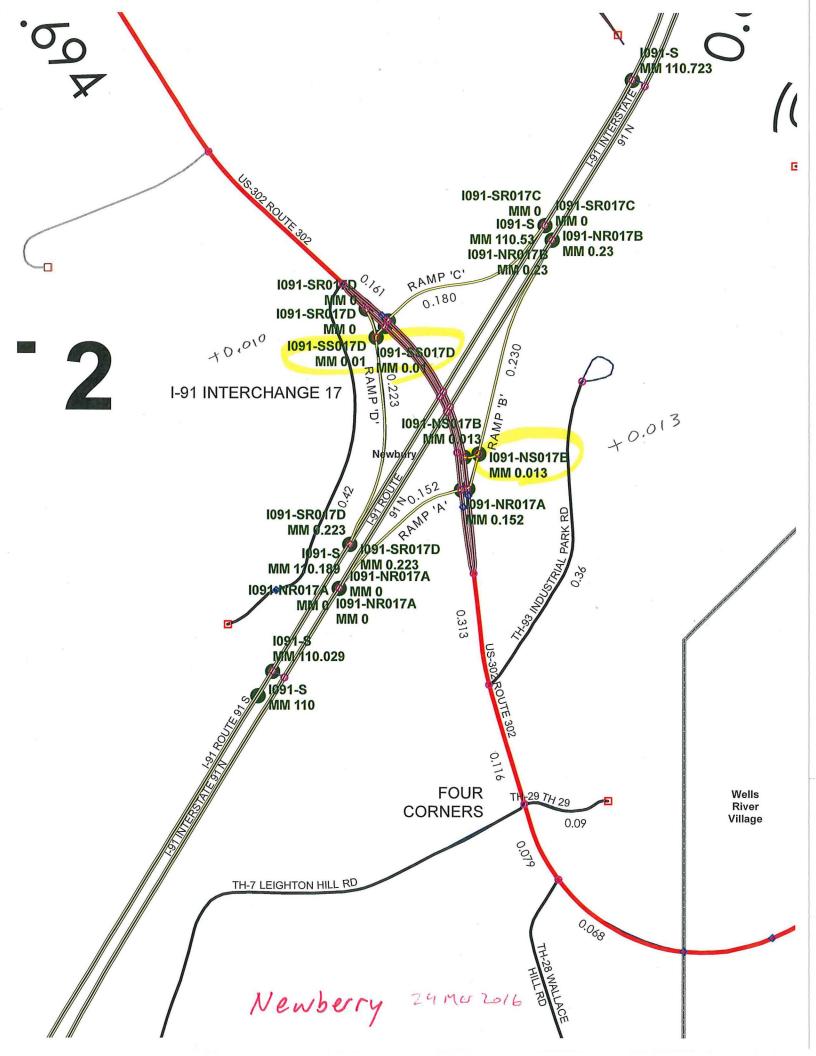

V Trans Mapping

- 2. DISCONTINUED: Please attach SIGNED copy of proceedings (minutes of meeting).
- 3. RECLASSIFIED/REMEASURED: Please attach SIGNED copy of proceedings (minutes of meeting). Error correction, mileage not accounted for previously: + 0.013 mi State Highway: 1-91 Exit 17 spur off Ramp B + 0.010 m. State Highway: 1-91 Exit 17 spur off Ramp D.

Email: sara.moulton@vermont.gov

July 29, 2016

Alma Roystan Selectboard Chair PO Box 126 Newbury, VT 05051

Dear Ms. Alma,

Enclosed for your files is an updated copy of your 2016 Certificate of Highway Mileage. This copy supersedes the one returned to the town in February 2016. In preparing the Newbury 2016 Town Highway map, the VTrans Mapping Section noticed that the mileages for the spurs off I-91 Exit 17 ramps "B" and "D" had not been accounted for previously.

In response, we added +0.013 miles for the spur off Ramp B and +0.010 miles for the spur off Ramp D. This increased the total State Highway mileage by 0.023 miles. This error correction has been applied to the 2016 Mileage Certificate.