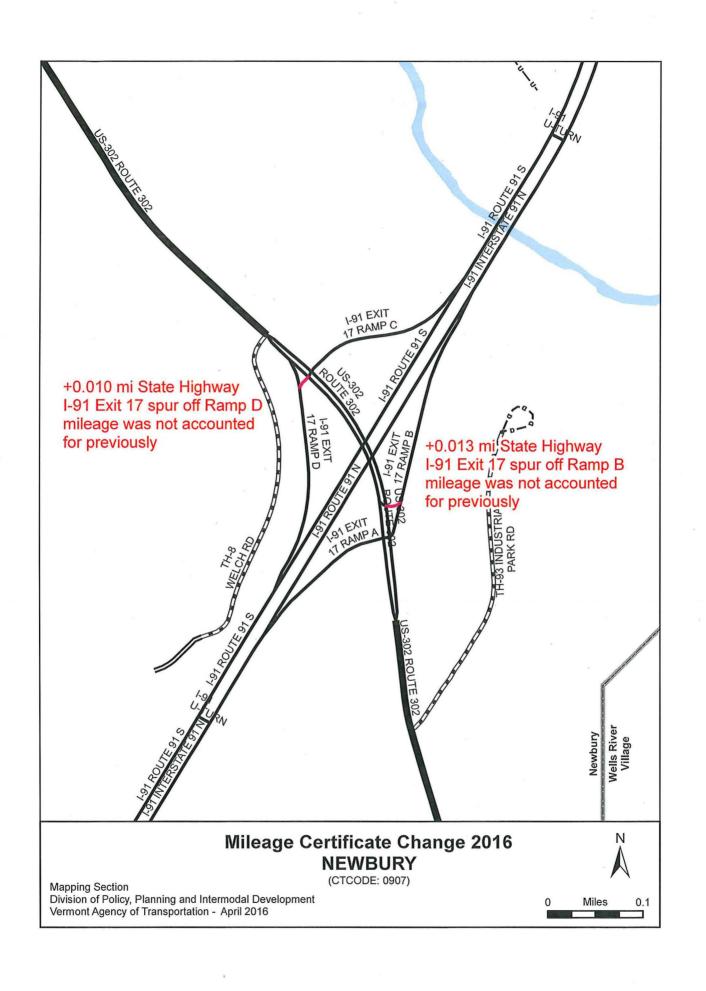

V Trans Mapping

- 2. DISCONTINUED: Please attach SIGNED copy of proceedings (minutes of meeting).
- 3. RECLASSIFIED/REMEASURED: Please attach SIGNED copy of proceedings (minutes of meeting). Error correction, mileage not accounted for previously: + 0.013 mi State Highway: 1-91 Exit 17 spur off Ramp B + 0.010 m. State Highway: 1-91 Exit 17 spur off Ramp D.

Email: sara.moulton@vermont.gov

July 29, 2016

Alma Roystan Selectboard Chair PO Box 126 Newbury, VT 05051

Dear Ms. Alma,

Enclosed for your files is an updated copy of your 2016 Certificate of Highway Mileage. This copy supersedes the one returned to the town in February 2016. In preparing the Newbury 2016 Town Highway map, the VTrans Mapping Section noticed that the mileages for the spurs off I-91 Exit 17 ramps "B" and "D" had not been accounted for previously.

In response, we added +0.013 miles for the spur off Ramp B and +0.010 miles for the spur off Ramp D. This increased the total State Highway mileage by 0.023 miles. This error correction has been applied to the 2016 Mileage Certificate.