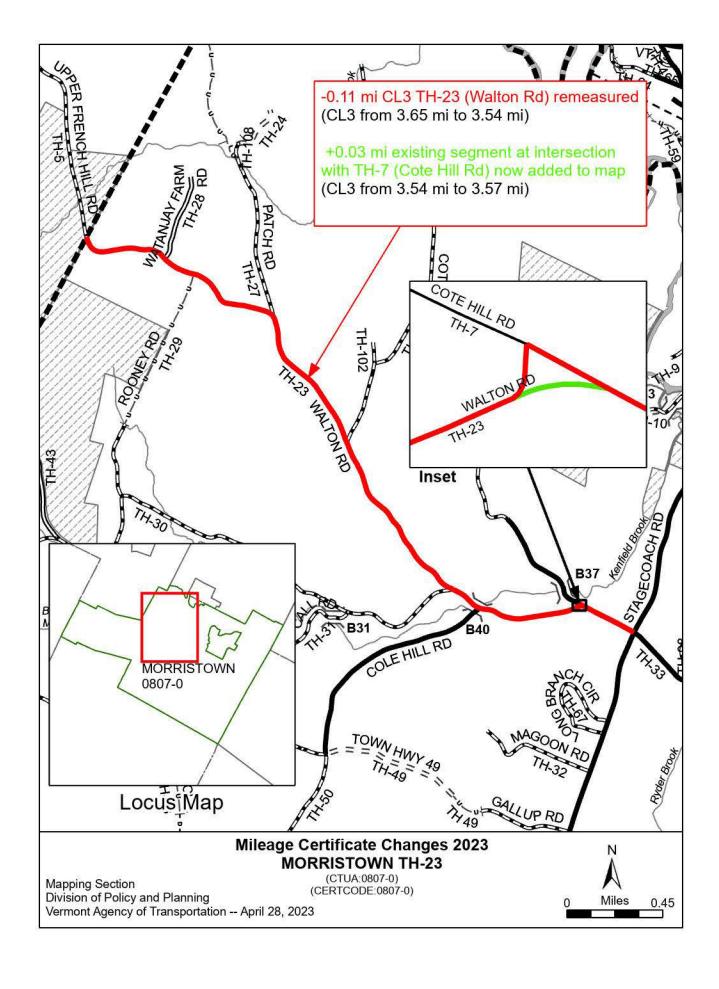

1/24/2023

District 6

## CERTIFICATE OF HIGHWAY MILEAGE YEAR ENDING FEBRUARY 10, 2023

VTrans Mapping Section

Certcode 0807-0

Fill out form, make and file a copy with the Town Clerk, and submit the Mileage Certificate on or before February 20, 2023 to: Vermont Agency of Transportation, Division of Policy, Planning and Intermodal Development, Mapping Section via email to: aot.mileagecertificates@vermont.gov or if necessary via mail to: VTrans PPAID -Mapping Section, 219 North Main Street, Barre VT 05641.

We, the members of the legislative body of MORRISTOWN

in LAMOILLE

County

on an oath state that the mileage of highways, according to Vermont Statutes Annotated, Title 19, Section 305, added 1985, is as follows: