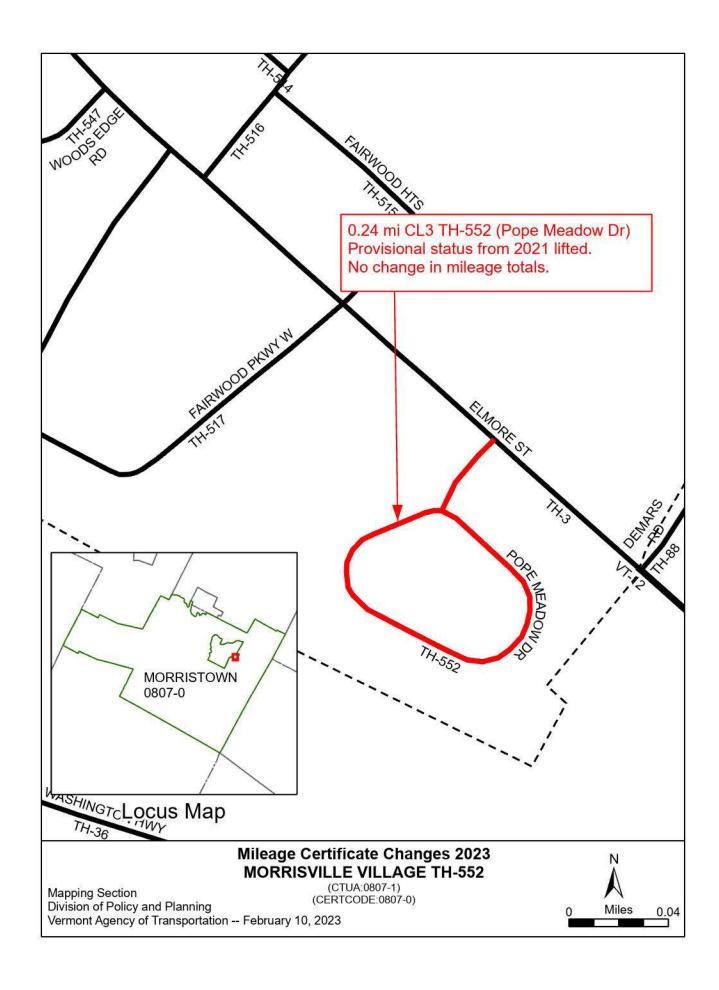

1/24/2023

District 6

## CERTIFICATE OF HIGHWAY MILEAGE YEAR ENDING FEBRUARY 10, 2023

VTrans Mapping Section

Certcode 0807-0

Fill out form, make and file a copy with the Town Clerk, and submit the Mileage Certificate on or before February 20, 2023 to: Vermont Agency of Transportation, Division of Policy, Planning and Intermodal Development, Mapping Section via email to: aot.mileagecertificates@vermont.gov or if necessary via mail to: VTrans PPAID -Mapping Section, 219 North Main Street, Barre VT 05641.

We, the members of the legislative body of MORRISTOWN

in LAMOILLE

County

on an oath state that the mileage of highways, according to Vermont Statutes Annotated, Title 19, Section 305, added 1985, is as follows: