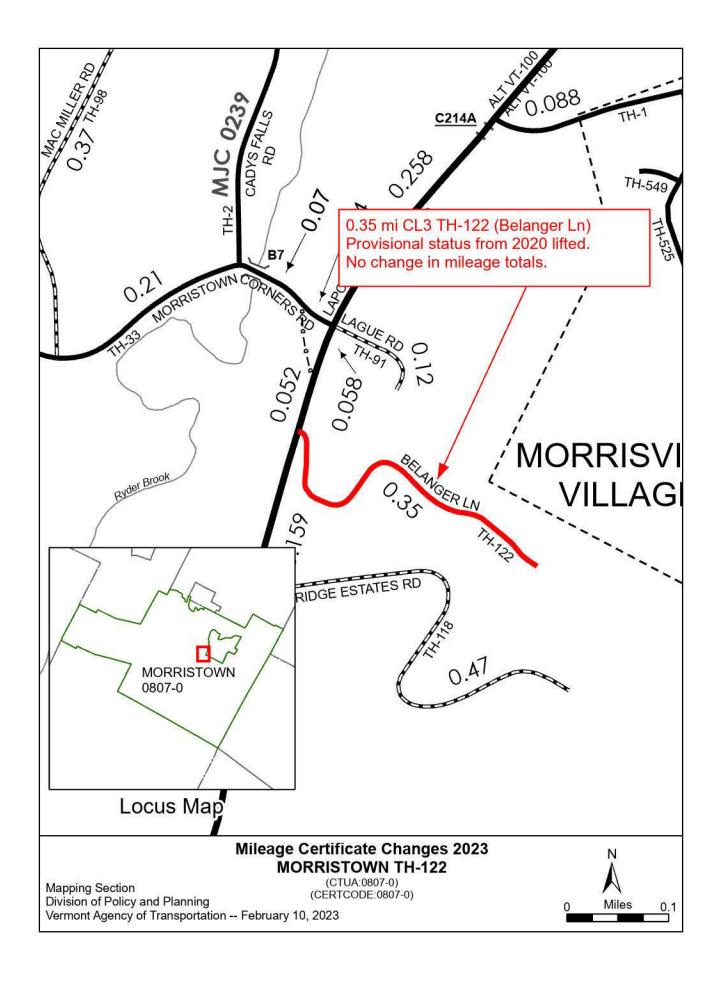

1/24/2023

District 6

## CERTIFICATE OF HIGHWAY MILEAGE YEAR ENDING FEBRUARY 10, 2023

VTrans Mapping Section

Certcode 0807-0

Fill out form, make and file a copy with the Town Clerk, and submit the Mileage Certificate on or before February 20, 2023 to: Vermont Agency of Transportation, Division of Policy, Planning and Intermodal Development, Mapping Section via email to: aot.mileagecertificates@vermont.gov or if necessary via mail to: VTrans PPAID -Mapping Section, 219 North Main Street, Barre VT 05641.

We, the members of the legislative body of MORRISTOWN

in LAMOILLE

County

on an oath state that the mileage of highways, according to Vermont Statutes Annotated, Title 19, Section 305, added 1985, is as follows: