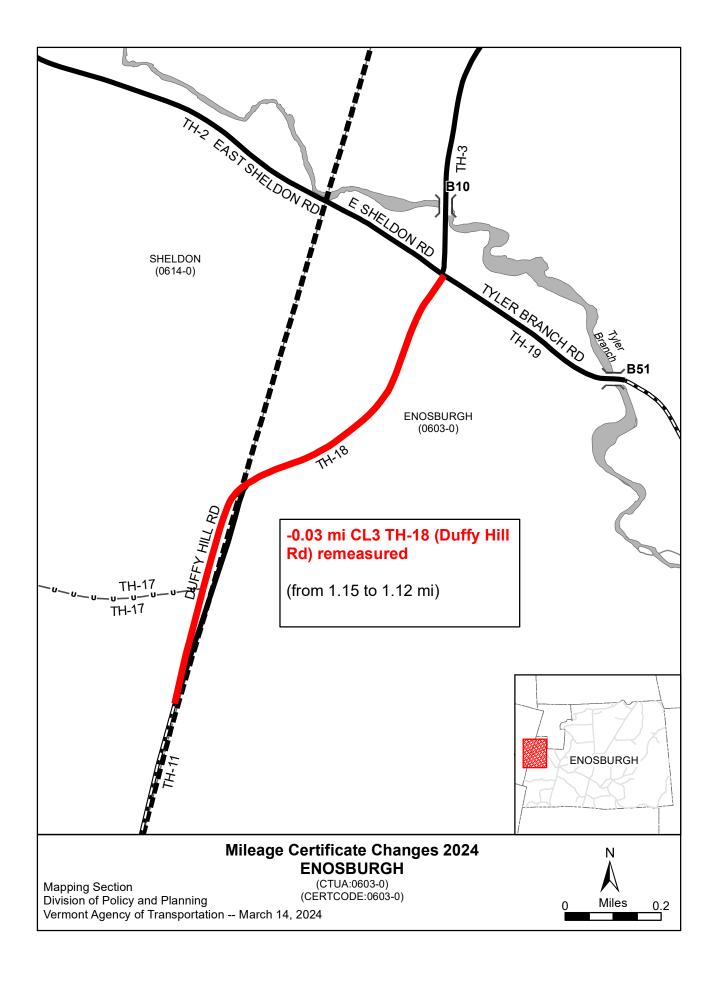

#### **Enosburgh:**

-0.03 mi CL3 TH-18 (Duffy Hill Rd) remeasured

Additional details (please let us know if there are any issues with the following information):

The updated mileages for both Sheldon and Enosburgh are based on the location of the road sign next to the driveway to 2516 Duffy Hill Rd, visible in this image from Bing Maps:

In the following map-view image, the location of the sign from the first image corresponds to where the black-and-white road centerline (indicating gravel, maintained by Sheldon) changes to solid black (indicating paved, maintained by

Enosburgh):

The measures of the Sheldon and Enosburgh portions of Duffy Hill Rd according to our mapping software both conveniently match the most recent field inventories for each town (1985, inventory notes attached) and are 1.81 mi and 1.12 mi, respectively.