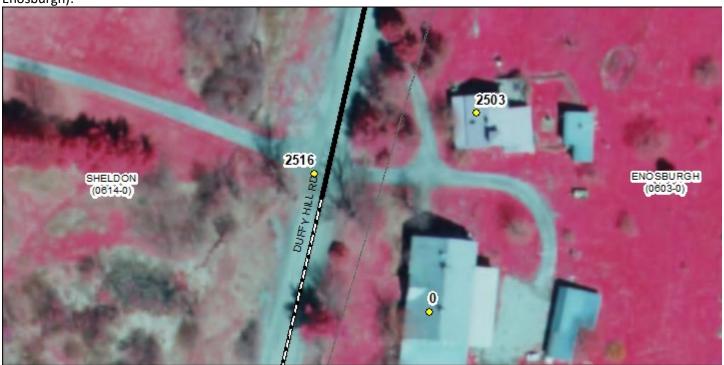

In the following map-view image, the location of the sign from the first image corresponds to where the black-and-white road centerline (indicating gravel, maintained by Sheldon) changes to solid black (indicating paved, maintained by

Enosburgh):

The measures of the Sheldon and Enosburgh portions of Duffy Hill Rd according to our mapping software both conveniently match the most recent field inventories for each town (1985, inventory notes attached) and are 1.81 mi and 1.12 mi, respectively.