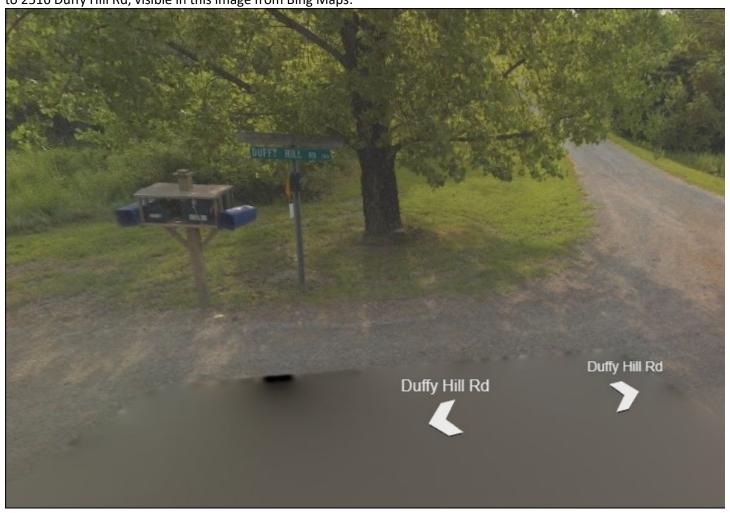

#### **Enosburgh:**

-0.03 mi CL3 TH-18 (Duffy Hill Rd) remeasured

Additional details (please let us know if there are any issues with the following information):

The updated mileages for both Sheldon and Enosburgh are based on the location of the road sign next to the driveway to 2516 Duffy Hill Rd, visible in this image from Bing Maps: