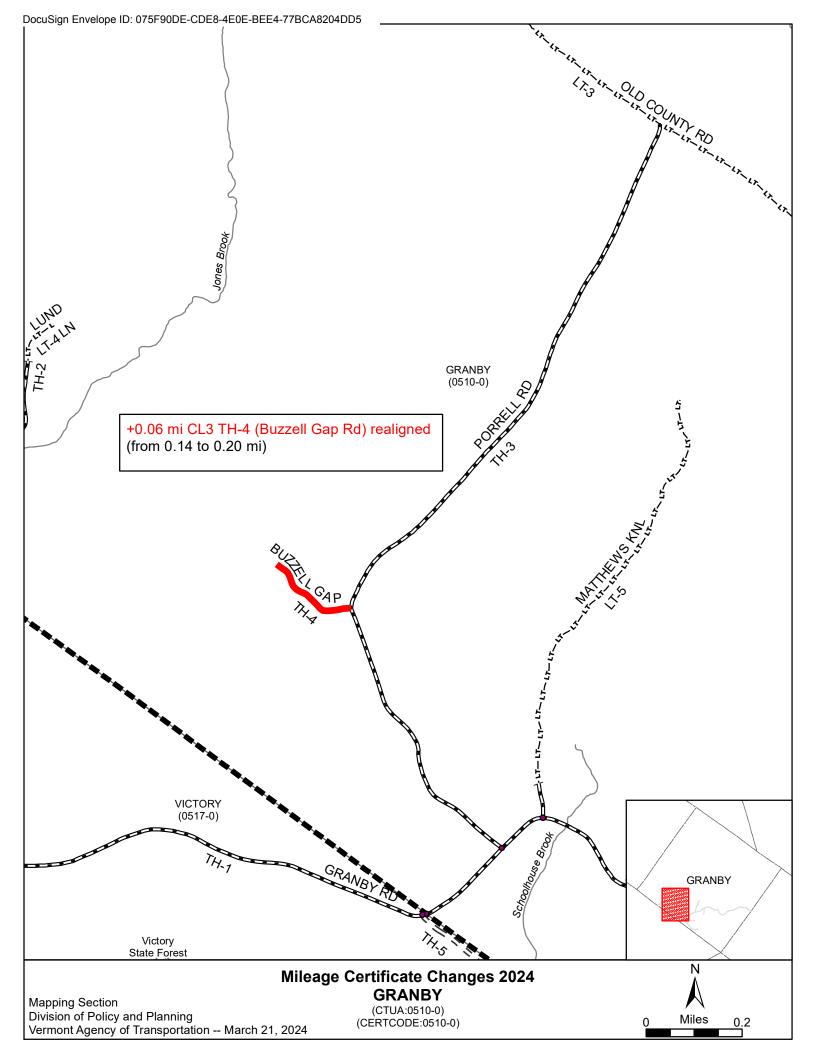

We, the members of the legislative body of GRANBY

in ESSEX

County

on an oath state that the mileage of highways, according to Vermont Statutes Annotated, Title 19, Section 305, added 1985 is as follows.

| Town<br>Highways                                           | Previous<br>Mileage                                                                                                                    | Added<br>Mileage                                                                                          | Subtracted<br>Mileage                                                                             | Total                                                                              | Scenic<br>Highway                                                                                                                                                                                                                                                                                                                                                                                                                                                                                                                                                                                                                                                                                                                                                                                                                                                                                                                                                                                                                                                                                                                                                                                                                                                                                                                                                                                                                                                                                                                                                                                                                                                                                                                                                                                                                                                                                                                                                                                                                                                                                                              |
|------------------------------------------------------------|----------------------------------------------------------------------------------------------------------------------------------------|-----------------------------------------------------------------------------------------------------------|---------------------------------------------------------------------------------------------------|------------------------------------------------------------------------------------|--------------------------------------------------------------------------------------------------------------------------------------------------------------------------------------------------------------------------------------------------------------------------------------------------------------------------------------------------------------------------------------------------------------------------------------------------------------------------------------------------------------------------------------------------------------------------------------------------------------------------------------------------------------------------------------------------------------------------------------------------------------------------------------------------------------------------------------------------------------------------------------------------------------------------------------------------------------------------------------------------------------------------------------------------------------------------------------------------------------------------------------------------------------------------------------------------------------------------------------------------------------------------------------------------------------------------------------------------------------------------------------------------------------------------------------------------------------------------------------------------------------------------------------------------------------------------------------------------------------------------------------------------------------------------------------------------------------------------------------------------------------------------------------------------------------------------------------------------------------------------------------------------------------------------------------------------------------------------------------------------------------------------------------------------------------------------------------------------------------------------------|
| Class 1                                                    | 0.000                                                                                                                                  |                                                                                                           |                                                                                                   | -                                                                                  | 0.000                                                                                                                                                                                                                                                                                                                                                                                                                                                                                                                                                                                                                                                                                                                                                                                                                                                                                                                                                                                                                                                                                                                                                                                                                                                                                                                                                                                                                                                                                                                                                                                                                                                                                                                                                                                                                                                                                                                                                                                                                                                                                                                          |
| Class 2                                                    | 5.270                                                                                                                                  |                                                                                                           |                                                                                                   | 5.270                                                                              | 0.000                                                                                                                                                                                                                                                                                                                                                                                                                                                                                                                                                                                                                                                                                                                                                                                                                                                                                                                                                                                                                                                                                                                                                                                                                                                                                                                                                                                                                                                                                                                                                                                                                                                                                                                                                                                                                                                                                                                                                                                                                                                                                                                          |
| Class 3                                                    | 5,49                                                                                                                                   | 0.06                                                                                                      |                                                                                                   | 5.85                                                                               | 0.000                                                                                                                                                                                                                                                                                                                                                                                                                                                                                                                                                                                                                                                                                                                                                                                                                                                                                                                                                                                                                                                                                                                                                                                                                                                                                                                                                                                                                                                                                                                                                                                                                                                                                                                                                                                                                                                                                                                                                                                                                                                                                                                          |
| State Highway                                              | 0.000                                                                                                                                  |                                                                                                           |                                                                                                   | -                                                                                  | 0.000                                                                                                                                                                                                                                                                                                                                                                                                                                                                                                                                                                                                                                                                                                                                                                                                                                                                                                                                                                                                                                                                                                                                                                                                                                                                                                                                                                                                                                                                                                                                                                                                                                                                                                                                                                                                                                                                                                                                                                                                                                                                                                                          |
| Total                                                      | 10.760                                                                                                                                 |                                                                                                           |                                                                                                   | 10.820                                                                             | 0.000                                                                                                                                                                                                                                                                                                                                                                                                                                                                                                                                                                                                                                                                                                                                                                                                                                                                                                                                                                                                                                                                                                                                                                                                                                                                                                                                                                                                                                                                                                                                                                                                                                                                                                                                                                                                                                                                                                                                                                                                                                                                                                                          |
| * Class I Lane                                             | 0.000                                                                                                                                  |                                                                                                           |                                                                                                   | -                                                                                  |                                                                                                                                                                                                                                                                                                                                                                                                                                                                                                                                                                                                                                                                                                                                                                                                                                                                                                                                                                                                                                                                                                                                                                                                                                                                                                                                                                                                                                                                                                                                                                                                                                                                                                                                                                                                                                                                                                                                                                                                                                                                                                                                |
| * Class 4                                                  | 0.00                                                                                                                                   |                                                                                                           |                                                                                                   |                                                                                    | 0,000                                                                                                                                                                                                                                                                                                                                                                                                                                                                                                                                                                                                                                                                                                                                                                                                                                                                                                                                                                                                                                                                                                                                                                                                                                                                                                                                                                                                                                                                                                                                                                                                                                                                                                                                                                                                                                                                                                                                                                                                                                                                                                                          |
| * Legal Trail                                              | 12.79                                                                                                                                  |                                                                                                           |                                                                                                   | 12.79                                                                              | The state of the s |
| II - INFORMATI<br>NEW HIGHWAYS:<br>DISCONTINUED: 1         | Please attach Selectr                                                                                                                  | nen's "Certificate                                                                                        | e of Completion an                                                                                | d Opening". K.Al                                                                   | hanged milea<br>is added by<br>ley (VTrans)<br>2024<br>-Ds                                                                                                                                                                                                                                                                                                                                                                                                                                                                                                                                                                                                                                                                                                                                                                                                                                                                                                                                                                                                                                                                                                                                                                                                                                                                                                                                                                                                                                                                                                                                                                                                                                                                                                                                                                                                                                                                                                                                                                                                                                                                     |
| NEW HIGHWAYS:<br>DISCONTINUED: I                           | Please attach Selectn<br>Please attach SIGNE<br>MEASURED: Pleas                                                                        | nen's "Certificate D copy of proceed se attach SIGNEL                                                     | e of Completion and dings (minutes of notes)  O copy of proceedings                               | weeting).  total K.Al 4/2/2  // meeting).  // mgs (minutes of m                    | ley (VTrans)<br>2024<br>- ps<br>- m                                                                                                                                                                                                                                                                                                                                                                                                                                                                                                                                                                                                                                                                                                                                                                                                                                                                                                                                                                                                                                                                                                                                                                                                                                                                                                                                                                                                                                                                                                                                                                                                                                                                                                                                                                                                                                                                                                                                                                                                                                                                                            |
| NEW HIGHWAYS: DISCONTINUED: 1                              | Please attach Selectr<br>Please attach SIGNE<br>MEASURED: Pleas<br>L3 TH - 4                                                           | nen's "Certificate D copy of proceed se attach SIGNEI                                                     | e of Completion and dings (minutes of no copy of proceedings)                                     | neeting).  total K.Al 4/2/2  // meeting).                                          | s added by ley (VTrans) 2024  - Ds  VM                                                                                                                                                                                                                                                                                                                                                                                                                                                                                                                                                                                                                                                                                                                                                                                                                                                                                                                                                                                                                                                                                                                                                                                                                                                                                                                                                                                                                                                                                                                                                                                                                                                                                                                                                                                                                                                                                                                                                                                                                                                                                         |
| NEW HIGHWAYS:  DISCONTINUED: I  RECLASSIFIED/RE  0.06 mi C | Please attach Selection Please attach SIGNE  MEASURED: Pleas  L3 TH - 4  S: Please attach a control  NGES IN MILEAGE  ES - PLEASE SIGN | nen's "Certificate D copy of proceed Se attach SIGNEL  (BUZZE   (  Opy of order design  The Place an X in | e of Completion and dings (minutes of no copy of proceedings)  Sap Ra Ra Yearnating/discontinuity | neeting).  total K.Al K.Al 4/2/2  meeting).  mgs (minutes of m)  ing Scenic Highwa | s added by ley (VTrans) 2024  - Ds  VM                                                                                                                                                                                                                                                                                                                                                                                                                                                                                                                                                                                                                                                                                                                                                                                                                                                                                                                                                                                                                                                                                                                                                                                                                                                                                                                                                                                                                                                                                                                                                                                                                                                                                                                                                                                                                                                                                                                                                                                                                                                                                         |

Hi Sheryl,

The realignment of Buzzell Gap Rd can be written in the "Remeasurement" section of Part II of the Mileage Certificate as:

+0.06 mi CL3 TH-4 (Buzzell Gap Rd) realigned

And the +0.06 mi can also be added to the class 3 mileage in Part I of the Certificate.