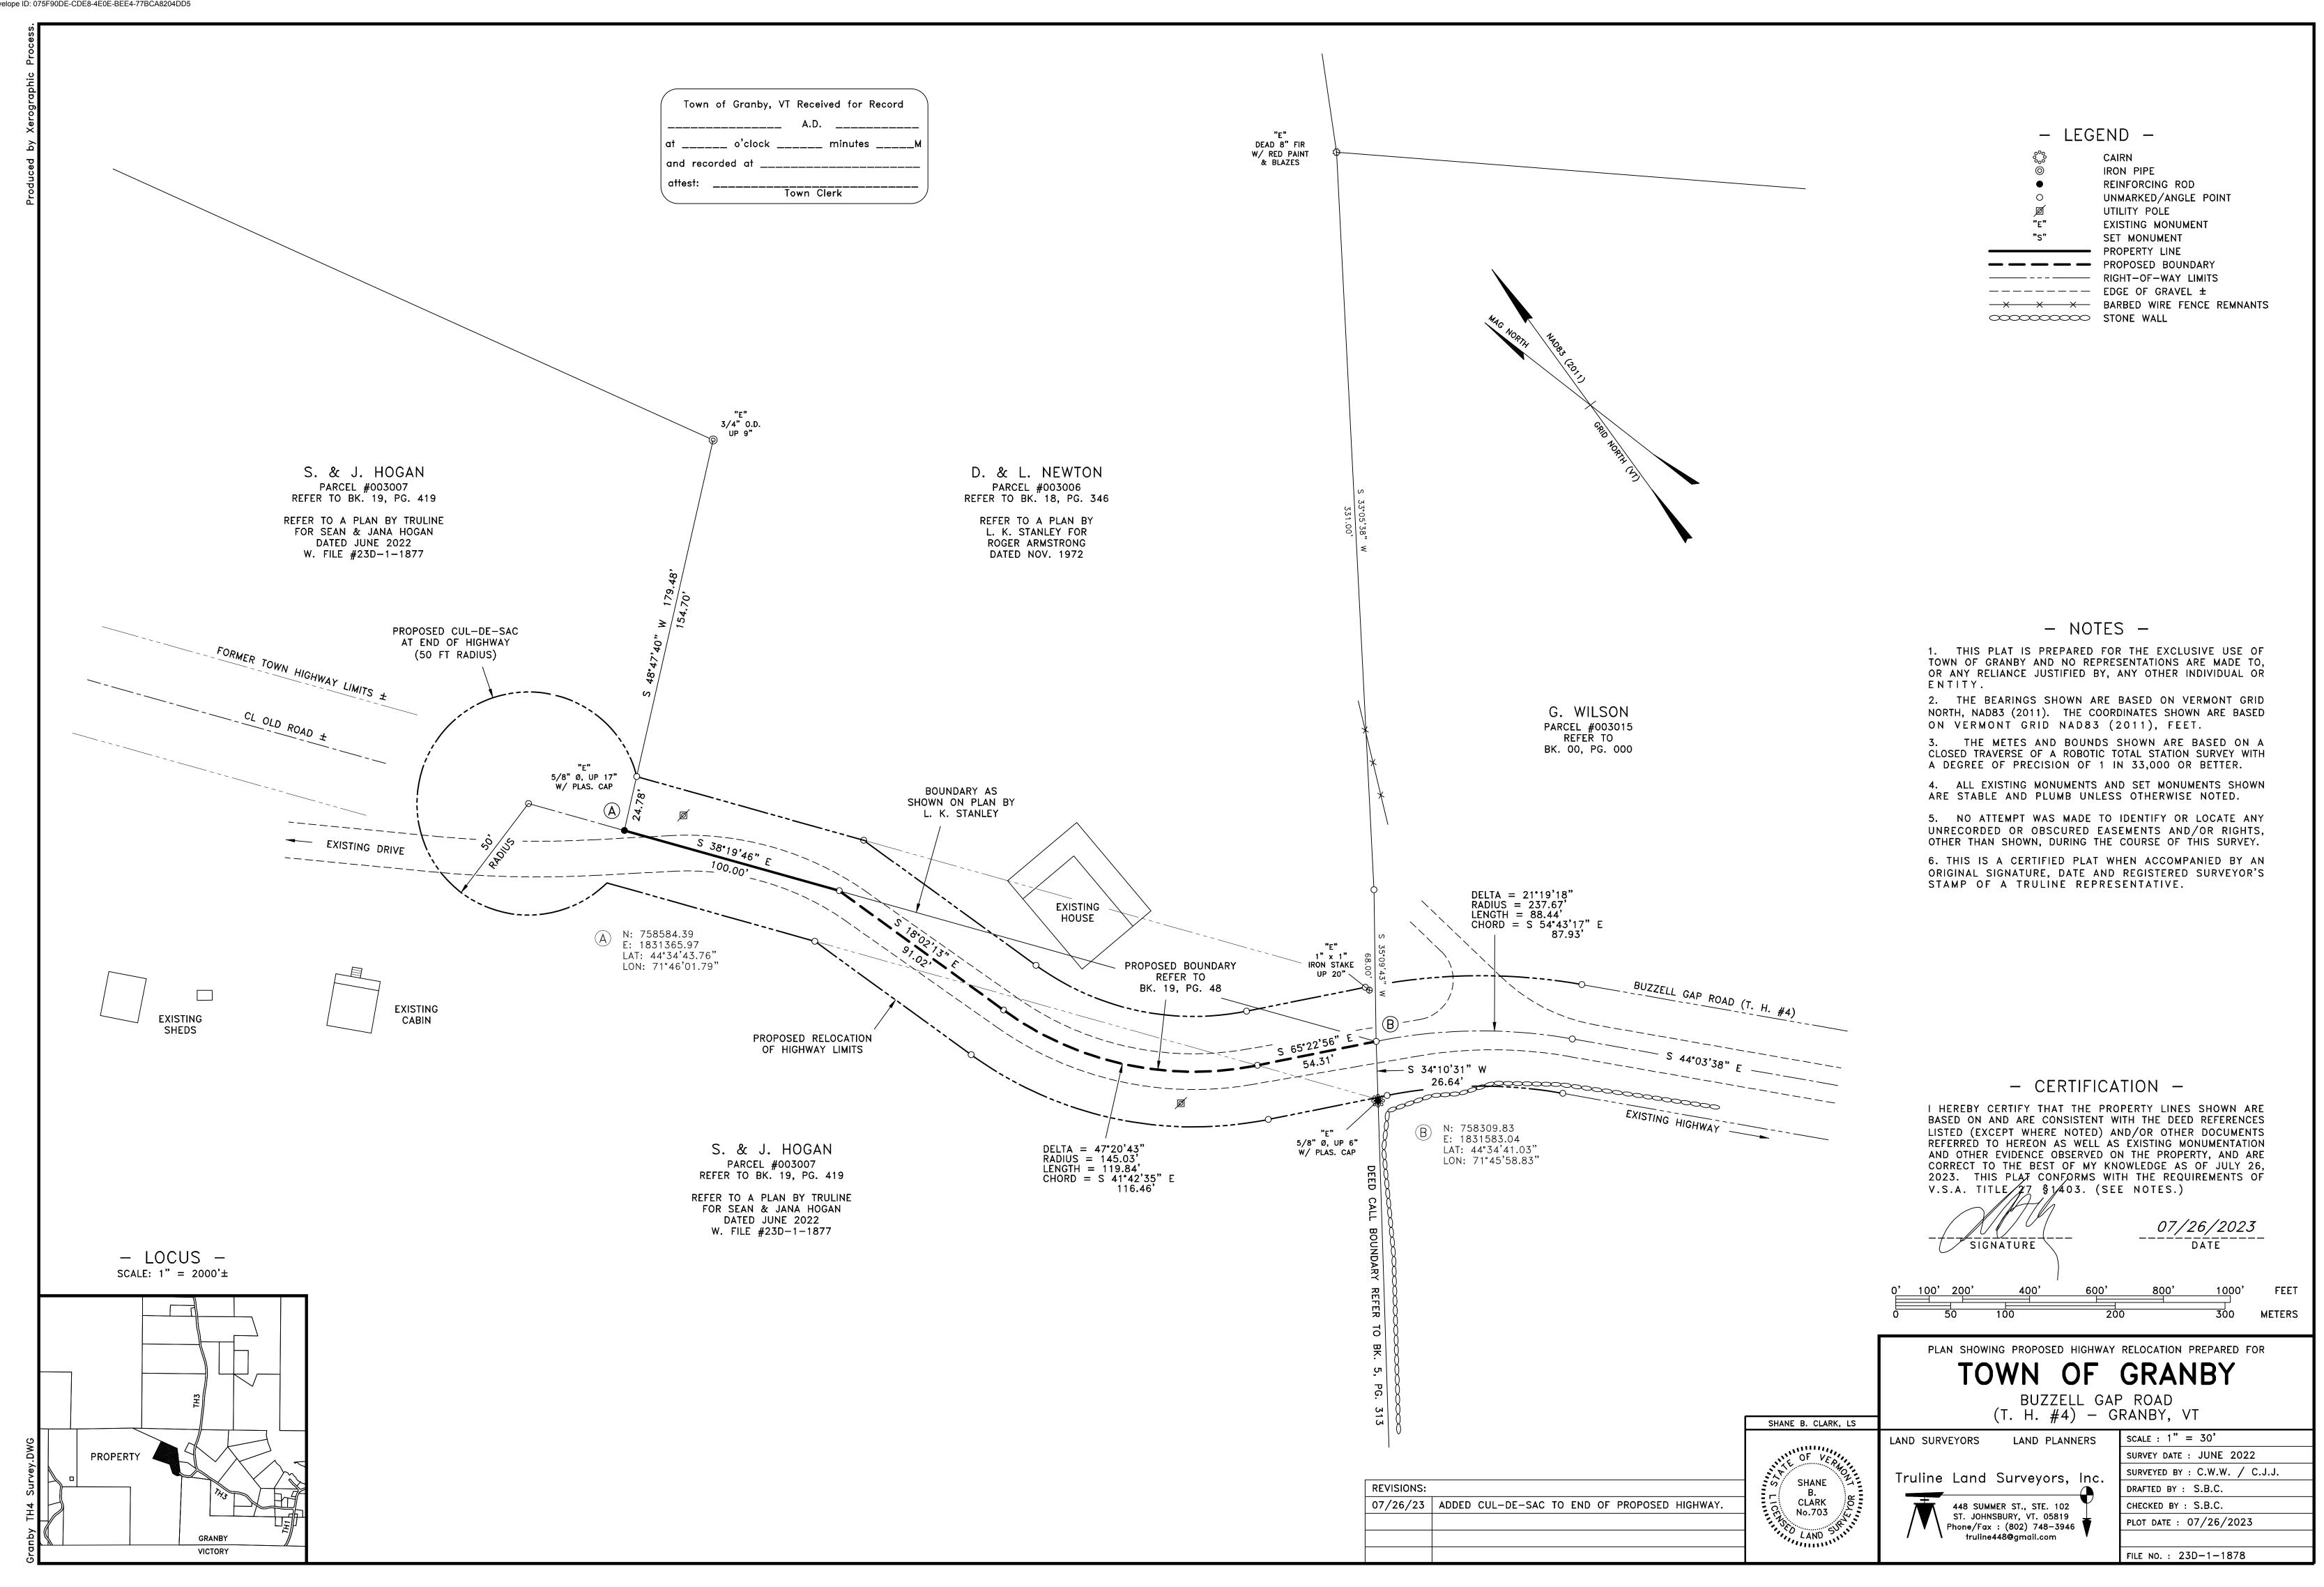

Dear Mr. Newton:

I have been asked to write you by Mr. Robert Peters, the zoning administrator of the Town of Granby, concerning the location of your home and the present official location of the town highway. As you know, the town recently had the location of the town highway surveyed. This survey, a copy of which is enclosed, shows that the road goes right through your home.

To remedy this situation, the town would propose that the official location of the road be changed so that the road would go around your house as shown on the survey. If this happens, the road, as shown on the survey, would be discontinued.