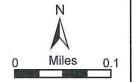

#### Description

Reclassification: From class 4 to class 3 Beginning at intersection of TH #13 and TH #21 for the distance of .22 miles.

Addition: Beginning at .22 miles from the intersection of TH #13 and TH #21 for the distance of .36 miles.

Beginning at the intersection of TH 21 (Jack Brook Road) and TH 13 (Lost Nation Road) for a distance of .58 miles. This being the .22 miles of Lost Nation Road presently classified as class 4 and .36 miles of new public highway.

Brian Greer left at 9:25 A.M.

HIGHWAYS: Kirwin gave a review of the documents needed for signature to reclassify a portion of Lost Nation Road and to add a new section. George Ruggles made a motion 2nd by Kirwin to upgrade the class 4 section of .22 miles starting from the intersection with Jack Brook Road and also add .36 miles of new public highway. Motion passed unanimously. The Certificate of Completion and Opening a Highway for Public Travel and the Certificate of Highway Mileage for the year ending Feb 10, 2016 were completed and signed.