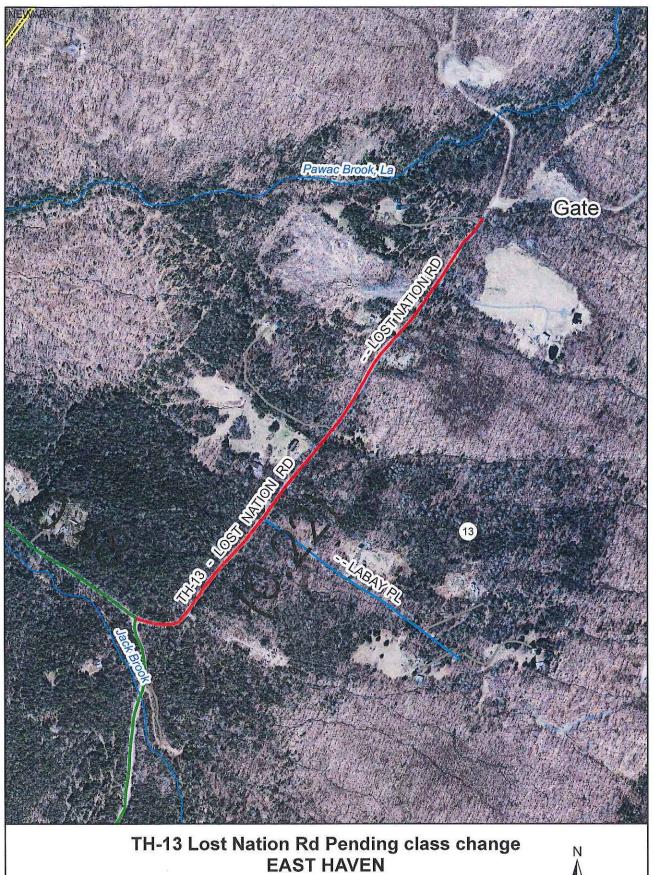

#### PART II - INFORMATION AND DESCRIPTION OF CHANGES SHOWN ABOVE.

- 1. NEW HIGHWAYS: Please attach Selectmen's "Certificate of Completion and Opening".
- .36 miles of new highway added to the end of TH#13 as class 3.
- 2. DISCONTINUED: Please attach SIGNED copy of proceedings (minutes of meeting).
- RECLASSIFIED/REMEASURED: Please attach SIGNED copy of proceedings (minutes of meeting).
   22 miles of TH#13 previously classified as class 4 reclassified to class 3.
- 4. SCENIC HIGHWAYS: Please attach a copy of order designating/discontinuing Scenic Highways.

#### Description

Reclassification: From class 4 to class 3 Beginning at intersection of TH #13 and TH #21 for the distance of .22 miles.

Addition: Beginning at .22 miles from the intersection of TH #13 and TH #21 for the distance of .36 miles.

Beginning at the intersection of TH 21 (Jack Brook Road) and TH 13 (Lost Nation Road) for a distance of .58 miles. This being the .22 miles of Lost Nation Road presently classified as class 4 and .36 miles of new public highway.