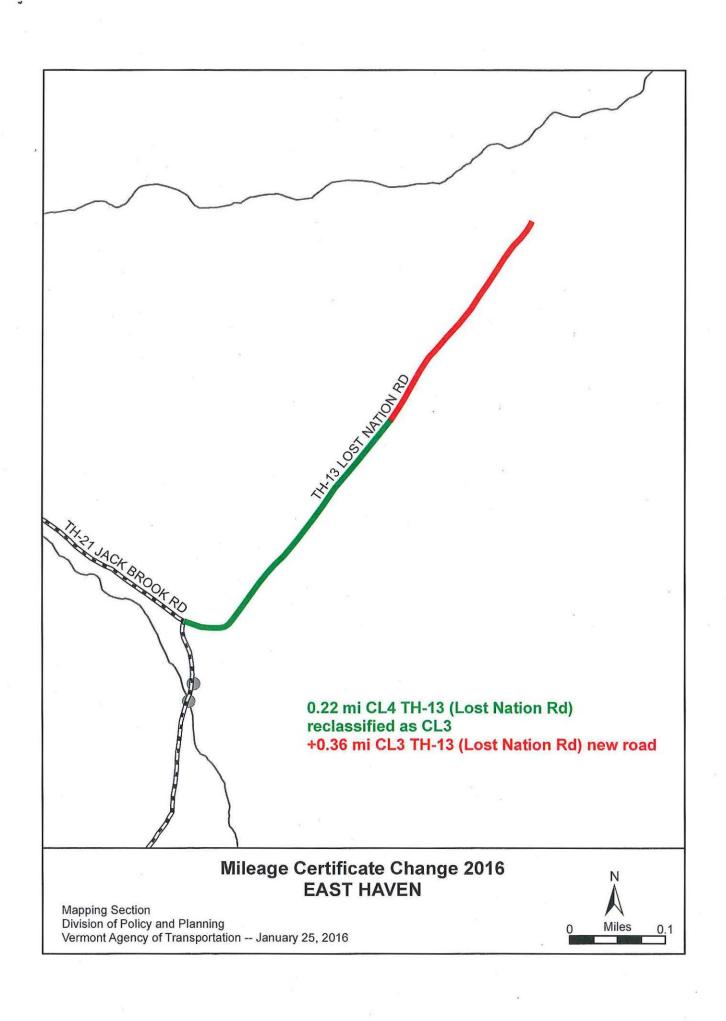

#### PART II - INFORMATION AND DESCRIPTION OF CHANGES SHOWN ABOVE.

- 1. NEW HIGHWAYS: Please attach Selectmen's "Certificate of Completion and Opening".
- .36 miles of new highway added to the end of TH#13 as class 3.
- 2. DISCONTINUED: Please attach SIGNED copy of proceedings (minutes of meeting).
- RECLASSIFIED/REMEASURED: Please attach SIGNED copy of proceedings (minutes of meeting).
   22 miles of TH#13 previously classified as class 4 reclassified to class 3.
- 4. SCENIC HIGHWAYS: Please attach a copy of order designating/discontinuing Scenic Highways.

#### Description

Reclassification: From class 4 to class 3 Beginning at intersection of TH #13 and TH #21 for the distance of .22 miles.

Addition: Beginning at .22 miles from the intersection of TH #13 and TH #21 for the distance of .36 miles.

Beginning at the intersection of TH 21 (Jack Brook Road) and TH 13 (Lost Nation Road) for a distance of .58 miles. This being the .22 miles of Lost Nation Road presently classified as class 4 and .36 miles of new public highway.