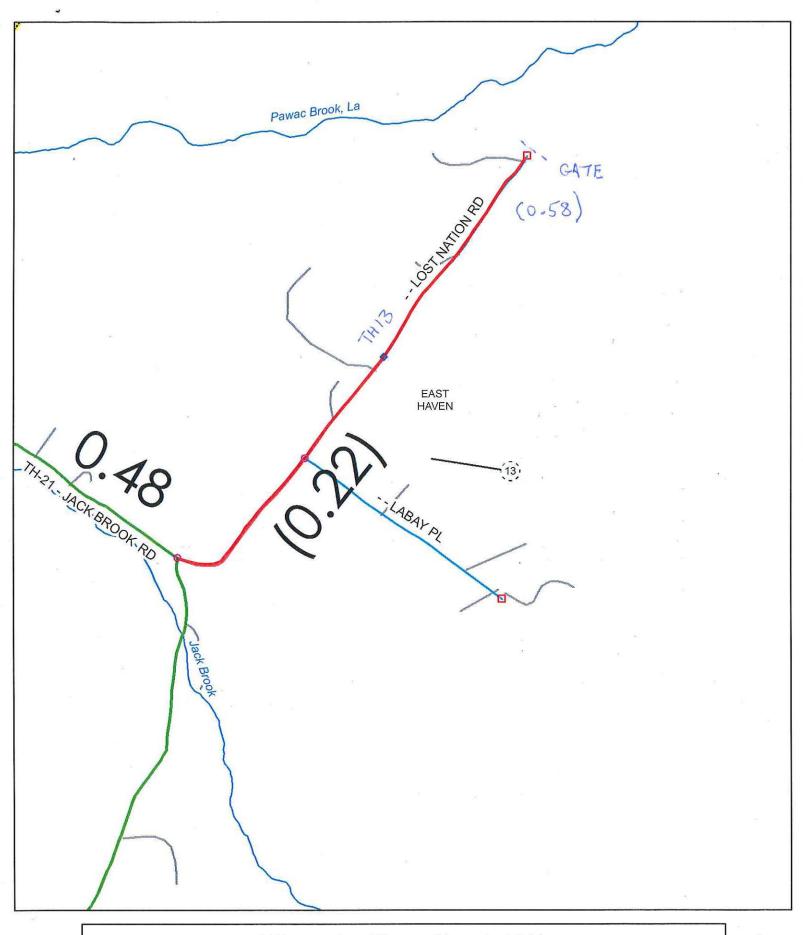

#### Description

Reclassification: From class 4 to class 3 Beginning at intersection of TH #13 and TH #21 for the distance of .22 miles.

Addition: Beginning at .22 miles from the intersection of TH #13 and TH #21 for the distance of .36 miles.

Beginning at the intersection of TH 21 (Jack Brook Road) and TH 13 (Lost Nation Road) for a distance of .58 miles. This being the .22 miles of Lost Nation Road presently classified as class 4 and .36 miles of new public highway.

Brian Greer left at 9:25 A.M.

HIGHWAYS: Kirwin gave a review of the documents needed for signature to reclassify a portion of Lost Nation Road and to add a new section. George Ruggles made a motion 2nd by Kirwin to upgrade the class 4 section of .22 miles starting from the intersection with Jack Brook Road and also add .36 miles of new public highway. Motion passed unanimously. The Certificate of Completion and Opening a Highway for Public Travel and the Certificate of Highway Mileage for the year ending Feb 10, 2016 were completed and signed.