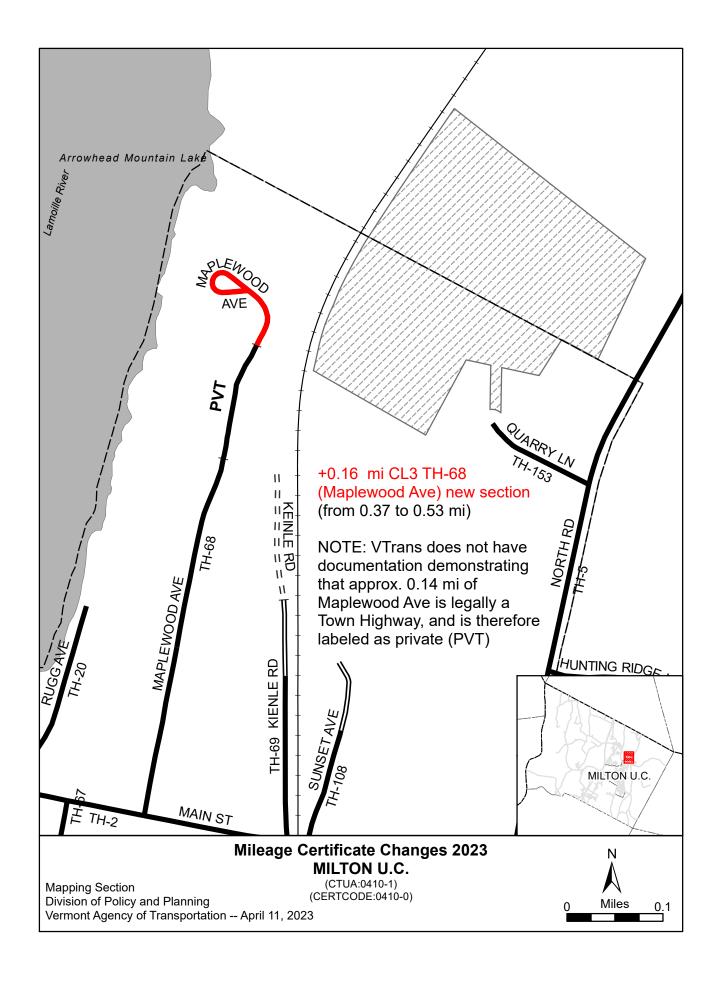

| * Class 4 5.55 0.000  * Legal Trail 1.61  * Mileage for Class 1 Lane, Class 4, and Legal Trail classifications are NOT included in total.  **III - INFORMATION AND DESCRIPTION OF CHANGES SHOWN ABOVE.**  **III - INFORMATION AND DESCRIPTION OF CHANGES SHOWN ABOVE.**  **III - INFORMATION AND DESCRIPTION OF CHANGES SHOWN ABOVE.**  **III - INFORMATION AND DESCRIPTION OF CHANGES SHOWN ABOVE.**  **III - SIGNATURES - PLEASE SIGN.**  **Pre of TICIV Clerk:**  **Date Filed: 2 22 2023  **Additional in total.**  **Adjustment of new Cl.**  **Adjustment of new Cl.**  **Certificate of Completion and Opening".*  **Adjustment of new Cl.**  **Adjustment of new Cl.**  **Certificate of Completion and Opening".*  **Adjustment of new Cl.**  **Adjustment of new Cl.**  **Adjustment of new Cl.**  **Certificate of Completion and Opening".*  **Adjustment of new Cl.**  **Adju | Town<br>Highways                                                                                  | Previous<br>Mileage                                                    | Added<br>Mileage                                                            | Subtracted<br>Mileage                                                           | Total                                                                                                                                                                                                                                                                                                                                                                                                                                                                                                                                                                                                                                                                                                                                                                                                                                                                                                                                                                                                                                                                                                                                                                                                                                                                                                                                                                                                                                                                                                                                                                                                                                                                                                                                                                                                                                                                                                                                                                                                                                                                                                                          | Scenic<br>Highways |
|--------------------------------------------------------------------------------------------------------------------------------------------------------------------------------------------------------------------------------------------------------------------------------------------------------------------------------------------------------------------------------------------------------------------------------------------------------------------------------------------------------------------------------------------------------------------------------------------------------------------------------------------------------------------------------------------------------------------------------------------------------------------------------------------------------------------------------------------------------------------------------------------------------------------------------------------------------------------------------------------------------------------------------------------------------------------------------------------------------------------------------------------------------------------------------------------------------------------------------------------------------------------------------------------------------------------------------------------------------------------------------------------------------------------------------------------------------------------------------------------------------------------------------------------------------------------------------------------------------------------------------------------------------------------------------------------------------------------------------------------------------------------------------------------------------------------------------------------------------------------------------------------------------------------------------------------------------------------------------------------------------------------------------------------------------------------------------------------------------------------------------|---------------------------------------------------------------------------------------------------|------------------------------------------------------------------------|-----------------------------------------------------------------------------|---------------------------------------------------------------------------------|--------------------------------------------------------------------------------------------------------------------------------------------------------------------------------------------------------------------------------------------------------------------------------------------------------------------------------------------------------------------------------------------------------------------------------------------------------------------------------------------------------------------------------------------------------------------------------------------------------------------------------------------------------------------------------------------------------------------------------------------------------------------------------------------------------------------------------------------------------------------------------------------------------------------------------------------------------------------------------------------------------------------------------------------------------------------------------------------------------------------------------------------------------------------------------------------------------------------------------------------------------------------------------------------------------------------------------------------------------------------------------------------------------------------------------------------------------------------------------------------------------------------------------------------------------------------------------------------------------------------------------------------------------------------------------------------------------------------------------------------------------------------------------------------------------------------------------------------------------------------------------------------------------------------------------------------------------------------------------------------------------------------------------------------------------------------------------------------------------------------------------|--------------------|
| Class 3 68.26 TO.25mi 68.51mi 68.51mi 68.51mi 0.000  State Highway 18.117 0.000  * Class I Lane Class A, and Legal Trail classifications are NOT included in total.  III - INFORMATION AND DESCRIPTION OF CHANGES SHOWN ABOVE. 60 TH-68 by K.Alley (  IEW HIGHWAYS: Please attach Selectmen's "Certificate of Completion and Opening". 32772023 to match or described in documen of the series of the second of the  | Class 1                                                                                           | 0.000                                                                  |                                                                             |                                                                                 |                                                                                                                                                                                                                                                                                                                                                                                                                                                                                                                                                                                                                                                                                                                                                                                                                                                                                                                                                                                                                                                                                                                                                                                                                                                                                                                                                                                                                                                                                                                                                                                                                                                                                                                                                                                                                                                                                                                                                                                                                                                                                                                                | 0.000              |
| State Highway  18.117  Total  119.937  0.25ml  68.51ml  120.097 ml 0.000  * Class 1 Lane  0.000  * Class 4  5.55  0.000  * Legal Trail  1.61  * Mileage for Class 1 Lane, Class 4, and Legal Trail classifications are NOT included in total.  III - INFORMATION AND DESCRIPTION OF CHANGES SHOWN ABOVE.  IEW HIGHWAYS: Please attach Selectmen's "Certificate of Completion and Opening".  5 miles Class 3 TH68 added for small section of Maplewood Avenue  ISCONTINUED: Please attach SIGNED copy of proceedings (minutes of meeting).  A  ECLASSIFIED/REMEASURED: Please attach SIGNED copy of proceedings (minutes of meeting).  A  CENIC HIGHWAYS: Please attach a copy of order designating/discontinuing Scenic Highways.  III - SIGNATURES - PLEASE SIGN.  Tees of Selectmen/ Aldermen/ Trustees:  The Graph of Trustees attach and return it for Transportation signature.  Date Filed: 2/22/2023  Date Filed: 2/22/2023                                                                                                                                                                                                                                                                                                                                                                                                                                                                                                                                                                                                                                                                                                                                                                                                                                                                                                                                                                                                                                                                                                                                                                                             | Class 2                                                                                           | 33,560                                                                 |                                                                             |                                                                                 |                                                                                                                                                                                                                                                                                                                                                                                                                                                                                                                                                                                                                                                                                                                                                                                                                                                                                                                                                                                                                                                                                                                                                                                                                                                                                                                                                                                                                                                                                                                                                                                                                                                                                                                                                                                                                                                                                                                                                                                                                                                                                                                                |                    |
| State Highway  18.117  Total  119.937  0.25ml  68.51ml  120.097 ml 0.000  * Class 1 Lane  0.000  * Class 4  5.55  0.000  * Legal Trail  1.61  * Mileage for Class 1 Lane, Class 4, and Legal Trail classifications are NOT included in total.  III - INFORMATION AND DESCRIPTION OF CHANGES SHOWN ABOVE.  IEW HIGHWAYS: Please attach Selectmen's "Certificate of Completion and Opening".  5 miles Class 3 TH68 added for small section of Maplewood Avenue  ISCONTINUED: Please attach SIGNED copy of proceedings (minutes of meeting).  A  ECLASSIFIED/REMEASURED: Please attach SIGNED copy of proceedings (minutes of meeting).  A  CENIC HIGHWAYS: Please attach a copy of order designating/discontinuing Scenic Highways.  III - SIGNATURES - PLEASE SIGN.  Tees of Selectmen/ Aldermen/ Trustees:  The Graph of Trustees attach and return it for Transportation signature.  Date Filed: 2/22/2023  Date Filed: 2/22/2023                                                                                                                                                                                                                                                                                                                                                                                                                                                                                                                                                                                                                                                                                                                                                                                                                                                                                                                                                                                                                                                                                                                                                                                             | Class 3                                                                                           | 68.26                                                                  | 0.16 mi                                                                     |                                                                                 | 68.51mi <sup>68.42 m</sup>                                                                                                                                                                                                                                                                                                                                                                                                                                                                                                                                                                                                                                                                                                                                                                                                                                                                                                                                                                                                                                                                                                                                                                                                                                                                                                                                                                                                                                                                                                                                                                                                                                                                                                                                                                                                                                                                                                                                                                                                                                                                                                     | 0.000              |
| ** Class 1 Lane                                                                                                                                                                                                                                                                                                                                                                                                                                                                                                                                                                                                                                                                                                                                                                                                                                                                                                                                                                                                                                                                                                                                                                                                                                                                                                                                                                                                                                                                                                                                                                                                                                                                                                                                                                                                                                                                                                                                                                                                                                                                                                                |                                                                                                   | 18.117                                                                 |                                                                             |                                                                                 |                                                                                                                                                                                                                                                                                                                                                                                                                                                                                                                                                                                                                                                                                                                                                                                                                                                                                                                                                                                                                                                                                                                                                                                                                                                                                                                                                                                                                                                                                                                                                                                                                                                                                                                                                                                                                                                                                                                                                                                                                                                                                                                                |                    |
| * Class 4 5.55 0.000  * Legal Trail 1.61  * Mileage for Class 1 Lane, Class 4, and Legal Trail classifications are NOT included in total.  * Mileage for Class 1 Lane, Class 4, and Legal Trail classifications are NOT included in total.  * Mileage for Class 1 Lane, Class 4, and Legal Trail classifications are NOT included in total.  * Mileage for Class 1 Lane, Class 4, and Legal Trail classifications are NOT included in total.  * Mileage for Class 1 Lane, Class 4, and Legal Trail classifications are NOT included in total.  * Mileage for Class 1 Lane, Class 4, and Legal Trail classifications are NOT included in total.  * Mileage for Class 1 Lane, Class 4, and Legal Trail classifications are NOT included in total.  * Mileage for Class 1 Lane, Class 4, and Legal Trail classifications are NOT included in total.  * Mileage for Class 1 Lane, Class 4, and Legal Trail classifications are NOT included in total.  * Mileage for Class 1 Lane, Class 4, and Legal Trail classifications are NOT included in total.  * Mileage for Class 1 Lane, Class 4, and Legal Trail classifications are NOT included in total.  * Mileage for Class 1 Lane, Class 4, and Legal Trail classifications are NOT included in total.  * Mileage for Class 1 Lane, Class 4, and Legal Trail classifications are NOT included in total.  * Mileage for Class 1 Lane, Class 4, and Legal Trail classifications are NOT included in total.  * Mileage for Class 1 Lane, Class 4, and Legal Trail classifications are NOT included in total.  * Mileage for Class 1 Lane, Class 4, and Legal Trail classifications are NOT included in total.  * Mileage for Class 1 Lane, Class 4, and Legal Trail classifications are NOT included in total.  * Mileage for Class 1 Lane, Class 4, and Legal Trail classifications are NOT included in total.  * Mileage for Class 1 Lane, Class 4, and Legal Trail classifications are NOT included in total.  * Mileage for Class 1 Lane, Class 4, and Legal Trail classifications are NOT included in total.  * Mileage for Class 1 Lane, Class 4, and Legal Trail classificat |                                                                                                   | 119.937                                                                | 0.16 mi<br><del>-0.25mi</del>                                               |                                                                                 | 120.097<br><del>68.51mi</del>                                                                                                                                                                                                                                                                                                                                                                                                                                                                                                                                                                                                                                                                                                                                                                                                                                                                                                                                                                                                                                                                                                                                                                                                                                                                                                                                                                                                                                                                                                                                                                                                                                                                                                                                                                                                                                                                                                                                                                                                                                                                                                  | mi 0.000           |
| * Legal Trail  * Mileage for Class 1 Lane, Class 4, and Legal Trail classifications are NOT included in total.  * Mileage for Class 1 Lane, Class 4, and Legal Trail classifications are NOT included in total.  * Mileage for Class 1 Lane, Class 4, and Legal Trail classifications are NOT included in total.  * Mileage for Class 1 Lane, Class 4, and Legal Trail classifications are NOT included in total.  * Mileage for Class 1 Lane, Class 4, and Legal Trail classifications are NOT included in total.  * Mileage for Class 1 Lane, Class 4, and Legal Trail classifications are NOT included in total.  * Mileage for Class 1 Lane, Class 4, and Legal Trail classifications are NOT included in total.  * Mileage for Class 1 Lane, Class 4, and Legal Trail classifications are NOT included in total.  * Mileage for Class 1 Lane, Class 4, and Legal Trail classifications are NOT included in total.  * Mileage for Class 1 Lane, Class 4, and Legal Trail classifications are NOT included in total.  * Adjustment of new Class 13, 272,023 to match and opening.  * Adjustment of new Class 13, 272,023 to match and opening.  * Adjustment of new Class 13, 272,023 to match and opening.  * Adjustment of new Class 13, 272,023 to match and opening.  * Adjustment of new Class 13, 272,023 to match and opening.  * Adjustment of new Class 13, 272,023 to match and opening.  * Adjustment of new Class 13, 272,023 to match and opening.  * Adjustment of new Class 13, 272,023 to match and opening.  * Adjustment of new Class 13, 272,023 to match and opening.  * Adjustment of new Class 13, 272,023 to match and opening.  * Adjustment of new Class 13, 272,023 to match and opening.  * Adjustment of new Class 13, 272,023 to match and opening.  * Adjustment of new Class 13, 272,023 to match and opening.  * Adjustment of new Class 13, 272,023 to match and opening.  * Adjustment of new Class 14, 20, 20, 20, 20, 20, 20, 20, 20, 20, 20                                                                                                                                            | * Class 1 Lane                                                                                    | 0.000                                                                  |                                                                             |                                                                                 |                                                                                                                                                                                                                                                                                                                                                                                                                                                                                                                                                                                                                                                                                                                                                                                                                                                                                                                                                                                                                                                                                                                                                                                                                                                                                                                                                                                                                                                                                                                                                                                                                                                                                                                                                                                                                                                                                                                                                                                                                                                                                                                                |                    |
| * Mileage for Class 1 Lane, Class 4, and Legal Trail classifications are NOT included in total.  MI - INFORMATION AND DESCRIPTION OF CHANGES SHOWN ABOVE.  MI - INFORMATION AND DESCRIPTION OF CHANGES SHOWN ABOVE.  MI - INFORMATION AND DESCRIPTION OF CHANGES SHOWN ABOVE.  MI - INFORMATION AND DESCRIPTION OF CHANGES SHOWN ABOVE.  MI - INFORMATION AND DESCRIPTION OF CHANGES SHOWN ABOVE.  MI - INFORMATION AND DESCRIPTION OF CHANGES SHOWN ABOVE.  MI - INFORMATION AND DESCRIPTION OF CHANGES SHOWN ABOVE.  MI - INFORMATION AND DESCRIPTION OF CHANGES IN MILEAGE: Please attach of Completion and Opening".  MI - SIGNATURES - PLEASE SIGN.  MI - SIGNATURES - PLEASE SIGNA  MI - | * Class 4                                                                                         | 5.55                                                                   |                                                                             |                                                                                 |                                                                                                                                                                                                                                                                                                                                                                                                                                                                                                                                                                                                                                                                                                                                                                                                                                                                                                                                                                                                                                                                                                                                                                                                                                                                                                                                                                                                                                                                                                                                                                                                                                                                                                                                                                                                                                                                                                                                                                                                                                                                                                                                | 0.000              |
| Adjustment of new CL for TH-68 by K.Alley (1927/2023 to match expected in documents) of miles Class 3 TH68 added for small section of Maplewood Avenue associated in documents.  A SECLASSIFIED/REMEASURED: Please attach SIGNED copy of proceedings (minutes of meeting).  A SECLASSIFIED/REMEASURED: Please attach SIGNED copy of proceedings (minutes of meeting).  A SECLASSIFIED/REMEASURED: Please attach SIGNED copy of proceedings (minutes of meeting).  A SECLASSIFIED/REMEASURED: Please attach SIGNED copy of proceedings (minutes of meeting).  A SECLASSIFIED/REMEASURED: Please attach a copy of order designating/discontinuing Scenic Highways.  A SECLASSIFIED/REMEASURED: Please attach a copy of order designating/discontinuing Scenic Highways.  A SECLASSIFIED/REMEASURED: Please attach a copy of order designating/discontinuing Scenic Highways.  A SECLASSIFIED/REMEASURED: Please attach a copy of order designating/discontinuing Scenic Highways.  A SECLASSIFIED/REMEASURED: Please attach a copy of order designating/discontinuing Scenic Highways.  A SECLASSIFIED/REMEASURED: Please attach SIGNED copy of proceedings (minutes of meeting).  A SECLASSIFIED/REMEASURED: Please attach SIGNED copy of proceedings (minutes of meeting).  A SECLASSIFIED/REMEASURED: Please attach SIGNED copy of proceedings (minutes of meeting).  A SECLASSIFIED/REMEASURED: Please attach SIGNED copy of proceedings (minutes of meeting).  A SECLASSIFIED/REMEASURED: Please attach SIGNED copy of proceedings (minutes of meeting).  A SECLASSIFIED/REMEASURED: Please attach SIGNED copy of proceedings (minutes of meeting).  A SECLASSIFIED/REMEASURED: Please attach SIGNED copy of proceedings (minutes of meeting).  A SECLASSIFIED/REMEASURED: Please attach SIGNED copy of proceedings (minutes of meeting).  B SECLASSIFIED/REMEASURED: Please attach SIGNED copy of proceedings (minutes of meeting).  B SECLASSIFIED/REMEASURED: Please attach SIGNED copy of proceedings (minutes of meeting).  B SECLASSIFIED/REMEASURED: Please attach SIGNED copy of proceedings (minutes of meeting).  | * Legal Trail                                                                                     | 1,61                                                                   |                                                                             |                                                                                 |                                                                                                                                                                                                                                                                                                                                                                                                                                                                                                                                                                                                                                                                                                                                                                                                                                                                                                                                                                                                                                                                                                                                                                                                                                                                                                                                                                                                                                                                                                                                                                                                                                                                                                                                                                                                                                                                                                                                                                                                                                                                                                                                |                    |
| Adjustment of new CL for TH-68 by K.Alley (1927/2023 to match expected in documents) of miles Class 3 TH68 added for small section of Maplewood Avenue associated in documents.  A SECLASSIFIED/REMEASURED: Please attach SIGNED copy of proceedings (minutes of meeting).  A SECLASSIFIED/REMEASURED: Please attach SIGNED copy of proceedings (minutes of meeting).  A SECLASSIFIED/REMEASURED: Please attach SIGNED copy of proceedings (minutes of meeting).  A SECLASSIFIED/REMEASURED: Please attach SIGNED copy of proceedings (minutes of meeting).  A SECLASSIFIED/REMEASURED: Please attach a copy of order designating/discontinuing Scenic Highways.  A SECLASSIFIED/REMEASURED: Please attach a copy of order designating/discontinuing Scenic Highways.  A SECLASSIFIED/REMEASURED: Please attach a copy of order designating/discontinuing Scenic Highways.  A SECLASSIFIED/REMEASURED: Please attach a copy of order designating/discontinuing Scenic Highways.  A SECLASSIFIED/REMEASURED: Please attach a copy of order designating/discontinuing Scenic Highways.  A SECLASSIFIED/REMEASURED: Please attach SIGNED copy of proceedings (minutes of meeting).  A SECLASSIFIED/REMEASURED: Please attach SIGNED copy of proceedings (minutes of meeting).  A SECLASSIFIED/REMEASURED: Please attach SIGNED copy of proceedings (minutes of meeting).  A SECLASSIFIED/REMEASURED: Please attach SIGNED copy of proceedings (minutes of meeting).  A SECLASSIFIED/REMEASURED: Please attach SIGNED copy of proceedings (minutes of meeting).  A SECLASSIFIED/REMEASURED: Please attach SIGNED copy of proceedings (minutes of meeting).  A SECLASSIFIED/REMEASURED: Please attach SIGNED copy of proceedings (minutes of meeting).  A SECLASSIFIED/REMEASURED: Please attach SIGNED copy of proceedings (minutes of meeting).  B SECLASSIFIED/REMEASURED: Please attach SIGNED copy of proceedings (minutes of meeting).  B SECLASSIFIED/REMEASURED: Please attach SIGNED copy of proceedings (minutes of meeting).  B SECLASSIFIED/REMEASURED: Please attach SIGNED copy of proceedings (minutes of meeting).  | * Mileage for Class 1                                                                             | Lane, Class 4, and Leg                                                 | gal Trail classificatio                                                     | ns are NOT included                                                             | l in total.                                                                                                                                                                                                                                                                                                                                                                                                                                                                                                                                                                                                                                                                                                                                                                                                                                                                                                                                                                                                                                                                                                                                                                                                                                                                                                                                                                                                                                                                                                                                                                                                                                                                                                                                                                                                                                                                                                                                                                                                                                                                                                                    |                    |
| RE ARE NO CHANGES IN MILEAGE: Place an X in the box and sign below.  III - SIGNATURES - PLEASE SIGN.  res of Selectmen/ Aldermen/ Trustees:  The of T/C/V Clerk:  Date Filed: 2/22/2023  ign ORIGINAL and return it for Transportation signature.                                                                                                                                                                                                                                                                                                                                                                                                                                                                                                                                                                                                                                                                                                                                                                                                                                                                                                                                                                                                                                                                                                                                                                                                                                                                                                                                                                                                                                                                                                                                                                                                                                                                                                                                                                                                                                                                              | 16 mi<br>25 miles Class<br>AISCONTINUED: F<br>'A                                                  | s 3 TH68 add                                                           | ED copy of proceed                                                          | lings (minutes of n                                                             | faplewood Av                                                                                                                                                                                                                                                                                                                                                                                                                                                                                                                                                                                                                                                                                                                                                                                                                                                                                                                                                                                                                                                                                                                                                                                                                                                                                                                                                                                                                                                                                                                                                                                                                                                                                                                                                                                                                                                                                                                                                                                                                                                                                                                   | enue/              |
| RE ARE NO CHANGES IN MILEAGE: Place an X in the box and sign below.  III - SIGNATURES - PLEASE SIGN.  res of Selectmen/ Aldermen/ Trustees:  The of T/C/V Clerk:  Date Filed: 2/22/2023  ign ORIGINAL and return it for Transportation signature.                                                                                                                                                                                                                                                                                                                                                                                                                                                                                                                                                                                                                                                                                                                                                                                                                                                                                                                                                                                                                                                                                                                                                                                                                                                                                                                                                                                                                                                                                                                                                                                                                                                                                                                                                                                                                                                                              | 16 mi<br>25 miles Class<br>AISCONTINUED: F<br>'A                                                  | s 3 TH68 add                                                           | ED copy of proceed                                                          | lings (minutes of n                                                             | faplewood Av                                                                                                                                                                                                                                                                                                                                                                                                                                                                                                                                                                                                                                                                                                                                                                                                                                                                                                                                                                                                                                                                                                                                                                                                                                                                                                                                                                                                                                                                                                                                                                                                                                                                                                                                                                                                                                                                                                                                                                                                                                                                                                                   | enue/              |
| res of Selectmen/ Aldermen/ Trustees:  Trust | 16 mi<br>25 miles Class<br>ASCONTINUED: P<br>A<br>ECLASSIFIED/REA<br>A                            | S 3 TH68 add Please attach SIGNE MEASURED: Pleas                       | ED copy of proceed                                                          | lings (minutes of n                                                             | Maplewood Avneeting).  In the second  | enue<br>ring).     |
| res of Selectmen/Aldermen/Trustees:  Strong  Selectmen/Aldermen/Trustees:  Selectmen/Aldermen/Aldermen/Trustees:  Selectmen/Aldermen/Aldermen/Aldermen/Aldermen/Aldermen/Aldermen/Aldermen/Aldermen/Aldermen/Aldermen/Aldermen/Aldermen/Aldermen/Aldermen/Aldermen/Aldermen/Aldermen/Aldermen/Aldermen/Aldermen/Aldermen/Aldermen/Aldermen/Aldermen/Aldermen/Aldermen/Aldermen/Aldermen/Aldermen/Aldermen/Aldermen/Aldermen/Aldermen/Aldermen/Aldermen/Aldermen/Aldermen/Aldermen/Aldermen/Aldermen/Aldermen/Aldermen/Aldermen/Aldermen/Aldermen/Aldermen/Aldermen/Aldermen/Aldermen/Aldermen/Al | 16 mi<br>25 miles Class<br>ASCONTINUED: P<br>A<br>ECLASSIFIED/REA<br>A                            | S 3 TH68 add Please attach SIGNE MEASURED: Pleas                       | ED copy of proceed                                                          | lings (minutes of n                                                             | Maplewood Avneeting).  In the second  | enue<br>ring).     |
| re of T/C/V Clerk: Kist Bees Date Filed: 2/22/2023 ign ORIGINAL and return it for Transportation signature.                                                                                                                                                                                                                                                                                                                                                                                                                                                                                                                                                                                                                                                                                                                                                                                                                                                                                                                                                                                                                                                                                                                                                                                                                                                                                                                                                                                                                                                                                                                                                                                                                                                                                                                                                                                                                                                                                                                                                                                                                    | 16 mi 25 miles Class  PISCONTINUED: F  A  ECLASSIFIED/RE  A  CENIC HIGHWAYS                       | S 3 TH68 add Please attach SIGNE MEASURED: Pleas S: Please attach a co | ED copy of proceed<br>se attach SIGNED<br>opy of order design               | lings (minutes of n<br>copy of proceedin                                        | Maplewood Avneeting).  Ings (minutes of meeting)  Ing Scenic Highways                                                                                                                                                                                                                                                                                                                                                                                                                                                                                                                                                                                                                                                                                                                                                                                                                                                                                                                                                                                                                                                                                                                                                                                                                                                                                                                                                                                                                                                                                                                                                                                                                                                                                                                                                                                                                                                                                                                                                                                                                                                          | enue<br>ring).     |
| ign ORIGINAL and return it for Transportation signature.                                                                                                                                                                                                                                                                                                                                                                                                                                                                                                                                                                                                                                                                                                                                                                                                                                                                                                                                                                                                                                                                                                                                                                                                                                                                                                                                                                                                                                                                                                                                                                                                                                                                                                                                                                                                                                                                                                                                                                                                                                                                       | 16 mi 25 miles Class  ASCONTINUED: F  A  ECLASSIFIED/REA  A  CENIC HIGHWAYS  A  ERE ARE NO CHAN   | S 3 TH68 add Please attach SIGNE MEASURED: Pleas S: Please attach a co | ED copy of proceed se attach SIGNED opy of order design                     | lings (minutes of n<br>copy of proceedin                                        | Maplewood Avneeting).  Ings (minutes of meeting)  Ing Scenic Highways                                                                                                                                                                                                                                                                                                                                                                                                                                                                                                                                                                                                                                                                                                                                                                                                                                                                                                                                                                                                                                                                                                                                                                                                                                                                                                                                                                                                                                                                                                                                                                                                                                                                                                                                                                                                                                                                                                                                                                                                                                                          | enue<br>ring).     |
|                                                                                                                                                                                                                                                                                                                                                                                                                                                                                                                                                                                                                                                                                                                                                                                                                                                                                                                                                                                                                                                                                                                                                                                                                                                                                                                                                                                                                                                                                                                                                                                                                                                                                                                                                                                                                                                                                                                                                                                                                                                                                                                                | 16 mi 25 miles Class  PISCONTINUED: F  A  ECLASSIFIED/RE  A  CENIC HIGHWAYS  A  ERE ARE NO CHAN   | S 3 TH68 add Please attach SIGNE MEASURED: Pleas S: Please attach a co | ED copy of proceed se attach SIGNED opy of order design                     | lings (minutes of no copy of proceeding nating/discontinuity the box and sign b | Maplewood Avneeting).  Ings (minutes of meeting)  Ing Scenic Highways  Inglewood Avneeting)                                                                                                                                                                                                                                                                                                                                                                                                                                                                                                                                                                                                                                                                                                                                                                                                                                                                                                                                                                                                                                                                                                                                                                                                                                                                                                                                                                                                                                                                                                                                                                                                                                                                                                                                                                                                                                                                                                                                                                                                                                    | enue<br>ring).     |
| Con J. William C. C. Con J. C. C. Con J. C.                                                                                                                                                                                                                                                                                                                                                                                                                                                                                                                                                                                                                                                                                                                                                                                                                                                                                                                                                                                                                                                                                                                                                                                                                                                                                                                                                                                                                                                                                                                                                                                                                                                                                                                                                                                                                                                                                                                                                                                                                                                | 16 mi 25 miles Class  PISCONTINUED: F  A  ECLASSIFIED/RE  A  CENIC HIGHWAYS  A  ERE ARE NO CHAN   | S 3 TH68 add Please attach SIGNE MEASURED: Pleas S: Please attach a co | ED copy of proceed  se attach SIGNED  opy of order design  E: Place an X in | copy of proceeding the box and sign by Constant                                 | Maplewood Average (minutes of meeting).  In a second distribution of meeting and second distribution of the second distribution o | renue              |
| CY OF TRANSPORTATION APPROVAL: Signed copy will be returned to T/C/V Clerk.  OVED:  Johnathan Croft  DATE:  4/28/2023                                                                                                                                                                                                                                                                                                                                                                                                                                                                                                                                                                                                                                                                                                                                                                                                                                                                                                                                                                                                                                                                                                                                                                                                                                                                                                                                                                                                                                                                                                                                                                                                                                                                                                                                                                                                                                                                                                                                                                                                          | 16 mi 25 miles Class PISCONTINUED: F PA PA ECLASSIFIED/REA PA | S 3 TH68 add Please attach SIGNE MEASURED: Pleas S: Please attach a co | Se attach SIGNED  opy of order design  E: Place an X in                     | the box and sign b                                                              | Maplewood Average (minutes of meeting).  In a second distribution of meeting and second distribution of the second distribution o | renue              |