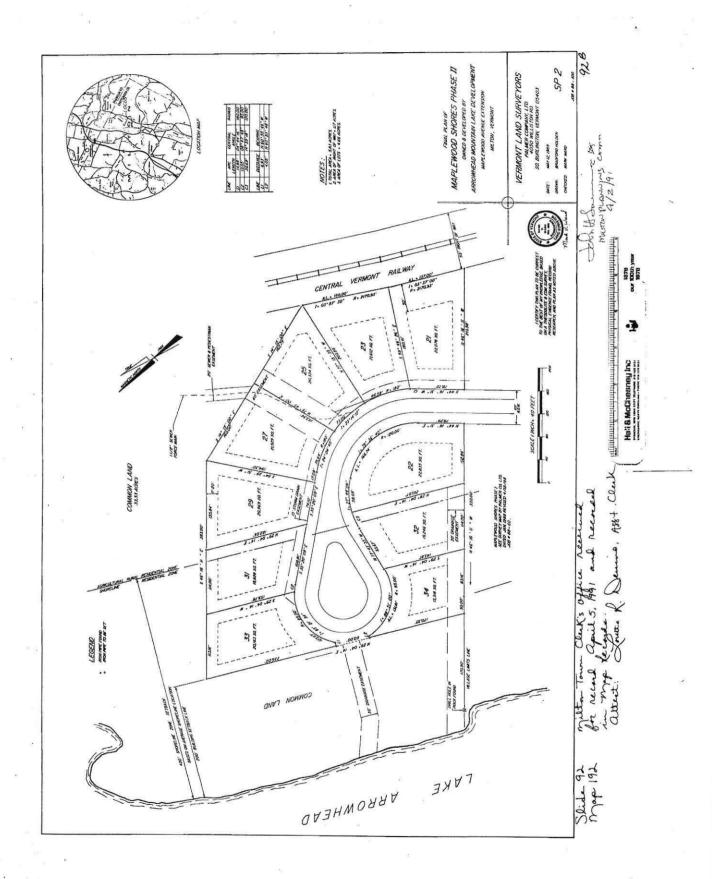

beirs and assigns forever, a xond in the Milton, certain piece of land in Chittenden and State of Vermont, described as County of follows, viz:

The north end of Maplewood Avenue Extension and being a portion of the land and premises conveyed to Alan D. Palmer and Cai Nicholas Hurt by Warranty Deed of Wilfred Roth dated September 29, 1987, and recorded in Volume 107, at Page 509, of the Town of Milton Land Records. Said road right of way containing 1.17 acres as shown on plan entitled "Final Plan of Maplewood Shores, Phase II Owned & Developed by Arrowhead Mountain Lake Development, Maplewood Ave. Ext., Milton, by Vermont Land Surveyors dated May 12, 1989, Job #88-100, recorded in Slide 45 of the Town of Milton Land Records. The roadway is more particularly described as follows:

Beginning at an iron pipe marking the northeast corner of Lot #20 and the southeast corner of Lot #22. Said pipe also being on the westerly edge of the right of way of Maplewood Extension; thence proceeding on a bearing of N 44° 16' 31" E a distance of 79.29 feet to an iron pipe set in the ground; thence deflecting to the left and proceeding along a curve with a radius of 120 feet, an "I" angle of 122° 00' 07" a distance of 255.52 feet to an iron pipe; thence proceeding on a bearing of N 77° 43' 35" W a distance of 83.67 feet to an iron pipe marking the corner between Lot #32 and #34; thence deflecting to the right and proceeding along a curve with a radius of 85 feet, an "I" angle of 222° 23' 26" a distance of 329.92 feet to an iron pipe; thence proceeding on a bearing of \$ 35° 20' 09" E a distance of 200.00 feet to an iron pipe; thence deflecting to the right and proceeding along a curve with a radius of 150 feet, an "I" angle of 79° 36' 40" a distance of 250.11 feet to an iron pipe; thence proceeding on a bearing of S  $44^{\circ}$  16' 31" W a distance of 78.72 feet to an iron pipe marking the road front corner between Lots #21 and 19; thence proceeding on a bearing of N  $46^{\circ}$  16' 11'' W a distance of 60.00 feet to the point of beginning.

Reference is hereby made to the foregoing deed and plan and the records thereof, and to all deeds therein referred to and the records thereof, in aid of this description.

| n                          | Vermont P           |
|----------------------------|---------------------|
| Received for recordo'clock | 32 V.               |
| minutes M.                 | Return Rec'd Tax Pa |
| and recorded in Vol. Page  | Vt. Land Use & Deve |
| Milton ARAD Records.       | PM!                 |
| Attest Att M La Link       | Dál8                |