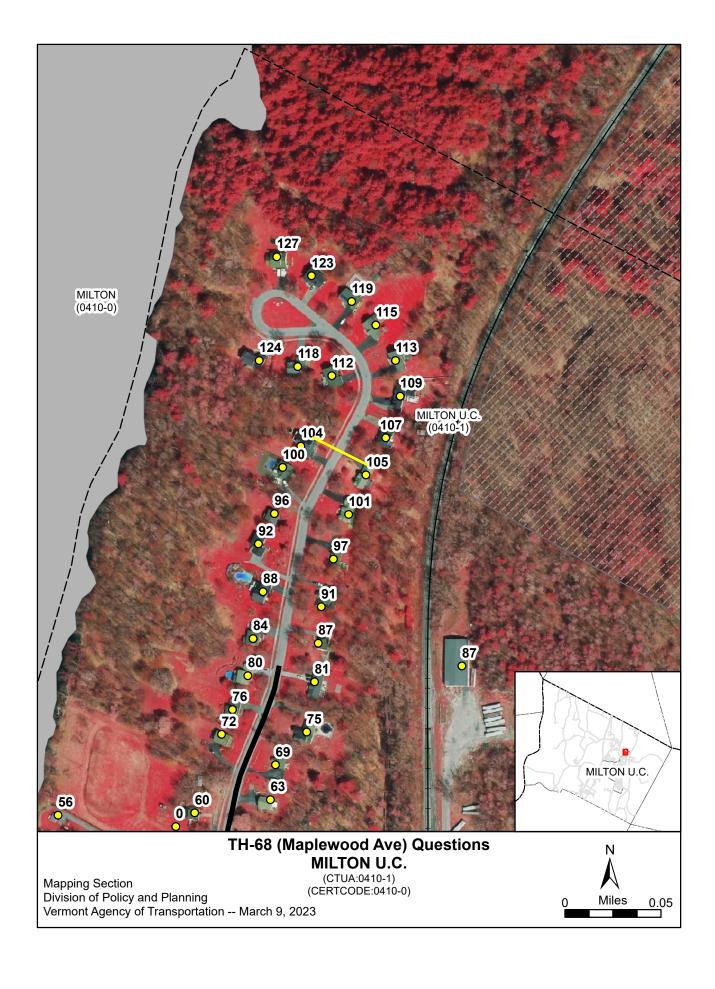

| * Class 4 5.55 0.000  * Legal Trail 1.61  * Mileage for Class 1 Lane, Class 4, and Legal Trail classifications are NOT included in total.  **III - INFORMATION AND DESCRIPTION OF CHANGES SHOWN ABOVE.**  **III - INFORMATION AND DESCRIPTION OF CHANGES SHOWN ABOVE.**  **III - INFORMATION AND DESCRIPTION OF CHANGES SHOWN ABOVE.**  **III - INFORMATION AND DESCRIPTION OF CHANGES SHOWN ABOVE.**  **III - SIGNATURES - PLEASE SIGN.**  **Pre of TICIV Clerk:**  **Date Filed: 2 22 2023  **Additional in total.**  **Adjustment of new Cl.**  **Adjustment of new Cl.**  **Certificate of Completion and Opening".*  **Adjustment of new Cl.**  **Adjustment of new Cl.**  **Certificate of Completion and Opening".*  **Adjustment of new Cl.**  **Adjustment of new Cl.**  **Adjustment of new Cl.**  **Certificate of Completion and Opening".*  **Adjustment of new Cl.**  **Adju | Town<br>Highways                                                                                  | Previous<br>Mileage                                                    | Added<br>Mileage                                                            | Subtracted<br>Mileage                                                           | Total                                                                                                                                                                                                                                                                                                                                                                                                                                                                                                                                                                                                                                                                                                                                                                                                                                                                                                                                                                                                                                                                                                                                                                                                                                                                                                                                                                                                                                                                                                                                                                                                                                                                                                                                                                                                                                                                                                                                                                                                                                                                                                                          | Scenic<br>Highways |
|--------------------------------------------------------------------------------------------------------------------------------------------------------------------------------------------------------------------------------------------------------------------------------------------------------------------------------------------------------------------------------------------------------------------------------------------------------------------------------------------------------------------------------------------------------------------------------------------------------------------------------------------------------------------------------------------------------------------------------------------------------------------------------------------------------------------------------------------------------------------------------------------------------------------------------------------------------------------------------------------------------------------------------------------------------------------------------------------------------------------------------------------------------------------------------------------------------------------------------------------------------------------------------------------------------------------------------------------------------------------------------------------------------------------------------------------------------------------------------------------------------------------------------------------------------------------------------------------------------------------------------------------------------------------------------------------------------------------------------------------------------------------------------------------------------------------------------------------------------------------------------------------------------------------------------------------------------------------------------------------------------------------------------------------------------------------------------------------------------------------------------|---------------------------------------------------------------------------------------------------|------------------------------------------------------------------------|-----------------------------------------------------------------------------|---------------------------------------------------------------------------------|--------------------------------------------------------------------------------------------------------------------------------------------------------------------------------------------------------------------------------------------------------------------------------------------------------------------------------------------------------------------------------------------------------------------------------------------------------------------------------------------------------------------------------------------------------------------------------------------------------------------------------------------------------------------------------------------------------------------------------------------------------------------------------------------------------------------------------------------------------------------------------------------------------------------------------------------------------------------------------------------------------------------------------------------------------------------------------------------------------------------------------------------------------------------------------------------------------------------------------------------------------------------------------------------------------------------------------------------------------------------------------------------------------------------------------------------------------------------------------------------------------------------------------------------------------------------------------------------------------------------------------------------------------------------------------------------------------------------------------------------------------------------------------------------------------------------------------------------------------------------------------------------------------------------------------------------------------------------------------------------------------------------------------------------------------------------------------------------------------------------------------|--------------------|
| Class 3 68.26 TO.25mi 68.51mi 68.51mi 68.51mi 0.000  State Highway 18.117 0.000  * Class I Lane Class A, and Legal Trail classifications are NOT included in total.  III - INFORMATION AND DESCRIPTION OF CHANGES SHOWN ABOVE. 60 TH-68 by K.Alley (  IEW HIGHWAYS: Please attach Selectmen's "Certificate of Completion and Opening". 32772023 to match or described in documen of the series of the second of the  | Class 1                                                                                           | 0.000                                                                  |                                                                             |                                                                                 |                                                                                                                                                                                                                                                                                                                                                                                                                                                                                                                                                                                                                                                                                                                                                                                                                                                                                                                                                                                                                                                                                                                                                                                                                                                                                                                                                                                                                                                                                                                                                                                                                                                                                                                                                                                                                                                                                                                                                                                                                                                                                                                                | 0.000              |
| State Highway  18.117  Total  119.937  0.25ml  68.51ml  120.097 ml 0.000  * Class 1 Lane  0.000  * Class 4  5.55  0.000  * Legal Trail  1.61  * Mileage for Class 1 Lane, Class 4, and Legal Trail classifications are NOT included in total.  III - INFORMATION AND DESCRIPTION OF CHANGES SHOWN ABOVE.  IEW HIGHWAYS: Please attach Selectmen's "Certificate of Completion and Opening".  5 miles Class 3 TH68 added for small section of Maplewood Avenue  ISCONTINUED: Please attach SIGNED copy of proceedings (minutes of meeting).  A  ECLASSIFIED/REMEASURED: Please attach SIGNED copy of proceedings (minutes of meeting).  A  CENIC HIGHWAYS: Please attach a copy of order designating/discontinuing Scenic Highways.  III - SIGNATURES - PLEASE SIGN.  Tees of Selectmen/ Aldermen/ Trustees:  The Graph of Trustees attach and return it for Transportation signature.  Date Filed: 2/22/2023  Date Filed: 2/22/2023                                                                                                                                                                                                                                                                                                                                                                                                                                                                                                                                                                                                                                                                                                                                                                                                                                                                                                                                                                                                                                                                                                                                                                                             | Class 2                                                                                           | 33,560                                                                 |                                                                             |                                                                                 |                                                                                                                                                                                                                                                                                                                                                                                                                                                                                                                                                                                                                                                                                                                                                                                                                                                                                                                                                                                                                                                                                                                                                                                                                                                                                                                                                                                                                                                                                                                                                                                                                                                                                                                                                                                                                                                                                                                                                                                                                                                                                                                                |                    |
| State Highway  18.117  Total  119.937  0.25ml  68.51ml  120.097 ml 0.000  * Class 1 Lane  0.000  * Class 4  5.55  0.000  * Legal Trail  1.61  * Mileage for Class 1 Lane, Class 4, and Legal Trail classifications are NOT included in total.  III - INFORMATION AND DESCRIPTION OF CHANGES SHOWN ABOVE.  IEW HIGHWAYS: Please attach Selectmen's "Certificate of Completion and Opening".  5 miles Class 3 TH68 added for small section of Maplewood Avenue  ISCONTINUED: Please attach SIGNED copy of proceedings (minutes of meeting).  A  ECLASSIFIED/REMEASURED: Please attach SIGNED copy of proceedings (minutes of meeting).  A  CENIC HIGHWAYS: Please attach a copy of order designating/discontinuing Scenic Highways.  III - SIGNATURES - PLEASE SIGN.  Tees of Selectmen/ Aldermen/ Trustees:  The Graph of Trustees attach and return it for Transportation signature.  Date Filed: 2/22/2023  Date Filed: 2/22/2023                                                                                                                                                                                                                                                                                                                                                                                                                                                                                                                                                                                                                                                                                                                                                                                                                                                                                                                                                                                                                                                                                                                                                                                             | Class 3                                                                                           | 68.26                                                                  | 0.16 mi                                                                     |                                                                                 | 68.51mi <sup>68.42 m</sup>                                                                                                                                                                                                                                                                                                                                                                                                                                                                                                                                                                                                                                                                                                                                                                                                                                                                                                                                                                                                                                                                                                                                                                                                                                                                                                                                                                                                                                                                                                                                                                                                                                                                                                                                                                                                                                                                                                                                                                                                                                                                                                     | 0.000              |
| ** Class 1 Lane                                                                                                                                                                                                                                                                                                                                                                                                                                                                                                                                                                                                                                                                                                                                                                                                                                                                                                                                                                                                                                                                                                                                                                                                                                                                                                                                                                                                                                                                                                                                                                                                                                                                                                                                                                                                                                                                                                                                                                                                                                                                                                                |                                                                                                   | 18.117                                                                 |                                                                             |                                                                                 |                                                                                                                                                                                                                                                                                                                                                                                                                                                                                                                                                                                                                                                                                                                                                                                                                                                                                                                                                                                                                                                                                                                                                                                                                                                                                                                                                                                                                                                                                                                                                                                                                                                                                                                                                                                                                                                                                                                                                                                                                                                                                                                                |                    |
| * Class 4 5.55 0.000  * Legal Trail 1.61  * Mileage for Class 1 Lane, Class 4, and Legal Trail classifications are NOT included in total.  * Mileage for Class 1 Lane, Class 4, and Legal Trail classifications are NOT included in total.  * Mileage for Class 1 Lane, Class 4, and Legal Trail classifications are NOT included in total.  * Mileage for Class 1 Lane, Class 4, and Legal Trail classifications are NOT included in total.  * Mileage for Class 1 Lane, Class 4, and Legal Trail classifications are NOT included in total.  * Mileage for Class 1 Lane, Class 4, and Legal Trail classifications are NOT included in total.  * Mileage for Class 1 Lane, Class 4, and Legal Trail classifications are NOT included in total.  * Mileage for Class 1 Lane, Class 4, and Legal Trail classifications are NOT included in total.  * Mileage for Class 1 Lane, Class 4, and Legal Trail classifications are NOT included in total.  * Mileage for Class 1 Lane, Class 4, and Legal Trail classifications are NOT included in total.  * Mileage for Class 1 Lane, Class 4, and Legal Trail classifications are NOT included in total.  * Mileage for Class 1 Lane, Class 4, and Legal Trail classifications are NOT included in total.  * Mileage for Class 1 Lane, Class 4, and Legal Trail classifications are NOT included in total.  * Mileage for Class 1 Lane, Class 4, and Legal Trail classifications are NOT included in total.  * Mileage for Class 1 Lane, Class 4, and Legal Trail classifications are NOT included in total.  * Mileage for Class 1 Lane, Class 4, and Legal Trail classifications are NOT included in total.  * Mileage for Class 1 Lane, Class 4, and Legal Trail classifications are NOT included in total.  * Mileage for Class 1 Lane, Class 4, and Legal Trail classifications are NOT included in total.  * Mileage for Class 1 Lane, Class 4, and Legal Trail classifications are NOT included in total.  * Mileage for Class 1 Lane, Class 4, and Legal Trail classifications are NOT included in total.  * Mileage for Class 1 Lane, Class 4, and Legal Trail classificat |                                                                                                   | 119.937                                                                | 0.16 mi<br><del>-0.25mi</del>                                               |                                                                                 | 120.097<br><del>68.51mi</del>                                                                                                                                                                                                                                                                                                                                                                                                                                                                                                                                                                                                                                                                                                                                                                                                                                                                                                                                                                                                                                                                                                                                                                                                                                                                                                                                                                                                                                                                                                                                                                                                                                                                                                                                                                                                                                                                                                                                                                                                                                                                                                  | mi 0.000           |
| * Legal Trail  * Mileage for Class 1 Lane, Class 4, and Legal Trail classifications are NOT included in total.  * Mileage for Class 1 Lane, Class 4, and Legal Trail classifications are NOT included in total.  * Mileage for Class 1 Lane, Class 4, and Legal Trail classifications are NOT included in total.  * Mileage for Class 1 Lane, Class 4, and Legal Trail classifications are NOT included in total.  * Mileage for Class 1 Lane, Class 4, and Legal Trail classifications are NOT included in total.  * Mileage for Class 1 Lane, Class 4, and Legal Trail classifications are NOT included in total.  * Mileage for Class 1 Lane, Class 4, and Legal Trail classifications are NOT included in total.  * Mileage for Class 1 Lane, Class 4, and Legal Trail classifications are NOT included in total.  * Mileage for Class 1 Lane, Class 4, and Legal Trail classifications are NOT included in total.  * Mileage for Class 1 Lane, Class 4, and Legal Trail classifications are NOT included in total.  * Adjustment of new Class 13, 272,023 to match and opening.  * Adjustment of new Class 13, 272,023 to match and opening.  * Adjustment of new Class 13, 272,023 to match and opening.  * Adjustment of new Class 13, 272,023 to match and opening.  * Adjustment of new Class 13, 272,023 to match and opening.  * Adjustment of new Class 13, 272,023 to match and opening.  * Adjustment of new Class 13, 272,023 to match and opening.  * Adjustment of new Class 13, 272,023 to match and opening.  * Adjustment of new Class 13, 272,023 to match and opening.  * Adjustment of new Class 13, 272,023 to match and opening.  * Adjustment of new Class 13, 272,023 to match and opening.  * Adjustment of new Class 13, 272,023 to match and opening.  * Adjustment of new Class 13, 272,023 to match and opening.  * Adjustment of new Class 13, 272,023 to match and opening.  * Adjustment of new Class 14, 20, 20, 20, 20, 20, 20, 20, 20, 20, 20                                                                                                                                            | * Class 1 Lane                                                                                    | 0.000                                                                  |                                                                             |                                                                                 |                                                                                                                                                                                                                                                                                                                                                                                                                                                                                                                                                                                                                                                                                                                                                                                                                                                                                                                                                                                                                                                                                                                                                                                                                                                                                                                                                                                                                                                                                                                                                                                                                                                                                                                                                                                                                                                                                                                                                                                                                                                                                                                                |                    |
| * Mileage for Class 1 Lane, Class 4, and Legal Trail classifications are NOT included in total.  MI - INFORMATION AND DESCRIPTION OF CHANGES SHOWN ABOVE.  MI - INFORMATION AND DESCRIPTION OF CHANGES SHOWN ABOVE.  MI - INFORMATION AND DESCRIPTION OF CHANGES SHOWN ABOVE.  MI - INFORMATION AND DESCRIPTION OF CHANGES SHOWN ABOVE.  MI - INFORMATION AND DESCRIPTION OF CHANGES SHOWN ABOVE.  MI - INFORMATION AND DESCRIPTION OF CHANGES SHOWN ABOVE.  MI - INFORMATION AND DESCRIPTION OF CHANGES SHOWN ABOVE.  MI - INFORMATION AND DESCRIPTION OF CHANGES IN MILEAGE: Please attach of Completion and Opening".  MI - SIGNATURES - PLEASE SIGN.  MI - SIGNATURES - PLEASE SIGNA  MI - | * Class 4                                                                                         | 5.55                                                                   |                                                                             |                                                                                 |                                                                                                                                                                                                                                                                                                                                                                                                                                                                                                                                                                                                                                                                                                                                                                                                                                                                                                                                                                                                                                                                                                                                                                                                                                                                                                                                                                                                                                                                                                                                                                                                                                                                                                                                                                                                                                                                                                                                                                                                                                                                                                                                | 0.000              |
| Adjustment of new CL for TH-68 by K.Alley (1927/2023 to match expected in documents) of miles Class 3 TH68 added for small section of Maplewood Avenue associated in documents.  A SECLASSIFIED/REMEASURED: Please attach SIGNED copy of proceedings (minutes of meeting).  A SECLASSIFIED/REMEASURED: Please attach SIGNED copy of proceedings (minutes of meeting).  A SECLASSIFIED/REMEASURED: Please attach SIGNED copy of proceedings (minutes of meeting).  A SECLASSIFIED/REMEASURED: Please attach SIGNED copy of proceedings (minutes of meeting).  A SECLASSIFIED/REMEASURED: Please attach a copy of order designating/discontinuing Scenic Highways.  A SECLASSIFIED/REMEASURED: Please attach a copy of order designating/discontinuing Scenic Highways.  A SECLASSIFIED/REMEASURED: Please attach a copy of order designating/discontinuing Scenic Highways.  A SECLASSIFIED/REMEASURED: Please attach a copy of order designating/discontinuing Scenic Highways.  A SECLASSIFIED/REMEASURED: Please attach a copy of order designating/discontinuing Scenic Highways.  A SECLASSIFIED/REMEASURED: Please attach SIGNED copy of proceedings (minutes of meeting).  A SECLASSIFIED/REMEASURED: Please attach SIGNED copy of proceedings (minutes of meeting).  A SECLASSIFIED/REMEASURED: Please attach SIGNED copy of proceedings (minutes of meeting).  A SECLASSIFIED/REMEASURED: Please attach SIGNED copy of proceedings (minutes of meeting).  A SECLASSIFIED/REMEASURED: Please attach SIGNED copy of proceedings (minutes of meeting).  A SECLASSIFIED/REMEASURED: Please attach SIGNED copy of proceedings (minutes of meeting).  A SECLASSIFIED/REMEASURED: Please attach SIGNED copy of proceedings (minutes of meeting).  A SECLASSIFIED/REMEASURED: Please attach SIGNED copy of proceedings (minutes of meeting).  B SECLASSIFIED/REMEASURED: Please attach SIGNED copy of proceedings (minutes of meeting).  B SECLASSIFIED/REMEASURED: Please attach SIGNED copy of proceedings (minutes of meeting).  B SECLASSIFIED/REMEASURED: Please attach SIGNED copy of proceedings (minutes of meeting).  | * Legal Trail                                                                                     | 1,61                                                                   |                                                                             |                                                                                 |                                                                                                                                                                                                                                                                                                                                                                                                                                                                                                                                                                                                                                                                                                                                                                                                                                                                                                                                                                                                                                                                                                                                                                                                                                                                                                                                                                                                                                                                                                                                                                                                                                                                                                                                                                                                                                                                                                                                                                                                                                                                                                                                |                    |
| Adjustment of new CL for TH-68 by K.Alley (1927/2023 to match expected in documents) of miles Class 3 TH68 added for small section of Maplewood Avenue associated in documents.  A SECLASSIFIED/REMEASURED: Please attach SIGNED copy of proceedings (minutes of meeting).  A SECLASSIFIED/REMEASURED: Please attach SIGNED copy of proceedings (minutes of meeting).  A SECLASSIFIED/REMEASURED: Please attach SIGNED copy of proceedings (minutes of meeting).  A SECLASSIFIED/REMEASURED: Please attach SIGNED copy of proceedings (minutes of meeting).  A SECLASSIFIED/REMEASURED: Please attach a copy of order designating/discontinuing Scenic Highways.  A SECLASSIFIED/REMEASURED: Please attach a copy of order designating/discontinuing Scenic Highways.  A SECLASSIFIED/REMEASURED: Please attach a copy of order designating/discontinuing Scenic Highways.  A SECLASSIFIED/REMEASURED: Please attach a copy of order designating/discontinuing Scenic Highways.  A SECLASSIFIED/REMEASURED: Please attach a copy of order designating/discontinuing Scenic Highways.  A SECLASSIFIED/REMEASURED: Please attach SIGNED copy of proceedings (minutes of meeting).  A SECLASSIFIED/REMEASURED: Please attach SIGNED copy of proceedings (minutes of meeting).  A SECLASSIFIED/REMEASURED: Please attach SIGNED copy of proceedings (minutes of meeting).  A SECLASSIFIED/REMEASURED: Please attach SIGNED copy of proceedings (minutes of meeting).  A SECLASSIFIED/REMEASURED: Please attach SIGNED copy of proceedings (minutes of meeting).  A SECLASSIFIED/REMEASURED: Please attach SIGNED copy of proceedings (minutes of meeting).  A SECLASSIFIED/REMEASURED: Please attach SIGNED copy of proceedings (minutes of meeting).  A SECLASSIFIED/REMEASURED: Please attach SIGNED copy of proceedings (minutes of meeting).  B SECLASSIFIED/REMEASURED: Please attach SIGNED copy of proceedings (minutes of meeting).  B SECLASSIFIED/REMEASURED: Please attach SIGNED copy of proceedings (minutes of meeting).  B SECLASSIFIED/REMEASURED: Please attach SIGNED copy of proceedings (minutes of meeting).  | * Mileage for Class 1                                                                             | Lane, Class 4, and Leg                                                 | gal Trail classificatio                                                     | ns are NOT included                                                             | l in total.                                                                                                                                                                                                                                                                                                                                                                                                                                                                                                                                                                                                                                                                                                                                                                                                                                                                                                                                                                                                                                                                                                                                                                                                                                                                                                                                                                                                                                                                                                                                                                                                                                                                                                                                                                                                                                                                                                                                                                                                                                                                                                                    |                    |
| RE ARE NO CHANGES IN MILEAGE: Place an X in the box and sign below.  III - SIGNATURES - PLEASE SIGN.  res of Selectmen/ Aldermen/ Trustees:  The of T/C/V Clerk:  Date Filed: 2/22/2023  ign ORIGINAL and return it for Transportation signature.                                                                                                                                                                                                                                                                                                                                                                                                                                                                                                                                                                                                                                                                                                                                                                                                                                                                                                                                                                                                                                                                                                                                                                                                                                                                                                                                                                                                                                                                                                                                                                                                                                                                                                                                                                                                                                                                              | 16 mi<br>25 miles Class<br>AISCONTINUED: F<br>'A                                                  | s 3 TH68 add                                                           | ED copy of proceed                                                          | lings (minutes of n                                                             | faplewood Av                                                                                                                                                                                                                                                                                                                                                                                                                                                                                                                                                                                                                                                                                                                                                                                                                                                                                                                                                                                                                                                                                                                                                                                                                                                                                                                                                                                                                                                                                                                                                                                                                                                                                                                                                                                                                                                                                                                                                                                                                                                                                                                   | enue/              |
| RE ARE NO CHANGES IN MILEAGE: Place an X in the box and sign below.  III - SIGNATURES - PLEASE SIGN.  res of Selectmen/ Aldermen/ Trustees:  The of T/C/V Clerk:  Date Filed: 2/22/2023  ign ORIGINAL and return it for Transportation signature.                                                                                                                                                                                                                                                                                                                                                                                                                                                                                                                                                                                                                                                                                                                                                                                                                                                                                                                                                                                                                                                                                                                                                                                                                                                                                                                                                                                                                                                                                                                                                                                                                                                                                                                                                                                                                                                                              | 16 mi<br>25 miles Class<br>AISCONTINUED: F<br>'A                                                  | s 3 TH68 add                                                           | ED copy of proceed                                                          | lings (minutes of n                                                             | faplewood Av                                                                                                                                                                                                                                                                                                                                                                                                                                                                                                                                                                                                                                                                                                                                                                                                                                                                                                                                                                                                                                                                                                                                                                                                                                                                                                                                                                                                                                                                                                                                                                                                                                                                                                                                                                                                                                                                                                                                                                                                                                                                                                                   | enue/              |
| res of Selectmen/ Aldermen/ Trustees:  Trust | 16 mi<br>25 miles Class<br>ASCONTINUED: P<br>A<br>ECLASSIFIED/REA<br>A                            | S 3 TH68 add Please attach SIGNE MEASURED: Pleas                       | ED copy of proceed                                                          | lings (minutes of n                                                             | Maplewood Avneeting).  In the second  | enue<br>ring).     |
| res of Selectmen/Aldermen/Trustees:  Strong  Selectmen/Aldermen/Trustees:  Selectmen/Aldermen/Aldermen/Trustees:  Selectmen/Aldermen/Aldermen/Aldermen/Aldermen/Aldermen/Aldermen/Aldermen/Aldermen/Aldermen/Aldermen/Aldermen/Aldermen/Aldermen/Aldermen/Aldermen/Aldermen/Aldermen/Aldermen/Aldermen/Aldermen/Aldermen/Aldermen/Aldermen/Aldermen/Aldermen/Aldermen/Aldermen/Aldermen/Aldermen/Aldermen/Aldermen/Aldermen/Aldermen/Aldermen/Aldermen/Aldermen/Aldermen/Aldermen/Aldermen/Aldermen/Aldermen/Aldermen/Aldermen/Aldermen/Aldermen/Aldermen/Aldermen/Aldermen/Aldermen/Aldermen/Al | 16 mi<br>25 miles Class<br>ASCONTINUED: P<br>A<br>ECLASSIFIED/REA<br>A                            | S 3 TH68 add Please attach SIGNE MEASURED: Pleas                       | ED copy of proceed                                                          | lings (minutes of n                                                             | Maplewood Avneeting).  In the second  | enue<br>ring).     |
| re of T/C/V Clerk: Kist Bees Date Filed: 2/22/2023 ign ORIGINAL and return it for Transportation signature.                                                                                                                                                                                                                                                                                                                                                                                                                                                                                                                                                                                                                                                                                                                                                                                                                                                                                                                                                                                                                                                                                                                                                                                                                                                                                                                                                                                                                                                                                                                                                                                                                                                                                                                                                                                                                                                                                                                                                                                                                    | 16 mi 25 miles Class  PISCONTINUED: F  A  ECLASSIFIED/RE  A  CENIC HIGHWAYS                       | S 3 TH68 add Please attach SIGNE MEASURED: Pleas S: Please attach a co | ED copy of proceed<br>se attach SIGNED<br>opy of order design               | lings (minutes of n<br>copy of proceedin                                        | Maplewood Avneeting).  Ings (minutes of meeting)  Ing Scenic Highways                                                                                                                                                                                                                                                                                                                                                                                                                                                                                                                                                                                                                                                                                                                                                                                                                                                                                                                                                                                                                                                                                                                                                                                                                                                                                                                                                                                                                                                                                                                                                                                                                                                                                                                                                                                                                                                                                                                                                                                                                                                          | enue<br>ring).     |
| ign ORIGINAL and return it for Transportation signature.                                                                                                                                                                                                                                                                                                                                                                                                                                                                                                                                                                                                                                                                                                                                                                                                                                                                                                                                                                                                                                                                                                                                                                                                                                                                                                                                                                                                                                                                                                                                                                                                                                                                                                                                                                                                                                                                                                                                                                                                                                                                       | 16 mi 25 miles Class  ASCONTINUED: F  A  ECLASSIFIED/REA  A  CENIC HIGHWAYS  A  ERE ARE NO CHAN   | S 3 TH68 add Please attach SIGNE MEASURED: Pleas S: Please attach a co | ED copy of proceed se attach SIGNED opy of order design                     | lings (minutes of n<br>copy of proceedin                                        | Maplewood Avneeting).  Ings (minutes of meeting)  Ing Scenic Highways                                                                                                                                                                                                                                                                                                                                                                                                                                                                                                                                                                                                                                                                                                                                                                                                                                                                                                                                                                                                                                                                                                                                                                                                                                                                                                                                                                                                                                                                                                                                                                                                                                                                                                                                                                                                                                                                                                                                                                                                                                                          | enue<br>ring).     |
|                                                                                                                                                                                                                                                                                                                                                                                                                                                                                                                                                                                                                                                                                                                                                                                                                                                                                                                                                                                                                                                                                                                                                                                                                                                                                                                                                                                                                                                                                                                                                                                                                                                                                                                                                                                                                                                                                                                                                                                                                                                                                                                                | 16 mi 25 miles Class  PISCONTINUED: F  A  ECLASSIFIED/RE  A  CENIC HIGHWAYS  A  ERE ARE NO CHAN   | S 3 TH68 add Please attach SIGNE MEASURED: Pleas S: Please attach a co | ED copy of proceed se attach SIGNED opy of order design                     | lings (minutes of no copy of proceeding nating/discontinuity the box and sign b | Maplewood Avneeting).  Ings (minutes of meeting)  Ing Scenic Highways  Inglewood Avneeting)                                                                                                                                                                                                                                                                                                                                                                                                                                                                                                                                                                                                                                                                                                                                                                                                                                                                                                                                                                                                                                                                                                                                                                                                                                                                                                                                                                                                                                                                                                                                                                                                                                                                                                                                                                                                                                                                                                                                                                                                                                    | enue<br>ring).     |
| Con J. William C. C. Con J. C. C. Con J. C.                                                                                                                                                                                                                                                                                                                                                                                                                                                                                                                                                                                                                                                                                                                                                                                                                                                                                                                                                                                                                                                                                                                                                                                                                                                                                                                                                                                                                                                                                                                                                                                                                                                                                                                                                                                                                                                                                                                                                                                                                                                | 16 mi 25 miles Class  PISCONTINUED: F  A  ECLASSIFIED/RE  A  CENIC HIGHWAYS  A  ERE ARE NO CHAN   | S 3 TH68 add Please attach SIGNE MEASURED: Pleas S: Please attach a co | ED copy of proceed  se attach SIGNED  opy of order design  E: Place an X in | copy of proceeding the box and sign by Constant                                 | Maplewood Average (minutes of meeting).  In a second distribution of meeting and second distribution of the second distribution o | renue              |
| CY OF TRANSPORTATION APPROVAL: Signed copy will be returned to T/C/V Clerk.  OVED:  Johnathan Croft  DATE:  4/28/2023                                                                                                                                                                                                                                                                                                                                                                                                                                                                                                                                                                                                                                                                                                                                                                                                                                                                                                                                                                                                                                                                                                                                                                                                                                                                                                                                                                                                                                                                                                                                                                                                                                                                                                                                                                                                                                                                                                                                                                                                          | 16 mi 25 miles Class PISCONTINUED: F PA PA ECLASSIFIED/REA PA | S 3 TH68 add Please attach SIGNE MEASURED: Pleas S: Please attach a co | Se attach SIGNED  opy of order design  E: Place an X in                     | the box and sign b                                                              | Maplewood Average (minutes of meeting).  In a second distribution of meeting and second distribution of the second distribution o | renue              |