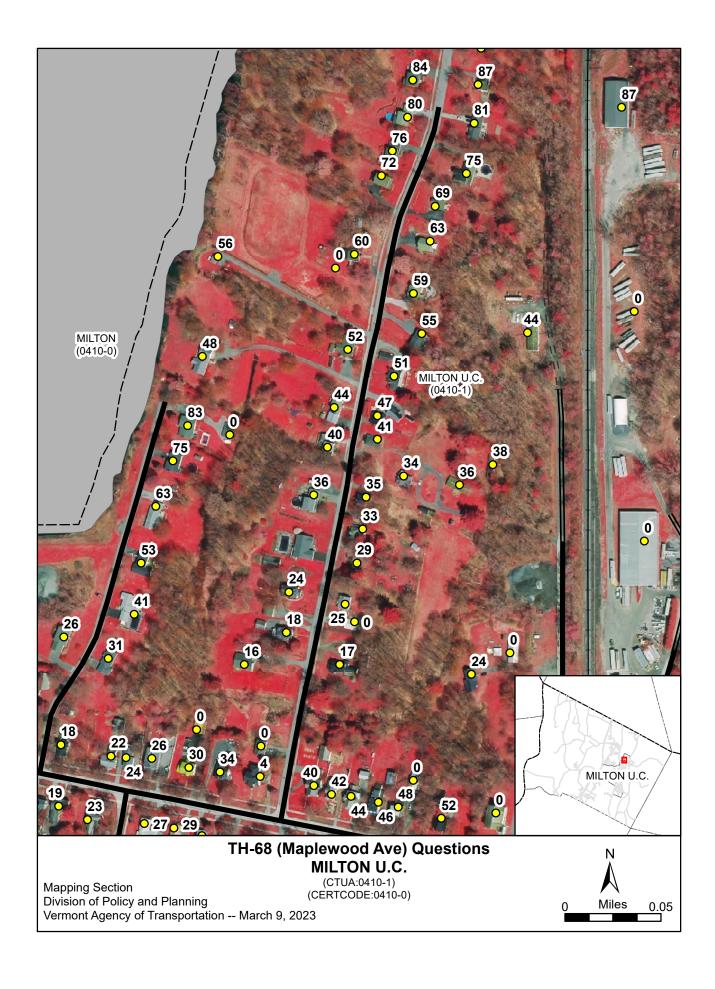

| * Class 4 5.55 0.000  * Legal Trail 1.61  * Mileage for Class 1 Lane, Class 4, and Legal Trail classifications are NOT included in total.  **III - INFORMATION AND DESCRIPTION OF CHANGES SHOWN ABOVE.**  **III - INFORMATION AND DESCRIPTION OF CHANGES SHOWN ABOVE.**  **III - INFORMATION AND DESCRIPTION OF CHANGES SHOWN ABOVE.**  **III - INFORMATION AND DESCRIPTION OF CHANGES SHOWN ABOVE.**  **III - SIGNATURES - PLEASE SIGN.**  **Pre of TICIV Clerk:**  **Date Filed: 2 22 2023  **Additional in total.**  **Adjustment of new Cl.**  **Adjustment of new Cl.**  **Certificate of Completion and Opening".*  **Adjustment of new Cl.**  **Adjustment of new Cl.**  **Certificate of Completion and Opening".*  **Adjustment of new Cl.**  **Adjustment of new Cl.**  **Adjustment of new Cl.**  **Certificate of Completion and Opening".*  **Adjustment of new Cl.**  **Adju | Town<br>Highways                                                                                  | Previous<br>Mileage                                                    | Added<br>Mileage                                                            | Subtracted<br>Mileage                                                           | Total                                                                                                                                                                                                                                                                                                                                                                                                                                                                                                                                                                                                                                                                                                                                                                                                                                                                                                                                                                                                                                                                                                                                                                                                                                                                                                                                                                                                                                                                                                                                                                                                                                                                                                                                                                                                                                                                                                                                                                                                                                                                                                                          | Scenic<br>Highways |
|--------------------------------------------------------------------------------------------------------------------------------------------------------------------------------------------------------------------------------------------------------------------------------------------------------------------------------------------------------------------------------------------------------------------------------------------------------------------------------------------------------------------------------------------------------------------------------------------------------------------------------------------------------------------------------------------------------------------------------------------------------------------------------------------------------------------------------------------------------------------------------------------------------------------------------------------------------------------------------------------------------------------------------------------------------------------------------------------------------------------------------------------------------------------------------------------------------------------------------------------------------------------------------------------------------------------------------------------------------------------------------------------------------------------------------------------------------------------------------------------------------------------------------------------------------------------------------------------------------------------------------------------------------------------------------------------------------------------------------------------------------------------------------------------------------------------------------------------------------------------------------------------------------------------------------------------------------------------------------------------------------------------------------------------------------------------------------------------------------------------------------|---------------------------------------------------------------------------------------------------|------------------------------------------------------------------------|-----------------------------------------------------------------------------|---------------------------------------------------------------------------------|--------------------------------------------------------------------------------------------------------------------------------------------------------------------------------------------------------------------------------------------------------------------------------------------------------------------------------------------------------------------------------------------------------------------------------------------------------------------------------------------------------------------------------------------------------------------------------------------------------------------------------------------------------------------------------------------------------------------------------------------------------------------------------------------------------------------------------------------------------------------------------------------------------------------------------------------------------------------------------------------------------------------------------------------------------------------------------------------------------------------------------------------------------------------------------------------------------------------------------------------------------------------------------------------------------------------------------------------------------------------------------------------------------------------------------------------------------------------------------------------------------------------------------------------------------------------------------------------------------------------------------------------------------------------------------------------------------------------------------------------------------------------------------------------------------------------------------------------------------------------------------------------------------------------------------------------------------------------------------------------------------------------------------------------------------------------------------------------------------------------------------|--------------------|
| Class 3 68.26 TO.25mi 68.51mi 68.51mi 68.51mi 0.000  State Highway 18.117 0.000  * Class I Lane Class A, and Legal Trail classifications are NOT included in total.  III - INFORMATION AND DESCRIPTION OF CHANGES SHOWN ABOVE. 60 TH-68 by K.Alley (  IEW HIGHWAYS: Please attach Selectmen's "Certificate of Completion and Opening". 32772023 to match or described in documen of the series of the second of the  | Class 1                                                                                           | 0.000                                                                  |                                                                             |                                                                                 |                                                                                                                                                                                                                                                                                                                                                                                                                                                                                                                                                                                                                                                                                                                                                                                                                                                                                                                                                                                                                                                                                                                                                                                                                                                                                                                                                                                                                                                                                                                                                                                                                                                                                                                                                                                                                                                                                                                                                                                                                                                                                                                                | 0.000              |
| State Highway  18.117  Total  119.937  0.25ml  68.51ml  120.097 ml 0.000  * Class 1 Lane  0.000  * Class 4  5.55  0.000  * Legal Trail  1.61  * Mileage for Class 1 Lane, Class 4, and Legal Trail classifications are NOT included in total.  III - INFORMATION AND DESCRIPTION OF CHANGES SHOWN ABOVE.  IEW HIGHWAYS: Please attach Selectmen's "Certificate of Completion and Opening".  5 miles Class 3 TH68 added for small section of Maplewood Avenue  ISCONTINUED: Please attach SIGNED copy of proceedings (minutes of meeting).  A  ECLASSIFIED/REMEASURED: Please attach SIGNED copy of proceedings (minutes of meeting).  A  CENIC HIGHWAYS: Please attach a copy of order designating/discontinuing Scenic Highways.  III - SIGNATURES - PLEASE SIGN.  Tees of Selectmen/ Aldermen/ Trustees:  The Graph of Trustees attach and return it for Transportation signature.  Date Filed: 2/22/2023  Date Filed: 2/22/2023                                                                                                                                                                                                                                                                                                                                                                                                                                                                                                                                                                                                                                                                                                                                                                                                                                                                                                                                                                                                                                                                                                                                                                                             | Class 2                                                                                           | 33,560                                                                 |                                                                             |                                                                                 |                                                                                                                                                                                                                                                                                                                                                                                                                                                                                                                                                                                                                                                                                                                                                                                                                                                                                                                                                                                                                                                                                                                                                                                                                                                                                                                                                                                                                                                                                                                                                                                                                                                                                                                                                                                                                                                                                                                                                                                                                                                                                                                                |                    |
| State Highway  18.117  Total  119.937  0.25ml  68.51ml  120.097 ml 0.000  * Class 1 Lane  0.000  * Class 4  5.55  0.000  * Legal Trail  1.61  * Mileage for Class 1 Lane, Class 4, and Legal Trail classifications are NOT included in total.  III - INFORMATION AND DESCRIPTION OF CHANGES SHOWN ABOVE.  IEW HIGHWAYS: Please attach Selectmen's "Certificate of Completion and Opening".  5 miles Class 3 TH68 added for small section of Maplewood Avenue  ISCONTINUED: Please attach SIGNED copy of proceedings (minutes of meeting).  A  ECLASSIFIED/REMEASURED: Please attach SIGNED copy of proceedings (minutes of meeting).  A  CENIC HIGHWAYS: Please attach a copy of order designating/discontinuing Scenic Highways.  III - SIGNATURES - PLEASE SIGN.  Tees of Selectmen/ Aldermen/ Trustees:  The Graph of Trustees attach and return it for Transportation signature.  Date Filed: 2/22/2023  Date Filed: 2/22/2023                                                                                                                                                                                                                                                                                                                                                                                                                                                                                                                                                                                                                                                                                                                                                                                                                                                                                                                                                                                                                                                                                                                                                                                             | Class 3                                                                                           | 68.26                                                                  | 0.16 mi                                                                     |                                                                                 | 68.51mi <sup>68.42 m</sup>                                                                                                                                                                                                                                                                                                                                                                                                                                                                                                                                                                                                                                                                                                                                                                                                                                                                                                                                                                                                                                                                                                                                                                                                                                                                                                                                                                                                                                                                                                                                                                                                                                                                                                                                                                                                                                                                                                                                                                                                                                                                                                     | 0.000              |
| ** Class 1 Lane                                                                                                                                                                                                                                                                                                                                                                                                                                                                                                                                                                                                                                                                                                                                                                                                                                                                                                                                                                                                                                                                                                                                                                                                                                                                                                                                                                                                                                                                                                                                                                                                                                                                                                                                                                                                                                                                                                                                                                                                                                                                                                                |                                                                                                   | 18.117                                                                 |                                                                             |                                                                                 |                                                                                                                                                                                                                                                                                                                                                                                                                                                                                                                                                                                                                                                                                                                                                                                                                                                                                                                                                                                                                                                                                                                                                                                                                                                                                                                                                                                                                                                                                                                                                                                                                                                                                                                                                                                                                                                                                                                                                                                                                                                                                                                                |                    |
| * Class 4 5.55 0.000  * Legal Trail 1.61  * Mileage for Class 1 Lane, Class 4, and Legal Trail classifications are NOT included in total.  * Mileage for Class 1 Lane, Class 4, and Legal Trail classifications are NOT included in total.  * Mileage for Class 1 Lane, Class 4, and Legal Trail classifications are NOT included in total.  * Mileage for Class 1 Lane, Class 4, and Legal Trail classifications are NOT included in total.  * Mileage for Class 1 Lane, Class 4, and Legal Trail classifications are NOT included in total.  * Mileage for Class 1 Lane, Class 4, and Legal Trail classifications are NOT included in total.  * Mileage for Class 1 Lane, Class 4, and Legal Trail classifications are NOT included in total.  * Mileage for Class 1 Lane, Class 4, and Legal Trail classifications are NOT included in total.  * Mileage for Class 1 Lane, Class 4, and Legal Trail classifications are NOT included in total.  * Mileage for Class 1 Lane, Class 4, and Legal Trail classifications are NOT included in total.  * Mileage for Class 1 Lane, Class 4, and Legal Trail classifications are NOT included in total.  * Mileage for Class 1 Lane, Class 4, and Legal Trail classifications are NOT included in total.  * Mileage for Class 1 Lane, Class 4, and Legal Trail classifications are NOT included in total.  * Mileage for Class 1 Lane, Class 4, and Legal Trail classifications are NOT included in total.  * Mileage for Class 1 Lane, Class 4, and Legal Trail classifications are NOT included in total.  * Mileage for Class 1 Lane, Class 4, and Legal Trail classifications are NOT included in total.  * Mileage for Class 1 Lane, Class 4, and Legal Trail classifications are NOT included in total.  * Mileage for Class 1 Lane, Class 4, and Legal Trail classifications are NOT included in total.  * Mileage for Class 1 Lane, Class 4, and Legal Trail classifications are NOT included in total.  * Mileage for Class 1 Lane, Class 4, and Legal Trail classifications are NOT included in total.  * Mileage for Class 1 Lane, Class 4, and Legal Trail classificat |                                                                                                   | 119.937                                                                | 0.16 mi<br><del>-0.25mi</del>                                               |                                                                                 | 120.097<br><del>68.51mi</del>                                                                                                                                                                                                                                                                                                                                                                                                                                                                                                                                                                                                                                                                                                                                                                                                                                                                                                                                                                                                                                                                                                                                                                                                                                                                                                                                                                                                                                                                                                                                                                                                                                                                                                                                                                                                                                                                                                                                                                                                                                                                                                  | mi 0.000           |
| * Legal Trail  * Mileage for Class 1 Lane, Class 4, and Legal Trail classifications are NOT included in total.  * Mileage for Class 1 Lane, Class 4, and Legal Trail classifications are NOT included in total.  * Mileage for Class 1 Lane, Class 4, and Legal Trail classifications are NOT included in total.  * Mileage for Class 1 Lane, Class 4, and Legal Trail classifications are NOT included in total.  * Mileage for Class 1 Lane, Class 4, and Legal Trail classifications are NOT included in total.  * Mileage for Class 1 Lane, Class 4, and Legal Trail classifications are NOT included in total.  * Mileage for Class 1 Lane, Class 4, and Legal Trail classifications are NOT included in total.  * Mileage for Class 1 Lane, Class 4, and Legal Trail classifications are NOT included in total.  * Mileage for Class 1 Lane, Class 4, and Legal Trail classifications are NOT included in total.  * Mileage for Class 1 Lane, Class 4, and Legal Trail classifications are NOT included in total.  * Adjustment of new Class 13, 272,023 to match and opening.  * Adjustment of new Class 13, 272,023 to match and opening.  * Adjustment of new Class 13, 272,023 to match and opening.  * Adjustment of new Class 13, 272,023 to match and opening.  * Adjustment of new Class 13, 272,023 to match and opening.  * Adjustment of new Class 13, 272,023 to match and opening.  * Adjustment of new Class 13, 272,023 to match and opening.  * Adjustment of new Class 13, 272,023 to match and opening.  * Adjustment of new Class 13, 272,023 to match and opening.  * Adjustment of new Class 13, 272,023 to match and opening.  * Adjustment of new Class 13, 272,023 to match and opening.  * Adjustment of new Class 13, 272,023 to match and opening.  * Adjustment of new Class 13, 272,023 to match and opening.  * Adjustment of new Class 13, 272,023 to match and opening.  * Adjustment of new Class 14, 20, 20, 20, 20, 20, 20, 20, 20, 20, 20                                                                                                                                            | * Class 1 Lane                                                                                    | 0.000                                                                  |                                                                             |                                                                                 |                                                                                                                                                                                                                                                                                                                                                                                                                                                                                                                                                                                                                                                                                                                                                                                                                                                                                                                                                                                                                                                                                                                                                                                                                                                                                                                                                                                                                                                                                                                                                                                                                                                                                                                                                                                                                                                                                                                                                                                                                                                                                                                                |                    |
| * Mileage for Class 1 Lane, Class 4, and Legal Trail classifications are NOT included in total.  MI - INFORMATION AND DESCRIPTION OF CHANGES SHOWN ABOVE.  MI - INFORMATION AND DESCRIPTION OF CHANGES SHOWN ABOVE.  MI - INFORMATION AND DESCRIPTION OF CHANGES SHOWN ABOVE.  MI - INFORMATION AND DESCRIPTION OF CHANGES SHOWN ABOVE.  MI - INFORMATION AND DESCRIPTION OF CHANGES SHOWN ABOVE.  MI - INFORMATION AND DESCRIPTION OF CHANGES SHOWN ABOVE.  MI - INFORMATION AND DESCRIPTION OF CHANGES SHOWN ABOVE.  MI - INFORMATION AND DESCRIPTION OF CHANGES IN MILEAGE: Please attach of Completion and Opening".  MI - SIGNATURES - PLEASE SIGN.  MI - SIGNATURES - PLEASE SIGNA  MI - | * Class 4                                                                                         | 5.55                                                                   |                                                                             |                                                                                 |                                                                                                                                                                                                                                                                                                                                                                                                                                                                                                                                                                                                                                                                                                                                                                                                                                                                                                                                                                                                                                                                                                                                                                                                                                                                                                                                                                                                                                                                                                                                                                                                                                                                                                                                                                                                                                                                                                                                                                                                                                                                                                                                | 0.000              |
| Adjustment of new CL for TH-68 by K.Alley (1927/2023 to match expected in documents) of miles Class 3 TH68 added for small section of Maplewood Avenue associated in documents.  A SECLASSIFIED/REMEASURED: Please attach SIGNED copy of proceedings (minutes of meeting).  A SECLASSIFIED/REMEASURED: Please attach SIGNED copy of proceedings (minutes of meeting).  A SECLASSIFIED/REMEASURED: Please attach SIGNED copy of proceedings (minutes of meeting).  A SECLASSIFIED/REMEASURED: Please attach SIGNED copy of proceedings (minutes of meeting).  A SECLASSIFIED/REMEASURED: Please attach a copy of order designating/discontinuing Scenic Highways.  A SECLASSIFIED/REMEASURED: Please attach a copy of order designating/discontinuing Scenic Highways.  A SECLASSIFIED/REMEASURED: Please attach a copy of order designating/discontinuing Scenic Highways.  A SECLASSIFIED/REMEASURED: Please attach a copy of order designating/discontinuing Scenic Highways.  A SECLASSIFIED/REMEASURED: Please attach a copy of order designating/discontinuing Scenic Highways.  A SECLASSIFIED/REMEASURED: Please attach SIGNED copy of proceedings (minutes of meeting).  A SECLASSIFIED/REMEASURED: Please attach SIGNED copy of proceedings (minutes of meeting).  A SECLASSIFIED/REMEASURED: Please attach SIGNED copy of proceedings (minutes of meeting).  A SECLASSIFIED/REMEASURED: Please attach SIGNED copy of proceedings (minutes of meeting).  A SECLASSIFIED/REMEASURED: Please attach SIGNED copy of proceedings (minutes of meeting).  A SECLASSIFIED/REMEASURED: Please attach SIGNED copy of proceedings (minutes of meeting).  A SECLASSIFIED/REMEASURED: Please attach SIGNED copy of proceedings (minutes of meeting).  A SECLASSIFIED/REMEASURED: Please attach SIGNED copy of proceedings (minutes of meeting).  B SECLASSIFIED/REMEASURED: Please attach SIGNED copy of proceedings (minutes of meeting).  B SECLASSIFIED/REMEASURED: Please attach SIGNED copy of proceedings (minutes of meeting).  B SECLASSIFIED/REMEASURED: Please attach SIGNED copy of proceedings (minutes of meeting).  | * Legal Trail                                                                                     | 1,61                                                                   |                                                                             |                                                                                 |                                                                                                                                                                                                                                                                                                                                                                                                                                                                                                                                                                                                                                                                                                                                                                                                                                                                                                                                                                                                                                                                                                                                                                                                                                                                                                                                                                                                                                                                                                                                                                                                                                                                                                                                                                                                                                                                                                                                                                                                                                                                                                                                |                    |
| Adjustment of new CL for TH-68 by K.Alley (1927/2023 to match expected in documents) of miles Class 3 TH68 added for small section of Maplewood Avenue associated in documents.  A SECLASSIFIED/REMEASURED: Please attach SIGNED copy of proceedings (minutes of meeting).  A SECLASSIFIED/REMEASURED: Please attach SIGNED copy of proceedings (minutes of meeting).  A SECLASSIFIED/REMEASURED: Please attach SIGNED copy of proceedings (minutes of meeting).  A SECLASSIFIED/REMEASURED: Please attach SIGNED copy of proceedings (minutes of meeting).  A SECLASSIFIED/REMEASURED: Please attach a copy of order designating/discontinuing Scenic Highways.  A SECLASSIFIED/REMEASURED: Please attach a copy of order designating/discontinuing Scenic Highways.  A SECLASSIFIED/REMEASURED: Please attach a copy of order designating/discontinuing Scenic Highways.  A SECLASSIFIED/REMEASURED: Please attach a copy of order designating/discontinuing Scenic Highways.  A SECLASSIFIED/REMEASURED: Please attach a copy of order designating/discontinuing Scenic Highways.  A SECLASSIFIED/REMEASURED: Please attach SIGNED copy of proceedings (minutes of meeting).  A SECLASSIFIED/REMEASURED: Please attach SIGNED copy of proceedings (minutes of meeting).  A SECLASSIFIED/REMEASURED: Please attach SIGNED copy of proceedings (minutes of meeting).  A SECLASSIFIED/REMEASURED: Please attach SIGNED copy of proceedings (minutes of meeting).  A SECLASSIFIED/REMEASURED: Please attach SIGNED copy of proceedings (minutes of meeting).  A SECLASSIFIED/REMEASURED: Please attach SIGNED copy of proceedings (minutes of meeting).  A SECLASSIFIED/REMEASURED: Please attach SIGNED copy of proceedings (minutes of meeting).  A SECLASSIFIED/REMEASURED: Please attach SIGNED copy of proceedings (minutes of meeting).  B SECLASSIFIED/REMEASURED: Please attach SIGNED copy of proceedings (minutes of meeting).  B SECLASSIFIED/REMEASURED: Please attach SIGNED copy of proceedings (minutes of meeting).  B SECLASSIFIED/REMEASURED: Please attach SIGNED copy of proceedings (minutes of meeting).  | * Mileage for Class 1                                                                             | Lane, Class 4, and Leg                                                 | gal Trail classificatio                                                     | ns are NOT included                                                             | l in total.                                                                                                                                                                                                                                                                                                                                                                                                                                                                                                                                                                                                                                                                                                                                                                                                                                                                                                                                                                                                                                                                                                                                                                                                                                                                                                                                                                                                                                                                                                                                                                                                                                                                                                                                                                                                                                                                                                                                                                                                                                                                                                                    |                    |
| RE ARE NO CHANGES IN MILEAGE: Place an X in the box and sign below.  III - SIGNATURES - PLEASE SIGN.  res of Selectmen/ Aldermen/ Trustees:  The of T/C/V Clerk:  Date Filed: 2/22/2023  ign ORIGINAL and return it for Transportation signature.                                                                                                                                                                                                                                                                                                                                                                                                                                                                                                                                                                                                                                                                                                                                                                                                                                                                                                                                                                                                                                                                                                                                                                                                                                                                                                                                                                                                                                                                                                                                                                                                                                                                                                                                                                                                                                                                              | 16 mi<br>25 miles Class<br>AISCONTINUED: F<br>'A                                                  | s 3 TH68 add                                                           | ED copy of proceed                                                          | lings (minutes of n                                                             | faplewood Av                                                                                                                                                                                                                                                                                                                                                                                                                                                                                                                                                                                                                                                                                                                                                                                                                                                                                                                                                                                                                                                                                                                                                                                                                                                                                                                                                                                                                                                                                                                                                                                                                                                                                                                                                                                                                                                                                                                                                                                                                                                                                                                   | enue/              |
| RE ARE NO CHANGES IN MILEAGE: Place an X in the box and sign below.  III - SIGNATURES - PLEASE SIGN.  res of Selectmen/ Aldermen/ Trustees:  The of T/C/V Clerk:  Date Filed: 2/22/2023  ign ORIGINAL and return it for Transportation signature.                                                                                                                                                                                                                                                                                                                                                                                                                                                                                                                                                                                                                                                                                                                                                                                                                                                                                                                                                                                                                                                                                                                                                                                                                                                                                                                                                                                                                                                                                                                                                                                                                                                                                                                                                                                                                                                                              | 16 mi<br>25 miles Class<br>AISCONTINUED: F<br>'A                                                  | s 3 TH68 add                                                           | ED copy of proceed                                                          | lings (minutes of n                                                             | faplewood Av                                                                                                                                                                                                                                                                                                                                                                                                                                                                                                                                                                                                                                                                                                                                                                                                                                                                                                                                                                                                                                                                                                                                                                                                                                                                                                                                                                                                                                                                                                                                                                                                                                                                                                                                                                                                                                                                                                                                                                                                                                                                                                                   | enue/              |
| res of Selectmen/ Aldermen/ Trustees:  Trust | 16 mi<br>25 miles Class<br>ASCONTINUED: P<br>A<br>ECLASSIFIED/REA<br>A                            | S 3 TH68 add Please attach SIGNE MEASURED: Pleas                       | ED copy of proceed                                                          | lings (minutes of n                                                             | Maplewood Avneeting).  In the second  | enue<br>ring).     |
| res of Selectmen/Aldermen/Trustees:  Strong  Selectmen/Aldermen/Trustees:  Selectmen/Aldermen/Aldermen/Trustees:  Selectmen/Aldermen/Aldermen/Aldermen/Aldermen/Aldermen/Aldermen/Aldermen/Aldermen/Aldermen/Aldermen/Aldermen/Aldermen/Aldermen/Aldermen/Aldermen/Aldermen/Aldermen/Aldermen/Aldermen/Aldermen/Aldermen/Aldermen/Aldermen/Aldermen/Aldermen/Aldermen/Aldermen/Aldermen/Aldermen/Aldermen/Aldermen/Aldermen/Aldermen/Aldermen/Aldermen/Aldermen/Aldermen/Aldermen/Aldermen/Aldermen/Aldermen/Aldermen/Aldermen/Aldermen/Aldermen/Aldermen/Aldermen/Aldermen/Aldermen/Aldermen/Al | 16 mi<br>25 miles Class<br>ASCONTINUED: P<br>A<br>ECLASSIFIED/REA<br>A                            | S 3 TH68 add Please attach SIGNE MEASURED: Pleas                       | ED copy of proceed                                                          | lings (minutes of n                                                             | Maplewood Avneeting).  In the second  | enue<br>ring).     |
| re of T/C/V Clerk: Kist Bees Date Filed: 2/22/2023 ign ORIGINAL and return it for Transportation signature.                                                                                                                                                                                                                                                                                                                                                                                                                                                                                                                                                                                                                                                                                                                                                                                                                                                                                                                                                                                                                                                                                                                                                                                                                                                                                                                                                                                                                                                                                                                                                                                                                                                                                                                                                                                                                                                                                                                                                                                                                    | 16 mi 25 miles Class  PISCONTINUED: F  A  ECLASSIFIED/RE  A  CENIC HIGHWAYS                       | S 3 TH68 add Please attach SIGNE MEASURED: Pleas S: Please attach a co | ED copy of proceed<br>se attach SIGNED<br>opy of order design               | lings (minutes of n<br>copy of proceedin                                        | Maplewood Avneeting).  Ings (minutes of meeting)  Ing Scenic Highways                                                                                                                                                                                                                                                                                                                                                                                                                                                                                                                                                                                                                                                                                                                                                                                                                                                                                                                                                                                                                                                                                                                                                                                                                                                                                                                                                                                                                                                                                                                                                                                                                                                                                                                                                                                                                                                                                                                                                                                                                                                          | enue<br>ring).     |
| ign ORIGINAL and return it for Transportation signature.                                                                                                                                                                                                                                                                                                                                                                                                                                                                                                                                                                                                                                                                                                                                                                                                                                                                                                                                                                                                                                                                                                                                                                                                                                                                                                                                                                                                                                                                                                                                                                                                                                                                                                                                                                                                                                                                                                                                                                                                                                                                       | 16 mi 25 miles Class  ASCONTINUED: F  A  ECLASSIFIED/REA  A  CENIC HIGHWAYS  A  ERE ARE NO CHAN   | S 3 TH68 add Please attach SIGNE MEASURED: Pleas S: Please attach a co | ED copy of proceed se attach SIGNED opy of order design                     | lings (minutes of n<br>copy of proceedin                                        | Maplewood Avneeting).  Ings (minutes of meeting)  Ing Scenic Highways                                                                                                                                                                                                                                                                                                                                                                                                                                                                                                                                                                                                                                                                                                                                                                                                                                                                                                                                                                                                                                                                                                                                                                                                                                                                                                                                                                                                                                                                                                                                                                                                                                                                                                                                                                                                                                                                                                                                                                                                                                                          | enue<br>ring).     |
|                                                                                                                                                                                                                                                                                                                                                                                                                                                                                                                                                                                                                                                                                                                                                                                                                                                                                                                                                                                                                                                                                                                                                                                                                                                                                                                                                                                                                                                                                                                                                                                                                                                                                                                                                                                                                                                                                                                                                                                                                                                                                                                                | 16 mi 25 miles Class  PISCONTINUED: F  A  ECLASSIFIED/RE  A  CENIC HIGHWAYS  A  ERE ARE NO CHAN   | S 3 TH68 add Please attach SIGNE MEASURED: Pleas S: Please attach a co | ED copy of proceed se attach SIGNED opy of order design                     | lings (minutes of no copy of proceeding nating/discontinuity the box and sign b | Maplewood Avneeting).  Ings (minutes of meeting)  Ing Scenic Highways  Inglewood Avneeting)                                                                                                                                                                                                                                                                                                                                                                                                                                                                                                                                                                                                                                                                                                                                                                                                                                                                                                                                                                                                                                                                                                                                                                                                                                                                                                                                                                                                                                                                                                                                                                                                                                                                                                                                                                                                                                                                                                                                                                                                                                    | enue<br>ring).     |
| Con J. William C. C. Con J. C. C. Con J. C.                                                                                                                                                                                                                                                                                                                                                                                                                                                                                                                                                                                                                                                                                                                                                                                                                                                                                                                                                                                                                                                                                                                                                                                                                                                                                                                                                                                                                                                                                                                                                                                                                                                                                                                                                                                                                                                                                                                                                                                                                                                | 16 mi 25 miles Class  PISCONTINUED: F  A  ECLASSIFIED/RE  A  CENIC HIGHWAYS  A  ERE ARE NO CHAN   | S 3 TH68 add Please attach SIGNE MEASURED: Pleas S: Please attach a co | ED copy of proceed  se attach SIGNED  opy of order design  E: Place an X in | copy of proceeding the box and sign by Constant                                 | Maplewood Average (minutes of meeting).  In a second distribution of meeting and second distribution of the second distribution o | renue              |
| CY OF TRANSPORTATION APPROVAL: Signed copy will be returned to T/C/V Clerk.  OVED:  Johnathan Croft  DATE:  4/28/2023                                                                                                                                                                                                                                                                                                                                                                                                                                                                                                                                                                                                                                                                                                                                                                                                                                                                                                                                                                                                                                                                                                                                                                                                                                                                                                                                                                                                                                                                                                                                                                                                                                                                                                                                                                                                                                                                                                                                                                                                          | 16 mi 25 miles Class PISCONTINUED: F PA PA ECLASSIFIED/REA PA | S 3 TH68 add Please attach SIGNE MEASURED: Pleas S: Please attach a co | Se attach SIGNED  opy of order design  E: Place an X in                     | the box and sign b                                                              | Maplewood Average (minutes of meeting).  In a second distribution of meeting and second distribution of the second distribution o | renue              |