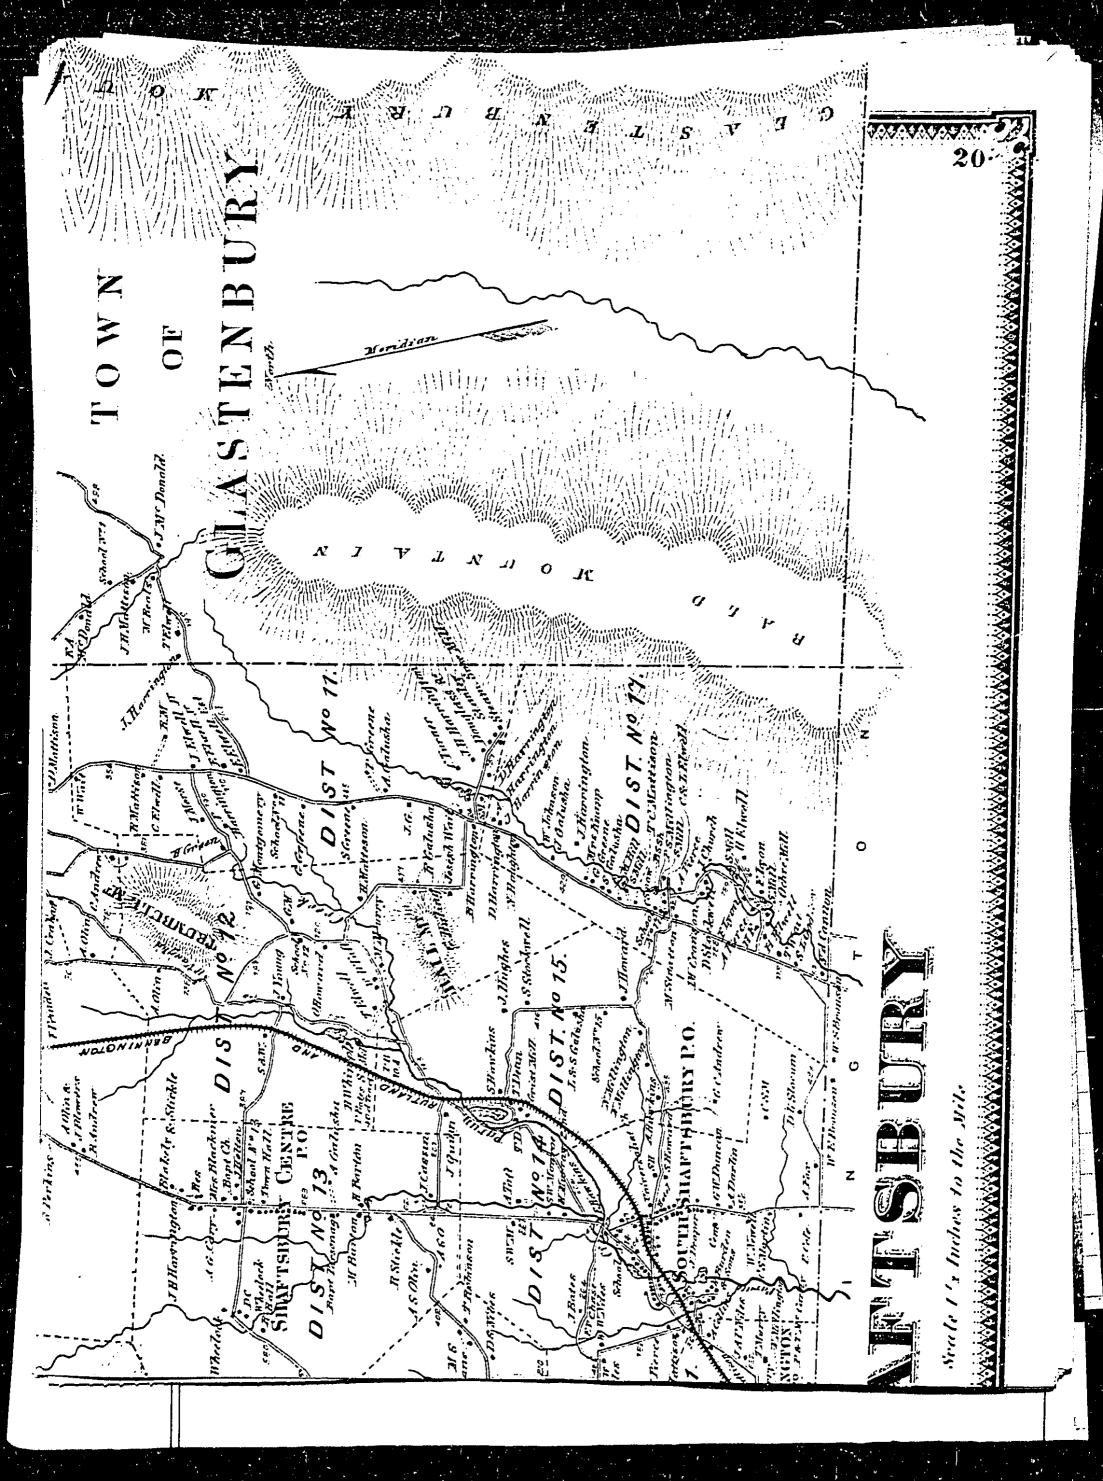

|                                                                                                       |                       | TOWN         | HIGHWA                | STATE<br>HIGHWAYS     |                        |                                    |  |  |  |  |  |  |
|-------------------------------------------------------------------------------------------------------|-----------------------|--------------|-----------------------|-----------------------|------------------------|------------------------------------|--|--|--|--|--|--|
|                                                                                                       | CLASS 1               | CLASS 2      | CLASS 3               | CLASS 4               | IIGHWA13               | EXCLUDING<br>CLASS 4               |  |  |  |  |  |  |
| PREVIOUS MILEAGE<br>AS SHOWN FEBRUARY 10, 19_83                                                       |                       | 14.710       | 54.210                | 3.260                 | 15.849                 | 84.769                             |  |  |  |  |  |  |
| MILEAGE ADDED<br>SINCE FEBRUARY 10, 19                                                                |                       |              | 0.330                 | 0.030                 |                        | 0.330                              |  |  |  |  |  |  |
| SUB TOTAL                                                                                             |                       | 14.710       | 54.540                | 3.290                 | 15.849                 | 849 85.099                         |  |  |  |  |  |  |
| MILEAGE SUBTRACTED<br>SINCE FEBRUARY 10, 19_83<br>ACCORDING TO STATUTE.<br>EXPLAIN UNDER (2) AND (3). |                       |              | 0.060                 | 0.590                 |                        | 0.060                              |  |  |  |  |  |  |
| TOTAL HIGHWAY<br>MILEAGE FEB. 10, 19_84                                                               |                       | 14.710       | 54.480                | <b>2.70</b> 0         | 15.849                 | 85.039                             |  |  |  |  |  |  |
| SCENIC HIGHWAY<br>MILEAGE (19 VSA 1019)                                                               |                       |              |                       |                       |                        |                                    |  |  |  |  |  |  |
| DURING THE PAST YEAR THE FOLLOWIN                                                                     | IG CHANGES HAVE OC    | CURED:       |                       |                       |                        |                                    |  |  |  |  |  |  |
| 1) We hereby certify that the following ne<br>Class 3: 0.150                                          |                       |              |                       | lificate of Completic | n" have been added:    |                                    |  |  |  |  |  |  |
| Avondale Meadows                                                                                      | Mt. View Dr           | ive McCa     | rthy Acres            |                       |                        |                                    |  |  |  |  |  |  |
| ) We hereby certify that the following                                                                |                       | <u> </u>     |                       |                       |                        |                                    |  |  |  |  |  |  |
| 3) We hereby certify that the following hig<br>Class 4: T-89 +0.                                      |                       |              |                       |                       |                        | <u>e only – indic</u><br>ued road. |  |  |  |  |  |  |
| 4) We hereby certify that the following hig                                                           | hways have been desig | ·            | ad as "Town Scenic F  | lighways", and are i  |                        |                                    |  |  |  |  |  |  |
| WE HEREBY CERTIFY TH                                                                                  |                       |              |                       |                       |                        | cominstern                         |  |  |  |  |  |  |
| AD NO CHANGES IN                                                                                      | I HIGHWAY             | MILEAGE      | FOR THE               | YEAR ENDI             | NG FEBRUARY            | 10, 19                             |  |  |  |  |  |  |
| PART III                                                                                              |                       | (            | Elson, 9              | L Lan                 | mener                  |                                    |  |  |  |  |  |  |
|                                                                                                       | SELECTMEN             | Ŵ            | 12. ta                | TR2                   | man                    |                                    |  |  |  |  |  |  |
| -                                                                                                     | Signatures            | 4            |                       |                       |                        |                                    |  |  |  |  |  |  |
| Judith The                                                                                            | red_                  |              | Clerk of              | Skate                 | hury T                 | ×T<br>10.00                        |  |  |  |  |  |  |
| nereby certify this record                                                                            |                       | mileage is   |                       |                       | nis office on <u>2</u> | <u> </u>                           |  |  |  |  |  |  |
| r.a. 301-IM 7-82                                                                                      | Attest:               | - H          | www.                  | Town Clerk            | ·                      |                                    |  |  |  |  |  |  |
| Rev. 7-82                                                                                             | Approved              | Aepro        | esentative, Agency of | V                     | 3/9<br>Date            | 184                                |  |  |  |  |  |  |
| Note: A                                                                                               | Applicable sec        | tion of Verm | ont Statutes          | is printed o          | n reverse side.        |                                    |  |  |  |  |  |  |

MARCH MILEAGE CHANGES 197\_\_\_

7

This is to advise that the following mileage changes should be processed for the next March Mileage Report.

### TOWN HIGHWAY ADDITIONS OR DELETIONS

| 7.ñ. Xo. | FROM          | TC                 | CHANCE      |
|----------|---------------|--------------------|-------------|
| 26       | 032 unt city  | 03220go/Tra. / C14 | DIC         |
| 29       | 0.4304        | Disc               | -0.43014 -  |
| 51       | 0.06C13       | Disc               | -0.06C13    |
| 79       | 0 10014       | . Visc             | -0.10 -14 - |
| 03       | 006014        | Disc               | -0.0GC14 ~  |
| 89       | 00 TOTAL CHAN | SE 0.03C14         | +0.03014~   |