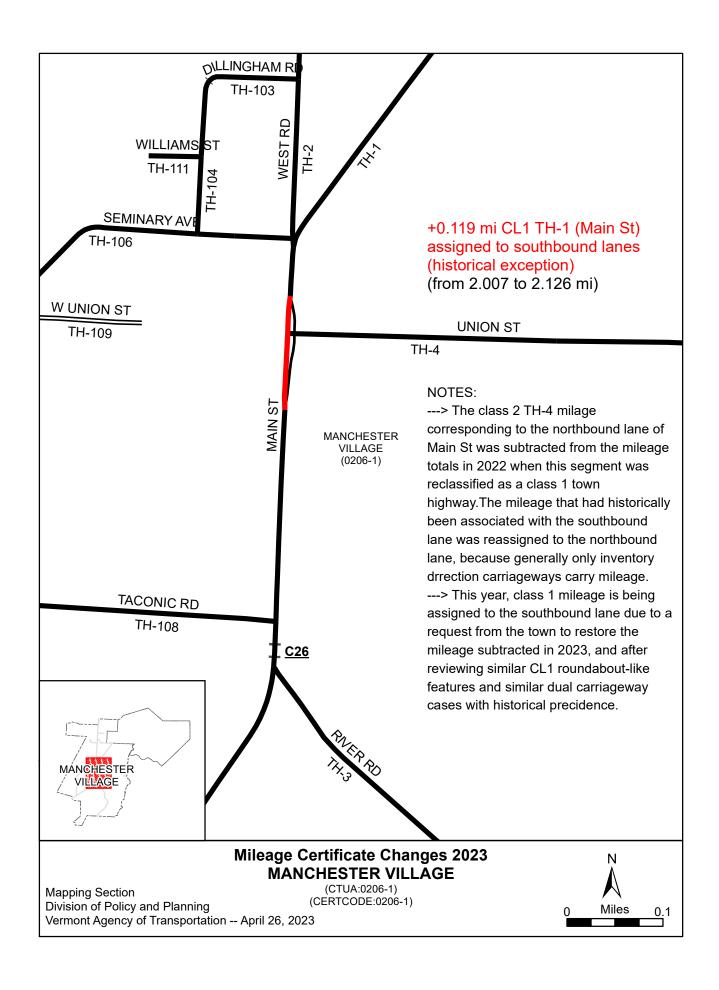

We, the members of the legislative body of MANCHESTER VILLAGE in BENNINGTON County on an oath state that the mileage of highways, according to Vermont Statutes Annotated, Title 19, Section 305,

| * Legal Trail 0.00 Adjustments to certificate of Class 1 Lane, Class 4, and Legal Trail classifications are NOT included in total. See note The Information of Changes Shown Above. Please attach Selectmen's "Certificate of Completion and Opening". Secont Information of Miles attach Selectmen's "Certificate of Completion and Opening". Secont Information of Miles attach Signed to southbound lanes (historical exception).                                                                                                                                                                                                                                                                                                                                                                                                                                                                                                                                                                                                                                                                                                                                                                                                                                                                                                                                                                                                                                                                                                                                                                                                                                                                                                                                                                                                                                                                                                                                                                                                                                                                                           | Class 2 3.300 0.009 3.390 3.300 0.000  Class 3 3.71 0.000  State Highway 0.000 0.000 0.000 0.000 0.000  Total 9.017 0.090.119 0.000 9.407 9.136 0.000  * Class 1 Lane 0.000                                                                                                                                                                                                                                                                                                                                                                                                                                                                                                                                                                                                                                                                                                                                                                                                                                                                                                                                                                                                                                                                                                                                                                                                                                                                                                                                                                                                                                                                                                                                                                                                                                                                                                                                                                                                                                                                                                                                                    | Town<br>Highways                                          | Previous<br>Mileage                                                                                             | Added<br>Mileage                                                                                                                                                                                                                                                                                                                                                                                                                                                                                                                                                                                                                                                                                                                                                                                                                                                                                                                                                                                                                                                                                                                                                                                                                                                                                                                                                                                                                                                                                                                                                                                                                                                                                                                                                                                                                                                                                                                                                                                                                                                                                                               | Subtracted<br>Mileage                                                         | Total                                                                                           | Scenic<br>Highways                             |
|--------------------------------------------------------------------------------------------------------------------------------------------------------------------------------------------------------------------------------------------------------------------------------------------------------------------------------------------------------------------------------------------------------------------------------------------------------------------------------------------------------------------------------------------------------------------------------------------------------------------------------------------------------------------------------------------------------------------------------------------------------------------------------------------------------------------------------------------------------------------------------------------------------------------------------------------------------------------------------------------------------------------------------------------------------------------------------------------------------------------------------------------------------------------------------------------------------------------------------------------------------------------------------------------------------------------------------------------------------------------------------------------------------------------------------------------------------------------------------------------------------------------------------------------------------------------------------------------------------------------------------------------------------------------------------------------------------------------------------------------------------------------------------------------------------------------------------------------------------------------------------------------------------------------------------------------------------------------------------------------------------------------------------------------------------------------------------------------------------------------------------|--------------------------------------------------------------------------------------------------------------------------------------------------------------------------------------------------------------------------------------------------------------------------------------------------------------------------------------------------------------------------------------------------------------------------------------------------------------------------------------------------------------------------------------------------------------------------------------------------------------------------------------------------------------------------------------------------------------------------------------------------------------------------------------------------------------------------------------------------------------------------------------------------------------------------------------------------------------------------------------------------------------------------------------------------------------------------------------------------------------------------------------------------------------------------------------------------------------------------------------------------------------------------------------------------------------------------------------------------------------------------------------------------------------------------------------------------------------------------------------------------------------------------------------------------------------------------------------------------------------------------------------------------------------------------------------------------------------------------------------------------------------------------------------------------------------------------------------------------------------------------------------------------------------------------------------------------------------------------------------------------------------------------------------------------------------------------------------------------------------------------------|-----------------------------------------------------------|-----------------------------------------------------------------------------------------------------------------|--------------------------------------------------------------------------------------------------------------------------------------------------------------------------------------------------------------------------------------------------------------------------------------------------------------------------------------------------------------------------------------------------------------------------------------------------------------------------------------------------------------------------------------------------------------------------------------------------------------------------------------------------------------------------------------------------------------------------------------------------------------------------------------------------------------------------------------------------------------------------------------------------------------------------------------------------------------------------------------------------------------------------------------------------------------------------------------------------------------------------------------------------------------------------------------------------------------------------------------------------------------------------------------------------------------------------------------------------------------------------------------------------------------------------------------------------------------------------------------------------------------------------------------------------------------------------------------------------------------------------------------------------------------------------------------------------------------------------------------------------------------------------------------------------------------------------------------------------------------------------------------------------------------------------------------------------------------------------------------------------------------------------------------------------------------------------------------------------------------------------------|-------------------------------------------------------------------------------|-------------------------------------------------------------------------------------------------|------------------------------------------------|
| Class 3 3.71 0.000  State Highway 0.000 0.000 0.000 0.000  Total 9.017 0.09 <sup>0.119</sup> 0.000 9.407 9.136 0.000  * Class 1 Lane 0.000                                                                                                                                                                                                                                                                                                                                                                                                                                                                                                                                                                                                                                                                                                                                                                                                                                                                                                                                                                                                                                                                                                                                                                                                                                                                                                                                                                                                                                                                                                                                                                                                                                                                                                                                                                                                                                                                                                                                                                                     | Class 3 3.71 0.000  State Highway 0.000 0.000 0.000 0.000 0.000  Total 9.017 0.090.1119 0.000 9.107 9.136 0.000  * Class 1 Lane 0.000 0.000 0.000  * Class 4 0.00 0.000 0.000  * Mileage for Class 1 Lane, Class 4, and Legal Trail classifications are NOT included in total. Mileage for Class 1 Lane, Class 4, and Legal Trail classifications are NOT included in total. Once on the Selectmen's "Certificate of Completion and Opening".  SCONTINUED: Please attach SIGNED copy of proceedings (minutes of meeting).                                                                                                                                                                                                                                                                                                                                                                                                                                                                                                                                                                                                                                                                                                                                                                                                                                                                                                                                                                                                                                                                                                                                                                                                                                                                                                                                                                                                                                                                                                                                                                                                      | Class 1                                                   | 2.007                                                                                                           | 0.119                                                                                                                                                                                                                                                                                                                                                                                                                                                                                                                                                                                                                                                                                                                                                                                                                                                                                                                                                                                                                                                                                                                                                                                                                                                                                                                                                                                                                                                                                                                                                                                                                                                                                                                                                                                                                                                                                                                                                                                                                                                                                                                          |                                                                               | 2.007 2.126                                                                                     | 0.000                                          |
| State Highway  0.000  0.000  0.000  0.000  0.000  0.000  0.000  0.000  0.000  0.000  0.000  0.000  0.000  0.000  0.000  0.000  0.000  0.000  0.000  0.000  0.000  0.000  0.000  0.000  0.000  1.000  1.000  1.000  1.000  1.000  1.000  1.000  1.000  1.000  1.000  1.000  1.000  1.000  1.000  1.000  1.000  1.000  1.000  1.000  1.000  1.000  1.000  1.000  1.000  1.000  1.000  1.000  1.000  1.000  1.000  1.000  1.000  1.000  1.000  1.000  1.000  1.000  1.000  1.000  1.000  1.000  1.000  1.000  1.000  1.000  1.000  1.000  1.000  1.000  1.000  1.000  1.000  1.000  1.000  1.000  1.000  1.000  1.000  1.000  1.000  1.000  1.000  1.000  1.000  1.000  1.000  1.000  1.000  1.000  1.000  1.000  1.000  1.000  1.000  1.000  1.000  1.000  1.000  1.000  1.000  1.000  1.000  1.000  1.000  1.000  1.000  1.000  1.000  1.000  1.000  1.000  1.000  1.000  1.000  1.000  1.000  1.000  1.000  1.000  1.000  1.000  1.000  1.000  1.000  1.000  1.000  1.000  1.000  1.000  1.000  1.000  1.000  1.000  1.000  1.000  1.000  1.000  1.000  1.000  1.000  1.000  1.000  1.000  1.000  1.000  1.000  1.000  1.000  1.000  1.000  1.000  1.000  1.000  1.000  1.000  1.000  1.000  1.000  1.000  1.000  1.000  1.000  1.000  1.000  1.000  1.000  1.000  1.000  1.000  1.000  1.000  1.000  1.000  1.000  1.000  1.000  1.000  1.000  1.000  1.000  1.000  1.000  1.000  1.000  1.000  1.000  1.000  1.000  1.000  1.000  1.000  1.000  1.000  1.000  1.000  1.000  1.000  1.000  1.000  1.000  1.000  1.000  1.000  1.000  1.000  1.000  1.000  1.000  1.000  1.000  1.000  1.000  1.000  1.000  1.000  1.000  1.000  1.000  1.000  1.000  1.000  1.000  1.000  1.000  1.000  1.000  1.000  1.000  1.000  1.000  1.000  1.000  1.000  1.000  1.000  1.000  1.000  1.000  1.000  1.000  1.000  1.000  1.000  1.000  1.000  1.000  1.000  1.000  1.000  1.000  1.000  1.000  1.000  1.000  1.000  1.000  1.000  1.000  1.000  1.000  1.000  1.000  1.000  1.000  1.000  1.000  1.000  1.000  1.000  1.000  1.000  1.000  1.000  1.000  1.000  1.000  1.000  1.000  1.000  1.000  1.000  1.000  1.000  1.000  1.000  1 | State Highway  0.000  0.000  0.000  0.000  0.000  0.000  0.000  0.000  0.000  0.000  0.000  0.000  0.000  0.000  0.000  0.000  0.000  0.000  0.000  0.000  0.000  0.000  0.000  0.000  0.000  0.000  0.000  0.000  0.000  0.000  0.000  0.000  0.000  0.000  0.000  0.000  0.000  0.000  0.000  0.000  0.000  0.000  0.000  0.000  0.000  0.000  0.000  0.000  0.000  0.000  0.000  0.000  0.000  0.000  0.000  0.000  0.000  0.000  0.000  0.000  0.000  0.000  0.000  0.000  0.000  0.000  0.000  0.000  0.000  0.000  0.000  0.000  0.000  0.000  0.000  0.000  0.000  0.000  0.000  0.000  0.000  0.000  0.000  0.000  0.000  0.000  0.000  0.000  0.000  0.000  0.000  0.000  0.000  0.000  0.000  0.000  0.000  0.000  0.000  0.000  0.000  0.000  0.000  0.000  0.000  0.000  0.000  0.000  0.000  0.000  0.000  0.000  0.000  0.000  0.000  0.000  0.000  0.000  0.000  0.000  0.000  0.000  0.000  0.000  0.000  0.000  0.000  0.000  0.000  0.000  0.000  0.000  0.000  0.000  0.000  0.000  0.000  0.000  0.000  0.000  0.000  0.000  0.000  0.000  0.000  0.000  0.000  0.000  0.000  0.000  0.000  0.000  0.000  0.000  0.000  0.000  0.000  0.000  0.000  0.000  0.000  0.000  0.000  0.000  0.000  0.000  0.000  0.000  0.000  0.000  0.000  0.000  0.000  0.000  0.000  0.000  0.000  0.000  0.000  0.000  0.000  0.000  0.000  0.000  0.000  0.000  0.000  0.000  0.000  0.000  0.000  0.000  0.000  0.000  0.000  0.000  0.000  0.000  0.000  0.000  0.000  0.000  0.000  0.000  0.000  0.000  0.000  0.000  0.000  0.000  0.000  0.000  0.000  0.000  0.000  0.000  0.000  0.000  0.000  0.000  0.000  0.000  0.000  0.000  0.000  0.000  0.000  0.000  0.000  0.000  0.000  0.000  0.000  0.000  0.000  0.000  0.000  0.000  0.000  0.000  0.000  0.000  0.000  0.000  0.000  0.000  0.000  0.000  0.000  0.000  0.000  0.000  0.000  0.000  0.000  0.000  0.000  0.000  0.000  0.000  0.000  0.000  0.000  0.000  0.000  0.000  0.000  0.000  0.000  0.000  0.000  0.000  0.000  0.000  0.000  0.000  0.000  0.000  0.000  0.000  0.000  0.000  0.000  0.000  0.000  0.000  0.000  0.000  0.000  0.000  0 | Class 2                                                   | 3.300                                                                                                           | 0.090.000                                                                                                                                                                                                                                                                                                                                                                                                                                                                                                                                                                                                                                                                                                                                                                                                                                                                                                                                                                                                                                                                                                                                                                                                                                                                                                                                                                                                                                                                                                                                                                                                                                                                                                                                                                                                                                                                                                                                                                                                                                                                                                                      |                                                                               | 3.390 3.300                                                                                     | 0.000                                          |
| Total  9.017  0.09  10.09  10.000  9.107  9.136  0.000  10.000  10.000  10.000  10.000  10.000  10.000  10.000  10.000  10.000  10.000  10.000  10.000  10.000  10.000  10.000  10.000  10.000  10.000  10.000  10.000  10.000  10.000  10.000  10.000  10.000  10.000  10.000  10.000  10.000  10.000  10.000  10.000  10.000  10.000  10.000  10.000  10.000  10.000  10.000  10.000  10.000  10.000  10.000  10.000  10.000  10.000  10.000  10.000  10.000  10.000  10.000  10.000  10.000  10.000  10.000  10.000  10.000  10.000  10.000  10.000  10.000  10.000  10.000  10.000  10.000  10.000  10.000  10.000  10.000  10.000  10.000  10.000  10.000  10.000  10.000  10.000  10.000  10.000  10.000  10.000  10.000  10.000  10.000  10.000  10.000  10.000  10.000  10.000  10.000  10.000  10.000  10.000  10.000  10.000  10.000  10.000  10.000  10.000  10.000  10.000  10.000  10.000  10.000  10.000  10.000  10.000  10.000  10.000  10.000  10.000  10.000  10.000  10.000  10.000  10.000  10.000  10.000  10.000  10.000  10.000  10.000  10.000  10.000  10.000  10.000  10.000  10.000  10.000  10.000  10.000  10.000  10.000  10.000  10.000  10.000  10.000  10.000  10.000  10.000  10.000  10.000  10.000  10.000  10.000  10.000  10.000  10.000  10.000  10.000  10.000  10.000  10.000  10.000  10.000  10.000  10.000  10.000  10.000  10.000  10.000  10.000  10.000  10.000  10.000  10.000  10.000  10.000  10.000  10.000  10.000  10.000  10.000  10.000  10.000  10.000  10.000  10.000  10.000  10.000  10.000  10.000  10.000  10.000  10.000  10.000  10.000  10.000  10.000  10.000  10.000  10.000  10.000  10.000  10.000  10.000  10.000  10.000  10.000  10.000  10.000  10.000  10.000  10.000  10.000  10.000  10.000  10.000  10.000  10.000  10.000  10.000  10.000  10.000  10.000  10.000  10.000  10.000  10.000  10.000  10.000  10.000  10.000  10.000  10.000  10.000  10.000  10.000  10.000  10.000  10.000  10.000  10.000  10.000  10.000  10.000  10.000  10.000  10.000  10.000  10.000  10.000  10.000  10.000  10.000  10.000  10.000  10.000  10.000  10.000 | Total  9.017  0:09  1000  9:107  0.000  * Class I Lane  0.000  * Class 4  0.00  * Mileage for Class I Lane, Class 4, and Legal Trail classifications are NOT included in total.  * Mileage for Class I Lane, Class 4, and Legal Trail classifications are NOT included in total.  * II - INFORMATION AND DESCRIPTION OF CHANGES SHOWN ABOVE.  EW HIGHWAYS: Please attach Selectmen's "Certificate of Completion and Opening".  ** CSCONTINUED: Please attach SIGNED copy of proceedings (minutes of meeting).  ** CELASSIFIED/REMEASURED: Please attach SIGNED copy of proceedings (minutes of meeting).  ** CELASSIFIED/REMEASURED: Please attach SIGNED copy of proceedings (minutes of meeting).  ** CELASSIFIED/REMEASURED: Please attach SIGNED copy of proceedings (minutes of meeting).                                                                                                                                                                                                                                                                                                                                                                                                                                                                                                                                                                                                                                                                                                                                                                                                                                                                                                                                                                                                                                                                                                                                                                                                                                                                                                                                 | Class 3                                                   | 3.71                                                                                                            |                                                                                                                                                                                                                                                                                                                                                                                                                                                                                                                                                                                                                                                                                                                                                                                                                                                                                                                                                                                                                                                                                                                                                                                                                                                                                                                                                                                                                                                                                                                                                                                                                                                                                                                                                                                                                                                                                                                                                                                                                                                                                                                                |                                                                               | 3.71                                                                                            | 0.000                                          |
| * Class 1 Lane 0.000 - 0.000  * Class 4 0.00 - 0.000  * Legal Trail 0.00 - Adjustments to certificate of Completion and Opening of Mileage for Class 1 Lane, Class 4, and Legal Trail classifications are NOT included in total.  * Mileage for Class 1 Lane, Class 4, and Legal Trail classifications are NOT included in total.  * TI - INFORMATION AND DESCRIPTION OF CHANGES SHOWN ABOVE.  * SCONTINUED: Please attach Selectmen's "Certificate of Completion and Opening".  * SCONTINUED: Please attach SIGNED copy of proceedings (minutes of meeting).  * CLASSIFIED/REMEASURED: Please attach SIGNED copy of proceedings (minutes of meeting).  * On the completion of the completion of meeting (minutes of meeting).                                                                                                                                                                                                                                                                                                                                                                                                                                                                                                                                                                                                                                                                                                                                                                                                                                                                                                                                                                                                                                                                                                                                                                                                                                                                                                                                                                                                 | * Class 1 Lane  0.000  * Legal Trail  0.00  * Mileage for Class 1 Lane, Class 4, and Legal Trail classifications are NOT included in total.  * Mileage for Class 1 Lane, Class 4, and Legal Trail classifications are NOT included in total.  * TI - INFORMATION AND DESCRIPTION OF CHANGES SHOWN ABOVE.  * Class 1 Lane, Class 4, and Legal Trail classifications are NOT included in total.  * Conversation with Total Conve | State Highway                                             | 0.000                                                                                                           | TO ME SOME STREET STATE OF THE STATE OF THE STATE STAT | 0.000                                                                         | 0.000                                                                                           | 0.000                                          |
| * Class 4 0.00 0.000  * Legal Trail 0.00 Adjustments to certificate of Class 1 Lane, Class 4, and Legal Trail classifications are NOT included in total. Selection with Total conversation wit         | * Class 4 0.00 - 0.000  * Legal Trail 0.00 - Adjustments to certifications are NOT included in total.  * Mileage for Class 1 Lane, Class 4, and Legal Trail classifications are NOT included in total.  * Adjustments to certificate of Included in total.  * Adjustments to certifica | Total                                                     | 9.017                                                                                                           | 0.090.119                                                                                                                                                                                                                                                                                                                                                                                                                                                                                                                                                                                                                                                                                                                                                                                                                                                                                                                                                                                                                                                                                                                                                                                                                                                                                                                                                                                                                                                                                                                                                                                                                                                                                                                                                                                                                                                                                                                                                                                                                                                                                                                      | 0.000                                                                         | 9.107 9.136                                                                                     | 0.000                                          |
| * Legal Trail 0.00 - Adjustments to certificate of Class 1 Lane, Class 4, and Legal Trail classifications are NOT included in total. Selection with Total 2/15/2023. (see note EW HIGHWAYS: Please attach Selectmen's "Certificate of Completion and Opening". Secont Second | * Legal Trail 0.00 - Adjustments to certificate of Class I Lane, Class 4, and Legal Trail classifications are NOT included in total. Adjustments to certificate International Processition of CHANGES SHOWN ABOVE. Adjustments to certificate International Conversation with Tomographic Conversation with Tomogr | Class 1 Lane                                              | 0.000                                                                                                           |                                                                                                                                                                                                                                                                                                                                                                                                                                                                                                                                                                                                                                                                                                                                                                                                                                                                                                                                                                                                                                                                                                                                                                                                                                                                                                                                                                                                                                                                                                                                                                                                                                                                                                                                                                                                                                                                                                                                                                                                                                                                                                                                |                                                                               |                                                                                                 |                                                |
| * Mileage for Class 1 Lane, Class 4, and Legal Trail classifications are NOT included in total.  Adjustments to certificate of Completion and Opening of the North Highways: Please attach Selectmen's "Certificate of Completion and Opening".  Adjustments to certificate of Included in total.  Adjus | * Mileage for Class 1 Lane, Class 4, and Legal Trail classifications are NOT included in total.  Adjustments to certificate of Included in total.  Adjustments to testificate of Included in total.  Adjustments to testificate of Included in total.  Adjustments to testificate of Included in total.  Adjustments totestificate of Included in total.  Adjustments total included in tota | Class 4                                                   | 0.00                                                                                                            |                                                                                                                                                                                                                                                                                                                                                                                                                                                                                                                                                                                                                                                                                                                                                                                                                                                                                                                                                                                                                                                                                                                                                                                                                                                                                                                                                                                                                                                                                                                                                                                                                                                                                                                                                                                                                                                                                                                                                                                                                                                                                                                                |                                                                               | -                                                                                               | 0.000                                          |
| TI - INFORMATION AND DESCRIPTION OF CHANGES SHOWN ABOVE.  EW HIGHWAYS: Please attach Selectmen's "Certificate of Completion and Opening". "  "Associated by K.Alley (VTrans) as conversation with Town 2/15/2023. (see note 2/15/2023. (see note 2/15/2023). (see note 2 | TI - INFORMATION AND DESCRIPTION OF CHANGES SHOWN ABOVE.  EW HIGHWAYS: Please attach Selectmen's "Certificate of Completion and Opening". "  SCONTINUED: Please attach SIGNED copy of proceedings (minutes of meeting).  ECLASSIFIED/REMEASURED: Please attach SIGNED copy of proceedings (minutes of meeting).  9 mi CL1 TH-1 (Main St) assigned to southbound lanes (historical exception) iched  EENIC HIGHWAYS: Please attach a copy of order designating/discontinuing Scenic Highways.                                                                                                                                                                                                                                                                                                                                                                                                                                                                                                                                                                                                                                                                                                                                                                                                                                                                                                                                                                                                                                                                                                                                                                                                                                                                                                                                                                                                                                                                                                                                                                                                                                   | Legal Trail                                               | 0.00                                                                                                            |                                                                                                                                                                                                                                                                                                                                                                                                                                                                                                                                                                                                                                                                                                                                                                                                                                                                                                                                                                                                                                                                                                                                                                                                                                                                                                                                                                                                                                                                                                                                                                                                                                                                                                                                                                                                                                                                                                                                                                                                                                                                                                                                |                                                                               |                                                                                                 |                                                |
| ched                                                                                                                                                                                                                                                                                                                                                                                                                                                                                                                                                                                                                                                                                                                                                                                                                                                                                                                                                                                                                                                                                                                                                                                                                                                                                                                                                                                                                                                                                                                                                                                                                                                                                                                                                                                                                                                                                                                                                                                                                                                                                                                           | ENIC HIGHWAYS: Please attach a copy of order designating/discontinuing Scenic Highways.                                                                                                                                                                                                                                                                                                                                                                                                                                                                                                                                                                                                                                                                                                                                                                                                                                                                                                                                                                                                                                                                                                                                                                                                                                                                                                                                                                                                                                                                                                                                                                                                                                                                                                                                                                                                                                                                                                                                                                                                                                        | I - INFORMATIO                                            | N AND DESCRI<br>lease attach Selecti                                                                            | PTION OF CH.                                                                                                                                                                                                                                                                                                                                                                                                                                                                                                                                                                                                                                                                                                                                                                                                                                                                                                                                                                                                                                                                                                                                                                                                                                                                                                                                                                                                                                                                                                                                                                                                                                                                                                                                                                                                                                                                                                                                                                                                                                                                                                                   | ANGES SHOWN of Completion an                                                  | by K.A convert ABOVE. 2/15/2 d Opening".                                                        | lley (VTrans) a<br>sation with To              |
| II - SIGNATURES - PLEASE SIGN.                                                                                                                                                                                                                                                                                                                                                                                                                                                                                                                                                                                                                                                                                                                                                                                                                                                                                                                                                                                                                                                                                                                                                                                                                                                                                                                                                                                                                                                                                                                                                                                                                                                                                                                                                                                                                                                                                                                                                                                                                                                                                                 | AA - DA DI JI JA A DALLID - I ILLI IDLI DI DI DI                                                                                                                                                                                                                                                                                                                                                                                                                                                                                                                                                                                                                                                                                                                                                                                                                                                                                                                                                                                                                                                                                                                                                                                                                                                                                                                                                                                                                                                                                                                                                                                                                                                                                                                                                                                                                                                                                                                                                                                                                                                                               | CLASSIFIED/REM O mi CL1 TH-1 (Main St ched ENIC HIGHWAYS: | N AND DESCRI lease attach Selectr  ease attach SIGNE  EASURED: Please ) assigned to southbo  Please attach a co | PTION OF CHAMEN'S "Certificated of Copy of proceed on the Copy of proceed on the Copy of order designation of the Copy of the Cop | ANGES SHOWN of Completion an lings (minutes of n copy of proceedin exception) | the total. by K.A. convert ABOVE. 2/15/2 d Opening". map)  meeting).  mgs (minutes of meeting). | lley (VTrans) a reation with To 023. (see note |