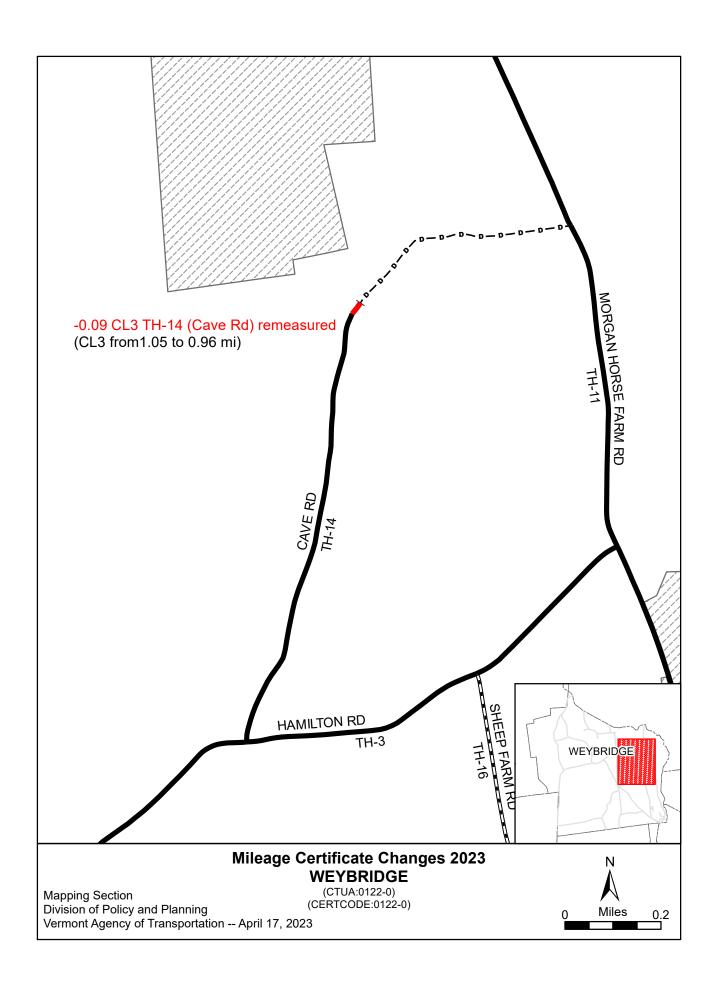

| Class 1       0.000       -       0.000         Class 2       15.510       0.000       0.000         Class 3       17.00       0.09       16.91       0.000         State Highway       0.221       0.000       0.000       16.91       0.000         Total       32.731       32.641       0.000       -       -       -       0.000         * Class 1 Lane       0.000       -       -       -       -       -       -       -       -       -       -       -       -       -       -       -       -       -       -       -       -       -       -       -       -       -       -       -       -       -       -       -       -       -       -       -       -       -       -       -       -       -       -       -       -       -       -       -       -       -       -       -       -       -       -       -       -       -       -       -       -       -       -       -       -       -       -       -       -       -       -       -       -       -       -       -       -       -                                                                                                                                                                                                                                                                                                                                                                                                                                                                                                                                                                                                                                                                                                                                                                                                                                                                                                                                                                                                                                                                                                                                                                                   | Town<br>Highways                                                                                                                           | Previous<br>Mileage                                                                                                          | Added<br>Mileage                                                                     | Subtracted<br>Mileage                                                                                     |                                   | Total            | Scenic<br>Highways                                                                               |
|----------------------------------------------------------------------------------------------------------------------------------------------------------------------------------------------------------------------------------------------------------------------------------------------------------------------------------------------------------------------------------------------------------------------------------------------------------------------------------------------------------------------------------------------------------------------------------------------------------------------------------------------------------------------------------------------------------------------------------------------------------------------------------------------------------------------------------------------------------------------------------------------------------------------------------------------------------------------------------------------------------------------------------------------------------------------------------------------------------------------------------------------------------------------------------------------------------------------------------------------------------------------------------------------------------------------------------------------------------------------------------------------------------------------------------------------------------------------------------------------------------------------------------------------------------------------------------------------------------------------------------------------------------------------------------------------------------------------------------------------------------------------------------------------------------------------------------------------------------------------------------------------------------------------------------------------------------------------------------------------------------------------------------------------------------------------------------------------------------------------------------------------------------------------------------------------------|--------------------------------------------------------------------------------------------------------------------------------------------|------------------------------------------------------------------------------------------------------------------------------|--------------------------------------------------------------------------------------|-----------------------------------------------------------------------------------------------------------|-----------------------------------|------------------|--------------------------------------------------------------------------------------------------|
| Class 2       10.00         Class 3       17.00         State Highway       0.221         0.000       32.641         Total       32.731         32.641       0.000         * Class 1 Lane       0.000         * Class 4       0.09         0.09       0.09         * Class 4       0.09         * Class 4       0.09         0.000       -         * Class 4       0.09         0.000       -         * Mileage for Class 1 Lane, Class 4, and Legal Trail classifications are NOT included in total.         (VTrans) 3/24/2023         RT II - INFORMATION AND DESCRIPTION OF CHANGES SHOWN ABOVE.         . NEW HIGHWAYS: Please attach Selectmen's "Certificate of Completion and Opening".         . DISCONTINUED: Please attach SIGNED copy of proceedings (minutes of meeting).         . DISCONTINUED: Please attach SIGNED copy of proceedings (minutes of meeting).         . NOB CLASTHIED/REMEASURED: Please attach SIGNED copy of proceedings (minutes of meeting).         . SCENIC HIGHWAYS: Please attach a copy of order designating/discontinuing Scenic Highways.         "HERE ARE NO CHANGES IN MILEAGE: Place an X in the box and sign below.         . The 'NO CHANGES IN MILEAGE: Place an X in the box and sign below.         . The 'NO CHANGES IN MILEAGE: Place an X in the box and s                                                                                                                                                                                                                                                                                                                                                                                                                                                                                                                                                                                                                                                                                                                                                                                                                                                                                  | Class 1                                                                                                                                    | 0.000                                                                                                                        |                                                                                      |                                                                                                           |                                   | -                | 0.000                                                                                            |
| State Highway       0.221       0.000         Total       32.731       32.641       0.000         * Class I Lane       0.000       -       -         * Class 4       0.09       0.09       0.000         * Class 4       0.09       0.09       0.000         * Legal Trail       0.00       -       -         * Mileage for Class 1 Lane, Class 4, and Legal Trail classifications are NOT included in total.       Part I completed by (VTrans) 3/24/2023         RT II - INFORMATION AND DESCRIPTION OF CHANGES SHOWN ABOVE.       .       NEW HIGHWAYS: Please attach Selectmen's "Certificate of Completion and Opening".         • DISCONTINUED: Please attach SIGNED copy of proceedings (minutes of meeting).       .       .         • DISCONTINUED: Please attach SIGNED copy of order designating/discontinuing Scenic Highways.       .         • SCENIC HIGHWAYS: Please attach a copy of order designating/discontinuing Scenic Highways.       .         • SCENIC HIGHWAYS: Please attach a copy of order designating/discontinuing Scenic Highways.       .         • HERE ARE NO CHANGES IN MILEAGE: Place an X in the box and sign below.       .       The 'NO CHANGES Dox unchecked to respression of Selectmen/ Aldermen/ Trustees:         • TH 11 - SIGNATURES - PLEASE SIGN.       .       TH 44 (Cave Rd), K. C. (VTrans)         • TH 44 (Cave Rd), K. C. (VTrans)       .       .                                                                                                                                                                                                                                                                                                                                                                                                                                                                                                                                                                                                                                                                                                                                                                                        | Class 2                                                                                                                                    | 15.510                                                                                                                       |                                                                                      |                                                                                                           |                                   | 15.510           | 0.000                                                                                            |
| Total       32.731       32.641       0.000         * Class I Lane       0.000       -       -         * Class 4       0.09       0.09       0.000         * Class 4       0.09       0.09       0.000         * Legal Trail       0.00       -       -         * Mileage for Class I Lane, Class 4, and Legal Trail classifications are NOT included in total.       Part I completed by (VTrans) 3/24/2023         RT II - INFORMATION AND DESCRIPTION OF CHANGES SHOWN ABOVE.       .       NEW HIGHWAYS: Please attach Selectmen's "Certificate of Completion and Opening".         . DISCONTINUED: Please attach SIGNED copy of proceedings (minutes of meeting).       .       .         . DISCONTINUED: Please attach SIGNED copy of proceedings (minutes of meeting).       .         . DISCONTINUED: Please attach SIGNED copy of proceedings (minutes of meeting).       .         . DISCONTINUED: Please attach SIGNED copy of proceedings (minutes of meeting).       .         . SCENIC HIGHWAYS: Please attach a copy of order designating/discontinuing Scenic Highways.       .         . SCENIC HIGHWAYS: Please attach a copy of order designating/discontinuing Scenic Highways.       .         . The 'NO CHANGES IN MILEAGE: Place an X in the box and sign below.       .       .         . Disconstructures of Selectmen/ Aldermen/ Trustees:       .       .         . Matures of TC/V Clerk                                                                                                                                                                                                                                                                                                                                                                                                                                                                                                                                                                                                                                                                                                                                                                               | Class 3                                                                                                                                    | 17.00                                                                                                                        |                                                                                      | 0.09                                                                                                      |                                   | 16.91            | 0.000                                                                                            |
| 10au       Class I         * Class I Lane       0.000         * Class 4       0.09         * Class 4       0.09         * Mileage for Class 1 Lane, Class 4, and Legal Trail classifications are NOT included in total.       Part I completed by (VTrans) 3/24/2023         RT II - INFORMATION AND DESCRIPTION OF CHANGES SHOWN ABOVE.       NEW HIGHWAYS: Please attach Selectmen's "Certificate of Completion and Opening".         . NEW HIGHWAYS: Please attach Selectmen's "Certificate of Completion and Opening".       DISCONTINUED: Please attach SIGNED copy of proceedings (minutes of meeting).         . DISCONTINUED: Please attach SIGNED copy of proceedings (minutes of meeting).       SCENIC HIGHWAYS: Please attach SIGNED copy of proceedings (minutes of meeting).         . DISCONTINUED: Please attach SIGNED copy of order designating/discontinuing Scenic Highways.       The 'NO CHANGES IN MILEAGE: Place an X in the box and sign below.         . SCENIC HIGHWAYS: Please attach a copy of order designating/discontinuing Scenic Highways.       The 'NO CHANGES IN MILEAGE: Place an X in the box and sign below.         . SCENIC HIGHWAYS: PLEASE SIGN.       The 'NO CHANGES IN MILEAGE: Place an X in the box and sign below.       The 'NO CHANGES box unchecked to ref         . attures of Selectmen/ Aldermen/ Trustees:       (VTrans)       The 'I.41/(2.3)         . atture of T/C/V Clerk       Builing Builing       Date Filed: 1/1/1/2.3         . atture of T/C/V Clerk       Builing Builing       Date Filed: 1/1/1/2.                                                                                                                                                                                                                                                                                                                                                                                                                                                                                                                                                                                                                        | State Highway                                                                                                                              | 0.221                                                                                                                        |                                                                                      |                                                                                                           |                                   | 0.221            | 0.000                                                                                            |
| * Class 4 0.09 0.00<br>* Legal Trail 0.00 -<br>Part I completed by<br>(VTrans) 3/24/2023<br>RT II - INFORMATION AND DESCRIPTION OF CHANGES SHOWN ABOVE.<br>NEW HIGHWAYS: Please attach Selectmen's "Certificate of Completion and Opening".<br>DISCONTINUED: Please attach Selectmen's "Certificate of Completion and Opening".<br>DISCONTINUED: Please attach Selectmen's "Certificate of proceedings (minutes of meeting).<br>RECLASSIFIED/REMEASURED: Please attach SIGNED copy of proceedings (minutes of meeting).<br>DISCONTINUED: Please attach SIGNED copy of proceedings (minutes of meeting).<br>DISCONTINUED: Please attach SIGNED copy of proceedings (minutes of meeting).<br>DISCONTINUED: Please attach a copy of order designating/discontinuing Scenic Highways.<br>HERE ARE NO CHANGES IN MILEAGE: Place an X in the box and sign below.<br>The "NO CHANGES IN MILEAGE: Place an X in the box and sign below.<br>The "NO CHANGES IN MILEAGE: Place an X in the box and sign below.<br>The "NO CHANGES IN MILEAGE: Place an X in the box and sign below.<br>The "NO CHANGES IN MILEAGE: Place an X in the box and sign below.<br>The "NO CHANGES IN MILEAGE: Place an X in the box and sign below.<br>The "NO CHANGES IN MILEAGE: Place an X in the box and sign below.<br>The "NO CHANGES IN MILEAGE: Place an X in the box and sign below.<br>The "NO CHANGES IN MILEAGE: Place an X in the box and sign below.<br>The "NO CHANGES IN MILEAGE: Place an X in the box and sign below.<br>The "NO CHANGES IN MILEAGE: Place an X in the box and sign below.<br>The "NO CHANGES IN MILEAGE: Place an X in the box and sign below.<br>The "NO CHANGES IN MILEAGE: Place an X in the box and sign below.<br>The "NO CHANGES IN MILEAGE: Place an X in the box and sign below.<br>The "NO CHANGES IN MILEAGE: Place an X in the box and sign below.<br>The "Addrement Trustees:<br>(VTrans)<br>Mature of TC/V Clerk.<br>Date Filed: 1/1/1/2.3<br>See sign ORIGINAL and return it for Transportation signature.                                                                                                                                                                        | Total                                                                                                                                      | 32.731                                                                                                                       |                                                                                      |                                                                                                           |                                   | 32.641           | 0.000                                                                                            |
| * Legal Trail 0.00  * Legal Trail 0.00  * Mileage for Class I Lane, Class 4, and Legal Trail classifications are NOT included in total. Part I completed by (VTrans) 3/24/2023 RT II - INFORMATION AND DESCRIPTION OF CHANGES SHOWN ABOVE. NEW HIGHWAYS: Please attach Selectmen's "Certificate of Completion and Opening". DISCONTINUED: Please attach SIGNED copy of proceedings (minutes of meeting). RECLASSIFIED/REMEASURED: Please attach SIGNED copy of proceedings (minutes of meeting). SCENIC HIGHWAYS: Please attach a copy of order designating/discontinuing Scenic Highways. HERE ARE NO CHANGES IN MILEAGE: Place an X in the box and sign below. The "NO CHANGES Natures of Selectmen/ Aldermen/ Trustees: (VTrans) Date Filed: $\frac{1/19/23}{24/2023}$ Se sign ORIGINAL and return it for Transportation signature.                                                                                                                                                                                                                                                                                                                                                                                                                                                                                                                                                                                                                                                                                                                                                                                                                                                                                                                                                                                                                                                                                                                                                                                                                                                                                                                                                             | * Class I Lane                                                                                                                             | 0.000                                                                                                                        |                                                                                      |                                                                                                           |                                   | -                |                                                                                                  |
| * Mileage for Class 1 Lane, Class 4, and Legal Trail classifications are NOT included in total.<br>Part 1 completed by<br>(VTrans) 3/24/2023<br>RT II - INFORMATION AND DESCRIPTION OF CHANGES SHOWN ABOVE.<br>NEW HIGHWAYS: Please attach Selectmen's "Certificate of Completion and Opening".<br>DISCONTINUED: Please attach Selectmen's "Certificate of Completion and Opening".<br>DISCONTINUED: Please attach SIGNED copy of proceedings (minutes of meeting).<br>RECLASSIFIED/REMEASURED: Please attach SIGNED copy of proceedings (minutes of meeting).<br>SCENIC HIGHWAYS: Please attach a copy of order designating/discontinuing Scenic Highways.<br>HERE ARE NO CHANGES IN MILEAGE: Place an X in the box and sign below.<br>The "NO CHANGES Show unchecked to ref<br>pre-loaded change to<br>TH-14 (Cave Rd). K<br>(VTrans)<br>The "NO CHANGES SIGN.<br>TH-14 (Cave Rd). K<br>(VTrans)<br>Date Filed: 1/19/23<br>se sign ORIGINAL and return it for Transportation signature.                                                                                                                                                                                                                                                                                                                                                                                                                                                                                                                                                                                                                                                                                                                                                                                                                                                                                                                                                                                                                                                                                                                                                                                                          | * Class 4                                                                                                                                  | 0.09                                                                                                                         |                                                                                      |                                                                                                           |                                   | 0.09             | 0.000                                                                                            |
| * Mileage for Class 1 Lane, Class 4, and Legal Trail classifications are NOT included in total.<br>(VTrans) 3/24/2023<br>RT II - INFORMATION AND DESCRIPTION OF CHANGES SHOWN ABOVE.<br>NEW HIGHWAYS: Please attach Selectmen's "Certificate of Completion and Opening".<br>DISCONTINUED: Please attach SIGNED copy of proceedings (minutes of meeting).<br>RECLASSIFIED/REMEASURED: Please attach SIGNED copy of proceedings (minutes of meeting).<br>RECLASSIFIED/REMEASURED: Please attach SIGNED copy of proceedings (minutes of meeting).<br>SOB CL3 TH-14 (Cave Rd) remeasured<br>SCENIC HIGHWAYS: Please attach a copy of order designating/discontinuing Scenic Highways.<br>HERE ARE NO CHANGES IN MILEAGE: Place an X in the box and sign below.<br>The "NO CHANGES IN MILEAGE: Place an X in the box and sign below.<br>The "NO CHANGES IN MILEAGE: Place an X in the box and sign below.<br>The "NO CHANGES IN MILEAGE: Place an X in the box and sign below.<br>The "NO CHANGES IN MILEAGE: Place an X in the box and sign below.<br>The "NO CHANGES IN MILEAGE: Place an X in the box and sign below.<br>The "NO CHANGES IN MILEAGE: Place an X in the box and sign below.<br>The "NO CHANGES IN MILEAGE: Place an X in the box and sign below.<br>The "NO CHANGES IN MILEAGE: Place an X in the box and sign below.<br>The "NO CHANGES IN MILEAGE: Place an X in the box and sign below.<br>The "NO CHANGES IN MILEAGE: Place an X in the box and sign below.<br>The "NO CHANGES IN MILEAGE: Place an X in the box and sign below.<br>The "NO CHANGES IN MILEAGE: Place an X in the box and sign below.<br>The "NO CHANGES IN MILEAGE: Place an X in the box and sign below.<br>The "NO CHANGES IN MILEAGE: Place an X in the box and sign below.<br>The "NO CHANGES IN MILEAGE: Place an X in the box and sign below.<br>The "NO CHANGES IN MILEAGE: Place an X in the box and sign below.<br>The "NO CHANGES IN MILEAGE: Place II (VTrans)<br>The "NO CHANGES IN MILEAGE: Place II (VTrans)<br>The "NO CHANGES IN MILEAGE: Place II (VTrans)<br>MILEAGE II (VTrans)<br>MILEAGE II (VTrans)<br>MILEAGE II (VTrans)<br>MILEAGE II (VTrans)<br>MILEAGE II (VTrans)<br>MILEAGE II (VT | * Legal Trail                                                                                                                              | 0.00                                                                                                                         |                                                                                      |                                                                                                           |                                   | -                |                                                                                                  |
| RT II - INFORMATION AND DESCRIPTION OF CHANGES SHOWN ABOVE.         NEW HIGHWAYS: Please attach Selectmen's "Certificate of Completion and Opening".         DISCONTINUED: Please attach SIGNED copy of proceedings (minutes of meeting).         RECLASSIFIED/REMEASURED: Please attach SIGNED copy of proceedings (minutes of meeting).         .09 CL3 TH-14 (Cave Rd) remeasured         SCENIC HIGHWAYS: Please attach a copy of order designating/discontinuing Scenic Highways.         HERE ARE NO CHANGES IN MILEAGE: Place an X in the box and sign below.         The "NO CHANGES IN MILEAGE: Place an X in the box and sign below.         RT III - SIGNATURES - PLEASE SIGN.         atures of Selectmen/ Aldermen/ Trustees:         (VTrans)         Date Filed: $\frac{1/19/23}{2}$ se sign ORIGINAL and return it for Transportation signature.                                                                                                                                                                                                                                                                                                                                                                                                                                                                                                                                                                                                                                                                                                                                                                                                                                                                                                                                                                                                                                                                                                                                                                                                                                                                                                                                   | * Mileage for Class                                                                                                                        | I Lane Class 4 and Leg                                                                                                       | al Trail classificati                                                                | ions are NOT inclu                                                                                        | ded in tot                        | al               |                                                                                                  |
| HERE ARE NO CHANGES IN MILEAGE: Place an X in the box and sign below. The "NO CHANGES box unchecked to reference of the second s                                                                     | DISCONTINUED:                                                                                                                              | Please attach SIGNE.                                                                                                         | D copy of procee                                                                     | dings (minutes o                                                                                          |                                   | g).              |                                                                                                  |
| THERE ARE NO CHANGES IN MILEAGE: Place an X in the box and sign below.       box unchecked to referre pre-loaded change to pre-loaded change to TH-14 (Cave Rd). K. M.                                                                                                                                                                                                                                                                                                                                                                                                                                                                                                                                                                                                                                                                                                                                                                                                                                                                                                                                                                                                                                                                                                                                                                                                                                                                                                                                                                                                                                                                                                                                                                                                                                                                                                                                                                                                                                                                                                                                                                                         | . DISCONTINUED:<br>. RECLASSIFIED/R                                                                                                        | Please attach SIGNE.<br>REMEASURED: Pleas                                                                                    | D copy of procee                                                                     | dings (minutes o                                                                                          |                                   | g).              | f meeting).                                                                                      |
| atures of Selectmen/Aldermen/Trustees:                                                                                                                                                                                                                                                                                                                                                                                                                                                                                                                                                                                                                                                                                                                                                                                                                                                                                                                                                                                                                                                                                                                                                                                                                                                                                                                                                                                                                                                                                                                                                                                                                                                                                                                                                                                                                                                                                                                                                                                                                                                                                                                                                             | . <i>DISCONTINUED:</i><br>. <i>RECLASSIFIED/R</i><br>).09 CL3 TH-14 (Cave R                                                                | Please attach SIGNE                                                                                                          | D copy of procee                                                                     | dings (minutes o<br>D copy of procee                                                                      | dings (m                          | g).<br>inutes oj | hways.                                                                                           |
| nature of T/C/V Clerk Bender Alseing Date Filed: 1/19/23<br>se sign ORIGINAL and return it for Transportation signature.                                                                                                                                                                                                                                                                                                                                                                                                                                                                                                                                                                                                                                                                                                                                                                                                                                                                                                                                                                                                                                                                                                                                                                                                                                                                                                                                                                                                                                                                                                                                                                                                                                                                                                                                                                                                                                                                                                                                                                                                                                                                           | . DISCONTINUED:<br>. RECLASSIFIED/R<br>).09 CL3 TH-14 (Cave R<br>. SCENIC HIGHWA                                                           | Please attach SIGNE<br>REMEASURED: Pleas<br>d) remeasured                                                                    | D copy of procee<br>se attach SIGNEI                                                 | dings (minutes of<br>D copy of procee<br>gnating/discontin                                                | dings (m<br>nuing Sco             | g).<br>inutes oj | hways.<br>The "NO CHANGES<br>box unchecked to ret                                                |
| se sign ORIGINAL and return it for Transportation signature.                                                                                                                                                                                                                                                                                                                                                                                                                                                                                                                                                                                                                                                                                                                                                                                                                                                                                                                                                                                                                                                                                                                                                                                                                                                                                                                                                                                                                                                                                                                                                                                                                                                                                                                                                                                                                                                                                                                                                                                                                                                                                                                                       | DISCONTINUED:<br>RECLASSIFIED/R<br>0.09 CL3 TH-14 (Cave R<br>SCENIC HIGHWA                                                                 | Please attach SIGNE<br>REMEASURED: Pleas<br>d) remeasured<br>NYS: Please attach a co<br>ANGES IN MILEAGE                     | D copy of procee<br>se attach SIGNEI<br>opy of order desig                           | dings (minutes of<br>D copy of procee<br>gnating/discontin                                                | dings (m<br>nuing Sco             | g).<br>inutes oj | hways.<br>The "NO CHANGES<br>box unchecked to ref<br>pre-loaded change to                        |
| se sign ORIGINAL and return it for Transportation signature.                                                                                                                                                                                                                                                                                                                                                                                                                                                                                                                                                                                                                                                                                                                                                                                                                                                                                                                                                                                                                                                                                                                                                                                                                                                                                                                                                                                                                                                                                                                                                                                                                                                                                                                                                                                                                                                                                                                                                                                                                                                                                                                                       | DISCONTINUED:<br>RECLASSIFIED/R<br>0.09 CL3 TH-14 (Cave R<br>SCENIC HIGHWA<br>THERE ARE NO CH<br>THERE ARE NO CH                           | Please attach SIGNE<br>REMEASURED: Pleas<br>d) remeasured<br>VS: Please attach a co<br>ANGES IN MILEAGE<br>RES - PLEASE SIGN | D copy of procee<br>se attach SIGNEI<br>opy of order desig                           | dings (minutes of<br>D copy of procee<br>gnating/discontin                                                | dings (m<br>nuing Sco             | g).<br>inutes oj | hways.<br>The "NO CHANGES<br>box unchecked to rei<br>pre-loaded change to<br>TH-14 (Cave Rd). K. |
|                                                                                                                                                                                                                                                                                                                                                                                                                                                                                                                                                                                                                                                                                                                                                                                                                                                                                                                                                                                                                                                                                                                                                                                                                                                                                                                                                                                                                                                                                                                                                                                                                                                                                                                                                                                                                                                                                                                                                                                                                                                                                                                                                                                                    | DISCONTINUED:<br>RECLASSIFIED/R<br>0.09 CL3 TH-14 (Cave R<br>SCENIC HIGHWA<br>THERE ARE NO CH<br>THERE ARE NO CH                           | Please attach SIGNE<br>REMEASURED: Pleas<br>d) remeasured<br>VS: Please attach a co<br>ANGES IN MILEAGE<br>RES - PLEASE SIGN | D copy of procee<br>se attach SIGNEI<br>opy of order desig                           | dings (minutes of<br>D copy of procee<br>gnating/discontin                                                | dings (m<br>nuing Sco             | g).<br>inutes oj | hways.<br>The "NO CHANGES<br>box unchecked to rei<br>pre-loaded change to<br>TH-14 (Cave Rd). K. |
|                                                                                                                                                                                                                                                                                                                                                                                                                                                                                                                                                                                                                                                                                                                                                                                                                                                                                                                                                                                                                                                                                                                                                                                                                                                                                                                                                                                                                                                                                                                                                                                                                                                                                                                                                                                                                                                                                                                                                                                                                                                                                                                                                                                                    | DISCONTINUED:<br>RECLASSIFIED/R<br>0.09 CL3 TH-14 (Cave R<br>SCENIC HIGHWA<br>THERE ARE NO CH<br>RT III - SIGNATUA<br>atures of Selectmen/ | Please attach SIGNE<br>REMEASURED: Pleas<br>d) remeasured<br>AVGES IN MILEAGE<br>RES - PLEASE SIGN<br>Aldermen/Trustees:     | D copy of procee<br>se attach SIGNES<br>opy of order design<br>: Place an X in<br>N. | dings (minutes of<br>D copy of procee<br>gnating/discontin<br>the box and sign<br>the box and sign<br>Dat | dings (m<br>nuing Sco<br>n below. | g).<br>inutes oj | hways.<br>The "NO CHANGES<br>box unchecked to rei<br>pre-loaded change to<br>TH-14 (Cave Rd). K. |