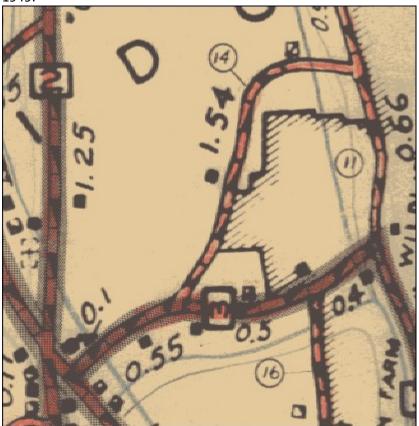

TH-14 as shown on the Current Town Highway Map (2015):

The following map excerpts are shown in order of increasing year:

1949:

1967:

1973 Inventory:

6

1962 Imagery showing original alignment of TH-14:

Kerry Alley | GIS Professional III Vermont Agency of Transportation 219 North Main Street | Barre, VT 05641 - Physical Address 2178 Airport Rd, Unit B | Berlin, VT 05641 - Mailing Address 802-917-2621 (cell) | <u>Kerry.Alley@vermont.gov</u> <u>http://vtrans.vermont.gov/planning/maps</u> (NOTE: new phone number and address)