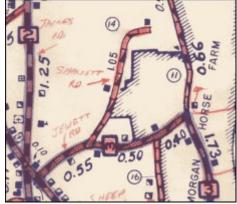

# 1949:

1973 Inventory:

1986 (last map that looks like this):

1962 Imagery

Kerry Alley | GIS Professional III Vermont Agency of Transportation 219 North Main Street | Barre, VT 05641 - Physical Address 2178 Airport Rd, Unit B | Berlin, VT 05641 - Mailing Address 802-917-2621 (cell) | <u>Kerry.Alley@vermont.gov</u> <u>http://vtrans.vermont.gov/planning/maps</u> (NOTE: new phone number and address)

TH-14 as shown on the Current Town Highway Map (2015):

The following map excerpts are shown in order of increasing year:

1949:

1967:

1973 Inventory:

6

1962 Imagery showing original alignment of TH-14:

Kerry Alley | GIS Professional III Vermont Agency of Transportation 219 North Main Street | Barre, VT 05641 - Physical Address 2178 Airport Rd, Unit B | Berlin, VT 05641 - Mailing Address 802-917-2621 (cell) | <u>Kerry.Alley@vermont.gov</u> <u>http://vtrans.vermont.gov/planning/maps</u> (NOTE: new phone number and address)