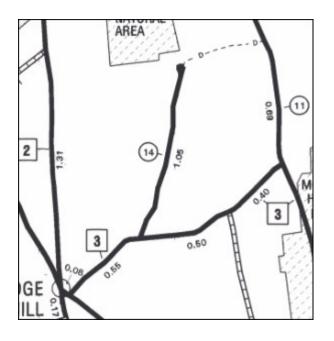

For Kerry's Inbox:

Current map is obviously not correct, though needs further investigation. Remeasurement also likely, and possibly reclassification (if not already done).

1986 (last map that looks like this):

1973 Inventory:

1956:

Kerry Alley | GIS Professional III Vermont Agency of Transportation 219 North Main Street | Barre, VT 05641 - Physical Address 2178 Airport Rd, Unit B | Berlin, VT 05641 - Mailing Address 802-917-2621 (cell) | <u>Kerry.Alley@vermont.gov</u> <u>http://vtrans.vermont.gov/planning/maps</u> (NOTE: new phone number and address)

# 1949:

1973 Inventory:

1986 (last map that looks like this):

1962 Imagery

Kerry Alley | GIS Professional III Vermont Agency of Transportation 219 North Main Street | Barre, VT 05641 - Physical Address 2178 Airport Rd, Unit B | Berlin, VT 05641 - Mailing Address 802-917-2621 (cell) | <u>Kerry.Alley@vermont.gov</u> <u>http://vtrans.vermont.gov/planning/maps</u> (NOTE: new phone number and address)

TH-14 as shown on the Current Town Highway Map (2015):

The following map excerpts are shown in order of increasing year:

1949:

1967:

1973 Inventory:

6

1962 Imagery showing original alignment of TH-14:

Kerry Alley | GIS Professional III Vermont Agency of Transportation 219 North Main Street | Barre, VT 05641 - Physical Address 2178 Airport Rd, Unit B | Berlin, VT 05641 - Mailing Address 802-917-2621 (cell) | <u>Kerry.Alley@vermont.gov</u> <u>http://vtrans.vermont.gov/planning/maps</u> (NOTE: new phone number and address)