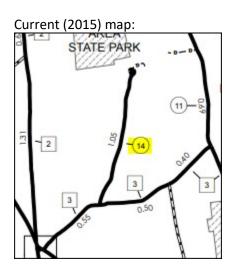

Good afternoon Brenda,

Thanks for taking the time to discuss the alignment of TH-14 (Cave Rd) with me earlier today! While updating the surfacetype data for Cave Rd, I compared the most recent map (see the 2015 Town Highway Map excerpt below) with older maps (also pasted below) and noticed that there was a curious evolution of how TH-14 has been mapped considering that there has only been one "official" mileage change carried out by the Selectboard that we are aware of. That change is documented on the 1963 Mileage Certificate, but the discontinuance may have legally occurred in 1969 (see attached documents).

Current (2015) map:

DocuSign Envelope ID: B8D349E6-7D55-4E24-88F5-DC5E7100870B

The following images show how TH-14 evolved on the Town Highway Map, and I've added comments to some of them:

TH-14 as shown on the Current Town Highway Map (2015):

The following map excerpts are shown in order of increasing year:

1949:

1967:

1973 Inventory:

6

1962 Imagery showing original alignment of TH-14:

Kerry Alley | GIS Professional III Vermont Agency of Transportation 219 North Main Street | Barre, VT 05641 - Physical Address 2178 Airport Rd, Unit B | Berlin, VT 05641 - Mailing Address 802-917-2621 (cell) | <u>Kerry.Alley@vermont.gov</u> <u>http://vtrans.vermont.gov/planning/maps</u> (NOTE: new phone number and address)