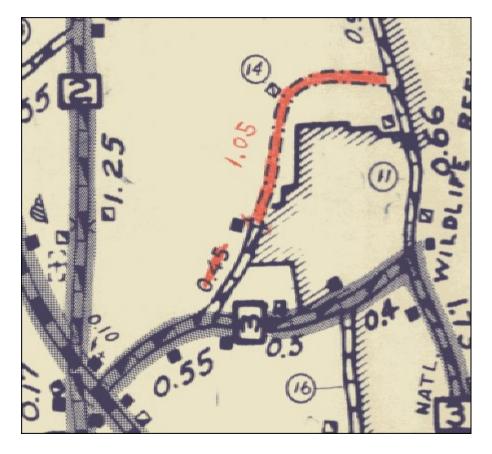

Thank you very much for your assistance in making the Town Highway Maps as accurate as possible,

Kerry

I recently noticed that Town Highway Maps have "evolved" over the years in how they represent TH-14 (Cave Rd), but there has only been one legal change to its right-of-way that we (in VTrans Mapping) are aware of. There is a partial discontinuance documented on the 1963 Mileage Certificate, and we have documentation for a discontinuance that legally occurred in 1969 (see attached documents: **Weybridge\_Cert\_1963.pdf** and **Weybridge\_TH14\_1969\_PartialDisc.pdf**). There also seems to have been some confusion within VTrans about where TH-14 ended after the discontinuance (see the various map excerpts below), and whether the official measure of 1.05 miles corresponds to the same location that is described in the discontinuance. The extent of maintenance along TH-14 also may have changed a few times before the discontinuance occurred.

I'm therefore reaching out to the Town of Weybridge in order to get some clarification about the alignment of TH-14, particularly whether it includes the entire loop at the end of Cave Rd (including Lafontaine Ln), only the portion of the loop that follows the original TH-14 layout (coinciding with the paved portion visible in the Street View image below), or possibly another alignment such as that indicated in the Weybridge tax map data (see **Weybridge\_TH14\_Questions\_Map4.pdf**).

The end of pavement along TH-14 (past the mailboxes, indicated with the red line in the second image, also see attached map **Weybridge\_TH14\_Questions\_Map3.pdf**)

The most important questions:

- Does the blue segment on the attached maps (Weybridge\_TH14\_Questions\_Map1.pdf and Weybridge\_TH14\_Questions\_Map2.pdf) match the description in the 1969 discontinuance document? At the very least I am confident that it should be a single discontinued segment. Could someone also specifically confirm that the discontinued segment begins where the paved road ends, or provide me with a description of where it does end?
- 2. Was any portion of the loop at the end of Cave Rd (that wasn't part of the original TH-14) ever formally dedicated to the Town and accepted or laid out as a Town Highway? If so, could we have copies of any deeds and actions taken by the Selectboard?
- 3. Where does Cave Rd end and Lafountain Ln begin (independent of whether those sections are public or private)? Does Cave Rd end where the pavement ends, or does it continue to wrap around intersecting LaFountain Ln, or does LaFountain Ln wrap around and intersect Cave Rd? Is any part of Cave Rd still private?