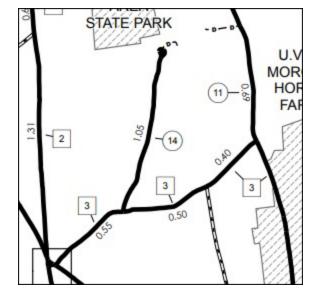

I'm therefore reaching out to the Town of Weybridge in order to get some clarification about the alignment of TH-14, particularly whether it includes the entire loop at the end of Cave Rd (including Lafontaine Ln), only the portion of the loop that follows the original TH-14 layout (coinciding with the paved portion visible in the Street View image below), or possibly another alignment such as that indicated in the Weybridge tax map data (see **Weybridge\_TH14\_Questions\_Map4.pdf**).

The end of pavement along TH-14 (past the mailboxes, indicated with the red line in the second image, also see attached map **Weybridge\_TH14\_Questions\_Map3.pdf**)

The most important questions:

- Does the blue segment on the attached maps (Weybridge\_TH14\_Questions\_Map1.pdf and Weybridge\_TH14\_Questions\_Map2.pdf) match the description in the 1969 discontinuance document? At the very least I am confident that it should be a single discontinued segment. Could someone also specifically confirm that the discontinued segment begins where the paved road ends, or provide me with a description of where it does end?
- 2. Was any portion of the loop at the end of Cave Rd (that wasn't part of the original TH-14) ever formally dedicated to the Town and accepted or laid out as a Town Highway? If so, could we have copies of any deeds and actions taken by the Selectboard?
- 3. Where does Cave Rd end and Lafountain Ln begin (independent of whether those sections are public or private)? Does Cave Rd end where the pavement ends, or does it continue to wrap around intersecting LaFountain Ln, or does LaFountain Ln wrap around and intersect Cave Rd? Is any part of Cave Rd still private?

#### TH-14 Alignment Questions WEYBRIDGE (CTUA:0122-0) (CERTCODE:0122-0)

Mapping Section (CE Division of Policy and Planning Vermont Agency of Transportation -- August 6, 2021