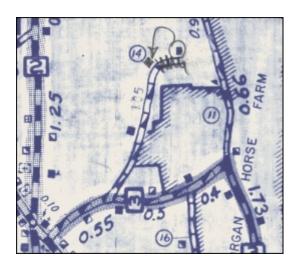

# 1949:

1973 Inventory:

1986 (last map that looks like this):

1962 Imagery

Kerry Alley | GIS Professional III Vermont Agency of Transportation 219 North Main Street | Barre, VT 05641 - Physical Address 2178 Airport Rd, Unit B | Berlin, VT 05641 - Mailing Address 802-917-2621 (cell) | <u>Kerry.Alley@vermont.gov</u> <u>http://vtrans.vermont.gov/planning/maps</u> (NOTE: new phone number and address)

TH-14 as shown on the Current Town Highway Map (2015):

The following map excerpts are shown in order of increasing year:

1949:

1967:

1973 Inventory:

6

1962 Imagery showing original alignment of TH-14:

Kerry Alley | GIS Professional III Vermont Agency of Transportation 219 North Main Street | Barre, VT 05641 - Physical Address 2178 Airport Rd, Unit B | Berlin, VT 05641 - Mailing Address 802-917-2621 (cell) | <u>Kerry.Alley@vermont.gov</u> <u>http://vtrans.vermont.gov/planning/maps</u> (NOTE: new phone number and address)