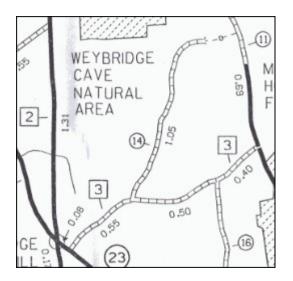

Current (2015) map:

DocuSign Envelope ID: B8D349E6-7D55-4E24-88F5-DC5E7100870B

The following images show how TH-14 evolved on the Town Highway Map, and I've added comments to some of them:

TH-14 as shown on the Current Town Highway Map (2015):

The following map excerpts are shown in order of increasing year:

1949:

1967:

1973 Inventory:

6

1962 Imagery showing original alignment of TH-14:

Kerry Alley | GIS Professional III Vermont Agency of Transportation 219 North Main Street | Barre, VT 05641 - Physical Address 2178 Airport Rd, Unit B | Berlin, VT 05641 - Mailing Address 802-917-2621 (cell) | <u>Kerry.Alley@vermont.gov</u> <u>http://vtrans.vermont.gov/planning/maps</u> (NOTE: new phone number and address)