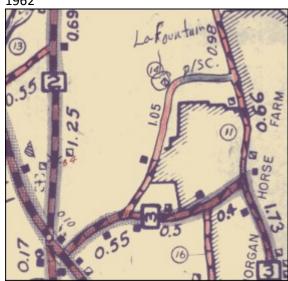

For Kerry's Inbox:

Current map is obviously not correct, though needs further investigation. Remeasurement also likely, and possibly reclassification (if not already done).

1986 (last map that looks like this):

1973 Inventory:

1956:

Kerry Alley | GIS Professional III Vermont Agency of Transportation 219 North Main Street | Barre, VT 05641 - Physical Address 2178 Airport Rd, Unit B | Berlin, VT 05641 - Mailing Address 802-917-2621 (cell) | <u>Kerry.Alley@vermont.gov</u> <u>http://vtrans.vermont.gov/planning/maps</u> (NOTE: new phone number and address)