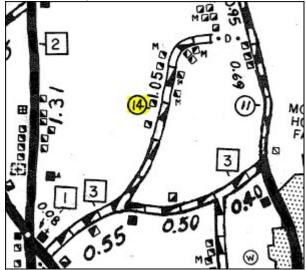

# 1949:

1973 Inventory:

1986 (last map that looks like this):

1962 Imagery

Kerry Alley | GIS Professional III Vermont Agency of Transportation 219 North Main Street | Barre, VT 05641 - Physical Address 2178 Airport Rd, Unit B | Berlin, VT 05641 - Mailing Address 802-917-2621 (cell) | <u>Kerry.Alley@vermont.gov</u> <u>http://vtrans.vermont.gov/planning/maps</u> (NOTE: new phone number and address)

TH-14 as shown on the Current Town Highway Map (2015):

The following map excerpts are shown in order of increasing year:

1949:

1967:

1973 Inventory:

6

1962 Imagery showing original alignment of TH-14:

Kerry Alley | GIS Professional III Vermont Agency of Transportation 219 North Main Street | Barre, VT 05641 - Physical Address 2178 Airport Rd, Unit B | Berlin, VT 05641 - Mailing Address 802-917-2621 (cell) | <u>Kerry.Alley@vermont.gov</u> <u>http://vtrans.vermont.gov/planning/maps</u> (NOTE: new phone number and address)