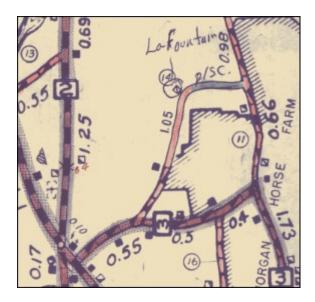

TH-14 as shown on the Current Town Highway Map (2015):

The following map excerpts are shown in order of increasing year:

1949:

1967:

1973 Inventory:

6

1962 Imagery showing original alignment of TH-14:

Kerry Alley | GIS Professional III Vermont Agency of Transportation 219 North Main Street | Barre, VT 05641 - Physical Address 2178 Airport Rd, Unit B | Berlin, VT 05641 - Mailing Address 802-917-2621 (cell) | <u>Kerry.Alley@vermont.gov</u> <u>http://vtrans.vermont.gov/planning/maps</u> (NOTE: new phone number and address)