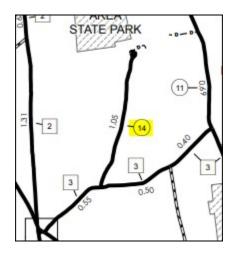

TH-14 as shown on the Current Town Highway Map (2015):

The following map excerpts are shown in order of increasing year:

1949:

1967:

1973 Inventory:

6

1962 Imagery showing original alignment of TH-14:

Kerry Alley | GIS Professional III Vermont Agency of Transportation 219 North Main Street | Barre, VT 05641 - Physical Address 2178 Airport Rd, Unit B | Berlin, VT 05641 - Mailing Address 802-917-2621 (cell) | <u>Kerry.Alley@vermont.gov</u> <u>http://vtrans.vermont.gov/planning/maps</u> (NOTE: new phone number and address)