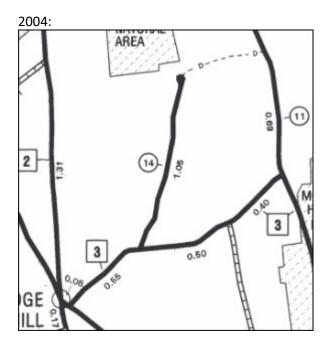

Current (2015) map:

DocuSign Envelope ID: B8D349E6-7D55-4E24-88F5-DC5E7100870B

The following images show how TH-14 evolved on the Town Highway Map, and I've added comments to some of them:

TH-14 as shown on the Current Town Highway Map (2015):

The following map excerpts are shown in order of increasing year:

1949:

1967:

1973 Inventory:

6

1962 Imagery showing original alignment of TH-14:

Kerry Alley | GIS Professional III Vermont Agency of Transportation 219 North Main Street | Barre, VT 05641 - Physical Address 2178 Airport Rd, Unit B | Berlin, VT 05641 - Mailing Address 802-917-2621 (cell) | <u>Kerry.Alley@vermont.gov</u> <u>http://vtrans.vermont.gov/planning/maps</u> (NOTE: new phone number and address)