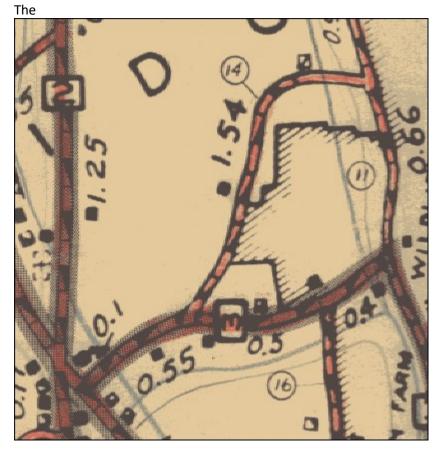

For Kerry's Inbox:

Current map is obviously not correct, though needs further investigation. Remeasurement also likely, and possibly reclassification (if not already done).

1986 (last map that looks like this):

1973 Inventory:

1956:

Kerry Alley | GIS Professional III Vermont Agency of Transportation 219 North Main Street | Barre, VT 05641 - Physical Address 2178 Airport Rd, Unit B | Berlin, VT 05641 - Mailing Address 802-917-2621 (cell) | <u>Kerry.Alley@vermont.gov</u> <u>http://vtrans.vermont.gov/planning/maps</u> (NOTE: new phone number and address)

# 1949:

1973 Inventory:

1986 (last map that looks like this):

1962 Imagery

Kerry Alley | GIS Professional III Vermont Agency of Transportation 219 North Main Street | Barre, VT 05641 - Physical Address 2178 Airport Rd, Unit B | Berlin, VT 05641 - Mailing Address 802-917-2621 (cell) | <u>Kerry.Alley@vermont.gov</u> <u>http://vtrans.vermont.gov/planning/maps</u> (NOTE: new phone number and address)