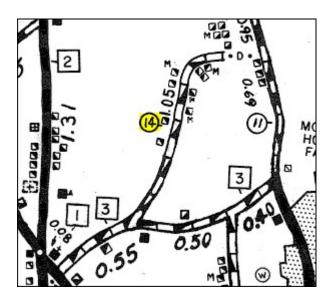

Good afternoon Brenda,

Thanks for taking the time to discuss the alignment of TH-14 (Cave Rd) with me earlier today! While updating the surfacetype data for Cave Rd, I compared the most recent map (see the 2015 Town Highway Map excerpt below) with older maps (also pasted below) and noticed that there was a curious evolution of how TH-14 has been mapped considering that there has only been one "official" mileage change carried out by the Selectboard that we are aware of. That change is documented on the 1963 Mileage Certificate, but the discontinuance may have legally occurred in 1969 (see attached documents).

TH-14 as shown on the Current Town Highway Map (2015):

The following map excerpts are shown in order of increasing year:

1949:

1967:

1973 Inventory:

6

1962 Imagery showing original alignment of TH-14:

Kerry Alley | GIS Professional III Vermont Agency of Transportation 219 North Main Street | Barre, VT 05641 - Physical Address 2178 Airport Rd, Unit B | Berlin, VT 05641 - Mailing Address 802-917-2621 (cell) | <u>Kerry.Alley@vermont.gov</u> <u>http://vtrans.vermont.gov/planning/maps</u> (NOTE: new phone number and address)