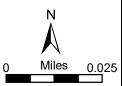

The end of pavement along TH-14 (past the mailboxes, indicated with the red line in the second image, also see attached map **Weybridge\_TH14\_Questions\_Map3.pdf**)

The most important questions:

- Does the blue segment on the attached maps (Weybridge\_TH14\_Questions\_Map1.pdf and Weybridge\_TH14\_Questions\_Map2.pdf) match the description in the 1969 discontinuance document? At the very least I am confident that it should be a single discontinued segment. Could someone also specifically confirm that the discontinued segment begins where the paved road ends, or provide me with a description of where it does end?
- 2. Was any portion of the loop at the end of Cave Rd (that wasn't part of the original TH-14) ever formally dedicated to the Town and accepted or laid out as a Town Highway? If so, could we have copies of any deeds and actions taken by the Selectboard?
- 3. Where does Cave Rd end and Lafountain Ln begin (independent of whether those sections are public or private)? Does Cave Rd end where the pavement ends, or does it continue to wrap around intersecting LaFountain Ln, or does LaFountain Ln wrap around and intersect Cave Rd? Is any part of Cave Rd still private?