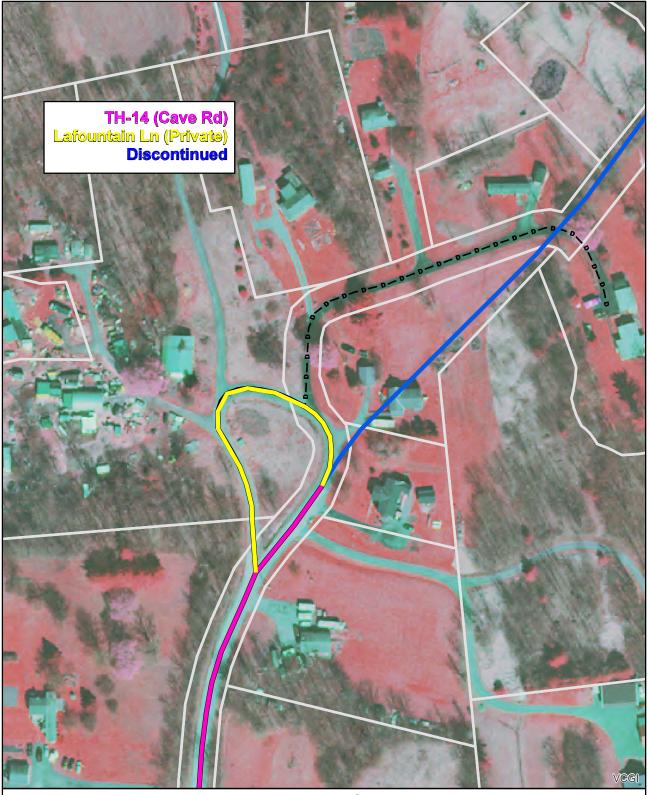

I'm therefore reaching out to the Town of Weybridge in order to get some clarification about the alignment of TH-14, particularly whether it includes the entire loop at the end of Cave Rd (including Lafontaine Ln), only the portion of the loop that follows the original TH-14 layout (coinciding with the paved portion visible in the Street View image below), or possibly another alignment such as that indicated in the Weybridge tax map data (see **Weybridge\_TH14\_Questions\_Map4.pdf**).

The end of pavement along TH-14 (past the mailboxes, indicated with the red line in the second image, also see attached map **Weybridge\_TH14\_Questions\_Map3.pdf**)

The most important questions:

- Does the blue segment on the attached maps (Weybridge\_TH14\_Questions\_Map1.pdf and Weybridge\_TH14\_Questions\_Map2.pdf) match the description in the 1969 discontinuance document? At the very least I am confident that it should be a single discontinued segment. Could someone also specifically confirm that the discontinued segment begins where the paved road ends, or provide me with a description of where it does end?
- 2. Was any portion of the loop at the end of Cave Rd (that wasn't part of the original TH-14) ever formally dedicated to the Town and accepted or laid out as a Town Highway? If so, could we have copies of any deeds and actions taken by the Selectboard?
- 3. Where does Cave Rd end and Lafountain Ln begin (independent of whether those sections are public or private)? Does Cave Rd end where the pavement ends, or does it continue to wrap around intersecting LaFountain Ln, or does LaFountain Ln wrap around and intersect Cave Rd? Is any part of Cave Rd still private?