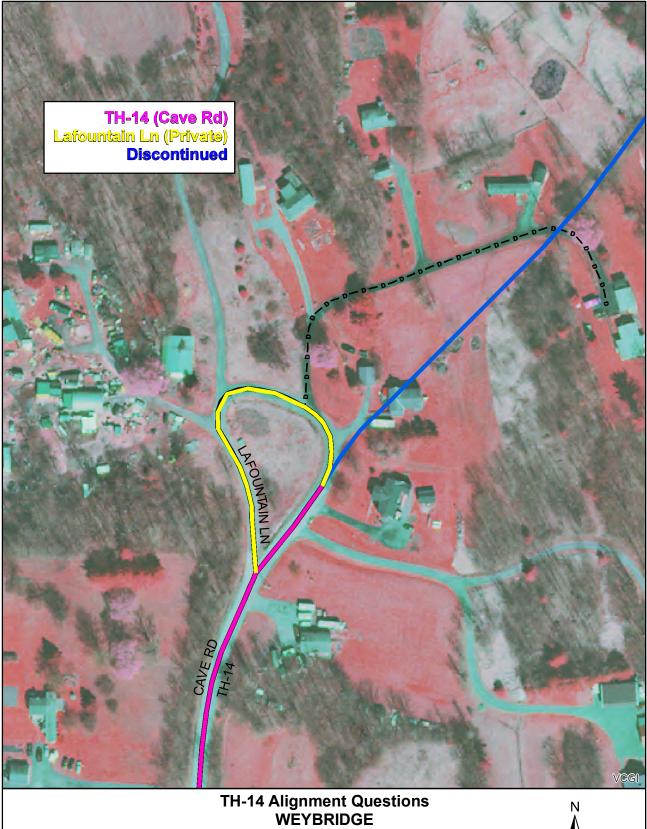

I'm therefore reaching out to the Town of Weybridge in order to get some clarification about the alignment of TH-14, particularly whether it includes the entire loop at the end of Cave Rd (including Lafontaine Ln), only the portion of the loop that follows the original TH-14 layout (coinciding with the paved portion visible in the Street View image below), or possibly another alignment such as that indicated in the Weybridge tax map data (see **Weybridge\_TH14\_Questions\_Map4.pdf**).

The end of pavement along TH-14 (past the mailboxes, indicated with the red line in the second image, also see attached map **Weybridge\_TH14\_Questions\_Map3.pdf**)

The most important questions:

- Does the blue segment on the attached maps (Weybridge\_TH14\_Questions\_Map1.pdf and Weybridge\_TH14\_Questions\_Map2.pdf) match the description in the 1969 discontinuance document? At the very least I am confident that it should be a single discontinued segment. Could someone also specifically confirm that the discontinued segment begins where the paved road ends, or provide me with a description of where it does end?
- 2. Was any portion of the loop at the end of Cave Rd (that wasn't part of the original TH-14) ever formally dedicated to the Town and accepted or laid out as a Town Highway? If so, could we have copies of any deeds and actions taken by the Selectboard?
- 3. Where does Cave Rd end and Lafountain Ln begin (independent of whether those sections are public or private)? Does Cave Rd end where the pavement ends, or does it continue to wrap around intersecting LaFountain Ln, or does LaFountain Ln wrap around and intersect Cave Rd? Is any part of Cave Rd still private?

TH-14 as shown on the Current and Archived Town Highway Maps (full maps available here: <a href="https://vtrans.vermont.gov/planning/maps/town-maps">https://vtrans.vermont.gov/planning/maps/town-maps</a>)