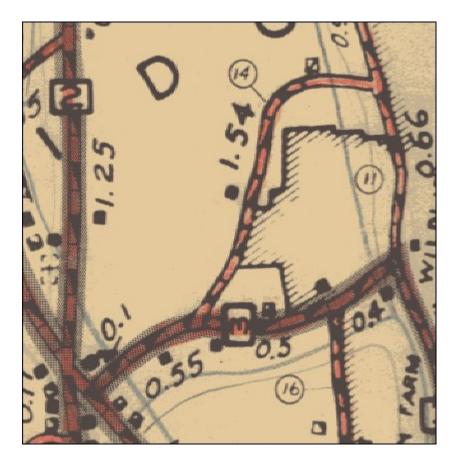

Thank you very much for your assistance in making the Town Highway Maps as accurate as possible,

Kerry

I recently noticed that Town Highway Maps have "evolved" over the years in how they represent TH-14 (Cave Rd), but there has only been one legal change to its right-of-way that we (in VTrans Mapping) are aware of. There is a partial discontinuance documented on the 1963 Mileage Certificate, and we have documentation for a discontinuance that legally occurred in 1969 (see attached documents: **Weybridge\_Cert\_1963.pdf** and **Weybridge\_TH14\_1969\_PartialDisc.pdf**). There also seems to have been some confusion within VTrans about where TH-14 ended after the discontinuance (see the various map excerpts below), and whether the official measure of 1.05 miles corresponds to the same location that is described in the discontinuance. The extent of maintenance along TH-14 also may have changed a few times before the discontinuance occurred.

TH-14 as shown on the Current Town Highway Map (2015):

The following map excerpts are shown in order of increasing year:

1949:

1967:

1973 Inventory:

6

1962 Imagery showing original alignment of TH-14:

Kerry Alley | GIS Professional III Vermont Agency of Transportation 219 North Main Street | Barre, VT 05641 - Physical Address 2178 Airport Rd, Unit B | Berlin, VT 05641 - Mailing Address 802-917-2621 (cell) | <u>Kerry.Alley@vermont.gov</u> <u>http://vtrans.vermont.gov/planning/maps</u> (NOTE: new phone number and address)