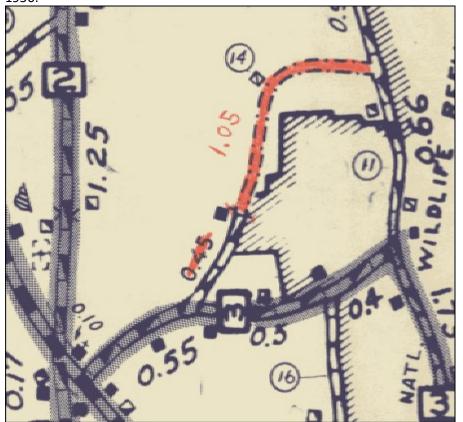

Thank you very much for your assistance in making the Town Highway Maps as accurate as possible,

Kerry

I recently noticed that Town Highway Maps have "evolved" over the years in how they represent TH-14 (Cave Rd), but there has only been one legal change to its right-of-way that we (in VTrans Mapping) are aware of. There is a partial discontinuance documented on the 1963 Mileage Certificate, and we have documentation for a discontinuance that legally occurred in 1969 (see attached documents: **Weybridge\_Cert\_1963.pdf** and **Weybridge\_TH14\_1969\_PartialDisc.pdf**). There also seems to have been some confusion within VTrans about where TH-14 ended after the discontinuance (see the various map excerpts below), and whether the official measure of 1.05 miles corresponds to the same location that is described in the discontinuance. The extent of maintenance along TH-14 also may have changed a few times before the discontinuance occurred.

TH-14 as shown on the Current Town Highway Map (2015):

The following map excerpts are shown in order of increasing year:

1949:

1967:

1973 Inventory:

6

1962 Imagery showing original alignment of TH-14:

Kerry Alley | GIS Professional III Vermont Agency of Transportation 219 North Main Street | Barre, VT 05641 - Physical Address 2178 Airport Rd, Unit B | Berlin, VT 05641 - Mailing Address 802-917-2621 (cell) | <u>Kerry.Alley@vermont.gov</u> <u>http://vtrans.vermont.gov/planning/maps</u> (NOTE: new phone number and address)