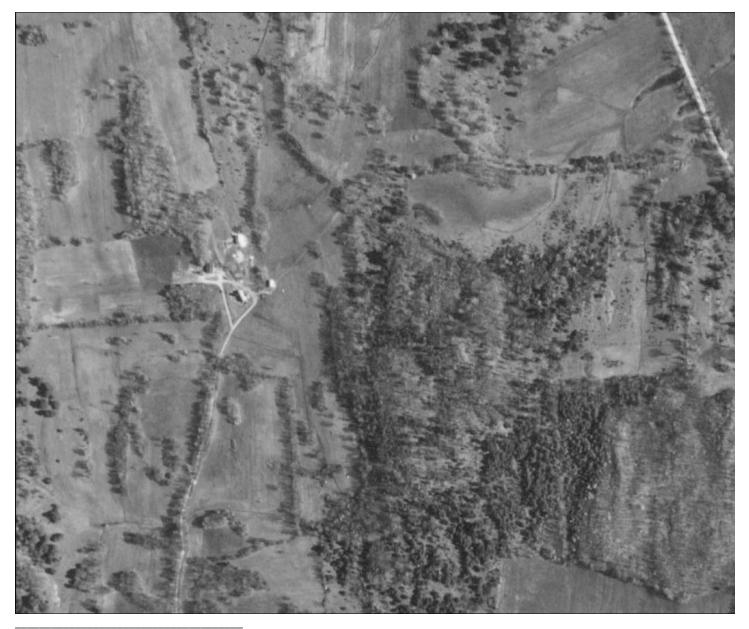

### Another Image...1962 imagery:

From: Alley, Kerry Sent: Wednesday, August 4, 2021 12:01 PM To: Alley, Kerry <Kerry.Alley@vermont.gov> **Cc:** Trunzo, Michael <Michael.Trunzo@vermont.gov> **Subject:** Weybridge CL3 TH-14 alignment issue, etc.

# 1949:

1973 Inventory:

1986 (last map that looks like this):

1962 Imagery

Kerry Alley | GIS Professional III Vermont Agency of Transportation 219 North Main Street | Barre, VT 05641 - Physical Address 2178 Airport Rd, Unit B | Berlin, VT 05641 - Mailing Address 802-917-2621 (cell) | <u>Kerry.Alley@vermont.gov</u> <u>http://vtrans.vermont.gov/planning/maps</u> (NOTE: new phone number and address)

TH-14 as shown on the Current Town Highway Map (2015):

The following map excerpts are shown in order of increasing year:

1949:

1967:

1973 Inventory:

6

1962 Imagery showing original alignment of TH-14:

Kerry Alley | GIS Professional III Vermont Agency of Transportation 219 North Main Street | Barre, VT 05641 - Physical Address 2178 Airport Rd, Unit B | Berlin, VT 05641 - Mailing Address 802-917-2621 (cell) | <u>Kerry.Alley@vermont.gov</u> <u>http://vtrans.vermont.gov/planning/maps</u> (NOTE: new phone number and address)