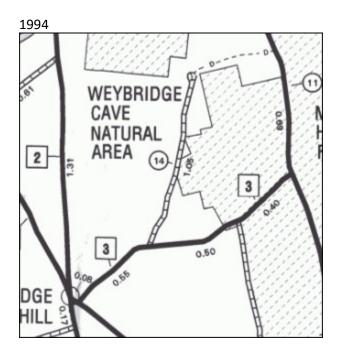

For Kerry's Inbox:

Current map is obviously not correct, though needs further investigation. Remeasurement also likely, and possibly reclassification (if not already done).

1986 (last map that looks like this):

1973 Inventory:

1956:

Kerry Alley | GIS Professional III Vermont Agency of Transportation 219 North Main Street | Barre, VT 05641 - Physical Address 2178 Airport Rd, Unit B | Berlin, VT 05641 - Mailing Address 802-917-2621 (cell) | <u>Kerry.Alley@vermont.gov</u> <u>http://vtrans.vermont.gov/planning/maps</u> (NOTE: new phone number and address)

# 1949:

1973 Inventory:

1986 (last map that looks like this):

1962 Imagery

Kerry Alley | GIS Professional III Vermont Agency of Transportation 219 North Main Street | Barre, VT 05641 - Physical Address 2178 Airport Rd, Unit B | Berlin, VT 05641 - Mailing Address 802-917-2621 (cell) | <u>Kerry.Alley@vermont.gov</u> <u>http://vtrans.vermont.gov/planning/maps</u> (NOTE: new phone number and address)

TH-14 as shown on the Current Town Highway Map (2015):

The following map excerpts are shown in order of increasing year:

1949:

1967:

1973 Inventory:

6

1962 Imagery showing original alignment of TH-14:

Kerry Alley | GIS Professional III Vermont Agency of Transportation 219 North Main Street | Barre, VT 05641 - Physical Address 2178 Airport Rd, Unit B | Berlin, VT 05641 - Mailing Address 802-917-2621 (cell) | <u>Kerry.Alley@vermont.gov</u> <u>http://vtrans.vermont.gov/planning/maps</u> (NOTE: new phone number and address)