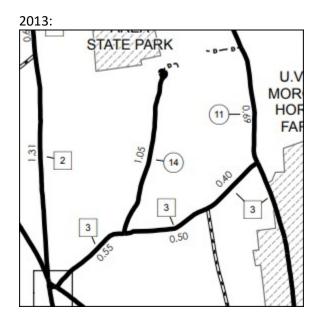

Good afternoon Brenda,

Thanks for taking the time to discuss the alignment of TH-14 (Cave Rd) with me earlier today! While updating the surfacetype data for Cave Rd, I compared the most recent map (see the 2015 Town Highway Map excerpt below) with older maps (also pasted below) and noticed that there was a curious evolution of how TH-14 has been mapped considering that there has only been one "official" mileage change carried out by the Selectboard that we are aware of. That change is documented on the 1963 Mileage Certificate, but the discontinuance may have legally occurred in 1969 (see attached documents).

Current (2015) map:

DocuSign Envelope ID: B8D349E6-7D55-4E24-88F5-DC5E7100870B

The following images show how TH-14 evolved on the Town Highway Map, and I've added comments to some of them:

TH-14 as shown on the Current Town Highway Map (2015):

The following map excerpts are shown in order of increasing year:

1949:

1967:

1973 Inventory:

6

1962 Imagery showing original alignment of TH-14:

Kerry Alley | GIS Professional III Vermont Agency of Transportation 219 North Main Street | Barre, VT 05641 - Physical Address 2178 Airport Rd, Unit B | Berlin, VT 05641 - Mailing Address 802-917-2621 (cell) | <u>Kerry.Alley@vermont.gov</u> <u>http://vtrans.vermont.gov/planning/maps</u> (NOTE: new phone number and address)