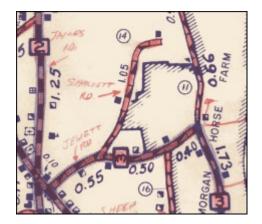

For Kerry's Inbox:

Current map is obviously not correct, though needs further investigation. Remeasurement also likely, and possibly reclassification (if not already done).

1986 (last map that looks like this):

1973 Inventory:

1956:

Kerry Alley | GIS Professional III Vermont Agency of Transportation 219 North Main Street | Barre, VT 05641 - Physical Address 2178 Airport Rd, Unit B | Berlin, VT 05641 - Mailing Address 802-917-2621 (cell) | <u>Kerry.Alley@vermont.gov</u> <u>http://vtrans.vermont.gov/planning/maps</u> (NOTE: new phone number and address)