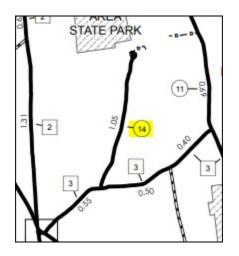

I'm therefore reaching out to the Town of Weybridge in order to get some clarification about the alignment of TH-14, particularly whether it includes the entire loop at the end of Cave Rd (including Lafontaine Ln), only the portion of the loop that follows the original TH-14 layout (coinciding with the paved portion visible in the Street View image below), or possibly another alignment such as that indicated in the Weybridge tax map data (see **Weybridge\_TH14\_Questions\_Map4.pdf**).

The end of pavement along TH-14 (past the mailboxes, indicated with the red line in the second image, also see attached map **Weybridge\_TH14\_Questions\_Map3.pdf**)

The most important questions:

- Does the blue segment on the attached maps (Weybridge\_TH14\_Questions\_Map1.pdf and Weybridge\_TH14\_Questions\_Map2.pdf) match the description in the 1969 discontinuance document? At the very least I am confident that it should be a single discontinued segment. Could someone also specifically confirm that the discontinued segment begins where the paved road ends, or provide me with a description of where it does end?
- 2. Was any portion of the loop at the end of Cave Rd (that wasn't part of the original TH-14) ever formally dedicated to the Town and accepted or laid out as a Town Highway? If so, could we have copies of any deeds and actions taken by the Selectboard?
- 3. Where does Cave Rd end and Lafountain Ln begin (independent of whether those sections are public or private)? Does Cave Rd end where the pavement ends, or does it continue to wrap around intersecting LaFountain Ln, or does LaFountain Ln wrap around and intersect Cave Rd? Is any part of Cave Rd still private?