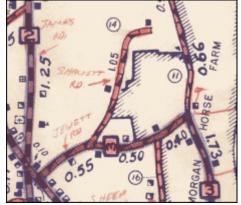

Thank you very much for your assistance in making the Town Highway Maps as accurate as possible,

Kerry

I recently noticed that Town Highway Maps have "evolved" over the years in how they represent TH-14 (Cave Rd), but there has only been one legal change to its right-of-way that we (in VTrans Mapping) are aware of. There is a partial discontinuance documented on the 1963 Mileage Certificate, and we have documentation for a discontinuance that legally occurred in 1969 (see attached documents: **Weybridge\_Cert\_1963.pdf** and **Weybridge\_TH14\_1969\_PartialDisc.pdf**). There also seems to have been some confusion within VTrans about where TH-14 ended after the discontinuance (see the various map excerpts below), and whether the official measure of 1.05 miles corresponds to the same location that is described in the discontinuance. The extent of maintenance along TH-14 also may have changed a few times before the discontinuance occurred.

I'm therefore reaching out to the Town of Weybridge in order to get some clarification about the alignment of TH-14, particularly whether it includes the entire loop at the end of Cave Rd (including Lafontaine Ln), only the portion of the loop that follows the original TH-14 layout (coinciding with the paved portion visible in the Street View image below), or possibly another alignment such as that indicated in the Weybridge tax map data (see **Weybridge\_TH14\_Questions\_Map4.pdf**).

The end of pavement along TH-14 (past the mailboxes, indicated with the red line in the second image, also see attached map **Weybridge\_TH14\_Questions\_Map3.pdf**)

The most important questions:

- Does the blue segment on the attached maps (Weybridge\_TH14\_Questions\_Map1.pdf and Weybridge\_TH14\_Questions\_Map2.pdf) match the description in the 1969 discontinuance document? At the very least I am confident that it should be a single discontinued segment. Could someone also specifically confirm that the discontinued segment begins where the paved road ends, or provide me with a description of where it does end?
- 2. Was any portion of the loop at the end of Cave Rd (that wasn't part of the original TH-14) ever formally dedicated to the Town and accepted or laid out as a Town Highway? If so, could we have copies of any deeds and actions taken by the Selectboard?
- 3. Where does Cave Rd end and Lafountain Ln begin (independent of whether those sections are public or private)? Does Cave Rd end where the pavement ends, or does it continue to wrap around intersecting LaFountain Ln, or does LaFountain Ln wrap around and intersect Cave Rd? Is any part of Cave Rd still private?