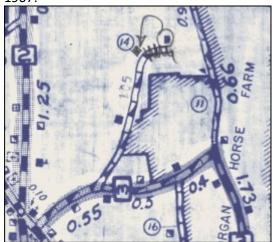

# 1949:

1973 Inventory:

1986 (last map that looks like this):

1962 Imagery

Kerry Alley | GIS Professional III Vermont Agency of Transportation 219 North Main Street | Barre, VT 05641 - Physical Address 2178 Airport Rd, Unit B | Berlin, VT 05641 - Mailing Address 802-917-2621 (cell) | <u>Kerry.Alley@vermont.gov</u> <u>http://vtrans.vermont.gov/planning/maps</u> (NOTE: new phone number and address)

TH-14 as shown on the Current Town Highway Map (2015):

The following map excerpts are shown in order of increasing year:

1949:

1967:

1973 Inventory:

6

1962 Imagery showing original alignment of TH-14:

Kerry Alley | GIS Professional III Vermont Agency of Transportation 219 North Main Street | Barre, VT 05641 - Physical Address 2178 Airport Rd, Unit B | Berlin, VT 05641 - Mailing Address 802-917-2621 (cell) | <u>Kerry.Alley@vermont.gov</u> <u>http://vtrans.vermont.gov/planning/maps</u> (NOTE: new phone number and address)