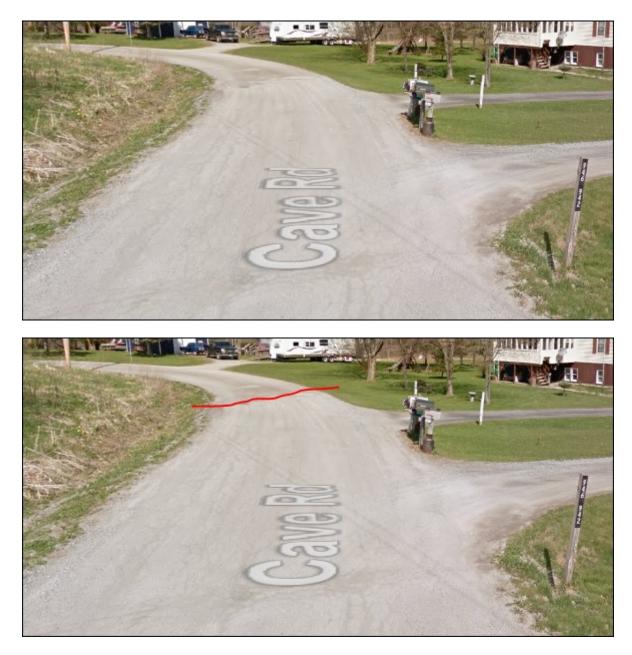

I'm therefore reaching out to the Town of Weybridge in order to get some clarification about the alignment of TH-14, particularly whether it includes the entire loop at the end of Cave Rd (including Lafontaine Ln), only the portion of the loop that follows the original TH-14 layout (coinciding with the paved portion visible in the Street View image below), or possibly another alignment such as that indicated in the Weybridge tax map data (see **Weybridge\_TH14\_Questions\_Map4.pdf**).

The end of pavement along TH-14 (past the mailboxes, indicated with the red line in the second image, also see attached map **Weybridge\_TH14\_Questions\_Map3.pdf**)

The most important questions:

- Does the blue segment on the attached maps (Weybridge\_TH14\_Questions\_Map1.pdf and Weybridge\_TH14\_Questions\_Map2.pdf) match the description in the 1969 discontinuance document? At the very least I am confident that it should be a single discontinued segment. Could someone also specifically confirm that the discontinued segment begins where the paved road ends, or provide me with a description of where it does end?
- 2. Was any portion of the loop at the end of Cave Rd (that wasn't part of the original TH-14) ever formally dedicated to the Town and accepted or laid out as a Town Highway? If so, could we have copies of any deeds and actions taken by the Selectboard?
- 3. Where does Cave Rd end and Lafountain Ln begin (independent of whether those sections are public or private)? Does Cave Rd end where the pavement ends, or does it continue to wrap around intersecting LaFountain Ln, or does LaFountain Ln wrap around and intersect Cave Rd? Is any part of Cave Rd still private?