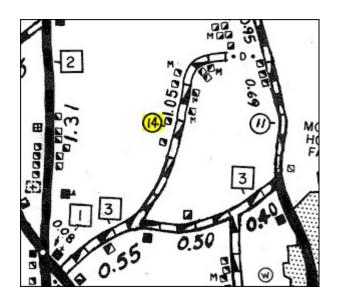

# 1949:

1973 Inventory:

1986 (last map that looks like this):

1962 Imagery

Kerry Alley | GIS Professional III Vermont Agency of Transportation 219 North Main Street | Barre, VT 05641 - Physical Address 2178 Airport Rd, Unit B | Berlin, VT 05641 - Mailing Address 802-917-2621 (cell) | <u>Kerry.Alley@vermont.gov</u> <u>http://vtrans.vermont.gov/planning/maps</u> (NOTE: new phone number and address)

TH-14 as shown on the Current Town Highway Map (2015):

The following map excerpts are shown in order of increasing year:

1949:

1967:

1973 Inventory:

6

1962 Imagery showing original alignment of TH-14:

Kerry Alley | GIS Professional III Vermont Agency of Transportation 219 North Main Street | Barre, VT 05641 - Physical Address 2178 Airport Rd, Unit B | Berlin, VT 05641 - Mailing Address 802-917-2621 (cell) | <u>Kerry.Alley@vermont.gov</u> <u>http://vtrans.vermont.gov/planning/maps</u> (NOTE: new phone number and address)