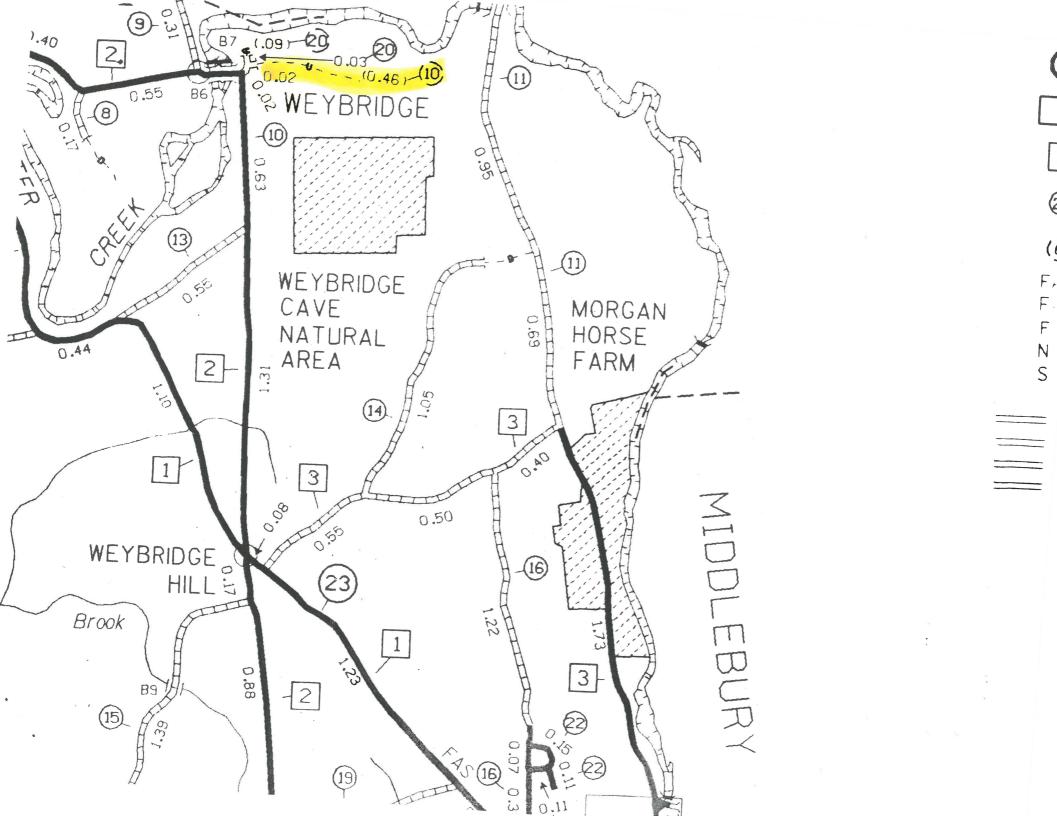

January 10, 1992

State of Vermont Agency of Transportation PLANNING DIVISION 133 State Street Montpelier, Vt. 05633

Attn: Edward Chabot; Business Manager

Dear Mr. Chabot:

Enclosed please find Town of Weybridge 1993 Certificate of Highway Mileage. You will note that we have subtracted \$46 miles from Class 4 Town Roads (Road # 10). This road had been discontinued in 1928 and has been carried, unnoticed on the State map and certificate of highway mileage. I have enclosed copies of the documents from 1928 for your records. Please feel free to contact me if you have any questions. (545-2450 9am - 2Pm).

Representative, Agency of Transportation

APPROVED:

NOTICE

0

Weybridge, Vermont:

You are hereby notified that a portion of the highway leading from Weybridge Village to the so called turnpike road has been discontinued by order of the selectmen for said Town of Weybridge and the portion of said highway which has been discontinued begins at the westerly line of lands owned by one Izora Newton and lands easterly to the socalled old turnpike road running north and south. Said turnpike road leads past Huntington Falls socalled. The discontinued highway as above set forth is about three-fourths mile in length.

The highway purposed to be discontinued is known as a portion of the road from waybridge Village to the so-called turnpike road and the portion purposed to be discontinued begins at the westerly line of lands owned by one Izora Newton and lands easterly to the socalled old turnpike road running north and south. Said turnpike road lands past Huntington Falls so-called. Said highway purposed to be discontinued is about three-fourths of a mile in length.