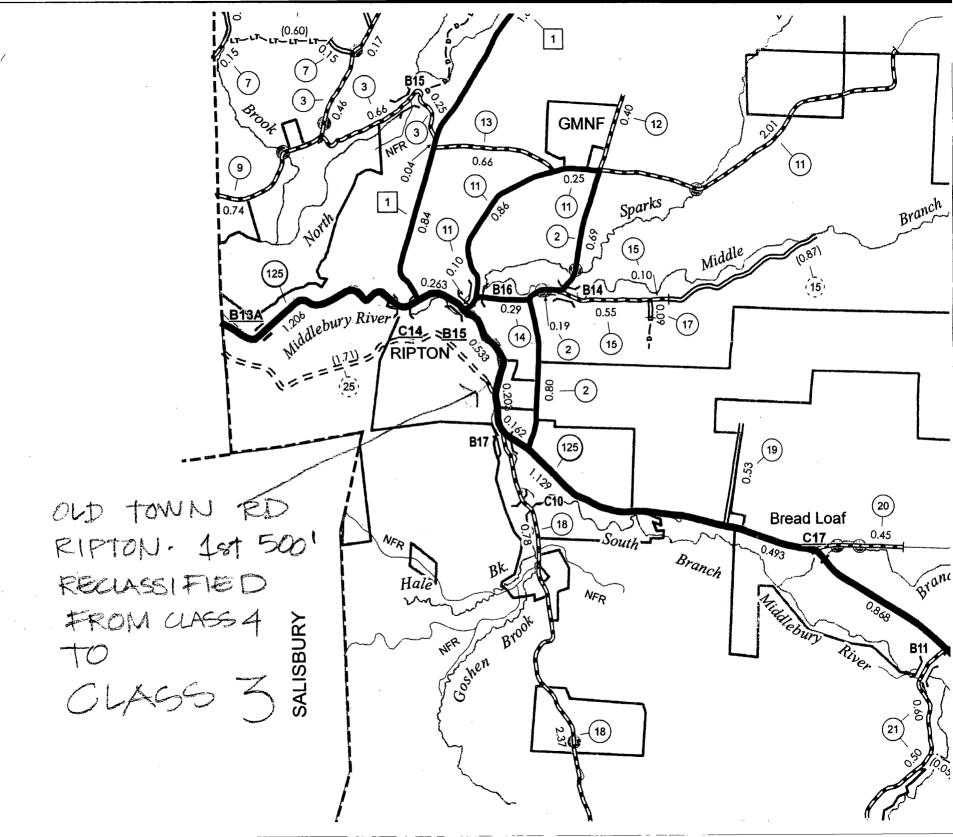

3. RECLASSIFIED/REMEASURED: Please attach SIGNED copy of proceedings (minutes of meeting).

RECLASSIFIED: 500' OF OLD TOWN PD FROM CLASS 4 TO CLASS 3

4. SCENIC HIGHWAYS: Please attach a copy of order designating/discontinuing Scenic Highways.

All records filed with the agency are subject to verification in accordance with 19 V.S.A. § 305 (a) and 19 V.S.A. § 305 (e).

| Town of Ripton Selectboard Meeting Minutes   |                                                                                                                                                                                                                                                                                                                                                                                                                                                                                                                                                                                                                                                                                                                                                                                                                                                                                     |  |  |  |
|----------------------------------------------|-------------------------------------------------------------------------------------------------------------------------------------------------------------------------------------------------------------------------------------------------------------------------------------------------------------------------------------------------------------------------------------------------------------------------------------------------------------------------------------------------------------------------------------------------------------------------------------------------------------------------------------------------------------------------------------------------------------------------------------------------------------------------------------------------------------------------------------------------------------------------------------|--|--|--|
| Date                                         | Meeting Call to order Call to adjourn Next Regular Meeting                                                                                                                                                                                                                                                                                                                                                                                                                                                                                                                                                                                                                                                                                                                                                                                                                          |  |  |  |
| 06-13-2016                                   | 2016-1011 7:03 p.m. 10:00 p.m. 06-27-16, 7:00 p.m., town office                                                                                                                                                                                                                                                                                                                                                                                                                                                                                                                                                                                                                                                                                                                                                                                                                     |  |  |  |
| Present                                      | Selectboard: Laurie Cox, Perry Hanson, Ronald Wimett; administrator/clerk, Alison Joseph Interested persons at the Old Town Road reclassification hearing: 7:00 -7:35                                                                                                                                                                                                                                                                                                                                                                                                                                                                                                                                                                                                                                                                                                               |  |  |  |
|                                              | Eleanor Coeby, Lynn Coeby, Wendy Harlin; 7:15-7:35 Charles Billings; 7:25-7:35 Tom McElhaney Visitors at the meeting at the town office 7:40 - 8:10: Erik Eriksen, Carol Ford, Giles Hoyler, Barry King, Warren King, Laura McIntosh                                                                                                                                                                                                                                                                                                                                                                                                                                                                                                                                                                                                                                                |  |  |  |
| Motions/votes                                | <ul> <li>Moved/seconded/approved by R. Wimett and P. Hanson: <ul> <li>Minutes of 05-23-16</li> </ul> </li> <li>Moved/seconded by R. Wimett/P. Hanson, approved by all: <ul> <li>To reclassify Old Town Road from the edge of Route 125 continuing 500 feet to include a turn-around point from class 4 town highway to class 3 town highway</li> <li>CAI 2017 tax map maintenance contract, \$950</li> <li>Cargill winter salt contract, purchasing option 1- state pricing</li> <li>Mountain Signs proposal for 3 "Ripton" signs, installed, \$2,220</li> <li>Update account signers on the Major Project Fund account at RBS Citizens United Bank by removing Timothy Hanson, adding Carolyn Smith and Paula Scott</li> <li>Orders: General Fund \$10,676.41</li> <li>Moved/seconded/approved by L. Cox and P. Hanson:</li> <li>Orders: Roads: \$15,540.05</li> </ul> </li> </ul> |  |  |  |
| Old Town Road<br>Reclassification<br>Hearing | 1                                                                                                                                                                                                                                                                                                                                                                                                                                                                                                                                                                                                                                                                                                                                                                                                                                                                                   |  |  |  |
|                                              | Ron Wimett stated the class 4 road from the turn-around to 635 Old Town Rd will be graded during the summer and the town will replace culverts when                                                                                                                                                                                                                                                                                                                                                                                                                                                                                                                                                                                                                                                                                                                                 |  |  |  |

## **TOWN of RIPTON**

Notice of Hearing, 7:00 p.m., Monday, June 13, 2016

Pursuant to a motion passed by the Ripton Selectboard on April 25, 2016 and in accordance with 19 V.S.A. §§708-711, the Ripton Selectboard will meet at the first driveway on the left on Old Town Road at 7:00 p.m., Monday, June 13, 2016 for the purpose of hearing persons interested in the reclassification of a segment of Old Town Road. This segment, from the edge of Route 125 continuing 500 feet along the road to include a turn-around point, is proposed to be reclassified from a Class 4 town highway to a Class 3 town highway.