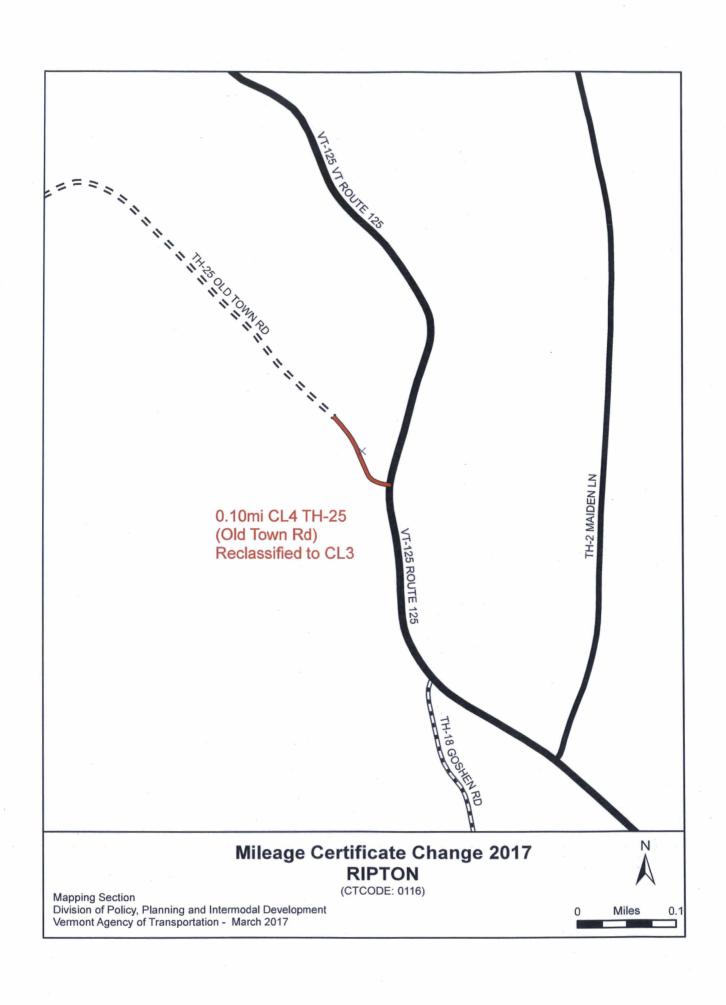

3. RECLASSIFIED/REMEASURED: Please attach SIGNED copy of proceedings (minutes of meeting).

RECLASSIFIED: 500' OF OLD TOWN PD FROM CLASS 4 TO CLASS 3

4. SCENIC HIGHWAYS: Please attach a copy of order designating/discontinuing Scenic Highways.

All records filed with the agency are subject to verification in accordance with 19 V.S.A. § 305 (a) and 19 V.S.A. § 305 (e).

| Town of Ripton Selectboard Meeting Minutes   |                                                                                                                                                                                                                                                                                                                                                                                                                                                                                                                                                                                                                                                                                                                                                                                                                                                                                     |  |  |  |
|----------------------------------------------|-------------------------------------------------------------------------------------------------------------------------------------------------------------------------------------------------------------------------------------------------------------------------------------------------------------------------------------------------------------------------------------------------------------------------------------------------------------------------------------------------------------------------------------------------------------------------------------------------------------------------------------------------------------------------------------------------------------------------------------------------------------------------------------------------------------------------------------------------------------------------------------|--|--|--|
| Date                                         | Meeting Call to order Call to adjourn Next Regular Meeting                                                                                                                                                                                                                                                                                                                                                                                                                                                                                                                                                                                                                                                                                                                                                                                                                          |  |  |  |
| 06-13-2016                                   | 2016-1011 7:03 p.m. 10:00 p.m. 06-27-16, 7:00 p.m., town office                                                                                                                                                                                                                                                                                                                                                                                                                                                                                                                                                                                                                                                                                                                                                                                                                     |  |  |  |
| Present                                      | Selectboard: Laurie Cox, Perry Hanson, Ronald Wimett; administrator/clerk, Alison Joseph Interested persons at the Old Town Road reclassification hearing: 7:00 -7:35                                                                                                                                                                                                                                                                                                                                                                                                                                                                                                                                                                                                                                                                                                               |  |  |  |
|                                              | Eleanor Coeby, Lynn Coeby, Wendy Harlin; 7:15-7:35 Charles Billings; 7:25-7:35 Tom McElhaney Visitors at the meeting at the town office 7:40 - 8:10: Erik Eriksen, Carol Ford, Giles Hoyler, Barry King, Warren King, Laura McIntosh                                                                                                                                                                                                                                                                                                                                                                                                                                                                                                                                                                                                                                                |  |  |  |
| Motions/votes                                | <ul> <li>Moved/seconded/approved by R. Wimett and P. Hanson: <ul> <li>Minutes of 05-23-16</li> </ul> </li> <li>Moved/seconded by R. Wimett/P. Hanson, approved by all: <ul> <li>To reclassify Old Town Road from the edge of Route 125 continuing 500 feet to include a turn-around point from class 4 town highway to class 3 town highway</li> <li>CAI 2017 tax map maintenance contract, \$950</li> <li>Cargill winter salt contract, purchasing option 1- state pricing</li> <li>Mountain Signs proposal for 3 "Ripton" signs, installed, \$2,220</li> <li>Update account signers on the Major Project Fund account at RBS Citizens United Bank by removing Timothy Hanson, adding Carolyn Smith and Paula Scott</li> <li>Orders: General Fund \$10,676.41</li> <li>Moved/seconded/approved by L. Cox and P. Hanson:</li> <li>Orders: Roads: \$15,540.05</li> </ul> </li> </ul> |  |  |  |
| Old Town Road<br>Reclassification<br>Hearing | 1                                                                                                                                                                                                                                                                                                                                                                                                                                                                                                                                                                                                                                                                                                                                                                                                                                                                                   |  |  |  |
|                                              | Ron Wimett stated the class 4 road from the turn-around to 635 Old Town Rd will be graded during the summer and the town will replace culverts when                                                                                                                                                                                                                                                                                                                                                                                                                                                                                                                                                                                                                                                                                                                                 |  |  |  |

## **TOWN of RIPTON**

Notice of Hearing, 7:00 p.m., Monday, June 13, 2016

Pursuant to a motion passed by the Ripton Selectboard on April 25, 2016 and in accordance with 19 V.S.A. §§708-711, the Ripton Selectboard will meet at the first driveway on the left on Old Town Road at 7:00 p.m., Monday, June 13, 2016 for the purpose of hearing persons interested in the reclassification of a segment of Old Town Road. This segment, from the edge of Route 125 continuing 500 feet along the road to include a turn-around point, is proposed to be reclassified from a Class 4 town highway to a Class 3 town highway.

# TOWN OF RIPTON NOTICE OF HEARING

Monday, June 13, 2016 at 7PM

Pursuant to a motion passed by the Ripton Selectboard on April 25, 2016 and in accordance with 19 V.S.A. §§708-711, the Ripton Selectboard will meet at the first driveway on the left on Old Town Road at 7:00 p.m., Monday, June 13, 2016 for the purpose of hearing persons interested in the reclassification of a segment of Old Town Road. This segment, from the edge of Route 125 continuing 500 feet along the road to include a turn-around point, is proposed to be reclassified from a Class 4 town highway to a Class 3 town highway.

## Notice to persons owning or interested in land through which Old Town Road passes or abuts

Pursuant to a motion passed by the Ripton Selectboard on April 25, 2016 and in accordance with 19 V.S.A. §§708-711, the Ripton Selectboard will meet at the first driveway on the left on Old Town Road at

#### 7:00 p.m., Monday, June 13, 2016

for the purpose of hearing persons interested in the reclassification of a segment of Old Town Road. This segment, from the edge of Route 125 continuing 500 feet along the road to include a turn-around point, is proposed to be reclassified from a Class 4 town highway to a Class 3 town highway.