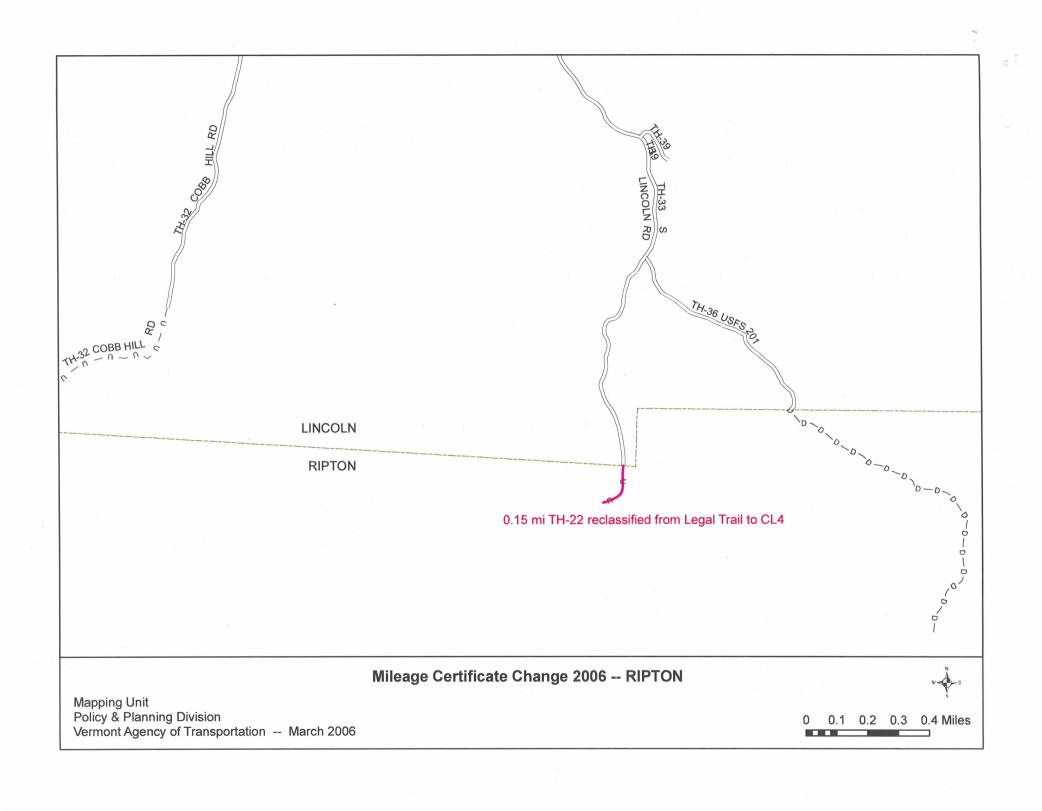

|                      | Town<br>Highways                                            | Previous<br>Mileage                                                                                                      | Added<br>Mileage                                                       | Subtracted<br>Mileage                                                                                                                                                                                                                                                                                                                                                                                                                                                                                                                                                                                                                                                                                                                                                                                                                                                                                                                                                                                                                                                                                                                                                                                                                                                                                                                                                                                                                                                                                                                                                                                                                                                                                                                                                                                                                                                                                                                                                                                                                                                                                                          | Total                             | Scenic<br>Highways |
|----------------------|-------------------------------------------------------------|--------------------------------------------------------------------------------------------------------------------------|------------------------------------------------------------------------|--------------------------------------------------------------------------------------------------------------------------------------------------------------------------------------------------------------------------------------------------------------------------------------------------------------------------------------------------------------------------------------------------------------------------------------------------------------------------------------------------------------------------------------------------------------------------------------------------------------------------------------------------------------------------------------------------------------------------------------------------------------------------------------------------------------------------------------------------------------------------------------------------------------------------------------------------------------------------------------------------------------------------------------------------------------------------------------------------------------------------------------------------------------------------------------------------------------------------------------------------------------------------------------------------------------------------------------------------------------------------------------------------------------------------------------------------------------------------------------------------------------------------------------------------------------------------------------------------------------------------------------------------------------------------------------------------------------------------------------------------------------------------------------------------------------------------------------------------------------------------------------------------------------------------------------------------------------------------------------------------------------------------------------------------------------------------------------------------------------------------------|-----------------------------------|--------------------|
|                      | Class 1                                                     | 0.000                                                                                                                    |                                                                        |                                                                                                                                                                                                                                                                                                                                                                                                                                                                                                                                                                                                                                                                                                                                                                                                                                                                                                                                                                                                                                                                                                                                                                                                                                                                                                                                                                                                                                                                                                                                                                                                                                                                                                                                                                                                                                                                                                                                                                                                                                                                                                                                |                                   | 0.000              |
| k                    | Class 1 Lane                                                | 0.000                                                                                                                    |                                                                        |                                                                                                                                                                                                                                                                                                                                                                                                                                                                                                                                                                                                                                                                                                                                                                                                                                                                                                                                                                                                                                                                                                                                                                                                                                                                                                                                                                                                                                                                                                                                                                                                                                                                                                                                                                                                                                                                                                                                                                                                                                                                                                                                |                                   |                    |
|                      | Class 2                                                     | 4.900                                                                                                                    |                                                                        |                                                                                                                                                                                                                                                                                                                                                                                                                                                                                                                                                                                                                                                                                                                                                                                                                                                                                                                                                                                                                                                                                                                                                                                                                                                                                                                                                                                                                                                                                                                                                                                                                                                                                                                                                                                                                                                                                                                                                                                                                                                                                                                                |                                   | 0.000              |
|                      | Class 3                                                     | 18.380                                                                                                                   |                                                                        |                                                                                                                                                                                                                                                                                                                                                                                                                                                                                                                                                                                                                                                                                                                                                                                                                                                                                                                                                                                                                                                                                                                                                                                                                                                                                                                                                                                                                                                                                                                                                                                                                                                                                                                                                                                                                                                                                                                                                                                                                                                                                                                                |                                   | 0.000              |
|                      | State Highway                                               | 5.786                                                                                                                    |                                                                        |                                                                                                                                                                                                                                                                                                                                                                                                                                                                                                                                                                                                                                                                                                                                                                                                                                                                                                                                                                                                                                                                                                                                                                                                                                                                                                                                                                                                                                                                                                                                                                                                                                                                                                                                                                                                                                                                                                                                                                                                                                                                                                                                | 1,720                             | 5.786              |
| *                    | Class 4                                                     | 1.730                                                                                                                    | +.15                                                                   | - 190,16                                                                                                                                                                                                                                                                                                                                                                                                                                                                                                                                                                                                                                                                                                                                                                                                                                                                                                                                                                                                                                                                                                                                                                                                                                                                                                                                                                                                                                                                                                                                                                                                                                                                                                                                                                                                                                                                                                                                                                                                                                                                                                                       | 1.690                             | 0.000              |
|                      | Total                                                       | 29.066                                                                                                                   |                                                                        |                                                                                                                                                                                                                                                                                                                                                                                                                                                                                                                                                                                                                                                                                                                                                                                                                                                                                                                                                                                                                                                                                                                                                                                                                                                                                                                                                                                                                                                                                                                                                                                                                                                                                                                                                                                                                                                                                                                                                                                                                                                                                                                                |                                   | 5.786              |
|                      | * Class 1 Lane M                                            | ileage and Class 4 i                                                                                                     | is NOT includ                                                          | ed in total. Chan                                                                                                                                                                                                                                                                                                                                                                                                                                                                                                                                                                                                                                                                                                                                                                                                                                                                                                                                                                                                                                                                                                                                                                                                                                                                                                                                                                                                                                                                                                                                                                                                                                                                                                                                                                                                                                                                                                                                                                                                                                                                                                              | ses by 5                          | Moulton            |
| DIS                  | SCONTINUED: P                                               | Please attach Select                                                                                                     | men's "Certif                                                          | CHANGES SHOW  icate of Completion of the complet | and Opening'                      | <b>'.</b>          |
| DIS<br>T             | CLASSIFIED/RE                                               | Please attach Select<br>Please attach SIGNE<br>M CLASS 4                                                                 | men's "Certif                                                          | icate of Completion of occeedings (minutes of SCONH'N WE do                                                                                                                                                                                                                                                                                                                                                                                                                                                                                                                                                                                                                                                                                                                                                                                                                                                                                                                                                                                                                                                                                                                                                                                                                                                                                                                                                                                                                                                                                                                                                                                                                                                                                                                                                                                                                                                                                                                                                                                                                                                                    | f meeting).                       |                    |
| DIS<br>T             | SCONTINUED: P<br>TH 17 From<br>CLASSIFIED/REA<br>TH 22 From | Please attach Select<br>Please attach SIGNE<br>MEASURED: Plea<br>Own 1894 +                                              | men's "Certif<br>ED copy of pro<br>— di<br>se attach SIG               | icate of Completion of occeedings (minutes of SCONH'N WE do                                                                                                                                                                                                                                                                                                                                                                                                                                                                                                                                                                                                                                                                                                                                                                                                                                                                                                                                                                                                                                                                                                                                                                                                                                                                                                                                                                                                                                                                                                                                                                                                                                                                                                                                                                                                                                                                                                                                                                                                                                                                    | f meeting).  O 16  lings (minutes | s of meeting).     |
| DIS<br>T             | CLASSIFIED/REI                                              | Please attach Select<br>Please attach SIGNE<br>MEASURED: Plea<br>Own 1894 +                                              | men's "Certif<br>ED copy of pro<br>— di<br>se attach SIG               | icate of Completion of occeedings (minutes of SCONH'N WE ON SEE OF OCCEEDING OF PROCEED CLASS 4                                                                                                                                                                                                                                                                                                                                                                                                                                                                                                                                                                                                                                                                                                                                                                                                                                                                                                                                                                                                                                                                                                                                                                                                                                                                                                                                                                                                                                                                                                                                                                                                                                                                                                                                                                                                                                                                                                                                                                                                                                | f meeting).  O 16  lings (minutes | s of meeting).     |
| DIS<br>T<br>REG<br>T | CLASSIFIED/REICH 22 From                                    | Please attach Select<br>Please attach SIGNE<br>MEASURED: Plea<br>Own 18921 +                                             | men's "Certife  ED copy of pro  se attach SIGN  rail + copy of order a | icate of Completion of Occeedings (minutes of Scontinue)  NED copy of proceedings  Class 4                                                                                                                                                                                                                                                                                                                                                                                                                                                                                                                                                                                                                                                                                                                                                                                                                                                                                                                                                                                                                                                                                                                                                                                                                                                                                                                                                                                                                                                                                                                                                                                                                                                                                                                                                                                                                                                                                                                                                                                                                                     | f meeting).  O 16  lings (minutes | s of meeting).     |
| DIS<br>TREG          | CLASSIFIED/REICH 22 From                                    | Please attach Select<br>Please attach SIGNE<br>MEASURED: Plea<br>Own 18921 +                                             | men's "Certife  ED copy of pro  se attach SIG.  YOU To                 | icate of Completion of occeedings (minutes of SCONH'N WE described on the Copy of proceedings (ASS 4)                                                                                                                                                                                                                                                                                                                                                                                                                                                                                                                                                                                                                                                                                                                                                                                                                                                                                                                                                                                                                                                                                                                                                                                                                                                                                                                                                                                                                                                                                                                                                                                                                                                                                                                                                                                                                                                                                                                                                                                                                          | f meeting).  O 16  lings (minutes | s of meeting).     |
| DIS<br>TREG          | CLASSIFIED/REICH 22 From                                    | Please attach Select Please attach SIGNE MEASURED: Plea Orn   EGA  + S: Please attach a c GES IN MILEAGE S - PLEASE SIGN | men's "Certife  ED copy of pro  se attach SIG.  YOU To                 | icate of Completion of occeedings (minutes of SCONH'N WE described on the Copy of proceedings (ASS 4)                                                                                                                                                                                                                                                                                                                                                                                                                                                                                                                                                                                                                                                                                                                                                                                                                                                                                                                                                                                                                                                                                                                                                                                                                                                                                                                                                                                                                                                                                                                                                                                                                                                                                                                                                                                                                                                                                                                                                                                                                          | f meeting).  O 16  lings (minutes | s of meeting).     |

| Town<br>Highways | Previous<br>Mileage | Added<br>Mileage  | Subtracted<br>Mileage | Total     | Scenic<br>Highways |
|------------------|---------------------|-------------------|-----------------------|-----------|--------------------|
| Class 1          | 0.000               | ***************** |                       |           | 0.000              |
| : Class 1 Lane   | 0.000               |                   |                       |           |                    |
| Class 2          | 4.900               |                   |                       | I         | 0.000              |
| Class 3          | 18.380              |                   |                       |           | 0.000              |
| State Highway    | 5.786               |                   | I.                    | 1,720     | 5.786              |
| Class 4          | 1.730               | +.15              | - 190,16              | 1.690     | 0.000              |
| Total            | 29.066              |                   |                       | 1.        | 5.786              |
| * Class 1 Lane M | fileage and Class 4 | is NOT includ     | ed in total. Chan     | iges by s | s. Moulton:        |