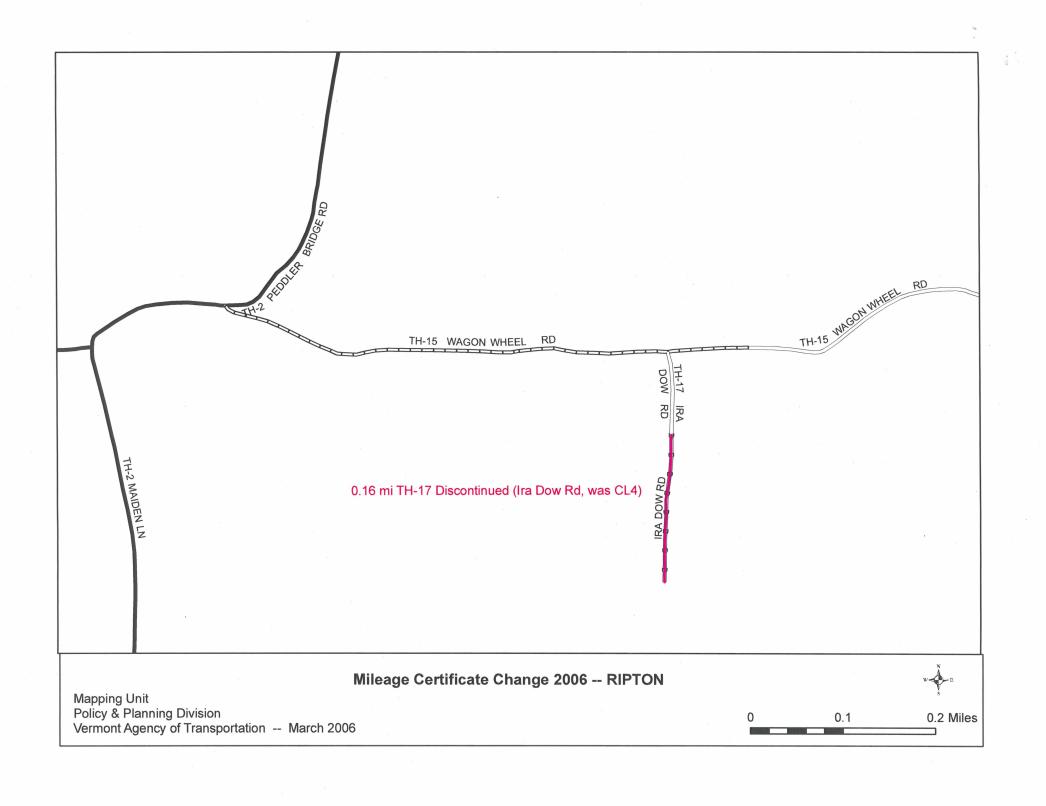

February 22, 2006

Sally Hoyler, Town Clerk

Town of Ripton

PO Box 10

Ripton, VT 05766

Dear Ms. Hoyler:

Thank you for calling (in follow up to my letter dated Feb. 16, 2006, Re: TH-17) and explaining that the figure of 0.19 miles of Class 4 came from the supporting documentation attached to the 1995 Mileage Certificate

The figure on that documentation appears to be an anomaly. All of our maps, going back to 1942, show the total length of that road as 0.25 miles. The Class 3 section covers 0.09 miles, with the remaining Class 4 section extending a distance of 0.16 miles.

February 16, 2006

Sally Hoyler, Town Clerk
Town of Ripton
PO Box 10
Ripton, VT 05766

Class 4 TH-17

Dear Ms. Hoyler:

In reviewing the 2006 Mileage Certificate you submitted, we noticed a difference in the mileage you recorded for Class 4 TH-17 and the mileage we have listed in our records and maps.

Mileage as Mapping Unit Submitted Mileage

0.19 0.16

We have adjusted the mileage on the Certificate (Class 4 subtracted and total figures) and have enclosed a copy of the modified Certificate for you records. If we have made this change in error, please let me know.